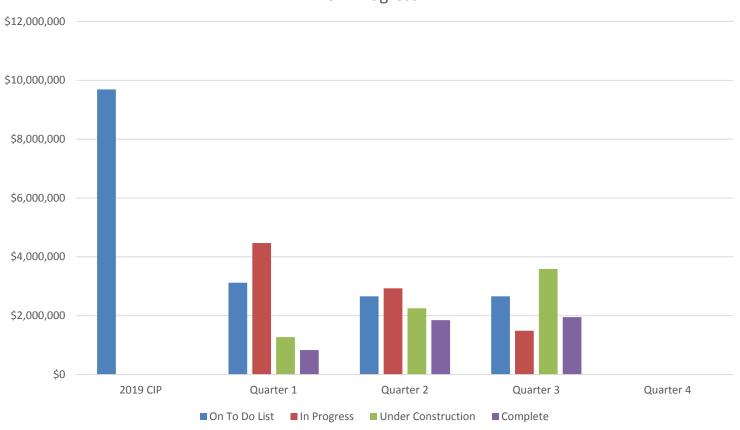

k Playground



Walnut Grove Park Playground

#### Completed Playground Replacements

- Walnut Grove Park
- Doncaster Park
- Segoe park
- William Slater Park
- Lucia Crest Park



# **Currently Under Construction**



Burr Jones Park – Site Improvements



## **Currently Under Construction**



Wingra Creek Parkway



Summit Maintenance Facility Parking Lot



Olbrich Park Walter Street Parking Lot



## **Currently Under Construction**



Penn Park – Playground Replacement



#### Pending Playground Replacements

- Lakeview Heights Park
- OB Sherry Park
- Sherman Village Park
- Penn Park
- Hiestand Park



## Planning Efforts in 2019



Law Park Preliminary Report



Vilas Park Master Plan



Elvehjem Park Master Plan



# Overview of current 2019 Planning efforts

#### **CIP Progress**