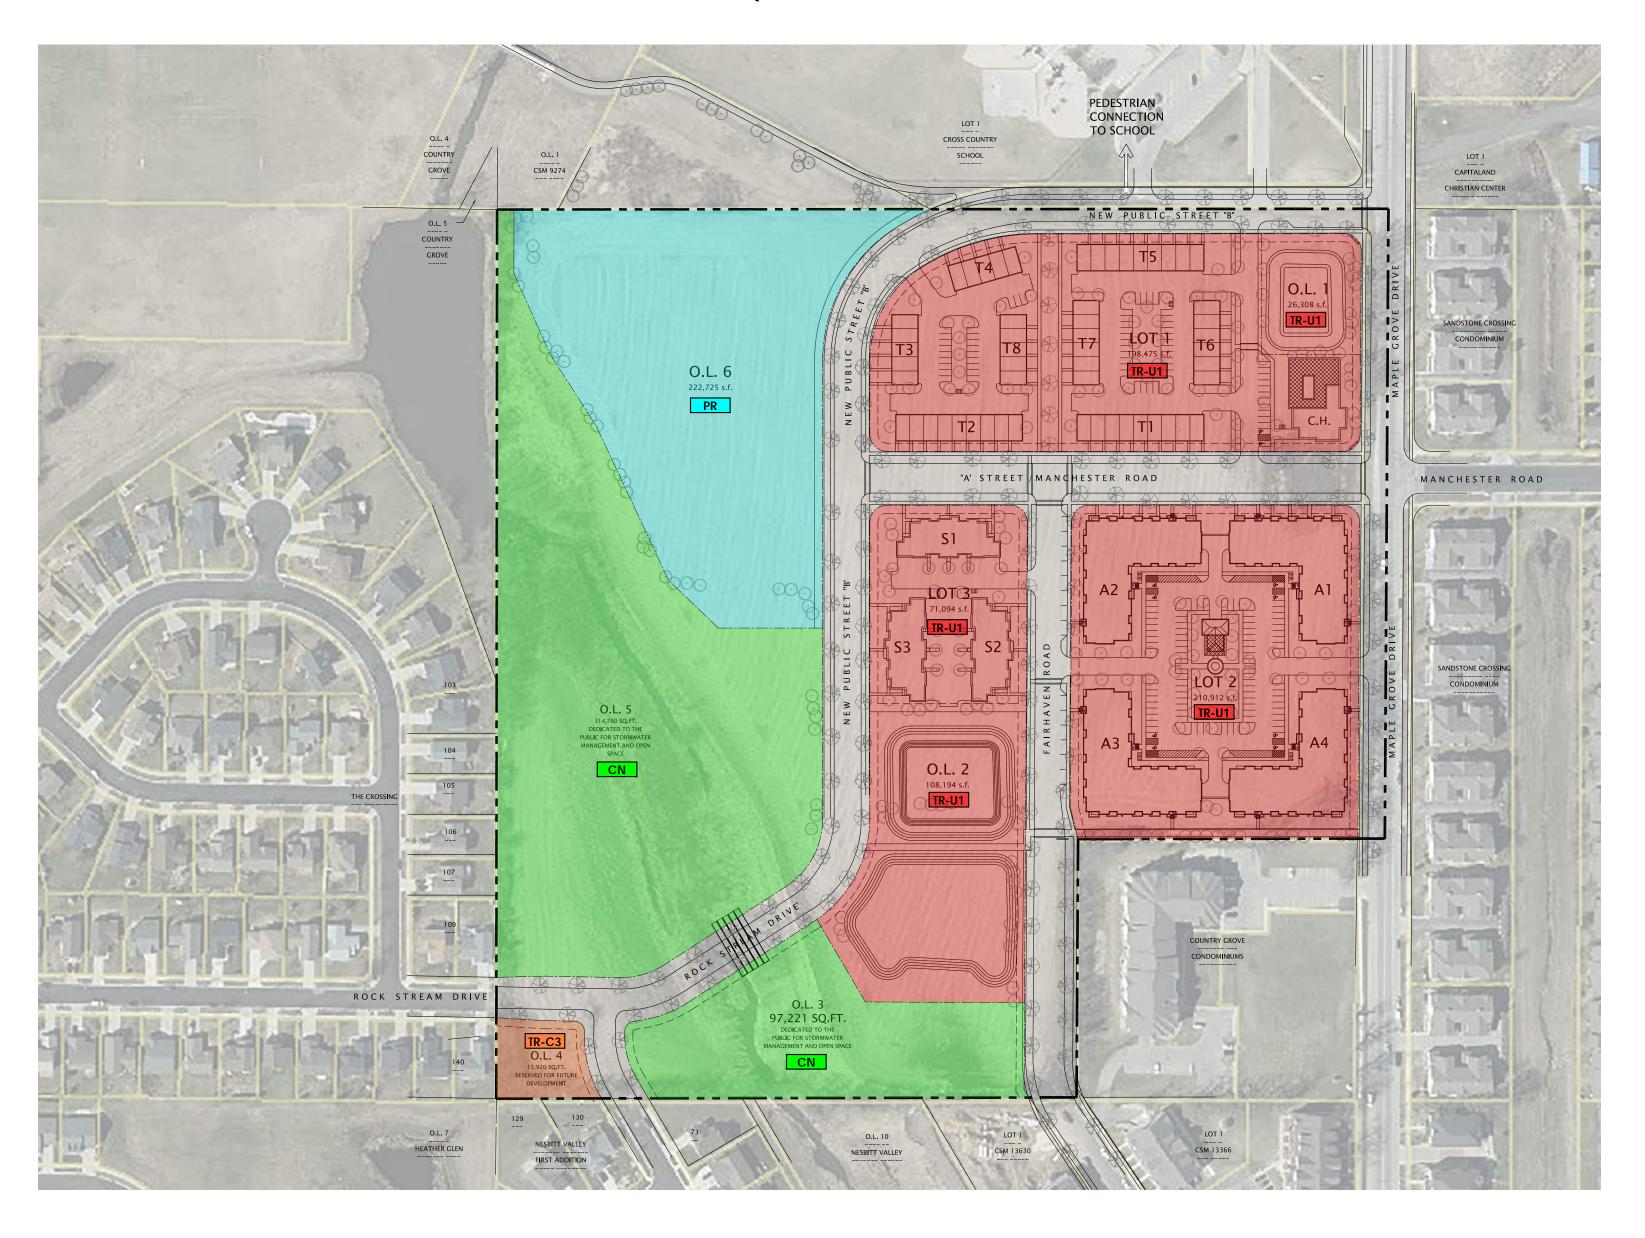

# MAPLE GROVE DRIVE RESIDENTIAL



MADISON, WISCONSIN



# REZONING SUBMITTAL





## **ABBREVIATIONS**



# SYMBOL LEGEND



# PROJECT ADDRESS

MAPLE GROVE DRIVE RESIDENTIAL MADISON, WISCONSIN

# OWNER INFORMATION

#### FIDUCIARY REAL ESTATE DEVELOPMENT, INC.

789 NORTH WATER STREET - SUITE 200 MILWAUKEE, WISCONSIN 53202 CONTACT: MR. CRAIG RADDATZ CRADDATZ@FRED-INC.COMP 414.226.4535

# PROJECT TEAM

#### **ARCHITECTURAL**

#### JLA ARCHITECTS & PLANNERS

2418 CROSSROADS DRIVE - SUITE 2300 MADISON, WISCONSIN 53718 CONTACT: MR. MARC OTT MOTT@JLA-AP.COM OFFICE: 608.241.9500 DIRECT: 608.442.3867

#### CIVIL ENGINEERING

#### D'ONOFRIO KOTTKE AND ASSOCIATES

7530 WESTWARD WAY
MADISON, WISCONSIN 53717
CONTACT: MR. BRUCE HOLLAR
BHOLLAR@DONOFRIO.CC
608.833.7530

### SET ISSUE

REZONING SUBMITTAL JANUARY 9, 2019

### SHEET INDEX

**GENERAL** 

G000 CO