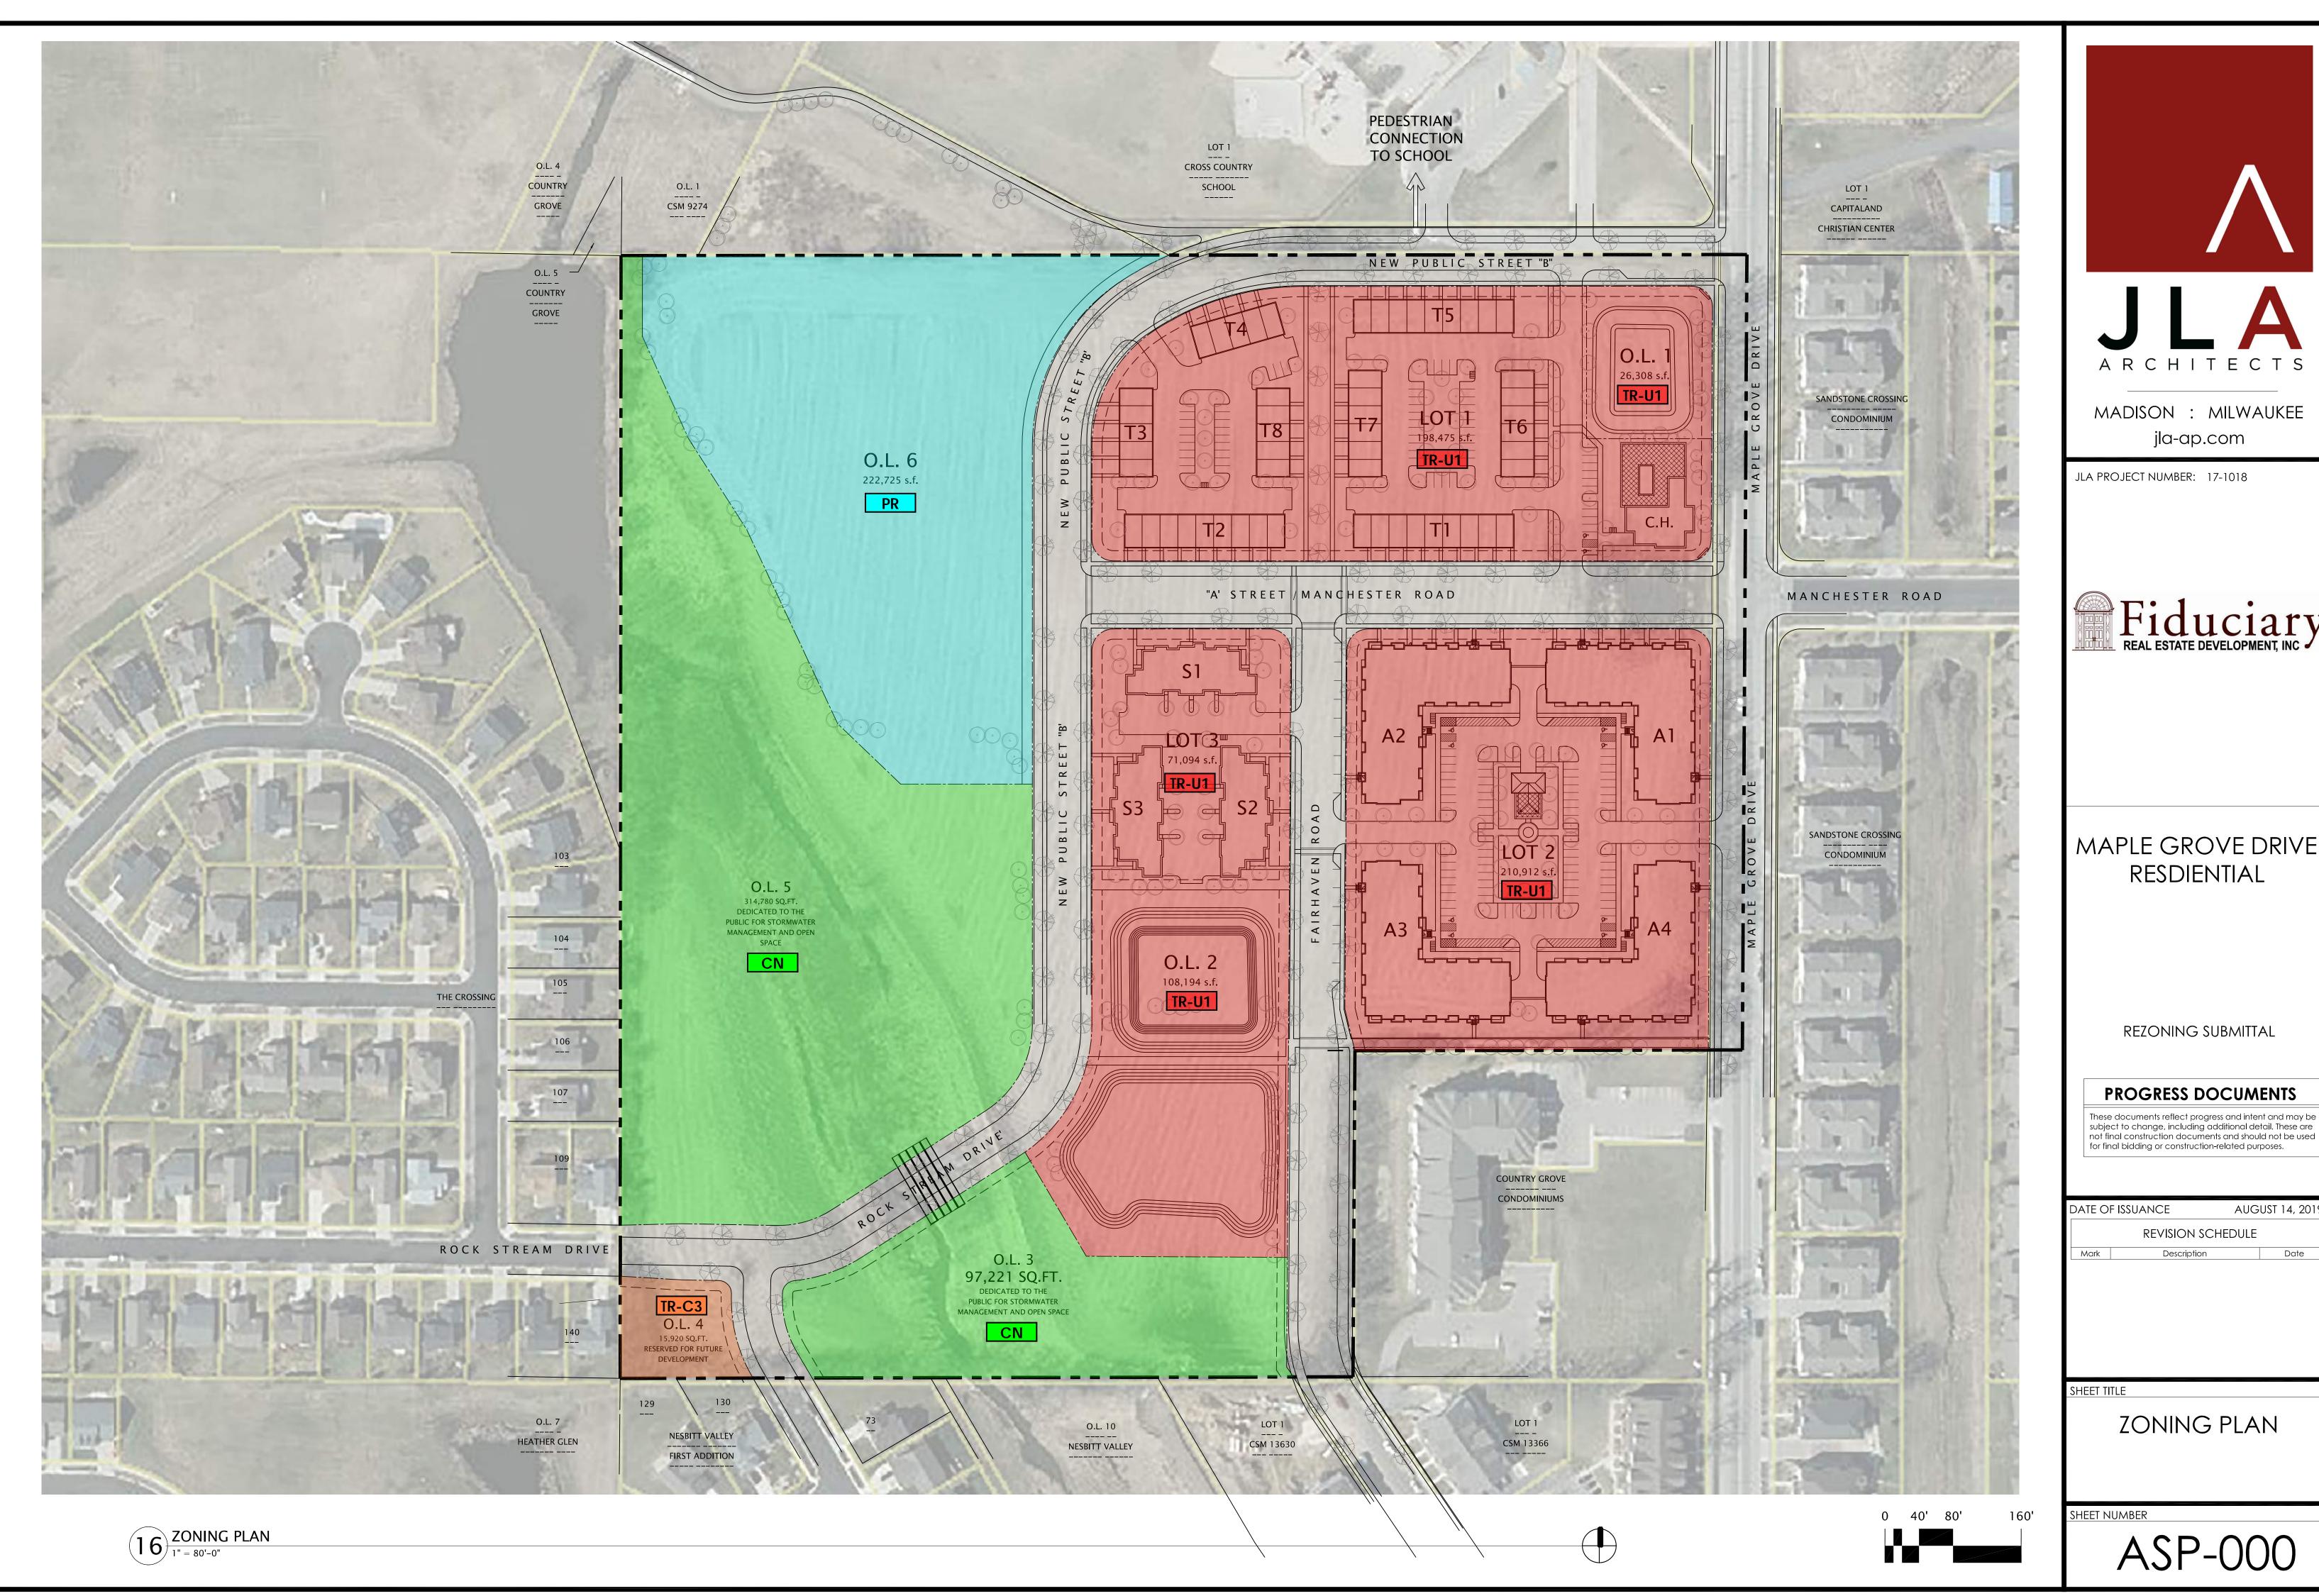

### SHEET INDEX

**GENERAL** 

G000 COVER G001 INDEX

<u>CIVIL</u>

C100 EXISTING CONDITIONS SURVEY

PRELIMINARY PLAT

**ARCHITECTURAL** 

ASP-000 ZONING PLAN

# VICINITY MAP

DEVELOPMENT

MAPLE GROVE DRIVE

REZONING SUBMITTAL

RESIDENTIAL

MADISON: MILWAUKEE

jla-ap.com

ILA PROIECT NUMBER: 17-1018

PROGRESS DOCUMENTS

These documents reflect progress and intent and may be subject to change, including additional detail. These are not final construction documents and should not be used for final bidding or construction-related purposes.

DATE OF ISSUANCE AUGUST 14, 2019

REVISION SCHEDULE

DESCRIPTION

SHEET TITLE

MARK

INDEX SHEET

SHEET NUMBER

G001

#### PROGRESS DOCUMENTS

subject to change, including additional detail. These are not final construction documents and should not be used for final bidding or construction-related purposes.

AUGUST 14, 2019 REVISION SCHEDULE Date

ASP-000