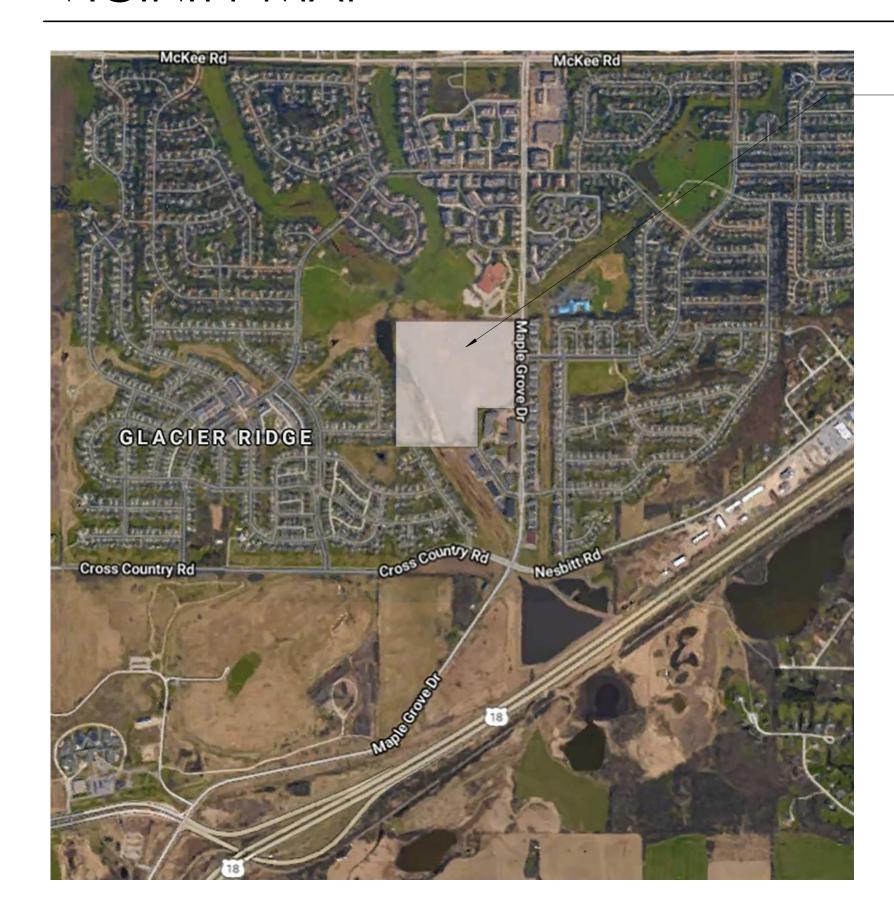

# VICINITY MAP

DEVELOPMENT

MAPLE GROVE DRIVE

REZONING SUBMITTAL

RESIDENTIAL

MADISON: MILWAUKEE

jla-ap.com

ILA PROIECT NUMBER: 17-1018