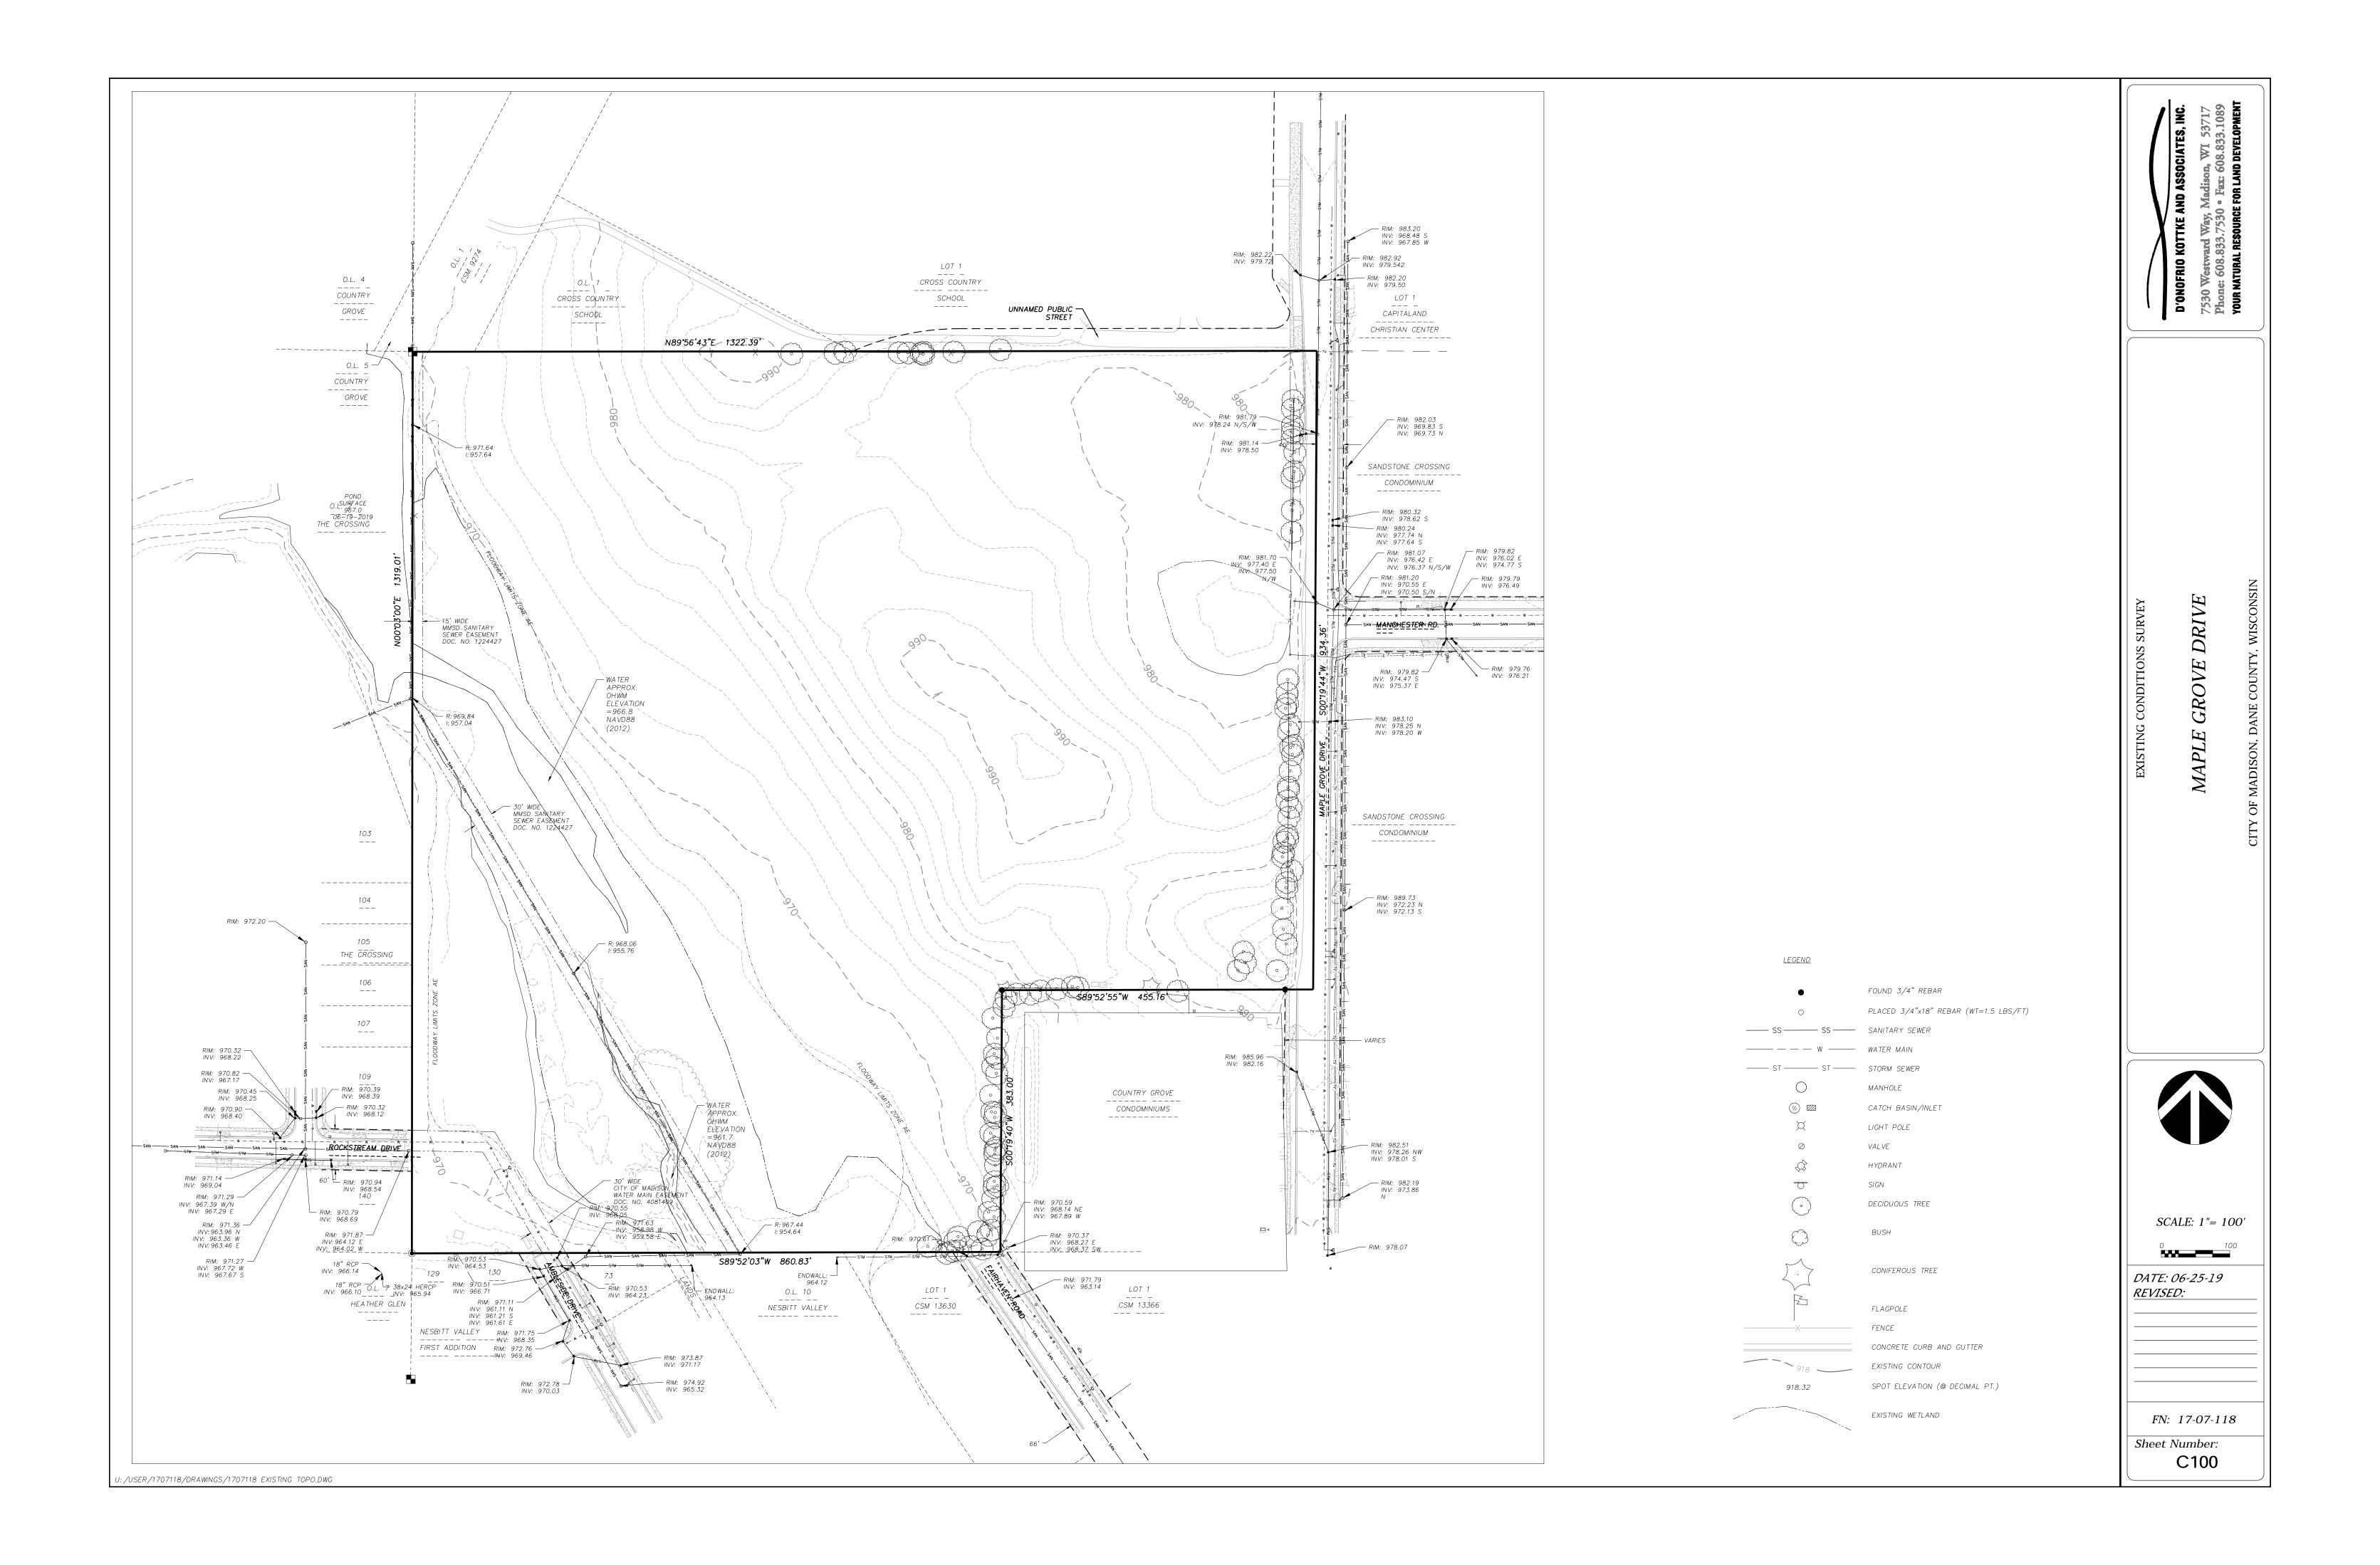

### SHEET INDEX

**GENERAL** 

G000 COVER G001 INDEX

<u>CIVIL</u>

C100 EXISTING CONDITIONS SURVEY

PRELIMINARY PLAT

**ARCHITECTURAL** 

ASP-000 ZONING PLAN

MAPLE GROVE DRIVE

FRED - MAPLE GROVE D

LOCATED IN THE NW1/4 OF THE SW1/4 OF SECT CITY OF MADISON, DANE COUNTY, WI

GRID NORTH
WISCONSIN COUNTY COORDINATE
SYSTEM (DANE ZONE) NAD83(2012,
THE WEST LINE OF THE SWI/4
OF SECTION 12,T6N, R8E
BEARS NO0'03'00"E

SCALE: 1"= 100'

DATE: 08-08-19

REVISED:

FN: 17-07-118

Sheet Number: C200

MAPLE GROVE DRIVE RESDIENTIAL