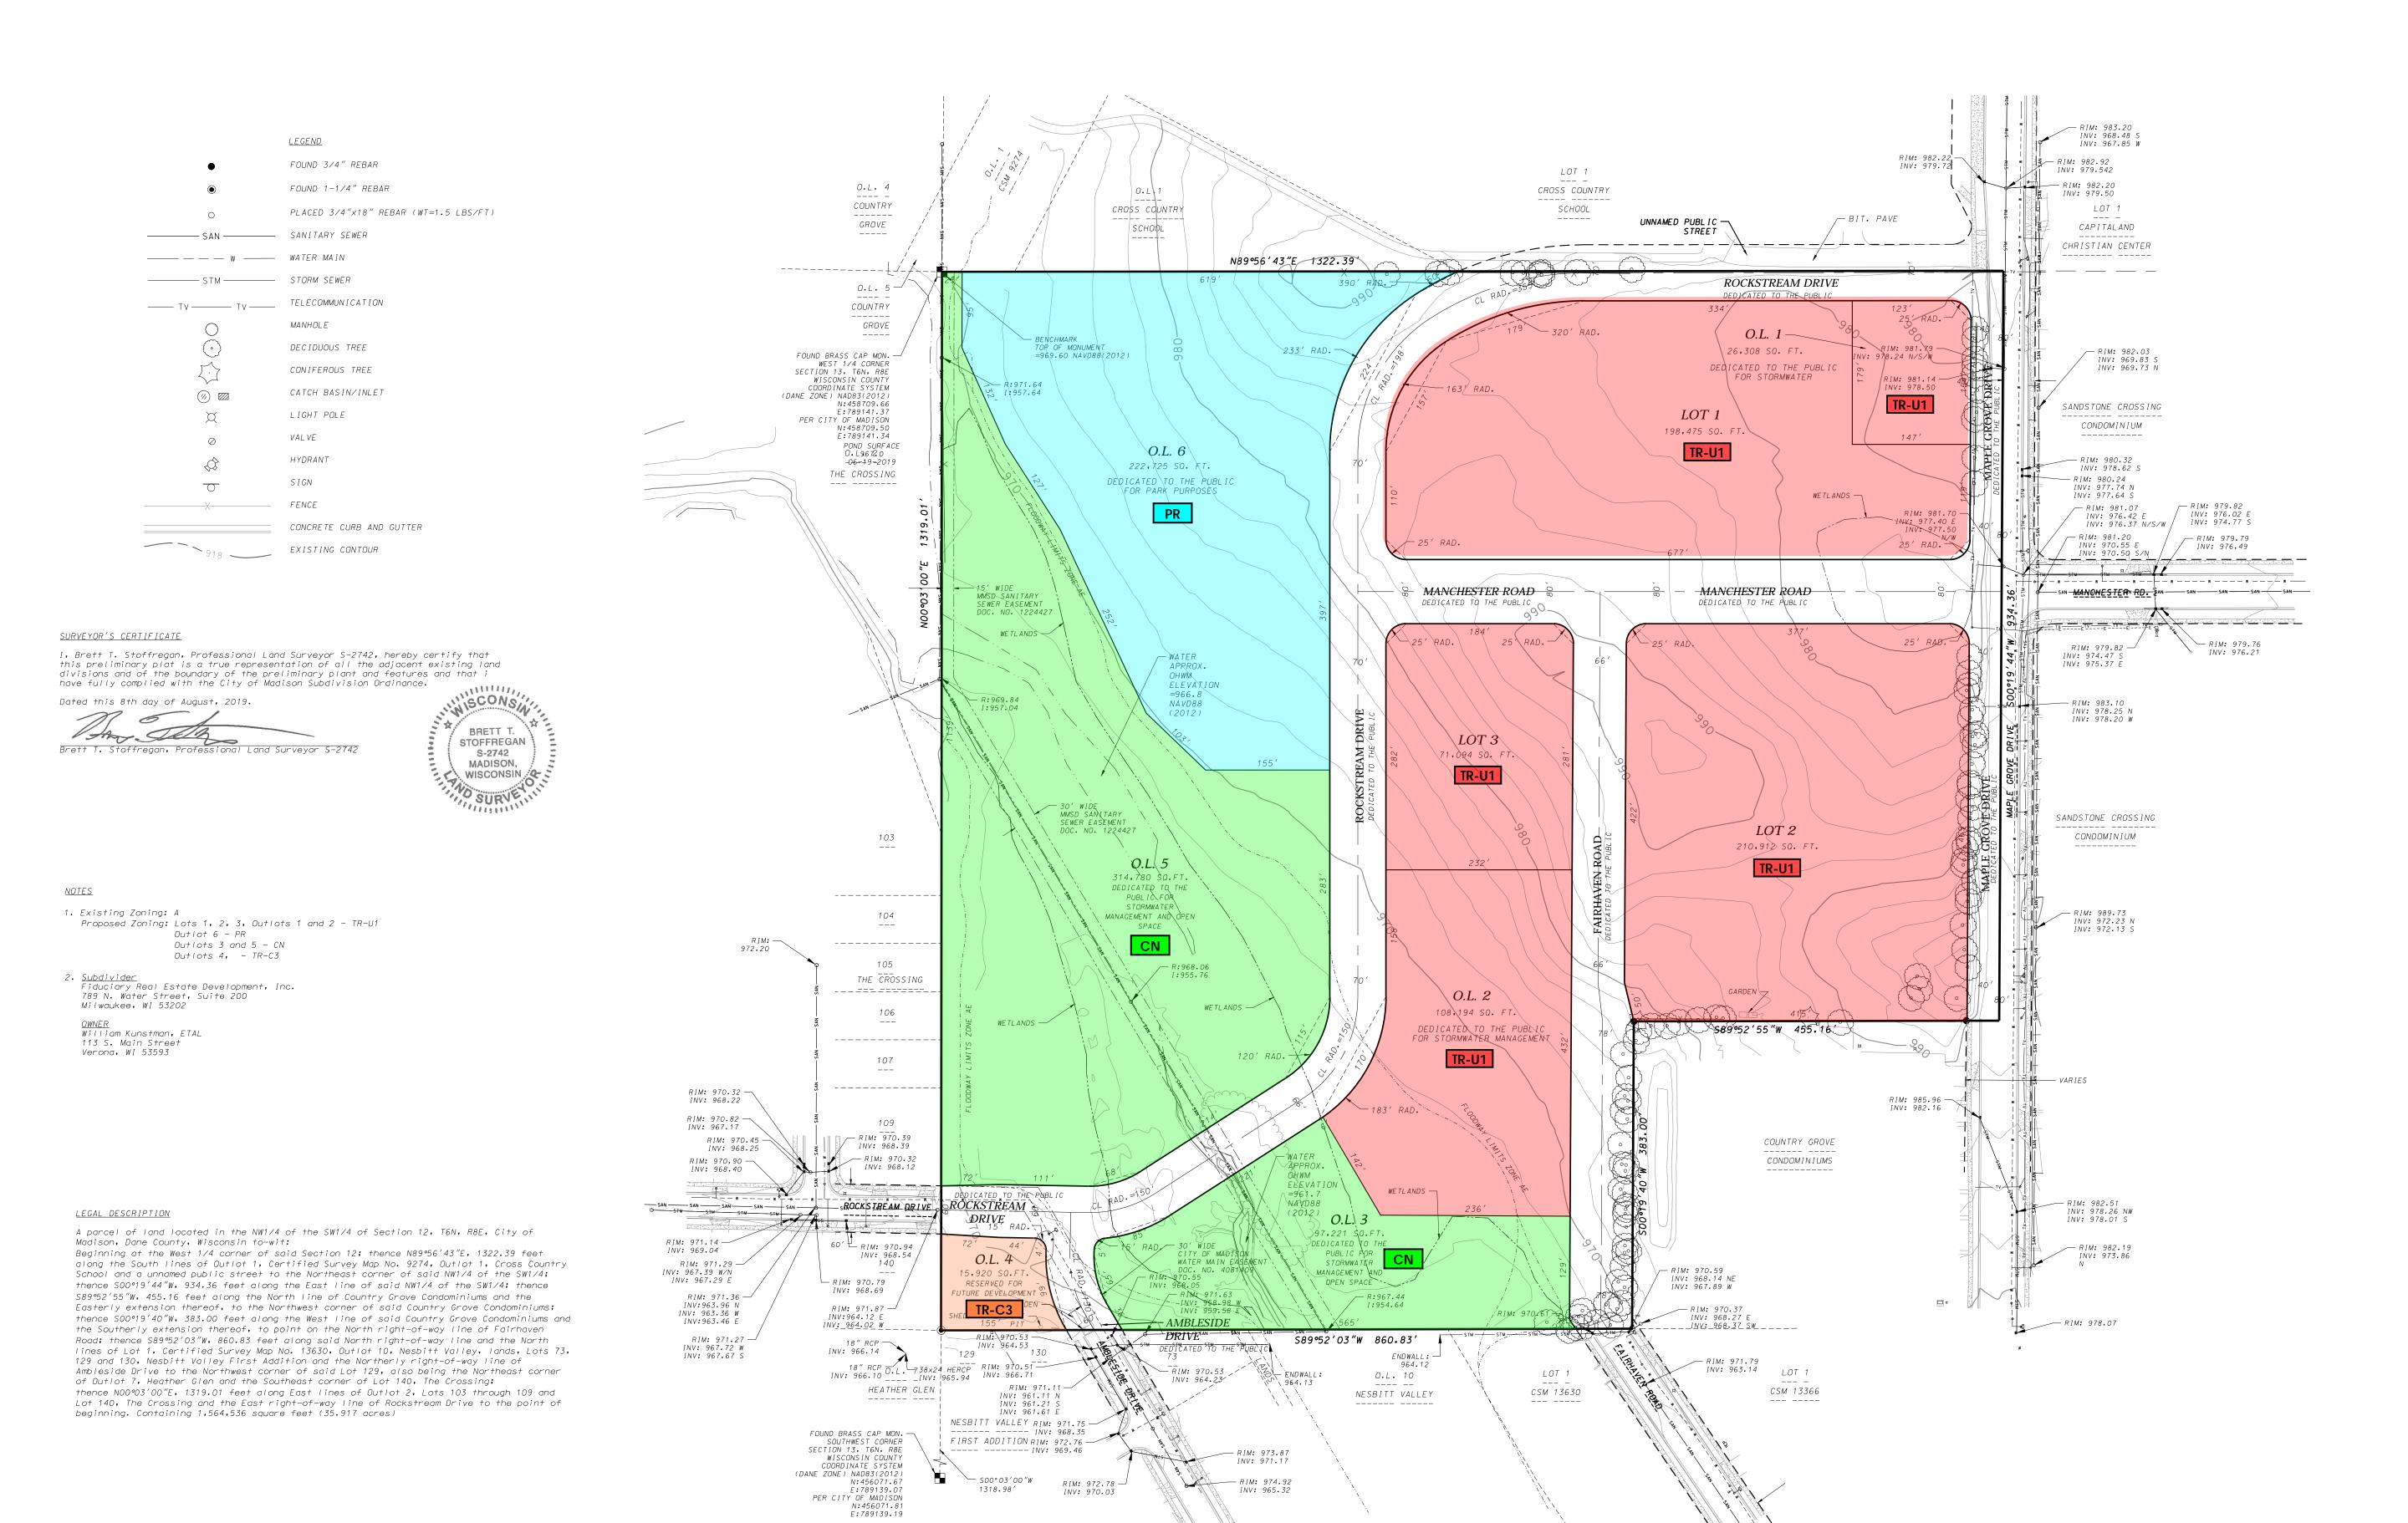

### SHEET INDEX

**GENERAL** 

G000 COVER G001 INDEX

<u>CIVIL</u>

C100 EXISTING CONDITIONS SURVEY

PRELIMINARY PLAT

**ARCHITECTURAL** 

ASP-000 ZONING PLAN

MAPLE GROVE DRIVE

FRED - MAPLE GROVE D

LOCATED IN THE NW1/4 OF THE SW1/4 OF SECT CITY OF MADISON, DANE COUNTY, WI

GRID NORTH
WISCONSIN COUNTY COORDINATE
SYSTEM (DANE ZONE) NAD83(2012,
THE WEST LINE OF THE SWI/4
OF SECTION 12,T6N, R8E
BEARS NO0'03'00"E