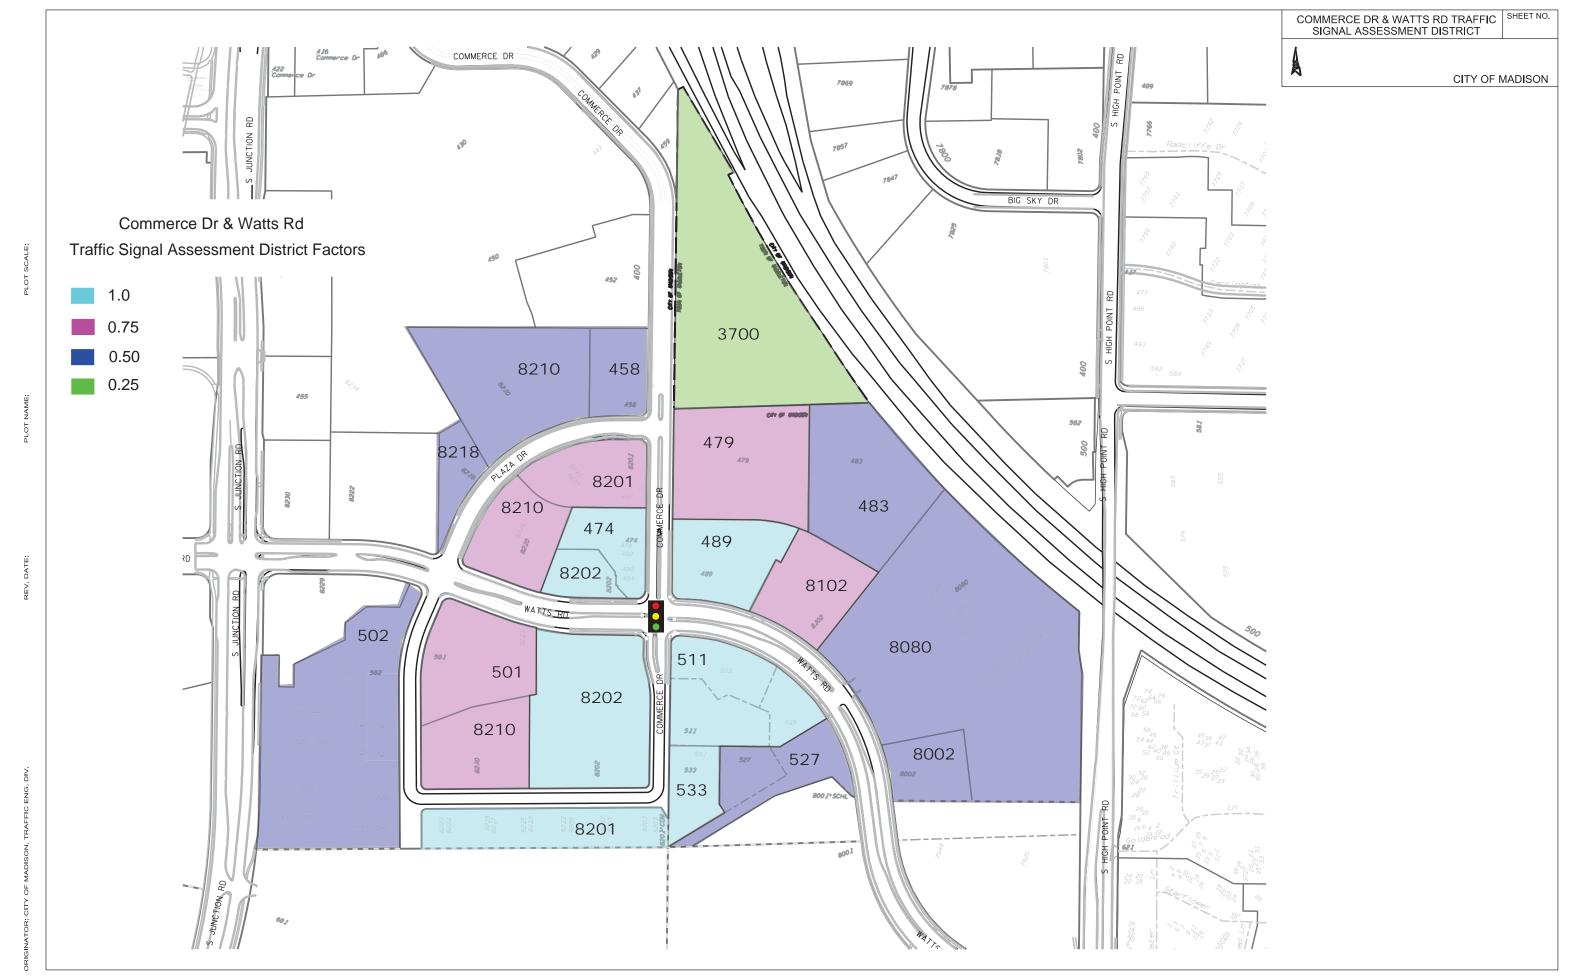

#### COMMERCE DRIVE AND WATTS ROAD TRAFFIC SIGNAL ASSESSMENT DISTRICT

By Order of the Board of Public Works Madison, Wisconsin

PUB: WSJ AUGUST 23, 2019

### REGARDING THE CRITERIA OF REASONABLENESS AND BENEFIT

This report was prepared and submitted to satisfy the requirements that the City is required to show that the assessments will benefit the properties assessed in the Commerce Drive and Watts Road Traffic Signal Assessment District as per Wisconsin State Supreme Court Decision (Berkvam vs. The City of Glendale, 79 Wis, 2d 279.255 NW 251 (1979).

## Criteria of Reasonableness

It is the opinion of this office that the assessments are, in fact, reasonable, the assessments have been calculated in accordance with the Madison General Ordinances Section 4.09 for assessing costs for street improvements and the City of Madison Traffic Signal Assessment Policy. The cost of this signal is assessed to the various parcels based on the estimated trips generated by each parcel.

### The Properties Against which the Assessments are proposed are Benefited as follows:

The installation of traffic signals will effect orderly traffic movement through an appropriate assignment of right-of-way. The proposed traffic signal is needed to accommodate existing developments and to minimize traffic impacts on the surrounding transportation system. The proposed improvement will provide positive benefit and traffic relief for all of the land uses in the assessment district. The proposed traffic signal at Commerce Drive and Watts Road will interrupt traffic flow on Watts Road at intervals to allow traffic on Commerce Drive to enter Watts Road.

This traffic signal will provide better access for the residents, employees, customers, and other traffic associated with the commercial and residential land uses in this assessment district.

|    |                  |                                                                                             |      | COMMEI      |      | IBIT A - SCHI                                              |                 |                                                                              | SMENTS<br>SMENT DISTRI                   | CT 2019 |                                   |                 |                                 |                                |                               |
|----|------------------|---------------------------------------------------------------------------------------------|------|-------------|------|------------------------------------------------------------|-----------------|------------------------------------------------------------------------------|------------------------------------------|---------|-----------------------------------|-----------------|---------------------------------|--------------------------------|-------------------------------|
|    | Parcel Number(s) | Owner Address                                                                               |      | Address     | Unit | Land Use                                                   | ITE Land<br>Use | Sita Specific                                                                |                                          | Tripe   | Craffic Signal City Share (trips) | Distance Factor | Owner Share<br>(factored trips) | City Share<br>(factored trips) | Estimated Total<br>Assessment |
| 1  | 070827101125     | 458 COMMERCE LLC<br>870 GOLDEN MEADOW CT<br>BROOKFIELD, WI 53045                            | 458  | Commerce Dr |      | Tire Superstore                                            | 849             | 10<br>Servie Bays                                                            | 30.55                                    | 306     | 43                                | 0.5             | 131                             | 22                             | \$1,713.35                    |
| 2  | 070827101133     | AEI NET LEASE PORTFOLIO VI DST % PETS MART INC 19601 N 27TH AVE PHOENIX, AZ 85027           | 8210 | Plaza Dr    |      | Pet Suplpy Superstore                                      | 866             | 26.988<br>1000 SqFt<br>GFA                                                   | 3.55<br>x 9.8 for 24 hrs in a<br>weekday | 939     | 141                               | 0.5             | 399                             | 71                             | \$5,218.53                    |
| 3  | 070827101208     | MENARD INC<br>CORPORATE ACCOUNTING<br>5101 MENARD DR<br>EAU CLAIRE, WI 54703-9625           | 8218 | Plaza Dr    |      | Vacant - Use Average                                       | -               | 31,399<br>Lot SqFt using<br>Commercial<br>Average                            | 0.00674                                  | 212     | 29                                | 0.5             | 91                              | 15                             | \$1,190.19                    |
| 4  | 070827104020     | CORTLAND POND APTS LLP  2428 PERRY ST MADISON, WI 53713                                     | 502  | Plaza Dr    |      | Multifamily Housing<br>(Low-Mid Rise)                      | 220-221         | 96 low - 42<br>mid<br>Dwelling<br>Units                                      | 7.32<br>low<br>5.44<br>mid               | 931     | 254                               | 0.5             | 339                             | 127                            | \$4,433.79                    |
| 5  | 070827103048     | CORTLAND COMMONS LLC<br>% FRED ROUSE<br>2428 PERRY ST<br>MADISON, WI 53713                  | 474  | Commerce Dr |      | Shopping Center                                            | 820             | 16.368<br>1000 SqFt<br>GFA                                                   | 37.75                                    | 618     | 42                                | 1               | 576                             | 42                             | \$7,533.51                    |
| 6  | 070827103014     | CORTLAND COMMONS LLC  % FRED ROUSE 2428 PERRY ST MADISON, WI 53713-2449                     | 8201 | Plaza Dr    |      | Multifamily Housing<br>(Low-Mid Rise) -<br>Shopping Center | 220-221, 820    | 22 low - 30<br>mid 4.777<br>shopping<br>Dwelling<br>Units - 1000<br>SqFt GFA | 7.32 low, 5.44 mid,<br>37.75 shopping    | 505     | 61                                | 0.75            | 333                             | 46                             | \$4,355.31                    |
| 7  | 070827103030     | FAJ ASSOCIATES 2 LLC<br>2428 PERRY ST<br>MADISON, WI 53713                                  | 8210 | Watts Rd    |      | Shopping Center                                            | 820             | 20.383<br>1000 SqFt<br>GFA                                                   | 37.75                                    | 769     | 64                                | 0.75            | 529                             | 48                             | \$6,918.80                    |
| 8  | 070827103022     | CORTLAND COMMONS II LLC<br>2428 PERRY ST<br>MADISON, WI 53713-2449                          | 8202 | Watts Rd    |      | High-Turnover (Sit-<br>Down) Restaurant                    | 932             | 4.629<br>1000 SqFt<br>GFA                                                    | 112.18                                   | 519     | 26                                | 1               | 493                             | 26                             | \$6,447.96                    |
| 9  | 070827105010     | CITY OF MADISON PARKS<br>HILLPOINT PARK<br>210 MLK JR BLVD RM 104<br>MADISON, WI 53703-3342 | 501  | Plaza Dr    |      | Public Park                                                | 411             | 2.25<br>Acres                                                                | 0.78                                     | 2       | 90                                | 0.75            | 0                               | 1                              | \$0.00                        |
| 10 | 070827105036     | ALL SAINTS ASSISTED<br>LIVING CENTER INC<br>210 MLK JR BLVD RM 104<br>MADISON, WI 53744     | 8210 | Highview Dr |      | Assisted Living                                            | 254             | 42.859<br>1000 SqFt<br>GFA                                                   | 4.19                                     | 180     | 74                                | 0.75            | 79                              | 56                             | \$1,033.24                    |