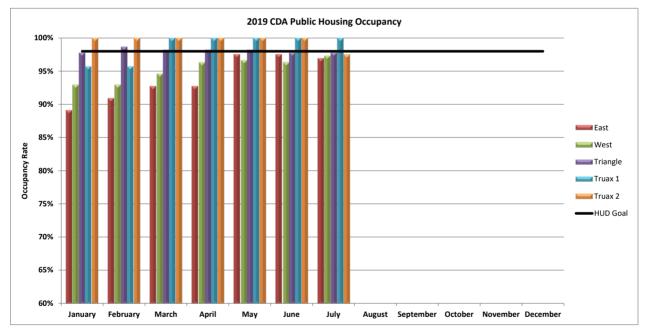

## **2019 Occupancy Report - CDA Housing Operations**

| Low-Rent I | Public F | lousing |
|------------|----------|---------|
|------------|----------|---------|

|                    |                 | January | February | March   | April   | May     | June    | July    | August | September | October | November | December |
|--------------------|-----------------|---------|----------|---------|---------|---------|---------|---------|--------|-----------|---------|----------|----------|
| HUI                | Occupancy Goal  | 98%     | 98%      | 98%     | 98%     | 98%     | 98%     | 98%     | 98%    | 98%       | 98%     | 98%      | 98%      |
| AMP 200 - East     | Total ACC Units | 166     | 166      | 166     | 166     | 166     | 166     | 166     | 166    | 166       | 166     | 166      | 166      |
|                    | Vacant Units    | 18      | 15       | 12      | 12      | 4       | 4       | 5       |        |           |         |          |          |
| *                  | Off-Line Units  |         |          |         |         |         |         |         |        |           |         |          |          |
|                    | Occupancy Rate  | 89.16%  | 90.96%   | 92.77%  | 92.77%  | 97.59%  | 97.59%  | 96.99%  |        |           |         |          |          |
| AMP 300 -West      | Total ACC Units | 297     | 297      | 297     | 297     | 297     | 297     | 297     | 297    | 297       | 297     | 297      | 297      |
|                    | Vacant Units    | 21      | 21       | 16      | 11      | 10      | 11      | 8       |        |           |         |          |          |
| *                  | Off-Line Units  |         |          |         |         |         |         |         |        |           |         |          |          |
|                    | Occupancy Rate  | 92.93%  | 92.93%   | 94.61%  | 96.30%  | 96.63%  | 96.30%  | 97.31%  |        |           |         |          |          |
| AMP 400 - Triangle | Total ACC Units | 224     | 224      | 224     | 224     | 224     | 224     | 224     | 224    | 224       | 224     | 224      | 224      |
|                    | Vacant Units    | 5       | 3        | 4       | 4       | 4       | 5       | 5       |        |           |         |          |          |
|                    | Occupancy Rate  | 97.77%  | 98.66%   | 98.21%  | 98.21%  | 98.21%  | 97.77%  | 97.77%  |        |           |         |          |          |
| AMP 500 -Truax 1   | Total ACC Units | 47      | 47       | 47      | 47      | 47      | 47      | 47      | 47     | 47        | 47      | 47       | 47       |
|                    | Vacant Units    | 2       | 2        | 0       | 0       | 0       | 0       | 0       |        |           |         |          |          |
|                    | Occupancy Rate  | 95.74%  | 95.74%   | 100.00% | 100.00% | 100.00% | 100.00% | 100.00% |        |           |         |          |          |
| AMP 600 - Truax 2  | Total ACC Units | 40      | 40       | 40      | 40      | 40      | 40      | 40      | 40     | 40        | 40      | 40       | 40       |
|                    | Vacant Units    | 0       | 0        | 0       | 0       | 0       | 0       | 1       |        |           |         |          |          |
|                    | Occupancy Rate  | 100.00% | 100.00%  | 100.00% | 100.00% | 100.00% | 100.00% | 97.50%  |        |           |         |          |          |