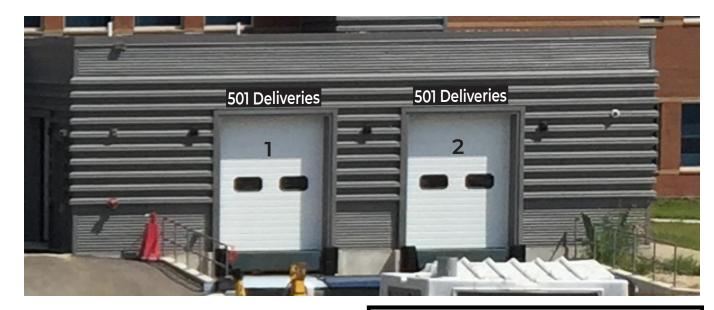

# 7 Loading Dock Identification

8.13 Sq. Ft.

1/8"=1'.0"

White Reflective Vinyl MAP Black PMS 272C

| Ryan Signs, Inc.                                                                                                                                                                                                                                                                                                                                                                                                                                                                                                                                                                                                                                                                                                                                                                                                                                                                                                                                                                                                                                                                                                                                                                                                    | SCALE: \ | /ARIES<br>8/8/19 | APPROVED:                              |
|---------------------------------------------------------------------------------------------------------------------------------------------------------------------------------------------------------------------------------------------------------------------------------------------------------------------------------------------------------------------------------------------------------------------------------------------------------------------------------------------------------------------------------------------------------------------------------------------------------------------------------------------------------------------------------------------------------------------------------------------------------------------------------------------------------------------------------------------------------------------------------------------------------------------------------------------------------------------------------------------------------------------------------------------------------------------------------------------------------------------------------------------------------------------------------------------------------------------|----------|------------------|----------------------------------------|
| 3007 Perry Street • Madison, WI 53713 •Tel (608) 271-7979 •Fax (608) 271-7853  EXACT SCIENCES-INNOVATION-UNIVERSITY RESEARCH PARK                                                                                                                                                                                                                                                                                                                                                                                                                                                                                                                                                                                                                                                                                                                                                                                                                                                                                                                                                                                                                                                                                   | REVISED: | 6/6/13<br>KW     | ©Copyright 2019 by<br>Ryan Signs, Inc. |
| These plans are the exclusive property of Ryan Signs, Inc. and are the result of the original design work of it's employees. They are submitted to you or your company for the sole purpose of your consideration of whether to purchase from Ryan Signs, Inc., Madison. Wisconsin a sign designed annunfactured according to these plans. Distribution or exhibition of these plans to anyone other than employees of your complaint or use of these plans to anyone other than employees of your complaint or use of these plans to anyone other than employees of your complaint or use of these plans to anyone other than employees of your complaint or use of the plans to anyone other than employees of your complaint or use of the plans to anyone of the plans and the plans are the sole of the plans.  Or the plans are the exclusive property of Ryan Signs, the the sum of the plans are the plans are the exclusion. When the plans is a sum of the plans are the exclusive property of Ryan Signs, the the sum of 25% of our purchase price as quiet do you. This covenant of payment is acknowledged to be compensation for the time, effort and talent devoted to the preparation of the plans. |          |                  |                                        |