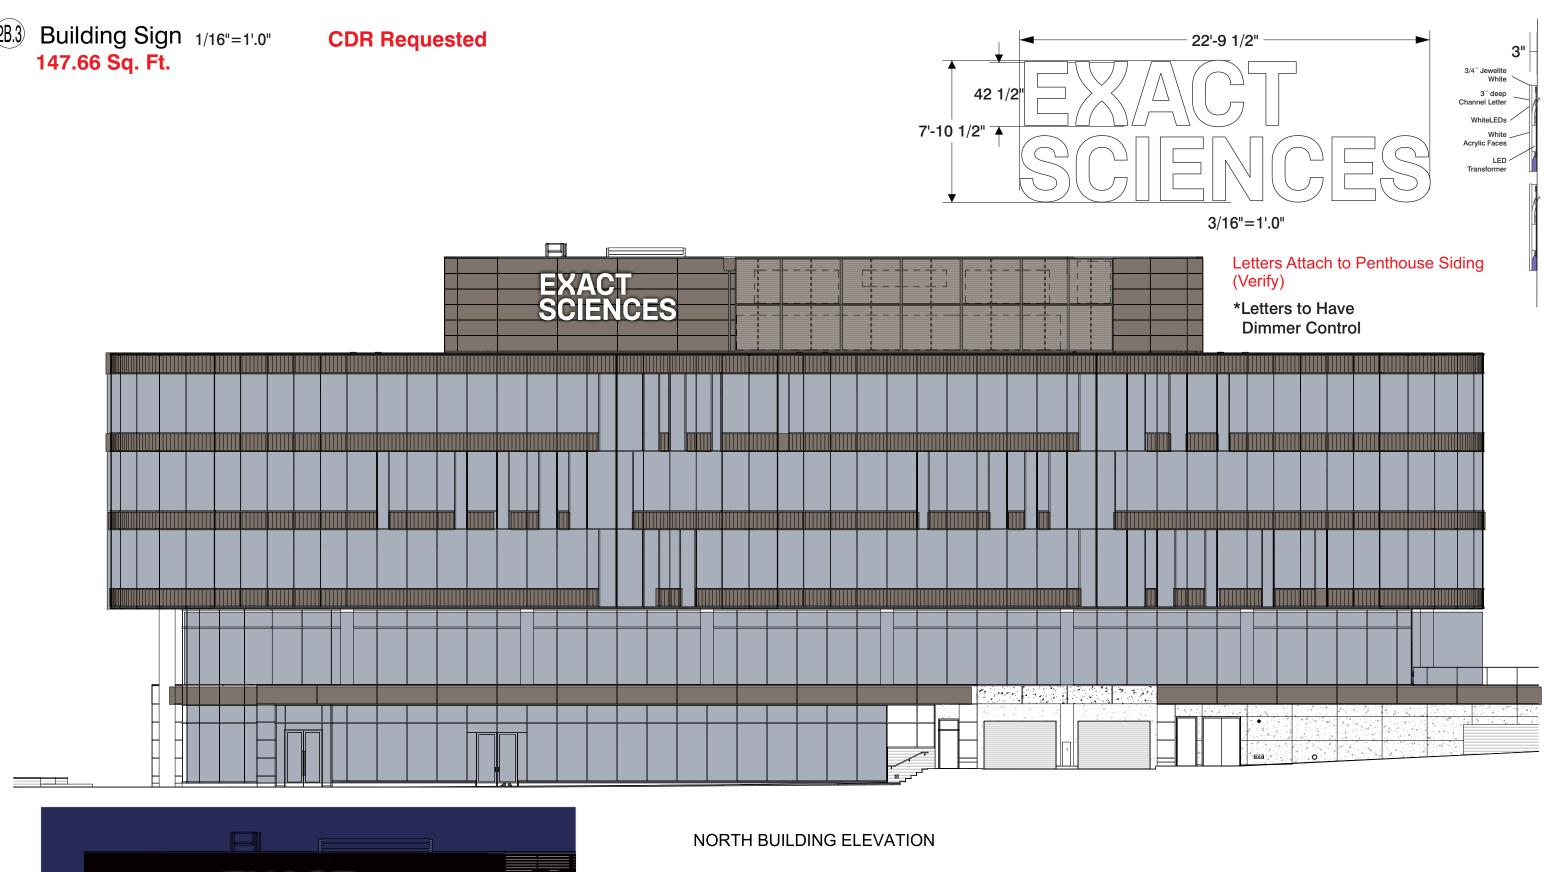

al design work of it's employees. They are submitted to you or your company for the sole purpose of your consideration of whether to purchase from Ryan Signs, Inc., Madison, Wisconsin a sign designed and manufactured according to these plans. Distribution or exhibition of these plans to anyone other than employees of your company or use of these plans to construct a sign similar to the one embodied herein is expressly prohibited. In the event that such use, distribution or exhibition occurs, the undersigned expressly agrees to pay to Ryan sligns, Inc. the surprishase price as quoted to you. This covenant of payment is acknowledged to be compensation for the time, effort and talent devoted to the preparation of the plans. |                       |                                     |









Wind Load
Compliance Statement:
Withstand up to 75
MPH Winds
Winds
Withstand up to 75
Meets Maximum Guidelines

Winds
Withstand up to 75
Meets Maximum Guidelines

Construction:
Fabricated Aluminum, Channel Letters w/ White Plex Faces

|                                                           | Print or | n 11x17 fc   | or scale                               |
|-----------------------------------------------------------|----------|--------------|----------------------------------------|
| Ryan Signs, Inc.                                          | SCALE:   | VARIES       | APPROVED:                              |
| 3007 Perry Street • Madison, WI 53713 •Tel (608) 271-7979 | DATE:    | 4/11/19      | 0010                                   |
| EXACT SCIENCES-INNOVATION I-UNIVERSITY RESE