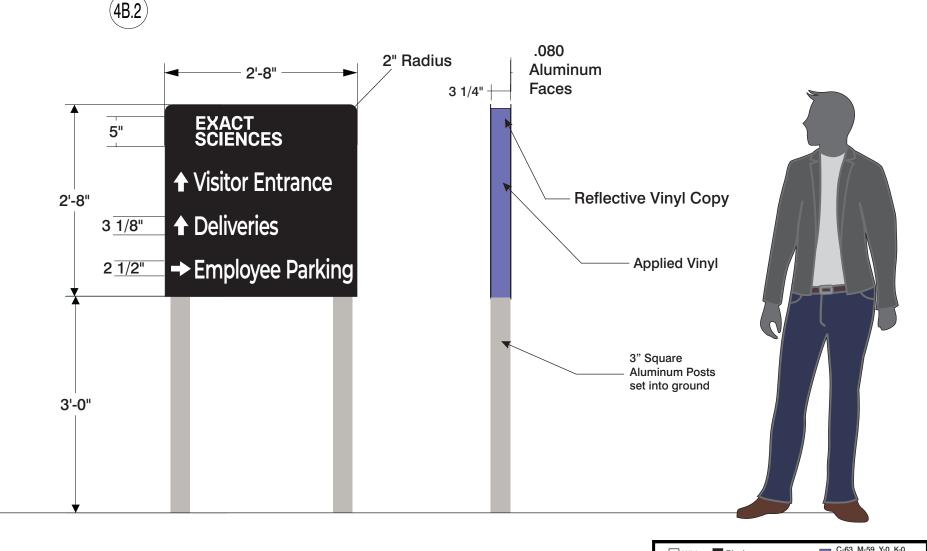

Wind Load
Compliance Statement:
Withstand up to 75
MPH Winds
Winds
Withstand up to 75
Meets Maximum Guidelines

Winds
Withstand up to 75
Meets Maximum Guidelines

Construction:
Fabricated Aluminum, Channel Letters w/ White Plex Faces