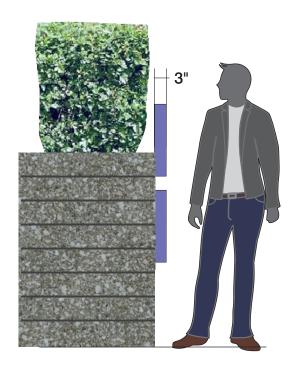

1 Planter Wall Letters - Single Faced

1G Planter Wall Sign - North Elevation

26.77 Sq. Ft.

9'-8"

EXACT

SCIENCES

21"

Front & Side Illuminated