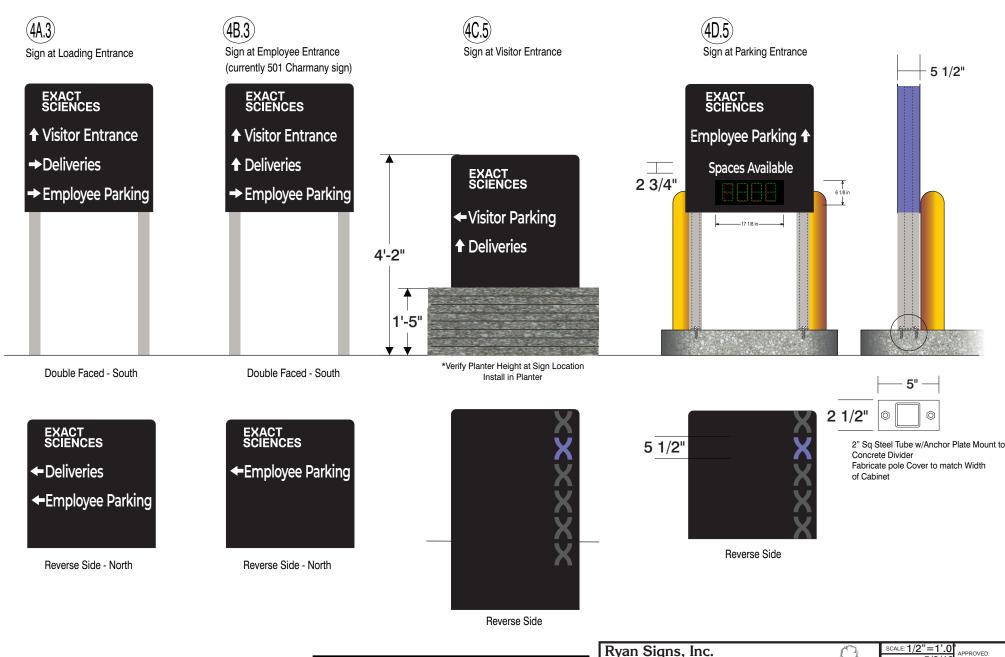

rk of it's employees. They are assumited to you or your company for the sole purpose of your consideration of whether to purchase from Ryan Signs, inc., Madison, Wisconsin a sign designed and manufactured according to these plans. Distribution or exhibition of these plans to anyone other than employees of your company or use of these plans to construct a sign similar to the one embodied herein is expressly prohibited. In the event that such use, distribution or exhibition occurs, the undersigned expressly agrees to pay to Ryan Signs, inc. the sum of 25% of our purchase price as quoted to you. This covenant of payment is acknowledged to be compensation for the time, effort and talent devoted to the preparation of the plans.

Client Signature.

6834

### 4 Directional 7.11 Sq. Ft. per Side



White Black

Black

C-63 M-59 Y-0 K-0
All Digital Prints

PMS 272C
All Spot Color Matching

Construction:
Post & Panel
W/reflective copy

Meets Maximum Guidelines

C-63 M-59 Y-0 K-0
All Digital Prints

PMS 272C
All spot Color Matching
Construction:
Post & Panel
W/reflective copy

Meets Maximum Guidelines

C-63 M-59 Y-0 K-0
All Digital Prints

PMS 272C
All spot Color Matching
Construction:
Post & Panel
W/reflective copy

Meets Maximum Guidelines

APPROVED:

DATE: 5/9/19

REVISED: 8/26/19

#### 5.3 Illuminated Directional

18.75 Sq. Ft. per Side







White To Match PMS 424C

| VARIES