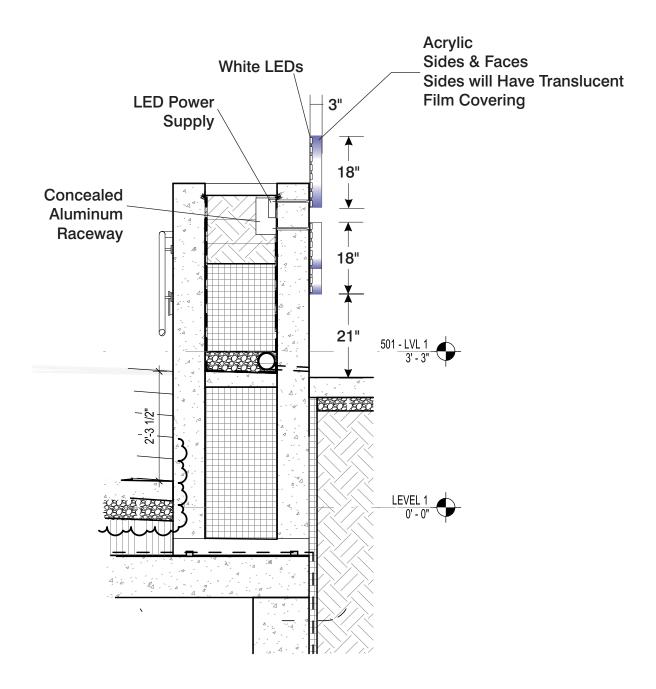

1 Planter Wall Letters - Single Faced

1G Planter Wall Sign - North Elevation

26.77 Sq. Ft.

9'-8"

EXACT

SCIENCES

21"

Front & Side Illuminated