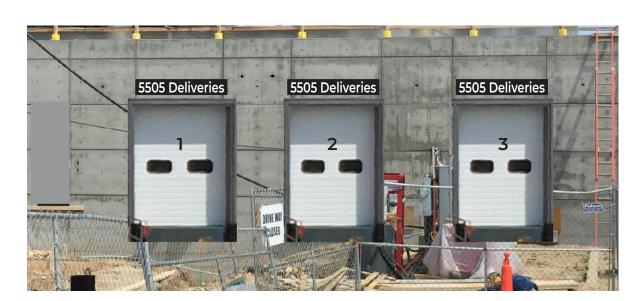

# 7 Loading Dock Identification

8.13 Sq. Ft.

1/8"=1'.0"

White Reflective Vinyl MAP Black PMS 272C

| Ryan Signs, Inc.                                                                                                                                                                                                                                                                                                                                                                                                                                                                                                                                                                                                                                                                                                                                                                                                                                                                                                                                                                                                                                                                                                                                                                                                    | SCALE: \ | /ARIES<br>8/8/19 | APPROVED:                              |
|---------------------------------------------------------------------------------------------------------------------------------------------------------------------------------------------------------------------------------------------------------------------------------------------------------------------------------------------------------------------------------------------------------------------------------------------------------------------------------------------------------------------------------------------------------------------------------------------------------------------------------------------------------------------------------------------------------------------------------------------------------------------------------------------------------------------------------------------------------------------------------------------------------------------------------------------------------------------------------------------------------------------------------------------------------------------------------------------------------------------------------------------------------------------------------------------------------------------|----------|------------------|----------------------------------------|
| 3007 Perry Street • Madison, WI 53713 •Tel (608) 271-7979 •Fax (608) 271-7853  EXACT SCIENCES-INNOVATION-UNIVERSITY RESEARCH PARK                                                                                                                                                                                                                                                                                                                                                                                                                                                                                                                                                                                                                                                                                                                                                                                                                                                                                                                                                                                                                                                                                   | REVISED: | 6/6/13<br>KW     | ©Copyright 2019 by<br>Ryan Signs, Inc. |
| These plans are the exclusive property of Ryan Signs, Inc. and are the result of the original design work of it's employees. They are submitted to you or your company for the sole purpose of your consideration of whether to purchase from Ryan Signs, Inc., Madison. Wisconsin a sign designed annunfactured according to these plans. Distribution or exhibition of these plans to anyone other than employees of your complaint or use of these plans to anyone other than employees of your complaint or use of these plans to anyone other than employees of your complaint or use of these plans to anyone other than employees of your complaint or use of the plans to anyone other than employees of your complaint or use of the plans to anyone of the plans and the plans are the sole of the plans.  Or the plans are the exclusive property of Ryan Signs, the the sum of the plans are the plans are the exclusion. When the plans is a sum of the plans are the exclusive property of Ryan Signs, the the sum of 25% of our purchase price as quiet do you. This covenant of payment is acknowledged to be compensation for the time, effort and talent devoted to the preparation of the plans. |          |                  |                                        |