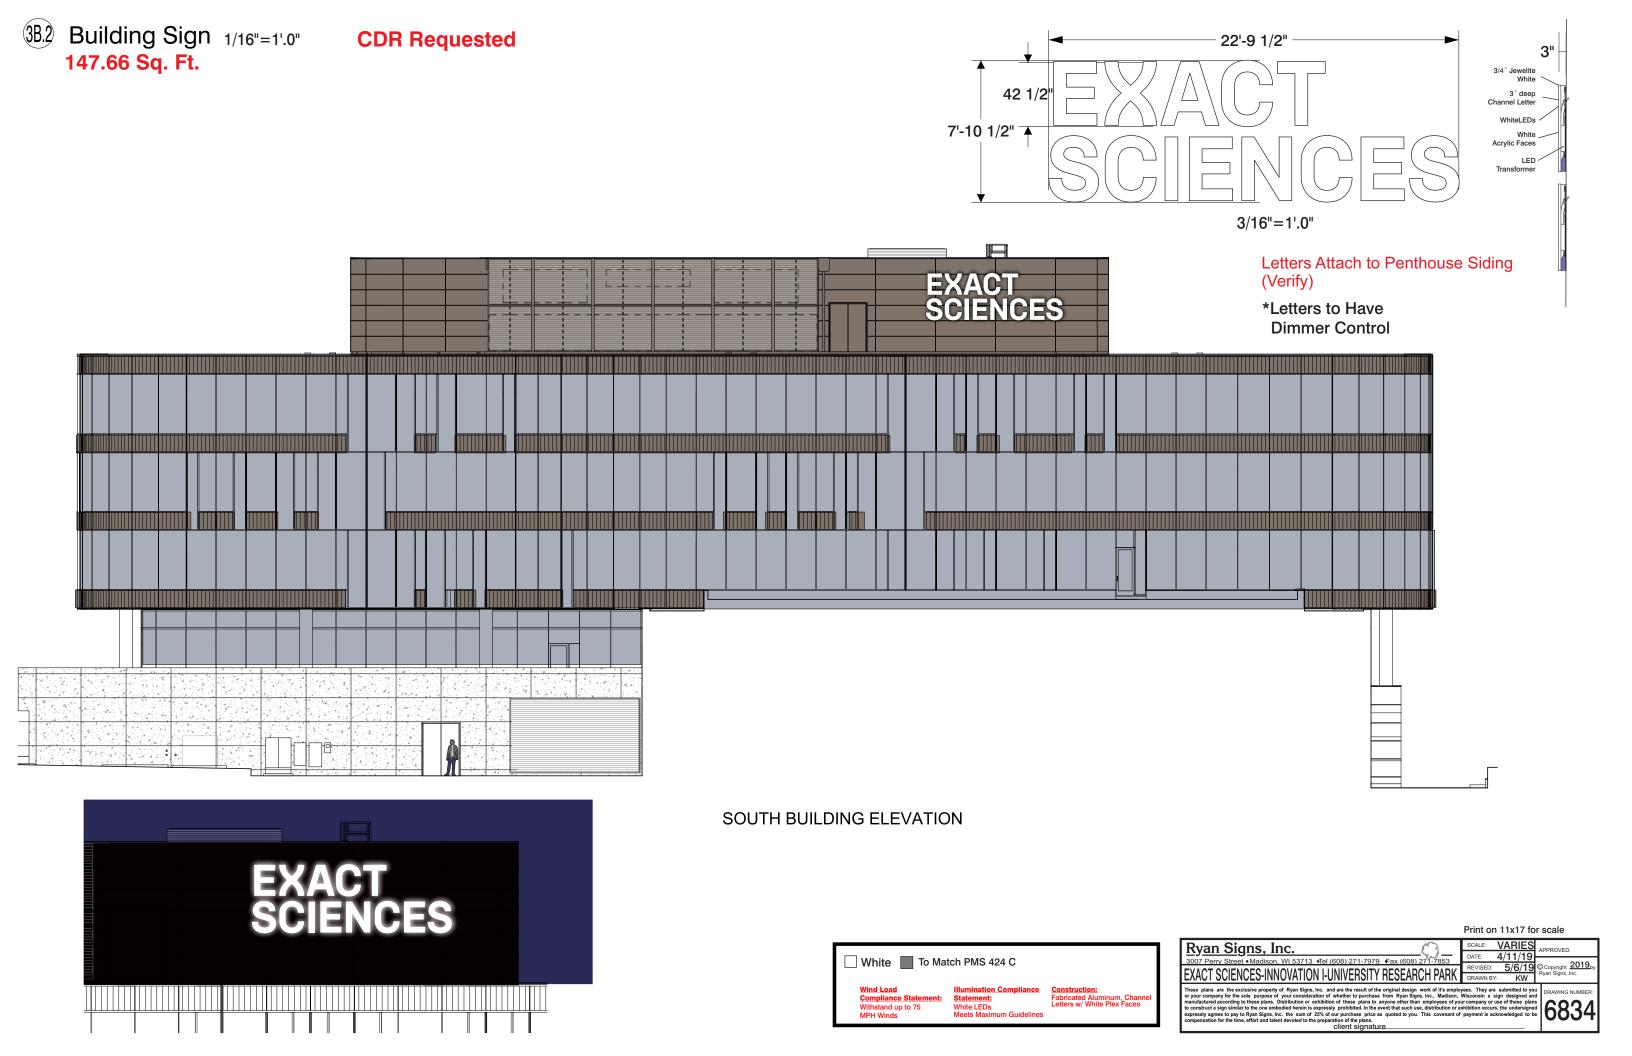

Wind Load
Compliance Statement:
Withstand up to 75
MPH Winds
Winds
Withstand up to 75
Meets Maximum Guidelines

Winds
Withstand up to 75
Meets Maximum Guidelines

Construction:
Fabricated Aluminum, Channel Letters w/ White Plex Faces