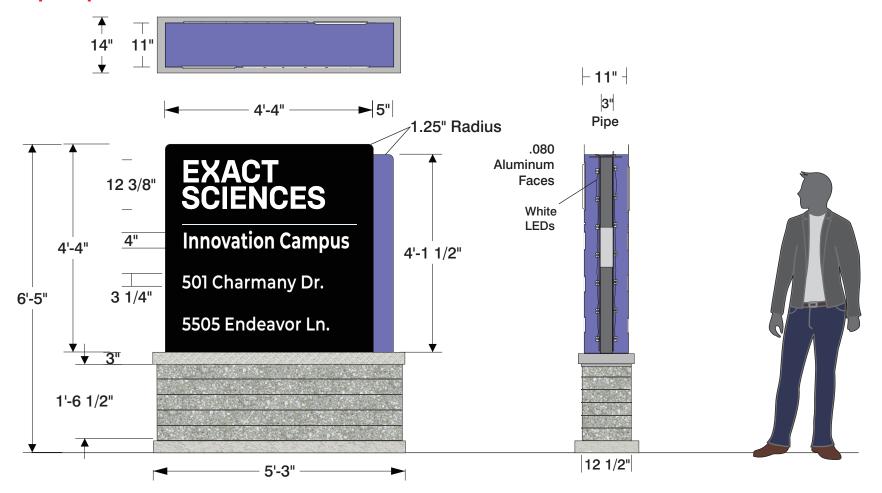

#### 5.3 Illuminated Directional

18.75 Sq. Ft. per Side

White To Match PMS 424C

| VARIES                                                                                                                                                                                                                                                                                                |                                                         |  |  |
|-------------------------------------------------------------------------------------------------------------------------------------------------------------------------------------------------------------------------------------------------------------------------------------------------------|---------------------------------------------------------|--|--|
|                                                                                                                                                                                                                                                                                                       | APPROVED:                                               |  |  |
| 7/23/19                                                                                                                                                                                                                                                                                               |                                                         |  |  |
| ED: 8/21/19                                                                                                                                                                                                                                                                                           | ©Copyright 2019 by                                      |  |  |
| N BY: KW                                                                                                                                                                                                                                                                                              | Ryan Signs, Inc.                                        |  |  |
|                                                                                                                                                                                                                                                                                                       |                                                         |  |  |
| or your company for the sole purpose of your consideration of whether to purchase from Ryan Signs, Inc., Madison, Wisconsin a sign designed and manufactured according to these plans. Distribution or exhibition of these plans to anyone other than employees of your company or use of these plans |                                                         |  |  |
| /<br>e                                                                                                                                                                                                                                                                                                | N BY: KW  ey are submitted to you n a sign designed and |  |  |