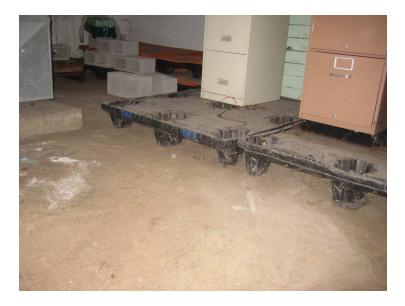

INTERIOR PHOTOS 2711 WAUNONA WAY 11 August 2019 Page Four

LEAKING WINDOW WELLS

BASEMENT FLOOR/CEILING HEIGHT

**ELEVATED STORAGE DUE TO STANDING WATER** 

600 Chapman Street • Madison, WI 53711 • 608.630.9100 **C** 608.354.6288