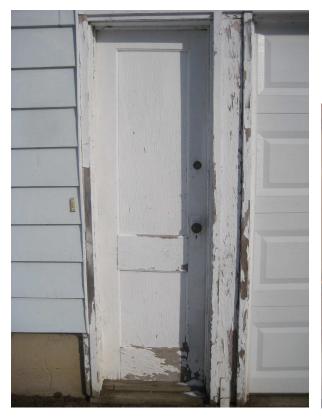

EXTERIOR PHOTOS 2711 WAUNONA WAY 11 August 2019 Page Two

EXTERIOR ACCESS DOOR

**EXISTING GARAGE** 

INTERIOR PHOTOS 2711 WAUNONA WAY 11 August 2019 Page Three

INTERIOR WINDOW CONDITION

LEAKING WINDOW WELLS @ BASEMENT