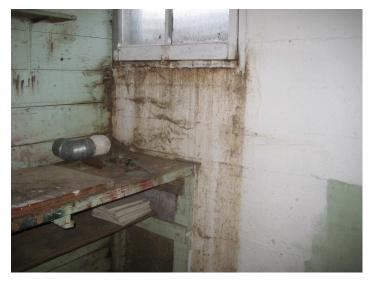

EXTERIOR PHOTOS 2711 WAUNONA WAY 11 August 2019 Page Two

EXTERIOR ACCESS DOOR

**EXISTING GARAGE** 

INTERIOR PHOTOS 2711 WAUNONA WAY 11 August 2019 Page Three

INTERIOR WINDOW CONDITION

LEAKING WINDOW WELLS @ BASEMENT