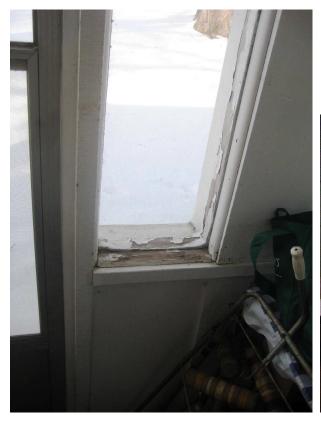

EXTERIOR PHOTOS 2711 WAUNONA WAY 11 August 2019 Page Two

EXTERIOR ACCESS DOOR

**EXISTING GARAGE** 

INTERIOR PHOTOS 2711 WAUNONA WAY 11 August 2019 Page Three

INTERIOR WINDOW CONDITION

LEAKING WINDOW WELLS @ BASEMENT