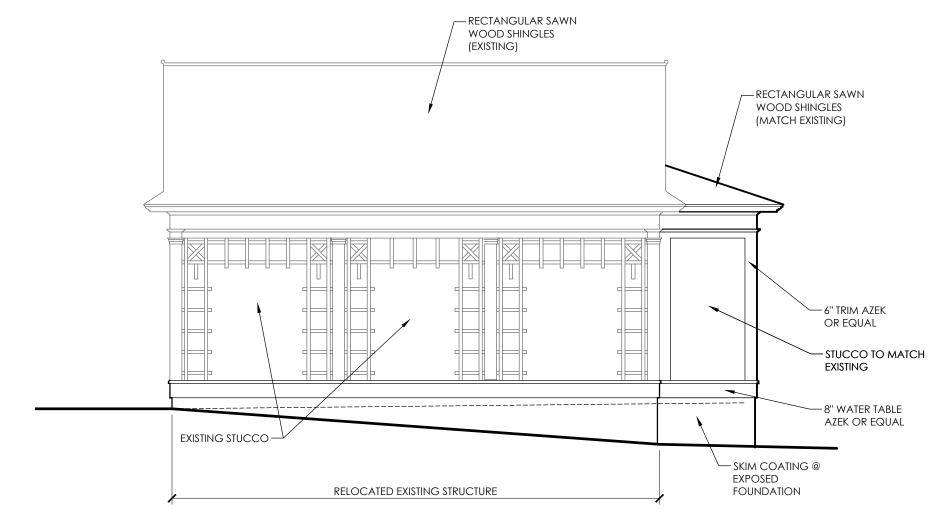

 $6 \frac{REAR\ ELEVATION}{1/4'' = 1'-0''}$ 

 $2 \frac{\text{GARAGE PLAN}}{1/4'' = 1'-0''}$ 

 $5 \frac{\text{WEST ELEVATION}}{1/4" = 1'-0"}$ 

 $3 \frac{\text{EAST ELEVATION}}{1/4" = 1'-0"}$ 

1 FRONT ELEVATION 1/4" = 1'-0"