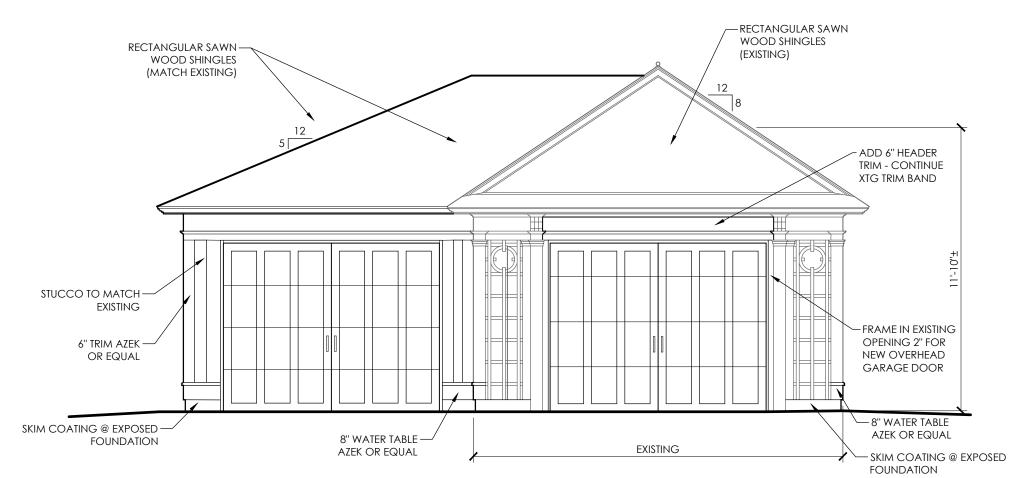

 $6 \frac{REAR\ ELEVATION}{1/4'' = 1'-0''}$ 

 $2 \frac{\text{GARAGE PLAN}}{1/4'' = 1'-0''}$ 

 $5 \frac{\text{WEST ELEVATION}}{1/4" = 1'-0"}$ 

 $3 \frac{\text{EAST ELEVATION}}{1/4" = 1'-0"}$ 

1 FRONT ELEVATION 1/4" = 1'-0"