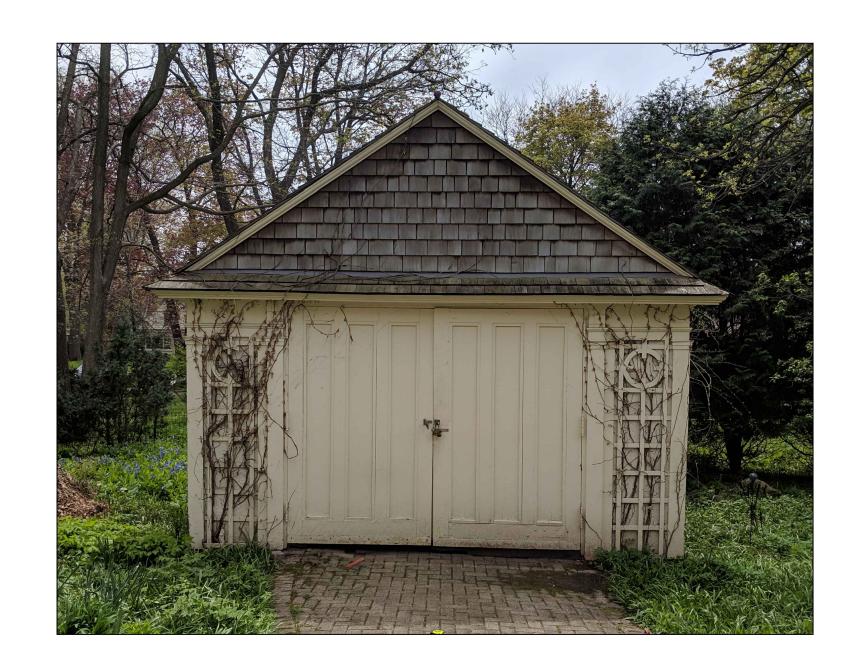

 $6 \frac{\text{EXISTING FRONT ELEVATION}}{1/4" = 1'-0"}$ 

4 EXISTING ROOF PLAN 1/4" = 1'-0"

RECTANGULAR SAWN — WOOD SHINGLES

— DECORATIVE TRELLIS

 $2 \frac{\text{EXISTING GARAGE PLAN}}{1/4" = 1'-0"}$ 

 $5 \frac{\text{EXISTING FRONT ELEVATION}}{1/4" = 1'-0"}$ 

 $\frac{1}{1/4"} = 1'-0"$ 

— DECORATIVE TRELLIS

222 WEST WASHINGTON AVE. SUITE 310 MADISON, WI 53703 PH: 608.268.1499 www.Destreearchitects.com

HOLDS ALL RIGHTS INCLUDING THE COPYRIGHT OF THIS DOCUMENT, AS WELL AS THE CONCEPTS AND DESIGNS INCORPORATED HEREIN AS AN INSTRUMENT OF SERVICE. AS PROPERTY OF DESTREE DESIGN ARCHITECTS, INC. IT IS NOT TO BE COPIED, DISTRIBUTED, OR