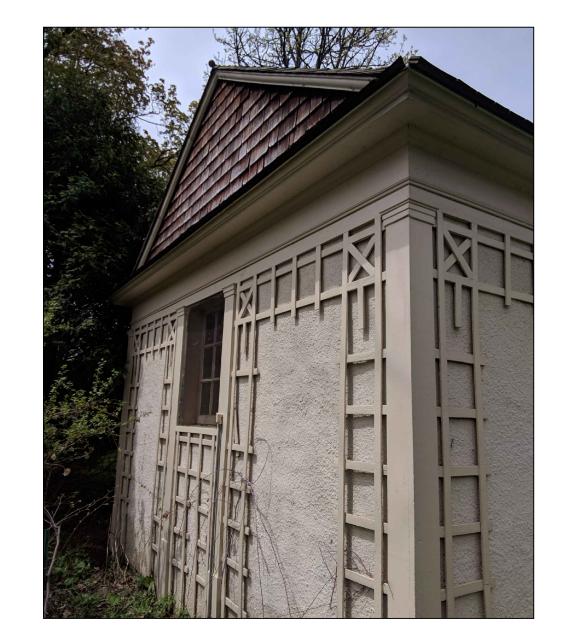

 $6 \frac{\text{EXISTING FRONT ELEVATION}}{1/4" = 1'-0"}$ 

4 EXISTING ROOF PLAN 1/4" = 1'-0"

RECTANGULAR SAWN — WOOD SHINGLES

— DECORATIVE TRELLIS

 $2 \frac{\text{EXISTING GARAGE PLAN}}{1/4" = 1'-0"}$ 

 $5 \frac{\text{EXISTING FRONT ELEVATION}}{1/4" = 1'-0"}$ 

 $\frac{1}{1/4"} = 1'-0"$ 

— DECORATIVE TRELLIS

222 WEST WASHINGTON AVE. SUITE 310 MADISON, WI 53703 PH: 608.268.1499 www.Destreearchitects.com

HOLDS ALL RIGHTS INCLUDING THE COPYRIGHT OF THIS DOCUMENT, AS WELL AS THE CONCEPTS AND DESIGNS INCORPORATED HEREIN AS AN INSTRUMENT OF SERVICE. AS PROPERTY OF DESTREE DESIGN ARCHITECTS, INC. IT IS NOT TO BE COPIED, DISTRIBUTED, OR