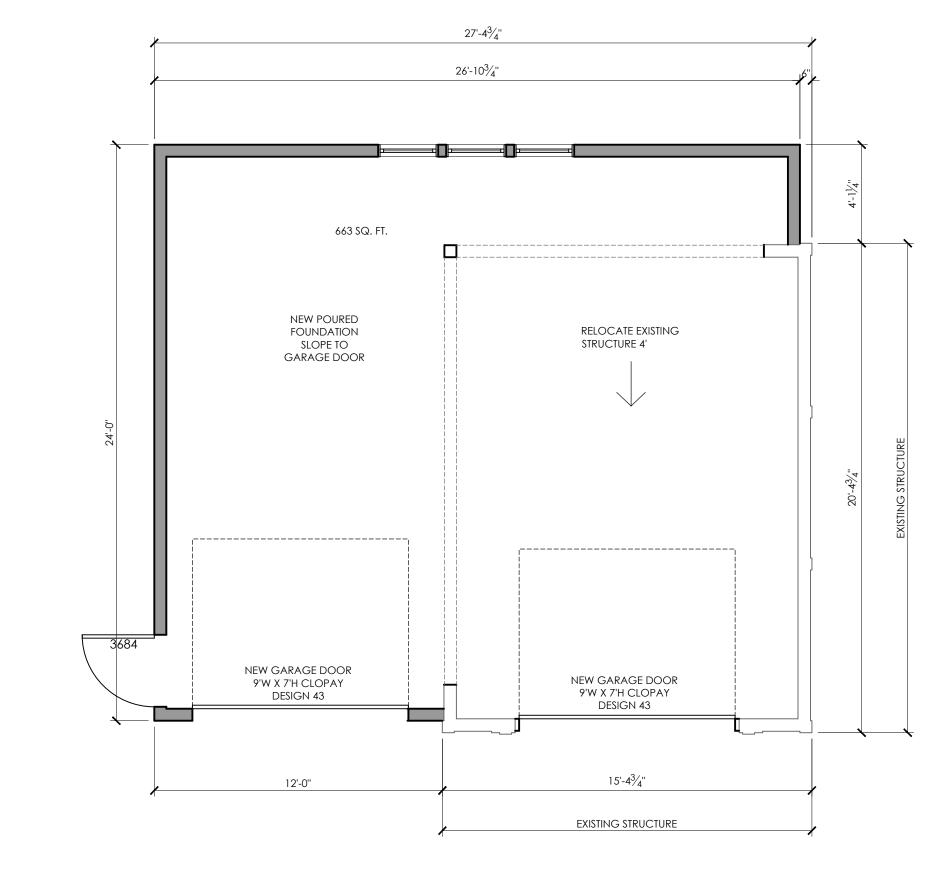

MOVE EXISTING

GARAGE 4'

TOWARD

STREET

GARAGE

ADDITION

 $2 \frac{\text{PROPOSED SITE PLAN}}{1/8" = 1'-0"} \quad \text{MOVE EXISTING GARAGE \& ADD SECOND PARKING STALE }$ ADD SECOND PARKING STALL

 $1 \frac{\text{EXISTING GARAGE}}{1/8" = 1'-0"}$ 

GARAGE ALTERATION PROPOSAL: MOVE EXISTING GARAGE & ADD SECOND PARKING STALL

DESTREE architecture & design

222 WEST WASHINGTON AVE. SUITE 310 MADISON, WI 53703 PH: 608.268.1499 www.Destreearchitects.com

DESTREE DESIGN ARCHITECTS, INC.
HOLDS ALL RIGHTS INCLUDING THE
COPYRIGHT OF THIS DOCUMENT, AS
WELL AS THE CONCEPTS AND DESIGNS
INCORPORATED HEREIN AS AN
INSTRUMENT OF SERVICE. AS PROPERTY
OF DESTREE DESIGN ARCHITECTS, INC. IT
IS NOT TO BE COPIED, DISTRIBUTED, OR
USED IN WHOLE OR PART WITHOUT THE
EXPRESS WRITTEN CONSENT OF DESTREE
DESIGN ARCHITECTS, INC.