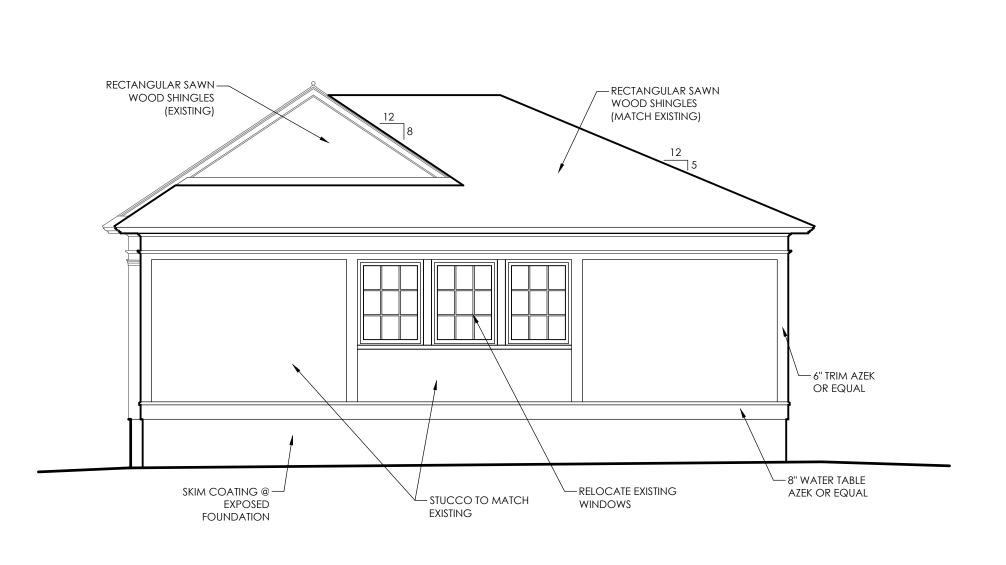

 $6 \frac{REAR\ ELEVATION}{1/4'' = 1'-0''}$ 

 $2 \frac{\text{GARAGE PLAN}}{1/4'' = 1'-0''}$ 

 $5 \frac{\text{WEST ELEVATION}}{1/4" = 1'-0"}$ 

 $3 \frac{\text{EAST ELEVATION}}{1/4" = 1'-0"}$ 

1 FRONT ELEVATION 1/4" = 1'-0"