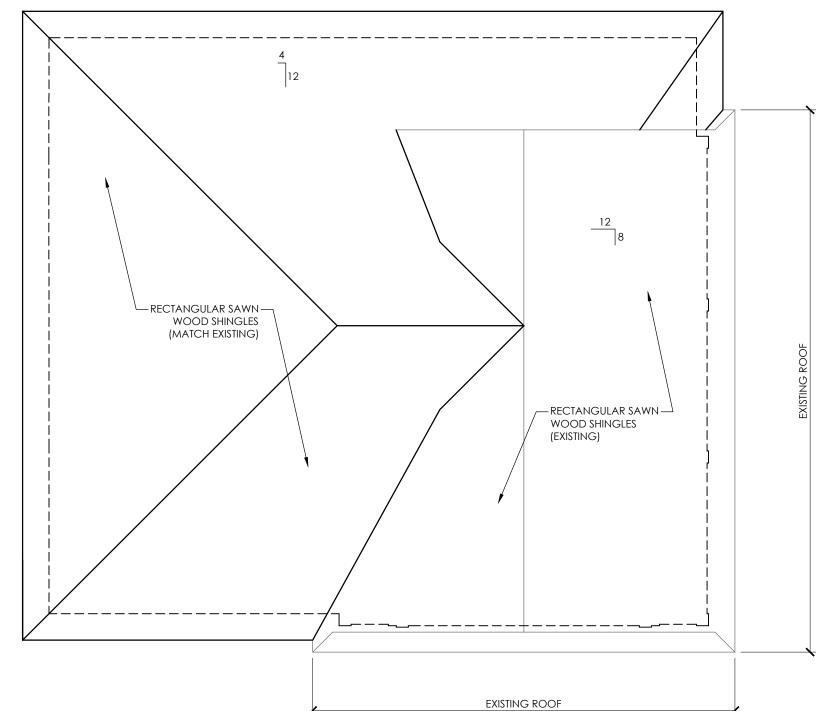

 $6 \frac{\text{EXISTING FRONT ELEVATION}}{1/4" = 1'-0"}$ 

4 EXISTING ROOF PLAN 1/4" = 1'-0"

RECTANGULAR SAWN — WOOD SHINGLES

— DECORATIVE TRELLIS

 $2 \frac{\text{EXISTING GARAGE PLAN}}{1/4" = 1'-0"}$ 

 $5 \frac{\text{EXISTING FRONT ELEVATION}}{1/4" = 1'-0"}$ 