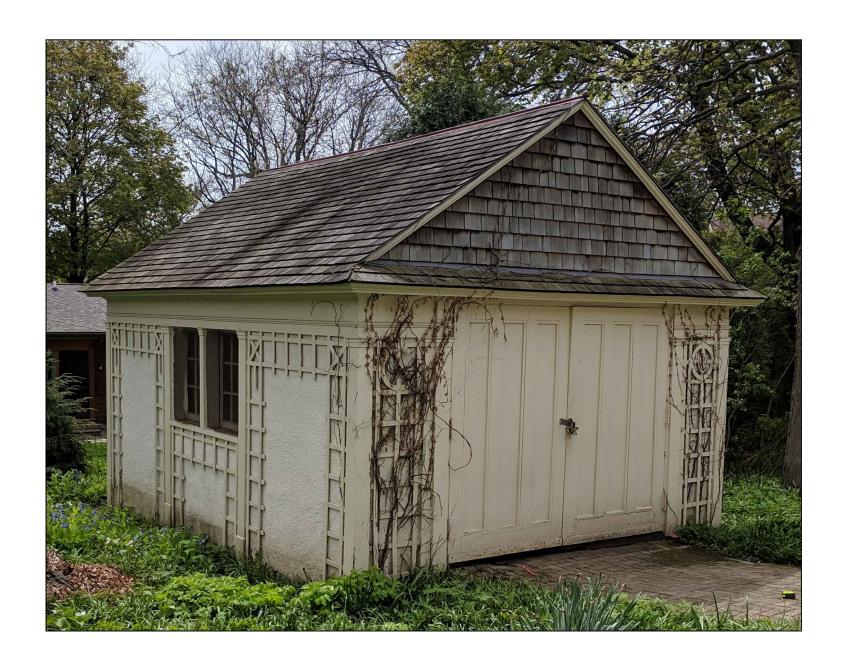

 $6 \frac{\text{EXISTING FRONT ELEVATION}}{1/4" = 1'-0"}$ 

4 EXISTING ROOF PLAN 1/4" = 1'-0"

RECTANGULAR SAWN — WOOD SHINGLES

— DECORATIVE TRELLIS

 $2 \frac{\text{EXISTING GARAGE PLAN}}{1/4" = 1'-0"}$ 

 $5 \frac{\text{EXISTING FRONT ELEVATION}}{1/4" = 1'-0"}$ 

 $\frac{1}{1/4"} = 1'-0"$ 

— DECORATIVE TRELLIS

222 WEST WASHINGTON AVE. SUITE 310 MADISON, WI 53703 PH: 608.268.1499 www.Destreearchitects.com

HOLDS ALL RIGHTS INCLUDING THE COPYRIGHT OF THIS DOCUMENT, AS WELL AS THE CONCEPTS AND DESIGNS INCORPORATED HEREIN AS AN INSTRUMENT OF SERVICE. AS PROPERTY OF DESTREE DESIGN ARCHITECTS, INC. IT IS NOT TO BE COPIED, DISTRIBUTED, OR