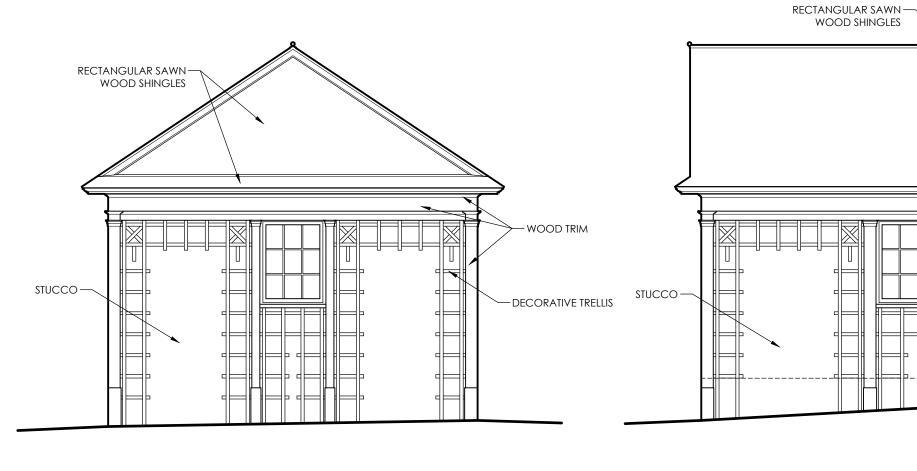

 $6 \frac{REAR\ ELEVATION}{1/4'' = 1'-0''}$ 

 $2 \frac{\text{GARAGE PLAN}}{1/4'' = 1'-0''}$ 

 $5 \frac{\text{WEST ELEVATION}}{1/4" = 1'-0"}$ 

 $3 \frac{\text{EAST ELEVATION}}{1/4" = 1'-0"}$ 

1 FRONT ELEVATION 1/4" = 1'-0"