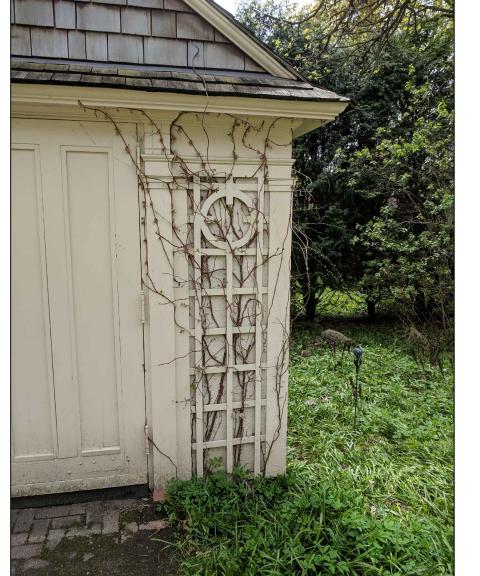

 $6 \frac{\text{EXISTING FRONT ELEVATION}}{1/4" = 1'-0"}$ 

4 EXISTING ROOF PLAN 1/4" = 1'-0"

RECTANGULAR SAWN — WOOD SHINGLES

— DECORATIVE TRELLIS

 $2 \frac{\text{EXISTING GARAGE PLAN}}{1/4" = 1'-0"}$ 

 $5 \frac{\text{EXISTING FRONT ELEVATION}}{1/4" = 1'-0"}$ 

 $\frac{1}{1/4"} = 1'-0"$ 

— DECORATIVE TRELLIS

222 WEST WASHINGTON AVE. SUITE 310 MADISON, WI 53703 PH: 608.268.1499 www.Destreearchitects.com

HOLDS ALL RIGHTS INCLUDING THE COPYRIGHT OF THIS DOCUMENT, AS WELL AS THE CONCEPTS AND DESIGNS INCORPORATED HEREIN AS AN INSTRUMENT OF SERVICE. AS PROPERTY OF DESTREE DESIGN ARCHITECTS, INC. IT IS NOT TO BE COPIED, DISTRIBUTED, OR