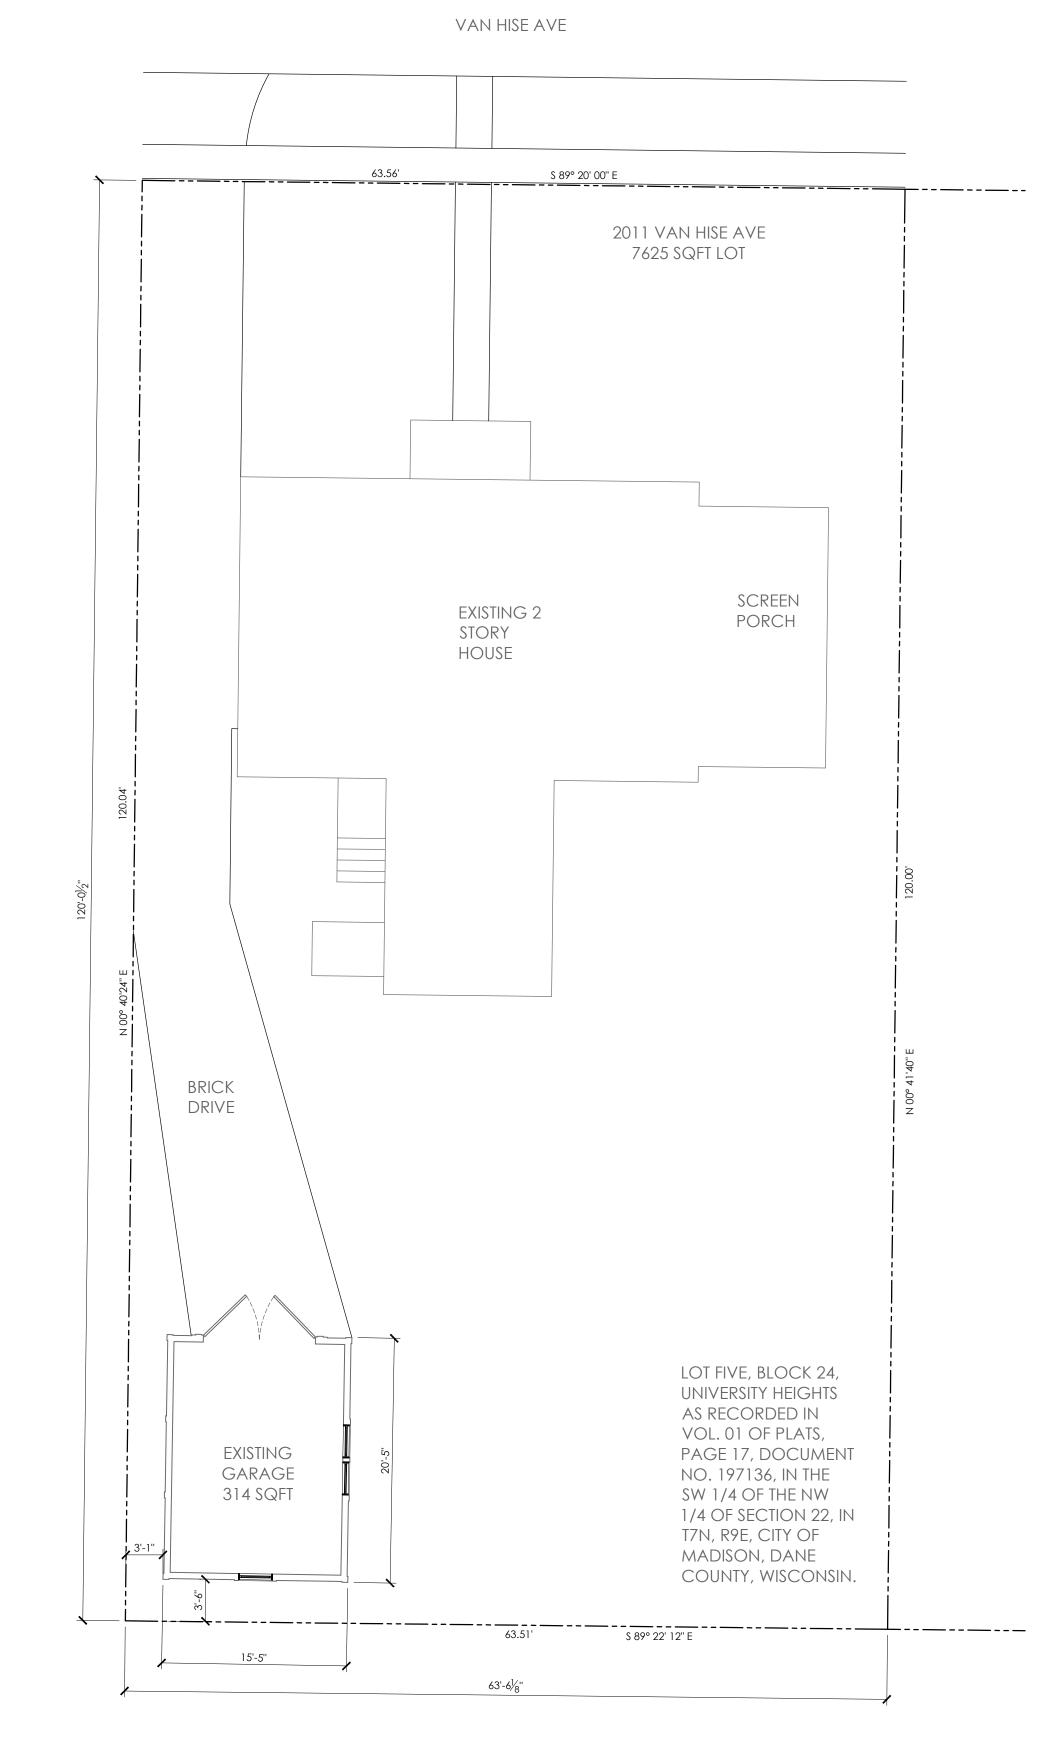

MOVE EXISTING

GARAGE 4'

TOWARD

STREET

GARAGE

ADDITION

 $2 \frac{\text{PROPOSED SITE PLAN}}{1/8" = 1'-0"} \quad \text{MOVE EXISTING GARAGE \& ADD SECOND PARKING STALE }$ ADD SECOND PARKING STALL

 $1 \frac{\text{EXISTING GARAGE}}{1/8" = 1'-0"}$ 

GARAGE ALTERATION PROPOSAL: MOVE EXISTING GARAGE & ADD SECOND PARKING STALL

DESTREE architecture & design

222 WEST WASHINGTON AVE. SUITE 310 MADISON, WI 53703 PH: 608.268.1499 www.Destreearchitects.com

DESTREE DESIGN ARCHITECTS, INC.
HOLDS ALL RIGHTS INCLUDING THE
COPYRIGHT OF THIS DOCUMENT, AS
WELL AS THE CONCEPTS AND DESIGNS
INCORPORATED HEREIN AS AN
INSTRUMENT OF SERVICE. AS PROPERTY
OF DESTREE DESIGN ARCHITECTS, INC. IT
IS NOT TO BE COPIED, DISTRIBUTED, OR
USED IN WHOLE OR PART WITHOUT THE
EXPRESS WRITTEN CONSENT OF DESTREE
DESIGN ARCHITECTS, INC.

MURRAY RESIDENCE
GE & HOUSE FRONT STOOP
2011 VAN HISE AVE

ISSUANCES:

05/24/19

08/12/19

----------------------

Schematic Design Phase:

This drawing indicates the scale and relationship of the project components.
This drawing is not for construction.