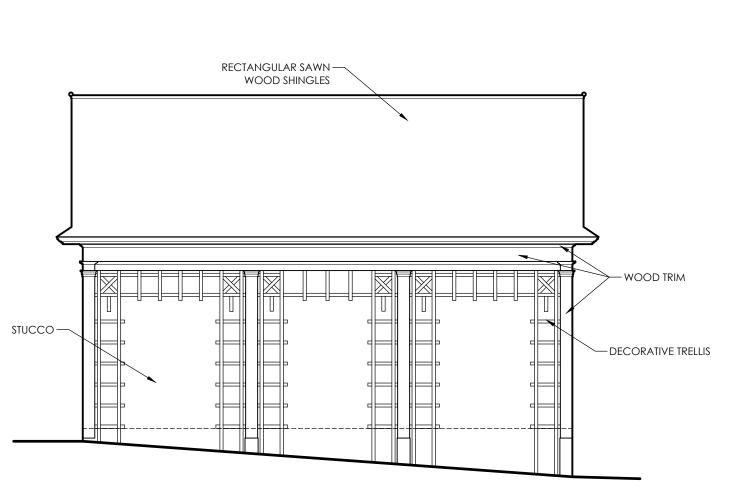

 $6 \frac{\text{EXISTING FRONT ELEVATION}}{1/4" = 1'-0"}$ 

4 EXISTING ROOF PLAN 1/4" = 1'-0"

RECTANGULAR SAWN — WOOD SHINGLES

— DECORATIVE TRELLIS

 $2 \frac{\text{EXISTING GARAGE PLAN}}{1/4" = 1'-0"}$ 

 $5 \frac{\text{EXISTING FRONT ELEVATION}}{1/4" = 1'-0"}$ 

 $\frac{1}{1/4"} = 1'-0"$ 

— DECORATIVE TRELLIS

222 WEST WASHINGTON AVE. SUITE 310 MADISON, WI 53703 PH: 608.268.1499 www.Destreearchitects.com

HOLDS ALL RIGHTS INCLUDING THE COPYRIGHT OF THIS DOCUMENT, AS WELL AS THE CONCEPTS AND DESIGNS INCORPORATED HEREIN AS AN INSTRUMENT OF SERVICE. AS PROPERTY OF DESTREE DESIGN ARCHITECTS, INC. IT IS NOT TO BE COPIED, DISTRIBUTED, OR