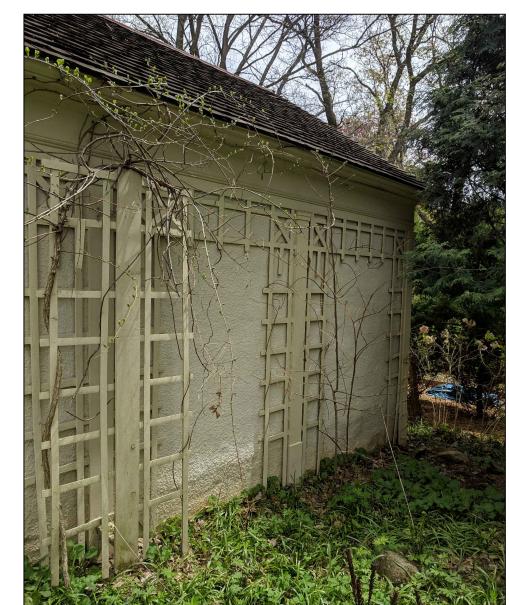

 $6 \frac{\text{EXISTING FRONT ELEVATION}}{1/4" = 1'-0"}$ 

4 EXISTING ROOF PLAN 1/4" = 1'-0"

RECTANGULAR SAWN — WOOD SHINGLES

— DECORATIVE TRELLIS

 $2 \frac{\text{EXISTING GARAGE PLAN}}{1/4" = 1'-0"}$ 

 $5 \frac{\text{EXISTING FRONT ELEVATION}}{1/4" = 1'-0"}$ 

 $\frac{1}{1/4"} = 1'-0"$ 

— DECORATIVE TRELLIS

222 WEST WASHINGTON AVE. SUITE 310 MADISON, WI 53703 PH: 608.268.1499 www.Destreearchitects.com

HOLDS ALL RIGHTS INCLUDING THE COPYRIGHT OF THIS DOCUMENT, AS WELL AS THE CONCEPTS AND DESIGNS INCORPORATED HEREIN AS AN INSTRUMENT OF SERVICE. AS PROPERTY OF DESTREE DESIGN ARCHITECTS, INC. IT IS NOT TO BE COPIED, DISTRIBUTED, OR