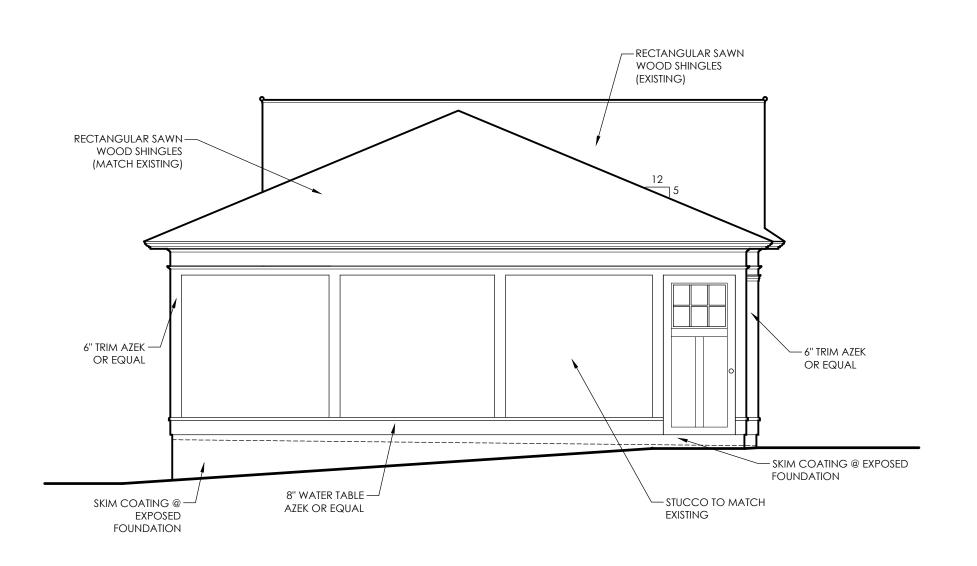

 $6 \frac{REAR\ ELEVATION}{1/4'' = 1'-0''}$ 

 $2 \frac{\text{GARAGE PLAN}}{1/4'' = 1'-0''}$ 

 $5 \frac{\text{WEST ELEVATION}}{1/4" = 1'-0"}$ 

 $3 \frac{\text{EAST ELEVATION}}{1/4" = 1'-0"}$ 

1 FRONT ELEVATION 1/4" = 1'-0"