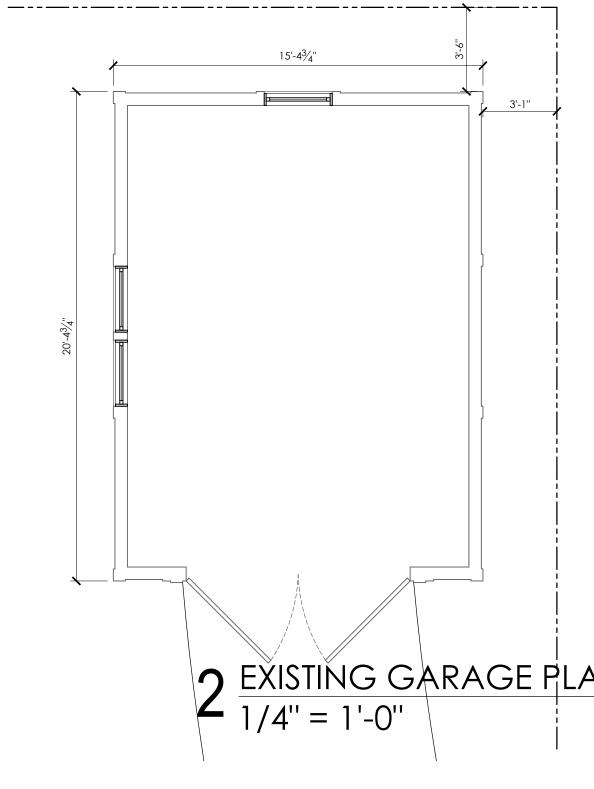

 $6 \frac{\text{EXISTING FRONT ELEVATION}}{1/4" = 1'-0"}$ 

4 EXISTING ROOF PLAN 1/4" = 1'-0"

RECTANGULAR SAWN — WOOD SHINGLES

— DECORATIVE TRELLIS

 $2 \frac{\text{EXISTING GARAGE PLAN}}{1/4" = 1'-0"}$ 

 $5 \frac{\text{EXISTING FRONT ELEVATION}}{1/4" = 1'-0"}$ 