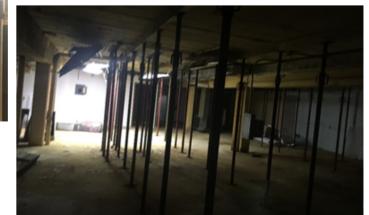

LAYOUTS

C-103 OVERALL GRADING PLAN

C-104 SITE UTILITY PLAN

C-401 FIRE LANE ACCESS PLAN

C-601 SITE LIGHTING PHOTOMETRIC PLAN

L-101 LANDSCAPING PLAN

L-102 LANDSCAPE DETAILS

A100 BASEMENT LEVEL

A101 MAIN LEVEL

A102 UPPER LEVEL

**A200 EXTERIOR ELEVATIONS** 

**A200C EXTERIOR ELEVATIONS COLOR** 

**A201 EXTERIOR ELEVATIONS** 

A201C EXTERIOR ELEVATIONS COLOR











Exterior looking West





Interior lower level parking area,

shoring posts

showing fenced-off area with temporary

Exterior Lower Level with Neighbor to North and SSM parking lot to South



Staining on the concrete beams is from rusted rebar inside the precast concrete planks above and the beams themselves.



Lower level former office space with temporary shoring posts. Rust staining and spalled concrete visible.









1955 Atw Madison, Location:

216 SOUTH PARK STREET
EDEVELOPMENT
IADISON, WI
sting Building Photos

| 5     | <u> </u> | M/<br>Sheet ⊺it |  |
|-------|----------|-----------------|--|
| Revis | ions:    |                 |  |
| No.   | Date:    | Description:    |  |
|       |          |                 |  |
|       |          |                 |  |
|       |          |                 |  |
|       |          |                 |  |
|       |          |                 |  |
|       |          |                 |  |
|       |          |                 |  |
|       |          |                 |  |
|       |          |                 |  |
|       |          |                 |  |
|       |          |                 |  |
|       |          |                 |  |

| Graphic<br>Scale