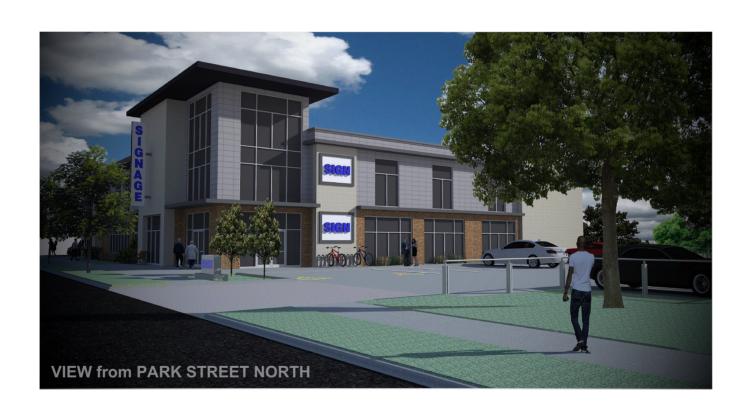

|
| Sub Totals                                                        |                                                                                                                                      |                                                                      |          | 0                  |                              | 531                |

| <b>Total Number of Points Provided</b> | 531 |
|----------------------------------------|-----|
|----------------------------------------|-----|

10/2013

<sup>\*</sup> As determined by ANSI, ANLA- American standards for nursery stock. For each size, minimum plant sizes shall conform to the specifications as stated in the current American Standard for Nursery Stock.

# DEMOLITION AND REDEVELOPMENT OF 1224 SOUTH PARK STREET



## **SHEET INDEX**

T100 TITLE SHEET

A000 NEIGHBORHOOD CONTEXT PLAN

**A001 EXISTING BUILDING PHOTOS** 

V-101 EXISTING SITE PLAN

C-100 DEMOLITION PLAN

C-101 AERIAL SITE PLAN

C-102 UPPER/LOWER SITE PLAN LAYOUTS

C-103 OVERALL GRADING PLAN

C-104 SITE UTILITY PLAN

C-401 FIRE LANE ACCESS PLAN

C-601 SITE LIGHTING PHOTOMETRIC PLAN

L-101 LANDSCAPING PLAN

L-102 LANDSCAPE DETAILS

A100 BASEMENT LEVEL

A101 MAIN LEVEL

A102 UPPER LEVEL

**A200 EXTERIOR ELEVATIONS** 

**A200C EXTERIOR ELEVATIONS COLOR** 

**A201 EXTERIOR ELEVATIONS** 

A201C EXTERIOR ELEVATIONS COLOR











Exterior looking West





Interior lower level parking area,

shoring posts

showing fenced-off area with temporary

Exterior Lower Level with Neighbor to North and SSM parking lot to South



Staining on the conc