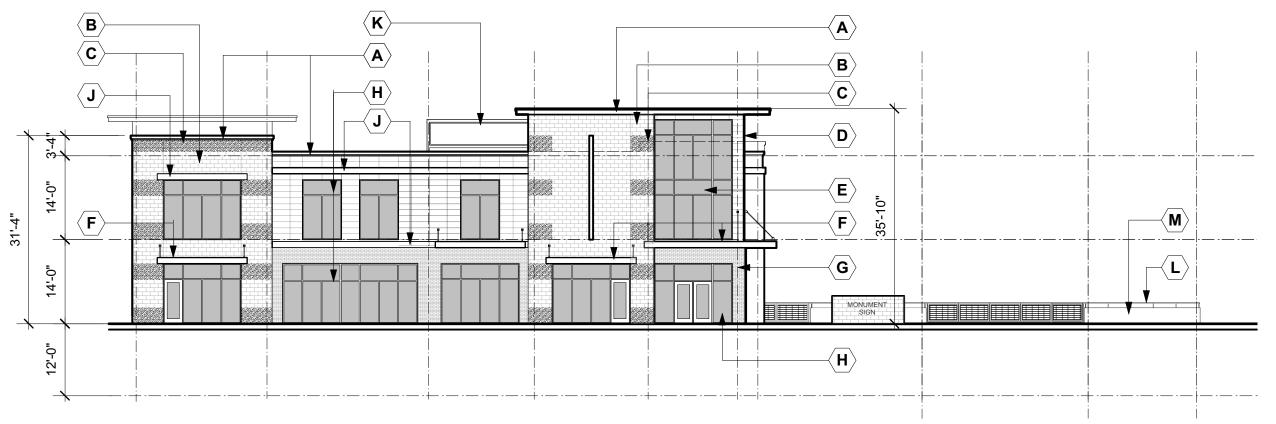

3" MIN DEPTH SHREDDED

HARDWOOD BARK MULCH

1/8" X 6" ALUMINUM

**SPECIFICATIONS** 

ANODIZED BLACK: INSTALL

- TURF (ADJACENT TO PLANT BED)

TOPSOIL

LANDSCAPE DETAILS
S PARK STREET REDEVELOPMENT
SARA INVESTMENT
E COUNTY, MADISON, WISCONSIN 1224 DAN

NT. DATE: DESCRIPTION:

BJB. NED AJO. BJB 6/26/2019 21781

SHEET L-102







KONTEXT
architects
building relationships



INVESTMENT REAL ESTATE
1955 Atwood Avenue
Madison, WI 53704
Loador
1216 South Park Street

1224 SOUTH PARK STREET REDEVELOPMENT MADISON, WI

No. Date: Description:

aphic ale 0° 8' 1903
the pee Entitlement

Date | 06/26/2019

Sheet | A101

Scale: 1/16" = 1'-0" 11,150 GSF





Upper Level
Scale: 1/16" = 1'-0"
11,120 GSF



# **ENTITLEMENT SUBMITTAL**





Roof Level
Scale: 1/16" = 1'-0"



# **ENTITLEMENT SUBMITTAL**





# **East Elevation**

Scale: 1/16" = 1'-0"

## **Keyed Notes**

- A SHEET METAL ROOF EDGE
- **B** 8x16 BURNISHED CONCRETE MASONRY UNIT
- c 8x16 SPLIT FACE CONCRETE MASONRY UNIT
- **D** FIBER CEMENT WALL PANELS
- **E** ALUMINUM CURTAIN WALL ASSEMBLY
- F PREFINISHED ALUMINUM AWNING W/DOWN LIGHTS
- **G** BRICK VENEER
- H ALUMINUM ENTRANCE / STOREFRONT SYSTEM
- J ALUMINUM BAND
- K ALUMINUM LOUVER, MECHANICAL SCREENING
- L EXPOSED CONCRETE WALL
- M PAINTED STEEL RAILING
- N PAINTED STEEL STAIR SYSTEM



1224 SOUTH PARK STREET REDEVELOPMENT MADISON, WI 1903 06/26/2019







## **Keyed Notes**

- A SHEET METAL ROOF EDGE
- **B** 8x16 BURNISHED CONCRETE MASONRY UNIT
- c 8x16 SPLIT FACE CONCRETE MASONRY UNIT
- **D** FIBER CEMENT WALL PANELS
- **E** ALUMINUM CURTAIN WALL ASSEMBLY
- F PREFINISHED A