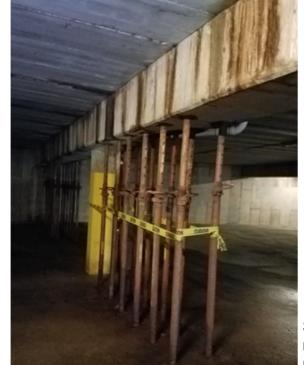

24 SOUTH PARK STREET



## **SHEET INDEX**

T100 TITLE SHEET

A000 NEIGHBORHOOD CONTEXT PLAN

**A001 EXISTING BUILDING PHOTOS** 

V-101 EXISTING SITE PLAN

C-100 DEMOLITION PLAN

C-101 AERIAL SITE PLAN

C-102 UPPER/LOWER SITE PLAN LAYOUTS

C-103 OVERALL GRADING PLAN

C-104 SITE UTILITY PLAN

C-401 FIRE LANE ACCESS PLAN

C-601 SITE LIGHTING PHOTOMETRIC PLAN

L-101 LANDSCAPING PLAN

L-102 LANDSCAPE DETAILS

A100 BASEMENT LEVEL

A101 MAIN LEVEL

A102 UPPER LEVEL

**A200 EXTERIOR ELEVATIONS** 

**A200C EXTERIOR ELEVATIONS COLOR** 

**A201 EXTERIOR ELEVATIONS** 

A201C EXTERIOR ELEVATIONS COLOR











Exterior looking West





Interior lower level parking area,

shoring posts

showing fenced-off area with temporary

Exterior Lower Level with Neighbor to North and SSM parking lot to South



Staining on the concrete beams is from rusted rebar inside the precast concrete planks above and the beams themselves.



Lower level former office space with temporary shoring posts. Rust staining and spalled concrete visible.









1955 Atw Madison, Location:

216 SOUTH PARK STREET
EDEVELOPMENT
IADISON, WI
sting Building Photos

| 5     | <u> </u> | M/<br>Sheet ⊺it |  |
|-------|----------|-----------------|--|
| Revis | ions:    |                 |  |
| No.   | Date:    | Description:    |  |
|       |          |                 |  |
|       |          |                 |  |
|       |          |                 |  |
|       |          |                 |  |
|       |          |                 |  |
|       |          |                 |  |
|       |          |                 |  |