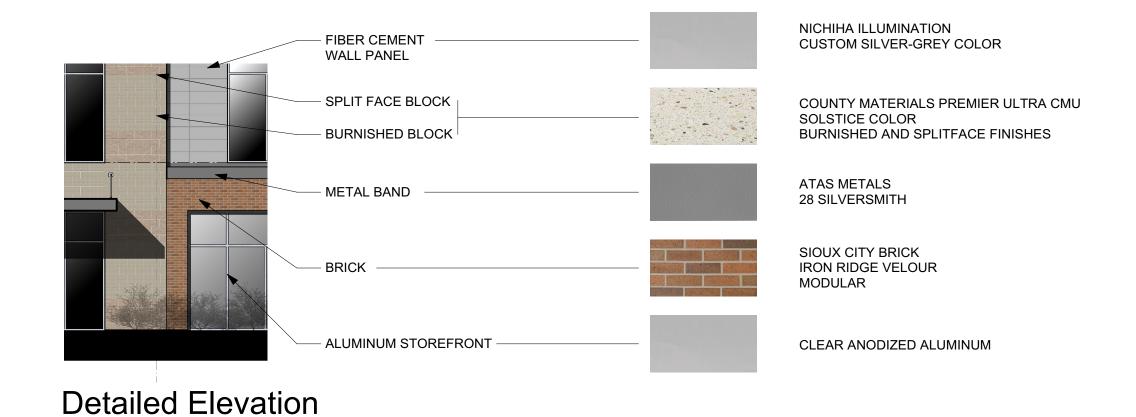

TAIR SYSTEM



1224 SOUTH PARK STREET REDEVELOPMENT MADISON, WI 1903 06/26/2019







## **Keyed Notes**

- A SHEET METAL ROOF EDGE
- **B** 8x16 BURNISHED CONCRETE MASONRY UNIT
- c 8x16 SPLIT FACE CONCRETE MASONRY UNIT
- **D** FIBER CEMENT WALL PANELS
- **E** ALUMINUM CURTAIN WALL ASSEMBLY
- F PREFINISHED ALUMINUM AWNING W/DOWN LIGHTS
- **G** BRICK VENEER
- H ALUMINUM ENTRANCE / STOREFRONT SYSTEM
- J ALUMINUM BAND
- K ALUMINUM LOUVER, MECHANICAL SCREENING
- L EXPOSED CONCRETE WALL
- M PAINTED STEEL RAILING
- N PAINTED STEEL STAIR SYSTEM
- O PREFINISHED STEEL FENCING
- P ALUMINUM COILING SECURITY SCREEN DOOR
- Q PREFINISHED STEEL COILING DOOR (TRASH ENCLOSURE)



KONTEX

SAR

1224 SOUTH PARK STREET REDEVELOPMENT

MADISON, WI

1903

06/26/2019



# West Elevation

Scale: 1/16" = 1'-0"







Scale: 1/8" = 1'-0"

ENTITLEMENT SUBMITTAL