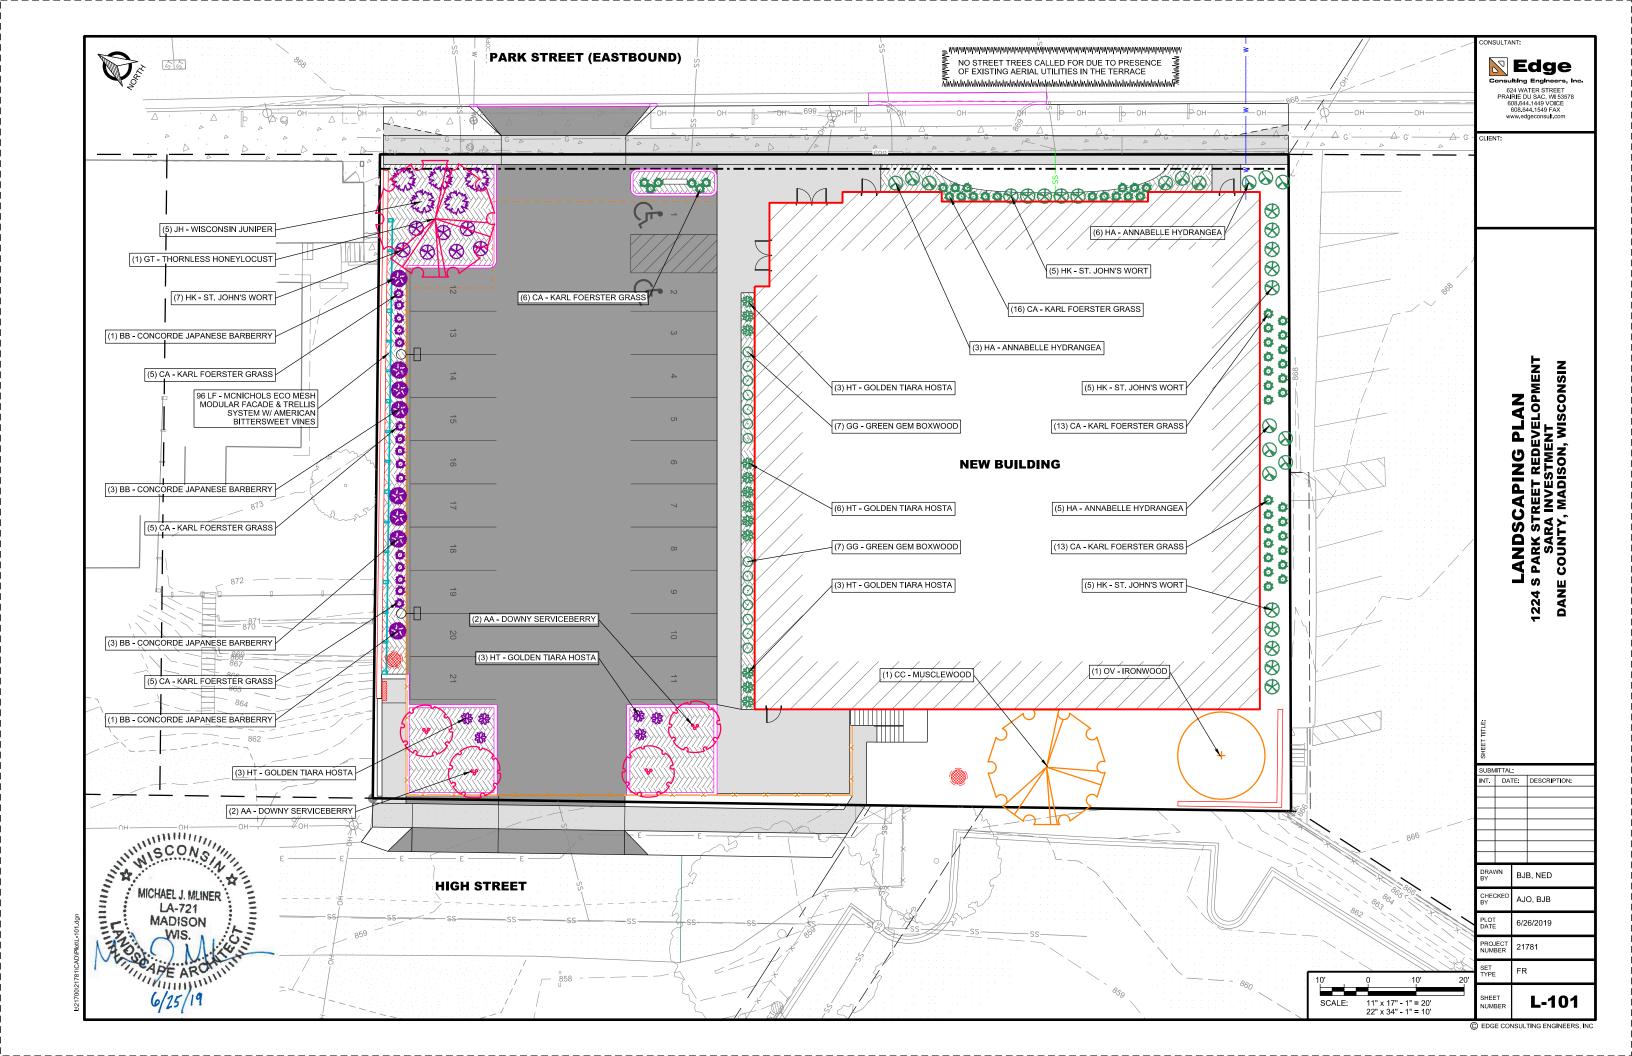

, AND/OR ANTI-FLOTATION PROVISIONS ARE SITE-SPECIFIC DESIGN CONSIDERATIONS AND SHALL BE SPECIFIED BY ENGINEER OF RECORD.
- B. CONTRACTOR TO PROVIDE EQUIPMENT WITH SUFFICIENT LIFTING AND REACH CAPACITY TO LIFT AND SET THE STORMFILTER STRUCTURE.
- C. CONTRACTOR TO INSTALL JOINT SEALANT BETWEEN ALL SECTIONS AND ASSEMBLE STRUCTURE.
- D. CONTRACTOR TO PROVIDE, INSTALL, AND GROUT PIPES. MATCH OUTLET PIPE INVERT WITH OUTLET BAY FLOOR.
- E. CONTRACTOR TO TAKE APPROPRIATE MEASURES TO PROTECT CARTRIDGES FROM CONSTRUCTION-RELATED EROSION RUNOFF.
- F. CONTRACTOR TO REMOVE THE TRANSFER OPENING COVER WHEN THE SYSTEM IS BROUGHT ONLINE.



9025 Centre Pointe Dr., Suite 400, West Chester, OH 45069 800-338-1122 513-645-7000 513-645-7993 FAX SFPD0806 (8' x 6')
PEAK DIVERSION STORMFILTER
STANDARD DETAIL













PRUNE ONLY AS NECESSARY TO REMOVE UNHEALTHY BRANCHES. DO NOT REMOVE

5. PLACE ROOT BALL ON UNEXCAVATED OR TAMPED SOIL

6 WATER ALL PLANTS WITHIN 2 HOURS OF INSTALLATION.

MORE THAN 1/3 OF THE ORIGINAL PLANT MASS.

D

NOTES:
1. FOR 1 TO 2 GALLON CONTAINERS: BUTTERFLY ROOT BALL. SEVER LOWER 1/3 TO 1/2 OF ROOTBALL WITH A SINGLE CUT. SPREAD OPEN SEVERED ROOT BALL AND PLACE AGAINST BOTTOM OF THE MOUNDED PLANTING HOLE.

2. PLANT EACH SHRUB OR PERENNIAL SUCH THAT THE ROOT FLARE IS VISIBLE AT

**PLANTING BED EDGE DETAIL** 

- . LAIN. EACH SHRUB OR PERENNIAL SUCH THAT THE ROOT FLARE IS VISIBLE AT THE TOP OF THE ROOT BALL. DO NOT COVER THE TOP OF THE ROOT BALL WITH SOIL.
- 3. PLANTING HOLE MUST NOT BE DEEPER THAN THE HEIGHT OF THE ROOT BALL.
  4. DO NOT PLACE MULCH IN CONTACT WITH STEMS.
- P