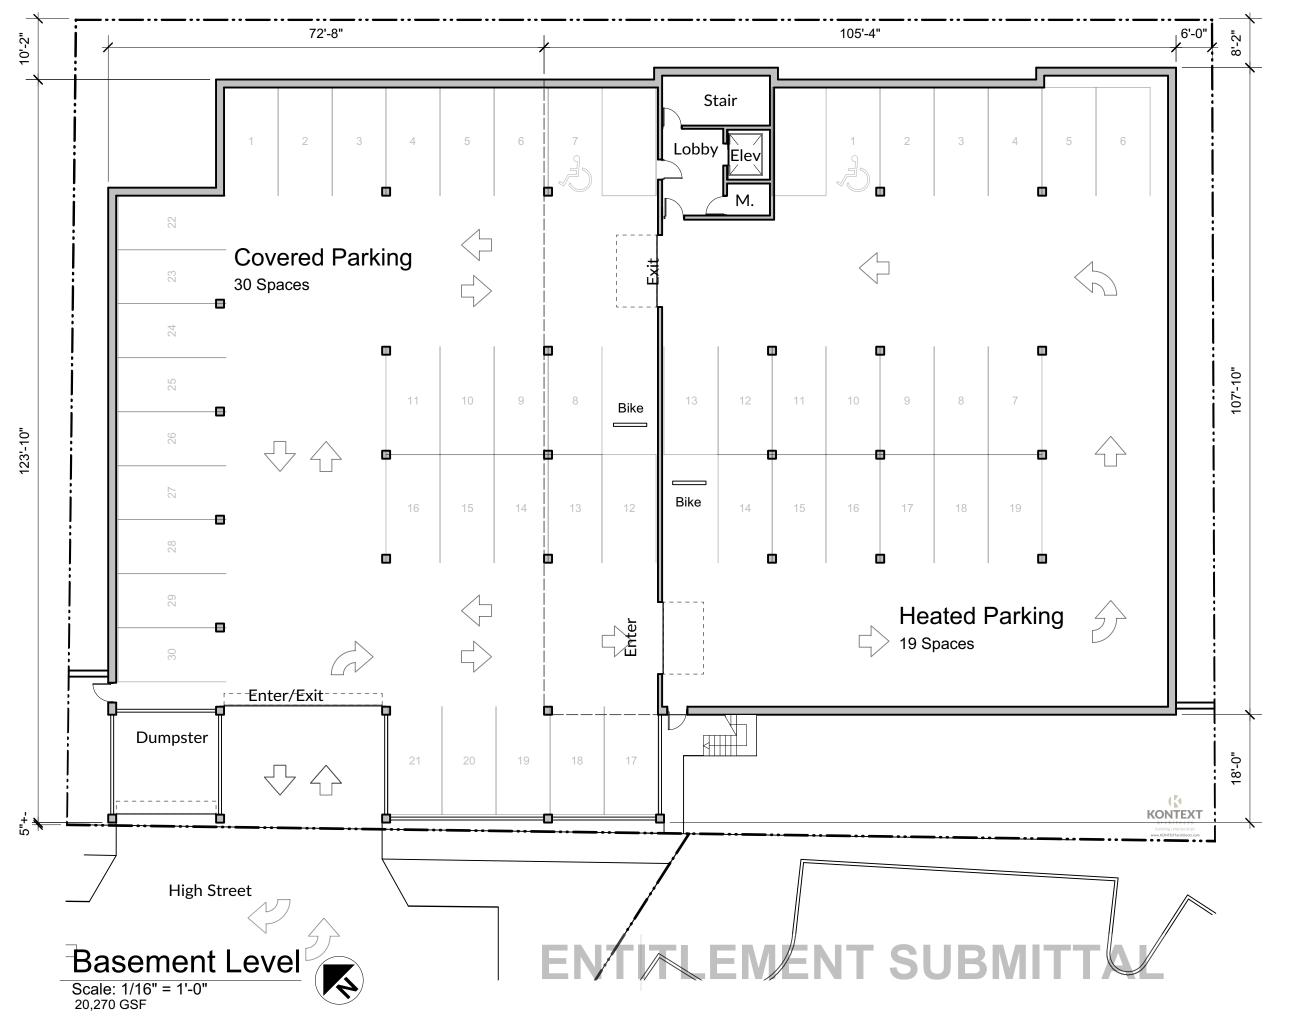

## **URBAN DESIGN COMMISSION APPLICATION**

City of Madison Planning Division Madison Municipal Building, Suite 017 215 Martin Luther King, Jr. Blvd.

| Paid                  | Receipt #                               |
|-----------------------|-----------------------------------------|
| Date received         | *************************************** |
|                       |                                         |
|                       |                                         |
| Zoning District       |                                         |
|                       |                                         |
| Submittal reviewed by |                                         |
| Legistar #            |                                         |
|                       |                                         |
|                       |                                         |