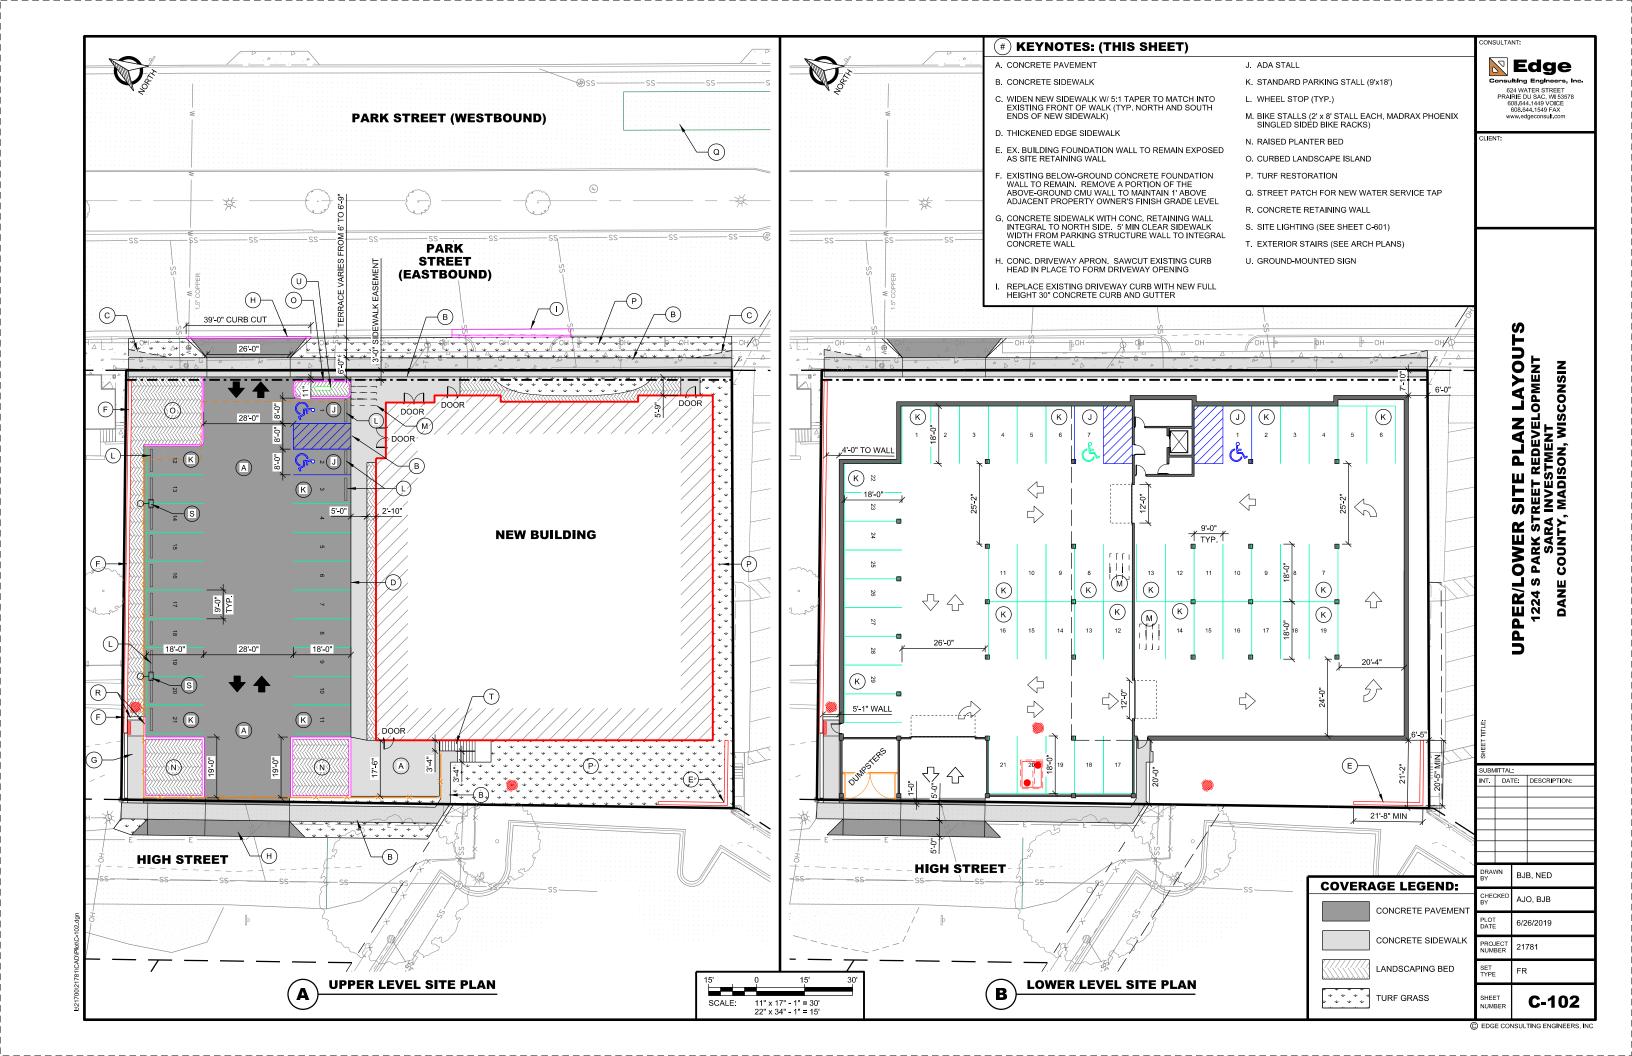

## **URBAN DESIGN COMMISSION APPLICATION**

City of Madison Planning Division Madison Municipal Building, Suite 017 215 Martin Luther King, Jr. Blvd.

| Paid                  | Receipt #                               |
|-----------------------|-----------------------------------------|
| Date received         | *************************************** |
|                       |                                         |
|                       |                                         |
| Zoning District       |                                         |
|                       |                                         |
| Submittal reviewed by |                                         |
| Legistar #            |                                         |
|                       |                                         |
|                       |                                         |