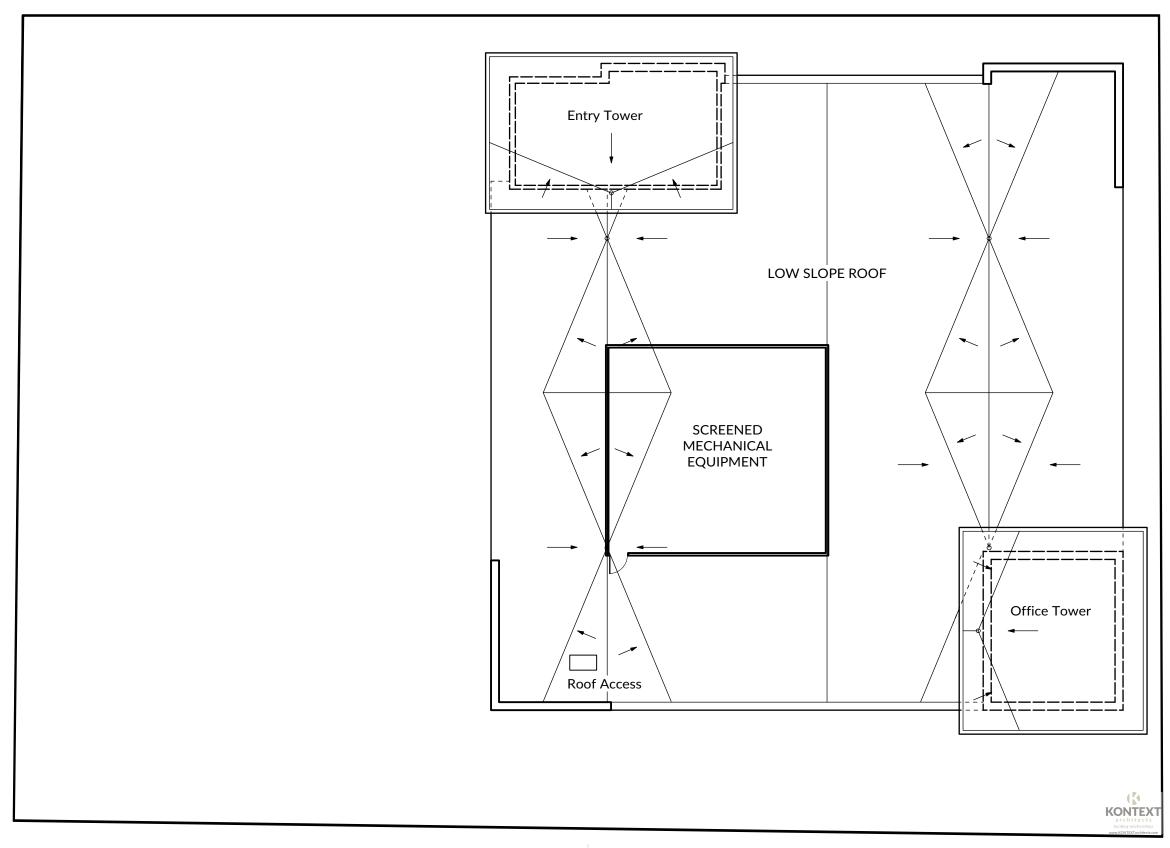

**SMALL CONTAINER PLANTING DETAIL** 

🔀 Edge 624 WATER STREET

3" MIN DEPTH SHREDDED

HARDWOOD BARK MULCH

1/8" X 6" ALUMINUM

**SPECIFICATIONS** 

ANODIZED BLACK: INSTALL

- TURF (ADJACENT TO PLANT BED)

TOPSOIL

LANDSCAPE DETAILS
S PARK STREET REDEVELOPMENT
SARA INVESTMENT
E COUNTY, MADISON, WISCONSIN 1224 DAN

NT. DATE: DESCRIPTION:

BJB. NED AJO. BJB 6/26/2019 21781

SHEET L-102







KONTEXT
architects
building relationships



INVESTMENT REAL ESTATE
1955 Atwood Avenue
Madison, WI 53704
Loador
1216 South Park Street

1224 SOUTH PARK STREET REDEVELOPMENT MADISON, WI

No. Date: Description:

aphic ale 0° 8' 1903
the pee Entitlement

Date | 06/26/2019

Sheet | A101

Scale: 1/16" = 1'-0" 11,150 GSF





Upper Level
Scale: 1/16" = 1'-0"
11,120 GSF



# **ENTITLEMENT SUBMITTAL**





Roof Level
Scale: 1/16" = 1'-0"



# **ENTITLEMENT SUBMITTAL**





# **East Elevation**

Scale: 1/16" = 1'-0"

## **Keyed Notes**

- A SHEET METAL ROOF EDGE
- **B** 8x16 BURNISHED CONCRETE MASONRY UNIT
- c 8x16 SPLIT FACE CONCRETE MASONRY UNIT
- **D** FIBER CEMENT WALL PANELS
- **E** ALUMINUM CURTAIN WALL ASSEMBLY
- F PREFINISHED ALUMINUM AWNING W/DOWN LIGHTS
- **G** BRICK VENEER
- H ALUMINUM ENTRANCE / STOREFRONT SYSTEM
- J ALUMINUM BAND
- K ALUMINUM LOUVER, MECHANICAL SCREENING
- L EXPOSED CONCRETE WALL
- M PAINTED STEEL RAILING
- N PAINTED STEEL STAIR SYSTEM



1224 SOUTH PARK STREET REDEVELOPMENT MADISON, WI 1903 06/26/2019







## **Keyed Notes**

- A SHEET METAL ROOF EDGE
- **B** 8x16 BURNISHED CONCRETE MASONRY UNIT
- c 8x16 SPLIT FACE CONCRETE MASONRY UNIT
- **D** FIBER CEMENT