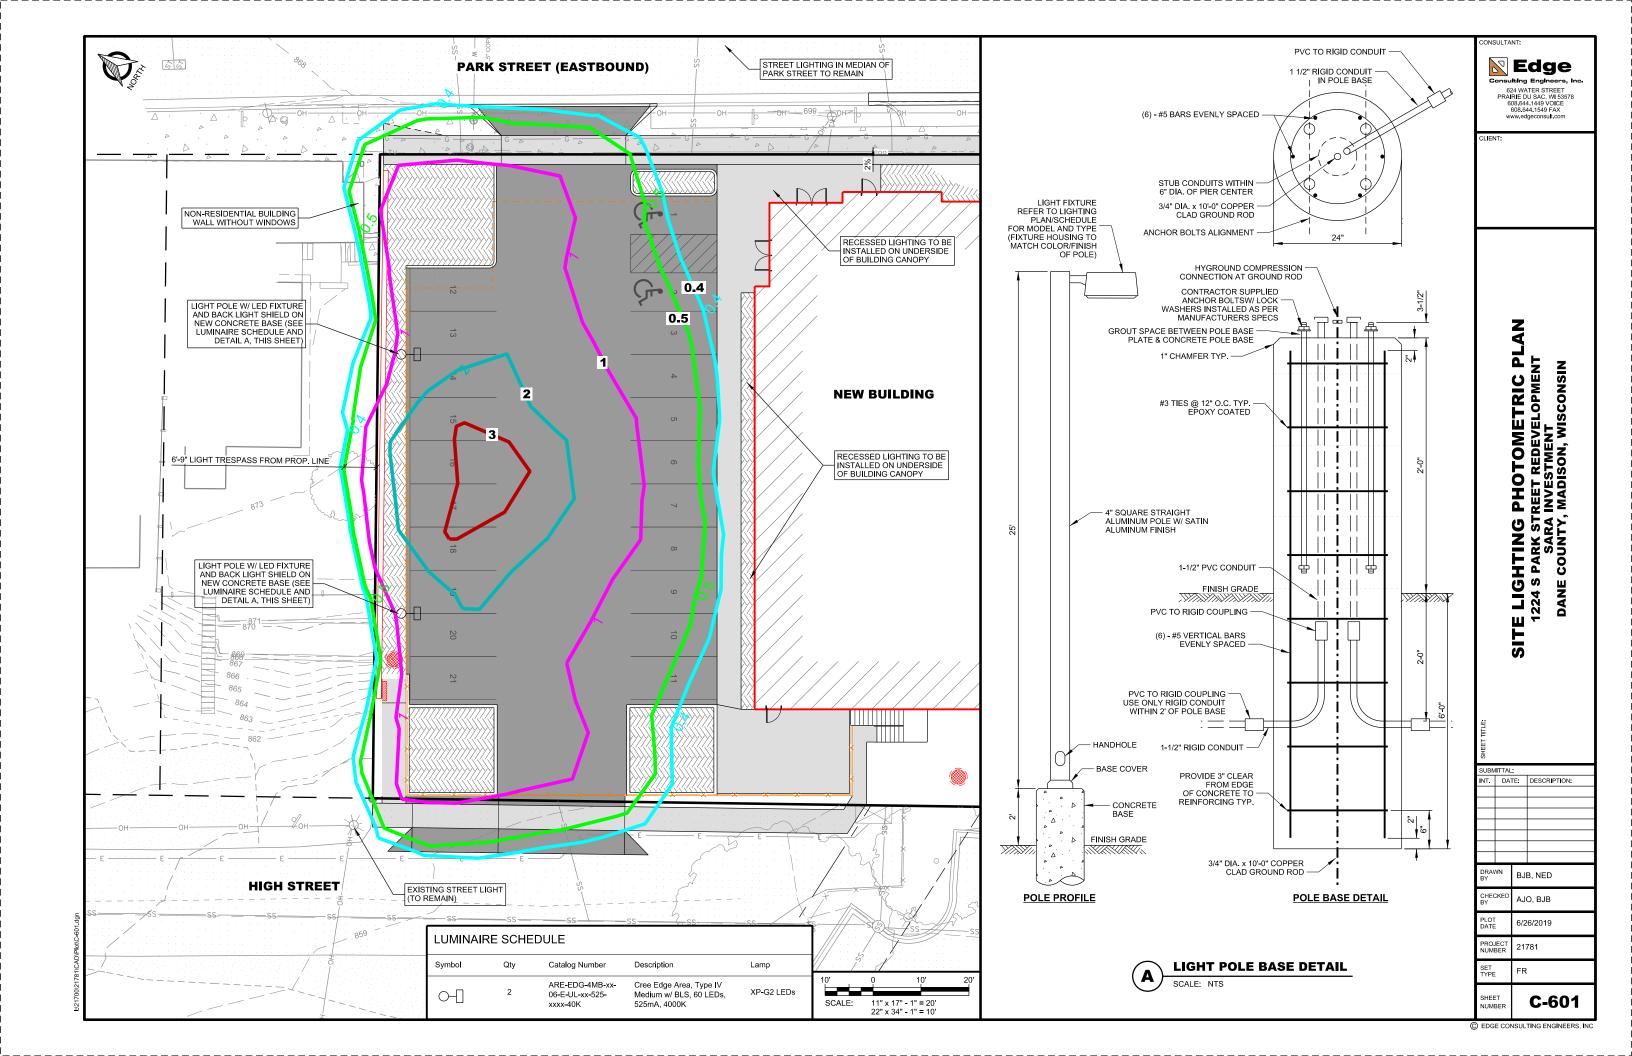

TH, AND/OR ANTI-FLOTATION PROVISIONS ARE SITE-SPECIFIC DESIGN CONSIDERATIONS AND SHALL BE SPECIFIED BY ENGINEER OF RECORD.
- B. CONTRACTOR TO PROVIDE EQUIPMENT WITH SUFFICIENT LIFTING AND REACH CAPACITY TO LIFT AND SET THE STORMFILTER STRUCTURE.
- C. CONTRACTOR TO INSTALL JOINT SEALANT BETWEEN ALL SECTIONS AND ASSEMBLE STRUCTURE.
- D. CONTRACTOR TO PROVIDE, INSTALL, AND GROUT PIPES. MATCH OUTLET PIPE INVERT WITH OUTLET BAY FLOOR.
- E. CONTRACTOR TO TAKE APPROPRIATE MEASURES TO PROTECT CARTRIDGES FROM CONSTRUCTION-RELATED EROSION RUNOFF.
- F. CONTRACTOR TO REMOVE THE TRANSFER OPENING COVER WHEN THE SYSTEM IS BROUGHT ONLINE.



9025 Centre Pointe Dr., Suite 400, West Chester, OH 45069 800-338-1122 513-645-7000 513-645-7993 FAX SFPD0806 (8' x 6')
PEAK DIVERSION STORMFILTER
STANDARD DETAIL













PRUNE ONLY AS NECESSARY TO REMOVE UNHEALTHY BRANCHES. DO NOT REMOVE

5. PLACE ROOT BALL ON UNEXCAVATED OR TAMPED SOIL

6 WATER ALL PLANTS WITHIN 2 HOURS OF INSTALLATION.

MORE THAN 1/3 OF THE ORIGINAL PLANT MASS.

D

NOTES:
1. FOR 1 TO 2 GALLON CONTAINERS: BUTTERFLY ROOT BALL. SEVER LOWER 1/3 TO 1/2 OF ROOTBALL WITH A SINGLE CUT. SPREAD OPEN SEVERED ROOT BALL AND PLACE AGAINST BOTTOM OF THE MOUNDED PLANTING HOLE.

2. PLANT EACH SHRUB OR PERENNIAL SUCH THAT THE ROOT FLARE IS VISIBLE AT

**PLANTING BED EDGE DETAIL** 

- . LAIN. EACH SHRUB OR PERENNIAL SUCH THAT THE ROOT FLARE IS VISIBLE AT THE TOP OF THE ROOT BALL. DO NOT COVER THE TOP OF THE ROOT BALL WITH SOIL.
- 3. PLANTING HOLE MUST NOT BE DEEPER THAN THE HEIGHT OF THE ROOT BALL.
  4. DO NOT PLACE MULCH IN CONTACT WITH STEMS.
-