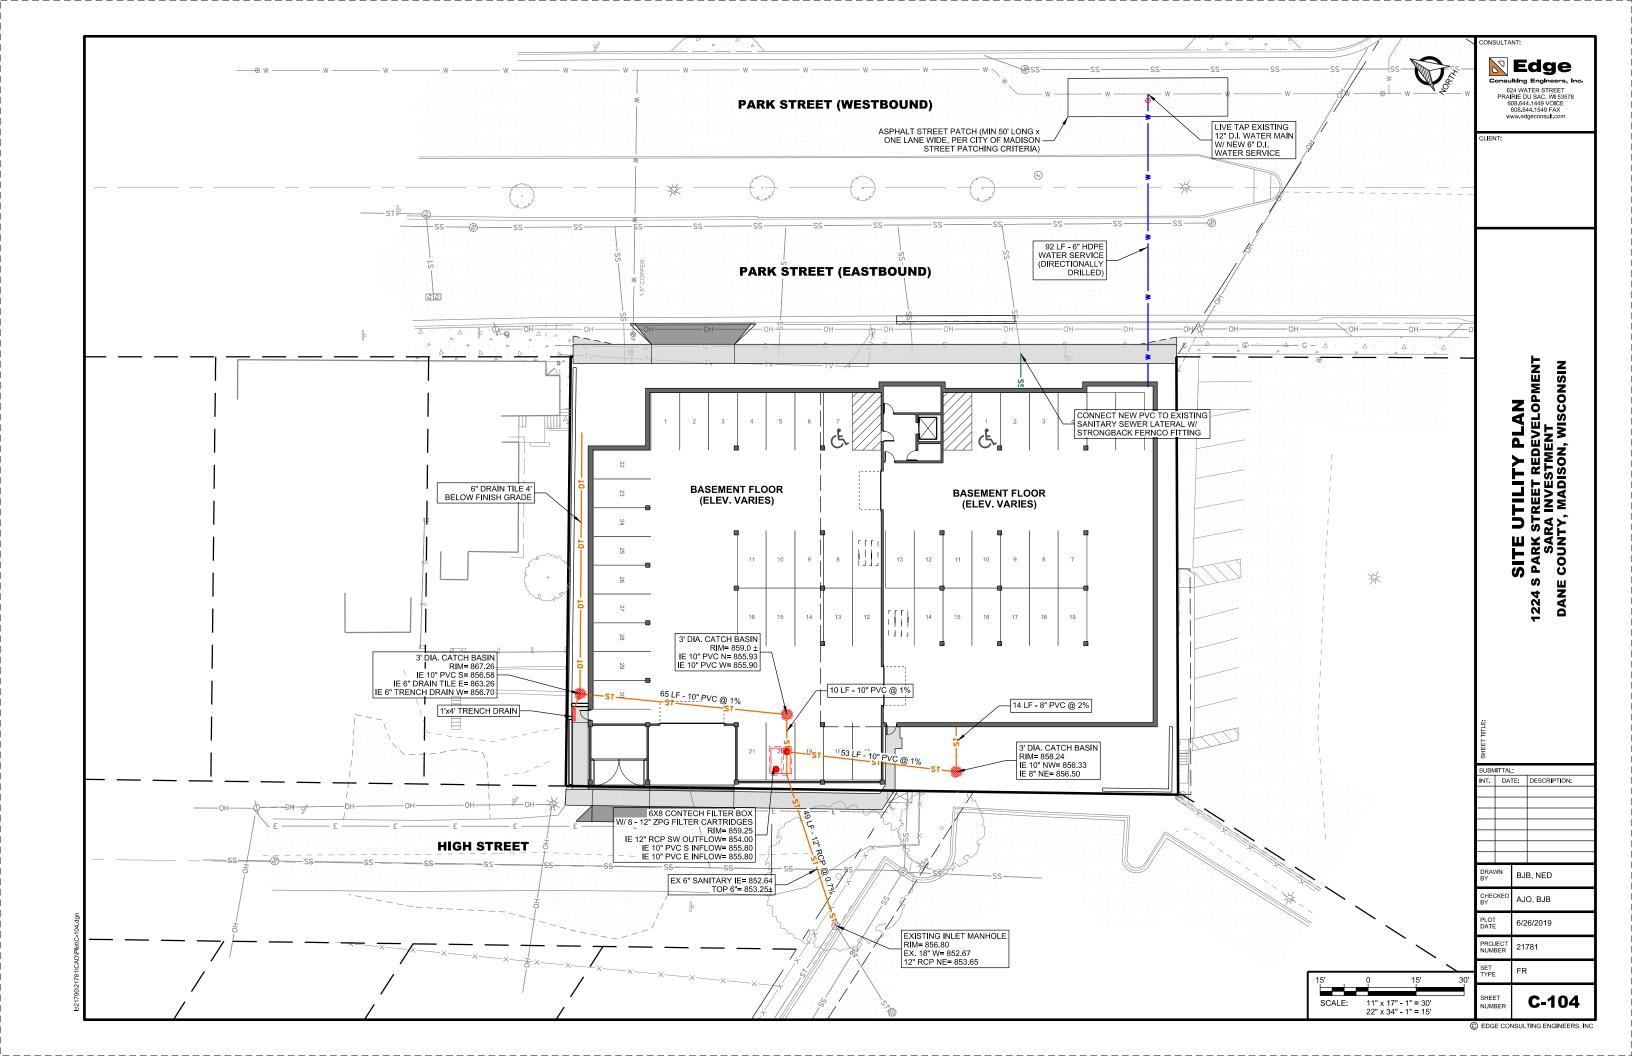

## **URBAN DESIGN COMMISSION APPLICATION**

City of Madison Planning Division Madison Municipal Building, Suite 017 215 Martin Luther King, Jr. Blvd.

| Paid                  | Receipt #                               |
|-----------------------|-----------------------------------------|
| Date received         | *************************************** |
|                       |                                         |
|                       |                                         |
| Zoning District       |                                         |
|                       |                                         |
| Submittal reviewed by |                                         |
| Legistar #            |                                         |
|                       |                                         |
|                       |                                         |