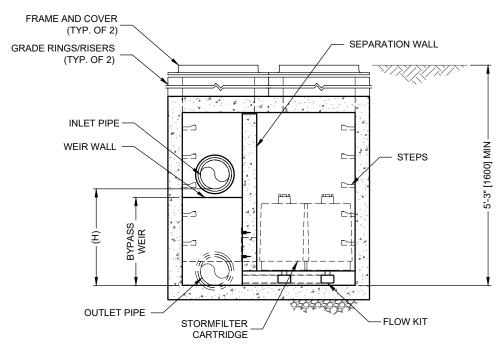

o.   | Date:    | Description:    |  |
|       |          |                 |  |
|       |          |                 |  |
|       |          |                 |  |
|       |          |                 |  |
|       |          |                 |  |
|       |          |                 |  |
|       |          |                 |  |
|       |          |                 |  |
|       |          |                 |  |
|       |          |                 |  |
|       |          |                 |  |
|       |          |                 |  |

| Graphic<br>Scale  | Not to Scale |
|-------------------|--------------|
| Project<br>Number | 1903         |
| Set<br>Type       | ENTITLEMENT  |

te used 06/26/2019

Sheet A001

ONTEXT architects IIc













## **PLAN VIEW**

(TOP SLAB NOT SHOWN)



## **ELEVATION SECTION A-A**



THIS PRODUCT MAY BE PROTECTED BY ONE OR MORE OF THE FOLLOWING U.S. PATENTS: 5,322,629,5.524,576,5,707,527;5,985,157;6,027,639;6,649,048; RELATED FOREIGN PATENTS, OR OTHER PATENTS PENDING.

## STORMFILTER DESIGN NOTES

- STORMFILTER TREATMENT CAPACITY VARIES BY CARTRIDGE COUNT AND LOCALLY APPROVED SURFACE AREA SPECIFIC FLOW RATE. PEAK CONVEYANCE CAPACITY TO BE DETERMINED BY ENGINEER OF RECORD
- AN 8' x 6' [2438 x 1829] PEAK DIVERSION STYLE STORMFILTER IS SHOWN WITH THE MAXIMUM NUMBER OF CARTRIDGES (7) AND IS AVAILABLE IN A LEFT INLET (AS SHOWN) OR A RIGHT INLET CONFIGURATION
- · ALL PARTS AND INTERNAL ASSEMBLY PROVIDED BY CONTECH UNLESS NOTED OTHERWISE

| CARTRIDGE SIZE (in. [mm])                 |             | 27 [686]      |              |           | 18