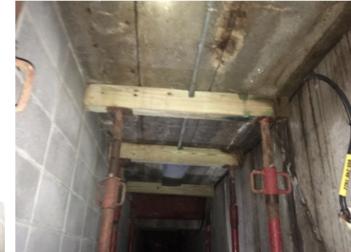

TOS** 

V-101 EXISTING SITE PLAN

C-100 DEMOLITION PLAN

C-101 AERIAL SITE PLAN

C-102 UPPER/LOWER SITE PLAN LAYOUTS

C-103 OVERALL GRADING PLAN

C-104 SITE UTILITY PLAN

C-401 FIRE LANE ACCESS PLAN

C-601 SITE LIGHTING PHOTOMETRIC PLAN

L-101 LANDSCAPING PLAN

L-102 LANDSCAPE DETAILS

A100 BASEMENT LEVEL

A101 MAIN LEVEL

A102 UPPER LEVEL

**A200 EXTERIOR ELEVATIONS** 

**A200C EXTERIOR ELEVATIONS COLOR** 

**A201 EXTERIOR ELEVATIONS** 

A201C EXTERIOR ELEVATIONS COLOR











Exterior looking West





Interior lower level parking area,

shoring posts

showing fenced-off area with temporary

Exterior Lower Level with Neighbor to North and SSM parking lot to South



Staining on the concrete beams is from rusted rebar inside the precast concrete planks above and the beams themselves.



Lower level former office space with temporary shoring posts. Rust staining and spalled concrete visible.









1955 Atw Madison, Location:

216 SOUTH PARK STREET
EDEVELOPMENT
IADISON, WI
sting Building Photos

| 5     | <u> </u> | M/<br>Sheet ⊺it |  |
|-------|----------|-----------------|--|
| Revis | ions:    |                 |  |
| No.   | Date:    | Description:    |  |
|       |          |                 |  |
|       |          |                 |  |
|       |          |                 |  |
|       |          |                 |  |
|       |          |                 |  |
|       |          |                 |  |
|       |          |                 |  |
|       |          |                 |  |
|       |          |                 |  |
|       |          |                 |