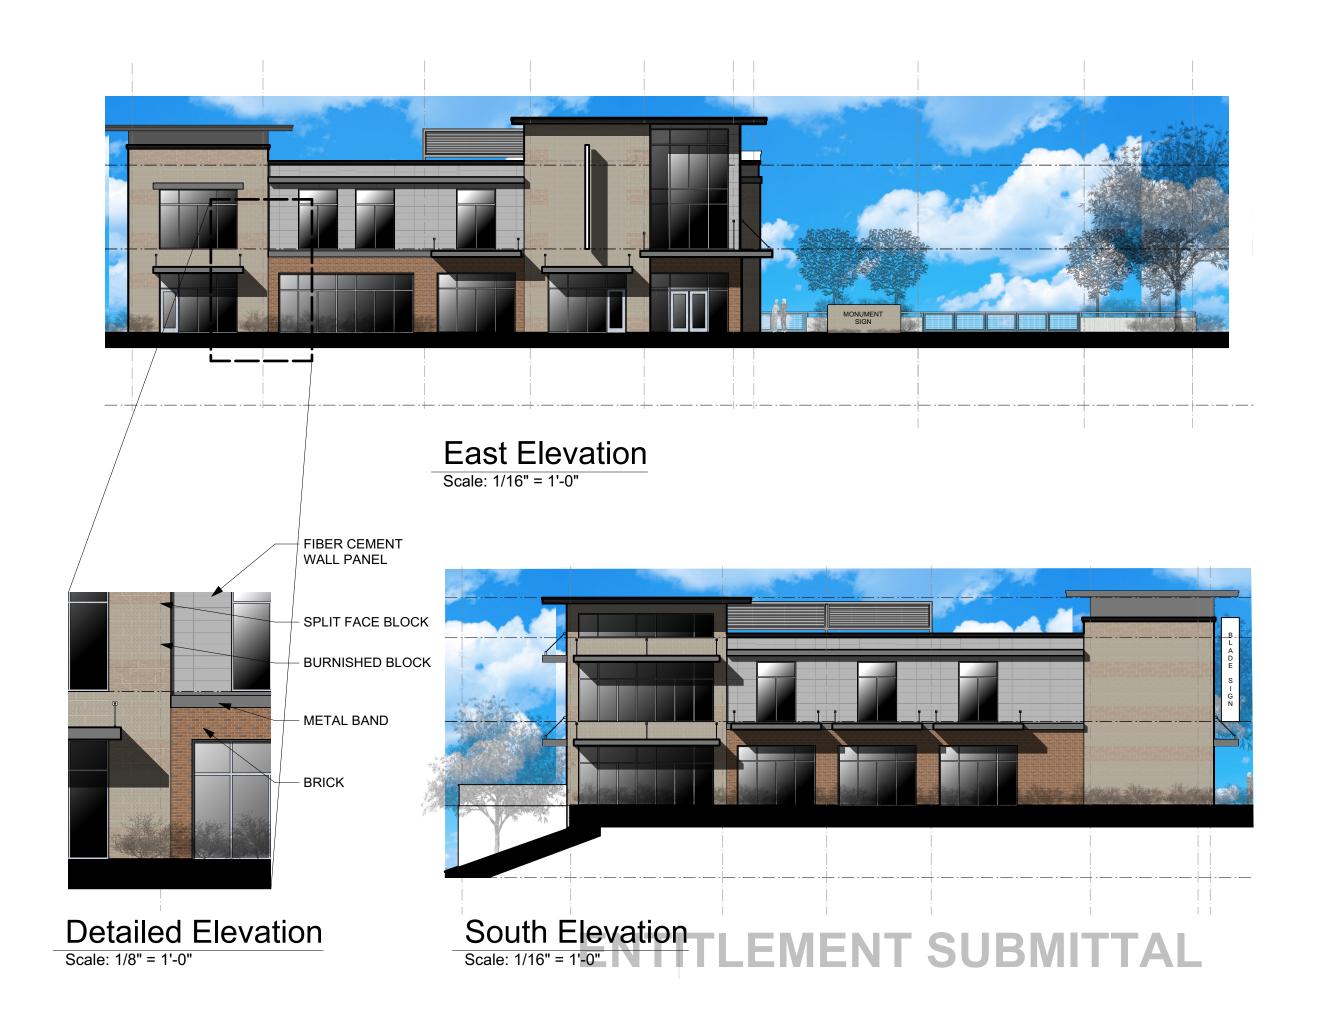

## **URBAN DESIGN COMMISSION APPLICATION**

City of Madison Planning Division Madison Municipal Building, Suite 017 215 Martin Luther King, Jr. Blvd.

| Paid                  | Receipt #                               |
|-----------------------|-----------------------------------------|
| Date received         | *************************************** |
|                       |                                         |
|                       |                                         |
| Zoning District       |                                         |
|                       |                                         |
| Submittal reviewed by |                                         |
| Legistar #            |                                         |
|                       |                                         |
|                       |                                         |