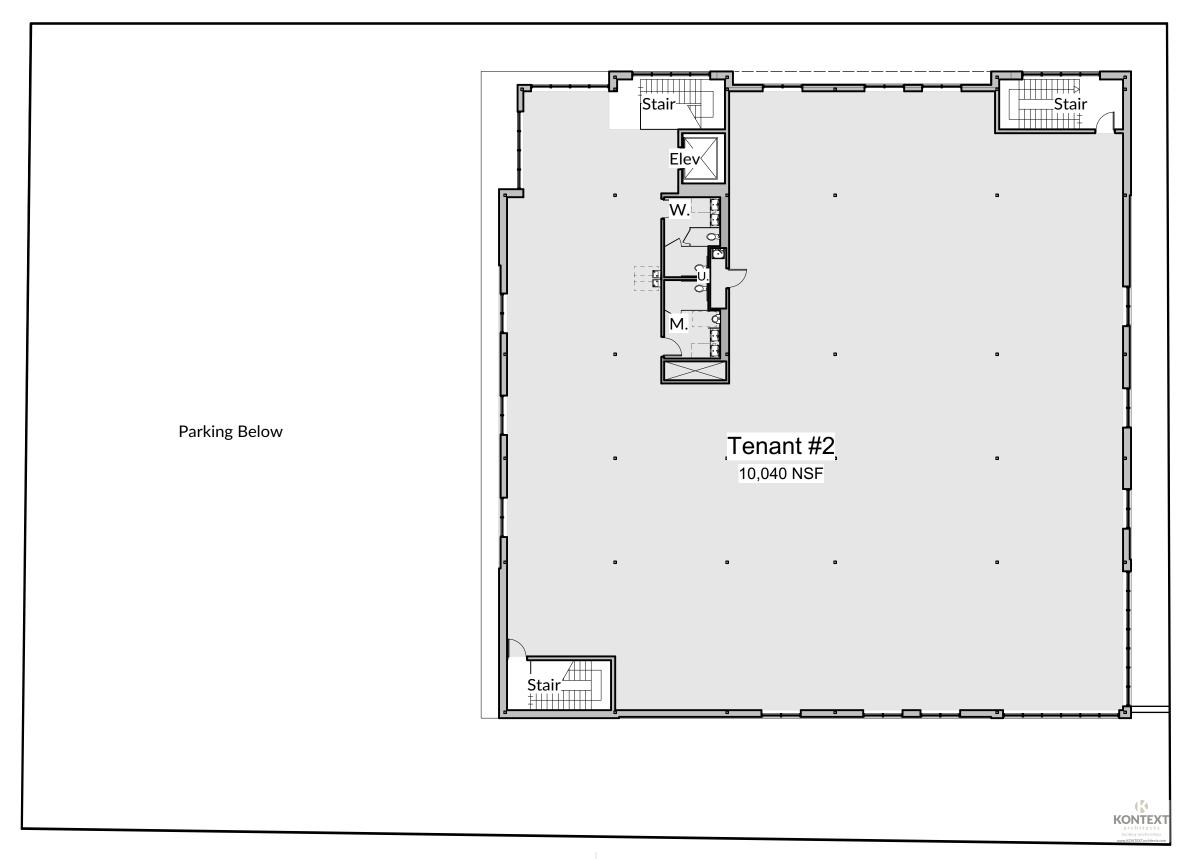

## **URBAN DESIGN COMMISSION APPLICATION**

City of Madison Planning Division Madison Municipal Building, Suite 017 215 Martin Luther King, Jr. Blvd.

| Paid                  | Receipt #                               |
|-----------------------|-----------------------------------------|
| Date received         | *************************************** |
|                       |                                         |
|                       |                                         |
| Zoning District       |                                         |
|                       |                                         |
| Submittal reviewed by |                                         |
| Legistar #            |                                         |
|                       |                                         |
|                       |                                         |