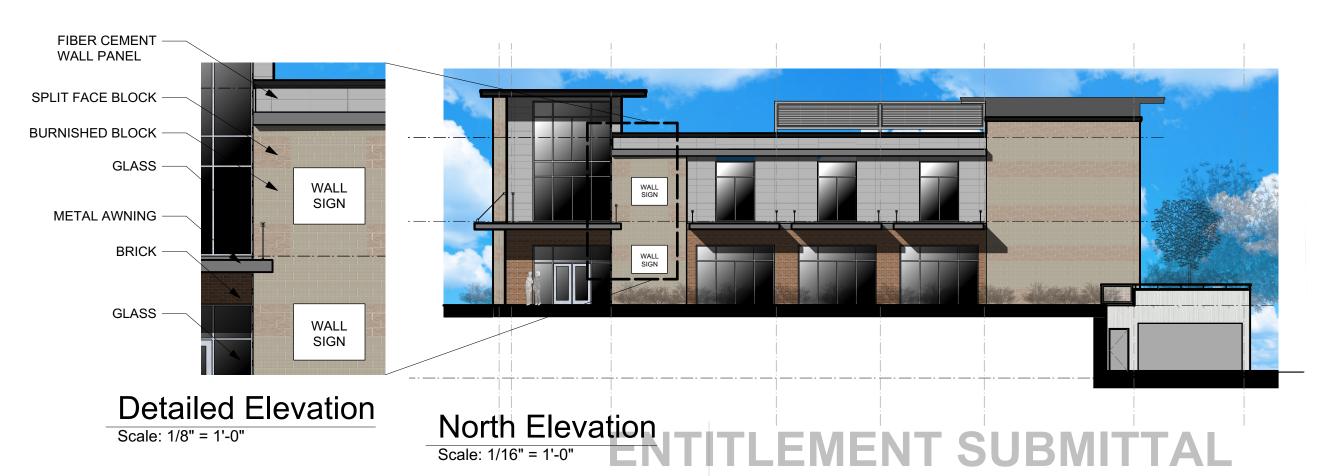

EL STAIR SYSTEM



1224 SOUTH PARK STREET REDEVELOPMENT MADISON, WI 1903 06/26/2019







## **Keyed Notes**

- A SHEET METAL ROOF EDGE
- **B** 8x16 BURNISHED CONCRETE MASONRY UNIT
- c 8x16 SPLIT FACE CONCRETE MASONRY UNIT
- **D** FIBER CEMENT WALL PANELS
- **E** ALUMINUM CURTAIN WALL ASSEMBLY
- F PREFINISHED ALUMINUM AWNING W/DOWN LIGHTS
- **G** BRICK VENEER
- H ALUMINUM ENTRANCE / STOREFRONT SYSTEM
- J ALUMINUM BAND
- K ALUMINUM LOUVER, MECHANICAL SCREENING
- L EXPOSED CONCRETE WALL
- M PAINTED STEEL RAILING
- N PAINTED STEEL STAIR SYSTEM
- O PREFINISHED STEEL FENCING
- P ALUMINUM COILING SECURITY SCREEN DOOR
- Q PREFINISHED STEEL COILING DOOR (TRASH ENCLOSURE)



KONTEX

SAR

1224 SOUTH PARK STREET REDEVELOPMENT

MADISON, WI

1903

06/26/2019



# West Elevation

Scale: 1/16" = 1'-0"







Scale: 1/8" = 1'-0"

ENTITLEMENT SUBMITTAL