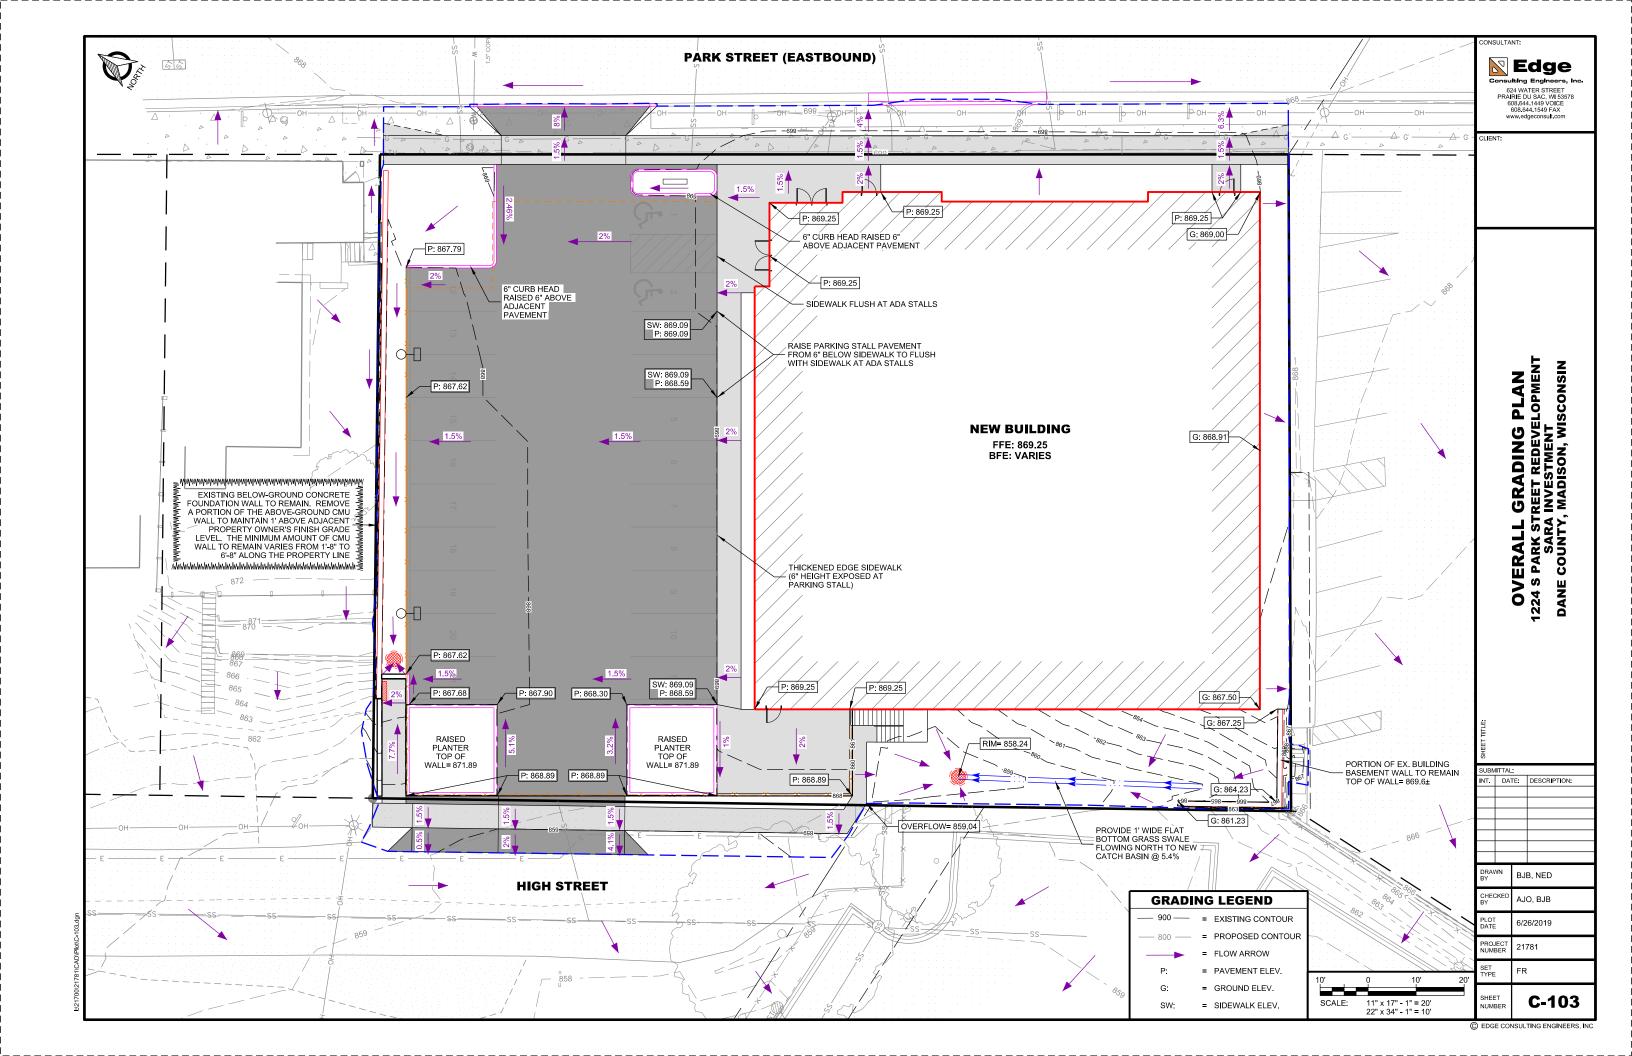

## **URBAN DESIGN COMMISSION APPLICATION**

City of Madison Planning Division Madison Municipal Building, Suite 017 215 Martin Luther King, Jr. Blvd.

| Paid                  | Receipt #                               |
|-----------------------|-----------------------------------------|
| Date received         | *************************************** |
|                       |                                         |
|                       |                                         |
| Zoning District       |                                         |
|                       |                                         |
| Submittal reviewed by |                                         |
| Legistar #            |                                         |
|                       |                                         |
|                       |                                         |