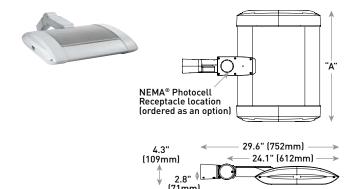

## **URBAN DESIGN COMMISSION APPLICATION**

City of Madison Planning Division Madison Municipal Building, Suite 017 215 Martin Luther King, Jr. Blvd.

| Paid                  | Receipt #                               |
|-----------------------|-----------------------------------------|
| Date received         | *************************************** |
|                       |                                         |
|                       |                                         |
| Zoning District       |                                         |
|                       |                                         |
| Submittal reviewed by |                                         |
| Legistar #            |                                         |
|                       |                                         |
|                       |                                         |