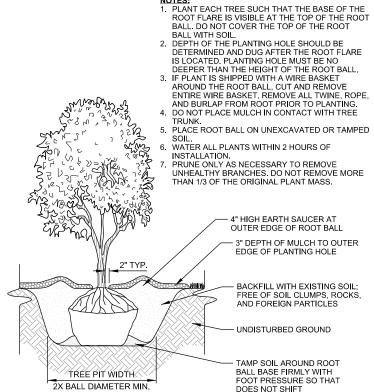

D/OR ANTI-FLOTATION PROVISIONS ARE SITE-SPECIFIC DESIGN CONSIDERATIONS AND SHALL BE SPECIFIED BY ENGINEER OF RECORD.
- B. CONTRACTOR TO PROVIDE EQUIPMENT WITH SUFFICIENT LIFTING AND REACH CAPACITY TO LIFT AND SET THE STORMFILTER STRUCTURE.
- C. CONTRACTOR TO INSTALL JOINT SEALANT BETWEEN ALL SECTIONS AND ASSEMBLE STRUCTURE.
- D. CONTRACTOR TO PROVIDE, INSTALL, AND GROUT PIPES. MATCH OUTLET PIPE INVERT WITH OUTLET BAY FLOOR.
- E. CONTRACTOR TO TAKE APPROPRIATE MEASURES TO PROTECT CARTRIDGES FROM CONSTRUCTION-RELATED EROSION RUNOFF.
- F. CONTRACTOR TO REMOVE THE TRANSFER OPENING COVER WHEN THE SYSTEM IS BROUGHT ONLINE.



9025 Centre Pointe Dr., Suite 400, West Chester, OH 45069 800-338-1122 513-645-7000 513-645-7993 FAX SFPD0806 (8' x 6')
PEAK DIVERSION STORMFILTER
STANDARD DETAIL













PRUNE ONLY AS NECESSARY TO REMOVE UNHEALTHY BRANCHES. DO NOT REMOVE

5. PLACE ROOT BALL ON UNEXCAVATED OR TAMPED SOIL

6 WATER ALL PLANTS WITHIN 2 HOURS OF INSTALLATION.

MORE THAN 1/3 OF THE ORIGINAL PLANT MASS.

D

NOTES:
1. FOR 1 TO 2 GALLON CONTAINERS: BUTTERFLY ROOT BALL. SEVER LOWER 1/3 TO 1/2 OF ROOTBALL WITH A SINGLE CUT. SPREAD OPEN SEVERED ROOT BALL AND PLACE AGAINST BOTTOM OF THE MOUNDED PLANTING HOLE.

2. PLANT EACH SHRUB OR PERENNIAL SUCH THAT THE ROOT FLARE IS VISIBLE AT

**PLANTING BED EDGE DETAIL** 

- . LAIN. EACH SHRUB OR PERENNIAL SUCH THAT THE ROOT FLARE IS VISIBLE AT THE TOP OF THE ROOT BALL. DO NOT COVER THE TOP OF THE ROOT BALL WITH SOIL.
- 3. PLANTING HOLE MUST NOT BE DEEPER THAN THE HEIGHT OF THE ROOT BALL.
  4. DO NOT PLACE MULCH IN CONTACT WITH STEMS.
- PLACE