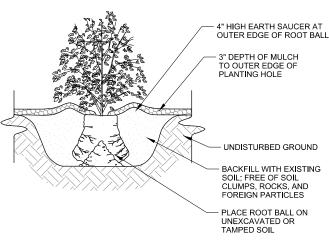

TES:
1. FOR 1 TO 2 GALLON CONTAINERS: BUTTERFLY ROOT BALL. SEVER LOWER 1/3 TO 1/2 OF ROOTBALL WITH A SINGLE CUT. SPREAD OPEN SEVERED ROOT BALL AND PLACE AGAINST BOTTOM OF THE MOUNDED PLANTING HOLE.

2. PLANT EACH SHRUB OR PERENNIAL SUCH THAT THE ROOT FLARE IS VISIBLE AT

**PLANTING BED EDGE DETAIL** 

- . LAIN. EACH SHRUB OR PERENNIAL SUCH THAT THE ROOT FLARE IS VISIBLE AT THE TOP OF THE ROOT BALL. DO NOT COVER THE TOP OF THE ROOT BALL WITH SOIL.
- 3. PLANTING HOLE MUST NOT BE DEEPER THAN THE HEIGHT OF THE ROOT BALL.
  4. DO NOT PLACE MULCH IN CONTACT WITH STEMS.
- PLACE ROOT BALL ON UNEXCAVATED OR TAMPED SOIL
- 6. WATER ALL PLANTS WITHIN 2 HOURS OF INSTALLATION.

SCALE: NTS

PRUNE ONLY AS NECESSARY TO REMOVE UNHEALTHY BRANCHES, DO NOT REMOVE MORE THAN 1/3 OF THE ORIGINAL PLANT MASS.







**SMALL CONTAINER PLANTING DETAIL** 

🔀 Edge 624 WATER STREET

3" MIN DEPTH SHREDDED

HARDWOOD BARK MULCH

1/8" X 6" ALUMINUM

**SPECIFICATIONS** 

ANODIZED BLACK: INSTALL

- TURF (ADJACENT TO PLANT BED)

TOPSOIL

LANDSCAPE DETAILS
S PARK STREET REDEVELOPMENT
SARA INVESTMENT
E COUNTY, MADISON, WISCONSIN 1224 DAN

NT. DATE: DESCRIPTION:

BJB. NED AJO. BJB 6/26/2019 21781

SHEET L-102







KONTEXT
architects
building relationships



INVESTMENT REAL ESTATE
1955 Atwood Avenue
Madison, WI 53704
Loador
1216 South Park Street

1224 SOUTH PARK STREET REDEVELOPMENT MADISON, WI

No. Date: Description:

aphic ale 0° 8' 1903
the pee Entitlement

Date | 06/26/2019

Sheet | A101

Scale: 1/16" = 1'-0" 11,150 GSF





Upper Level
Scale: 1/16" = 1'-0"
11,120 GSF



# **ENTITLEMENT SUBMITTAL**





Roo