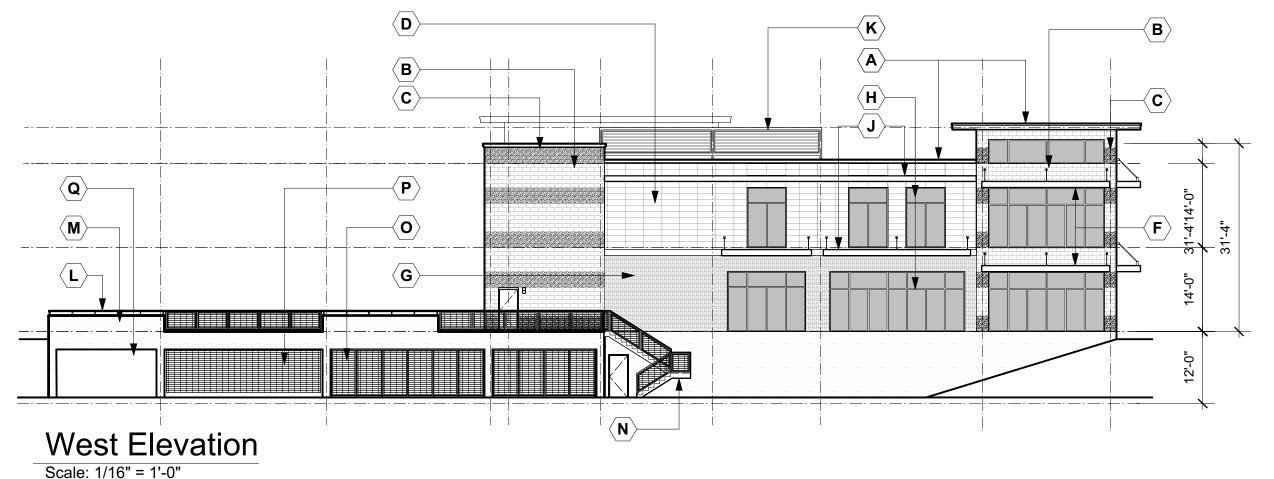

## **URBAN DESIGN COMMISSION APPLICATION**

City of Madison Planning Division Madison Municipal Building, Suite 017 215 Martin Luther King, Jr. Blvd.

| Paid                  | Receipt #                               |
|-----------------------|-----------------------------------------|
| Date received         | *************************************** |
|                       |                                         |
|                       |                                         |
| Zoning District       |                                         |
|                       |                                         |
| Submittal reviewed by |                                         |
| Legistar #            |                                         |
|                       |                                         |
|                       |                                         |