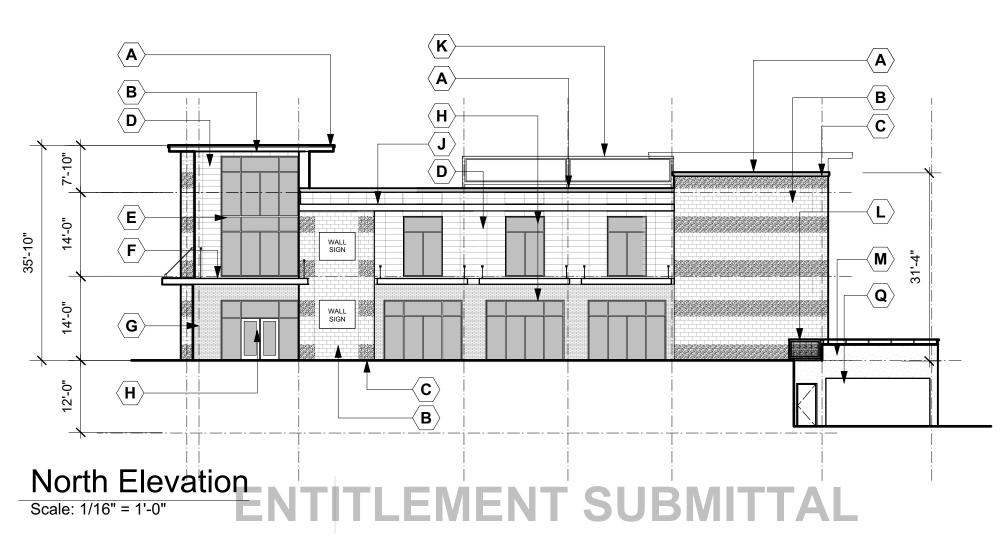

J ALUMINUM BAND
- K ALUMINUM LOUVER, MECHANICAL SCREENING
- L EXPOSED CONCRETE WALL
- M PAINTED STEEL RAILING
- N PAINTED STEEL STAIR SYSTEM



1224 SOUTH PARK STREET REDEVELOPMENT MADISON, WI 1903 06/26/2019







## **Keyed Notes**

- A SHEET METAL ROOF EDGE
- **B** 8x16 BURNISHED CONCRETE MASONRY UNIT
- c 8x16 SPLIT FACE CONCRETE MASONRY UNIT
- **D** FIBER CEMENT WALL PANELS
- **E** ALUMINUM CURTAIN WALL ASSEMBLY
- F PREFINISHED ALUMINUM AWNING W/DOWN LIGHTS
- **G** BRICK VENEER
- H ALUMINUM ENTRANCE / STOREFRONT SYSTEM
- J ALUMINUM BAND
- K ALUMINUM LOUVER, MECHANICAL SCREENING
- L EXPOSED CONCRETE WALL
- M PAINTED STEEL RAILING
- N PAINTED STEEL STAIR SYSTEM
- O PREFINISHED STEEL FENCING
- P ALUMINUM COILING SECURITY SCREEN DOOR
- Q PREFINISHED STEEL COILING DOOR (TRASH ENCLOSURE)



KONTEX

SAR

1224 SOUTH PARK STREET REDEVELOPMENT

MADISON, WI

1903

06/26/2019



# West Elevation

Scale: 1/16" = 1'-0"







Scale: 1/8" = 1'-0"

ENTITLEMENT SUBMITTAL