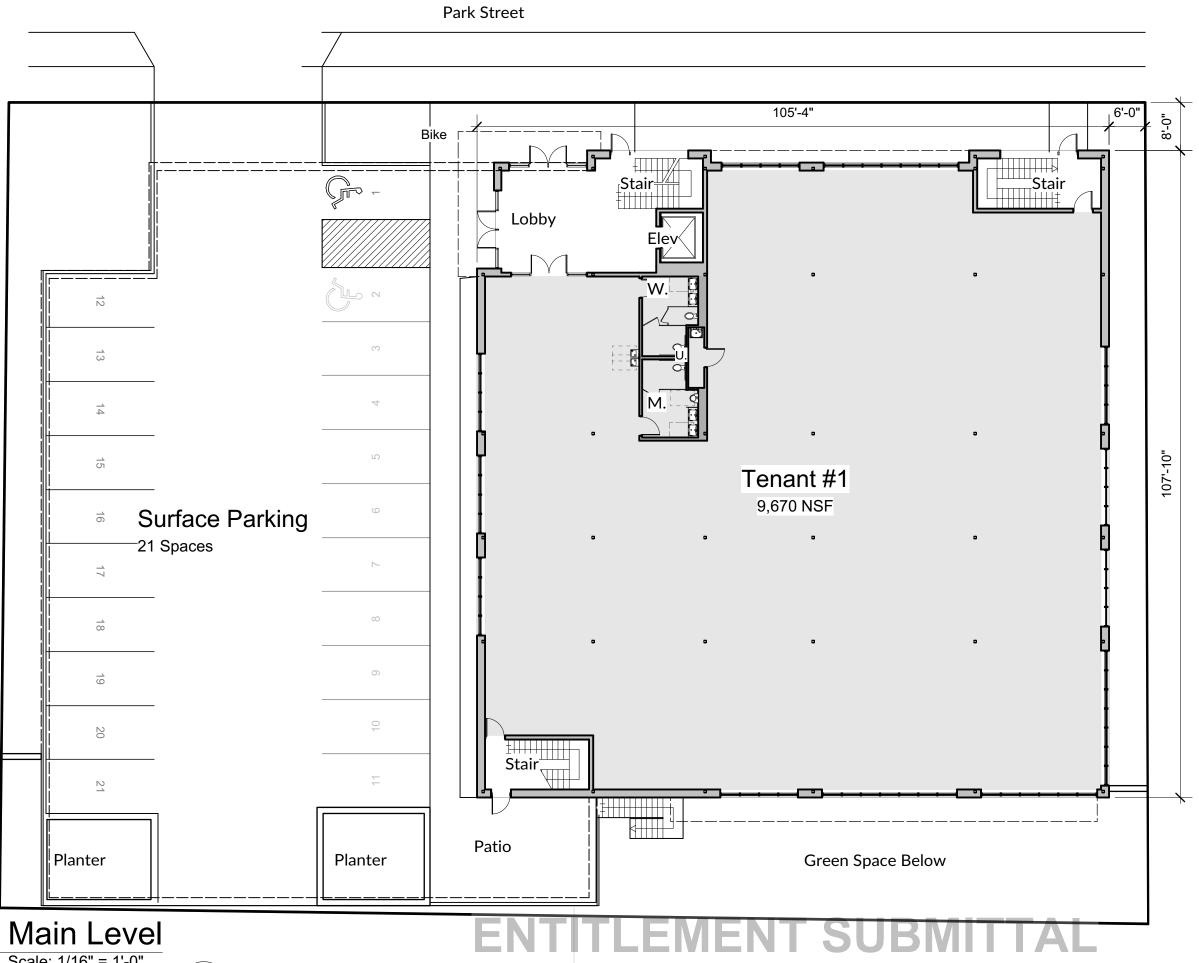

## **URBAN DESIGN COMMISSION APPLICATION**

City of Madison Planning Division Madison Municipal Building, Suite 017 215 Martin Luther King, Jr. Blvd.

| Paid                  | Receipt #                               |
|-----------------------|-----------------------------------------|
| Date received         | *************************************** |
|                       |                                         |
|                       |                                         |
| Zoning District       |                                         |
|                       |                                         |
| Submittal reviewed by |                                         |
| Legistar #            |                                         |
|                       |                                         |
|                       |                                         |