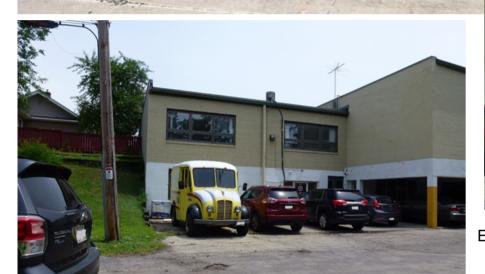

each size, minimum plant sizes shall conform to the specifications as stated in the current American Standard for Nursery Stock.

# DEMOLITION AND REDEVELOPMENT OF 1224 SOUTH PARK STREET



## **SHEET INDEX**

T100 TITLE SHEET

A000 NEIGHBORHOOD CONTEXT PLAN

**A001 EXISTING BUILDING PHOTOS** 

V-101 EXISTING SITE PLAN

C-100 DEMOLITION PLAN

C-101 AERIAL SITE PLAN

C-102 UPPER/LOWER SITE PLAN LAYOUTS

C-103 OVERALL GRADING PLAN

C-104 SITE UTILITY PLAN

C-401 FIRE LANE ACCESS PLAN

C-601 SITE LIGHTING PHOTOMETRIC PLAN

L-101 LANDSCAPING PLAN

L-102 LANDSCAPE DETAILS

A100 BASEMENT LEVEL

A101 MAIN LEVEL

A102 UPPER LEVEL

**A200 EXTERIOR ELEVATIONS** 

**A200C EXTERIOR ELEVATIONS COLOR** 

**A201 EXTERIOR ELEVATIONS** 

A201C EXTERIOR ELEVATIONS COLOR











Exterior looking West





Interior lower level parking area,

shoring posts

showing fenced-off area with temporary

Exterior Lower Level with Neighbor to North and SSM parking lot to South



Staining on the concrete beams is from rusted rebar inside the precast concrete planks above and the beams themselves.



Lower level former office space with temporary shoring posts. Rust staining and spalled concrete visible.









1955 Atw Madison, Location:

216 SOUTH PARK STREET
EDEVELOPMENT
IADISON, WI
sting Building Photos

| 5     | <u> </u> | M/<br>Sheet ⊺it |  |
|-------|----------|-----------------|--|
| Revis | ions:    |                 |  |
| No.   | Date:    | Description:    |  |
|       |          |                 |  |
|       |          |                 |  |
|       |          |                 |  |
|