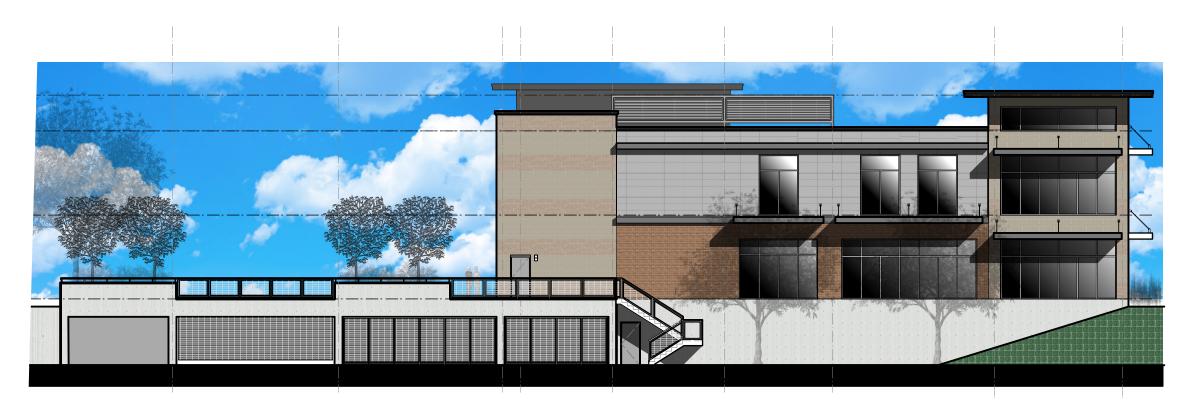

- M PAINTED STEEL RAILING
- N PAINTED STEEL STAIR SYSTEM



1224 SOUTH PARK STREET REDEVELOPMENT MADISON, WI 1903 06/26/2019







## **Keyed Notes**

- A SHEET METAL ROOF EDGE
- **B** 8x16 BURNISHED CONCRETE MASONRY UNIT
- c 8x16 SPLIT FACE CONCRETE MASONRY UNIT
- **D** FIBER CEMENT WALL PANELS
- **E** ALUMINUM CURTAIN WALL ASSEMBLY
- F PREFINISHED ALUMINUM AWNING W/DOWN LIGHTS
- **G** BRICK VENEER
- H ALUMINUM ENTRANCE / STOREFRONT SYSTEM
- J ALUMINUM BAND
- K ALUMINUM LOUVER, MECHANICAL SCREENING
- L EXPOSED CONCRETE WALL
- M PAINTED STEEL RAILING
- N PAINTED STEEL STAIR SYSTEM
- O PREFINISHED STEEL FENCING
- P ALUMINUM COILING SECURITY SCREEN DOOR
- Q PREFINISHED STEEL COILING DOOR (TRASH ENCLOSURE)



KONTEX

SAR

1224 SOUTH PARK STREET REDEVELOPMENT

MADISON, WI

1903

06/26/2019



# West Elevation

Scale: 1/16" = 1'-0"







Scale: 1/8" = 1'-0"

ENTITLEMENT SUBMITTAL