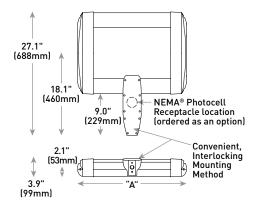

## **URBAN DESIGN COMMISSION APPLICATION**

City of Madison Planning Division Madison Municipal Building, Suite 017 215 Martin Luther King, Jr. Blvd.

| Paid                  | Receipt #                               |
|-----------------------|-----------------------------------------|
| Date received         | *************************************** |
|                       |                                         |
|                       |                                         |
| Zoning District       |                                         |
|                       |                                         |
| Submittal reviewed by |                                         |
| Legistar #            |                                         |
|                       |                                         |
|                       |                                         |