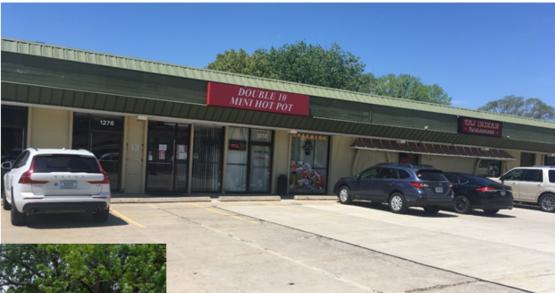

or each size, minimum plant sizes shall conform to the specifications as stated in the current American Standard for Nursery Stock.

# DEMOLITION AND REDEVELOPMENT OF 1224 SOUTH PARK STREET



## **SHEET INDEX**

T100 TITLE SHEET

A000 NEIGHBORHOOD CONTEXT PLAN

**A001 EXISTING BUILDING PHOTOS** 

V-101 EXISTING SITE PLAN

C-100 DEMOLITION PLAN

C-101 AERIAL SITE PLAN

C-102 UPPER/LOWER SITE PLAN LAYOUTS

C-103 OVERALL GRADING PLAN

C-104 SITE UTILITY PLAN

C-401 FIRE LANE ACCESS PLAN

C-601 SITE LIGHTING PHOTOMETRIC PLAN

L-101 LANDSCAPING PLAN

L-102 LANDSCAPE DETAILS

A100 BASEMENT LEVEL

A101 MAIN LEVEL

A102 UPPER LEVEL

**A200 EXTERIOR ELEVATIONS** 

**A200C EXTERIOR ELEVATIONS COLOR** 

**A201 EXTERIOR ELEVATIONS** 

A201C EXTERIOR ELEVATIONS COLOR











Exterior looking West





Interior lower level parking area,

shoring posts

showing fenced-off area with temporary

Exterior Lower Level with Neighbor to North and SSM parking lot to South



Staining on the concrete beams is from rusted rebar inside the precast concrete planks above and the beams themselves.



Lower level former office space with temporary shoring posts. Rust staining and spalled concrete visible.









1955 Atw Madison, Location:

216 SOUTH PARK STREET
EDEVELOPMENT
IADISON, WI
sting Building Photos

| 5     | <u> </u> | M/<br>Sheet ⊺it |  |
|-------|----------|-----------------|--|
| Revis | ions:    |                 |  |
| No.   | Date:    | Description:    |  |
|       |          |                 |  |
|       |          |                 |  |
|       |          |                 |  |