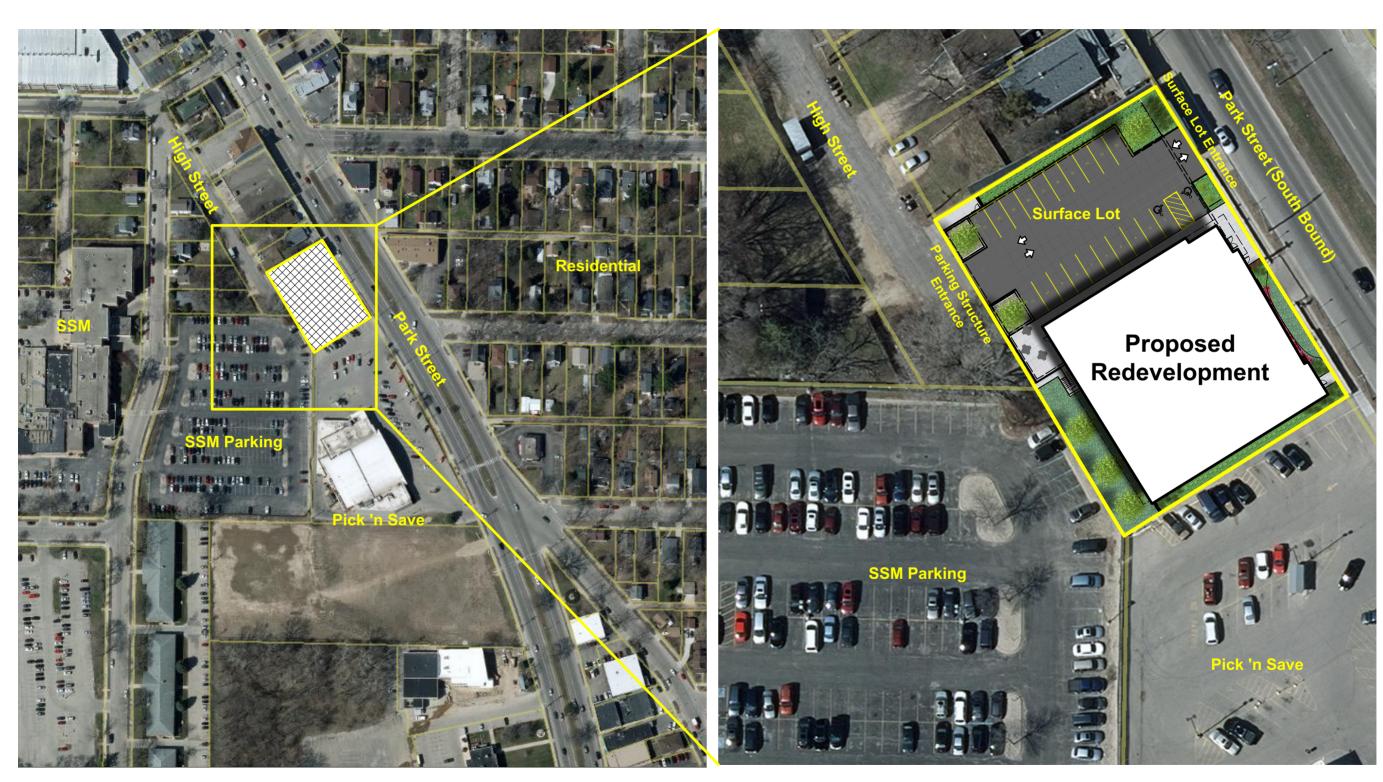

standards for nursery stock. For each size, minimum plant sizes shall conform to the specifications as stated in the current American Standard for Nursery Stock.

# DEMOLITION AND REDEVELOPMENT OF 1224 SOUTH PARK STREET



## **SHEET INDEX**

T100 TITLE SHEET

A000 NEIGHBORHOOD CONTEXT PLAN

**A001 EXISTING BUILDING PHOTOS** 

V-101 EXISTING SITE PLAN

C-100 DEMOLITION PLAN

C-101 AERIAL SITE PLAN

C-102 UPPER/LOWER SITE PLAN LAYOUTS

C-103 OVERALL GRADING PLAN

C-104 SITE UTILITY PLAN

C-401 FIRE LANE ACCESS PLAN

C-601 SITE LIGHTING PHOTOMETRIC PLAN

L-101 LANDSCAPING PLAN

L-102 LANDSCAPE DETAILS

A100 BASEMENT LEVEL

A101 MAIN LEVEL

A102 UPPER LEVEL

**A200 EXTERIOR ELEVATIONS** 

**A200C EXTERIOR ELEVATIONS COLOR** 

**A201 EXTERIOR ELEVATIONS** 

A201C EXTERIOR ELEVATIONS COLOR











Exterior looking West





Interior lower level parking area,

shoring posts

showing fenced-off area with temporary

Exterior Lower Level with Neighbor to North and SSM parking lot to South



Staining on the concrete beams is from rusted rebar inside the precast concrete planks above and the beams themselves.



Lower level former office space with temporary shoring posts. Rust staining and spalled concrete visible.









1955 Atw Madison, Location:

216 SOUTH PARK STREET
EDEVELOPMENT
IADISON, WI
sting Building Photos

| 5     | <u> </u> | M/<br>Sheet ⊺it |  |
|-------|----------|-----------------|--|
| Revis | ions:    |                 |  |
| No.   | Date:    | Description:    |  |
|       |          |                 |  |
|       |          |                 |  |
|       |