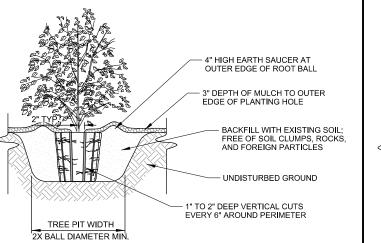

NOTES:
1. FOR 1 TO 2 GALLON CONTAINERS: BUTTERFLY ROOT BALL. SEVER LOWER 1/3 TO 1/2 OF ROOTBALL WITH A SINGLE CUT. SPREAD OPEN SEVERED ROOT BALL AND PLACE AGAINST BOTTOM OF THE MOUNDED PLANTING HOLE.

2. PLANT EACH SHRUB OR PERENNIAL SUCH THAT THE ROOT FLARE IS VISIBLE AT

**PLANTING BED EDGE DETAIL** 

- . LAIN. EACH SHRUB OR PERENNIAL SUCH THAT THE ROOT FLARE IS VISIBLE AT THE TOP OF THE ROOT BALL. DO NOT COVER THE TOP OF THE ROOT BALL WITH SOIL.
- 3. PLANTING HOLE MUST NOT BE DEEPER THAN THE HEIGHT OF THE ROOT BALL.
  4. DO NOT PLACE MULCH IN CONTACT WITH STEMS.
- PLACE ROOT BALL ON UNEXCAVATED OR TAMPED SOIL
- 6. WATER ALL PLANTS WITHIN 2 HOURS OF INSTALLATION.

SCALE: NTS

PRUNE ONLY AS NECESSARY TO REMOVE UNHEALTHY BRANCHES, DO NOT REMOVE MORE THAN 1/3 OF THE ORIGINAL PLANT MASS.







**SMALL CONTAINER PLANTING DETAIL** 

🔀 Edge 624 WATER STREET

3" MIN DEPTH SHREDDED

HARDWOOD BARK MULCH

1/8" X 6" ALUMINUM

**SPECIFICATIONS** 

ANODIZED BLACK: INSTALL

- TURF (ADJACENT TO PLANT BED)

TOPSOIL

LANDSCAPE DETAILS
S PARK STREET REDEVELOPMENT
SARA INVESTMENT
E COUNTY, MADISON, WISCONSIN 1224 DAN

NT. DATE: DESCRIPTION:

BJB. NED AJO. BJB 6/26/2019 21781

SHEET L-102







KONTEXT
architects
building relationships



INVESTMENT REAL ESTATE
1955 Atwood Avenue
Madison, WI 53704
Loador
1216 South Park Street

1224 SOUTH PARK STREET REDEVELOPMENT MADISON, WI

No. Date: Description:

aphic ale 0° 8' 1903
the pee Entitlement

Date | 06/26/2019

Sheet | A101

Scale: 1/16" = 1'-0" 11,150 GSF





Upper Level
Scale: 1/16" = 1'-0"
11,120 GSF



# **ENTITLEMENT SUBMITTAL**