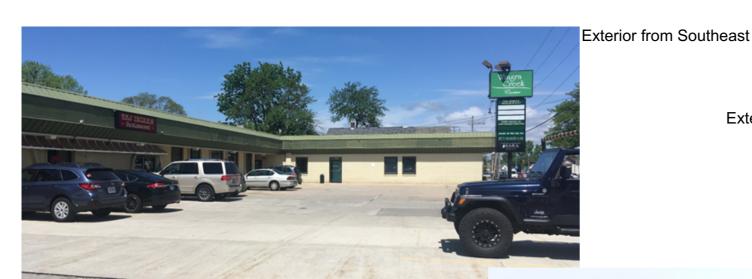

ards for nursery stock. For each size, minimum plant sizes shall conform to the specifications as stated in the current American Standard for Nursery Stock.

# DEMOLITION AND REDEVELOPMENT OF 1224 SOUTH PARK STREET



## **SHEET INDEX**

T100 TITLE SHEET

A000 NEIGHBORHOOD CONTEXT PLAN

**A001 EXISTING BUILDING PHOTOS** 

V-101 EXISTING SITE PLAN

C-100 DEMOLITION PLAN

C-101 AERIAL SITE PLAN

C-102 UPPER/LOWER SITE PLAN LAYOUTS

C-103 OVERALL GRADING PLAN

C-104 SITE UTILITY PLAN

C-401 FIRE LANE ACCESS PLAN

C-601 SITE LIGHTING PHOTOMETRIC PLAN

L-101 LANDSCAPING PLAN

L-102 LANDSCAPE DETAILS

A100 BASEMENT LEVEL

A101 MAIN LEVEL

A102 UPPER LEVEL

**A200 EXTERIOR ELEVATIONS** 

**A200C EXTERIOR ELEVATIONS COLOR** 

**A201 EXTERIOR ELEVATIONS** 

A201C EXTERIOR ELEVATIONS COLOR











Exterior looking West





Interior lower level parking area,

shoring posts

showing fenced-off area with temporary

Exterior Lower Level with Neighbor to North and SSM parking lot to South



Staining on the concrete beams is from rusted rebar inside the precast concrete planks above and the beams themselves.



Lower level former office space with temporary shoring posts. Rust staining and spalled concrete visible.









1955 Atw Madison, Location:

216 SOUTH PARK STREET
EDEVELOPMENT
IADISON, WI
sting Building Photos

| 5     | <u> </u> | M/<br>Sheet ⊺it |  |
|-------|----------|-----------------|--|
| Revis | ions:    |                 |  |
| No.   | Date:    | Description:    |  |
|       |          |                 |  |
|       |          |                 |  |
|       |