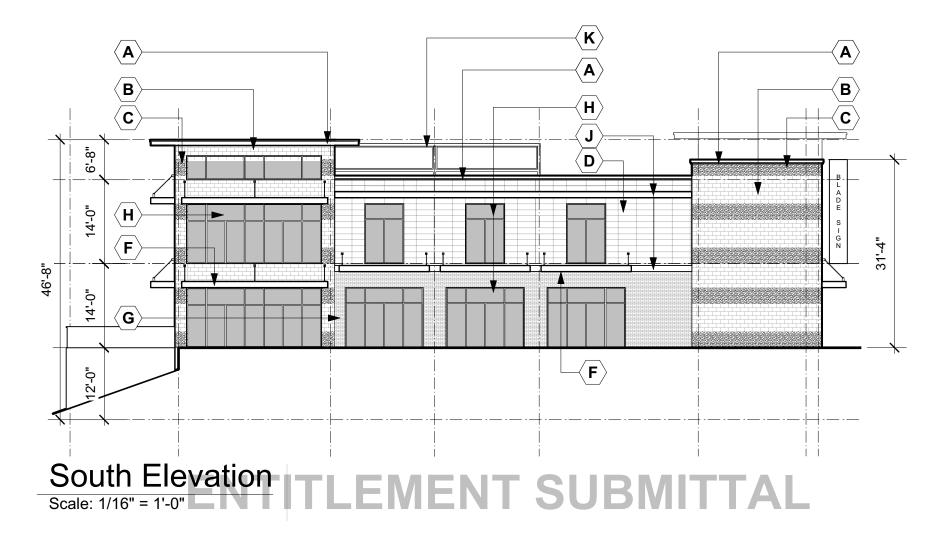

## **URBAN DESIGN COMMISSION APPLICATION**

City of Madison Planning Division Madison Municipal Building, Suite 017 215 Martin Luther King, Jr. Blvd.

| Paid                  | Receipt #                               |
|-----------------------|-----------------------------------------|
| Date received         | *************************************** |
|                       |                                         |
|                       |                                         |
| Zoning District       |                                         |
|                       |                                         |
| Submittal reviewed by |                                         |
| Legistar #            |                                         |
|                       |                                         |
|                       |                                         |