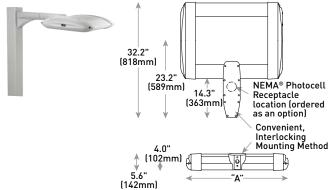

## **URBAN DESIGN COMMISSION APPLICATION**

City of Madison Planning Division Madison Municipal Building, Suite 017 215 Martin Luther King, Jr. Blvd.

| Paid                  | Receipt #                               |
|-----------------------|-----------------------------------------|
| Date received         | *************************************** |
|                       |                                         |
|                       |                                         |
| Zoning District       |                                         |
|                       |                                         |
| Submittal reviewed by |                                         |
| Legistar #            |                                         |
|                       |                                         |
|                       |                                         |