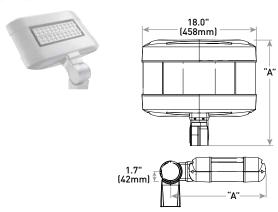

## **URBAN DESIGN COMMISSION APPLICATION**

City of Madison Planning Division Madison Municipal Building, Suite 017 215 Martin Luther King, Jr. Blvd.

| Paid                  | Receipt #                               |
|-----------------------|-----------------------------------------|
| Date received         | *************************************** |
|                       |                                         |
|                       |                                         |
| Zoning District       |                                         |
|                       |                                         |
| Submittal reviewed by |                                         |
| Legistar #            |                                         |
|                       |                                         |
|                       |                                         |