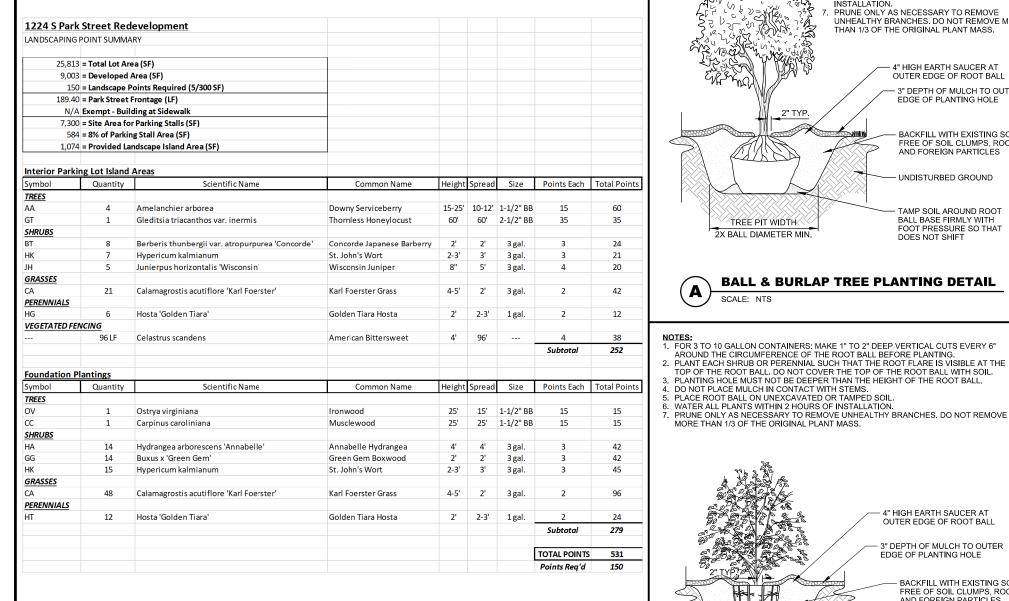

AND/OR ANTI-FLOTATION PROVISIONS ARE SITE-SPECIFIC DESIGN CONSIDERATIONS AND SHALL BE SPECIFIED BY ENGINEER OF RECORD.
- B. CONTRACTOR TO PROVIDE EQUIPMENT WITH SUFFICIENT LIFTING AND REACH CAPACITY TO LIFT AND SET THE STORMFILTER STRUCTURE.
- C. CONTRACTOR TO INSTALL JOINT SEALANT BETWEEN ALL SECTIONS AND ASSEMBLE STRUCTURE.
- D. CONTRACTOR TO PROVIDE, INSTALL, AND GROUT PIPES. MATCH OUTLET PIPE INVERT WITH OUTLET BAY FLOOR.
- E. CONTRACTOR TO TAKE APPROPRIATE MEASURES TO PROTECT CARTRIDGES FROM CONSTRUCTION-RELATED EROSION RUNOFF.
- F. CONTRACTOR TO REMOVE THE TRANSFER OPENING COVER WHEN THE SYSTEM IS BROUGHT ONLINE.



9025 Centre Pointe Dr., Suite 400, West Chester, OH 45069 800-338-1122 513-645-7000 513-645-7993 FAX SFPD0806 (8' x 6')
PEAK DIVERSION STORMFILTER
STANDARD DETAIL













PRUNE ONLY AS NECESSARY TO REMOVE UNHEALTHY BRANCHES. DO NOT REMOVE

5. PLACE ROOT BALL ON UNEXCAVATED OR TAMPED SOIL

6 WATER ALL PLANTS WITHIN 2 HOURS OF INSTALLATION.

MORE THAN 1/3 OF THE ORIGINAL PLANT MASS.

D

NOTES:
1. FOR 1 TO 2 GALLON CONTAINERS: BUTTERFLY ROOT BALL. SEVER LOWER 1/3 TO 1/2 OF ROOTBALL WITH A SINGLE CUT. SPREAD OPEN SEVERED ROOT BALL AND PLACE AGAINST BOTTOM OF THE MOUNDED PLANTING HOLE.

2. PLANT EACH SHRUB OR PERENNIAL SUCH THAT THE ROOT FLARE IS VISIBLE AT

**PLANTING BED EDGE DETAIL** 

- . LAIN. EACH SHRUB OR PERENNIAL SUCH THAT THE ROOT FLARE IS VISIBLE AT THE TOP OF THE ROOT BALL. DO NOT COVER THE TOP OF THE ROOT BALL WITH SOIL.
- 3. PLANTING HOLE MUST NOT BE DEEPER THAN THE HEIGHT OF THE ROOT BALL.
  4. DO NOT PLACE MULCH IN CONTACT WITH STEMS.
- PLA