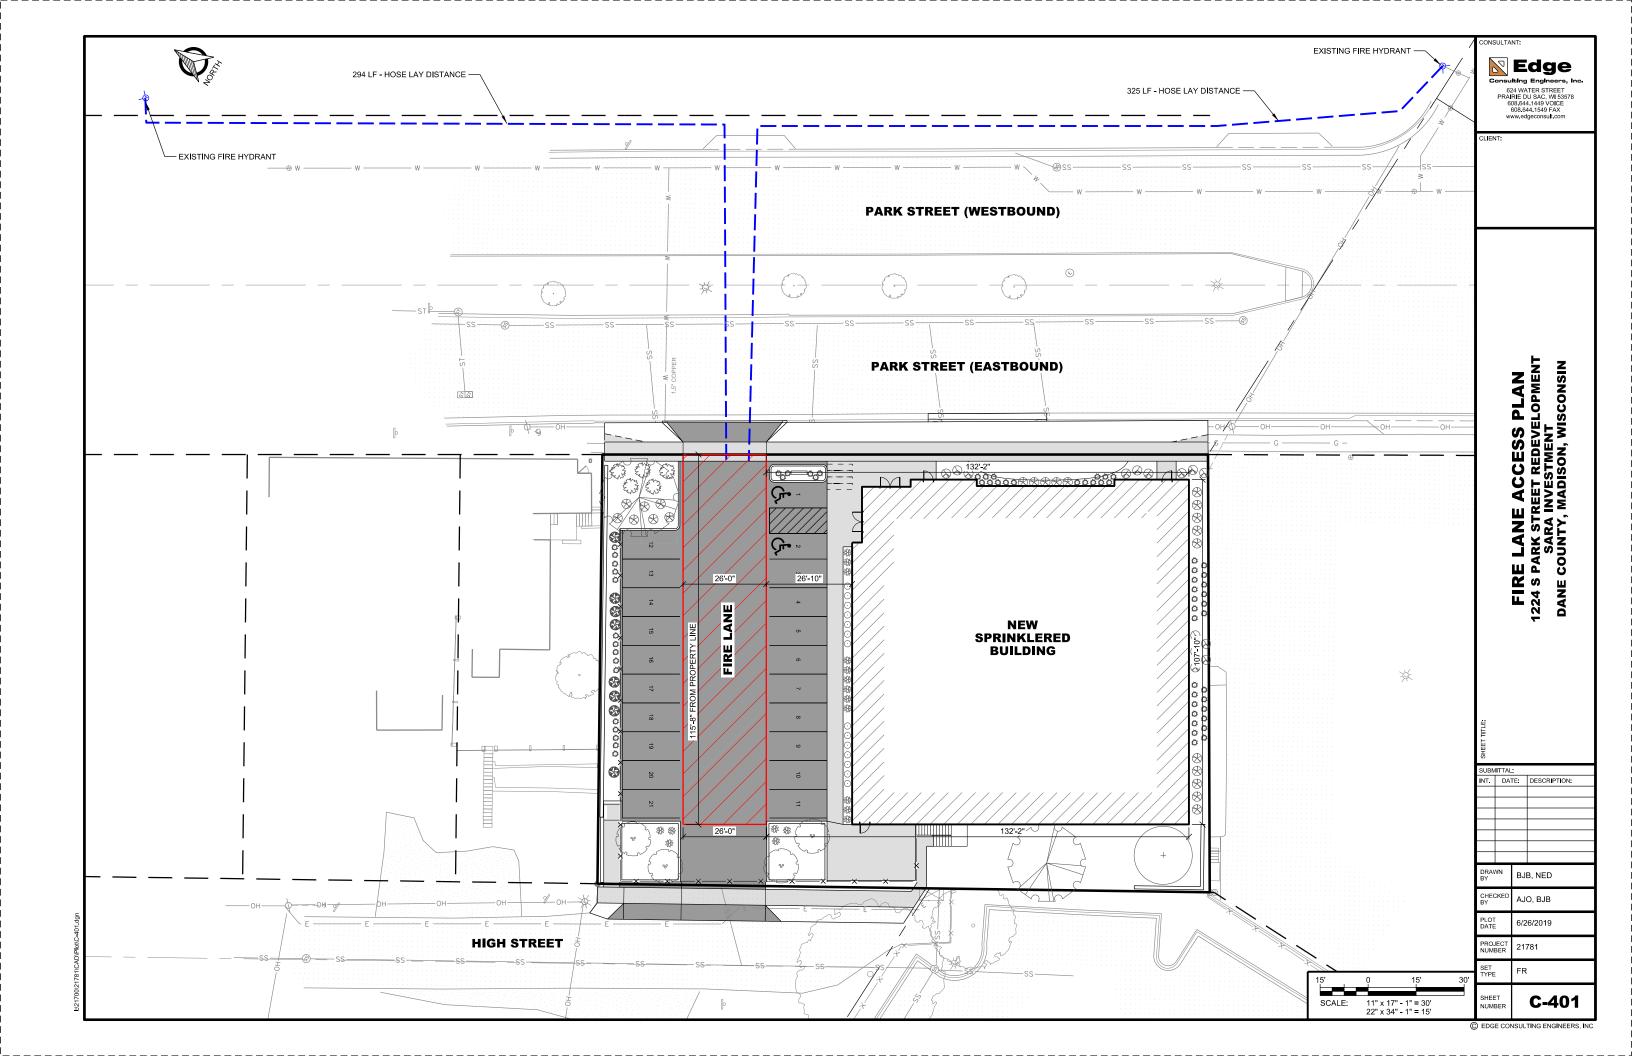

EPTH, AND/OR ANTI-FLOTATION PROVISIONS ARE SITE-SPECIFIC DESIGN CONSIDERATIONS AND SHALL BE SPECIFIED BY ENGINEER OF RECORD.
- B. CONTRACTOR TO PROVIDE EQUIPMENT WITH SUFFICIENT LIFTING AND REACH CAPACITY TO LIFT AND SET THE STORMFILTER STRUCTURE.
- C. CONTRACTOR TO INSTALL JOINT SEALANT BETWEEN ALL SECTIONS AND ASSEMBLE STRUCTURE.
- D. CONTRACTOR TO PROVIDE, INSTALL, AND GROUT PIPES. MATCH OUTLET PIPE INVERT WITH OUTLET BAY FLOOR.
- E. CONTRACTOR TO TAKE APPROPRIATE MEASURES TO PROTECT CARTRIDGES FROM CONSTRUCTION-RELATED EROSION RUNOFF.
- F. CONTRACTOR TO REMOVE THE TRANSFER OPENING COVER WHEN THE SYSTEM IS BROUGHT ONLINE.



9025 Centre Pointe Dr., Suite 400, West Chester, OH 45069 800-338-1122 513-645-7000 513-645-7993 FAX SFPD0806 (8' x 6')
PEAK DIVERSION STORMFILTER
STANDARD DETAIL













PRUNE ONLY AS NECESSARY TO REMOVE UNHEALTHY BRANCHES. DO NOT REMOVE

5. PLACE ROOT BALL ON UNEXCAVATED OR TAMPED SOIL

6 WATER ALL PLANTS WITHIN 2 HOURS OF INSTALLATION.

MORE THAN 1/3 OF THE ORIGINAL PLANT MASS.

D

NOTES:
1. FOR 1 TO 2 GALLON CONTAINERS: BUTTERFLY ROOT BALL. SEVER LOWER 1/3 TO 1/2 OF ROOTBALL WITH A SINGLE CUT. SPREAD OPEN SEVERED ROOT BALL AND PLACE AGAINST BOTTOM OF THE MOUNDED PLANTING HOLE.

2. PLANT EACH SHRUB OR PERENNIAL SUCH THAT THE ROOT FLARE IS VISIBLE AT

**PLANTING BED EDGE DETAIL** 

- . LAIN. EACH SHRUB OR PERENNIAL SUCH THAT THE ROOT FLARE IS VISIBLE AT THE TOP OF THE ROOT BALL. DO NOT COVER THE TOP OF THE ROOT BALL WITH SOIL.
- 3. PLANTING HOLE MUST NOT BE DEEPER THAN THE HEIGHT OF THE ROOT BALL.
  4. DO NOT PLACE MULCH IN CONTACT WITH STEMS.