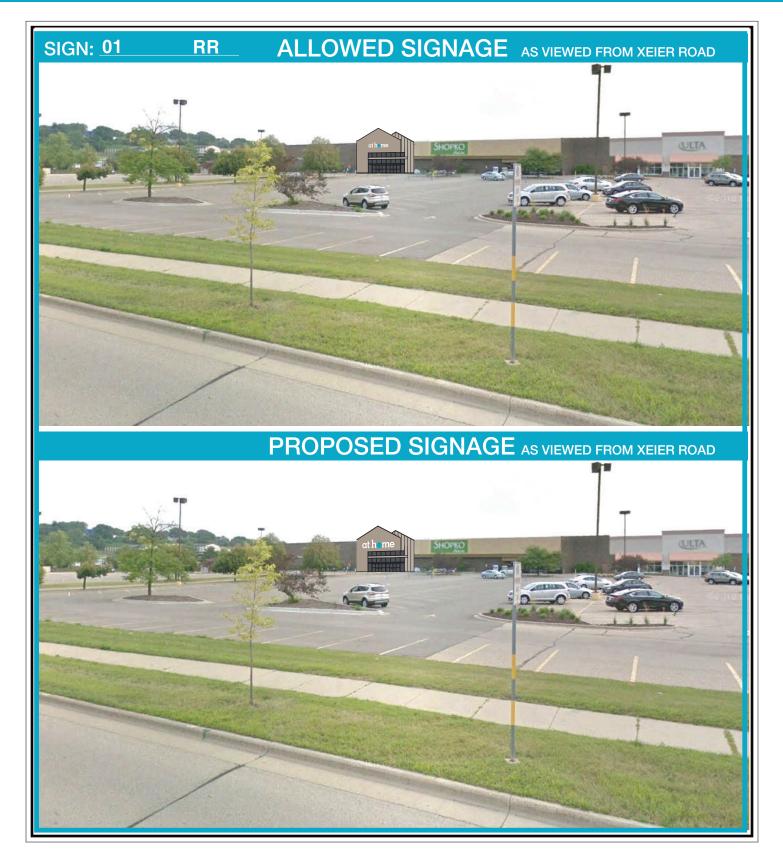

# **INVENTORY/SITE PLAN**

| SIGN # | EXISTING TYPE      | ACTION | PROPOSED TYPE       | DESCRIPTION                     |
|--------|--------------------|--------|---------------------|---------------------------------|
| 01     | None Existing      | NI     | ATH-84              | 7' At Home Channel Letters      |
| 02     |                    | N/A    |                     | Sign removed from scope         |
| 03     | None Existing      | NI     | ATH-72              | 6' At Home Channel Letters      |
| 04     | Custom Directional | RR     | Custom Directional  | New Custom Directional Sign     |
| 05     | Multi-Tenant Pylon | RF     | Custom Pylon Reface | Reface Sign Panels in D/F Pylon |
|        |                    |        |                     |                                 |
|        |                    |        |                     |                                 |
|        |                    |        |                     |                                 |
|        |                    |        |                     |                                 |
|        |                    |        |                     |                                 |
|        |                    |        |                     |                                 |
|        |                    |        |                     |                                 |