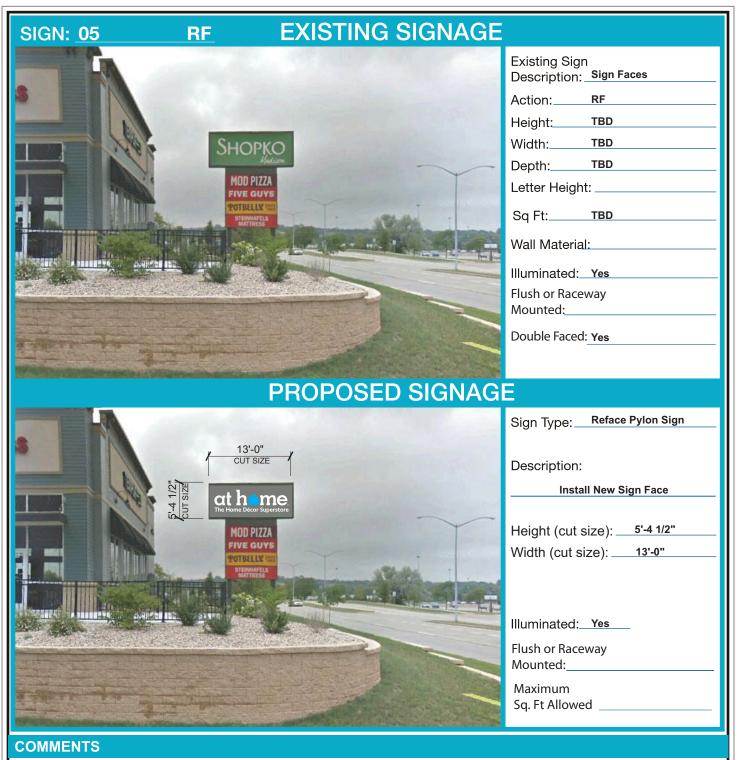

# **INVENTORY/SITE PLAN**

| SIGN # | EXISTING TYPE      | ACTION | PROPOSED TYPE       | DESCRIPTION                     |
|--------|--------------------|--------|---------------------|---------------------------------|
| 01     | None Existing      | NI     | ATH-84              | 7' At Home Channel Letters      |
| 02     |                    | N/A    |                     | Sign removed from scope         |
| 03     | None Existing      | NI     | ATH-72              | 6' At Home Channel Letters      |
| 04     | Custom Directional | RR     | Custom Directional  | New Custom Directional Sign     |
| 05     | Multi-Tenant Pylon | RF     | Custom Pylon Reface | Reface Sign Panels in D/F Pylon |
|        |                    |        |                     |                                 |
|        |                    |        |                     |                                 |
|        |                    |        |                     |                                 |
|        |                    |        |                     |                                 |
|        |                    |        |                     |                                 |
|        |                    |        |                     |                                 |
|        |                    |        |                     |                                 |

#### **INVENTORY/RECOMMENDATION DETAIL**

Copy change only to replace Shopko tenant panel with At Home tenant panel. Sign face of 3/16" flat polycarbonate with surface applied vinyl graphics. Sign is internally illuminated. Panel to be 5'-4 1/2" H x 13'-0" L.