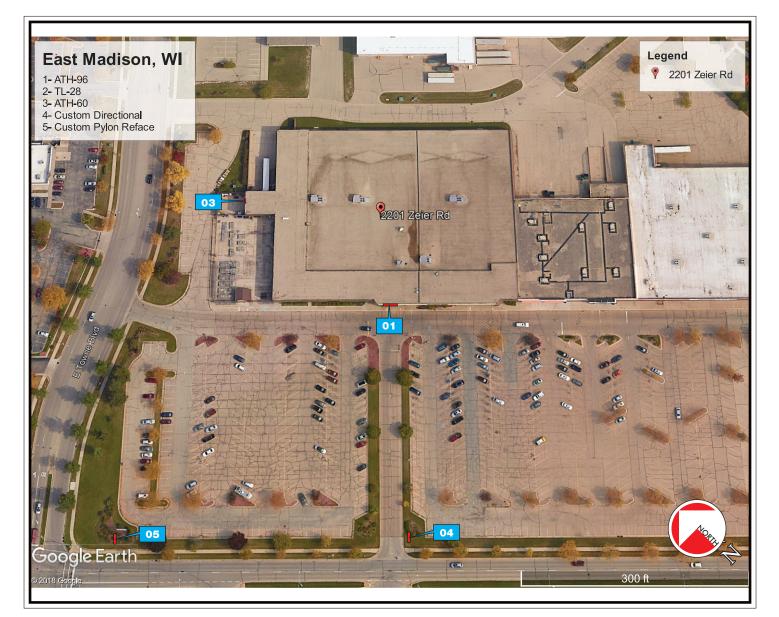

# **INVENTORY/SITE PLAN**

| SIGN # | EXISTING TYPE      | ACTION | PROPOSED TYPE       | DESCRIPTION                     |
|--------|--------------------|--------|---------------------|---------------------------------|
| 01     | None Existing      | NI     | ATH-84              | 7' At Home Channel Letters      |
| 02     |                    | N/A    |                     | Sign removed from scope         |
| 03     | None Existing      | NI     | ATH-72              | 6' At Home Channel Letters      |
| 04     | Custom Directional | RR     | Custom Directional  | New Custom Directional Sign     |
| 05     | Multi-Tenant Pylon | RF     | Custom Pylon Reface | Reface Sign Panels in D/F Pylon |
|        |                    |        |                     |                                 |
|        |                    |        |                     |                                 |
|        |                    |        |                     |                                 |
|        |                    |        |                     |                                 |
|        |                    |        |                     |                                 |
|        |                    |        |                     |                                 |
|        |                    |        |                     |                                 |

# SITE OVERVIEW

Project Name: Project Manager: Construction Manager: Real Estate Director: Architect/GC:

| East | Madison, | WI |
|------|----------|----|
|      |          |    |

Brittany Allen

| • |  |  |
|---|--|--|
|   |  |  |
| • |  |  |
|   |  |  |
| • |  |  |