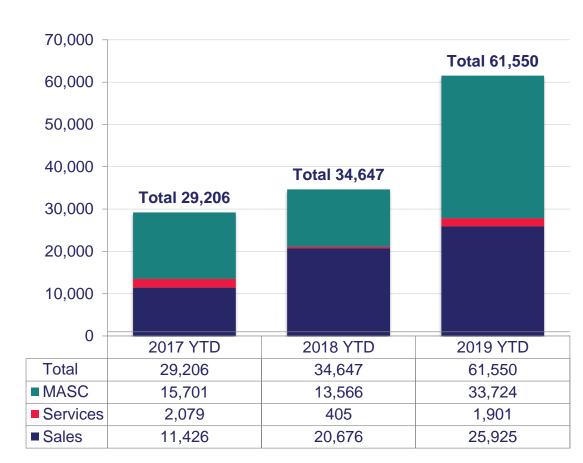

# Q2 2019 DM & MASC Direct Spending Future Events

# 2019 Total Contracted Room Nights for DM & MASC

This chart reflects room nights contracted for all DM and MASC confirmed events.

DM has an overall total goal for room nights, with each department, which includes MASC, also having internal goals.

DM and MASC reports room night sales for organization-related sales only.

This report does not reflect room nights for groups DM and MASC services.

2019 Goal = 104,750 58.76% goal achieved