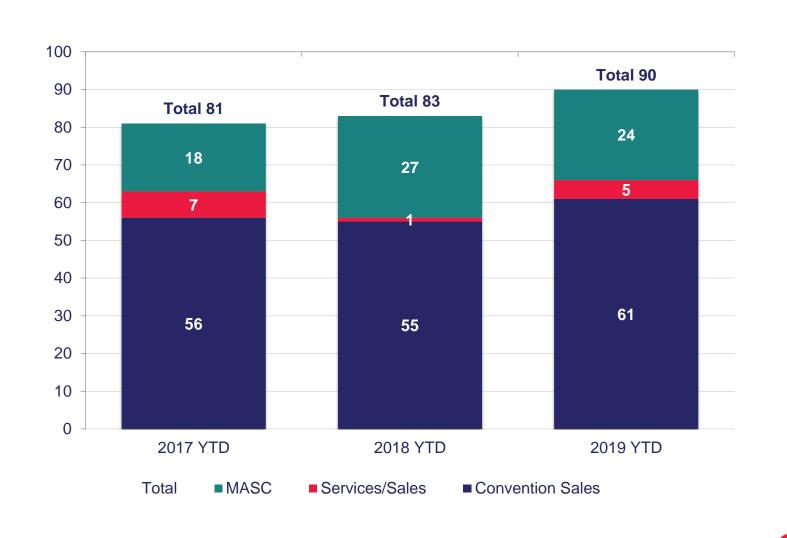

Are Talking About

#### **Product Development**

- Alliant Energy Center Master Planning Implementation
- Destination District Support
- Judge Doyle Square
- Bus Rapid Transit
- Nolen Waterfront Law Park Planning

#### **Destination Development**

- Experience Program Expansion
- Workforce Development & Training



### What's Next

#### **On Our Radar**

- DNC 2020: Opportunities for Region
- Industry Trends
  - Short Term Rental and OTA Impacts on Event Room Blocks
  - Hotel Room Inventory Growth and Impact on Occupancy and Average Daily Rate

## Sales



# Q2 2019 DM & MASC Direct Spending Future Events



### **DM & MASC Contract Revenue**

Monona Terrace Contract Revenue 2019 Goal: \$705,000 47.58% goal achieved

■ Destination Madison ■ MASC



### **All DM & MASC Confirmed Events**



# 2019 Total Contracted Room Nights for DM & MASC

This chart reflects room nights contracted for all DM and MASC confirmed events.

DM has an overall total goal for room nights, with each department, which includes MASC, also having internal goals.

DM and MASC reports room night sales for organization-related sales only.

This report does not reflect room nights for groups DM and MASC services.

2019 Goal = 104,750 58.76% goal achieved



### What's Next

### **Trade Show and Market Segment Activities**

#### June

- MPI WEC, Toronto
- National Assoc of Consumer Shows, New Orleans

#### July

- Cvent Connect, Las Vegas
- Destinations International Annual Convention, St. Louis

#### August

- ASAE Annual Meeting, Columbus
- Connect Marketplace, Louisville
- Forward Fest, Madison

### Wh