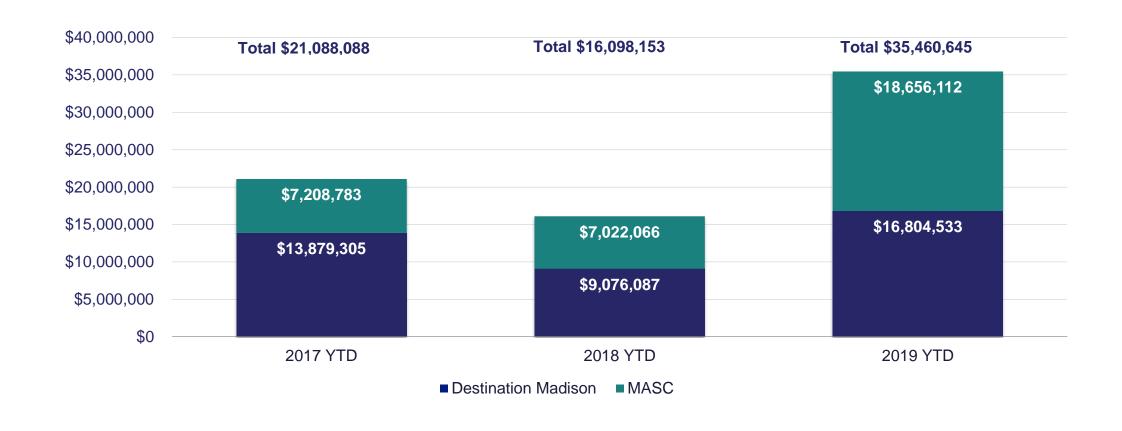

# Q2 2019 DM & MASC Direct Spending Future Events

# 2019 Total Contracted Room Nights for DM & MASC

This chart reflects room nights contracted for all DM and MASC confirmed events.

DM has an overall total goal for room nights, with each department, which includes MASC, also having internal goals.

DM and MASC reports room night sales for organization-related sales only.

This report does not reflect room nights for groups DM and MASC services.

2019 Goal = 104,750 58.76% goal achieved