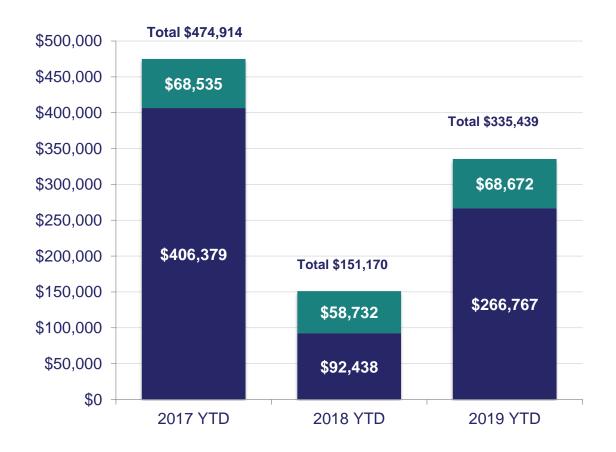

### **DM & MASC Contract Revenue**

Monona Terrace Contract Revenue 2019 Goal: \$705,000 47.58% goal achieved

■ Destination Madison ■ MASC