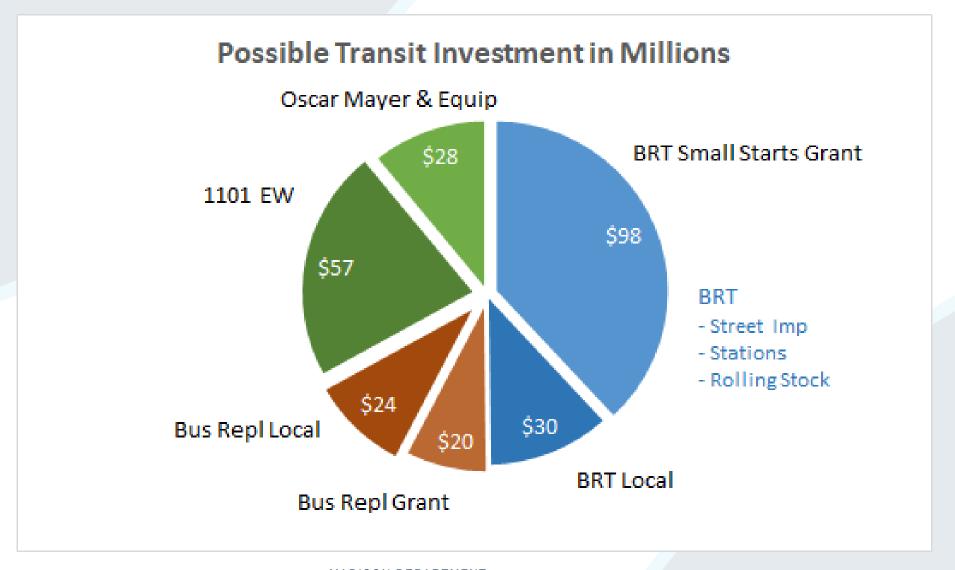

#### BRT Example

- Street \$26 M
- Stations \$24 M
- Systems \$22 M
- Buses \$32 M
- Other additional

Must have a clear relationship between the fee and the need for new or expanded public facilities