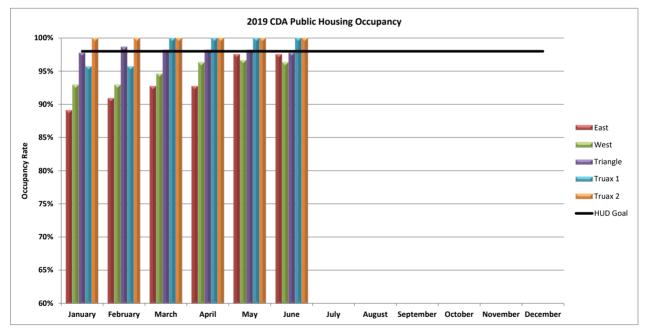

## **Low-Rent Public Housing**

|                    |                 | January | February | March   | April   | May     | June    | July | August | September | October | November | December |
|--------------------|-----------------|---------|----------|---------|---------|---------|---------|------|--------|-----------|---------|----------|----------|
| HUE                | Occupancy Goal  | 98%     | 98%      | 98%     | 98%     | 98%     | 98%     | 98%  | 98%    | 98%       | 98%     | 98%      | 98%      |
| AMP 200 - East     | Total ACC Units | 166     | 166      | 166     | 166     | 166     | 166     | 166  | 166    | 166       | 166     | 166      | 166      |
|                    | Vacant Units    | 18      | 15       | 12      | 12      | 4       | 4       |      |        |           |         |          |          |
| *                  | Off-Line Units  |         |          |         |         |         |         |      |        |           |         |          |          |
|                    | Occupancy Rate  | 89.16%  | 90.96%   | 92.77%  | 92.77%  | 97.59%  | 97.59%  |      |        |           |         |          |          |
| AMP 300 -West      | Total ACC Units | 297     | 297      | 297     | 297     | 297     | 297     | 297  | 297    | 297       | 297     | 297      | 297      |
|                    | Vacant Units    | 21      | 21       | 16      | 11      | 10      | 11      |      |        |           |         |          |          |
| *                  | Off-Line Units  |         |          |         |         |         |         |      |        |           |         |          |          |
|                    | Occupancy Rate  | 92.93%  | 92.93%   | 94.61%  | 96.30%  | 96.63%  | 96.30%  |      |        |           |         |          |          |
| AMP 400 - Triangle | Total ACC Units | 224     | 224      | 224     | 224     | 224     | 224     | 224  | 224    | 224       | 224     | 224      | 224      |
|                    | Vacant Units    | 5       | 3        | 4       | 4       | 4       | 5       |      |        |           |         |          |          |
|                    | Occupancy Rate  | 97.77%  | 98.66%   | 98.21%  | 98.21%  | 98.21%  | 97.77%  |      |        |           |         |          |          |
| AMP 500 -Truax 1   | Total ACC Units | 47      | 47       | 47      | 47      | 47      | 47      | 47   | 47     | 47        | 47      | 47       | 47       |
|                    | Vacant Units    | 2       | 2        | 0       | 0       | 0       | 0       |      |        |           |         |          |          |
|                    | Occupancy Rate  | 95.74%  | 95.74%   | 100.00% | 100.00% | 100.00% | 100.00% |      |        |           |         |          |          |
| AMP 600 - Truax 2  | Total ACC Units | 40      | 40       | 40      | 40      | 40      | 40      | 40   | 40     | 40        | 40      | 40       | 40       |
|                    | Vacant Units    | 0       | 0        | 0       | 0       | 0       | 0       |      |        |           |         |          |          |
|                    | Occupancy Rate  | 100.00% | 100.00%  | 100.00% | 100.00% | 100.00% | 100.00% |      |        |           |         |          |          |

<sup>\*</sup> HUD Approved Units off-line for modernization