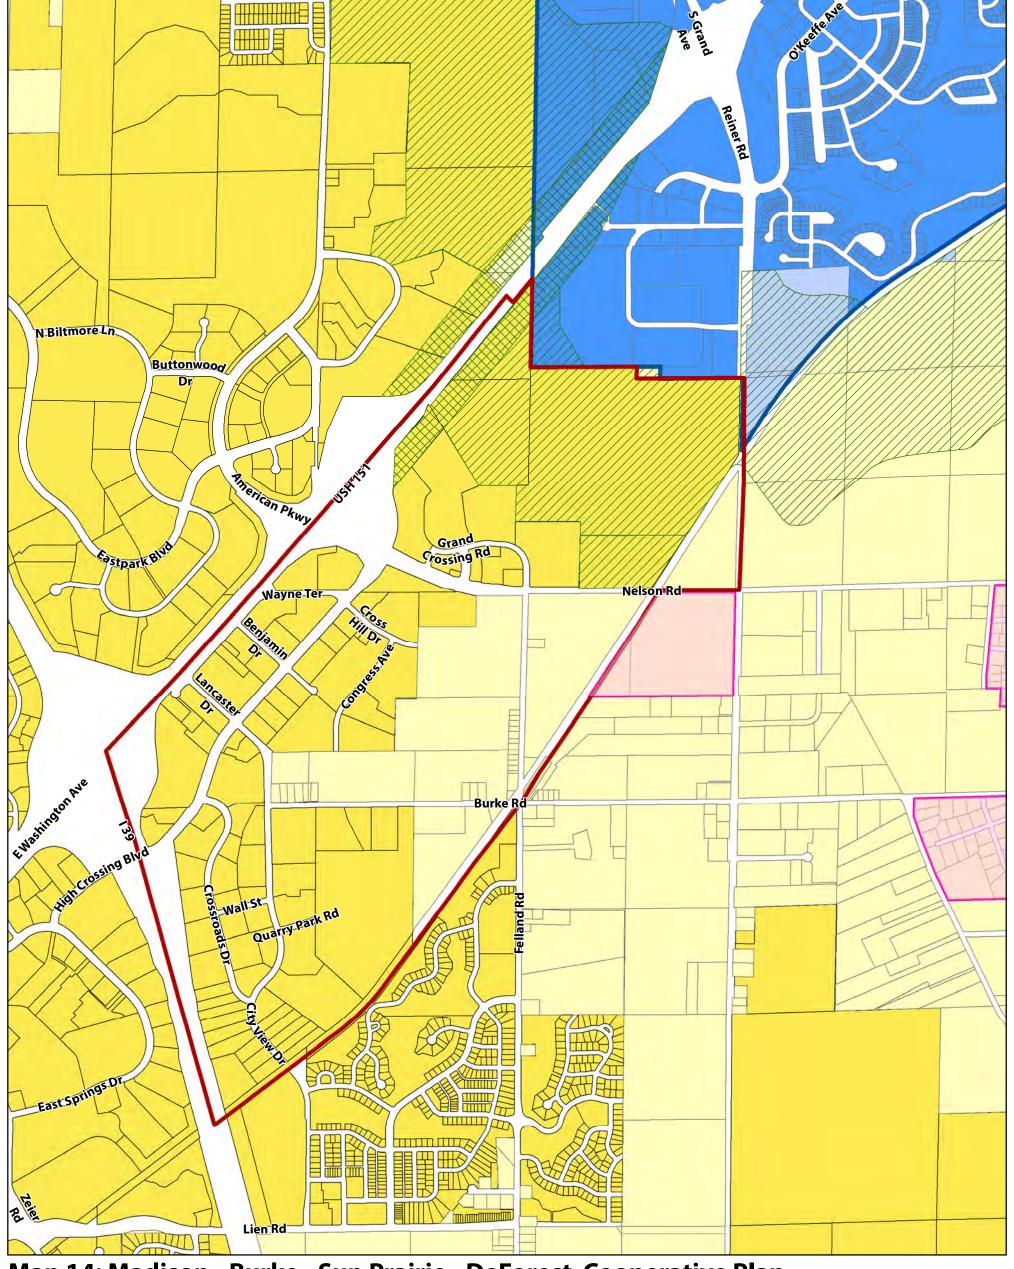

#### **Nelson Neighborhood Development Plan**

Nelson NDP Boundary

■■■ USH 151 - Nelson Road Interchange Revision

■■■ Felland Realignment

Suitable for Future Transit

Current Transit Route

Map 14: Madison - Burke - Sun Prairie - DeForest Cooperative Plan

Nelson Neighborhood Development Plan

Nelson NDP Boundary

City of Madison

City of Madison

Future City of Madison Boundary

Town of Burke Parcels Attaching to the City of Sun Prairie

Sun Prairie - Madison Community Separation

Agreement Area

Sun Prairie - Madison USH 151 Landscape

Buffer Zone Agreement Area

City of Sun Prairie

Protected Area

0 750 1,500 Feet