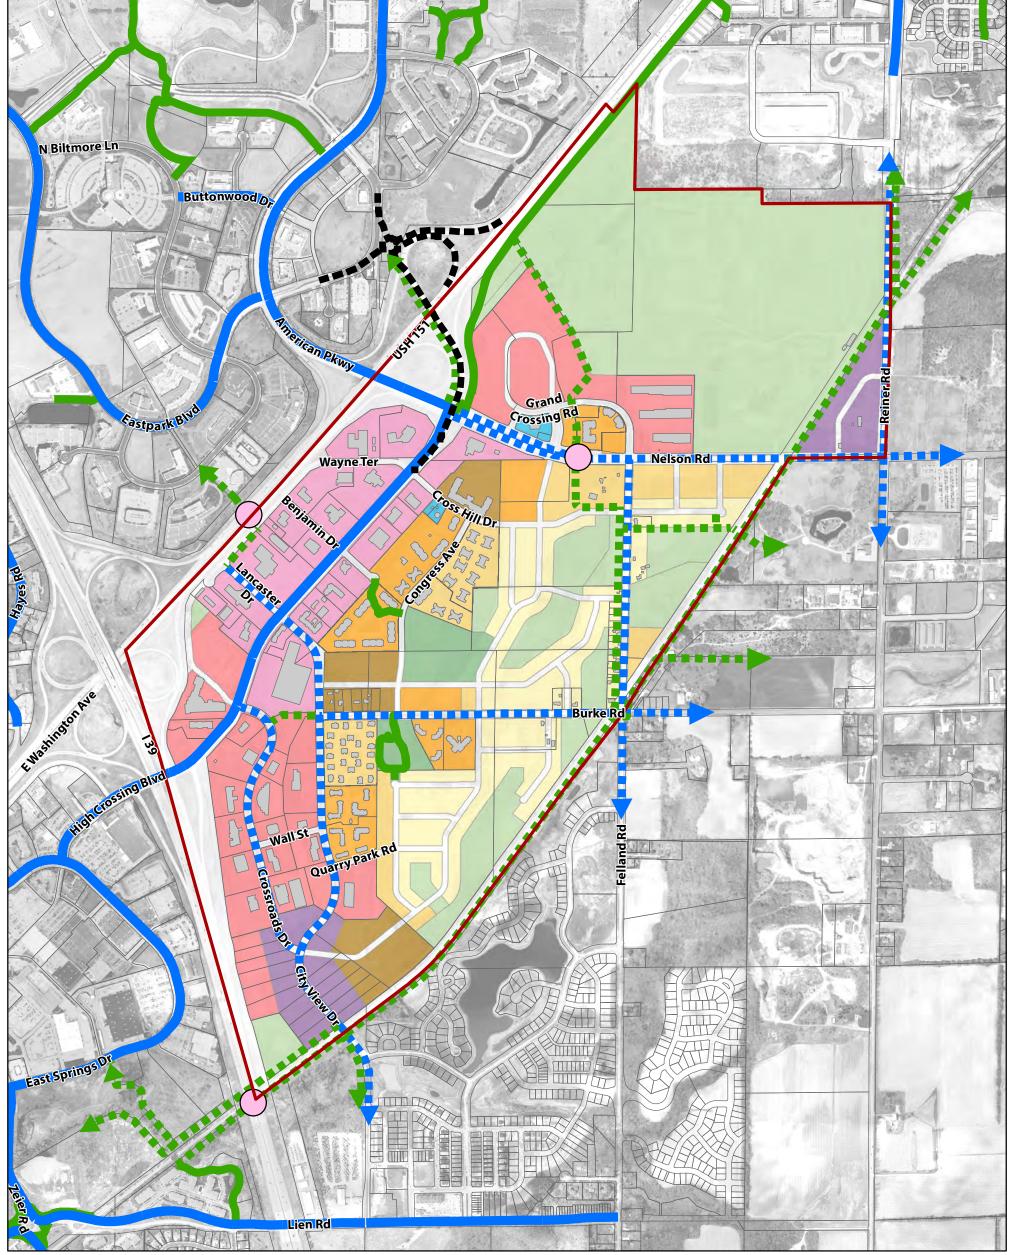

**Map 9: Transportation Plan - Roadways** 

Nelson NDP Boundary

Arterial Street

Collector Street

Collector Street

USH 151 - Nelson Road Interchange Revision

**Nelson Neighborhood Development Plan** 

■ ■ Felland Road Realignment