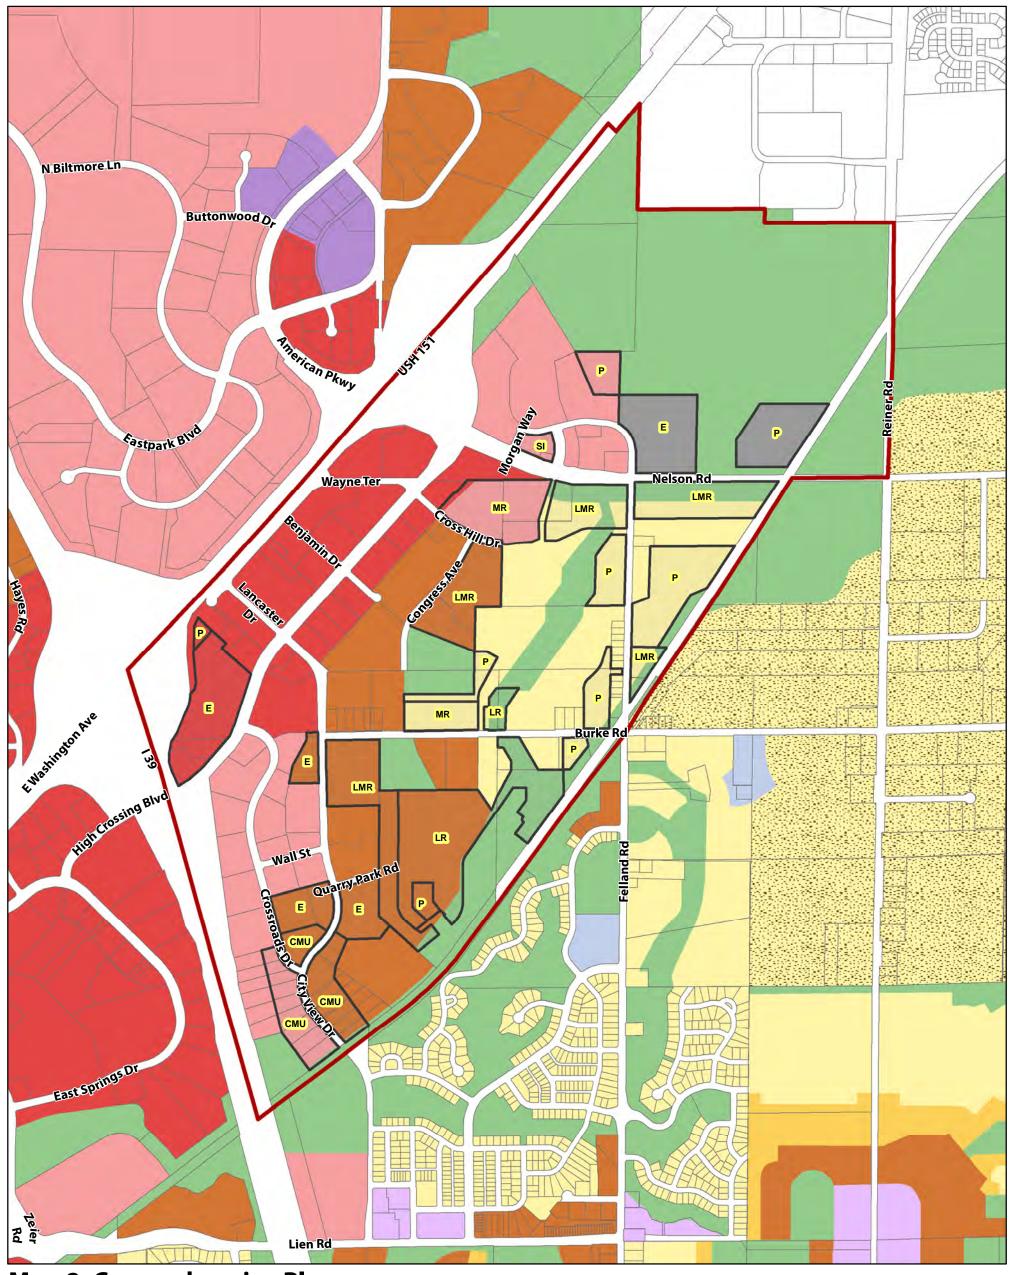

### **Map 8: Comprehensive Plan Nelson Neighborhood Development Plan**

## **Nelson NDP Boundary**

Community Mixed-Use (CMU)

Neighborhood Mixed-Use (NMU)

General Commercial (GC)

Employment (E)

Institutional (I)

# Low Residential (LR)

Low-Medium Residential (LMR)

Medium Residential (MR)

Parks and Open Space (P) Neighborhood Planning Area (NPA) **DRAFT** 

Changes to Comprehensive Plan Generalized Future Land Use Map