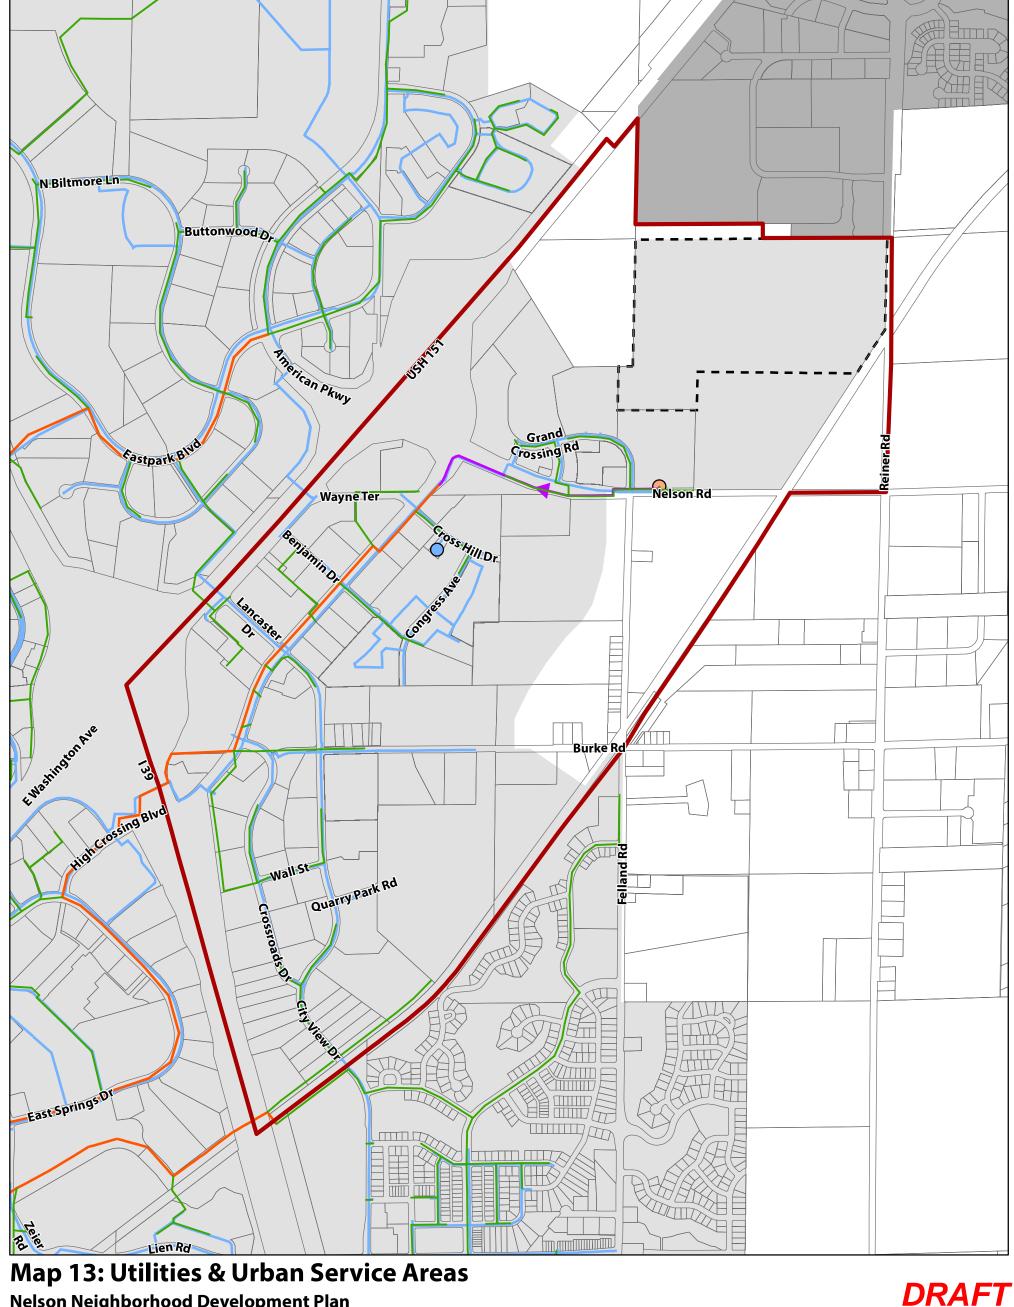

Nelson Neighborhood Development Plan

Nelson NDP Boundary

City of Madison

City of Madison

Future City of Madison Boundary

Town of Burke Parcels Attaching to the City of Sun Prairie

Sun Prairie - Madison Community Separation

Agreement Area

Sun Prairie - Madison USH 151 Landscape

Buffer Zone Agreement Area

City of Sun Prairie

Protected Area

0 750 1,500 Feet