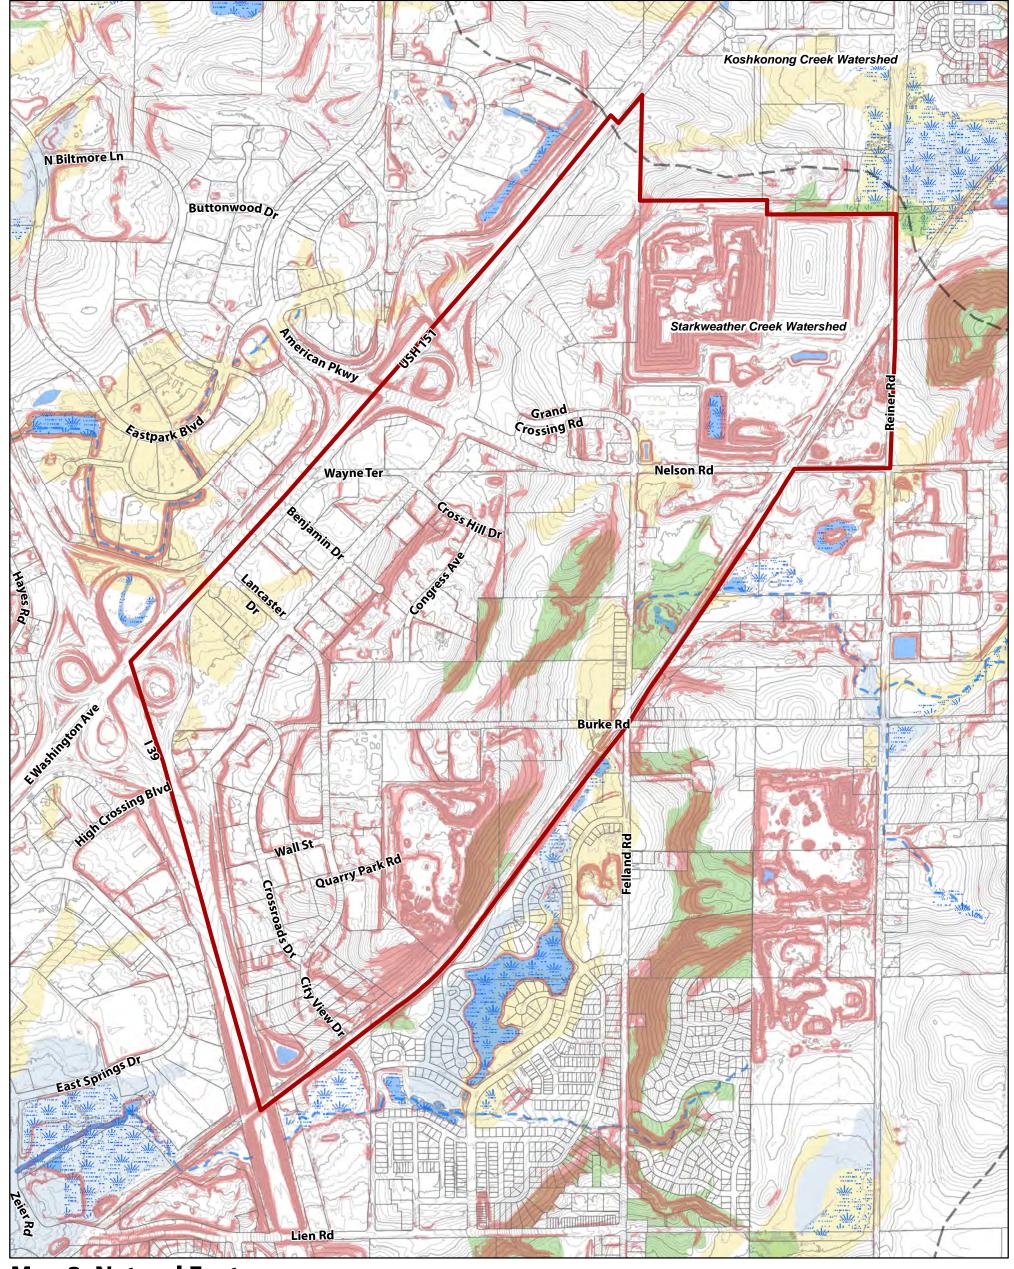

City of Madison

City of Sun Prairie

Town of Burke

**Map 3: Natural Features** 

Map 4: Elevation Model
Nelson Neighborhood Development Plan