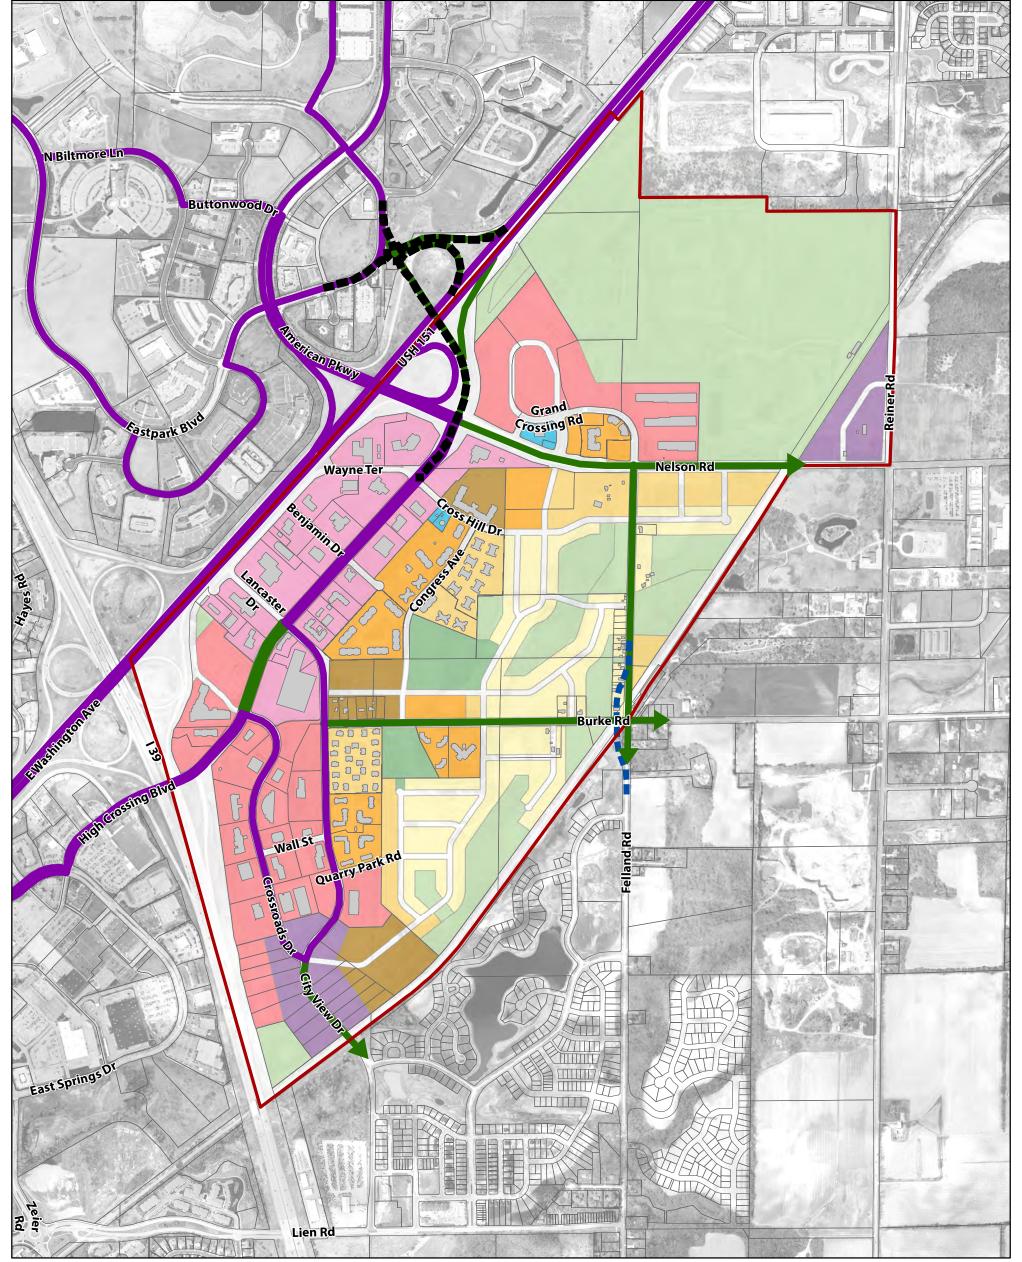

### Map 12: Transit

#### **Nelson Neighborhood Development Plan**

Nelson NDP Boundary

■■■ USH 151 - Nelson Road Interchange Revision

■■■ Felland Realignment

Suitable for Future Transit

Current Transit Route

Map 14: Madison - Burke - Sun Prairie - DeForest Cooperative Plan