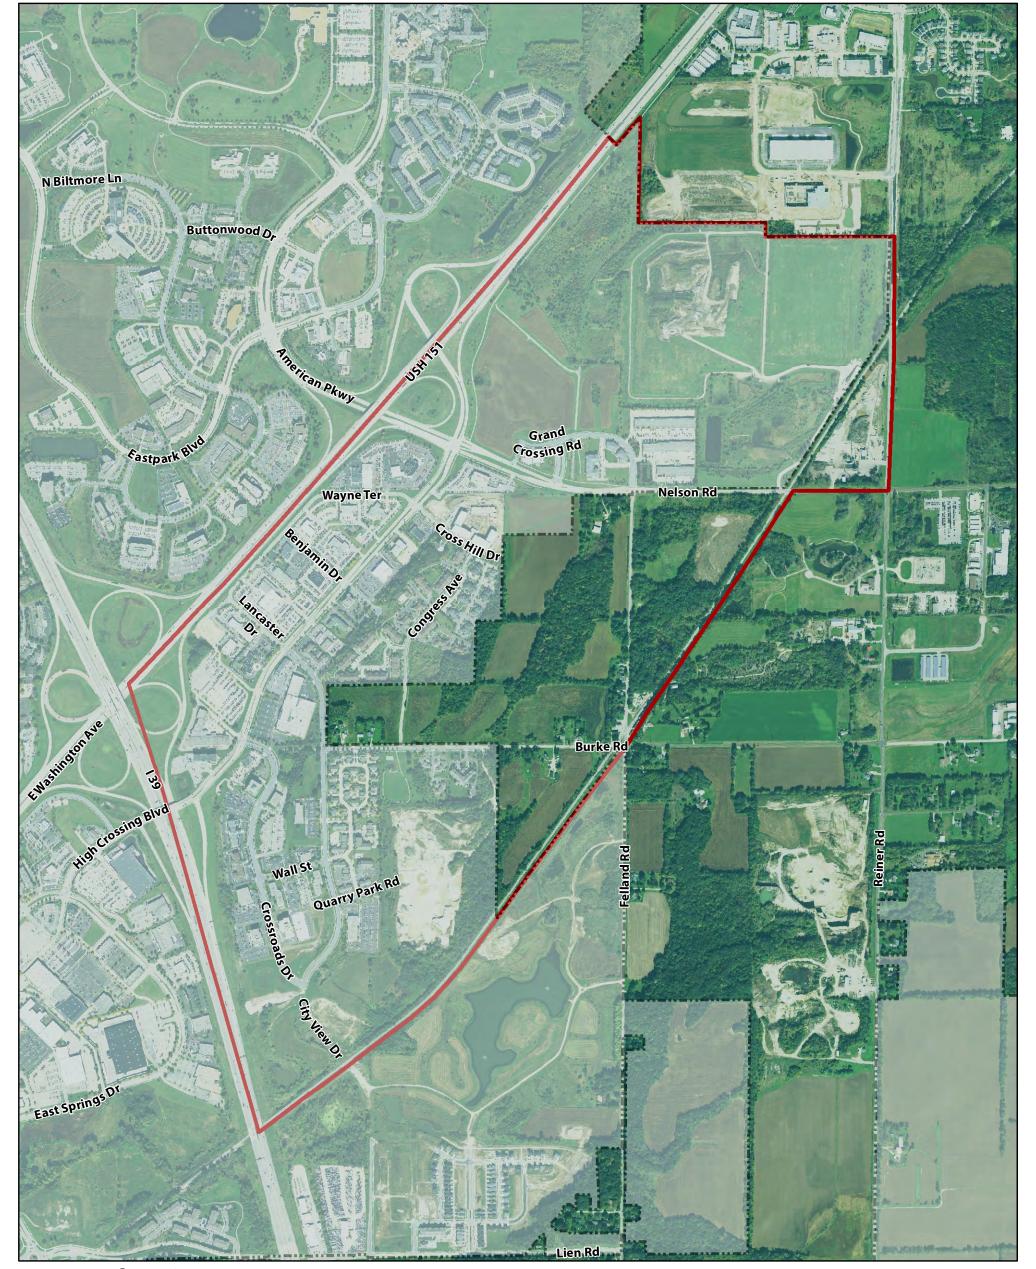

**Map 1: Planning Area** 

**Nelson Neighborhood Development Plan** 

Nelso

Nelson NDP Boundary

City of Madison

Map 2: Municipal Jurisdiction & Property Ownership
Nelson Neighborhood Development Plan

Nelson NDP Boundary