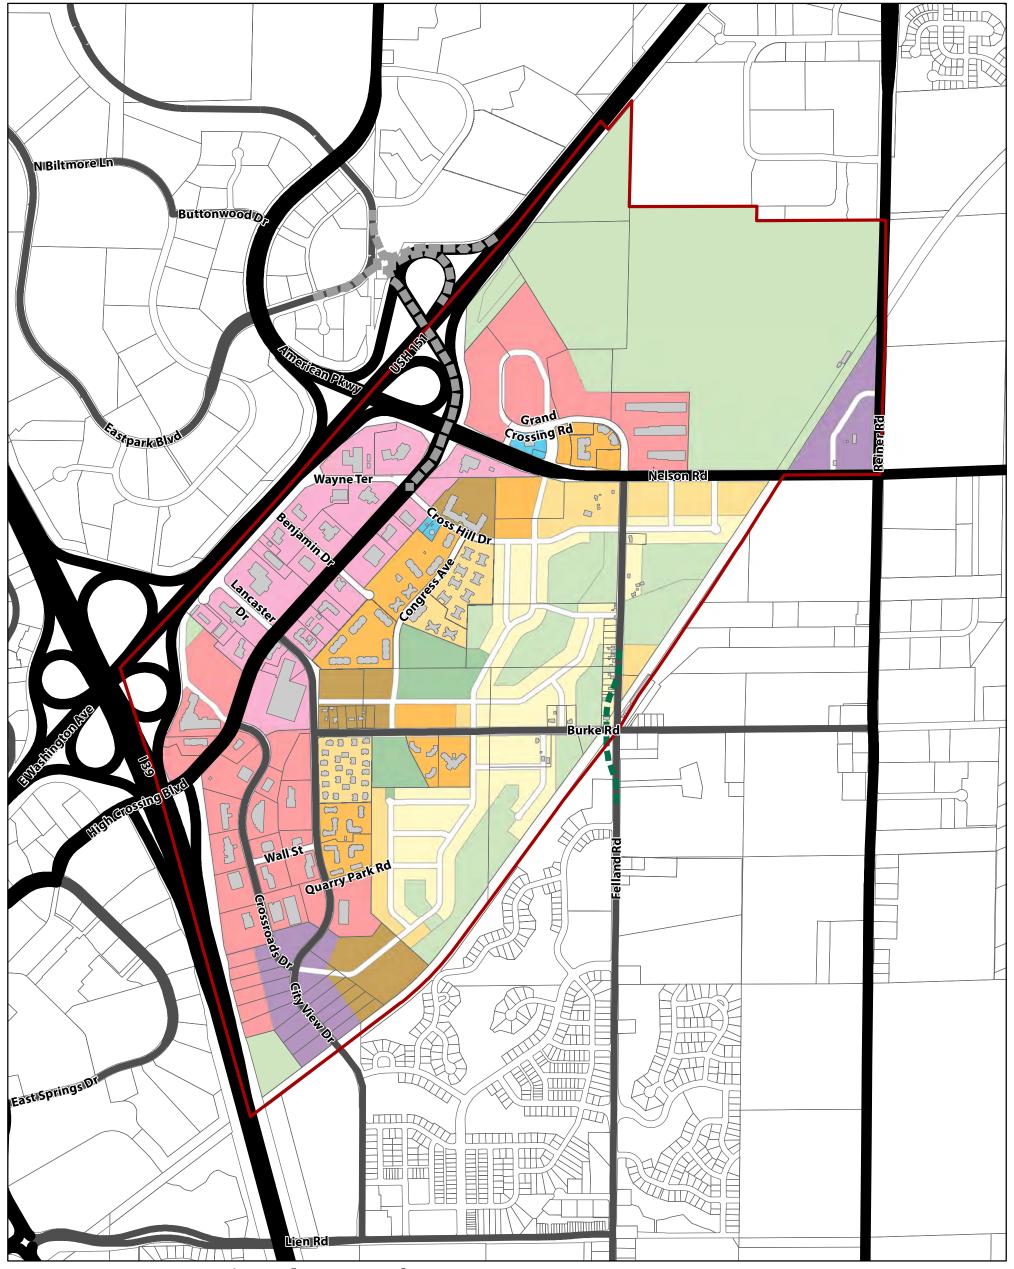

**Map 9: Transportation Plan - Roadways** 

Nelson NDP Boundary

Arterial Street

Collector Street

Collector Street

USH 151 - Nelson Road Interchange Revision

**Nelson Neighborhood Development Plan** 

■ ■ Felland Road Realignment

# Map 10: Pedestrian Network Nelson Neighborhood Development Plan

USH 151 - Nelson Road Interchange Revision

Nelson NDP Boundary

Future Street - Sidewalk on One Side

- - Ealland Road Realignmen

Existing Street - Sidewalks on Both Sides

■■■ Felland Road Realignment

Existing Street - Install Sidewalks on Both Sides as Street is Reconstructed

Existing Street - Install Sidewalks on One Side as Street is Reconstructed

Existing Street - Sidewalk on One Side, Install Sidewalk on Opposite Side as Development Occurs

Existing Street - Sidewalk on One Side, Install Sidewalk on Opposite Side in Next 3 Years

### **DRAFT**

Note: All future streets not shown in legend should have sidewalks on both sides, per City policy. In some limited cases, a shared-use path may take the place of a sidewalk - please see Map 11 for planned shared-use paths.