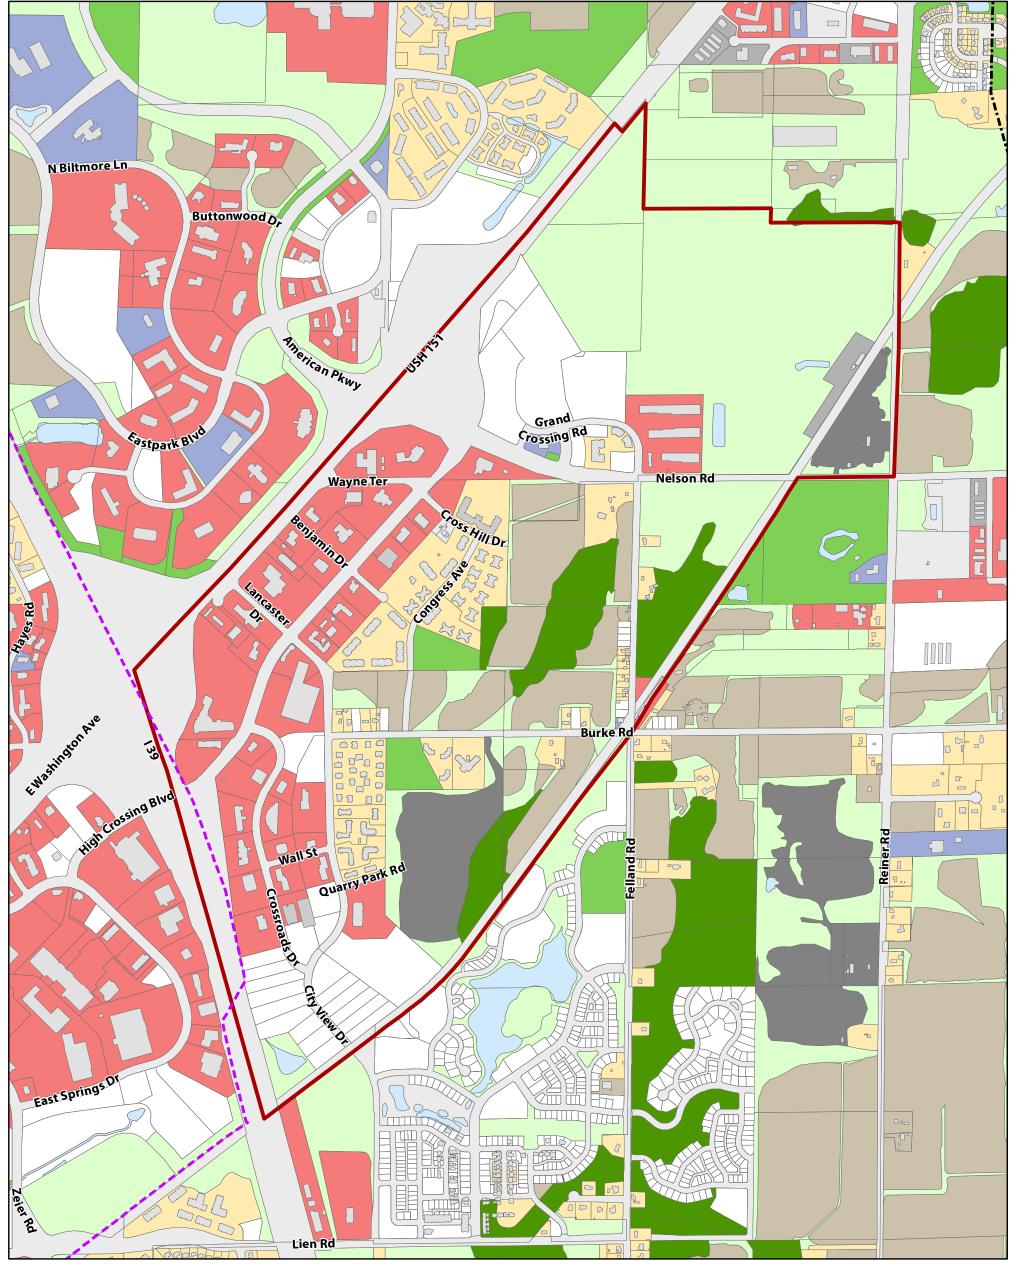

**Map 1: Planning Area** 

**Nelson Neighborhood Development Plan** 

Nelso

Nelson NDP Boundary

City of Madison



Map 2: Municipal Jurisdiction & Property Ownership
Nelson Neighborhood Development Plan

Nelson NDP Boundary

City of Madison

City of Sun Prairie

Town of Burke







**Map 3: Natural Features** 







Map 4: Elevation Model
Nelson Neighborhood Development Plan





#### **Map 5: Existing Land Use Nelson Neighborhood Development Plan**











### **Map 7: Land Use and Street Plan**



Park

**DRAFT** Stormwater and Other Open Space



### **Map 8: Comprehensive Plan Nelson Neighborhood Development Plan**

## **Nelson NDP Boundary**

Community Mixed-Use (CMU)

Neighborhood Mixed-Use (NMU)

General Commercial (GC)

Employment (E)

Institutional (I)

# Low Residential (LR)

Low-Medium Residential (LMR)

Medium Residential (MR)

Parks and Open Space (P) Neighborhood Planning Area (NPA) **DRAFT** 

Changes to Comprehensive Plan Generalized Future Land Use Map







**Map 9: Transportation Plan - Roadways** 

Nelson NDP Boundary

Arterial Street

Collector Street

Collector Street

USH 151 - Nelson Road Interchange Revision

**Nelson Neighborhood Dev