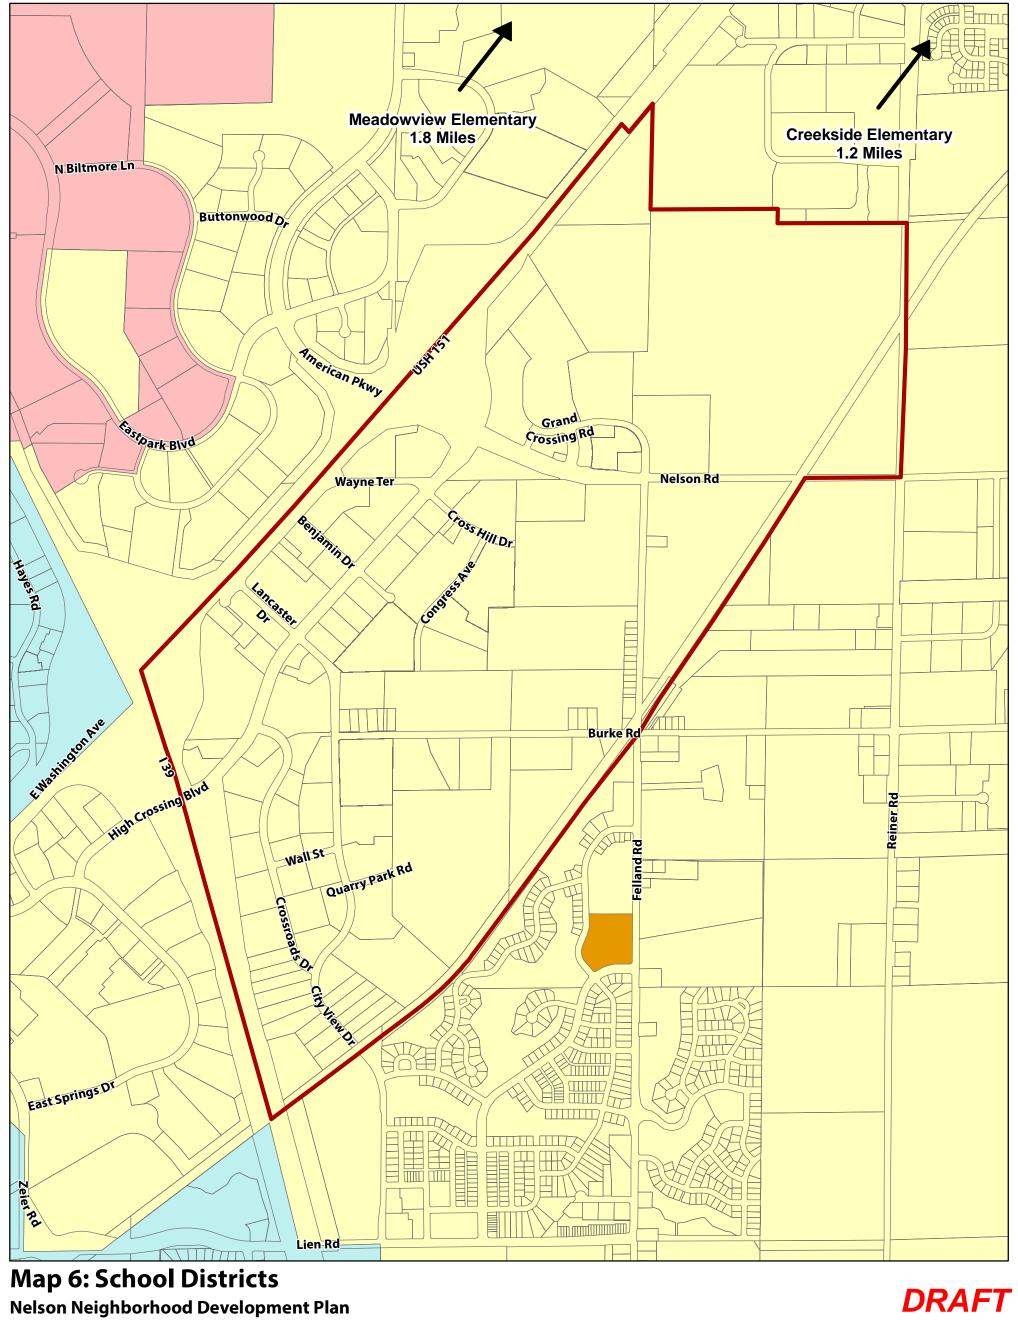

**Map 1: Planning Area** 

**Nelson Neighborhood Development Plan** 

Nelso

Nelson NDP Boundary

City of Madison



Map 2: Municipal Jurisdiction & Property Ownership
Nelson Neighborhood Development Plan

Nelson NDP Boundary

City of Madison

City of Sun Prairie

Town of Burke







**Map 3: Natural Features** 







Map 4: Elevation Model
Nelson Neighborhood Development Plan





#### **Map 5: Existing Land Use Nelson Neighborhood Development Plan**











### **Map 7: Land Use and Street Plan**



Park

**DRAFT** Stormwater and Other Open Space



### **Map 8: Comprehensive Plan Nelson Neighborhood Development Plan**

## **Nelson NDP Boundary**

Community Mixed-Use (CMU)

Neighborhood Mixed-Use (NMU)

General Commercial (GC)

Employment (E)

Institutional (I)

# Low Residential (LR)

Low-Medium Residential (LMR)

Medium Residential (MR)

Parks and Open Space (P) Neighborhood Planning Area (NPA) **DRAFT** 

Changes to Comprehensive Plan Generalized Future Land Use Map







**Map 9: Transportation Plan - Roadways** 

Nelson NDP Boundary

Arterial Street

Collector Street

Collector Street

USH 151 - Nelson Road Interchange Revision

**Nelson Neighborhood Development Plan** 

■ ■ Felland Road Realignment



# Map 10: Pedestrian Netwo