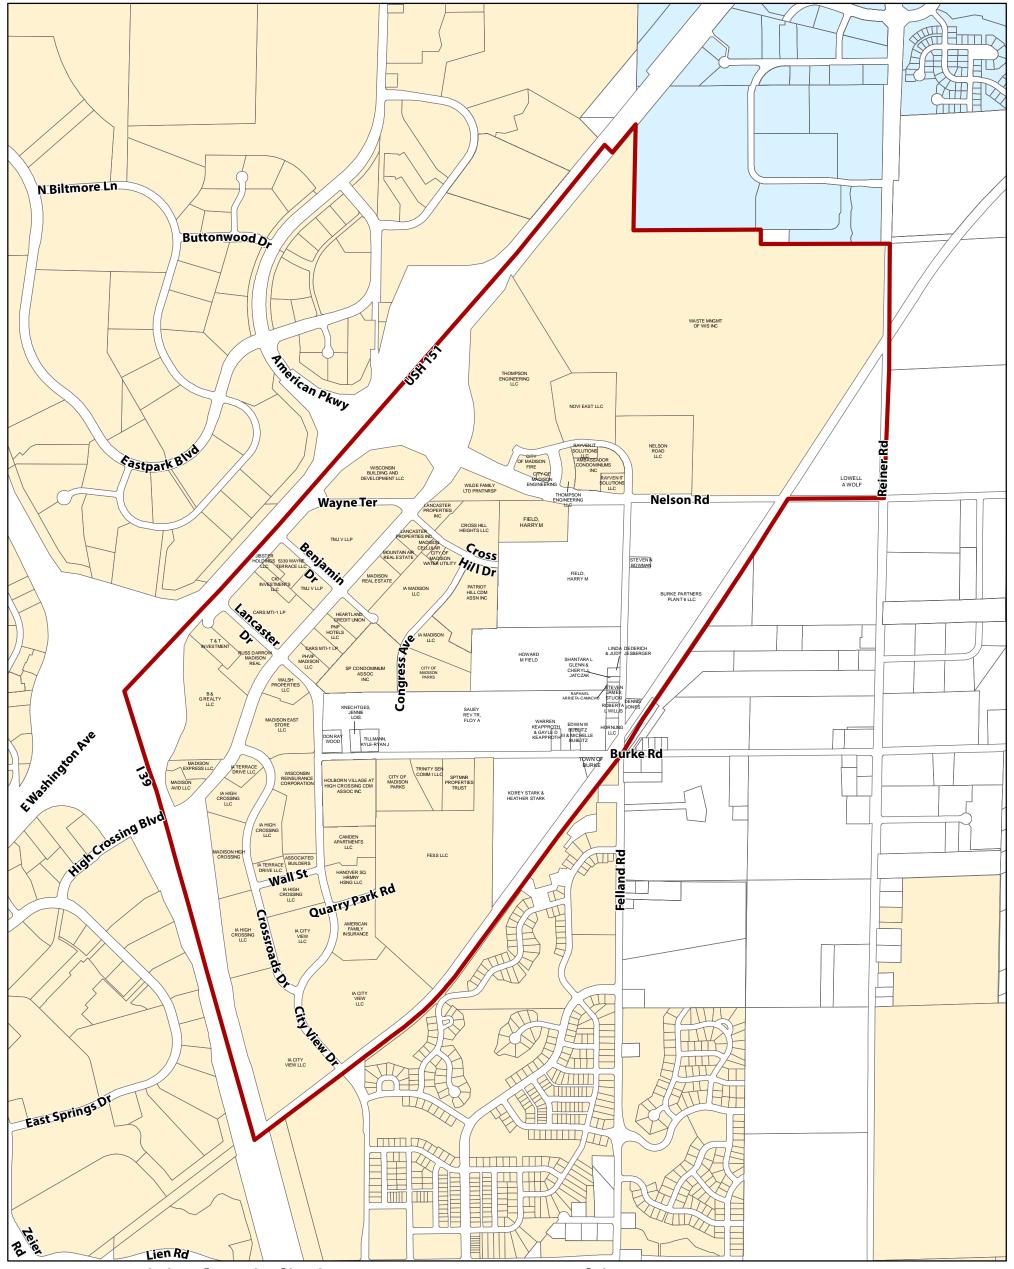

**Map 1: Planning Area** 

**Nelson Neighborhood Development Plan** 

Nelso

Nelson NDP Boundary

City of Madison

Map 2: Municipal Jurisdiction & Property Ownership
Nelson Neighborhood Development Plan

Nelson NDP Boundary

City of Madison

City of Sun Prairie

Town of Burke

**Map 3: Natural Features** 

Map 4: Elevation Model
Nelson Neighborhood Development Plan