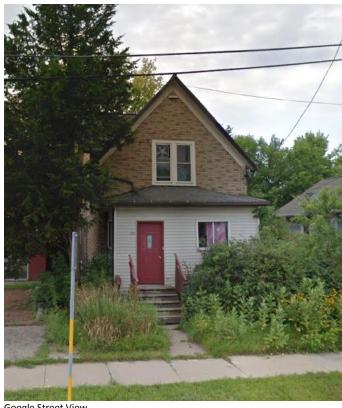

# 2311 E Washington Ave.

Single-family residence, constructed 1894 per Assessor files.

Google Street View

Applicant: Melissa Huggins, Urban Assets/Red Caboose/Movin' Out

**Applicant's Comments**: Demolish a single-family residence for construction of a mixed-use development.

**Staff Findings**: A preservation file for this property does not exist.