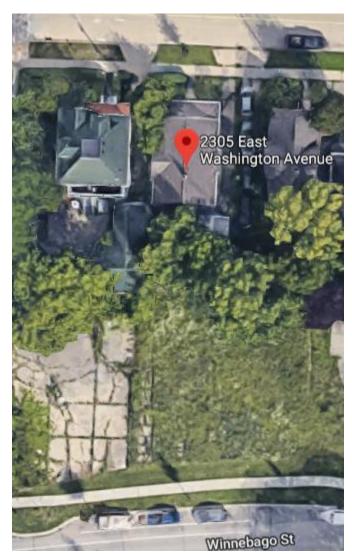

# 2305 E Washington Ave.

Single-family residence, constructed 1930 per Assessor files.

Google Earth

Applicant: Melissa Huggins, Urban Assets/Red Caboose/Movin' Out

**Applicant's Comments**: Demolish a single-family residence for construction of a mixed-use development.

**Staff Findings**: A preservation file for this property does not exist.