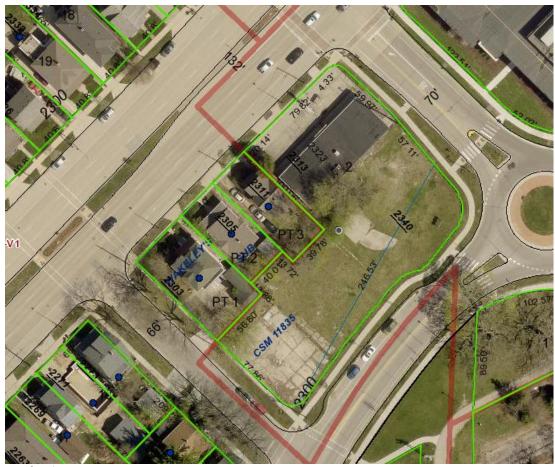

# 2305, 2311, & 2323 E Washington Ave.

The following demolitions are part of a proposal for a Certified Survey Map to combine the lots and construction of a new four-story mixed-use building on the resulting parcel. The new building is proposed for residential on the upper stories and a child daycare on the first floor.

Google Street View

City of Madison GIS