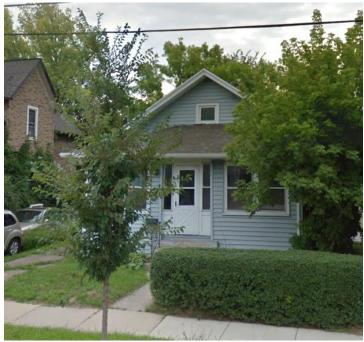

# 2311 E Washington Ave.

Single-family residence, constructed 1894 per Assessor files.

Google Street View

Applicant: Melissa Huggins, Urban Assets/Red Caboose/Movin' Out

**Applicant's Comments**: Demolish a single-family residence for construction of a mixed-use development.

**Staff Findings**: A preservation file for this property does not exist.