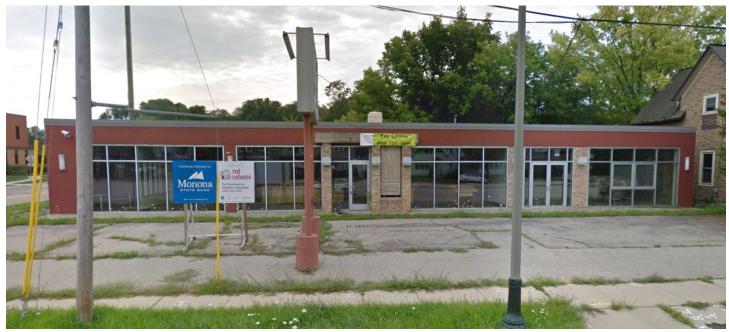

## 2323 E Washington Ave.

Commercial building, constructed 1960 per Assessor files.

Google Street View

Google Earth

Applicant: Melissa Huggins, Urban Assets/Red Caboose/Movin' Out

**Applicant's Comments**: Demolish a commercial building for construction of a mixed-use development.

**Staff Findings**: A preservation file for this property does not exist.