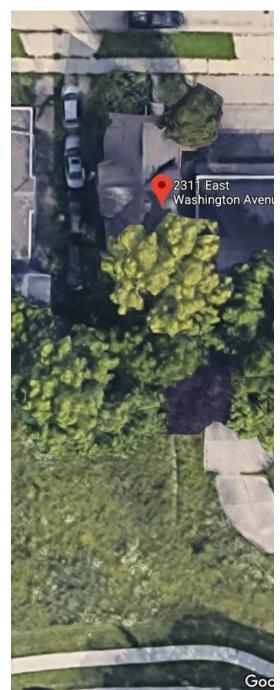

# 2311 E Washington Ave.

Single-family residence, constructed 1894 per Assessor files.

Google Street View

Applicant: Melissa Huggins, Urban Assets/Red Caboose/Movin' Out

**Applicant's Comments**: Demolish a single-family residence for construction of a mixed-use development.

**Staff Findings**: A preservation file for this property does not exist.