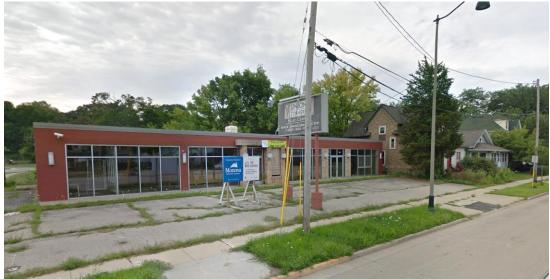

## 2323 E Washington Ave.

Commercial building, constructed 1960 per Assessor files.

Google Street View

Google Earth

Applicant: Melissa Huggins, Urban Assets/Red Caboose/Movin' Out

**Applicant's Comments**: Demolish a commercial building for construction of a mixed-use development.