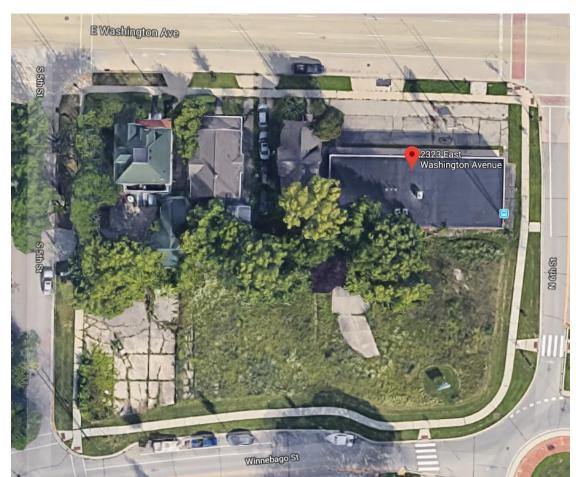

## 2323 E Washington Ave.

Commercial building, constructed 1960 per Assessor files.

Google Street View

Google Earth

Applicant: Melissa Huggins, Urban Assets/Red Caboose/Movin' Out

**Applicant's Comments**: Demolish a commercial building for construction of a mixed-use development.

**Staff Findings**: A preservation file for this property does not exist.