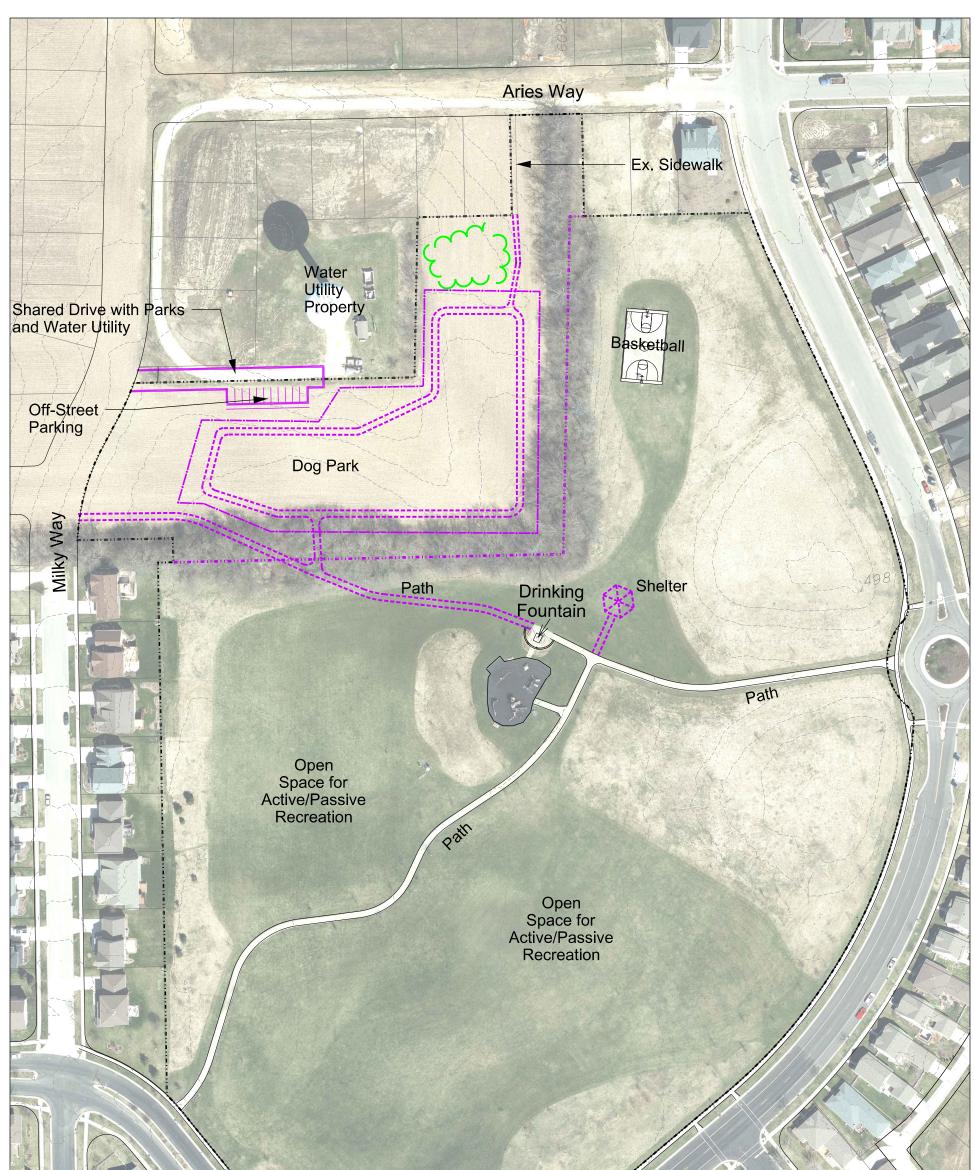

|                                                      | B                        |          |                                                   |        | NorthSt                                          | ardr                          |                           |                      |             |
|------------------------------------------------------|--------------------------|----------|---------------------------------------------------|--------|--------------------------------------------------|-------------------------------|---------------------------|----------------------|-------------|
|                                                      | Pollo Way                |          |                                                   |        | North                                            |                               |                           | <b>H</b>             |             |
|                                                      |                          |          |                                                   |        |                                                  |                               |                           |                      |             |
|                                                      |                          |          |                                                   | 1      |                                                  |                               |                           |                      |             |
|                                                      |                          |          |                                                   |        |                                                  |                               |                           |                      |             |
|                                                      |                          |          |                                                   |        |                                                  |                               | 2                         |                      |             |
| City of Madison                                      | olay 📐                   | LEGEND ( | and see map notes)<br>General - Existing          | $\sim$ | Woods - Existing<br>Woods - Planned              | ACTION<br>Park Comm. approval | DATE<br><i>05-10-2006</i> | MASTER PLAN          | for         |
|                                                      |                          |          | General - Planned                                 |        | Prairie/Low Mow - Existing                       | Park Comm. approval           |                           |                      |             |
| PARKS DIVISION                                       | ADISON<br>PARKS N        | ===      | Ski Trail - Existing<br>Ski Trail - Planned       |        | Prairie/Low Mow - Planned<br>Contours - Existing | Amendment                     | 07-11-2018                | NORTH STAR P         | 4 <i>KK</i> |
| City-County Building, Suite 104                      | PAKKS IN                 |          | Hiking Trail - Existing<br>Hiking Trail - Planned |        | Contours - Planned                               |                               |                           | 502 North Star Drive |             |
| 210 Martin Luther King Jr. Blvd.<br>Madison WI 53703 | Graphical Scale          |          | Hiking Trail - Planned<br>Stream/Ditch - Existing |        | Property Line - Existing                         |                               |                           |                      |             |
| www.cityofmadison.com                                | 0 60 120 ft              |          | Stream/Ditch - Planned                            |        | Property Line - Expansion<br>Greenway - Existing |                               |                           | SHEET NUMBER: 1      | l of 1      |
|                                                      | Law MADO Manth Chan alam |          |                                                   |        |                                                  |                               |                           |                      |             |