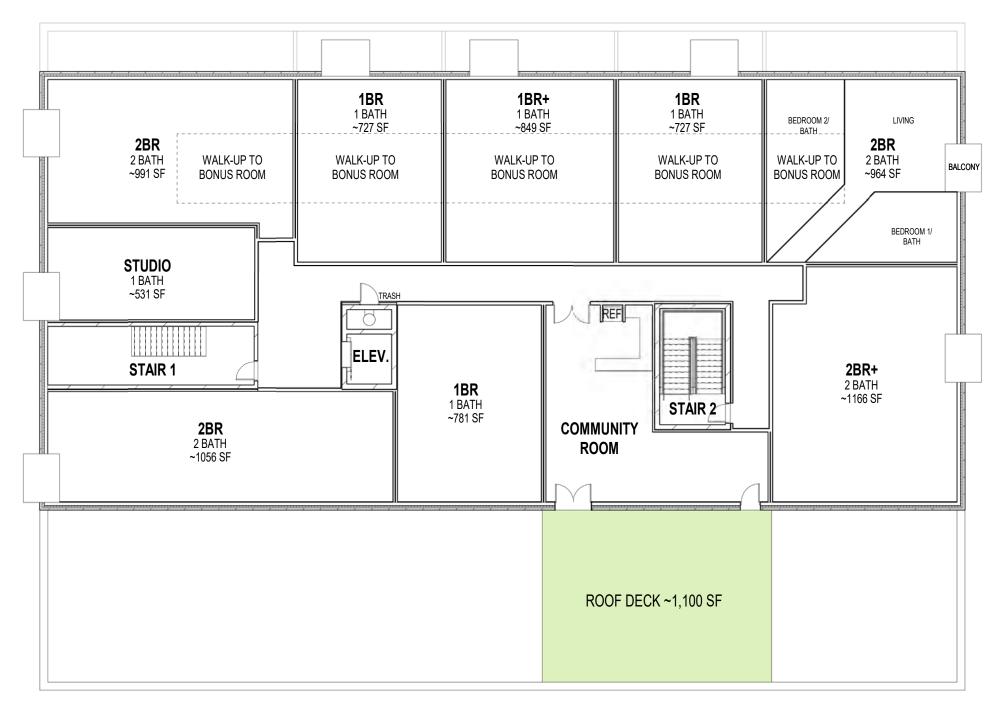

- APPROXIMATELY 10'-0" FLOOR TO FLOOR
- PRECAST CONCRETE FLOOR, PRECAST BEAMS, CONCRETE TOPPING

- CONCRETE COLUMNS AND FLOOR

- VA CONSTRUCTION
- ~12'-6" FLOOR TO FLOOR
- ADHERED ROOF MEMBRANE ABOVE
- -~100 SF DECK AREA PER WALKUP UNIT
- GYPCRETE TOPPING
- 1/2" SOUND ATTENUATION MATTING
- ADHERED ROOF MEMBRANE AT ROOF DECK WITH "TREX" DECKING