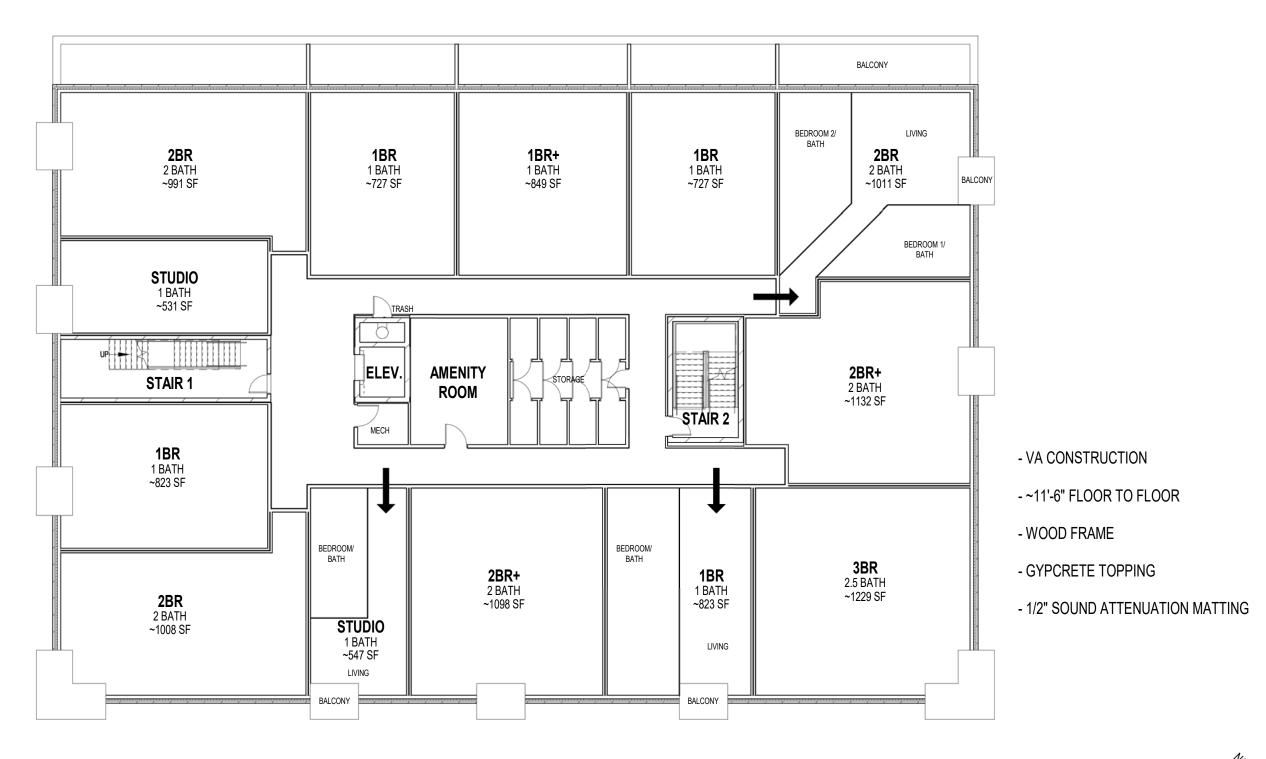

The proposed five story WWP Building will consist of one level at grade of commercial office space, three walk-up apartments and support function spaces for the multi-family structure located above. The remaining upper four floors will consist of multi-family dwelling units. Roof top decks and patios are provided for private and shared use of all tenants. The major exterior materials will be brick, prefinished cementitious siding and commercial aluminum and fiberglass window systems. Architectural cast stone and metal canopies will be the primary accent materials.

- APPROXIMATELY 10'-0" FLOOR TO FLOOR
- PRECAST CONCRETE FLOOR, PRECAST BEAMS, CONCRETE TOPPING

- CONCRETE COLUMNS AND FLOOR

- VA CONSTRUCTION
- ~12'-6" FLOOR TO FLOOR
- ADHERED ROOF MEMBRANE ABOVE
- -~100 SF DECK AREA PER WALKUP UNIT
- GYPCRETE TOPPING
- 1/2" SOUND ATTENUATION MATTING
- ADHERED ROOF MEMBRANE AT ROOF DECK WITH "TREX" DECKING