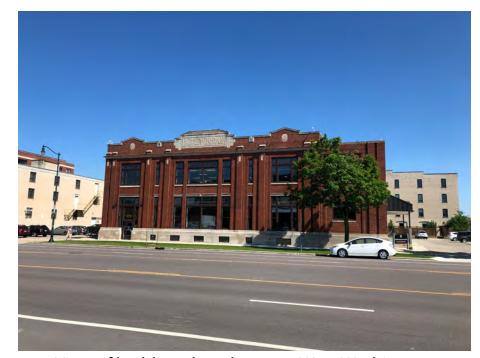

- 1. The Wiendenbeck Building
- 2. The former Milwaukee Road Rail Station

**Relationship to existing landmark structures** – As a part of this submission, supporting documents are included to graphically indicate the location of the existing landmark structures and the proposed relationship with the proposed WWP project.

- The Wiendenbeck building is located approximately west of the proposed new building. The structures will be separated by a green belt, surface parking, a two-direction drive aisle and a second green belt area
- The former Milwaukee Road Rail Station is located approximately south of the proposed new building. The structures will be separated by a two-way drive aisle and a surface parking lot on the adjacent property. A green belt area, walkways and a two-direction drive aisle provide further separation on the WWP Building site.