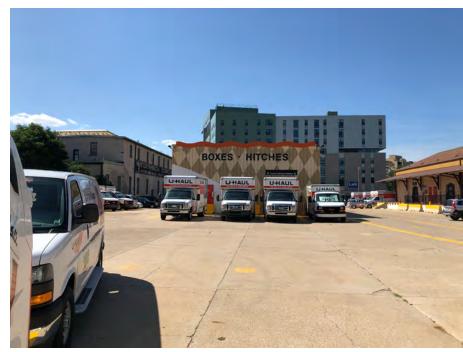

- The Wiendenbeck building is located approximately west of the proposed new building. The structures will be separated by a green belt, surface parking, a two-direction drive aisle and a second green belt area
- The former Milwaukee Road Rail Station is located approximately south of the proposed new building. The structures will be separated by a two-way drive aisle and a surface parking lot on the adjacent property. A green belt area, walkways and a two-direction drive aisle provide further separation on the WWP Building site.

**Proposed Five Story Building** – Project demolition will include removal of a two-story gas station, convenience store and second level office space building. Work will also include removal of the gas pump islands and canopy cover.