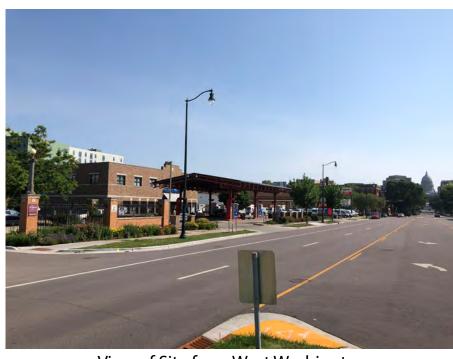

Best regards

Kirk Keller AIA, NCARB

View of building directly adjacent and Southwest of Site.

View of Site from West Washington, looking Northeast.

View of Site from West Corner, looking Northeast.

View of Site from West Washington, looking West.