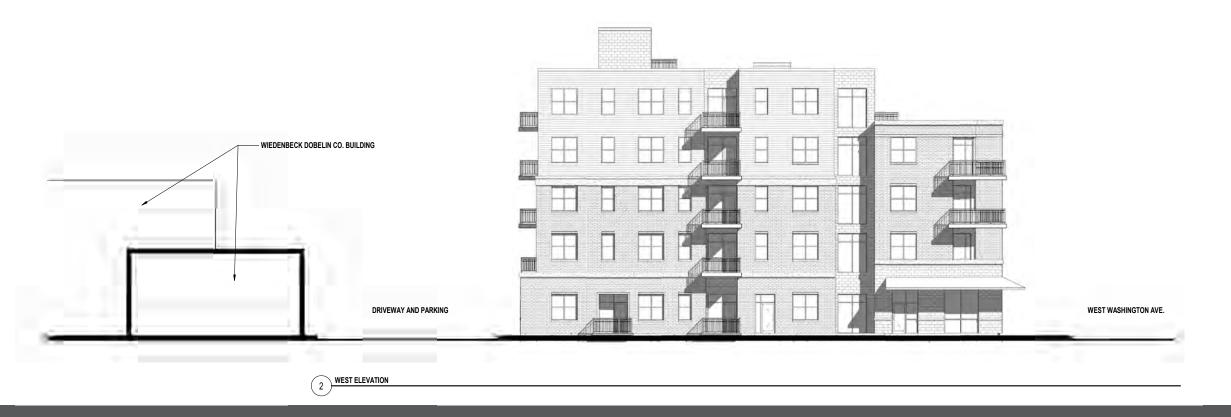

The proposed five story WWP Building will consist of one level at grade of commercial office space, three walk-up apartments and support function spaces for the multi-family structure located above. The remaining upper four floors will consist of multi-family dwelling units. Roof top decks and patios are provided for private and shared use of all tenants. The major exterior materials will be brick, prefinished cementitious siding and commercial aluminum and fiberglass window systems. Architectural cast stone and metal canopies will be the primary accent materials.

The overall project intent is to develop a property that meets the intent of all City and downtown planning guidelines by designing a building that respects and accents the existing nature of this neighborhood.