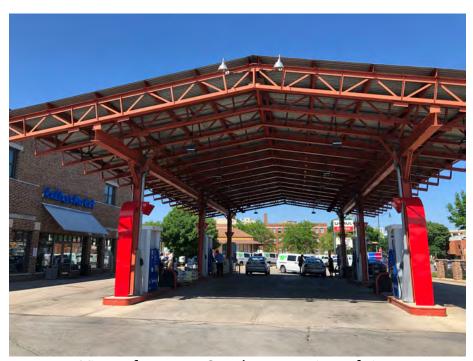

**Proposed Five Story Building** – Project demolition will include removal of a two-story gas station, convenience store and second level office space building. Work will also include removal of the gas pump islands and canopy cover.

View of West Corner of Site.

View of canopy, Southern portion of site.

View of building directly across West Washington.

View of buildings across West Washington to the Northeast.

View of building directly Northeast of Site.