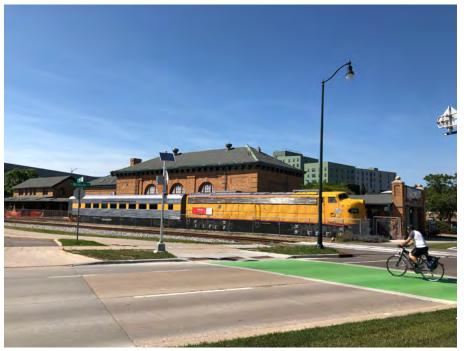

- 1. The Wiendenbeck Building
- 2. The former Milwaukee Road Rail Station

**Relationship to existing landmark structures** – As a part of this submission, supporting documents are included to graphically indicate the location of the existing landmark structures and the proposed relationship with the proposed WWP project.

- The Wiendenbeck building is located approximately west of the proposed new building. The structures will be separated by a green belt, surface parking, a two-direction drive aisle and a second green belt area
- The former Milwaukee Road Rail Station is located approximately south of the proposed new building. The structures will be separated by a two-way drive aisle and a surface parking lot on the adjacent property. A green belt area, walkways and a two-direction drive aisle provide further separation on the WWP Building site.