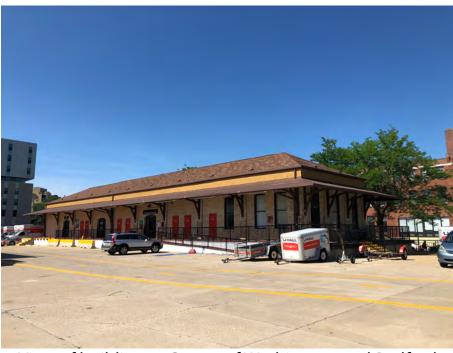

- 1. The Wiendenbeck Building
- 2. The former Milwaukee Road Rail Station

**Relationship to existing landmark structures** – As a part of this submission, supporting documents are included to graphically indicate the location of the existing landmark structures and the proposed relationship with the proposed WWP project.

- The Wiendenbeck building is located approximately west of the proposed new building. The structures will be separated by a green belt, surface parking, a two-direction drive aisle and a second green belt area
- The former Milwaukee Road Rail Station is located approximately south of the proposed new building. The structures will be separated by a two-way drive aisle and a surface parking lot on the adjacent property. A green belt area, walkways and a two-direction drive aisle provide further separation on the WWP Building site.