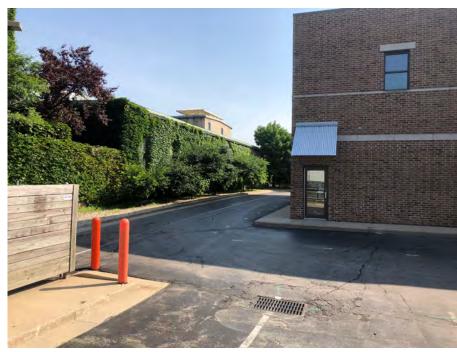

View of building at Corner of Washington and Bedford.

View of building directly behind site to Northeast.

View of building and bike path directly Southwest of Site.

- APPROXIMATELY 10'-0" FLOOR TO FLOOR
- CONCRETE FLOOR