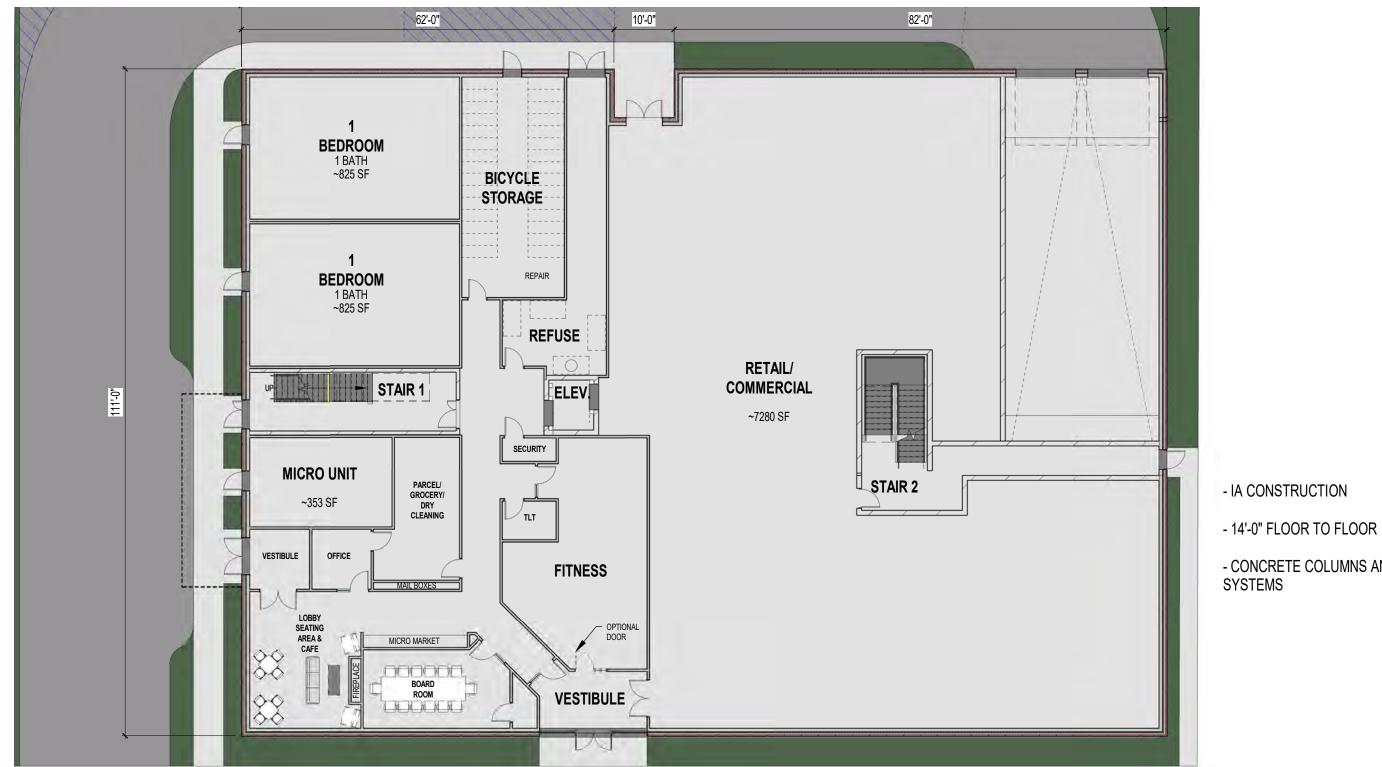

**Proposed Five Story Building** – Project demolition will include removal of a two-story gas station, convenience store and second level office space building. Work will also include removal of the gas pump islands and canopy cover.

The proposed five story WWP Building will consist of one level at grade of commercial office space, three walk-up apartments and support function spaces for the multi-family structure located above. The remaining upper four floors will consist of multi-family dwelling units. Roof top decks and patios are provided for private and shared use of all tenants. The major exterior materials will be brick, prefinished cementitious siding and commercial aluminum and fiberglass window systems. Architectural cast stone and metal canopies will be the primary accent materials.

- APPROXIMATELY 10'-0" FLOOR TO FLOOR
- PRECAST CONCRETE FLOOR, PRECAST BEAMS, CONCRETE TOPPING

- CONCRETE COLUMNS AND FLOOR

- VA CONSTRUCTION
- ~12'-6" FLOOR TO FLOOR
- ADHERED ROOF MEMBRANE ABOVE
- -~100 SF DECK AREA PER WALKUP UNIT
- GYPCRETE TOPPING
- 1/2" SOUND ATTENUATION MATTING
- ADHERED ROOF MEMBRANE AT ROOF DECK WITH "TREX" DECKING