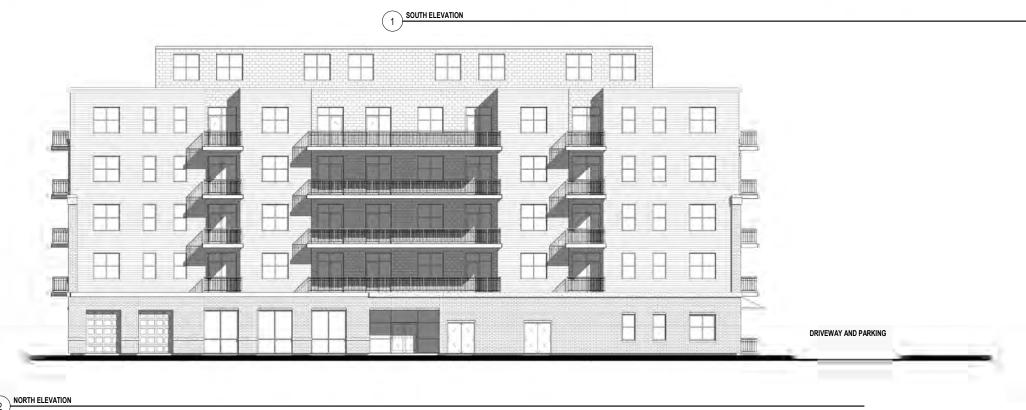

The proposed five story WWP Building will consist of one level at grade of commercial office space, three walk-up apartments and support function spaces for the multi-family structure located above. The remaining upper four floors will consist of multi-family dwelling units. Roof top decks and patios are provided for private and shared use of all tenants. The major exterior materials will be brick, prefinished cementitious siding and commercial aluminum and fiberglass window systems. Architectural cast stone and metal canopies will be the primary accent materials.

The overall project intent is to develop a property that meets the intent of all City and downtown planning guidelines by designing a building that respects and accents the existing nature of this neighborhood.