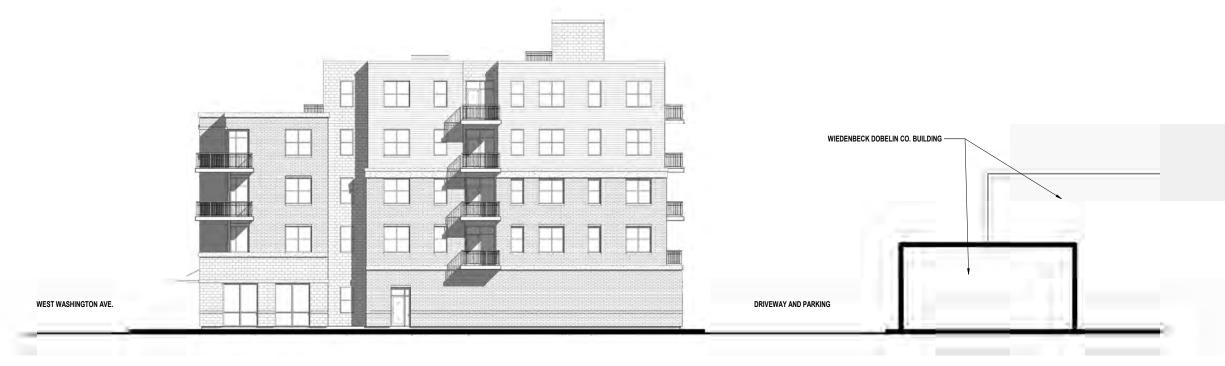

- 1. The Wiendenbeck Building
- 2. The former Milwaukee Road Rail Station

**Relationship to existing landmark structures** – As a part of this submission, supporting documents are included to graphically indicate the location of the existing landmark structures and the proposed relationship with the proposed WWP project.

- The Wiendenbeck building is located approximately west of the proposed new building. The structures will be separated by a green belt, surface parking, a two-direction drive aisle and a second green belt area
- The former Milwaukee Road Rail Station is located approximately south of the proposed new building. The structures will be separated by a two-way drive aisle and a surface parking lot on the adjacent property. A green belt area, walkways and a two-direction drive aisle provide further separation on the WWP Building site.