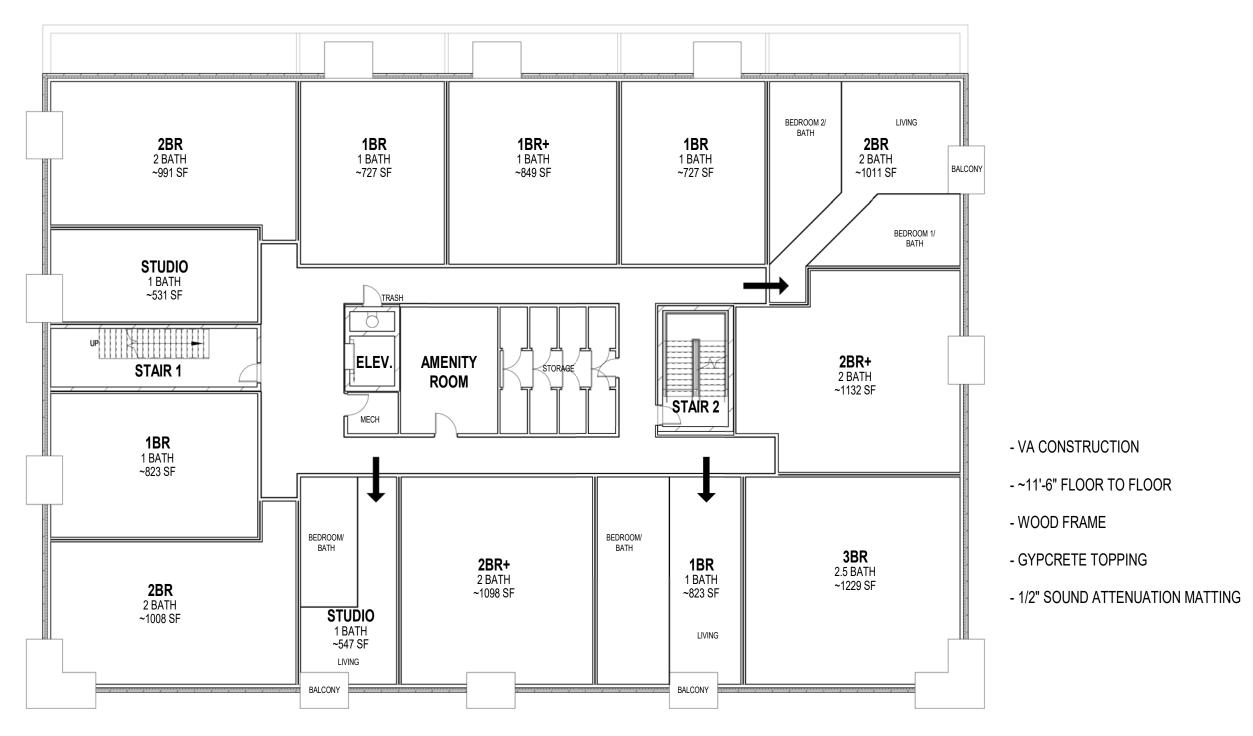

- APPROXIMATELY 10'-0" FLOOR TO FLOOR
- PRECAST CONCRETE FLOOR, PRECAST BEAMS, CONCRETE TOPPING

- CONCRETE COLUMNS AND FLOOR

- VA CONSTRUCTION
- ~12'-6" FLOOR TO FLOOR
- ADHERED ROOF MEMBRANE ABOVE
- -~100 SF DECK AREA PER WALKUP UNIT
- GYPCRETE TOPPING
- 1/2" SOUND ATTENUATION MATTING
- ADHERED ROOF MEMBRANE AT ROOF DECK WITH "TREX" DECKING