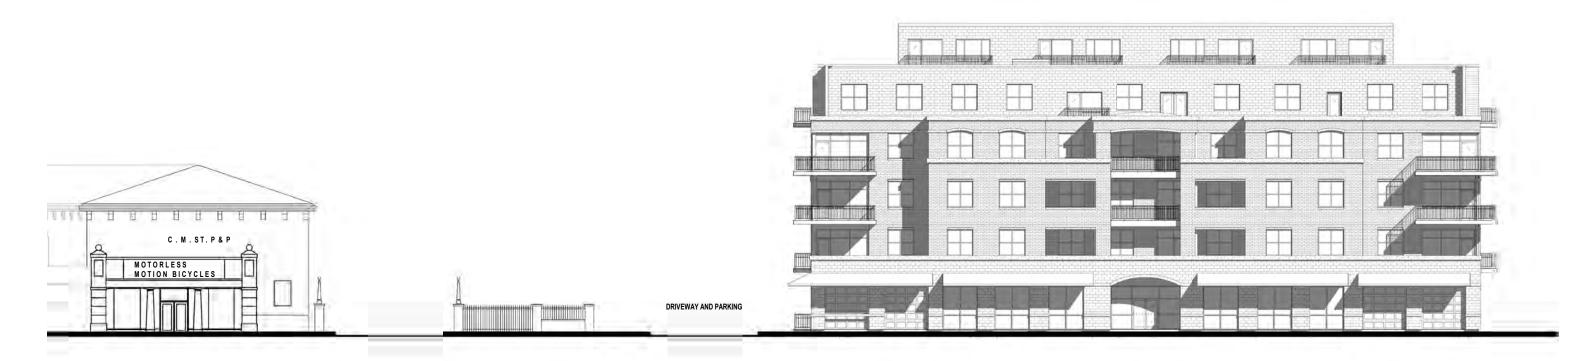

The proposed five story WWP Building will consist of one level at grade of commercial office space, three walk-up apartments and support function spaces for the multi-family structure located above. The remaining upper four floors will consist of multi-family dwelling units. Roof top decks and patios are provided for private and shared use of all tenants. The major exterior materials will be brick, prefinished cementitious siding and commercial aluminum and fiberglass window systems. Architectural cast stone and metal canopies will be the primary accent materials.

The overall project intent is to develop a property that meets the intent of all City and downtown planning guidelines by designing a building that respects and accents the existing nature of this neighborhood.