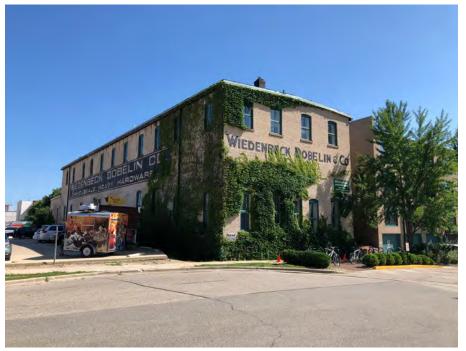

- 1. The Wiendenbeck Building
- 2. The former Milwaukee Road Rail Station

**Relationship to existing landmark structures** – As a part of this submission, supporting documents are included to graphically indicate the location of the existing landmark structures and the proposed relationship with the proposed WWP project.

- The Wiendenbeck building is located approximately west of the proposed new building. The structures will be separated by a green belt, surface parking, a two-direction drive aisle and a second green belt area
- The former Milwaukee Road Rail Station is located approximately south of the proposed new building. The structures will be separated by a two-way drive aisle and a surface parking lot on the adjacent property. A green belt area, walkways and a two-direction drive aisle provide further separation on the WWP Building site.