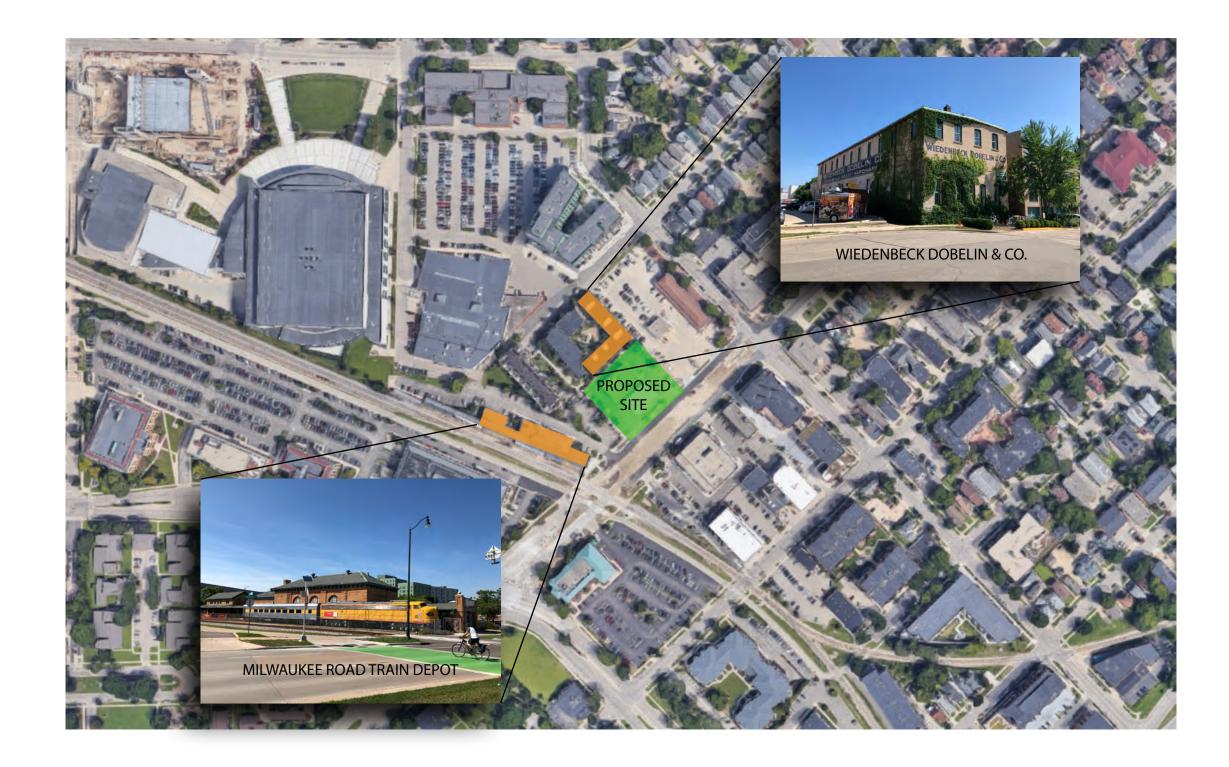

COMMISSIONERS, on behalf of the West Washington Place (WWP) owners, we are seeking approval from the Landmarks Commission to advance this project for submission to the Madison Urban Design Commission. This request is for a new building to be located at 636 West Washington Avenue. The proposed building is located near two landmark structures. The two landmark structures are:

- 1. The Wiendenbeck Building
- 2. The former Milwaukee Road Rail Station

**Relationship to existing landmark structures** – As a part of this submission, supporting documents are included to graphically indicate the location of the existing landmark structures and the proposed relationship with the proposed WWP project.

- The Wiendenbeck building is located approximately west of the proposed new building. The structures will be separated by a green belt, surface parking, a two-direction drive aisle and a second green belt area
- The former Milwaukee Road Rail Station is located approximately south of the proposed new building. The structures will be separated by a two-way drive aisle and a surface parking lot on the adjacent property. A green belt area, walkways and a two-direction drive aisle provide further separation on the WWP Building site.