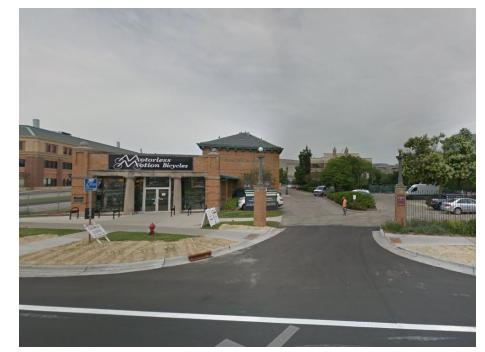

**Proposed Five Story Building** – Project demolition will include removal of a two-story gas station, convenience store and second level office space building. Work will also include removal of the gas pump islands and canopy cover.

The proposed five story WWP Building will consist of one level at grade of commercial office space, three walk-up apartments and support function spaces for the multi-family structure located above. The remaining upper four floors will consist of multi-family dwelling units. Roof top decks and patios are provided for private and shared use of all tenants. The major exterior materials will be brick, prefinished cementitious siding and commercial aluminum and fiberglass window systems. Architectural cast stone and metal canopies will be the primary accent materials.