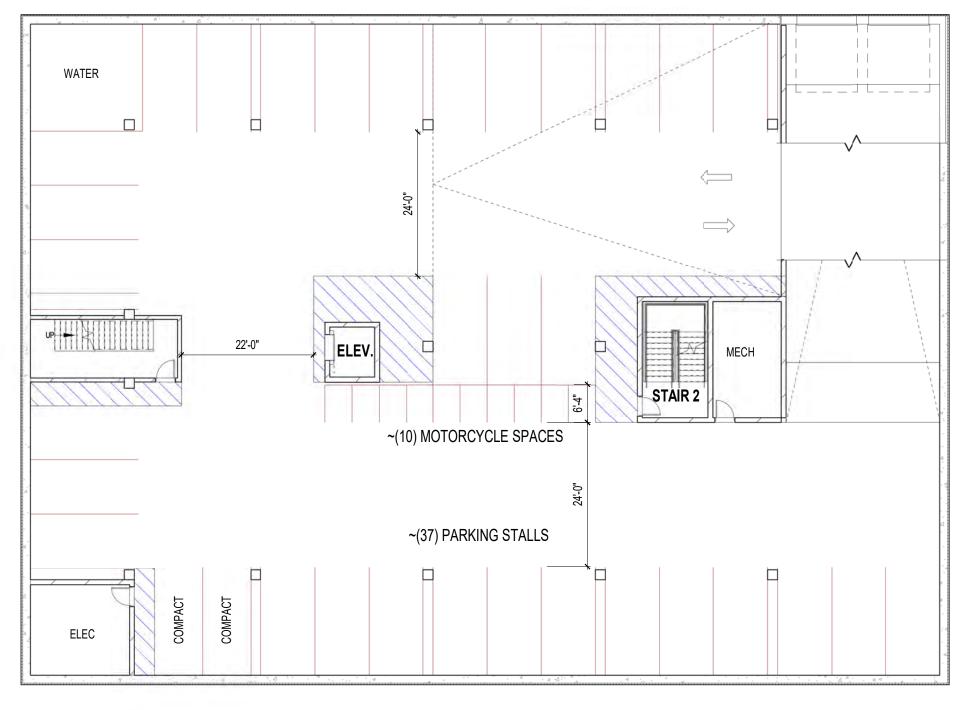

View of building at Corner of Washington and Bedford.

View of building directly behind site to Northeast.

View of building and bike path directly Southwest of Site.

- APPROXIMATELY 10'-0" FLOOR TO FLOOR
- CONCRETE FLOOR