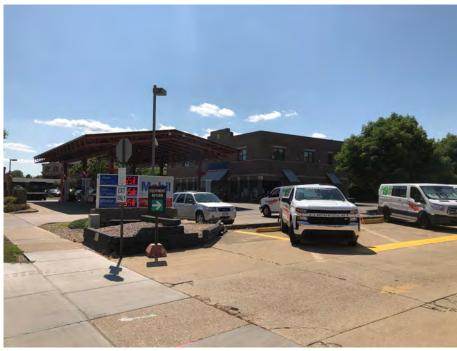

View of West Corner of Site.

View of canopy, Southern portion of site.

View of building directly across West Washington.

View of buildings across West Washington to the Northeast.

View of building directly Northeast of Site.