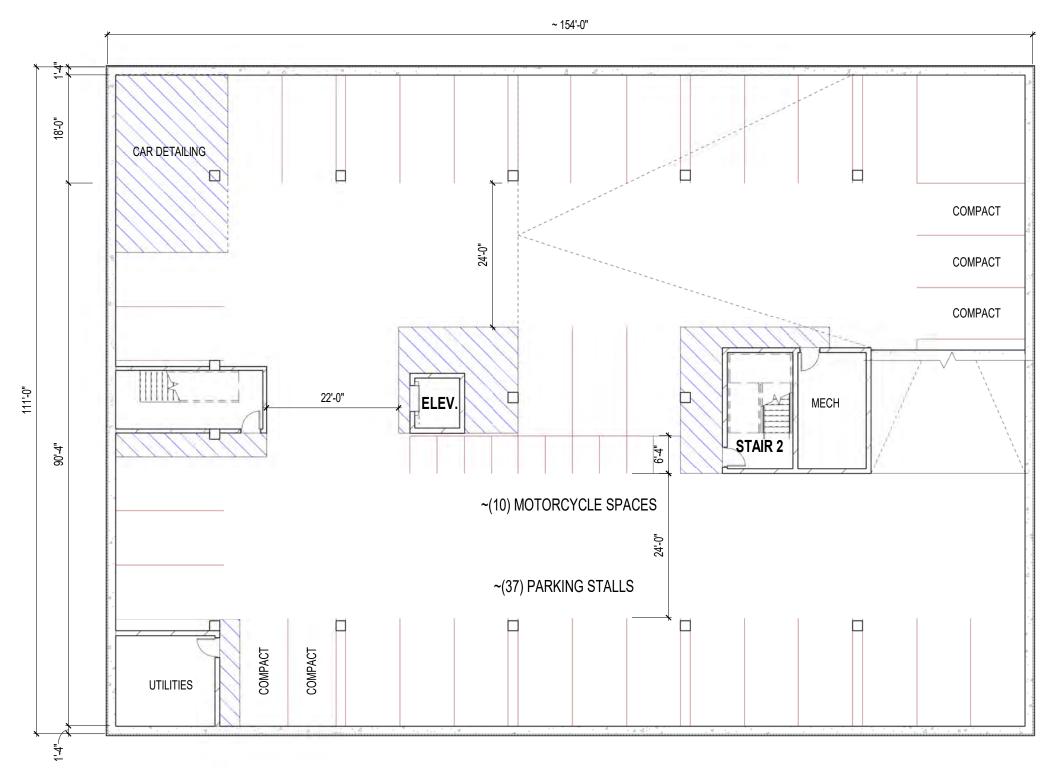

**Proposed Five Story Building** – Project demolition will include removal of a two-story gas station, convenience store and second level office space building. Work will also include removal of the gas pump islands and canopy cover.

The proposed five story WWP Building will consist of one level at grade of commercial office space, three walk-up apartments and support function spaces for the multi-family structure located above. The remaining upper four floors will consist of multi-family dwelling units. Roof top decks and patios are provided for private and shared use of all tenants. The major exterior materials will be brick, prefinished cementitious siding and commercial aluminum and fiberglass window systems. Architectural cast stone and metal canopies will be the primary accent materials.