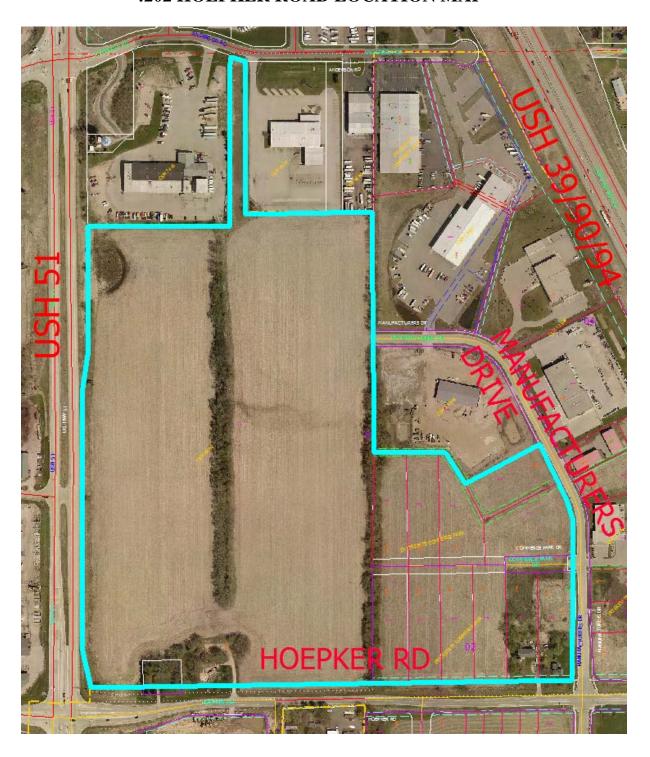

## 4202 HOEPKER ROAD LOCATION MAP





## CERTIFIED SURVEY MAP

WILLIAMSON SURVEYING AND ASSOCIATES, LLC

NOA T. PRIEVE & CHRIS W. ADAMS, PROFESSIONAL LAND SURVEYORS
104 A WEST MAIN STREET, WAUNAKEE, WISCONSIN, 53597 PHONE: 608-255-5705

A parcel of land located in part of the SW 1/4 of the SW 1/4, SE 1/4 of the SW 1/4, NE 1/4 of the SW 1/4 and the NW 1/4 of the SW 1/4 of Section 9, T8N, R10E, City of Madison, Dane County, Wisconsin. Including all of Lot 2, Certified Survey Map No. 9690, and Lots 1-10 and 15, Interstate Commerce Park and vacated and Discontinued Commerce Park Dr. per City of Madison Resolution RES-19-00186. File ID No. 54383, as Doc. No. 5482732 and Resolution Res-\_\_\_\_\_. File ID No. \_\_\_\_\_, as Doc. No. \_\_\_\_\_\_.





## SAN SAN MH-6 A - USH 51 & **ANDERSON RD** ~Extend the westbound right turn