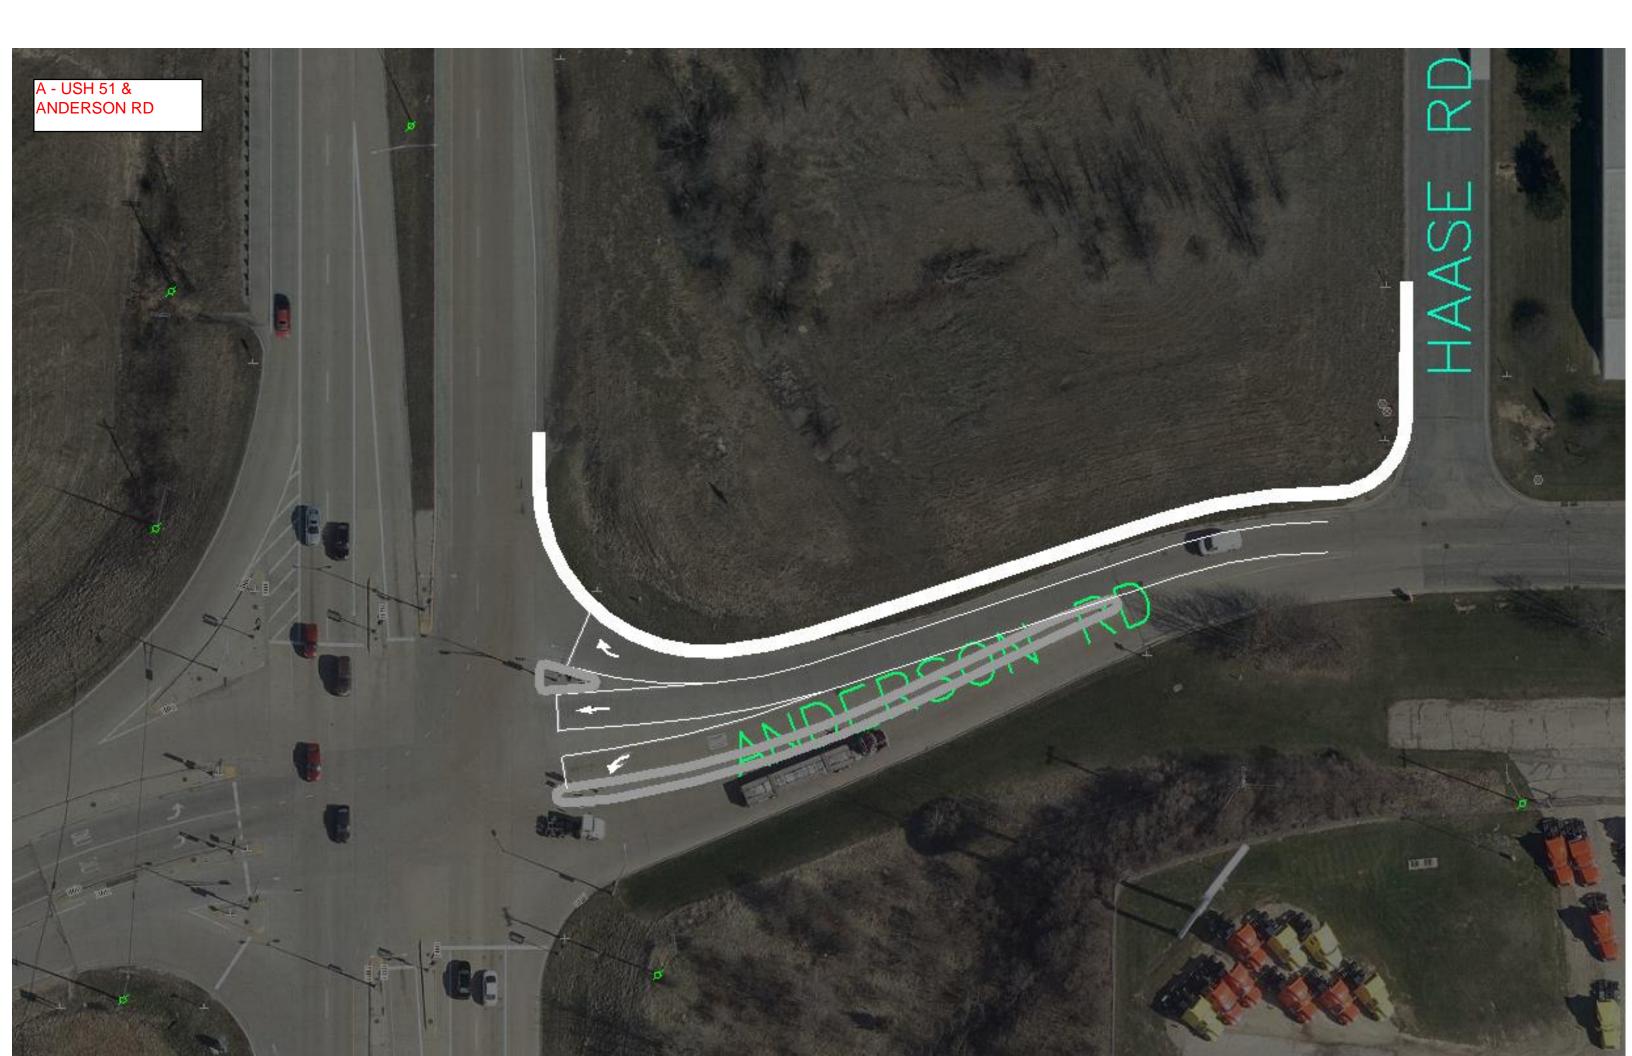

## SAN SAN MH-6 A - USH 51 & **ANDERSON RD** ~Extend the westbound right turn lane on Anderson Rd at USH 51 ~Traffic signal modifications at Anderson Rd and USH 51 INT-22 INT-23 -ST STM MH-9 INT-24 INT-25 INT-34