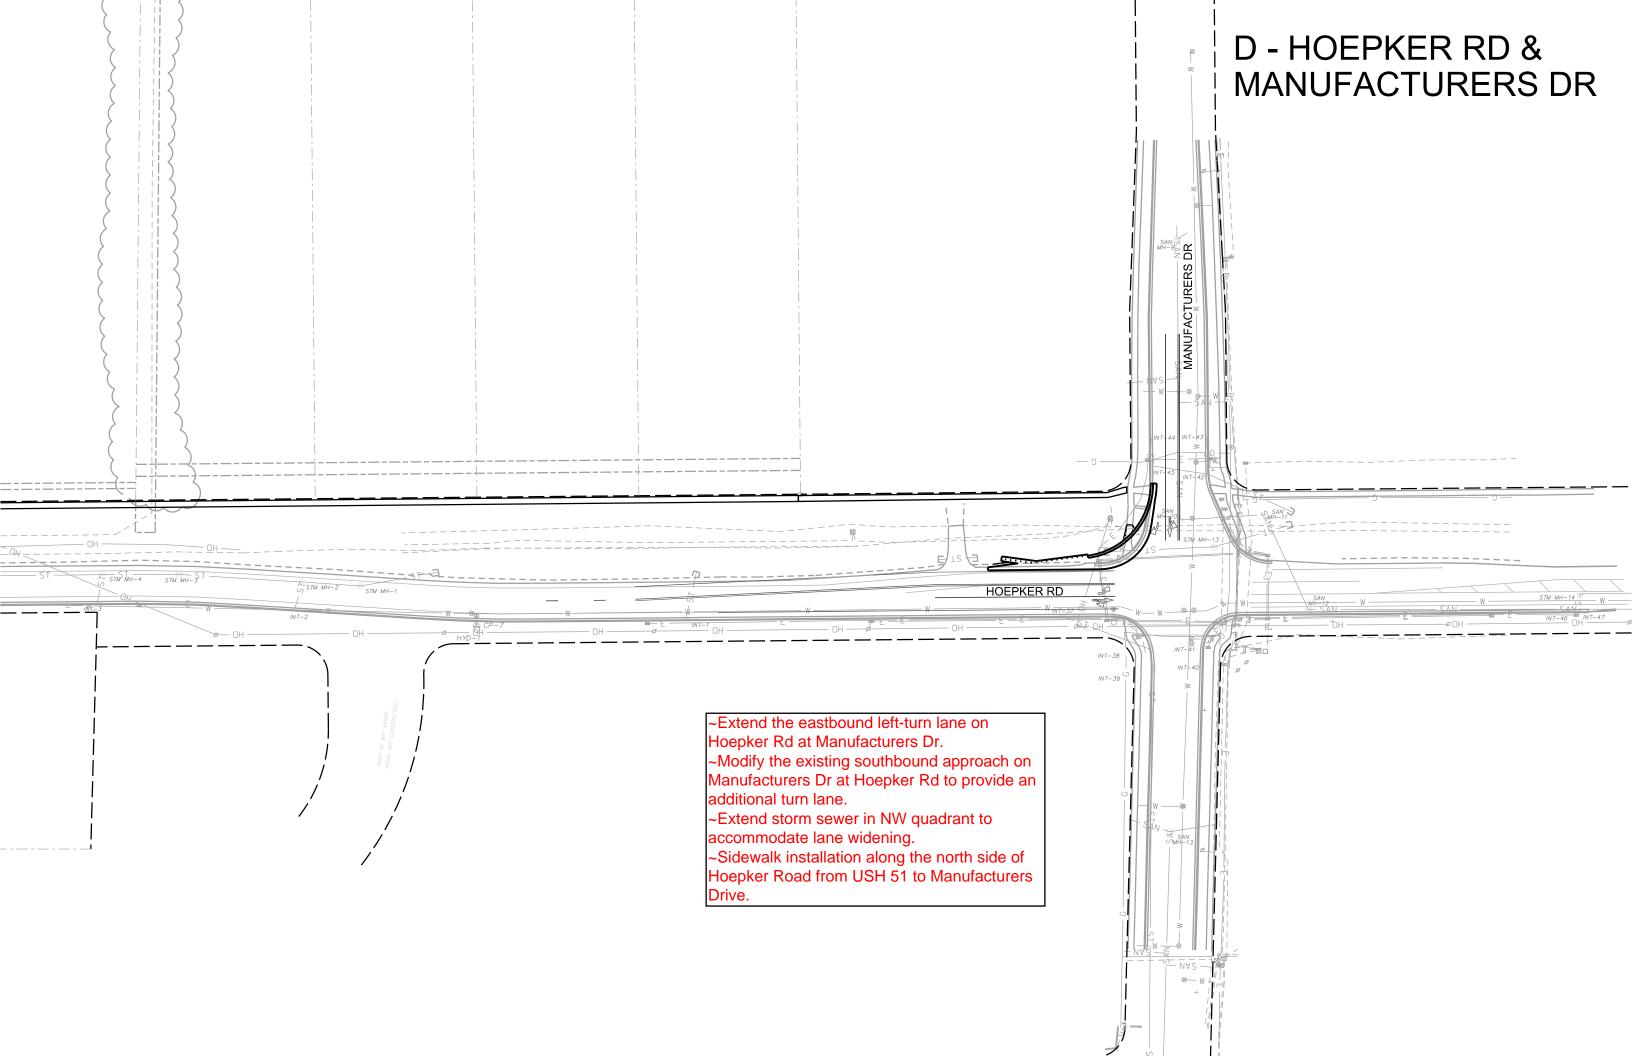

~Manufactuers Dr - installation of public utilities to serve development, sidewalk installation on both sides of street from existing street to north boundary of CSM Lot 2 ~North of CSM Lot 2, Manufactuers Dr will be one way northbound with a narrowed roadway at the intersection with Anderson Rd.

- ~Sidewalk will not be required on Manufacturers Dr north of CSM Lot 2.
- ~Relocate driveway at 4195 Anderson Rd to provide safe distance from new Manufacturers Dr & Anderson Rd intersection.