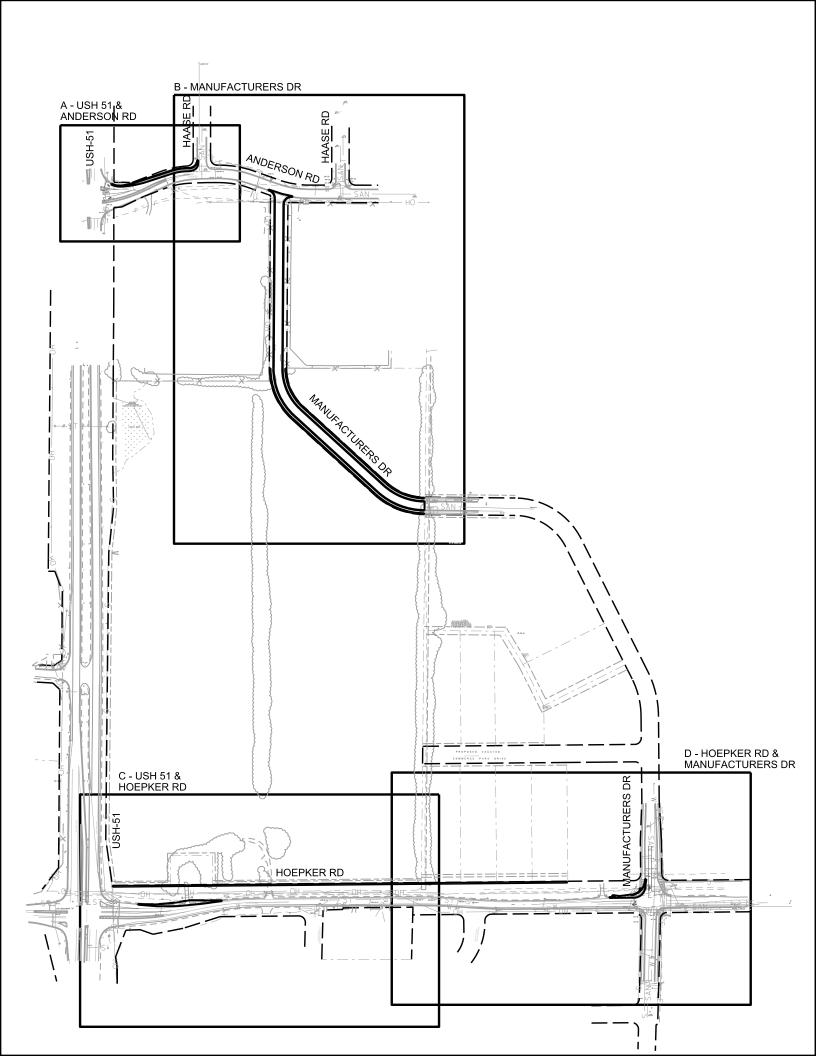

## SAN SAN MH-6 A - USH 51 & **ANDERSON RD** ~Extend the westbound right turn lane on Anderson Rd at USH 51 ~Traffic signal modifications at Anderson Rd and USH 51 INT-22 INT-23 -ST STM MH-9 INT-24 INT-25 INT-34

~Manufactuers Dr - installation of public utilities to serve development, sidewalk installation on both sides of street from existing street to north boundary of CSM Lot 2 ~North of CSM Lot 2, Manufactuers Dr will be one way northbound with a narrowed roadway at the intersection with Anderson Rd.

- ~Sidewalk will not be required on Manufacturers Dr north of CSM Lot 2.
- ~Relocate driveway at 4195 Anderson Rd to provide safe distance from new Manufacturers Dr & Anderson Rd intersection.