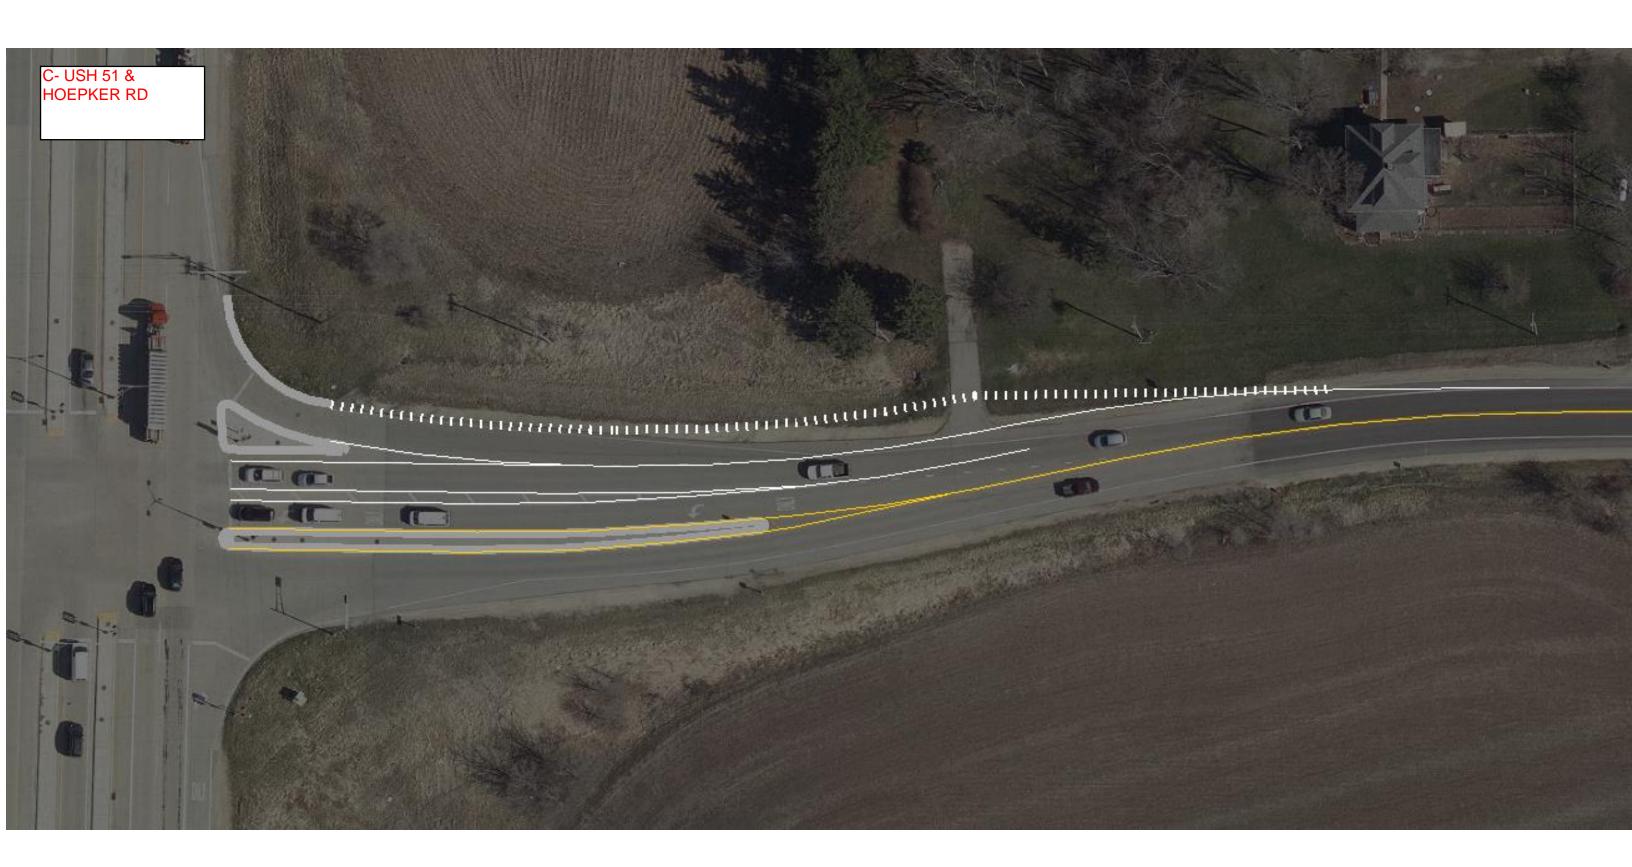

## SAN SAN MH-6 A - USH 51 & **ANDERSON RD** ~Extend the westbound right turn lane on Anderson Rd at USH 51 ~Traffic signal modifications at Anderson Rd and USH 51 INT-22 INT-23 -ST STM MH-9 INT-24 INT-25 INT-34