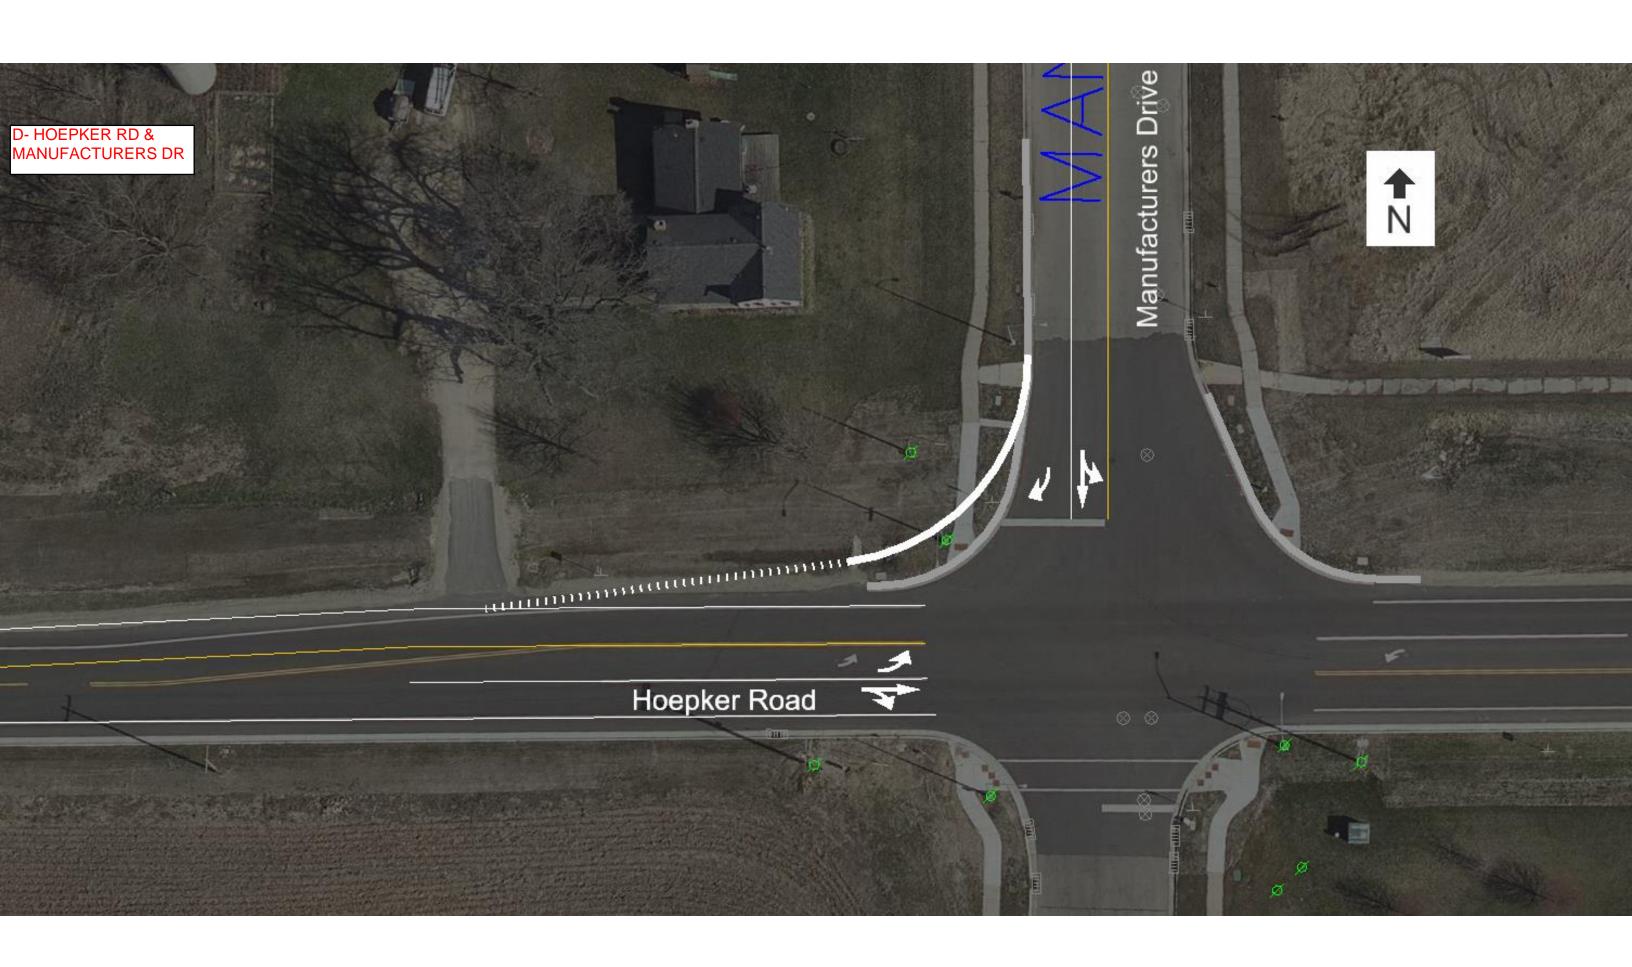

~Manufactuers Dr - installation of public utilities to serve development, sidewalk installation on both sides of street from existing street to north boundary of CSM Lot 2 ~North of CSM Lot 2, Manufactuers Dr will be one way northbound with a narrowed roadway at the intersection with Anderson Rd.

- ~Sidewalk will not be required on Manufacturers Dr north of CSM Lot 2.
- ~Relocate driveway at 4195 Anderson Rd to provide safe distance from new Manufacturers Dr & Anderson Rd intersection.