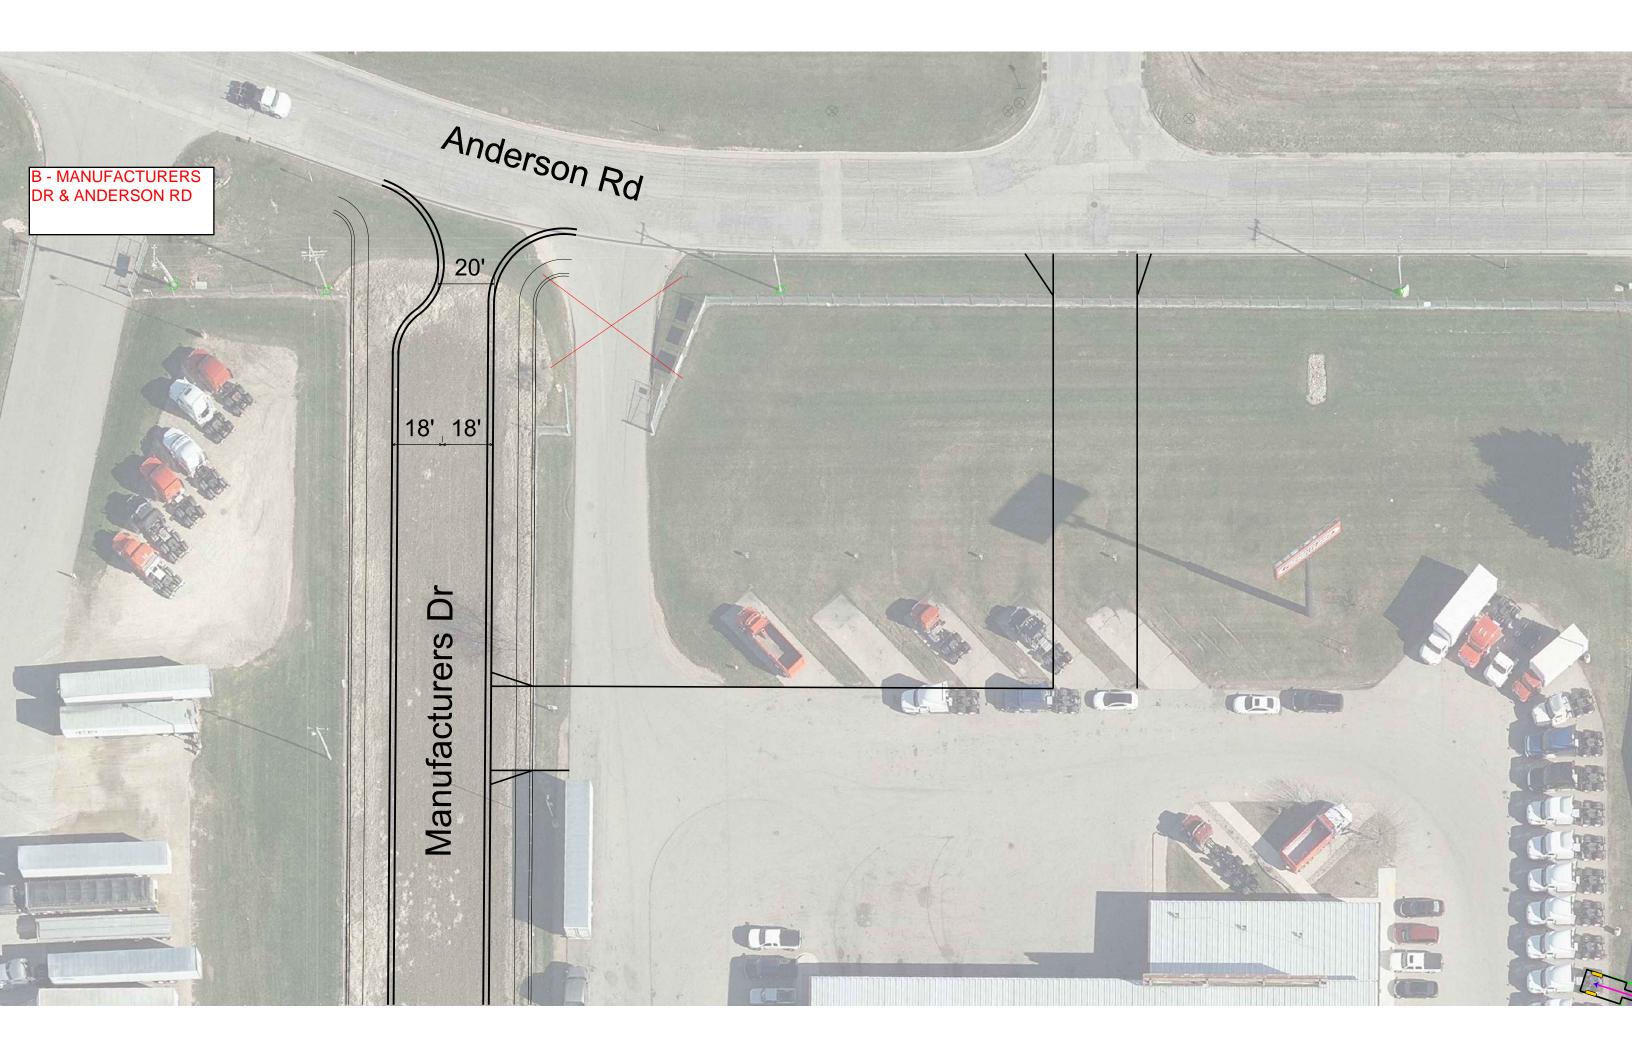

~Manufactuers Dr - installation of public utilities to serve development, sidewalk installation on both sides of street from existing street to north boundary of CSM Lot 2 ~North of CSM Lot 2, Manufactuers Dr will be one way northbound with a narrowed roadway at the intersection with Anderson Rd.

- ~Sidewalk will not be required on Manufacturers Dr north of CSM Lot 2.
- ~Relocate driveway at 4195 Anderson Rd to provide safe distance from new Manufacturers Dr & Anderson Rd intersection.