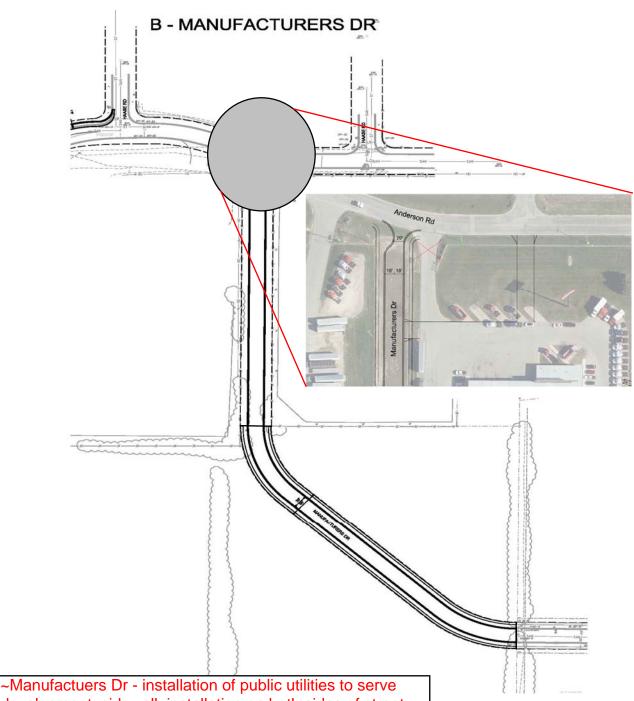

~Manufactuers Dr - installation of public utilities to serve development, sidewalk installation on both sides of street from existing street to north boundary of CSM Lot 2 ~North of CSM Lot 2, Manufactuers Dr will be one way northbound with a narrowed roadway at the intersection with Anderson Rd.

- ~Sidewalk will not be required on Manufacturers Dr north of CSM Lot 2.
- ~Relocate driveway at 4195 Anderson Rd to provide safe distance from new Manufacturers Dr & Anderson Rd intersection.