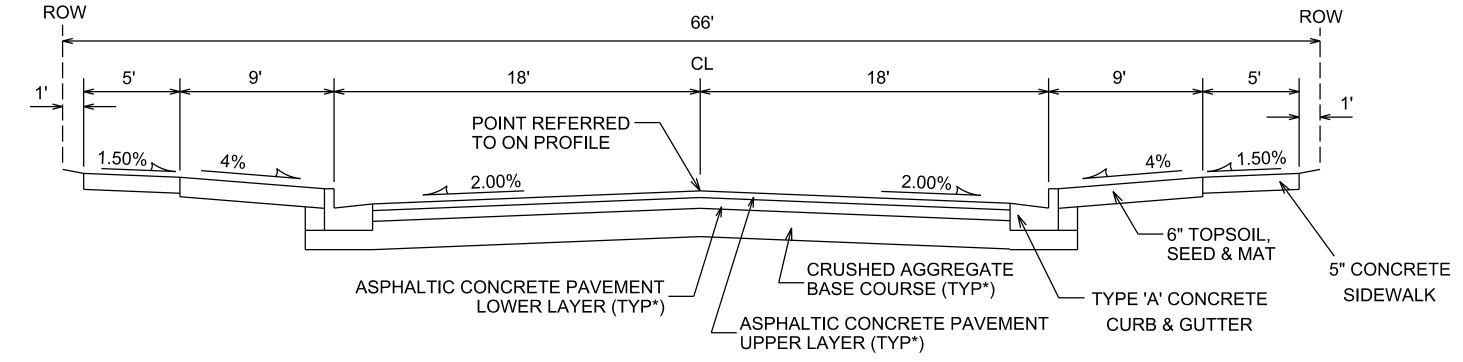

732 and Resolution Res-\_\_\_\_\_. File ID No. \_\_\_\_\_, as Doc. No. \_\_\_\_\_\_.





## SAN SAN MH-6 A - USH 51 & **ANDERSON RD** ~Extend the westbound right turn lane on Anderson Rd at USH 51 ~Traffic signal modifications at Anderson Rd and USH 51 INT-22 INT-23 -ST STM MH-9 INT-24 INT-25 INT-34





~Manufactuers Dr - installation of public utilities to serve development, sidewalk installation on both sides of street from existing street to north boundary of CSM Lot 2 ~North of CSM Lot 2, Manufactuers Dr will be one way northbound with a narrowed roadway at the intersection with Anderson Rd.

- ~Sidewalk will not be required on Manufacturers Dr north of CSM Lot 2.
- ~Relocate driveway at 4195 Anderson Rd to provide safe distance from new Manufacturers Dr & Anderson Rd intersection.



## **TYPICAL SECTION**

MANUFACTURERS DR

NOT TO SCALE