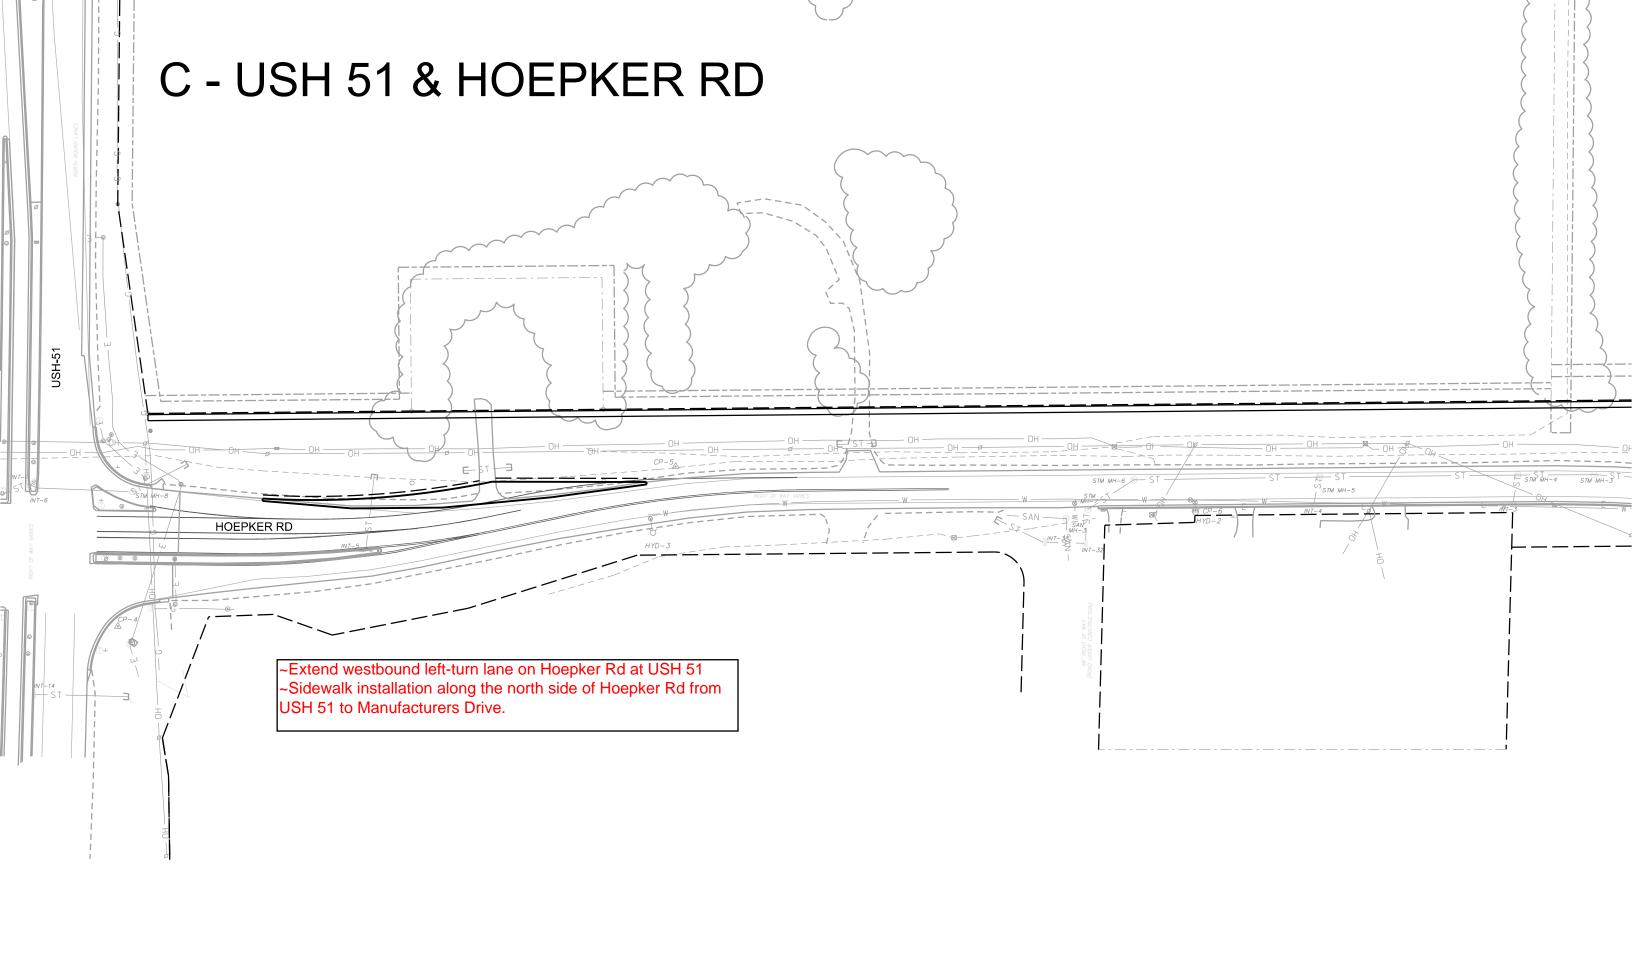

## SAN SAN MH-6 A - USH 51 & **ANDERSON RD** ~Extend the westbound right turn lane on Anderson Rd at USH 51 ~Traffic signal modifications at Anderson Rd and USH 51 INT-22 INT-23 -ST STM MH-9 INT-24 INT-25 INT-34