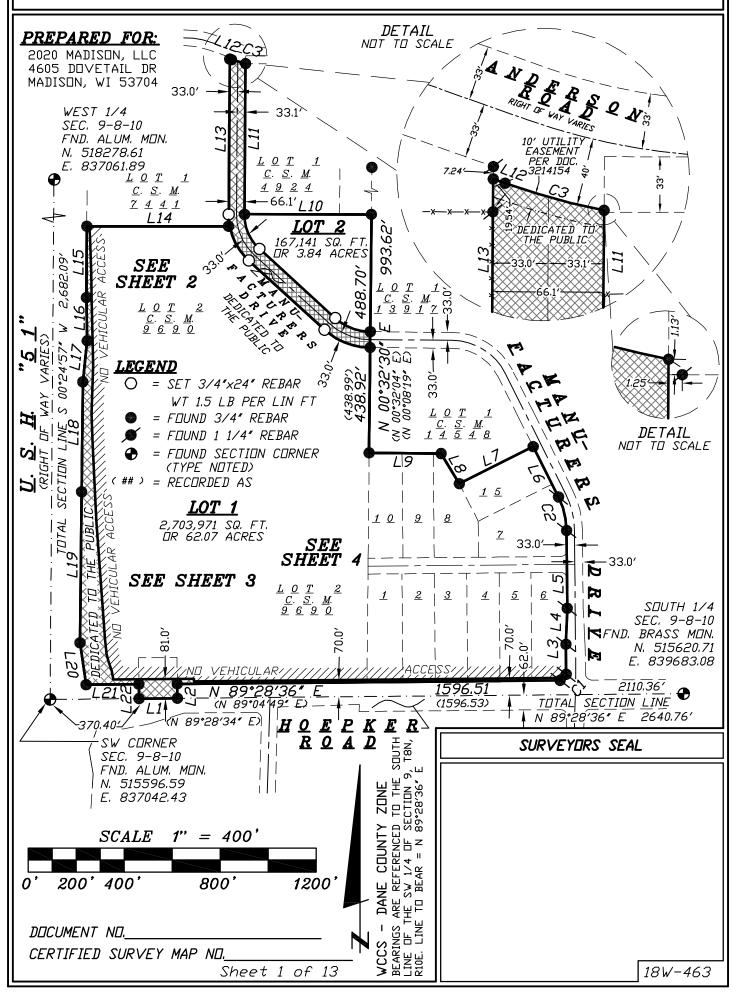

## CERTIFIED SURVEY MAP

WILLIAMSON SURVEYING AND ASSOCIATES, LLC

NOA T. PRIEVE & CHRIS W. ADAMS, PROFESSIONAL LAND SURVEYORS
104 A WEST MAIN STREET, WAUNAKEE, WISCONSIN, 53597 PHONE: 608-255-5705

A parcel of land located in part of the SW 1/4 of the SW 1/4, SE 1/4 of the SW 1/4, NE 1/4 of the SW 1/4 and the NW 1/4 of the SW 1/4 of Section 9, T8N, R10E, City of Madison, Dane County, Wisconsin. Including all of Lot 2, Certified Survey Map No. 9690, and Lots 1-10 and 15, Interstate Commerce Park and vacated and Discontinued Commerce Park Dr. per City of Madison Resolution RES-19-00186. File ID No. 54383, as Doc. No. 5482732 and Resolution Res-\_\_\_\_\_. File ID No. \_\_\_\_\_, as Doc. No. \_\_\_\_\_\_.