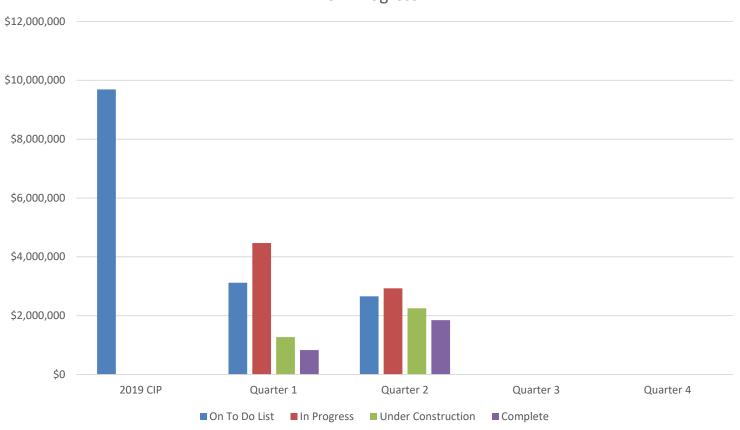

ment Update

Presentation to the Board of Park Commissioners
July 10, 2019



#### Newly Completed Work



Door Creek Park Tennis Court Addition



Breese Stevens Field 2019 Improvements



Olbrich Shed



#### Newly Completed Work





Odana School Park Dog Park Expansion



### **Currently Under Construction**



Olbrich Park Walter Street Shelter

- Doncaster Park 2019 Playground
- Northland Manor Tennis Courts



#### Design in Progress



Olbrich Park Walter Street Parking Lot



Summit Maintenance Facility Parking Lot



Wingra Creek Parkway



#### Major Planning Efforts in 2019

#### Vilas Park Master Plan







#### Other Planning Efforts in 2019



Orchard Ridge Park Master Plan



Elvehjem Park Master Plan



## Overview of current 2019 Planning efforts

#### **CIP Progress**