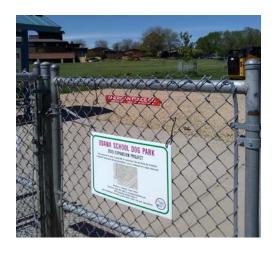

# Planning and Development Update

Presentation to the Board of Park Commissioners
July 10, 2019



#### Newly Completed Work



Door Creek Park Tennis Court Addition



Breese Stevens Field 2019 Improvements



Olbrich Shed



#### Newly Completed Work





Odana School Park Dog Park Expansion



### **Currently Under Construction**



Olbrich Park Walter Street Shelter

- Doncaster Park 2019 Playground
- Northland Manor Tennis Courts



#### Design in Progress



Olbrich Park Walter Street Parking Lot



Summit Maintenance Facility Parking Lot



Wingra Creek Parkway



#### Major Planning Efforts in 2019

#### Vilas Park Master Plan







#### Other Planning Efforts in 2019



Orchard Ridge Park Master Plan



Elvehjem Park Master Plan



## Overview of current 2019 Planning efforts

#### **CIP Progress**