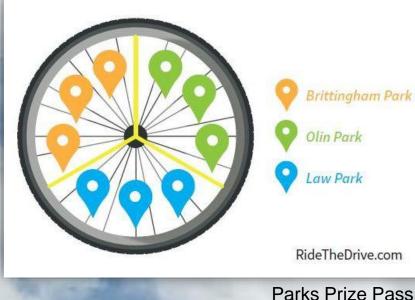

## **RIDE THE DRIVE**

- 3 parks  $\bullet$
- 4 miles  $\bullet$
- 32 vendors  $\bullet$
- 233 Parks Prize Pass returned  $\bullet$

Brittingham Park

Olin Park

Law Park

9,000 estimated participants  $\bullet$ 