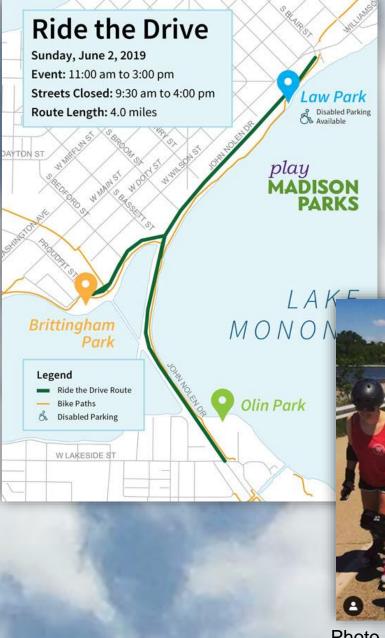

## **RIDE THE DRIVE**

- 3 parks  $\bullet$
- 4 miles  $\bullet$
- 32 vendors  $\bullet$
- 233 Parks Prize Pass returned  $\bullet$

Brittingham Park

Olin Park

Law Park

9,000 estimated participants  $\bullet$ 