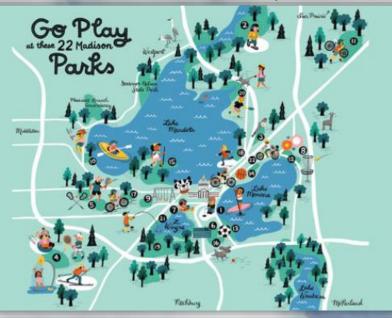

y
- Reindahl Imagination Center
- Law Park- preliminary report
- Orton Park
- Disc Golf
- Breese Stevens

## **RIDE THE DRIVE**

- 3 parks  $\bullet$
- 4 miles  $\bullet$
- 32 vendors  $\bullet$
- 233 Parks Prize Pass returned  $\bullet$

Brittingham Park

Olin Park

Law Park

9,000 estimated participants  $\bullet$ 







Photo courtesy Instagram: @deanokatie



Photo courtesy Instagram: @taylorofferdahl

### **MADISON MAGAZINE COVER & FEATURE STORIES**



Take a walk in Madison's parks by Joel Patenaude and Mike Ivey Meet six rapidly expanding uses in the city

- Off-Road Bicycling
- Dogs
- Disc Golf
- Pickleball
- Cross-Country Skiing

Madison's parks friends

- by Joel Patenaude

Field Use

Also...

0

groups

Bike the Burbs

#### Go Play at these 22 Madison parks

by Joel Patenaude