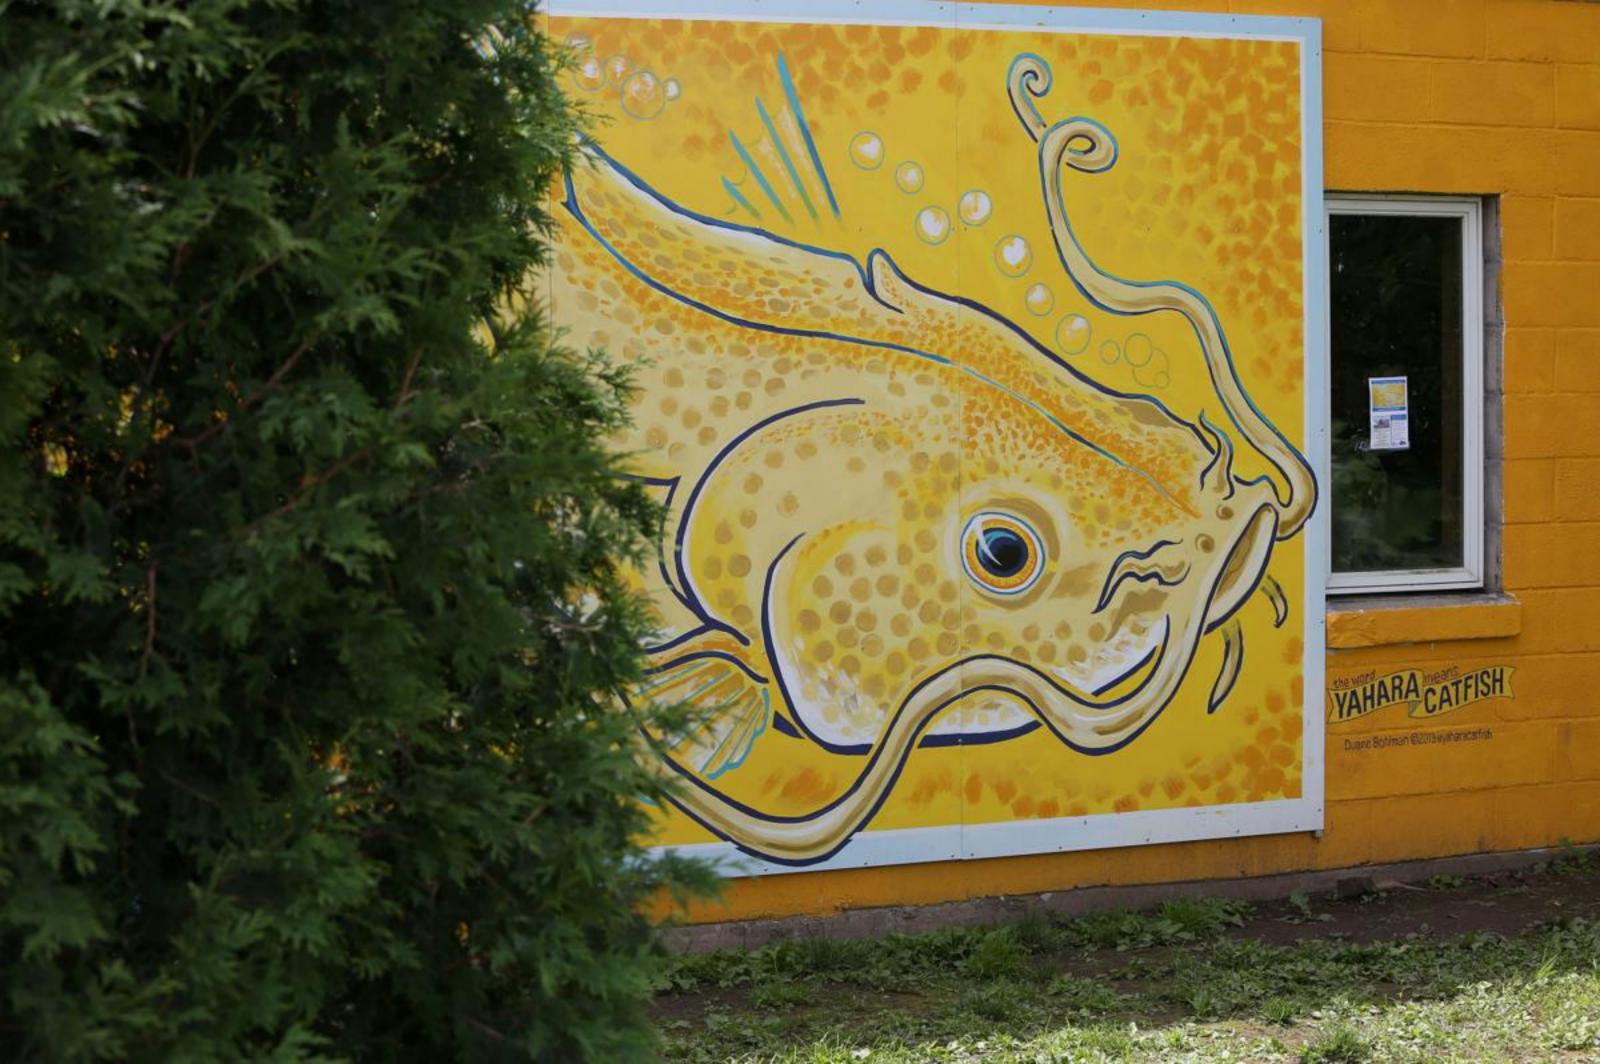

## Photos: Catfish Mural debuts behind Mickey's Tavern

Jun 28, 2019

Duane Bohlman created a catfish mural behind Mickey's Tavern, 1524 Williamson St., in Madison, brightening up a jog or a bike ride for passersby on the nearby bike path. It was formally dedicated on Tuesday with a ceremony that included face-painting and a performance by Catfish Stephenson.