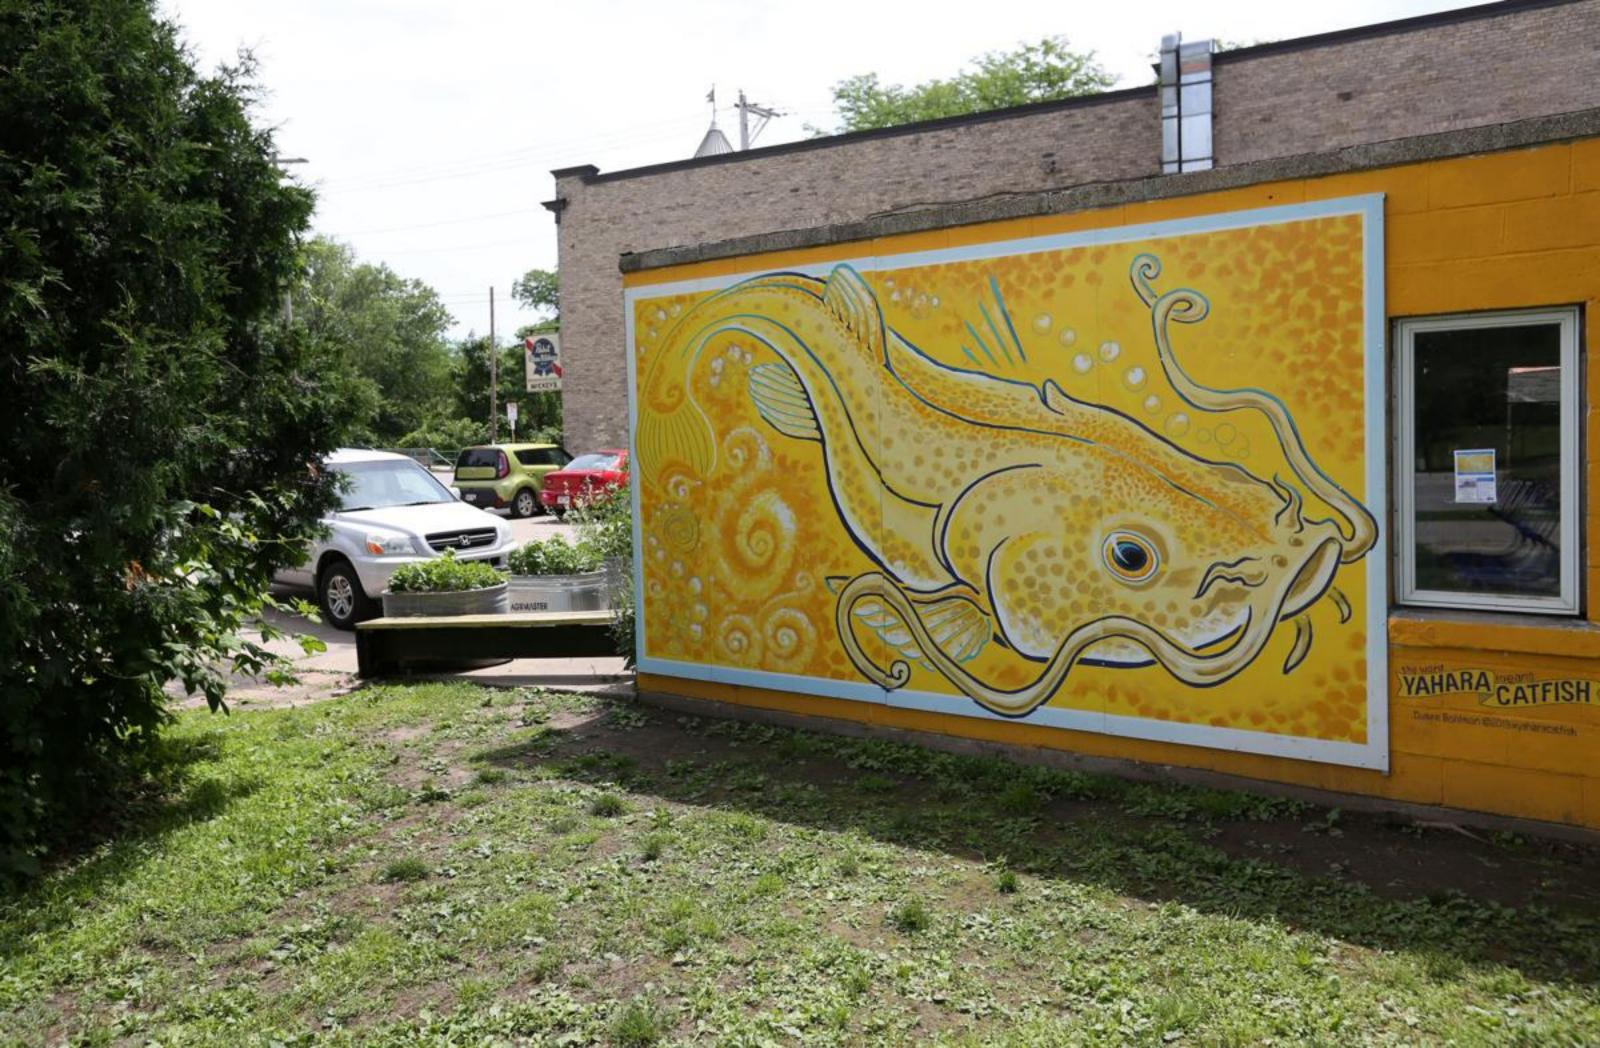

## Photos: Catfish Mural debuts behind Mickey's Tavern

Jun 28, 2019

Duane Bohlman created a catfish mural behind Mickey's Tavern, 1524 Williamson St., in Madison, brightening up a jog or a bike ride for passersby on the nearby bike path. It was formally dedicated on Tuesday with a ceremony that included face-painting and a performance by Catfish Stephenson.