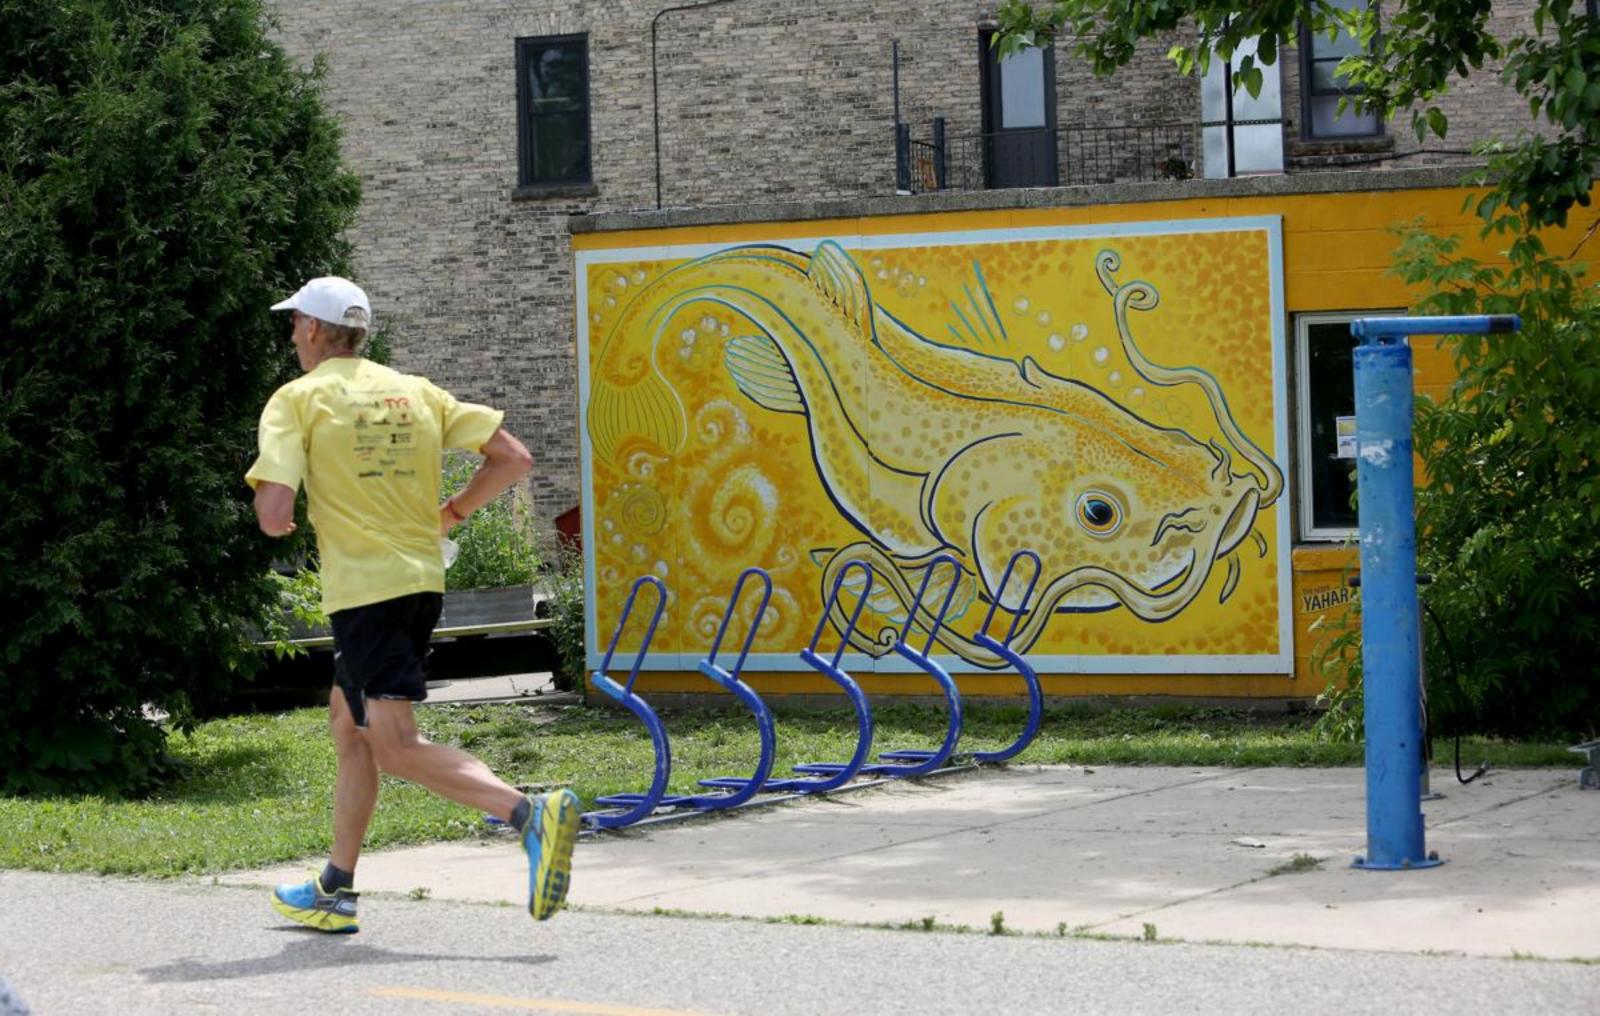

## Photos: Catfish Mural debuts behind Mickey's Tavern

Jun 28, 2019

Duane Bohlman created a catfish mural behind Mickey's Tavern, 1524 Williamson St., in Madison, brightening up a jog or a bike ride for passersby on the nearby bike path. It was formally dedicated on Tuesday with a ceremony that included face-painting and a performance by Catfish Stephenson.