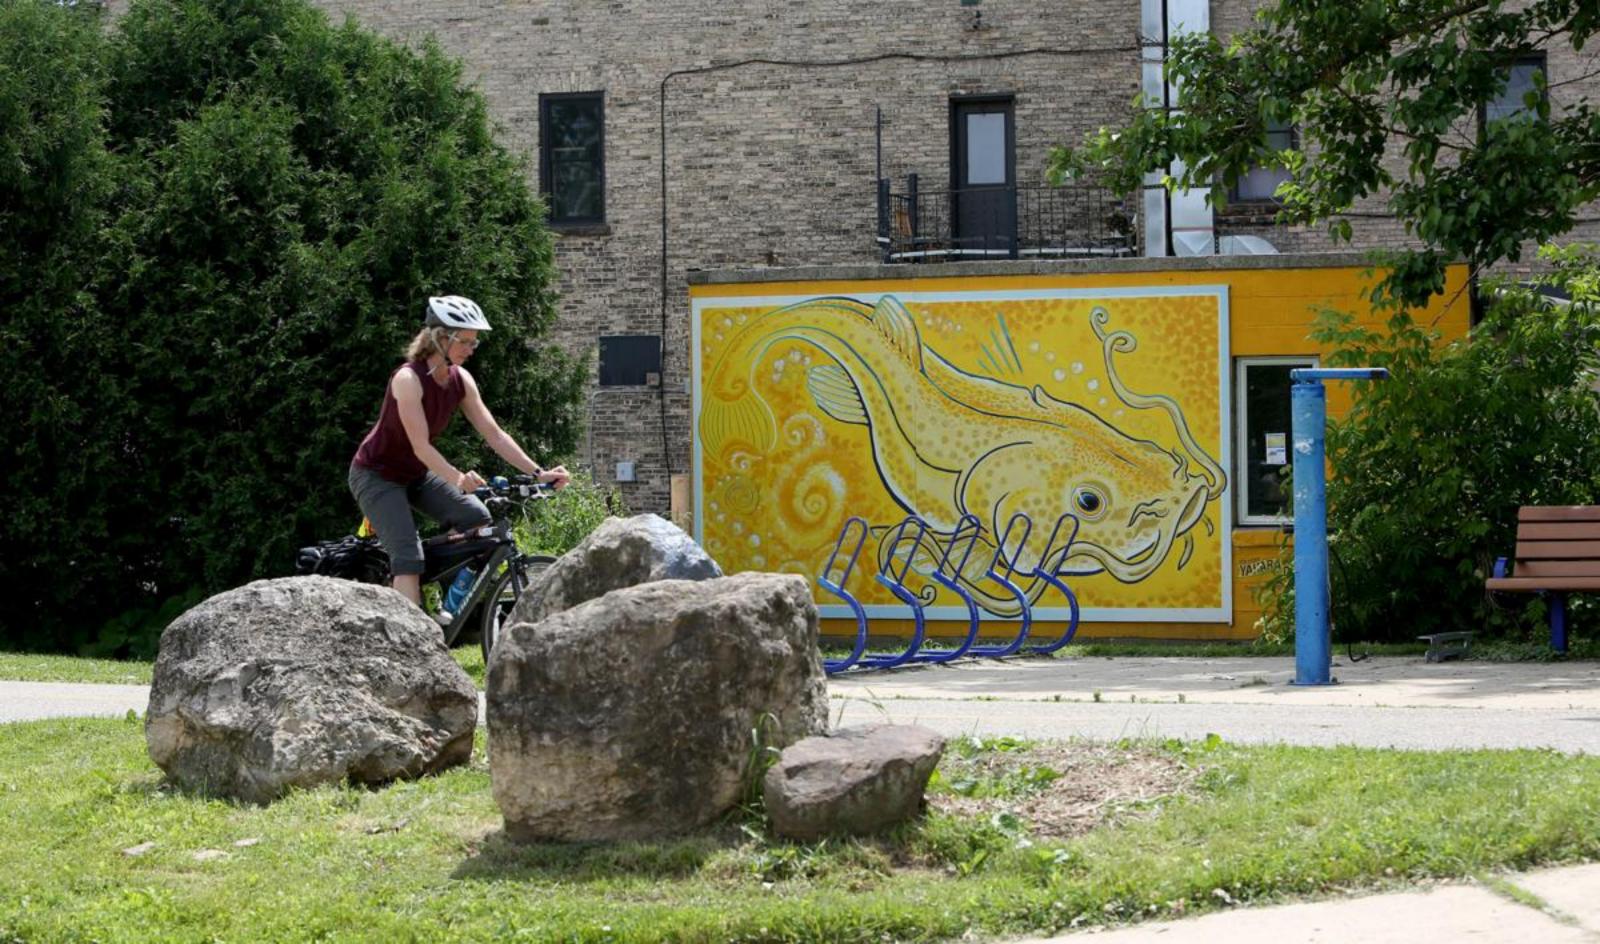

## Photos: Catfish Mural debuts behind Mickey's Tavern

Jun 28, 2019

Duane Bohlman created a catfish mural behind Mickey's Tavern, 1524 Williamson St., in Madison, brightening up a jog or a bike ride for passersby on the nearby bike path. It was formally dedicated on Tuesday with a ceremony that included face-painting and a performance by Catfish Stephenson.