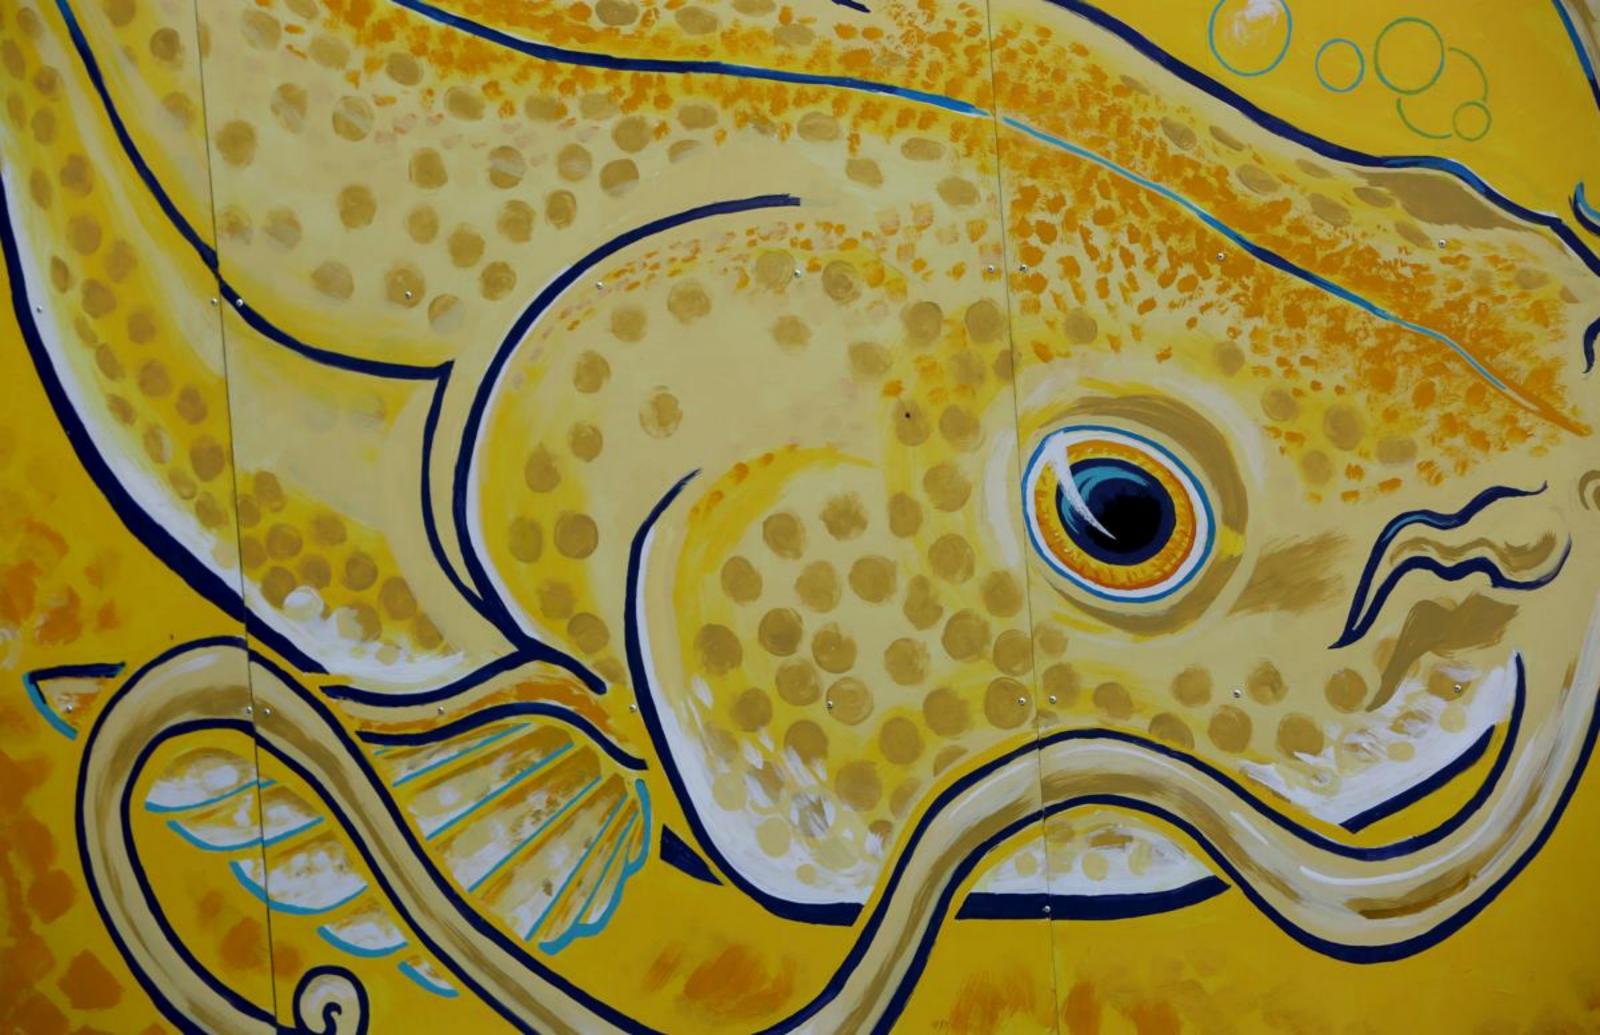

## Photos: Catfish Mural debuts behind Mickey's Tavern

Jun 28, 2019

Duane Bohlman created a catfish mural behind Mickey's Tavern, 1524 Williamson St., in Madison, brightening up a jog or a bike ride for passersby on the nearby bike path. It was formally dedicated on Tuesday with a ceremony that included face-painting and a performance by Catfish Stephenson.