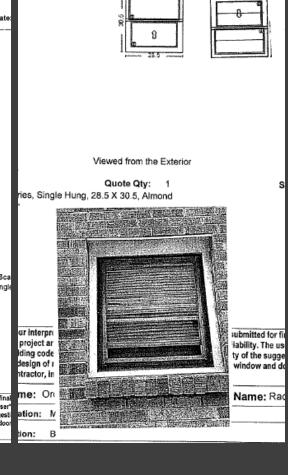

## Proposed Work

Replace all windows and doors

#### 41.23 THIRD LAKE RIDGE HISTORIC DISTRICT.

- (9) Standards for Exterior Alterations in the Third Lake Ridge Historic District Parcels Zoned for Residential Use.
  - b) Alterations of the street façade(s) of any existing structure shall retain the original or existing historical proportion and rhythm of solids to voids.
  - c) Alterations of the street façade(s) of any existing structure shall retain the original or existing historical materials.
  - e) Alterations of the street facade(s) shall retain the original or existing historical proportional relationships of door sizes to window sizes.

#### Staff Recommendation

Staff believes that the standards for granting a Certificate of Appropriateness are not met due to the windows and doors potentially being repairable, and the proposed replacements not replicating the original features. As such, staff recommends that the Landmarks Commission deny the proposal.