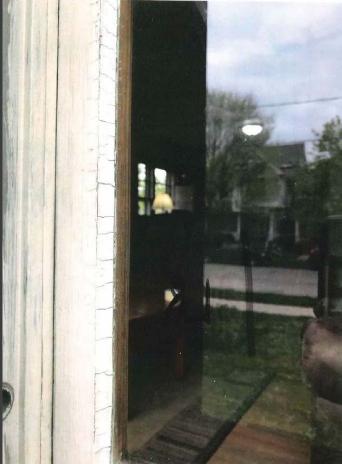

## Proposed Work

Replace all windows and doors

#### Staff Recommendation

Staff believes that the standards for granting a Certificate of Appropriateness are not met due to the windows and doors potentially being repairable, and the proposed replacements not replicating the original features. As such, staff recommends that the Landmarks Commission deny the proposal.