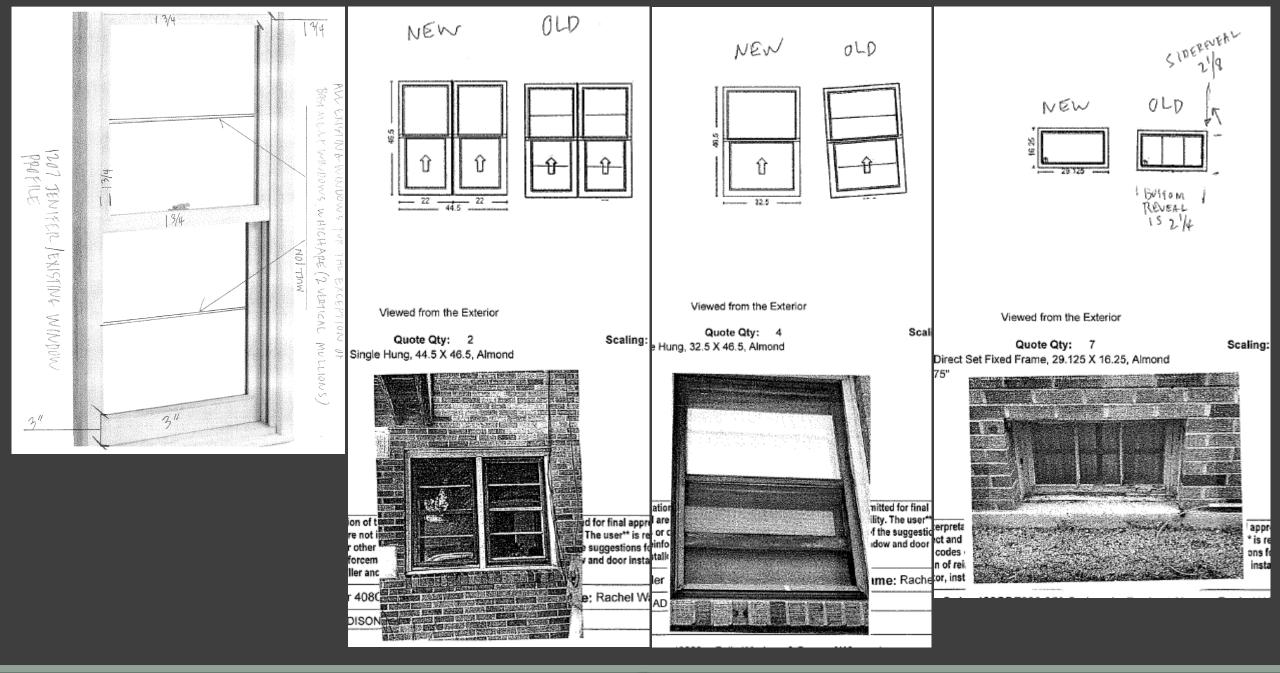

## Proposed Work

Replace all windows and doors

#### 41.23 THIRD LAKE RIDGE HISTORIC DISTRICT.

- (9) Standards for Exterior Alterations in the Third Lake Ridge Historic District Parcels Zoned for Residential Use.
  - b) Alterations of the street façade(s) of any existing structure shall retain the original or existing historical proportion and rhythm of solids to voids.
  - c) Alterations of the street façade(s) of any existing structure shall retain the original or existing historical materials.
  - e) Alterations of the street facade(s) shall retain the original or existing historical proportional relationships of door sizes to window sizes.

#### Staff Recommendation

Staff believes that the standards for granting a Certificate of Appropriateness are not met due to the windows and doors potentially being repairable, and the proposed replacements not replicating the original features. As such, staff recommends that the Landmarks Commission deny the proposal.