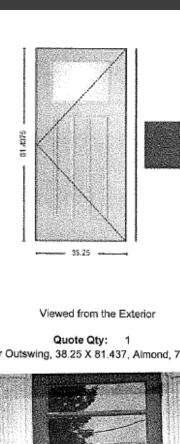

OLD

Viewed from the Exterior
159

Quote Qty: 1
nd, Entry Door Outswing, 34.25 X 81.437, Almond, 7 5/16"

ocation:

Pati

mitted for sility. The a of the sugndow and

ame: R