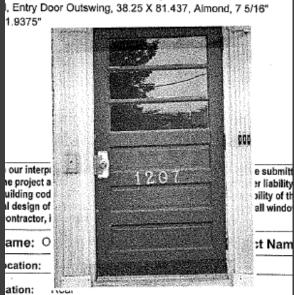

OLD

Viewed from the Exterior
159

Quote Qty: 1
nd, Entry Door Outswing, 34.25 X 81.437, Almond, 7 5/16"

ocation:

Pati

mitted for sility. The a of the sugndow and

ame: R