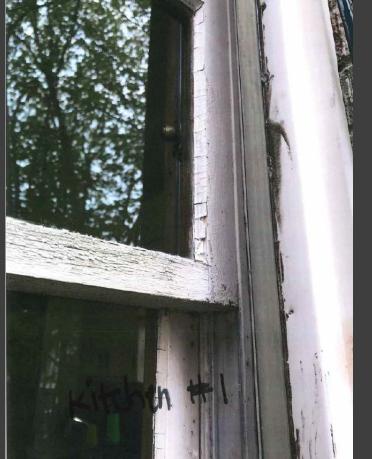

## Proposed Work

Replace all windows and doors

#### Staff Recommendation

Staff believes that the standards for granting a Certificate of Appropriateness are not met due to the windows and doors potentially being repairable, and the proposed replacements not replicating the original features. As such, staff recommends that the Landmarks Commission deny the proposal.