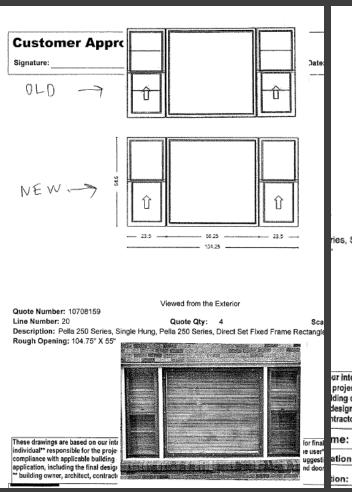

## Proposed Work

Replace all windows and doors

#### 41.23 THIRD LAKE RIDGE HISTORIC DISTRICT.

- (9) Standards for Exterior Alterations in the Third Lake Ridge Historic District Parcels Zoned for Residential Use.
  - b) Alterations of the street façade(s) of any existing structure shall retain the original or existing historical proportion and rhythm of solids to voids.
  - c) Alterations of the street façade(s) of any existing structure shall retain the original or existing historical materials.
  - e) Alterations of the street facade(s) shall retain the original or existing historical proportional relationships of door sizes to window sizes.

#### Staff Recommendation

Staff believes that the standards for granting a Certificate of Appropriateness are not met due to the windows and doors potentially being repairable, and the proposed replacements not replicating the original features. As such, staff recommends that the Landmarks Commission deny the proposal.