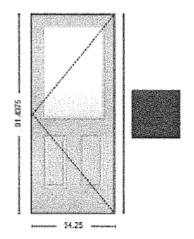

OLD

Viewed from the Exterior
159

Quote Qty: 1
nd, Entry Door Outswing, 34.25 X 81.437, Almond, 7 5/16"

ocation:

Pati

mitted for sility. The a of the sugndow and

ame: R