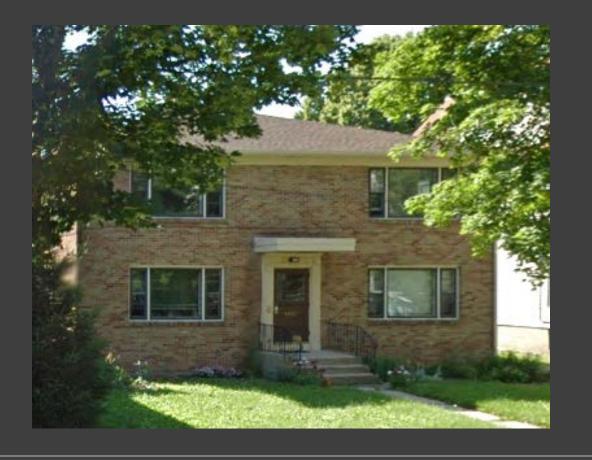

## Proposed Work

Replace all windows and doors

#### 41.23 THIRD LAKE RIDGE HISTORIC DISTRICT.

- (9) Standards for Exterior Alterations in the Third Lake Ridge Historic District Parcels Zoned for Residential Use.
  - b) Alterations of the street façade(s) of any existing structure shall retain the original or existing historical proportion and rhythm of solids to voids.
  - c) Alterations of the street façade(s) of any existing structure shall retain the original or existing historical materials.
  - e) Alterations of the street facade(s) shall retain the original or existing historical proportional relationships of door sizes to window sizes.