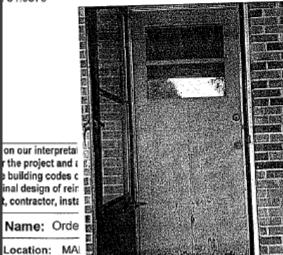

OLD

Viewed from the Exterior
159

Quote Qty: 1
nd, Entry Door Outswing, 34.25 X 81.437, Almond, 7 5/16"

ocation:

Pati

mitted for sility. The a of the sugndow and

ame: R