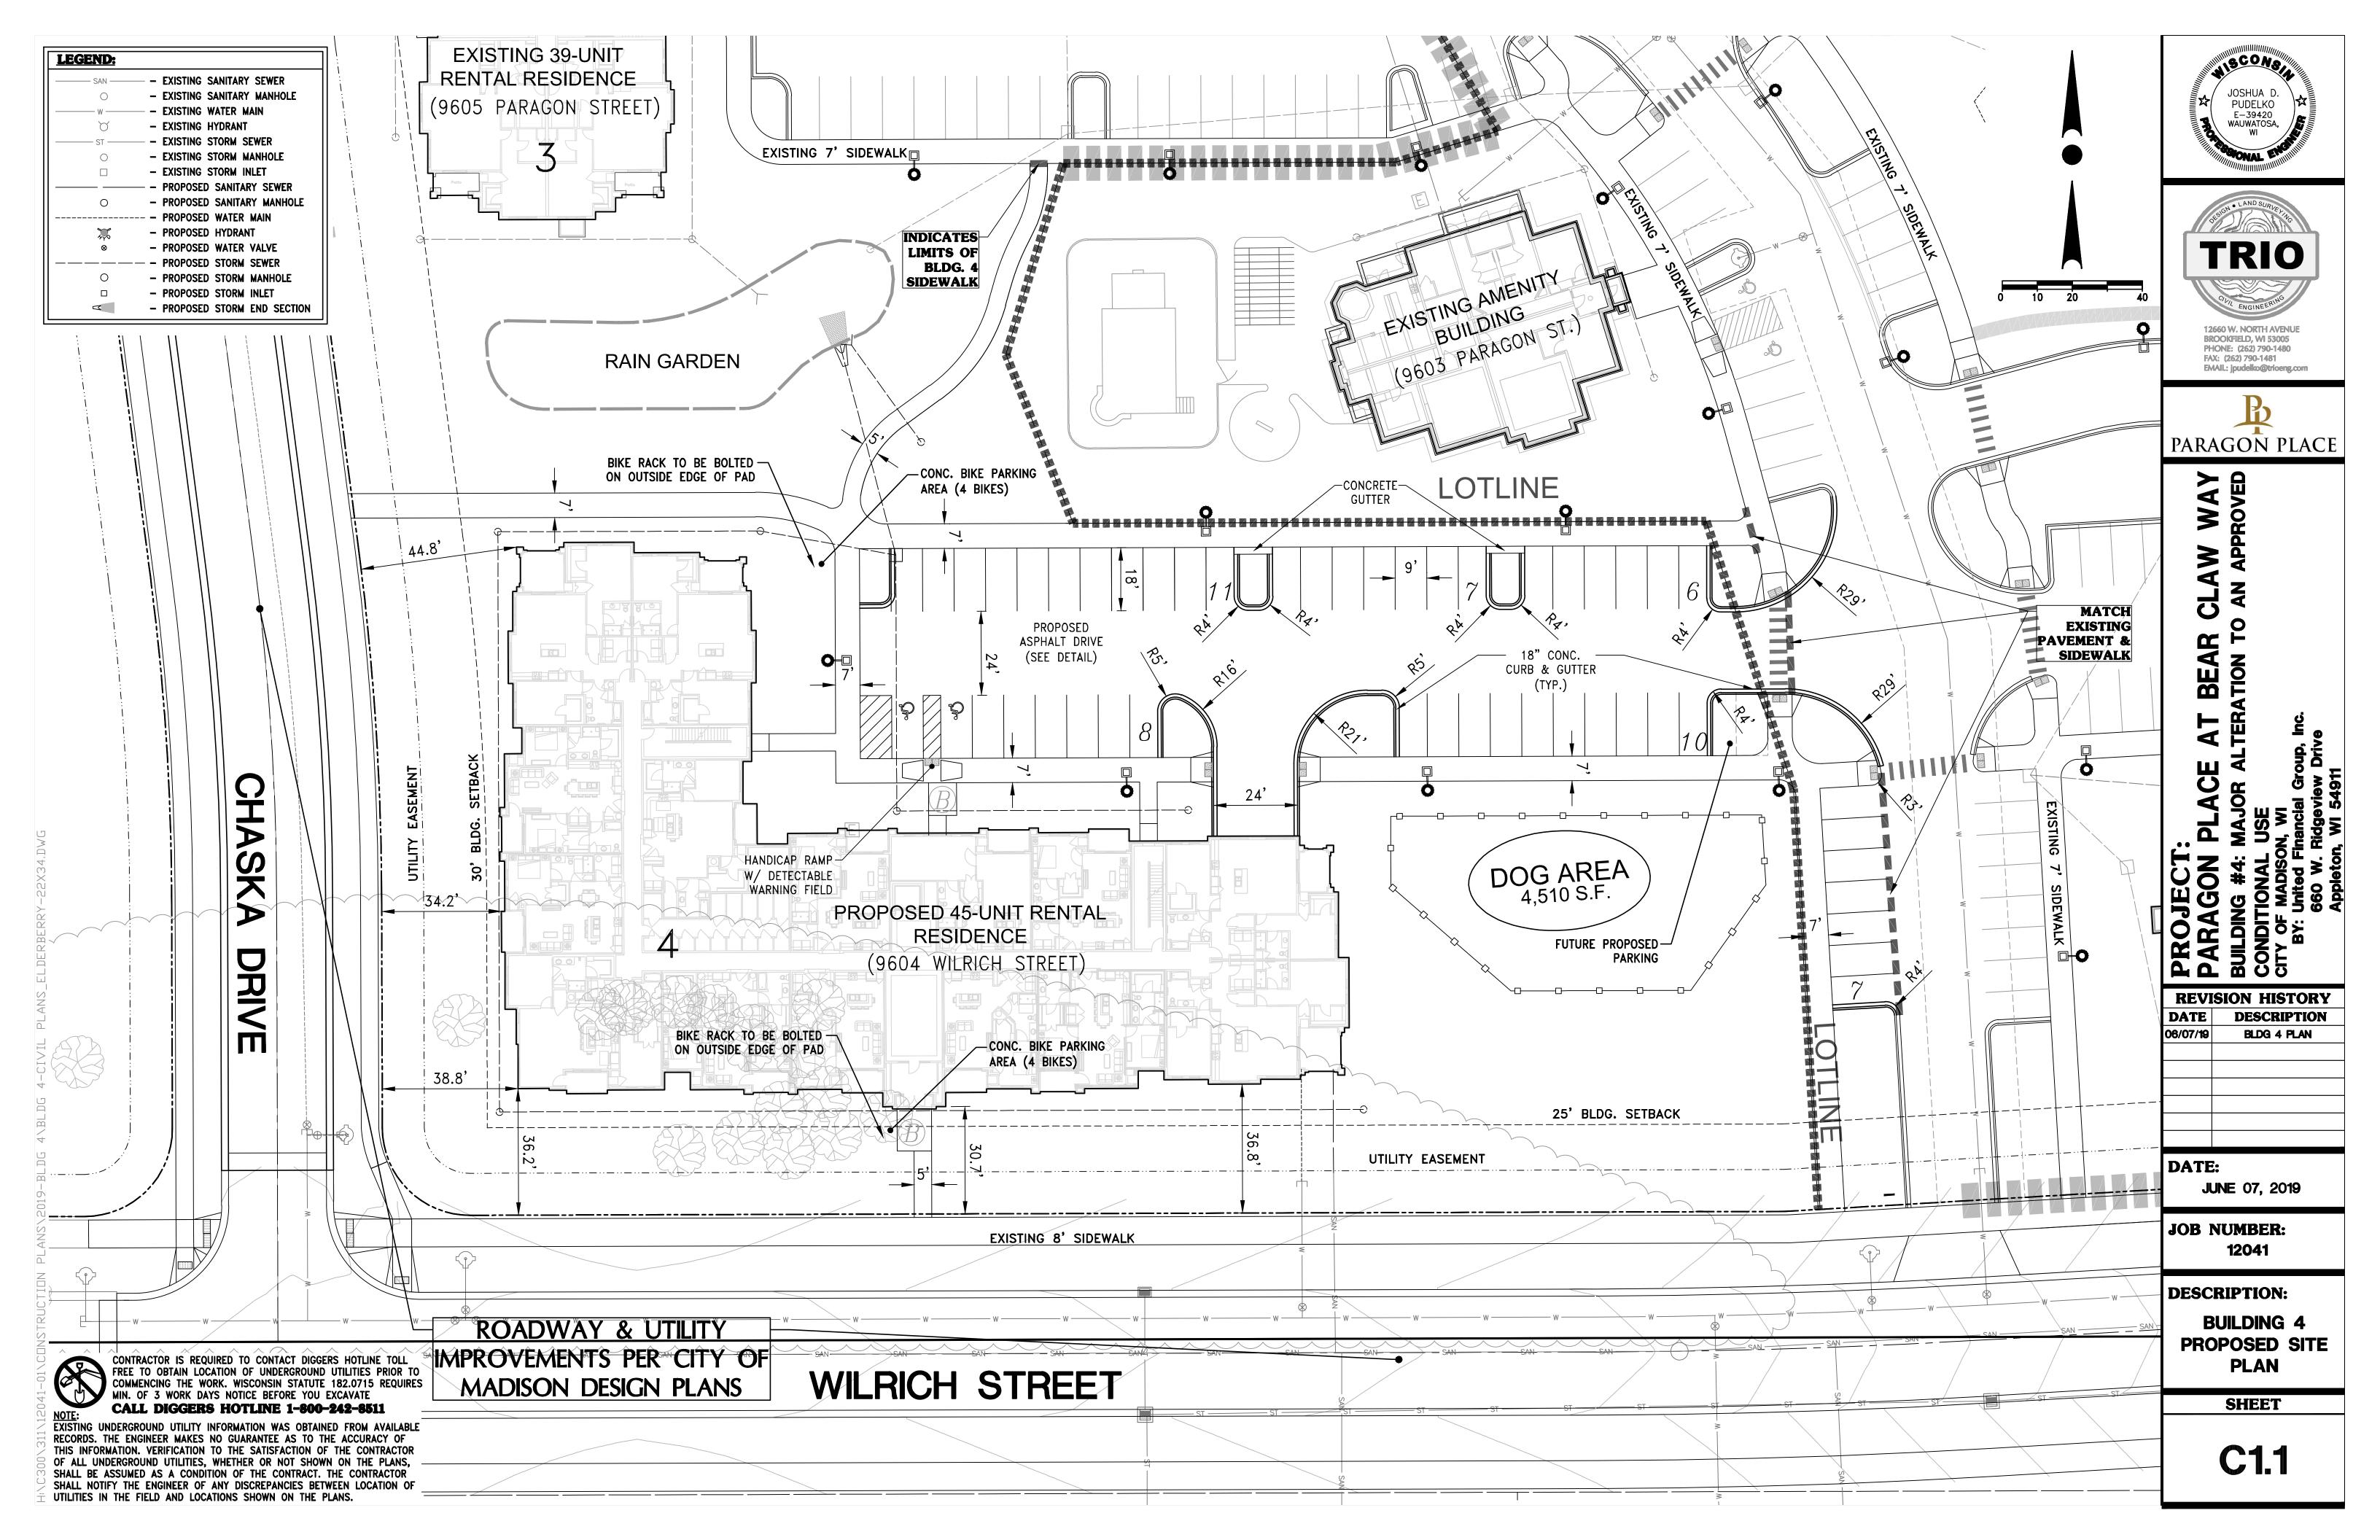

#### Project Address: Paragon Place at Bear Claw Way - Lot 1

Contact Name & Phone #: Bob Zoelle - (920) 428-7694

# by 660 W. Ridgeview Drive