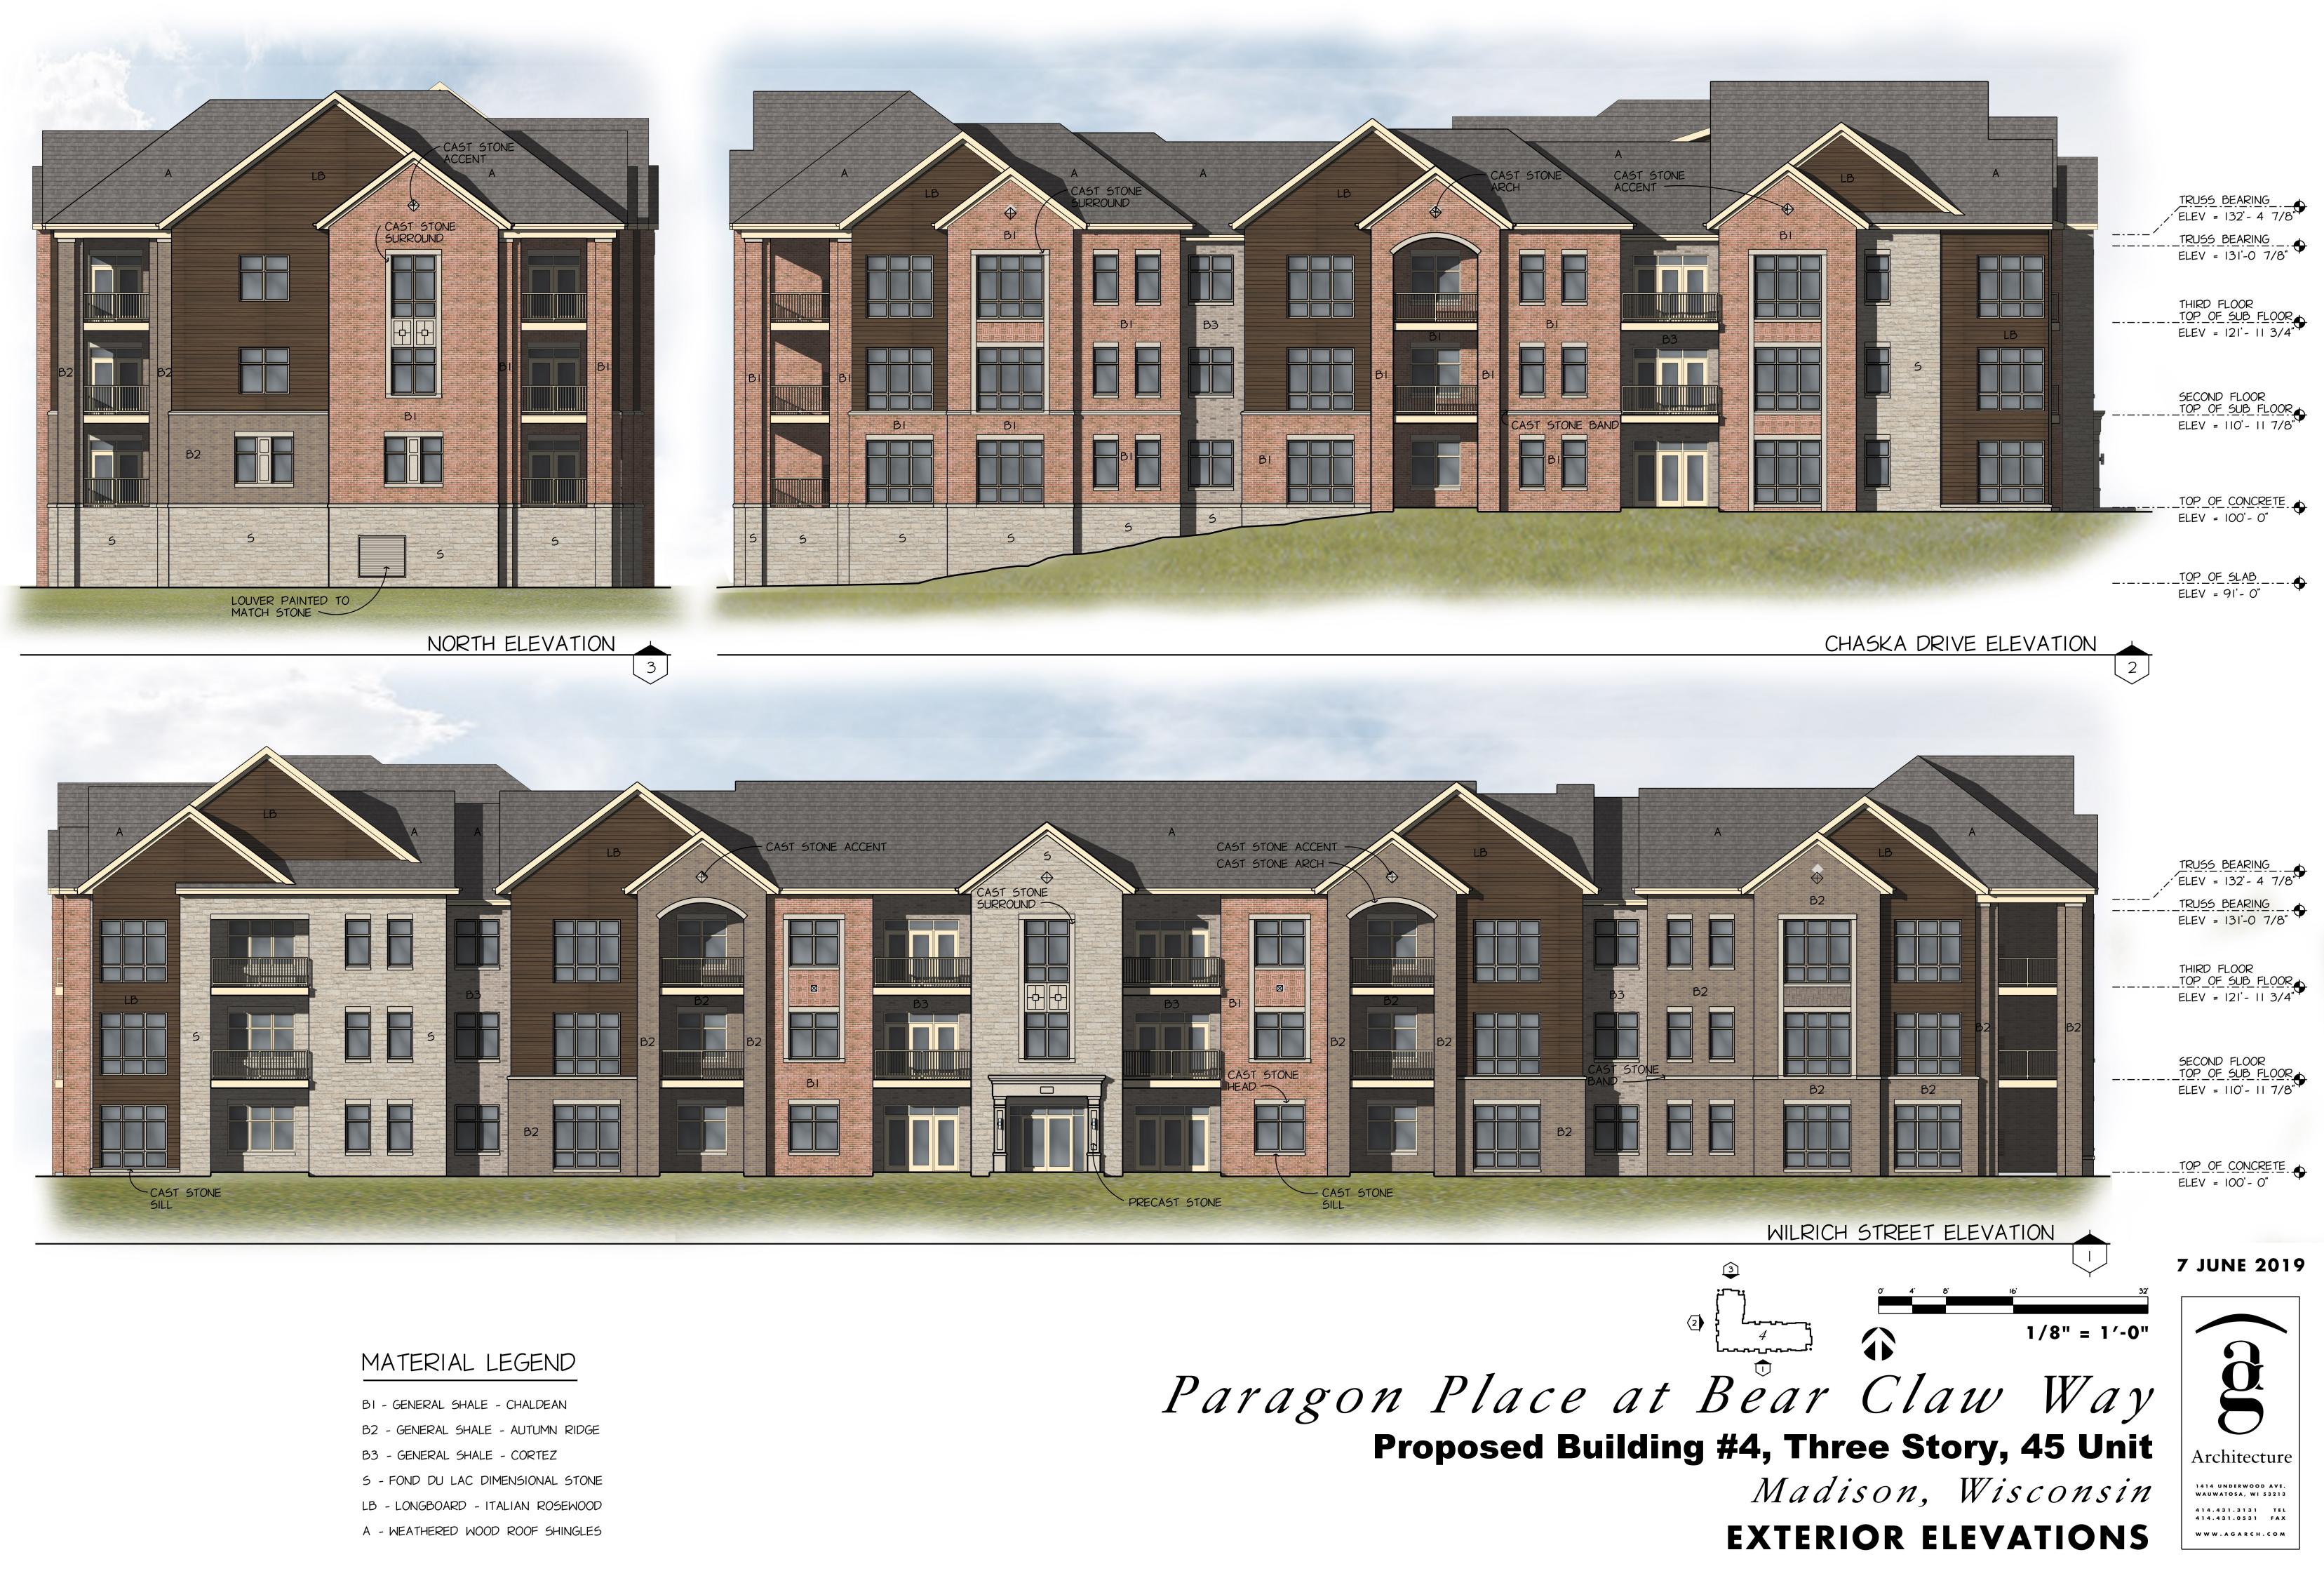

ECOND FLOOR     | 15 UNITS        |
| THIRD FLOOR      | <u>15 UNITS</u> |
|                  |                 |
| TOTAL UNIT COUNT | 45 UNITS        |

#### UNIT TYPE

| 1/1 | STANDARD          | 4  | (8%)                     |
|-----|-------------------|----|--------------------------|
| 1/1 | STANDARD + DINING | 9  | (20%)                    |
| 1/1 | ELEVATOR          |    | (7%)                     |
| 2/2 | SPLIT             | 9  | (20%)                    |
| 2/2 | LOBBY             | 2  | (5%)                     |
| 2/2 | INSIDE CORNER     |    | (7%)                     |
|     | GREAT 'A'         | 3  | (7%)                     |
|     | GREAT 'B'         | 12 | (7%)<br>2 ( <b>26</b> %) |
|     |                   |    | •                        |







1/16" = 1'-0"











| BI - GENERAL SHALE - CHALDEAN     |
|-----------------------------------|
| B2 - GENERAL SHALE - AUTUMN RIDGE |
| B3 - GENERAL SHALE - CORTEZ       |
| 5 - FOND DU LAC DIMENSIONAL STONE |
| LB - LONGBOARD - ITALIAN ROSEWOOD |
| A - WEATHERED WOOD ROOF SHINGLES  |









# MATERIAL LEGEND

| BI - GENERAL SHALE - CHALDEAN     |
|-----------------------------------|
| B2 - GENERAL SHALE - AUTUMN RIDGE |
| B3 - GENERAL SHALE - CORTEZ       |
| S - FOND DU LAC DIMENSIONAL STONE |
| LB - LONGBOARD - ITALIAN ROSEWOOD |
| A - WEATHERED WOOD ROOF SHINGLES  |









Architecture

414.431.3131 TEL 414.431.0531 FAX W W W . A G A R C H . C O M



Paragon Place at Bear Claw Way Proposed Building #4, Three Story, 45 Unit Madison, Wisconsin







Paragon Place at Bear Claw Way Proposed Building #