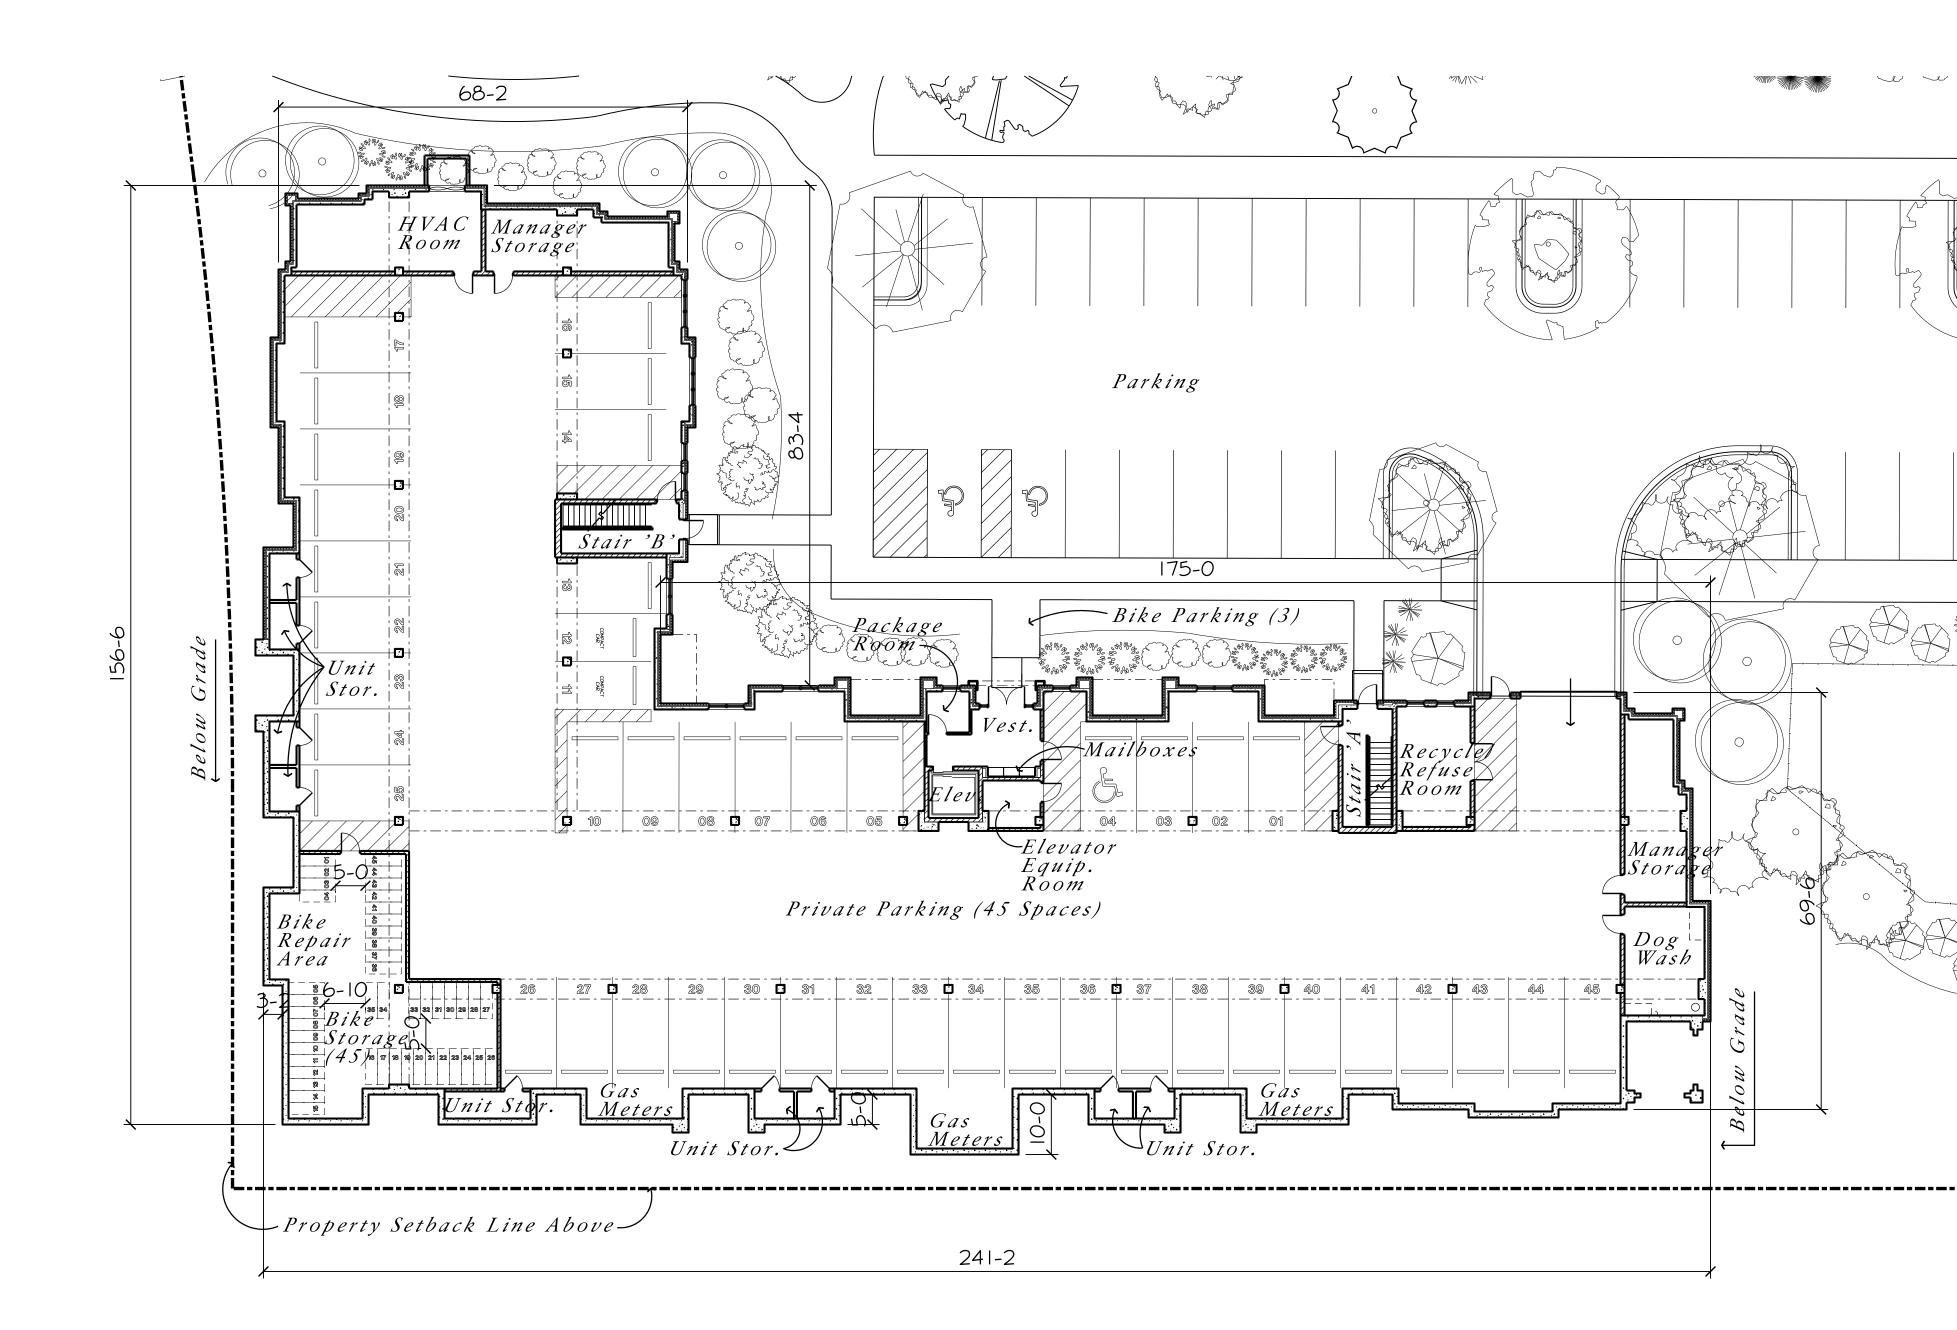

#### Project Address: Paragon Place at Bear Claw Way - Lot 1

Contact Name & Phone #: Bob Zoelle - (920) 428-7694

#### FIRE APPARATUS ACCESS AND FIRE HYDRANT WORKSHEET

| <ol> <li>Is the building completely protected by an NFPA 13 or 13R automatic fire sprinkler system?<br/>If non-sprinklered, fire lanes extend to within 150-feet of all portions of the exterior wall?<br/>If sprinklered, fire lanes are within 250-feet of all portions of the exterior wall?</li> </ol>                                                                                                                                                                                                                                                                                                                                                                                                                                                                                                                                                                                                                                                                                                                                                                                                                                                                                                                               | Yes<br>Yes<br>Yes                                                                                                                  | No<br>No<br>No                                       | N/A<br>N/A<br>N/A                                                                                                                  |
|------------------------------------------------------------------------------------------------------------------------------------------------------------------------------------------------------------------------------------------------------------------------------------------------------------------------------------------------------------------------------------------------------------------------------------------------------------------------------------------------------------------------------------------------------------------------------------------------------------------------------------------------------------------------------------------------------------------------------------------------------------------------------------------------------------------------------------------------------------------------------------------------------------------------------------------------------------------------------------------------------------------------------------------------------------------------------------------------------------------------------------------------------------------------------------------------------------------------------------------|------------------------------------------------------------------------------------------------------------------------------------|------------------------------------------------------|------------------------------------------------------------------------------------------------------------------------------------|
| <ul> <li>2. Is the fire lane constructed of concrete or asphalt, designed to support a minimum load of 85,000 lbs?</li> <li>a) Is the fire lane a minimum unobstructed width of at least 20-feet?</li> <li>b) Is the fire lane unobstructed with a vertical clearance of at least 13<sup>1</sup>/<sub>2</sub>-feet?</li> <li>c) Is the minimum inside turning radius of the fire lane at least 28-feet?</li> <li>d) Is the grade of the fire lane not more than a slope of 8%?</li> <li>e) Is the fire lane posted as fire lane? (Provide detail of signage.)</li> <li>f) Is a roll-able curb used as part of the fire lane? (Provide detail of curb.)</li> <li>g) Is part of a sidewalk used as part of the required fire lane? (Must support +85,000 lbs.)</li> </ul>                                                                                                                                                                                                                                                                                                                                                                                                                                                                  | <ul> <li>✓ Yes</li> <li>✓ Yes</li> <li>✓ Yes</li> <li>✓ Yes</li> <li>✓ Yes</li> <li>─ Yes</li> <li>─ Yes</li> <li>─ Yes</li> </ul> | No<br>No<br>No<br>No<br>No<br>No<br>No<br>No         | <ul> <li>□ N/A</li> </ul> |
| <ul><li>3. Is the fire lane obstructed by security gates or barricades? If yes:</li><li>a) Is the gate a minimum of 20-feet clear opening?</li><li>b) Is an approved means of emergency operations installed, key vault, padlock or key switch?</li></ul>                                                                                                                                                                                                                                                                                                                                                                                                                                                                                                                                                                                                                                                                                                                                                                                                                                                                                                                                                                                | ☐ Yes<br>☐ Yes<br>☐ Yes                                                                                                            | No No No No                                          | N/A<br>N/A<br>N/A                                                                                                                  |
| 4. Is the Fire lane dead-ended with a length greater than 150-feet?<br>If yes, does the area for turning around fire apparatus comply with IFC D103?                                                                                                                                                                                                                                                                                                                                                                                                                                                                                                                                                                                                                                                                                                                                                                                                                                                                                                                                                                                                                                                                                     | Yes Yes                                                                                                                            | No<br>No                                             | N/A N/A                                                                                                                            |
| 5. Is any portion of the building to be used for high-piled storage in accordance with IFC Chapter 3206.6 If yes, see IFC 3206.6 for further requirements.                                                                                                                                                                                                                                                                                                                                                                                                                                                                                                                                                                                                                                                                                                                                                                                                                                                                                                                                                                                                                                                                               | Yes                                                                                                                                | No No                                                | N/A                                                                                                                                |
|                                                                                                                                                                                                                                                                                                                                                                                                                                                                                                                                                                                                                                                                                                                                                                                                                                                                                                                                                                                                                                                                                                                                                                                                                                          | _                                                                                                                                  |                                                      |                                                                                                                                    |
|                                                                                                                                                                                                                                                                                                                                                                                                                                                                                                                                                                                                                                                                                                                                                                                                                                                                                                                                                                                                                                                                                                                                                                                                                                          | Yes                                                                                                                                | No                                                   | N/A                                                                                                                                |
| <ul> <li>6. Is any part of the building greater than 30-feet above the grade plane?</li> <li>If yes, answer the following questions: <ul> <li>a) Is the aerial apparatus fire lane parallel to one entire side of the building and covering at least 25% of the perimeter?</li> <li>b) Is the near edge of the aerial apparatus fire lane between 15' and 30' from the building?</li> <li>c) Are there any overhead power or utility lines located across the aerial apparatus fire lane?</li> <li>d) Are there any tree canopies expected to grow across the aerial fire lane? (Based on mature canopy width of tree species)</li> </ul> </li> </ul>                                                                                                                                                                                                                                                                                                                                                                                                                                                                                                                                                                                    | Yes Yes Yes Yes Yes                                                                                                                | No<br>No<br>No<br>No                                 | □ N/A<br>□ N/A<br>□ N/A<br>□ N/A                                                                                                   |
| <ul> <li>6. Is any part of the building greater than 30-feet above the grade plane?</li> <li>If yes, answer the following questions: <ul> <li>a) Is the aerial apparatus fire lane parallel to one entire side of the building and covering at least 25% of the perimeter?</li> <li>b) Is the near edge of the aerial apparatus fire lane between 15' and 30' from the building?</li> <li>c) Are there any overhead power or utility lines located across the aerial apparatus fire lane?</li> <li>d) Are there any tree canopies expected to grow across the aerial fire lane? (Based on mature</li> </ul> </li> </ul>                                                                                                                                                                                                                                                                                                                                                                                                                                                                                                                                                                                                                  | Yes<br>Yes<br>Yes<br>Yes                                                                                                           | □ No<br>□ No<br>□ No                                 | □ N/A<br>□ N/A<br>□ N/A                                                                                                            |
| <ul> <li>6. Is any part of the building greater than 30-feet above the grade plane?<br/>If yes, answer the following questions: <ul> <li>a) Is the aerial apparatus fire lane parallel to one entire side of the building and covering at least 25% of the perimeter?</li> <li>b) Is the near edge of the aerial apparatus fire lane between 15' and 30' from the building?</li> <li>c) Are there any overhead power or utility lines located across the aerial apparatus fire lane?</li> <li>d) Are there any tree canopies expected to grow across the aerial fire lane? (Based on mature canopy width of tree species)</li> <li>e) Does the aerial apparatus fire lane have a minimum unobstructed width of 26-feet?</li> <li>f) Is the space between the aerial lane and the building free of trees exceeding 20' in heights?</li> </ul> </li> <li>7. Are all portions of the required fire lanes within 500-feet of at least (2) hydrants?<br/><i>Note: Distances shall be measured along the path of the hose lay as it comes off the fire apparatus.</i><br/>a) Is the fire lane at least 26' wide for at least 20-feet on each side of the hydrants?<br/>b) Is there at least 40' between a hydrant and the building?</li> </ul> | Yes<br>Yes<br>Yes<br>Yes<br>Yes<br>Yes<br>Yes<br>Yes<br>Yes                                                                        | □ No<br>□ No<br>□ No<br>□ No<br>□ No<br>□ No<br>□ No | □ N/A<br>□ N/A<br>□ N/A<br>□ N/A<br>□ N/A<br>□ N/A<br>□ N/A<br>□ N/A                                                               |
| <ul> <li>6. Is any part of the building greater than 30-feet above the grade plane?<br/>If yes, answer the following questions: <ul> <li>a) Is the aerial apparatus fire lane parallel to one entire side of the building and covering at least 25% of the perimeter?</li> <li>b) Is the near edge of the aerial apparatus fire lane between 15' and 30' from the building?</li> <li>c) Are there any overhead power or utility lines located across the aerial apparatus fire lane?</li> <li>d) Are there any tree canopies expected to grow across the aerial fire lane? (Based on mature canopy width of tree species)</li> <li>e) Does the aerial apparatus fire lane have a minimum unobstructed width of 26-feet?</li> <li>f) Is the space between the aerial lane and the building free of trees exceeding 20' in heights?</li> </ul> </li> <li>7. Are all portions of the required fire lanes within 500-feet of at least (2) hydrants?<br/><i>Note: Distances shall be measured along the path of the hose lay as it comes off the fire apparatus.</i><br/>a) Is the fire lane at least 26' wide for at least 20-feet on each side of the hydrants?</li> </ul>                                                                  | Yes<br>Yes<br>Yes<br>Yes<br>Yes<br>Yes<br>Yes                                                                                      | □ No<br>□ No<br>□ No<br>□ No<br>□ No<br>□ No<br>□ No | □ N/A<br>□ N/A<br>□ N/A<br>□ N/A<br>□ N/A<br>□ N/A<br>□ N/A                                                                        |

Attach an additional sheet if further explanation is required for any answers.

This worksheet is based on MGO 34.503 and IFC 2012 Edition Chapter 5 and Appendix D; please see the codes for further information.