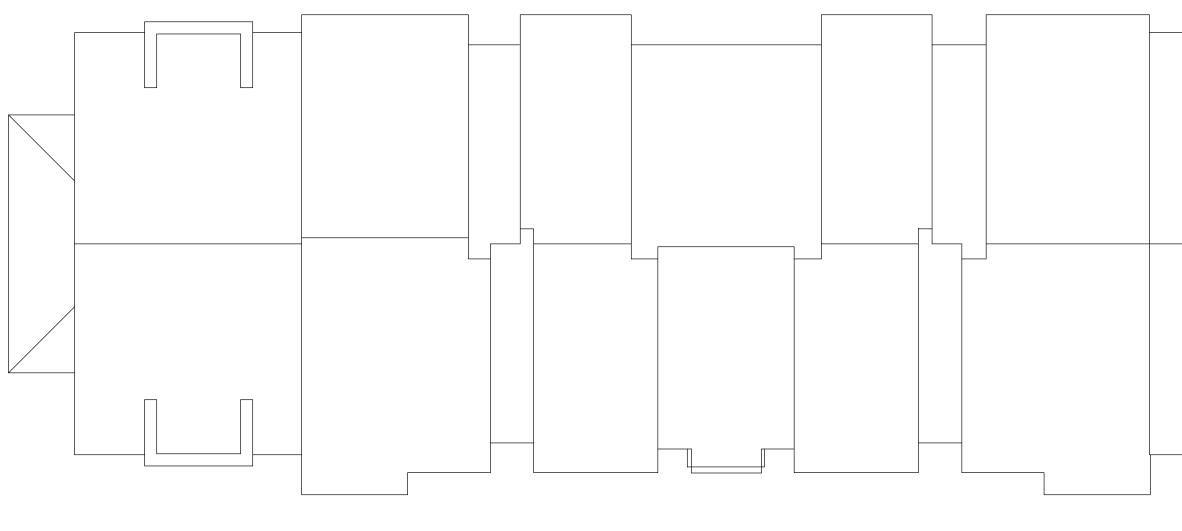

EAST ELEVATION

```
WEST ELEVATION
```

SCALE: 1/8" = 1'-0"

Paragon Place at Bear Claw Way Approved Building #4, Three/Two Story, 32 Unit Madison, Wisconsin

ELEV. • 132-4 7/8 -

- 12" SOLDIER COURSE PROJECT 3/8"

FLOOR LINE -