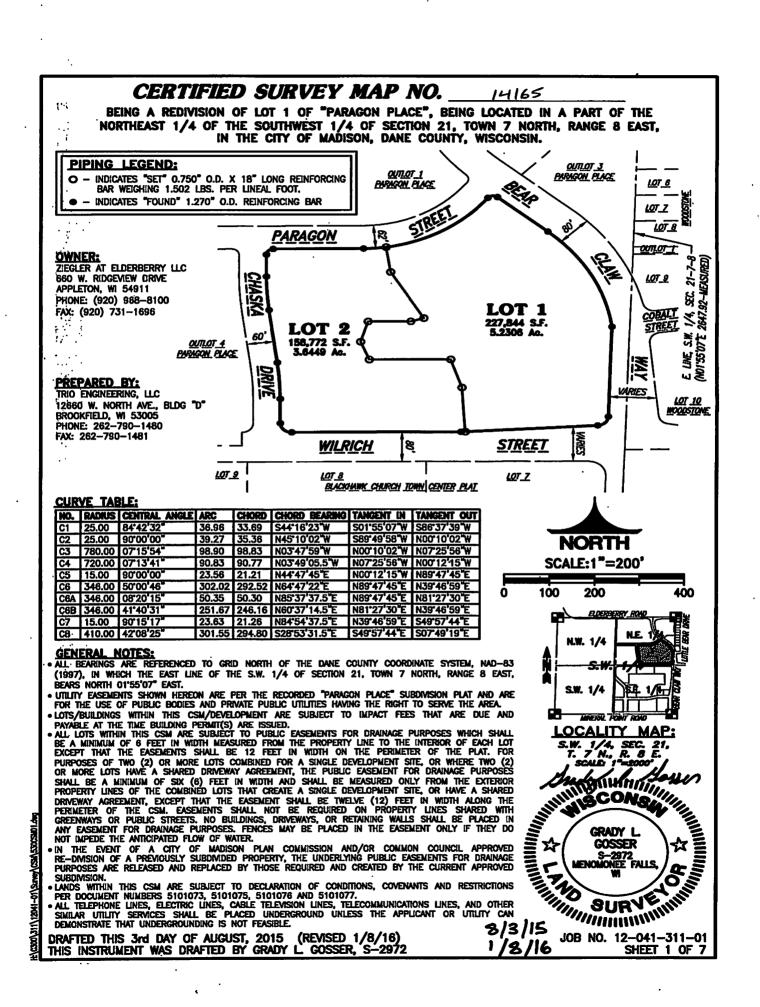

|  |  |



÷. .





BEING A REDIVISION OF LOT 1 OF "PARAGON PLACE", BEING LOCATED IN A PART OF THE NORTHEAST 1/4 OF THE SOUTHWEST 1/4 OF SECTION 21, TOWN 7 NORTH, RANGE 8 EAST, IN THE CITY OF MADISON, DANE COUNTY, WISCONSIN.

#### PUBLIC WATERMAIN EASEMENT NOTE:

Creation of Easement Rights: A permanent easement over, across and within the Easement Area is established, memorialized, reserved by, granted, conveyed, transferred and assigned to City of Madison for the uses and purposes hereinafter set forth. The Easement Area may be used by City of Madison for public underground water main purposes. City of Madison and its employees, agents and contractors shall have the right to construct, install, maintain, operate, repair, replace and reconstruct the Water Main Facilities within the Easement Area.