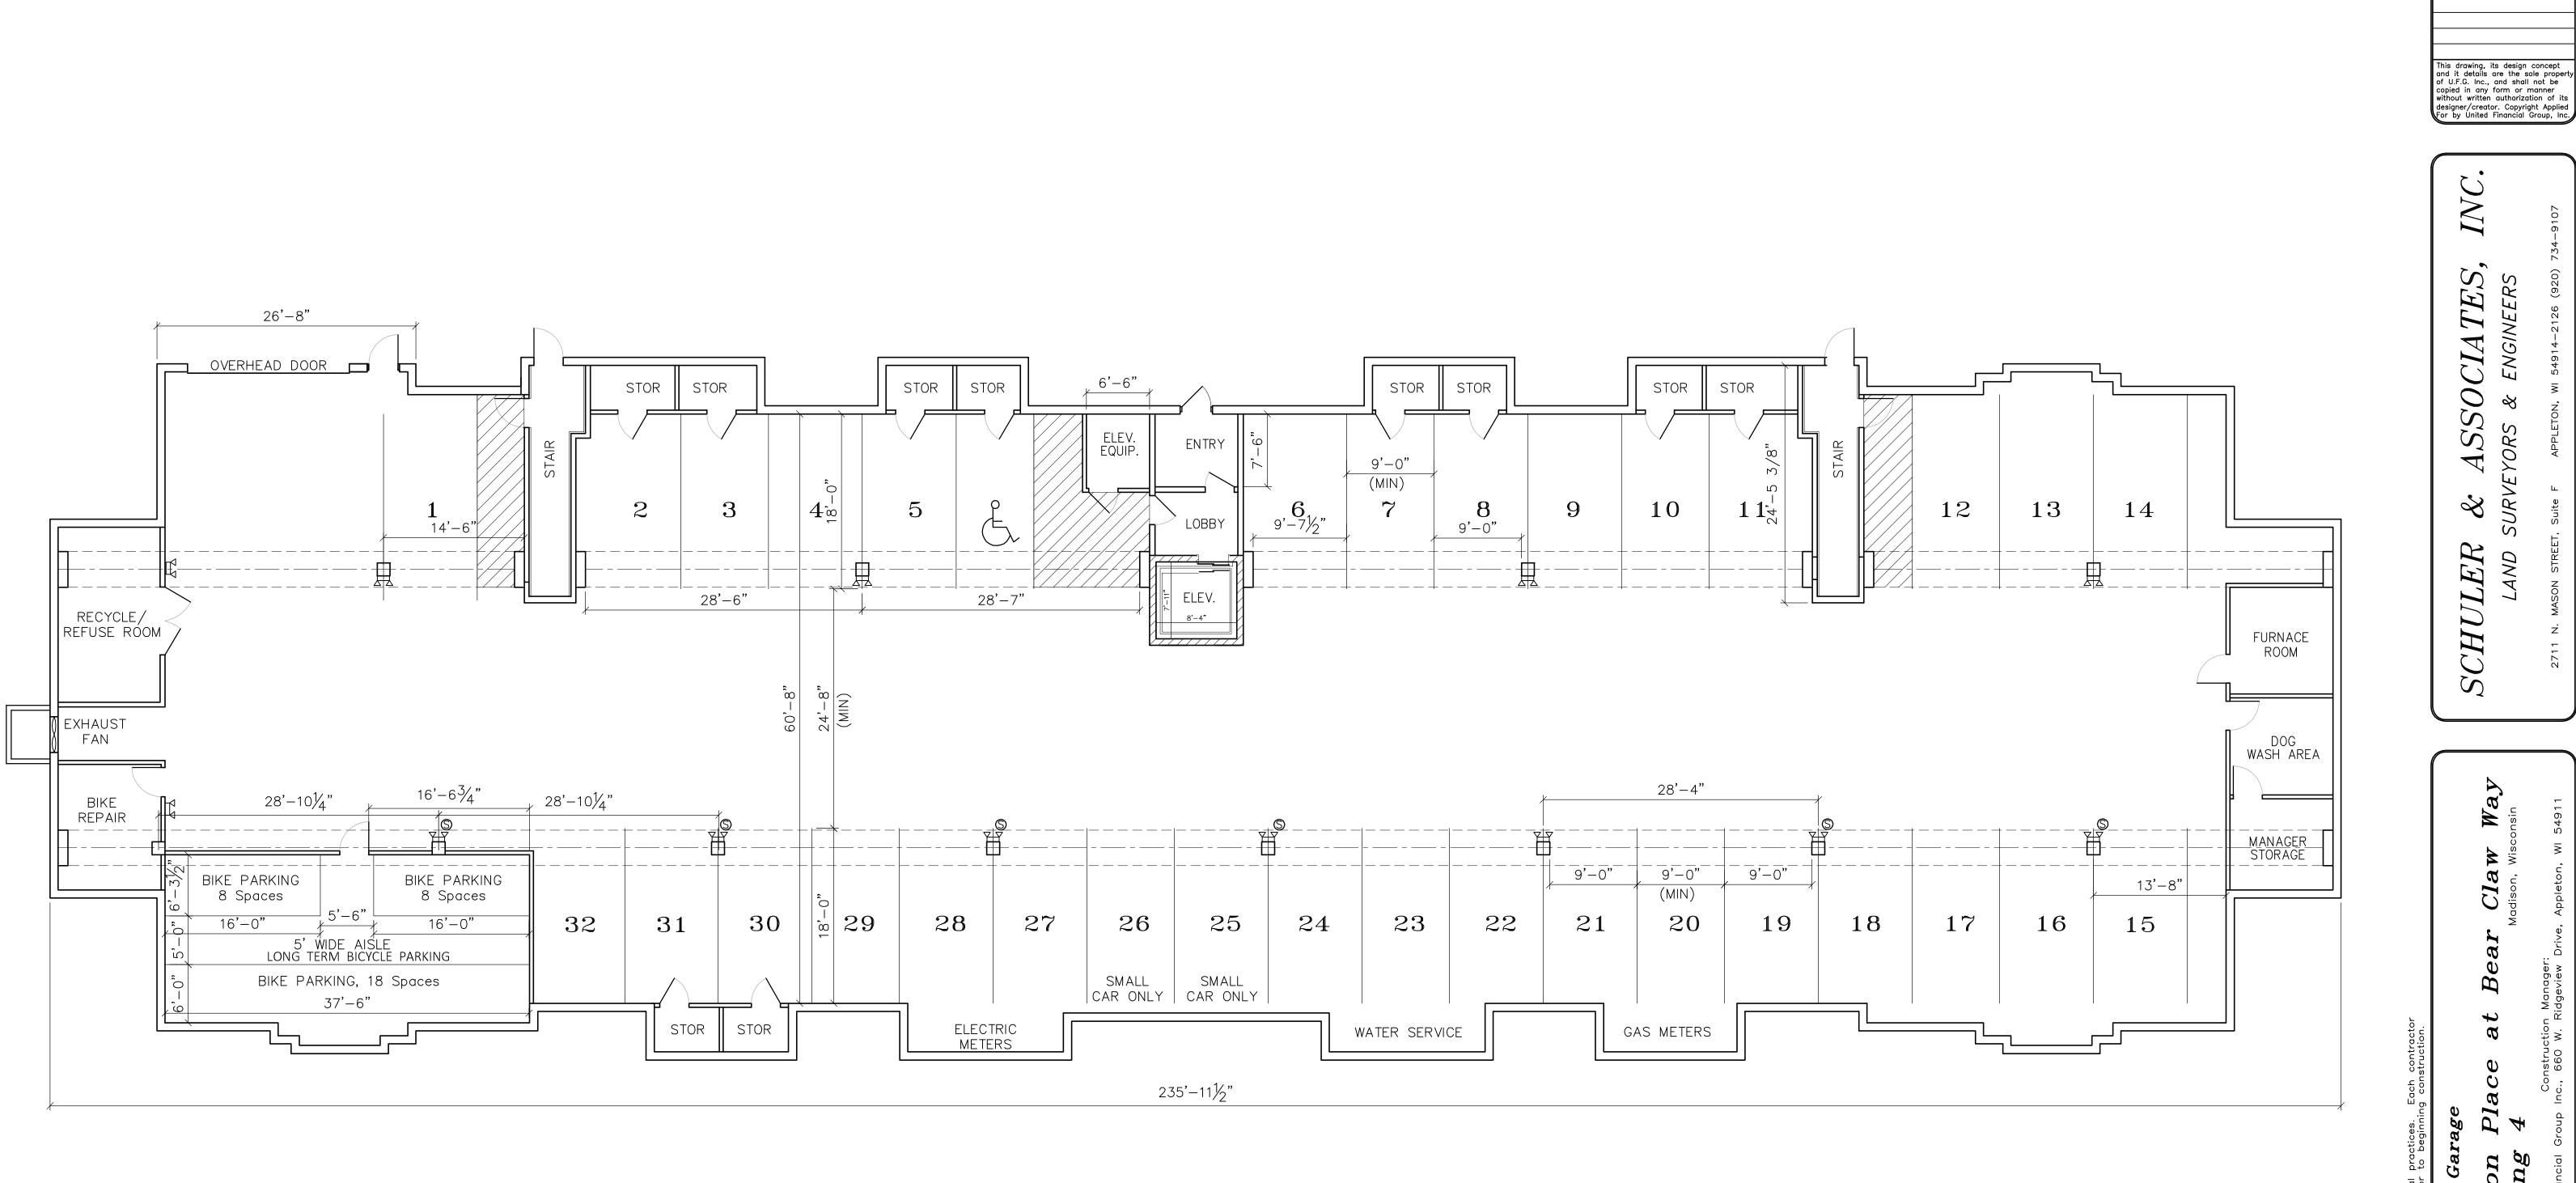

#### FIRE APPARATUS ACCESS AND FIRE HYDRANT WORKSHEET

| <ol> <li>Is the building completely protected by an NFPA 13 or 13R automatic fire sprinkler system?<br/>If non-sprinklered, fire lanes extend to within 150-feet of all portions of the exterior wall?<br/>If sprinklered, fire lanes are within 250-feet of all portions of the exterior wall?</li> </ol>                                                                                                                                                                                                                                                                                                                                                                                                                                                                                                                                                                                                                                                                                                                                                                                                                                                                                                                               | Yes<br>Yes<br>Yes                                                                                                                  | No<br>No<br>No                                       | N/A<br>N/A<br>N/A                                                                                                                  |
|------------------------------------------------------------------------------------------------------------------------------------------------------------------------------------------------------------------------------------------------------------------------------------------------------------------------------------------------------------------------------------------------------------------------------------------------------------------------------------------------------------------------------------------------------------------------------------------------------------------------------------------------------------------------------------------------------------------------------------------------------------------------------------------------------------------------------------------------------------------------------------------------------------------------------------------------------------------------------------------------------------------------------------------------------------------------------------------------------------------------------------------------------------------------------------------------------------------------------------------|------------------------------------------------------------------------------------------------------------------------------------|------------------------------------------------------|------------------------------------------------------------------------------------------------------------------------------------|
| <ul> <li>2. Is the fire lane constructed of concrete or asphalt, designed to support a minimum load of 85,000 lbs?</li> <li>a) Is the fire lane a minimum unobstructed width of at least 20-feet?</li> <li>b) Is the fire lane unobstructed with a vertical clearance of at least 13<sup>1</sup>/<sub>2</sub>-feet?</li> <li>c) Is the minimum inside turning radius of the fire lane at least 28-feet?</li> <li>d) Is the grade of the fire lane not more than a slope of 8%?</li> <li>e) Is the fire lane posted as fire lane? (Provide detail of signage.)</li> <li>f) Is a roll-able curb used as part of the fire lane? (Provide detail of curb.)</li> <li>g) Is part of a sidewalk used as part of the required fire lane? (Must support +85,000 lbs.)</li> </ul>                                                                                                                                                                                                                                                                                                                                                                                                                                                                  | <ul> <li>✓ Yes</li> <li>✓ Yes</li> <li>✓ Yes</li> <li>✓ Yes</li> <li>✓ Yes</li> <li>─ Yes</li> <li>─ Yes</li> <li>─ Yes</li> </ul> | No<br>No<br>No<br>No<br>No<br>No<br>No<br>No         | <ul> <li>□ N/A</li> </ul> |
| <ul><li>3. Is the fire lane obstructed by security gates or barricades? If yes:</li><li>a) Is the gate a minimum of 20-feet clear opening?</li><li>b) Is an approved means of emergency operations installed, key vault, padlock or key switch?</li></ul>                                                                                                                                                                                                                                                                                                                                                                                                                                                                                                                                                                                                                                                                                                                                                                                                                                                                                                                                                                                | ☐ Yes<br>☐ Yes<br>☐ Yes                                                                                                            | No No No No                                          | N/A<br>N/A<br>N/A                                                                                                                  |
| 4. Is the Fire lane dead-ended with a length greater than 150-feet?<br>If yes, does the area for turning around fire apparatus comply with IFC D103?                                                                                                                                                                                                                                                                                                                                                                                                                                                                                                                                                                                                                                                                                                                                                                                                                                                                                                                                                                                                                                                                                     | Yes Yes                                                                                                                            | No<br>No                                             | N/A N/A                                                                                                                            |
| 5. Is any portion of the building to be used for high-piled storage in accordance with IFC Chapter 3206.6 If yes, see IFC 3206.6 for further requirements.                                                                                                                                                                                                                                                                                                                                                                                                                                                                                                                                                                                                                                                                                                                                                                                                                                                                                                                                                                                                                                                                               | Yes                                                                                                                                | No No                                                | N/A                                                                                                                                |
|                                                                                                                                                                                                                                                                                                                                                                                                                                                                                                                                                                                                                                                                                                                                                                                                                                                                                                                                                                                                                                                                                                                                                                                                                                          | _                                                                                                                                  |                                                      |                                                                                                                                    |
|                                                                                                                                                                                                                                                                                                                                                                                                                                                                                                                                                                                                                                                                                                                                                                                                                                                                                                                                                                                                                                                                                                                                                                                                                                          | Yes                                                                                                                                | No                                                   | N/A                                                                                                                                |
| <ul> <li>6. Is any part of the building greater than 30-feet above the grade plane?</li> <li>If yes, answer the following questions: <ul> <li>a) Is the aerial apparatus fire lane parallel to one entire side of the building and covering at least 25% of the perimeter?</li> <li>b) Is the near edge of the aerial apparatus fire lane between 15' and 30' from the building?</li> <li>c) Are there any overhead power or utility lines located across the aerial apparatus fire lane?</li> <li>d) Are there any tree canopies expected to grow across the aerial fire lane? (Based on mature canopy width of tree species)</li> </ul> </li> </ul>                                                                                                                                                                                                                                                                                                                                                                                                                                                                                                                                                                                    | Yes Yes Yes Yes Yes                                                                                                                | No<br>No<br>No<br>No                                 | □ N/A<br>□ N/A<br>□ N/A<br>□ N/A                                                                                                   |
| <ul> <li>6. Is any part of the building greater than 30-feet above the grade plane?</li> <li>If yes, answer the following questions: <ul> <li>a) Is the aerial apparatus fire lane parallel to one entire side of the building and covering at least 25% of the perimeter?</li> <li>b) Is the near edge of the aerial apparatus fire lane between 15' and 30' from the building?</li> <li>c) Are there any overhead power or utility lines located across the aerial apparatus fire lane?</li> <li>d) Are there any tree canopies expected to grow across the aerial fire lane? (Based on mature</li> </ul> </li> </ul>                                                                                                                                                                                                                                                                                                                                                                                                                                                                                                                                                                                                                  | Yes<br>Yes<br>Yes<br>Yes                                                                                                           | □ No<br>□ No<br>□ No                                 | □ N/A<br>□ N/A<br>□ N/A                                                                                                            |
| <ul> <li>6. Is any part of the building greater than 30-feet above the grade plane?<br/>If yes, answer the following questions: <ul> <li>a) Is the aerial apparatus fire lane parallel to one entire side of the building and covering at least 25% of the perimeter?</li> <li>b) Is the near edge of the aerial apparatus fire lane between 15' and 30' from the building?</li> <li>c) Are there any overhead power or utility lines located across the aerial apparatus fire lane?</li> <li>d) Are there any tree canopies expected to grow across the aerial fire lane? (Based on mature canopy width of tree species)</li> <li>e) Does the aerial apparatus fire lane have a minimum unobstructed width of 26-feet?</li> <li>f) Is the space between the aerial lane and the building free of trees exceeding 20' in heights?</li> </ul> </li> <li>7. Are all portions of the required fire lanes within 500-feet of at least (2) hydrants?<br/><i>Note: Distances shall be measured along the path of the hose lay as it comes off the fire apparatus.</i><br/>a) Is the fire lane at least 26' wide for at least 20-feet on each side of the hydrants?<br/>b) Is there at least 40' between a hydrant and the building?</li> </ul> | Yes<br>Yes<br>Yes<br>Yes<br>Yes<br>Yes<br>Yes<br>Yes<br>Yes                                                                        | □ No<br>□ No<br>□ No<br>□ No<br>□ No<br>□ No<br>□ No | □ N/A<br>□ N/A<br>□ N/A<br>□ N/A<br>□ N/A<br>□ N/A<br>□ N/A<br>□ N/A                                                               |
| <ul> <li>6. Is any part of the building greater than 30-feet above the grade plane?<br/>If yes, answer the following questions: <ul> <li>a) Is the aerial apparatus fire lane parallel to one entire side of the building and covering at least 25% of the perimeter?</li> <li>b) Is the near edge of the aerial apparatus fire lane between 15' and 30' from the building?</li> <li>c) Are there any overhead power or utility lines located across the aerial apparatus fire lane?</li> <li>d) Are there any tree canopies expected to grow across the aerial fire lane? (Based on mature canopy width of tree species)</li> <li>e) Does the aerial apparatus fire lane have a minimum unobstructed width of 26-feet?</li> <li>f) Is the space between the aerial lane and the building free of trees exceeding 20' in heights?</li> </ul> </li> <li>7. Are all portions of the required fire lanes within 500-feet of at least (2) hydrants?<br/><i>Note: Distances shall be measured along the path of the hose lay as it comes off the fire apparatus.</i><br/>a) Is the fire lane at least 26' wide for at least 20-feet on each side of the hydrants?</li> </ul>                                                                  | Yes<br>Yes<br>Yes<br>Yes<br>Yes<br>Yes<br>Yes                                                                                      | □ No<br>□ No<br>□ No<br>□ No<br>□ No<br>□ No<br>□ No | □ N/A<br>□ N/A<br>□ N/A<br>□ N/A<br>□ N/A<br>□ N/A<br>□ N/A                                                                        |