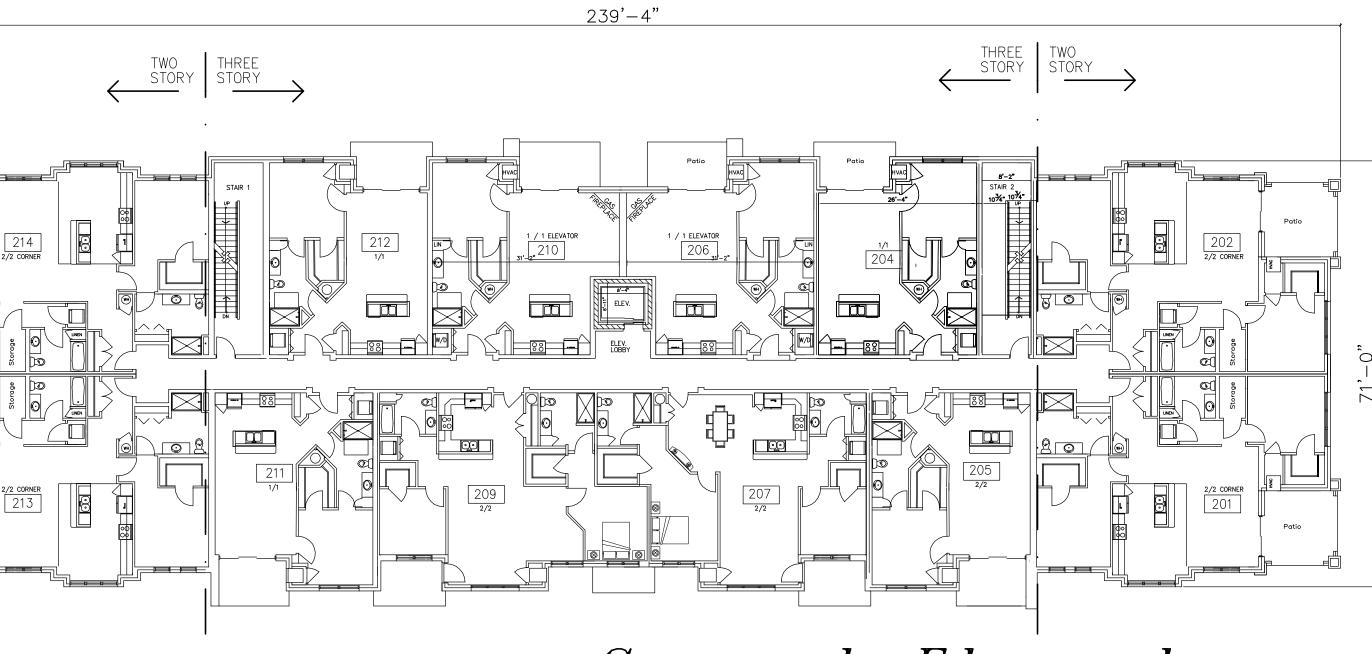

|
| DESCRIPTION:<br>LANDSCAPE<br>PLANT LIST                                                                                                                                                                                                                |
| SHEET<br>L1.8                                                                                                                                                                                                                                          |



Parking Garage

Parking

Paragon Building

DRAWN crs

DATE 1-5-16 SCALE 1/8"=1'-0" JOB NO. 4192 SHEET

4

REVISIONS







Second Floorplan

9604 WILRICH ST

# **BUILDING #4 FLOORPLANS** Madison, Wisconsin Jan 5 2016







Third Floorplan

Paragon Place at Bear Claw Way **BUILDING #4 FLOORPLANS** 





# Madison, Wisconsin Jan 5 2016



# **ZONING LEGEND**

- **Traditional Residential Urban District 1**
- **Traditional Residential Varied District 2**

**Suburban Residential - Varied District 2** 

| ΓΙΑL - URBAN<br>RICT ZONING<br>TS                               |
|-----------------------------------------------------------------|
| Multi-Family<br>TR-U1 District<br>Requirements (>8<br>units)    |
| 1,000/d.u. + 300 per<br>bedroom >2                              |
| 50 ft.                                                          |
| 15 ft. or avg.                                                  |
| No more