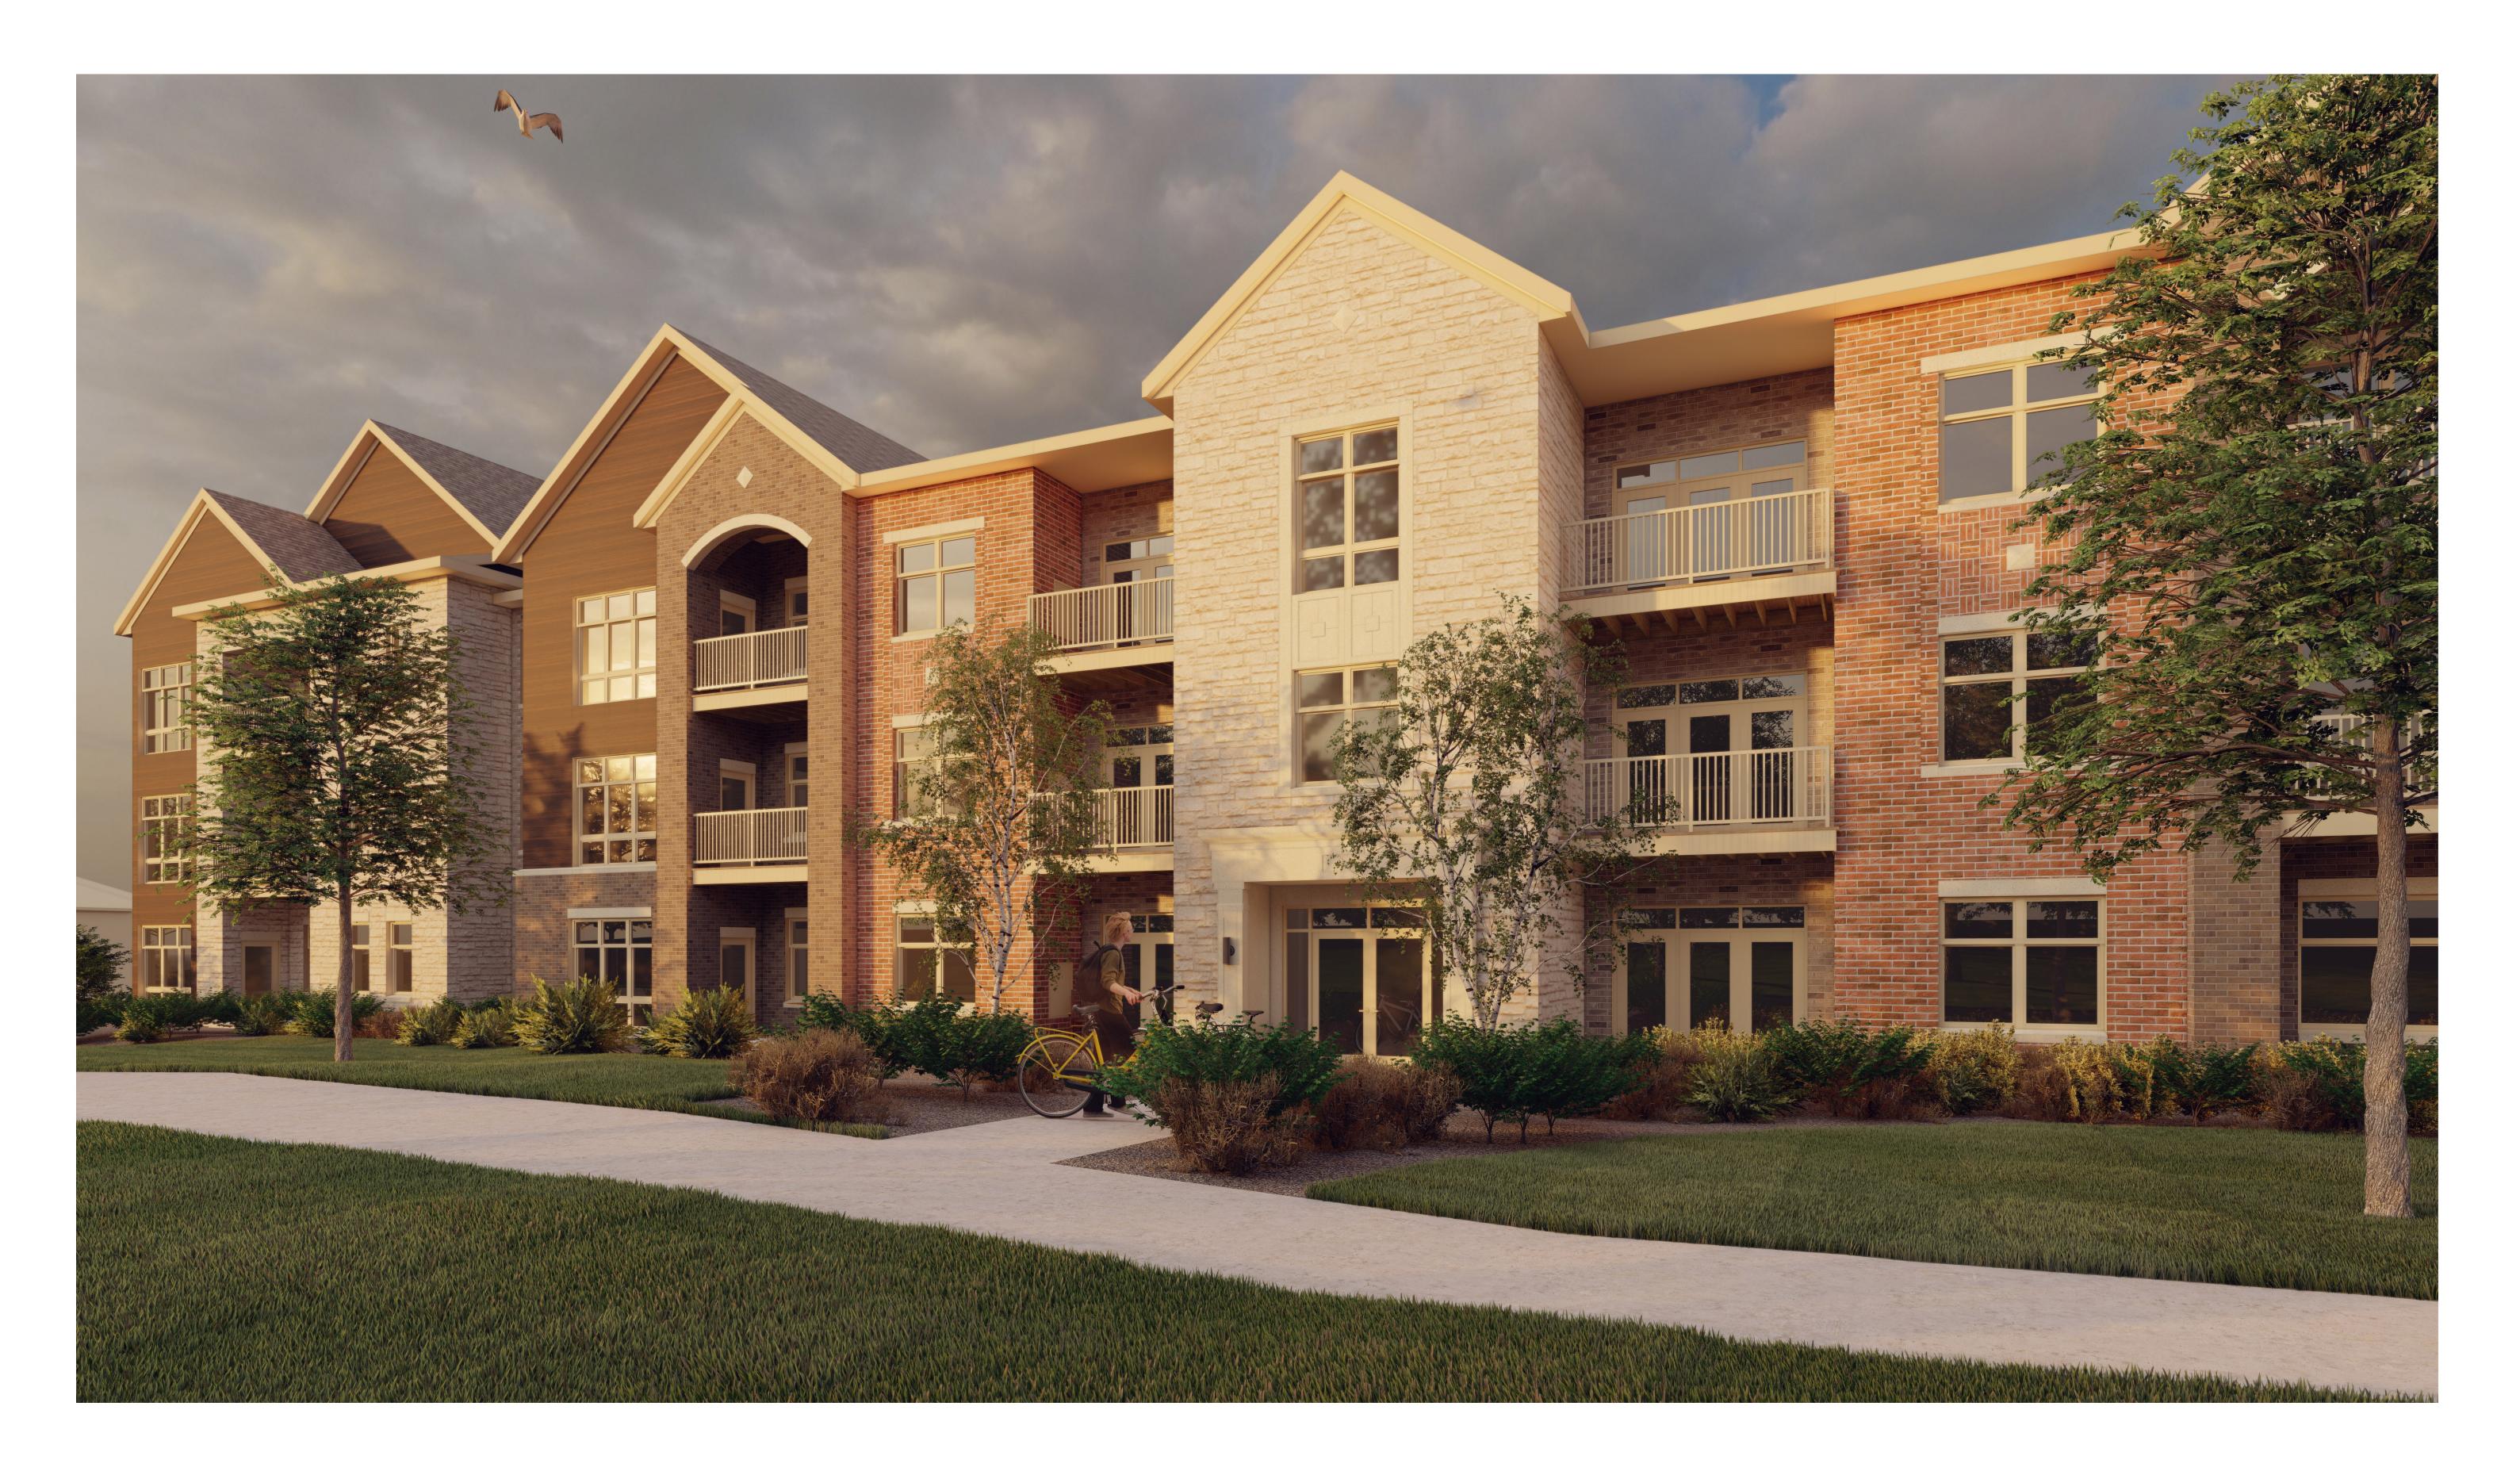

# NORTH COURTYARD ELEVATION

5CALE: 1/8" = 1'-0"

# 05 Jan 2016

| THIRD FLOOR<br>TOP OF SUB FLOOR<br>ELEV 121-11 3/4 - |
|------------------------------------------------------|
| 12" SOLDIER COURSE<br>PROJECT 3/8"                   |
| SECOND FLOOR<br>                                     |
|                                                      |
|                                                      |
|                                                      |
|                                                      |