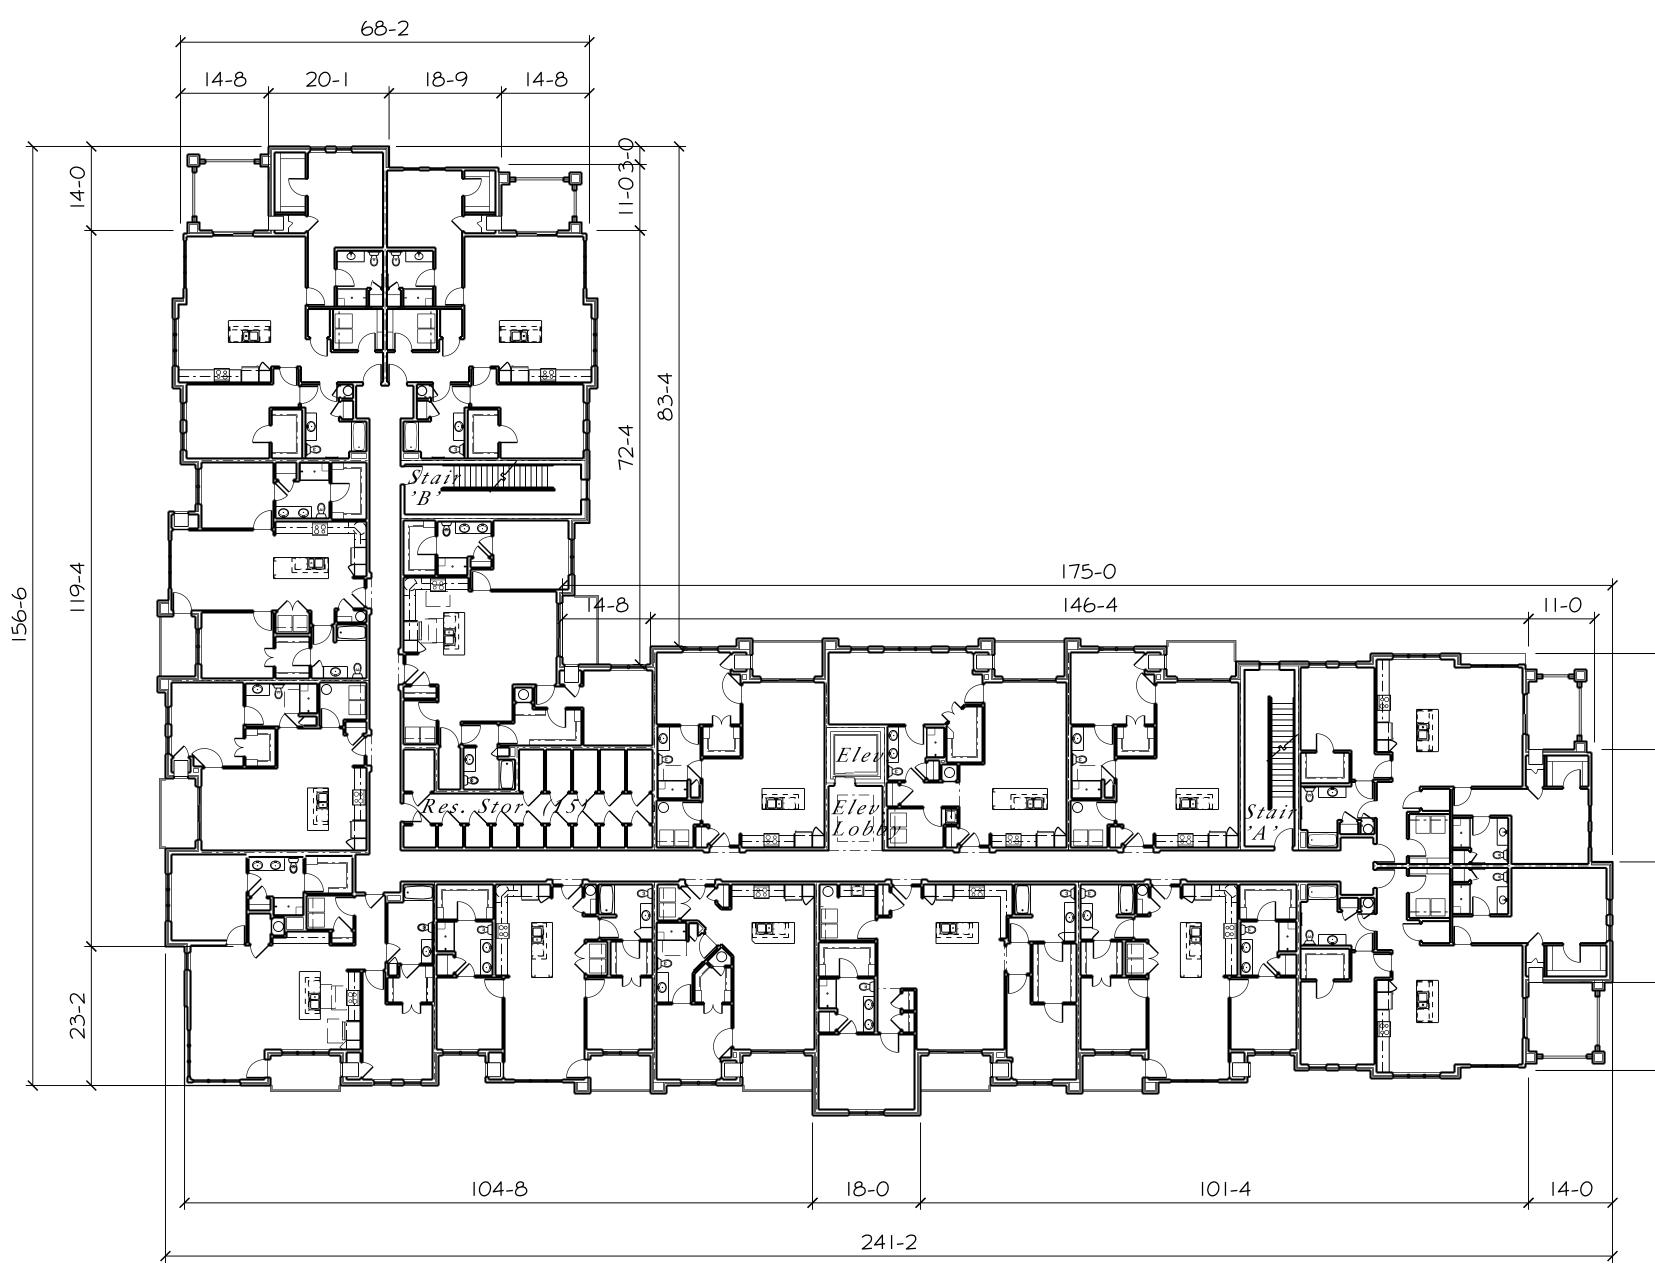

| 0' 8' 16' 32'                                                    | <b>7 JUNE 2019</b>                                 |
|          | 1/16" =                                                          | 1′-0"                                              |
| Re.      | ar Claw Wa                                                       |                                                    |
|          | Three Story, 45 U                                                | init                                               |
| J '' Ţ   |                                                                  | Architecture                                       |

Madison, Wisconsin FIRST FLOOR PLAN

1414 UNDERWOOD AVE. WAUWATOSA, WI 53213

414.431.3131 TEL 414.431.0531 FAX

W W W . A G A R C H . C O M



Paragon Place at Bear Claw Way **Proposed Building #4, Three Story, 45 Unit** Madison, Wisconsin **SECOND FLOOR PLAN** 

# **BUILDING AREA**

| LOWER LEVEL                 | 21,533 SQ. FT.                   |
|-----------------------------|----------------------------------|
| FIRST FLOOR<br>SECOND FLOOR | 21,533 SQ. FT.<br>21,478 SQ. FT. |
| THIRD FLOOR                 | 21,478 SQ. FT.                   |
| TOTAL AREA                  | 86,022 SQ. FT.                   |

## **UNIT COUNT**

| LOWER LEVEL      | 0 UNITS         |
|------------------|-----------------|
| FIRST FLOOR      | 15 UNITS        |
| SECOND FLOOR     | <u>15 UNITS</u> |
| THIRD FLOOR      | 15 UNITS        |
| TOTAL UNIT COUNT | <b>45 UNITS</b> |

# UNIT TYPE

| 1/1 STANDARD 4          | (8%)             |
|-----