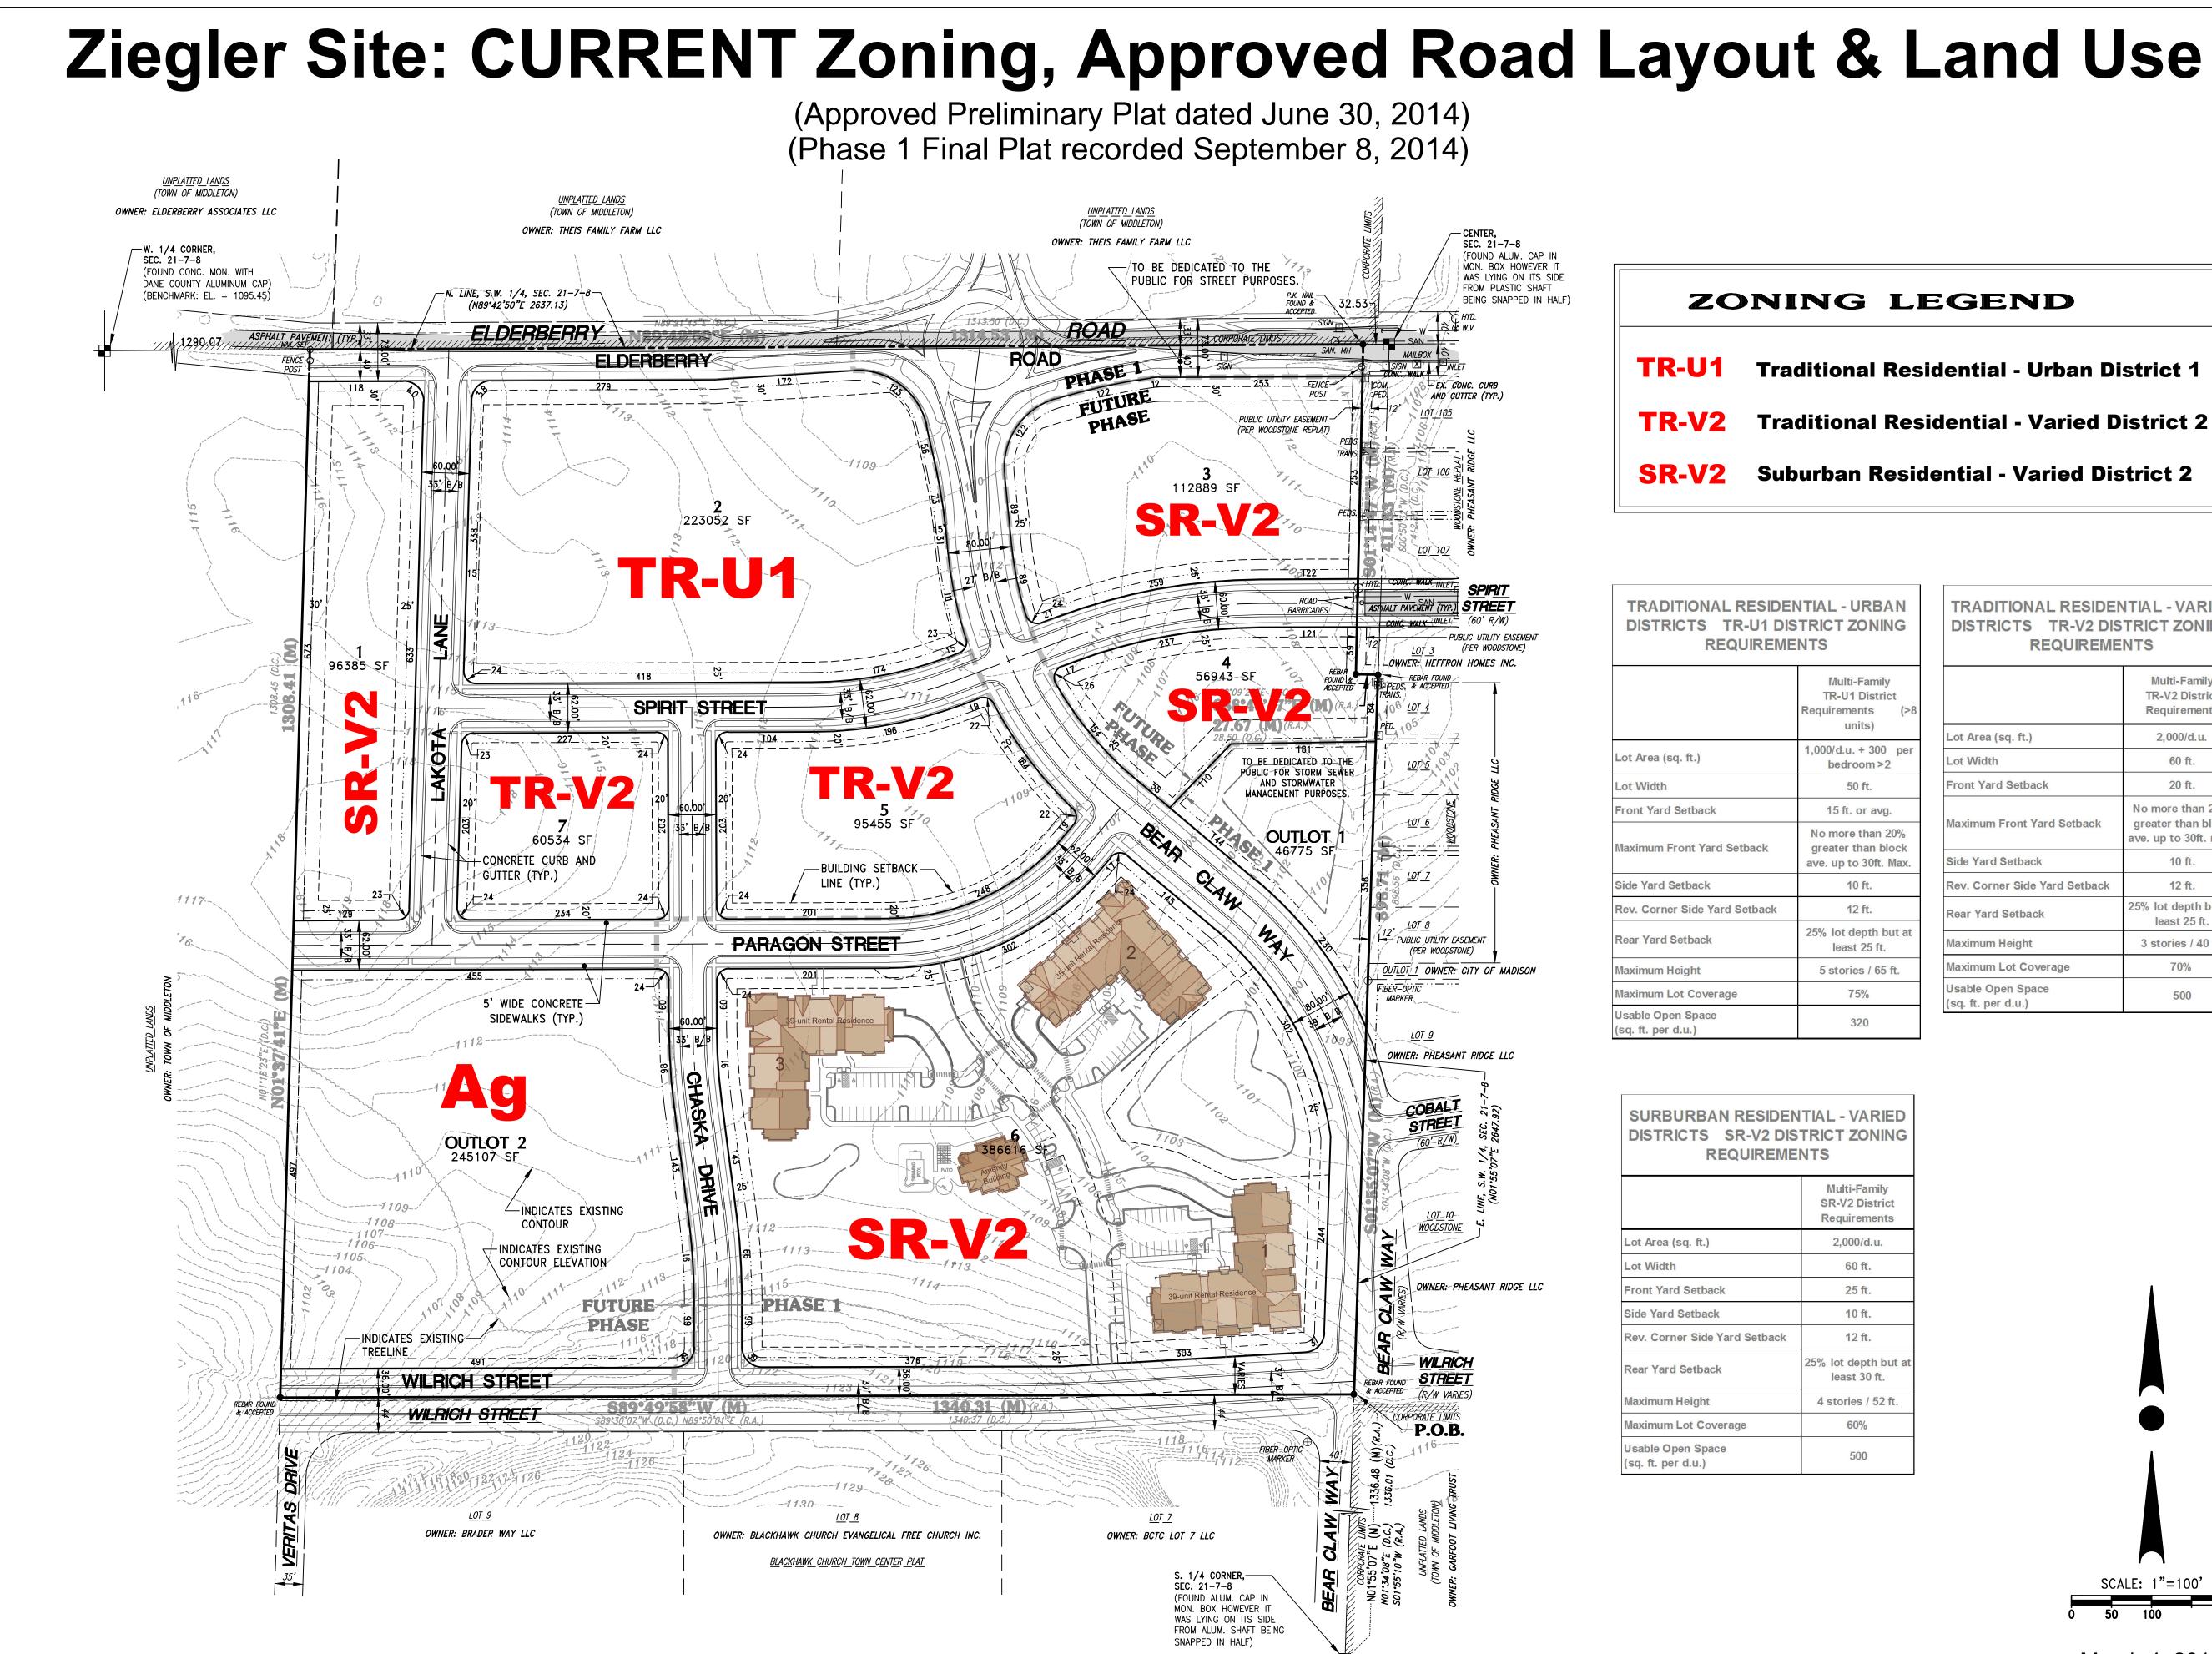

|
| SHEET<br>L1.8                                                                                                                                                                                                                                          |



Parking Garage

Parking

Paragon Building

DRAWN crs

DATE 1-5-16 SCALE 1/8"=1'-0" JOB NO. 4192 SHEET

4

REVISIONS







Second Floorplan

9604 WILRICH ST

# **BUILDING #4 FLOORPLANS** Madison, Wisconsin Jan 5 2016







Third Floorplan

Paragon Place at Bear Claw Way **BUILDING #4 FLOORPLANS** 





# Madison, Wisconsin Jan 5 2016



# **ZONING LEGEND**

- **Traditional Residential Urban District 1**
- **Traditional Residential Varied District 2**

**Suburban Residential - Varied District 2** 

| ΓΙΑL - URBAN<br>RICT ZONING<br>TS                               |
|-----------------------------------------------------------------|
| Multi-Family<br>TR-U1 District<br>Requirements (>8<br>units)    |
| 1,000/d.u. + 300 per<br>bedroom >2                              |
| 50 ft.                                                          |
| 15 ft. or avg.                                                  |
| No more than 20%<br>greater than block<br>ave. up to 30ft. Max. |
| 10 ft.                                                          |
| 12 ft.                                                          |
| 25% lot depth but at