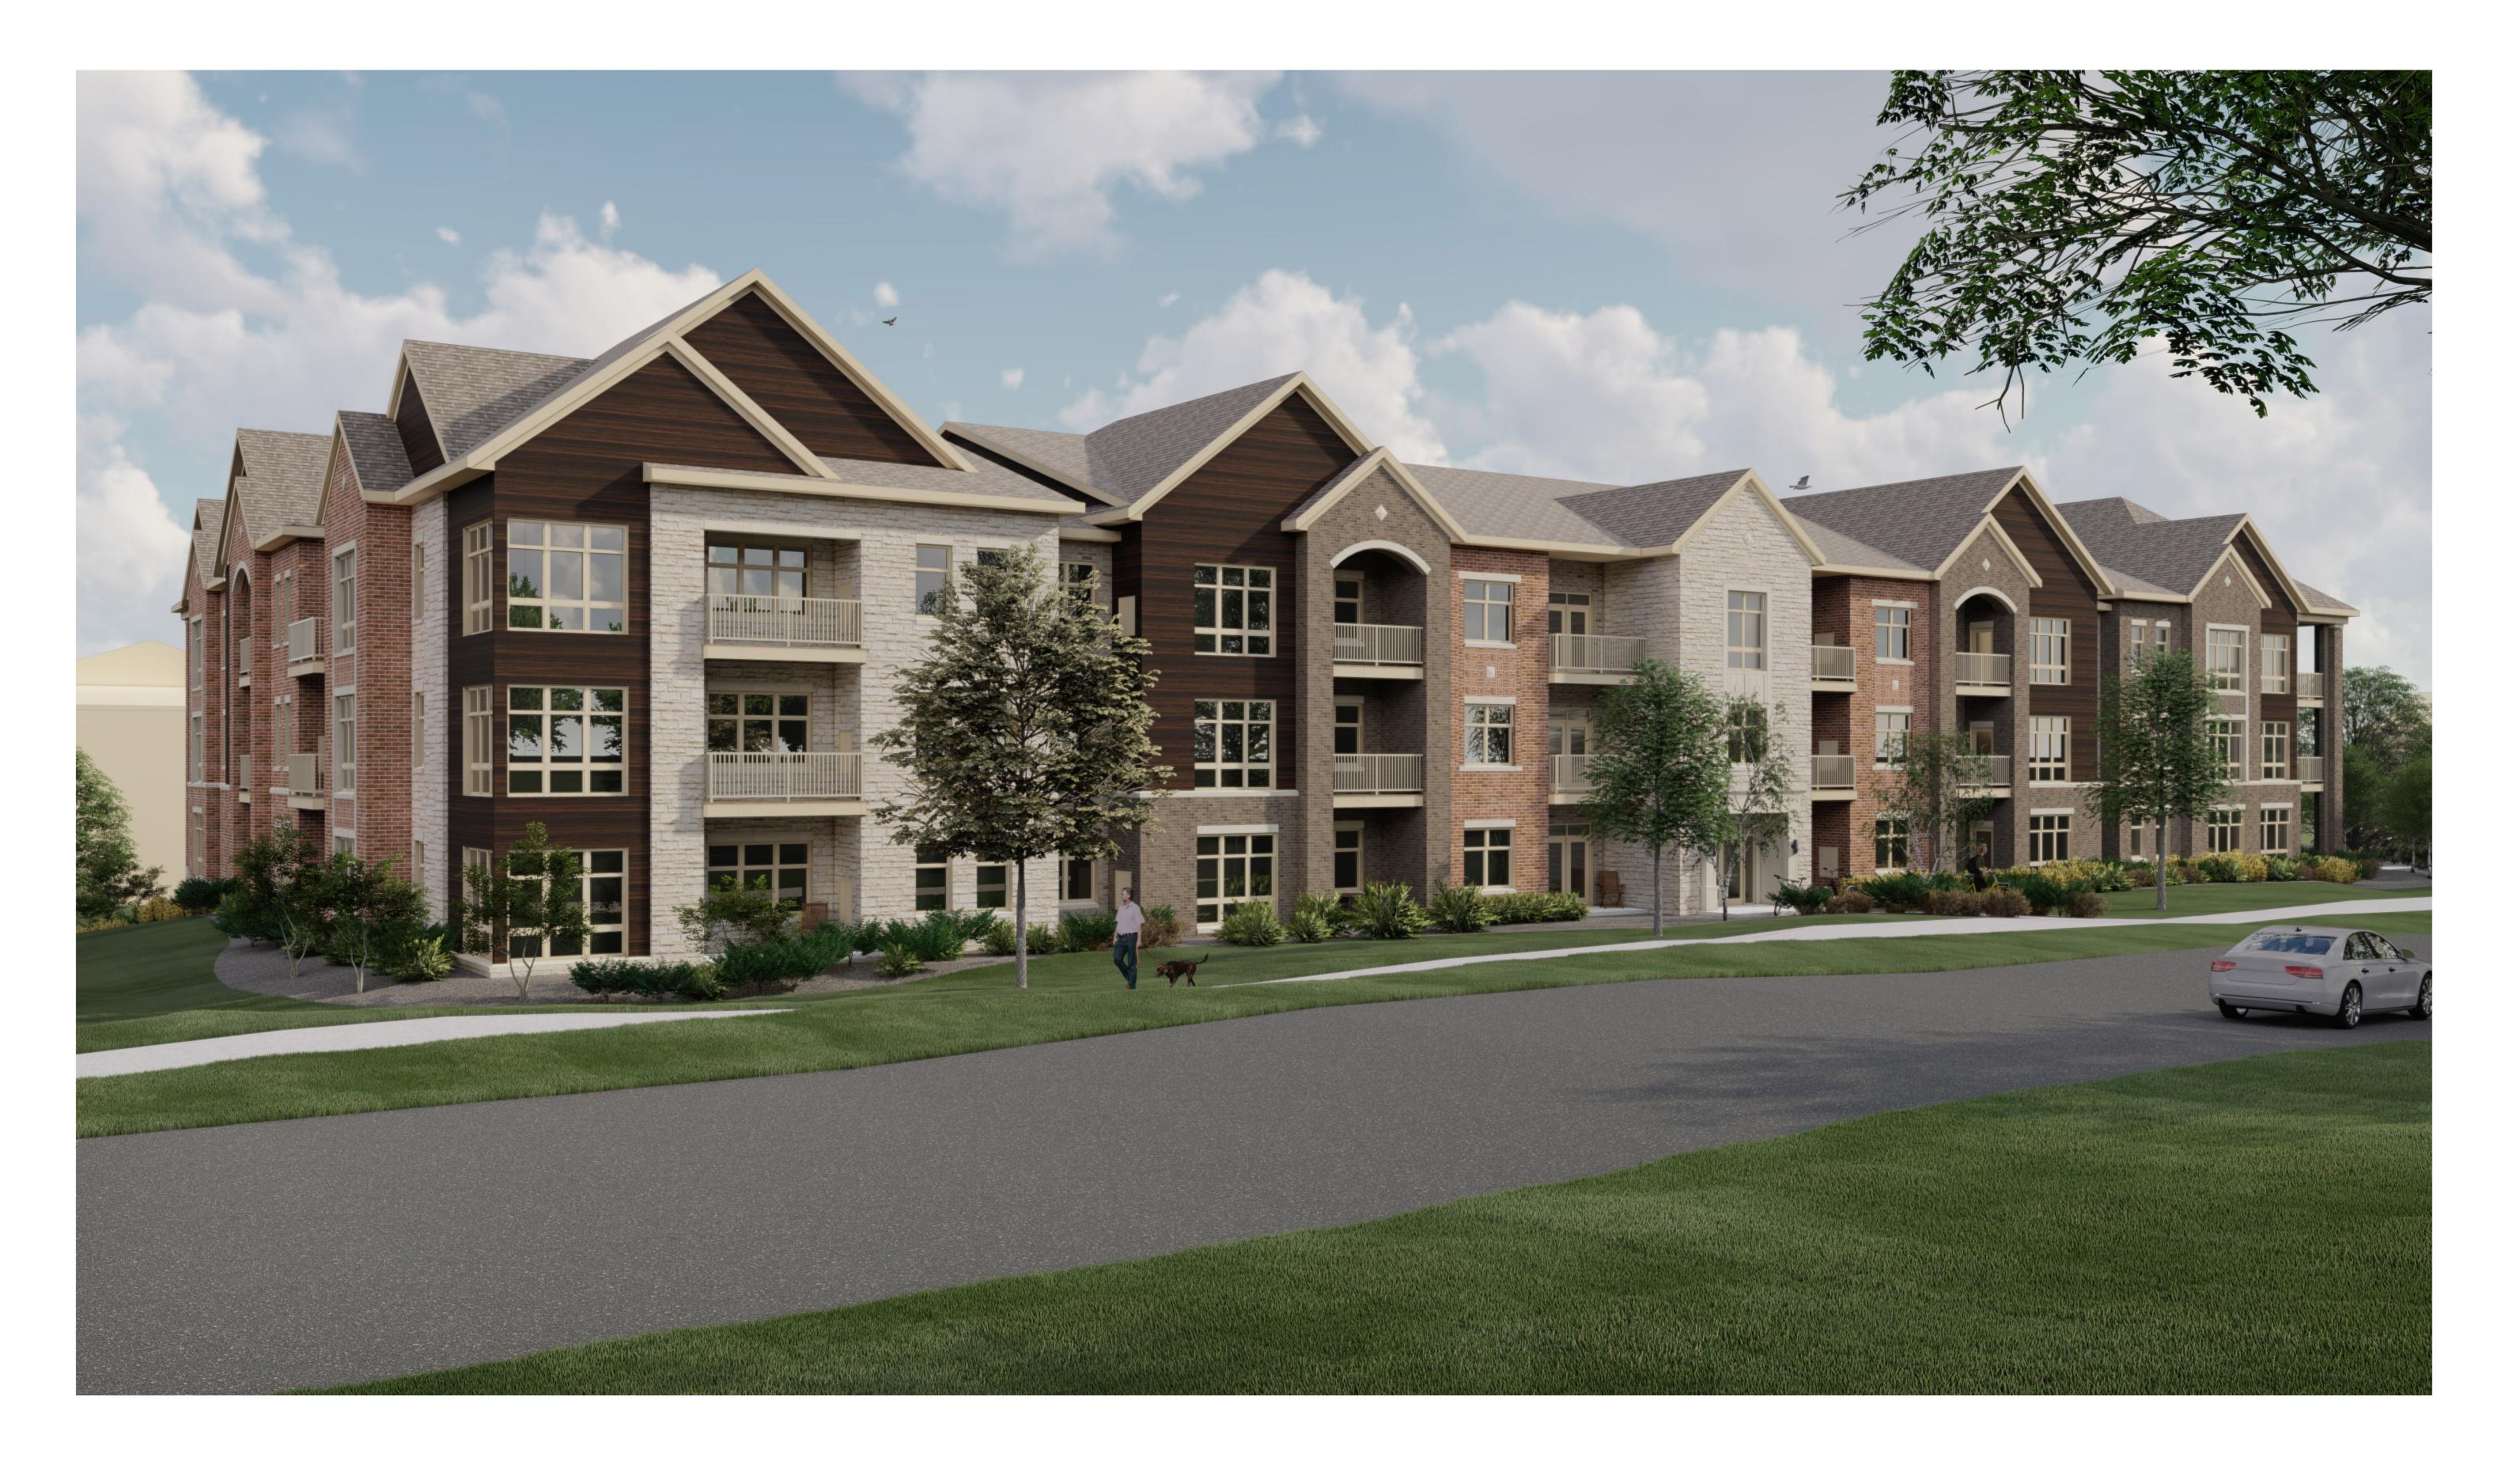

|
|     | GREAT 'B'         | 12 | (7%)<br>2 ( <b>26</b> %) |
|     |                   |    | •                        |







1/16" = 1'-0"











| BI - GENERAL SHALE - CHALDEAN     |
|-----------------------------------|
| B2 - GENERAL SHALE - AUTUMN RIDGE |
| B3 - GENERAL SHALE - CORTEZ       |
| 5 - FOND DU LAC DIMENSIONAL STONE |
| LB - LONGBOARD - ITALIAN ROSEWOOD |
| A - WEATHERED WOOD ROOF SHINGLES  |









# MATERIAL LEGEND

| BI - GENERAL SHALE - CHALDEAN     |
|-----------------------------------|
| B2 - GENERAL SHALE - AUTUMN RIDGE |
| B3 - GENERAL SHALE - CORTEZ       |
| S - FOND DU LAC DIMENSIONAL STONE |
| LB - LONGBOARD - ITALIAN ROSEWOOD |
| A - WEATHERED WOOD ROOF SHINGLES  |









Architecture

414.431.3131 TEL 414.431.0531 FAX W W W . A G A R C H . C O M



Paragon Place at Bear Claw Way Proposed Building #4, Three Story, 45 Unit Madison, Wisconsin







Paragon Place at Bear Claw Way Proposed Building #4, Three Story, 45 Unit Madison, Wisconsin





Paragon Place at Bear Claw Way Proposed Building #4, Three Story, 45 Unit Madison, Wisconsin





Paragon Place at Bear Claw Way Proposed Building #4, Three Story, 45 Unit Madison, Wisconsin





# Proposed Building #4, Three Story, 45 Unit



Paragon Place at Bear Claw Way Proposed Building #4, Three Story, 45 Unit Madison, Wisconsin





Paragon Place at Bear Claw Way **Proposed Building #4, Three Story, 45 Unit** Madison, Wisconsin

7 JUNE 2019







7 JUNE 2019



# **GENERAL NOTES**

- 1. THE LATEST EDITIONS OF THE FOLLOWING DOCUMENTS AND ANY SUPPLEMENTS THERETO, SHALL GOVERN ALL CONSTRU