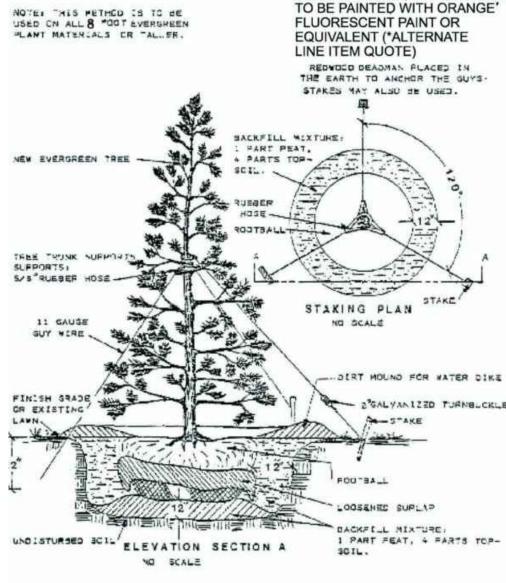

# EVERGREEN TREE PLANTING DETAIL

**B&B SHRUB PLANTING DETAIL** 

by UNITED FINANCIAL GROUP, INC. 660 W. Ridgeview Drive Appleton, WI 54911

SELECTIVELY PRUNE CROWN, RETAIN NATURAL SHAPE OF PLANT, DO NOT CUT CENTRAL LEADER

APPLY APPROVED WRAPPING ON CLEAR TRUNK

2-GALVANIZED #2 WIRE GUYS, FASTEN TO WOOD STAKES, PLACE REINFORCED RUBBER HOSE ON WIRE ON ALL POINTS OF TREE CONTACT

- 3" (MIN) SHREDDED BARK MULCH

- CLEAN BACKFILL

- REMOVE BURLAP FROM TOP OF ROOT BALL

SCARIFY SIDES BEFORE PLANTING

MINIMUM 2"x2"x6' TREATED WOOD STAKE, 2 PER TREE, DRIVE STEAK AT ANGLE AND DRAW VERTICAL, TOP OF STAKES TO BE PAINTED WITH ORANGE FLUORESCENT PAINT OR EQUIVALENT (\*ALTERNATE LINE ITEM QUOTE)

TOPSOIL MIXTURE TAMPED FIRM TO PREVENT SETTLEMENT

- UNDISTURBED SOIL DO NOT COMPACT