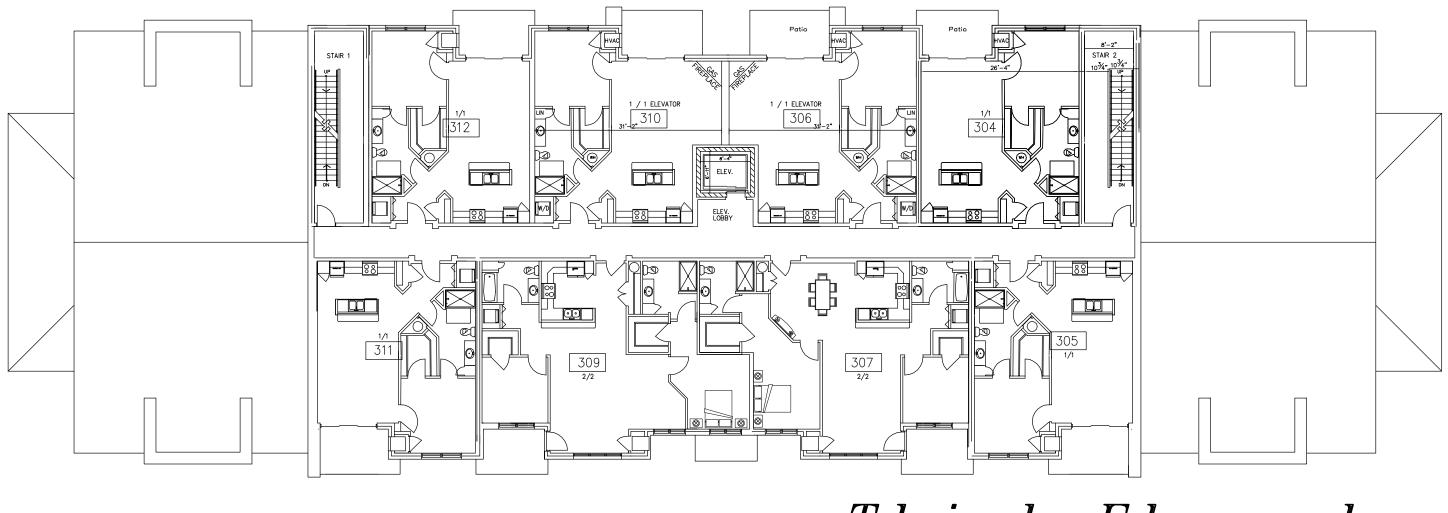

# NORTH COURTYARD ELEVATION

5CALE: 1/8" = 1'-0"

# 05 Jan 2016

| THIRD FLOOR<br>TOP OF SUB FLOOR<br>ELEV 121-11 3/4 - |
|------------------------------------------------------|
| 12" SOLDIER COURSE<br>PROJECT 3/8"                   |
| SECOND FLOOR<br>                                     |
|                                                      |
|                                                      |
|                                                      |
|                                                      |