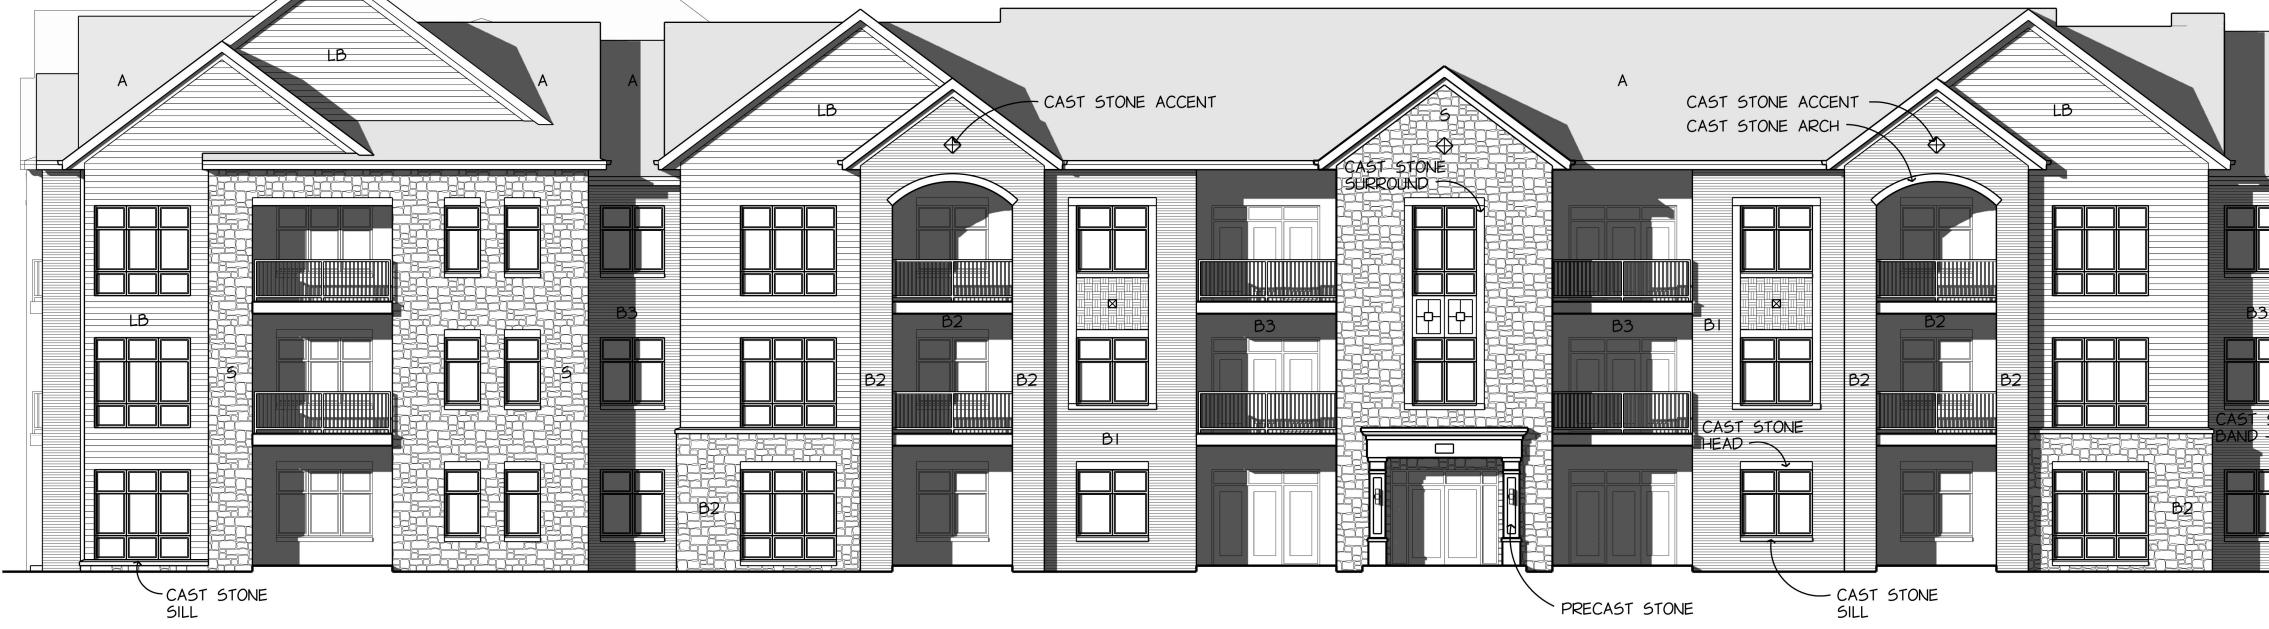

-------------|
| 1/1 | STANDARD + DINING | 9  | (20%)                    |
| 1/1 | ELEVATOR          |    | (7%)                     |
| 2/2 | SPLIT             | 9  | (20%)                    |
| 2/2 | LOBBY             | 2  | (5%)                     |
| 2/2 | INSIDE CORNER     |    | (7%)                     |
|     | GREAT 'A'         | 3  | (7%)                     |
|     | GREAT 'B'         | 12 | (7%)<br>2 ( <b>26</b> %) |
|     |                   |    | •                        |







1/16" = 1'-0"











| BI - GENERAL SHALE - CHALDEAN     |
|-----------------------------------|
| B2 - GENERAL SHALE - AUTUMN RIDGE |
| B3 - GENERAL SHALE - CORTEZ       |
| 5 - FOND DU LAC DIMENSIONAL STONE |
| LB - LONGBOARD - ITALIAN ROSEWOOD |
| A - WEATHERED WOOD ROOF SHINGLES  |









# MATERIAL LEGEND

| BI - GENERAL SHALE - CHALDEAN     |
|-----------------------------------|
| B2 - GENERAL SHALE - AUTUMN RIDGE |
| B3 - GENERAL SHALE - CORTEZ       |
| S - FOND DU LAC DIMENSIONAL STONE |
| LB - LONGBOARD - ITALIAN ROSEWOOD |
| A - WEATHERED WOOD ROOF SHINGLES  |









Architecture

414.431.3131 TEL 414.431.0531 FAX W W W . A G A R C H . C O M



Paragon Place at Bear Claw Way Proposed Building #4, Three Story, 45 Unit Madison, Wisconsin







Paragon Place at Bear Claw Way Proposed Building #4, Three Story, 45 Unit Madison, Wisconsin





Paragon Place at Bear Claw Way Proposed Building #4, Three Story, 45 Unit Madison, Wisconsin





Paragon Place at Bear Claw Way Proposed Building #4, Three Story, 45 Unit Madison, Wisconsin





# Proposed Building #4, Three S