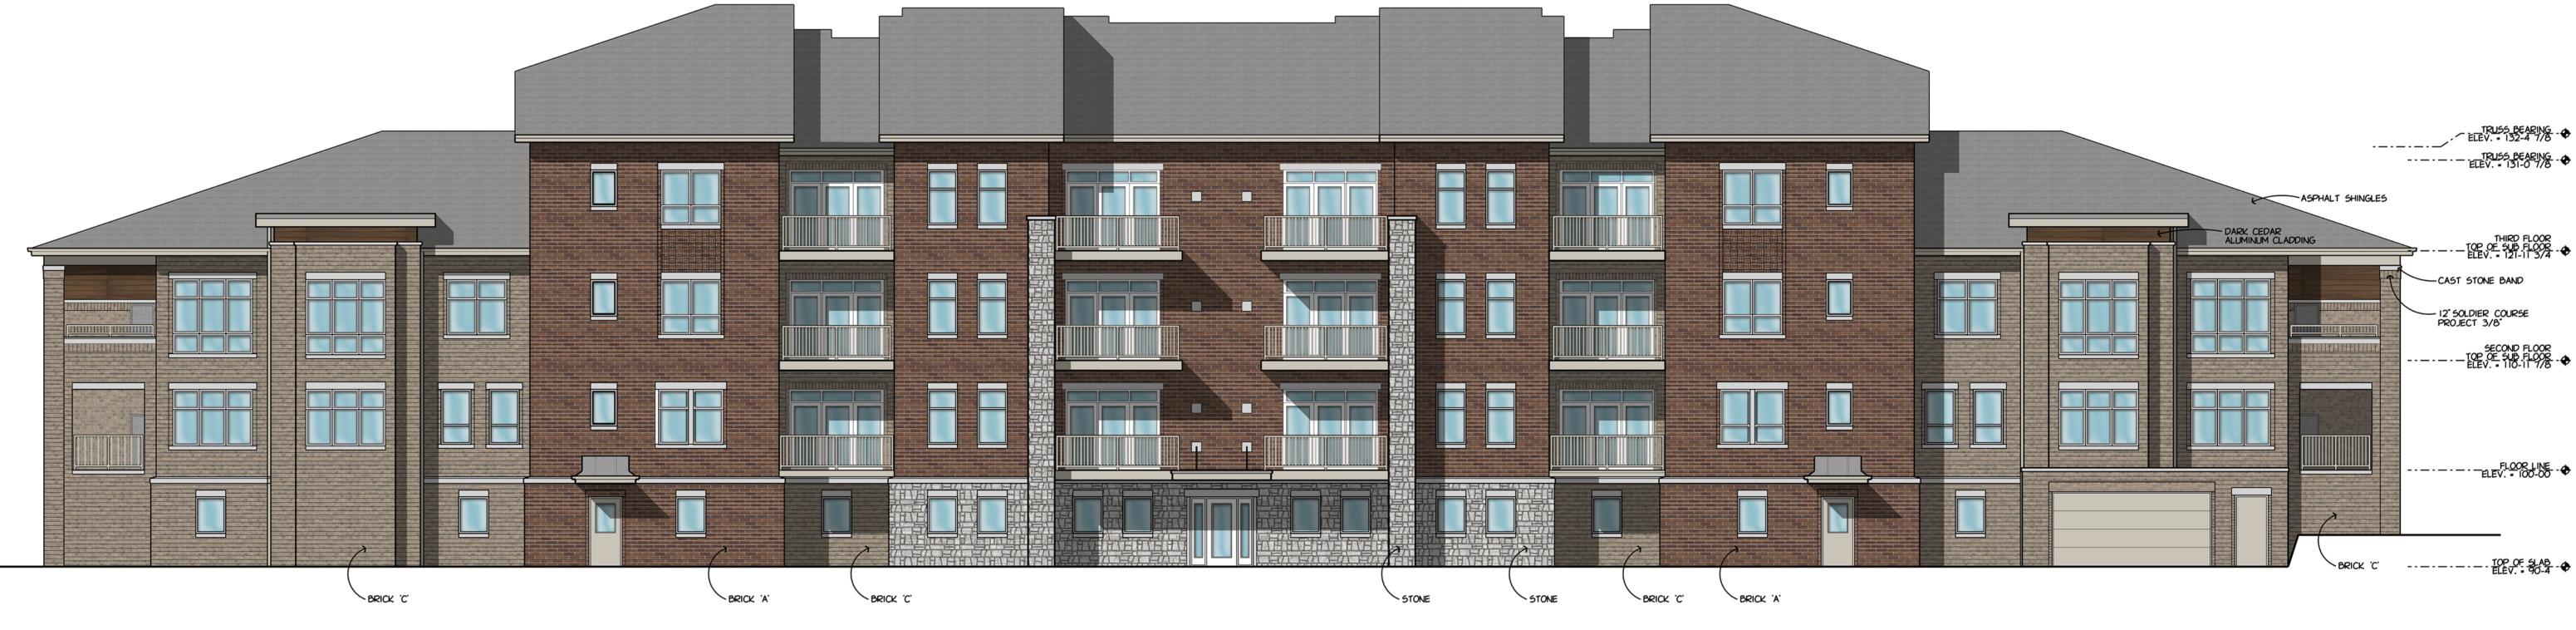

EAST ELEVATION

```
WEST ELEVATION
```

SCALE: 1/8" = 1'-0"

Paragon Place at Bear Claw Way Approved Building #4, Three/Two Story, 32 Unit Madison, Wisconsin

ELEV. • 132-4 7/8 -

- 12" SOLDIER COURSE PROJECT 3/8"

# NORTH COURTYARD ELEVATION

5CALE: 1/8" = 1'-0"

# 05 Jan 2016

| THIRD FLOOR<br>TOP OF SUB FLOOR<br>ELEV 121-11 3/4 - |
|------------------------------------------------------|
| 12" SOLDIER COURSE<br>PROJECT 3/8"                   |
| SECOND FLOOR<br>                                     |
|                                                      |
|                                                      |
|                                                      |
|                                                      |