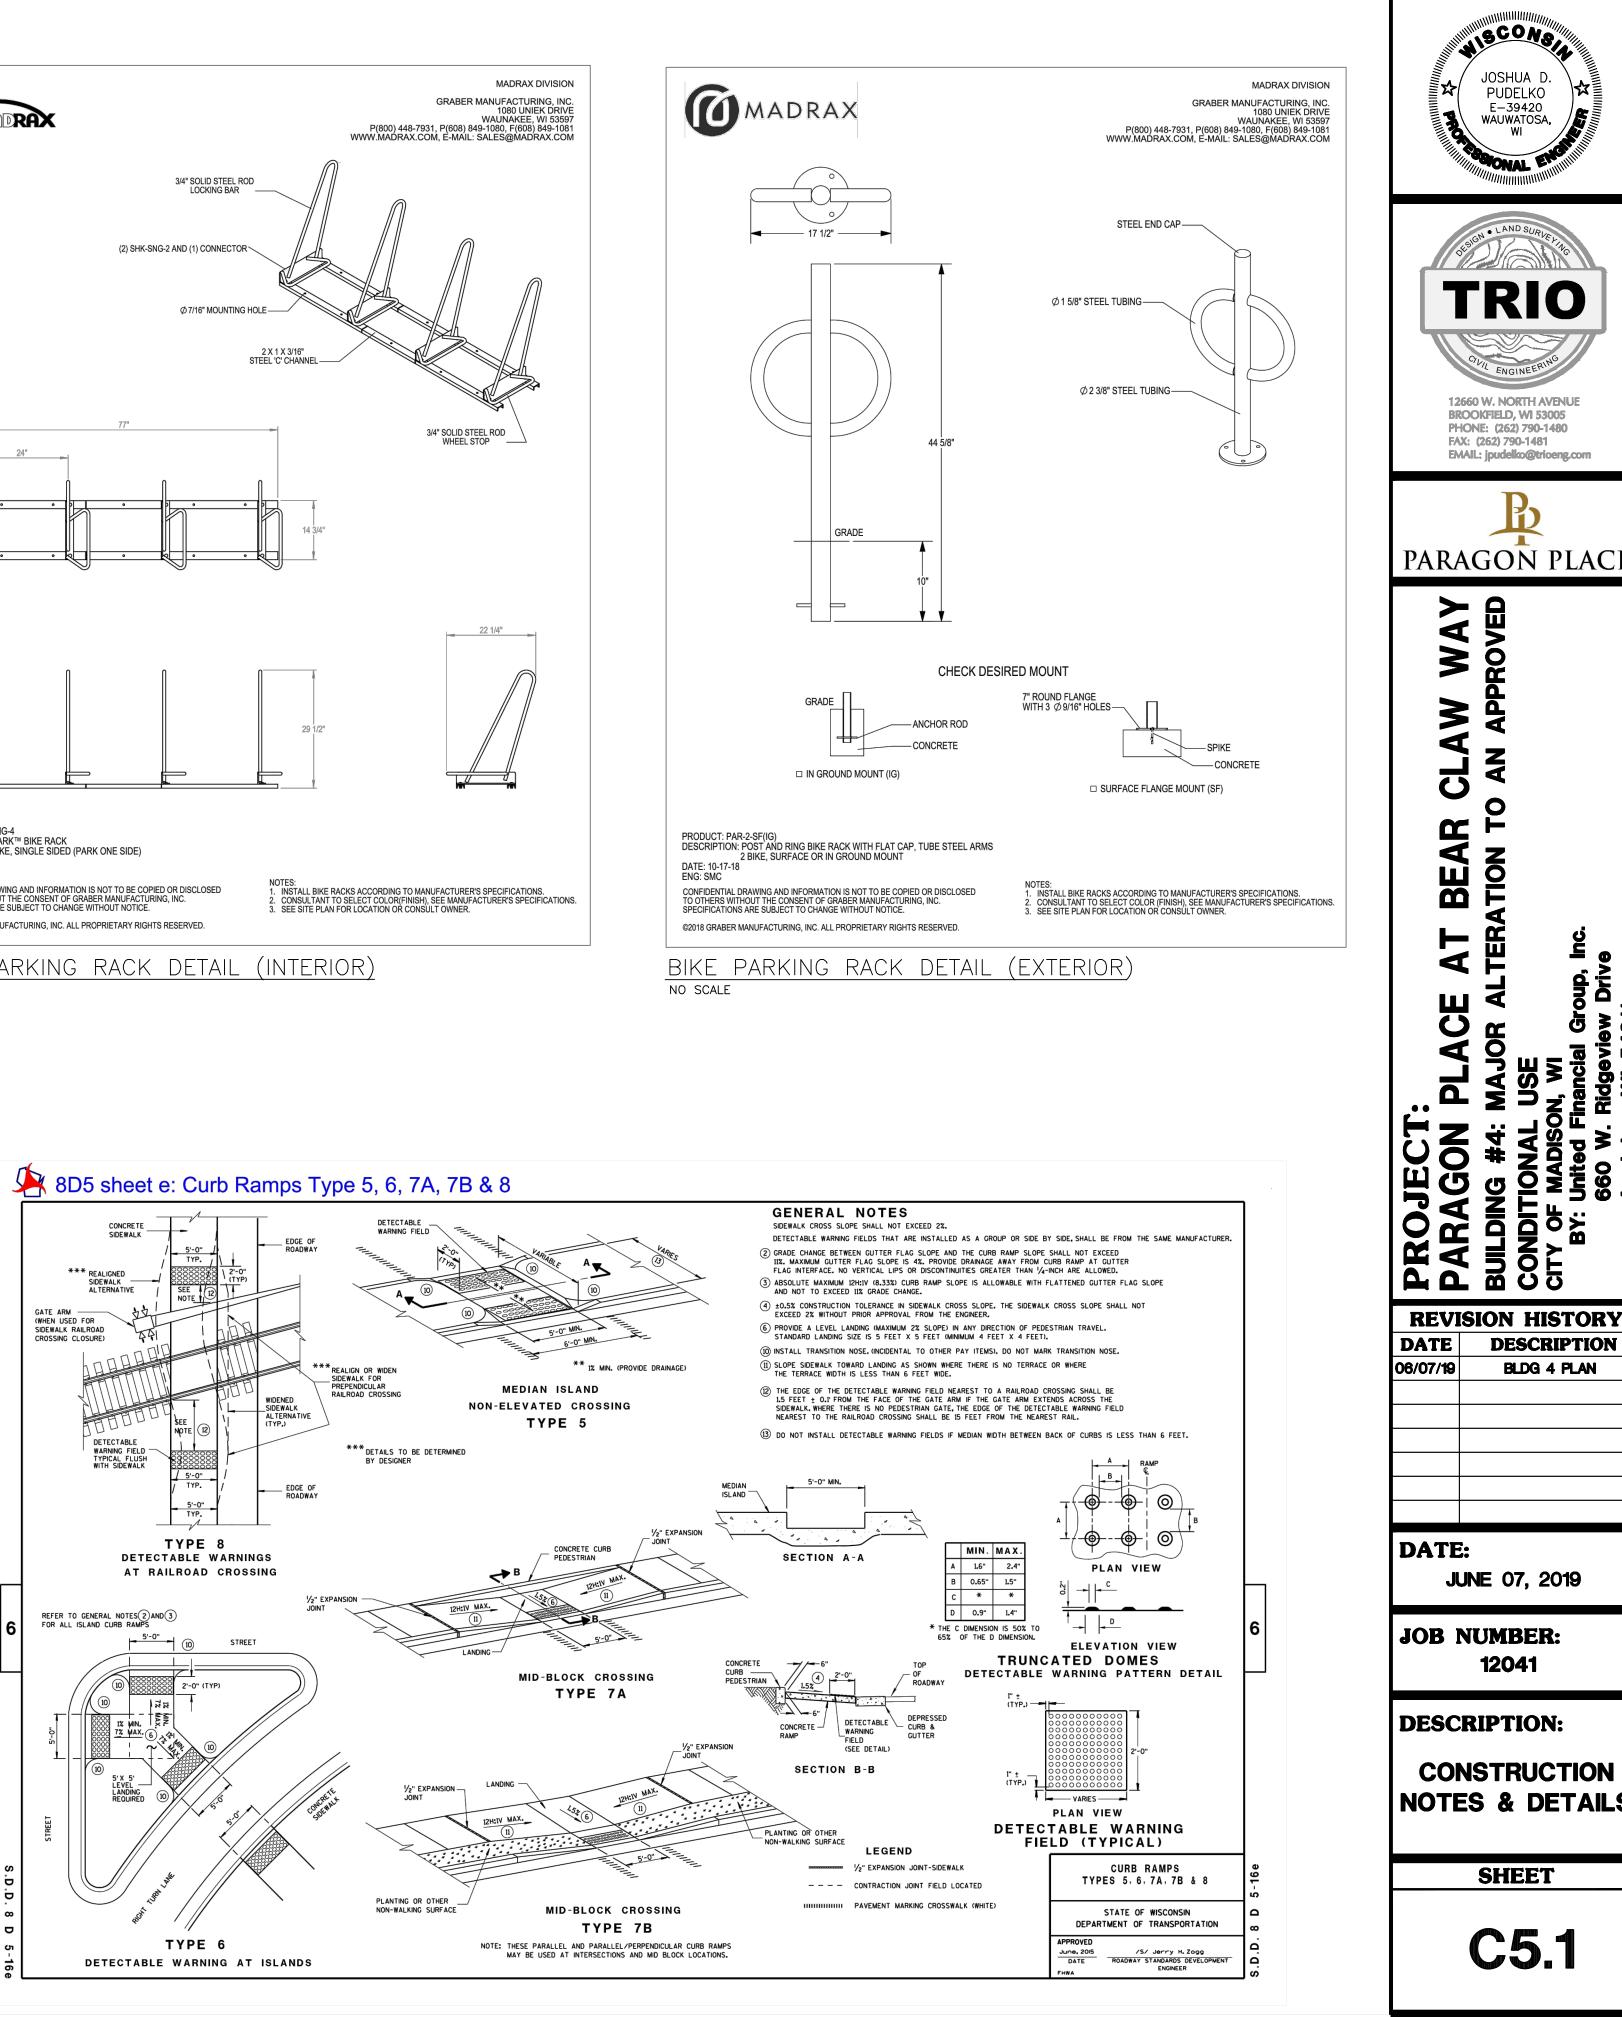

#### FIRE APPARATUS ACCESS AND FIRE HYDRANT WORKSHEET

| <ol> <li>Is the building completely protected by an NFPA 13 or 13R automatic fire sprinkler system?<br/>If non-sprinklered, fire lanes extend to within 150-feet of all portions of the exterior wall?<br/>If sprinklered, fire lanes are within 250-feet of all portions of the exterior wall?</li> </ol>                                                                                                                                                                                                                                                                                                                                                                                                                                                                                                                                                                                                                                                                                                                                                                                                                                                                                                                               | Yes<br>Yes<br>Yes                                                                                                                  | No<br>No<br>No                                       | N/A<br>N/A<br>N/A                                                                                                                  |
|------------------------------------------------------------------------------------------------------------------------------------------------------------------------------------------------------------------------------------------------------------------------------------------------------------------------------------------------------------------------------------------------------------------------------------------------------------------------------------------------------------------------------------------------------------------------------------------------------------------------------------------------------------------------------------------------------------------------------------------------------------------------------------------------------------------------------------------------------------------------------------------------------------------------------------------------------------------------------------------------------------------------------------------------------------------------------------------------------------------------------------------------------------------------------------------------------------------------------------------|------------------------------------------------------------------------------------------------------------------------------------|------------------------------------------------------|------------------------------------------------------------------------------------------------------------------------------------|
| <ul> <li>2. Is the fire lane constructed of concrete or asphalt, designed to support a minimum load of 85,000 lbs?</li> <li>a) Is the fire lane a minimum unobstructed width of at least 20-feet?</li> <li>b) Is the fire lane unobstructed with a vertical clearance of at least 13<sup>1</sup>/<sub>2</sub>-feet?</li> <li>c) Is the minimum inside turning radius of the fire lane at least 28-feet?</li> <li>d) Is the grade of the fire lane not more than a slope of 8%?</li> <li>e) Is the fire lane posted as fire lane? (Provide detail of signage.)</li> <li>f) Is a roll-able curb used as part of the fire lane? (Provide detail of curb.)</li> <li>g) Is part of a sidewalk used as part of the required fire lane? (Must support +85,000 lbs.)</li> </ul>                                                                                                                                                                                                                                                                                                                                                                                                                                                                  | <ul> <li>✓ Yes</li> <li>✓ Yes</li> <li>✓ Yes</li> <li>✓ Yes</li> <li>✓ Yes</li> <li>─ Yes</li> <li>─ Yes</li> <li>─ Yes</li> </ul> | No<br>No<br>No<br>No<br>No<br>No<br>No<br>No         | <ul> <li>□ N/A</li> </ul> |
| <ul><li>3. Is the fire lane obstructed by security gates or barricades? If yes:</li><li>a) Is the gate a minimum of 20-feet clear opening?</li><li>b) Is an approved means of emergency operations installed, key vault, padlock or key switch?</li></ul>                                                                                                                                                                                                                                                                                                                                                                                                                                                                                                                                                                                                                                                                                                                                                                                                                                                                                                                                                                                | ☐ Yes<br>☐ Yes<br>☐ Yes                                                                                                            | No No No No                                          | N/A<br>N/A<br>N/A                                                                                                                  |
| 4. Is the Fire lane dead-ended with a length greater than 150-feet?<br>If yes, does the area for turning around fire apparatus comply with IFC D103?                                                                                                                                                                                                                                                                                                                                                                                                                                                                                                                                                                                                                                                                                                                                                                                                                                                                                                                                                                                                                                                                                     | Yes Yes                                                                                                                            | No<br>No                                             | N/A N/A                                                                                                                            |
| 5. Is any portion of the building to be used for high-piled storage in accordance with IFC Chapter 3206.6 If yes, see IFC 3206.6 for further requirements.                                                                                                                                                                                                                                                                                                                                                                                                                                                                                                                                                                                                                                                                                                                                                                                                                                                                                                                                                                                                                                                                               | Yes                                                                                                                                | No No                                                | N/A                                                                                                                                |
|                                                                                                                                                                                                                                                                                                                                                                                                                                                                                                                                                                                                                                                                                                                                                                                                                                                                                                                                                                                                                                                                                                                                                                                                                                          | _                                                                                                                                  |                                                      |                                                                                                                                    |
|                                                                                                                                                                                                                                                                                                                                                                                                                                                                                                                                                                                                                                                                                                                                                                                                                                                                                                                                                                                                                                                                                                                                                                                                                                          | Yes                                                                                                                                | No                                                   | N/A                                                                                                                                |
| <ul> <li>6. Is any part of the building greater than 30-feet above the grade plane?</li> <li>If yes, answer the following questions: <ul> <li>a) Is the aerial apparatus fire lane parallel to one entire side of the building and covering at least 25% of the perimeter?</li> <li>b) Is the near edge of the aerial apparatus fire lane between 15' and 30' from the building?</li> <li>c) Are there any overhead power or utility lines located across the aerial apparatus fire lane?</li> <li>d) Are there any tree canopies expected to grow across the aerial fire lane? (Based on mature canopy width of tree species)</li> </ul> </li> </ul>                                                                                                                                                                                                                                                                                                                                                                                                                                                                                                                                                                                    | Yes Yes Yes Yes Yes                                                                                                                | No<br>No<br>No<br>No                                 | □ N/A<br>□ N/A<br>□ N/A<br>□ N/A                                                                                                   |
| <ul> <li>6. Is any part of the building greater than 30-feet above the grade plane?</li> <li>If yes, answer the following questions: <ul> <li>a) Is the aerial apparatus fire lane parallel to one entire side of the building and covering at least 25% of the perimeter?</li> <li>b) Is the near edge of the aerial apparatus fire lane between 15' and 30' from the building?</li> <li>c) Are there any overhead power or utility lines located across the aerial apparatus fire lane?</li> <li>d) Are there any tree canopies expected to grow across the aerial fire lane? (Based on mature</li> </ul> </li> </ul>                                                                                                                                                                                                                                                                                                                                                                                                                                                                                                                                                                                                                  | Yes<br>Yes<br>Yes<br>Yes                                                                                                           | □ No<br>□ No<br>□ No                                 | □ N/A<br>□ N/A<br>□ N/A                                                                                                            |
| <ul> <li>6. Is any part of the building greater than 30-feet above the grade plane?<br/>If yes, answer the following questions: <ul> <li>a) Is the aerial apparatus fire lane parallel to one entire side of the building and covering at least 25% of the perimeter?</li> <li>b) Is the near edge of the aerial apparatus fire lane between 15' and 30' from the building?</li> <li>c) Are there any overhead power or utility lines located across the aerial apparatus fire lane?</li> <li>d) Are there any tree canopies expected to grow across the aerial fire lane? (Based on mature canopy width of tree species)</li> <li>e) Does the aerial apparatus fire lane have a minimum unobstructed width of 26-feet?</li> <li>f) Is the space between the aerial lane and the building free of trees exceeding 20' in heights?</li> </ul> </li> <li>7. Are all portions of the required fire lanes within 500-feet of at least (2) hydrants?<br/><i>Note: Distances shall be measured along the path of the hose lay as it comes off the fire apparatus.</i><br/>a) Is the fire lane at least 26' wide for at least 20-feet on each side of the hydrants?<br/>b) Is there at least 40' between a hydrant and the building?</li> </ul> | Yes<br>Yes<br>Yes<br>Yes<br>Yes<br>Yes<br>Yes<br>Yes<br>Yes                                                                        | □ No<br>□ No<br>□ No<br>□ No<br>□ No<br>□ No<br>□ No | □ N/A<br>□ N/A<br>□ N/A<br>□ N/A<br>□ N/A<br>□ N/A<br>□ N/A<br>□ N/A                                                               |
| <ul> <li>6. Is any part of the building greater than 30-feet above the grade plane?<br/>If yes, answer the following questions: <ul> <li>a) Is the aerial apparatus fire lane parallel to one entire side of the building and covering at least 25% of the perimeter?</li> <li>b) Is the near edge of the aerial apparatus fire lane between 15' and 30' from the building?</li> <li>c) Are there any overhead power or utility lines located across the aerial apparatus fire lane?</li> <li>d) Are there any tree canopies expected to grow across the aerial fire lane? (Based on mature canopy width of tree species)</li> <li>e) Does the aerial apparatus fire lane have a minimum unobstructed width of 26-feet?</li> <li>f) Is the space between the aerial lane and the building free of trees exceeding 20' in heights?</li> </ul> </li> <li>7. Are all portions of the required fire lanes within 500-feet of at least (2) hydrants?<br/><i>Note: Distances shall be measured along the path of the hose lay as it comes off the fire apparatus.</i><br/>a) Is the fire lane at least 26' wide for at least 20-feet on each side of the hydrants?</li> </ul>                                                                  | Yes<br>Yes<br>Yes<br>Yes<br>Yes<br>Yes<br>Yes                                                                                      | □ No<br>□ No<br>□ No<br>□ No<br>□ No<br>□ No<br>□ No | □ N/A<br>□ N/A<br>□ N/A<br>□ N/A<br>□ N/A<br>□ N/A<br>□ N/A                                                                        |