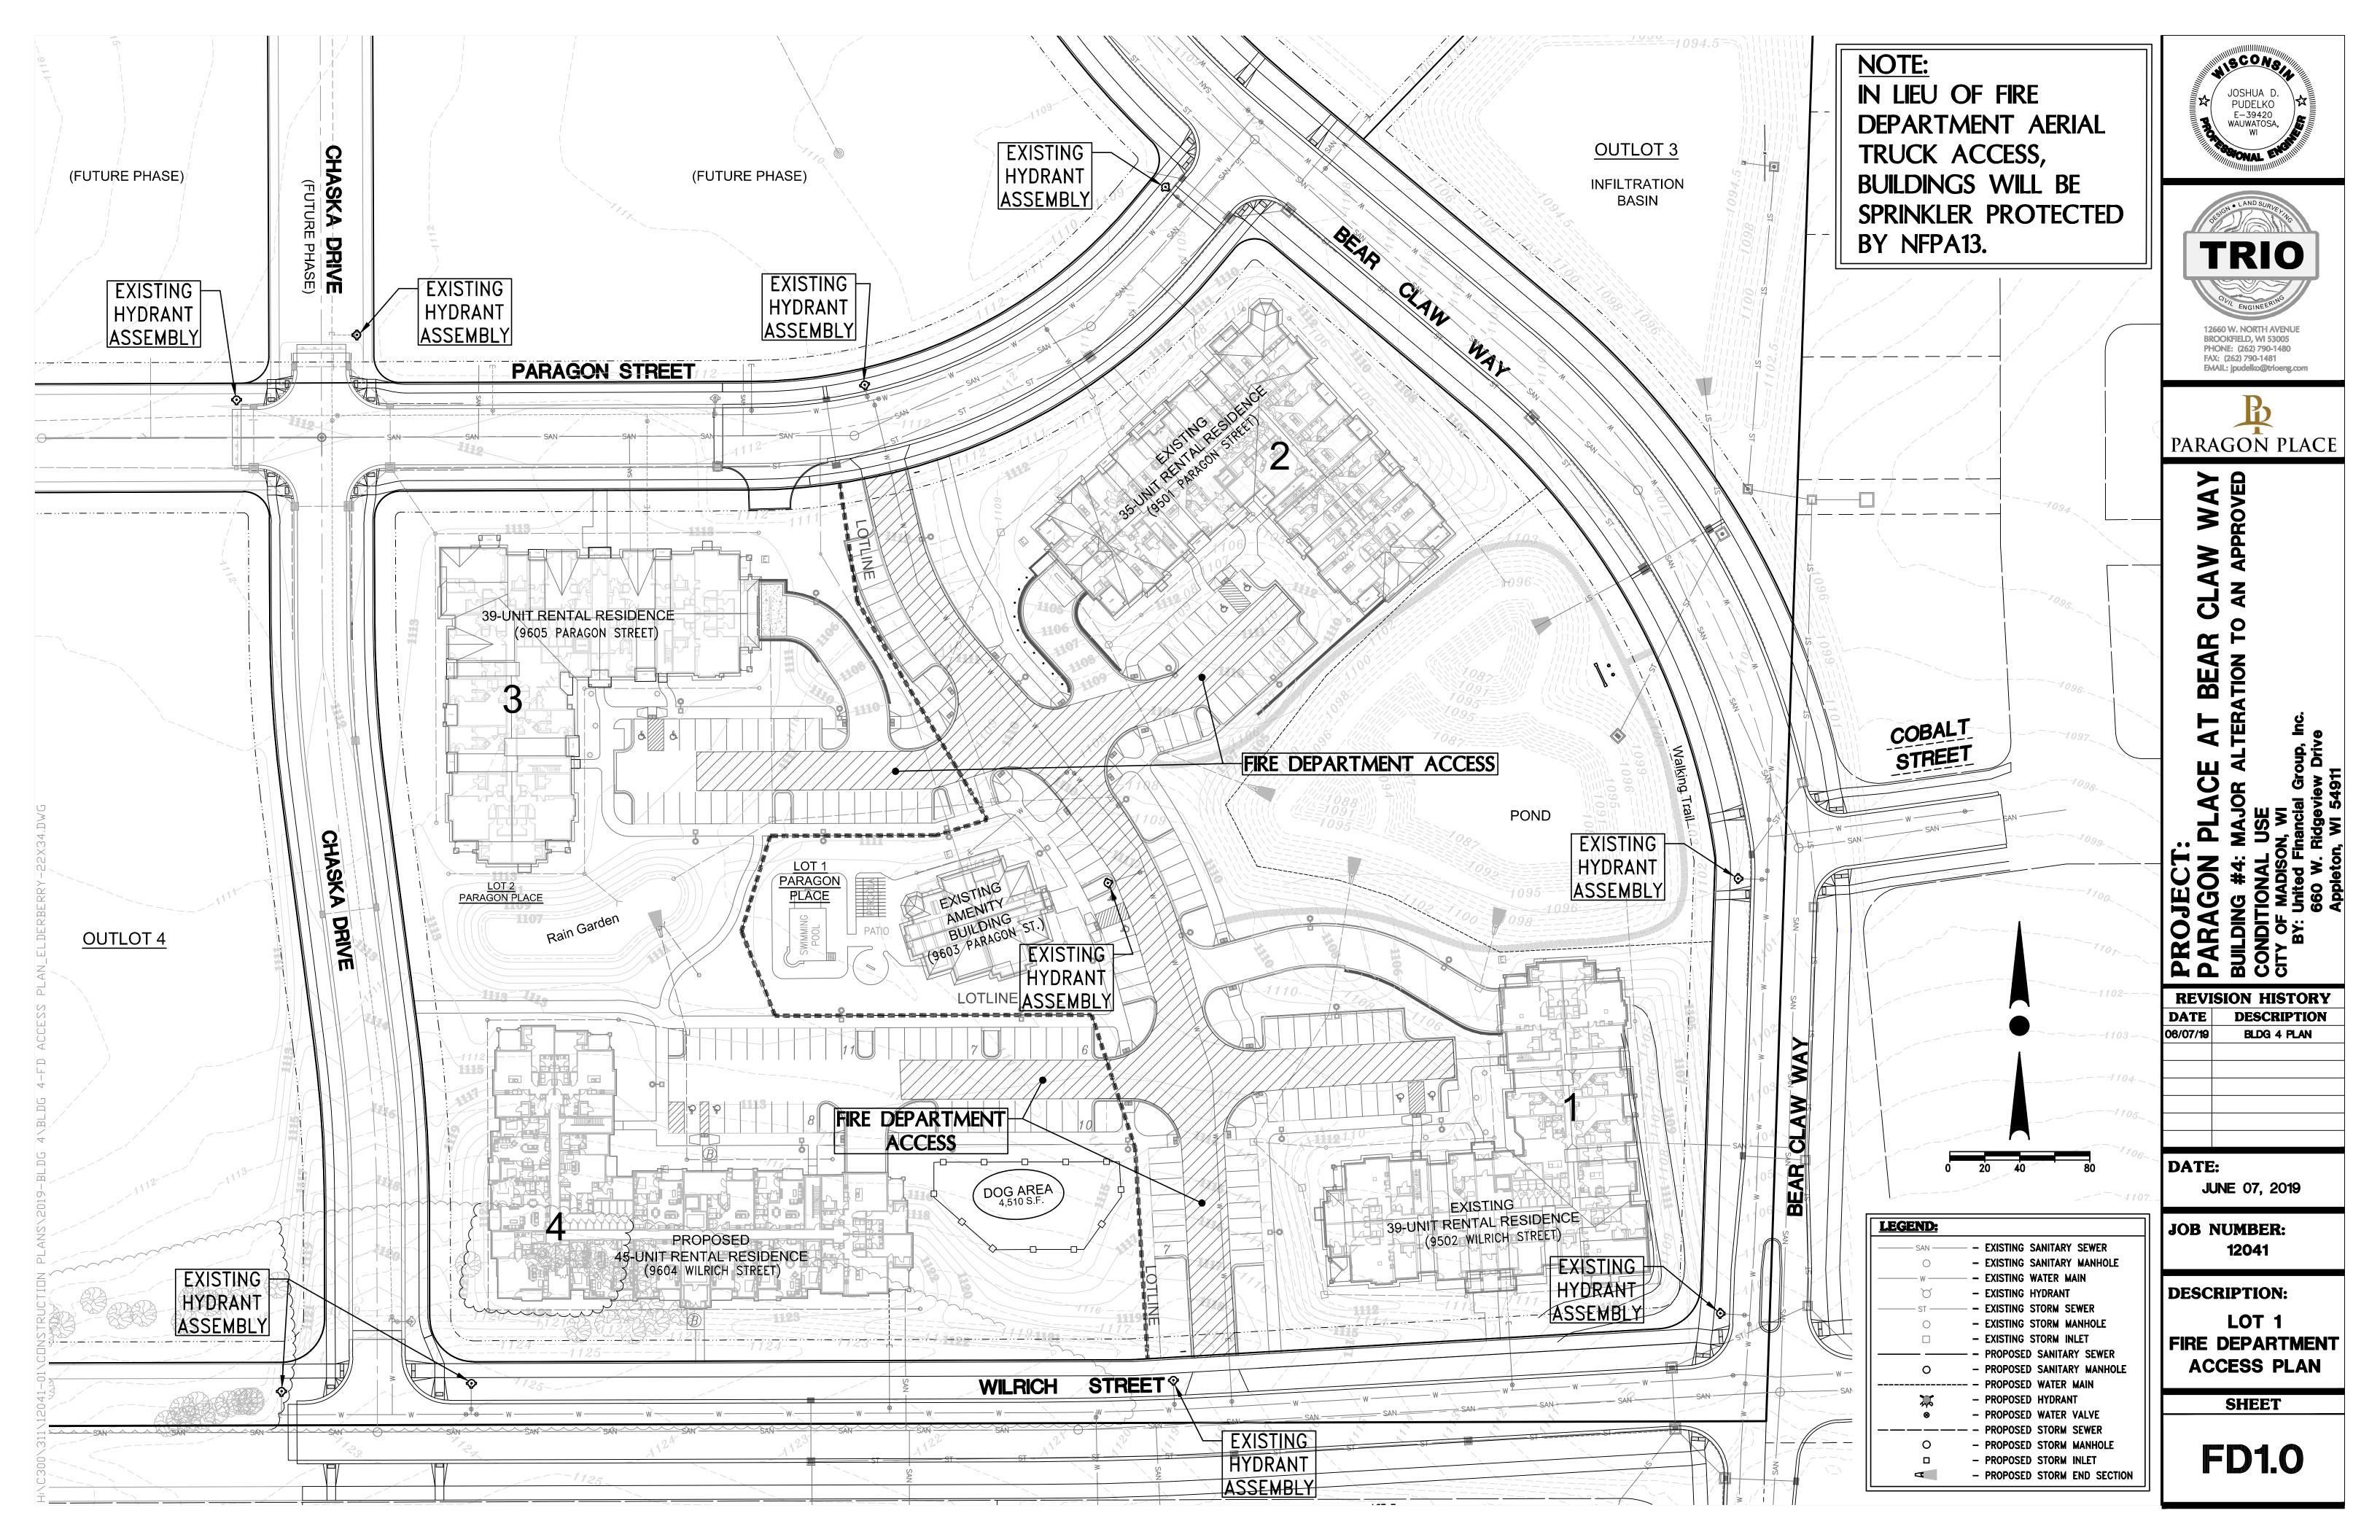

# **City of Madison Fire Department**

30 West Mifflin Street, 8<sup>th</sup> & 9<sup>th</sup> Floors, Madison, WI 53703-2579 Phone: 608-266-4420 • Fax: 608-267-1100 • E-mail: fire@cityofmadison.com

#### Project Address: Paragon Place at Bear Claw Way - Lot 1

Contact Name & Phone #: Bob Zoelle - (920) 428-7694

#### FIRE APPARATUS ACCESS AND FIRE HYDRANT WORKSHEET

| <ol> <li>Is the building completely protected by an NFPA 13 or 13R automatic fire sprinkler system?<br/>If non-sprinklered, fire lanes extend to within 150-feet of all portions of the exterior wall?<br/>If sprinklered, fire lanes are within 250-feet of all portions of the exterior wall?</li> </ol>                                                                                                                                                                                                                                                                                                                                                                                                                                                                                                                                                                                                                                                                                                                                                                                                                                                                                                                               | Yes<br>Yes<br>Yes                                                                                                                  | No<br>No<br>No                                       | N/A<br>N/A<br>N/A                                                                                                                  |
|------------------------------------------------------------------------------------------------------------------------------------------------------------------------------------------------------------------------------------------------------------------------------------------------------------------------------------------------------------------------------------------------------------------------------------------------------------------------------------------------------------------------------------------------------------------------------------------------------------------------------------------------------------------------------------------------------------------------------------------------------------------------------------------------------------------------------------------------------------------------------------------------------------------------------------------------------------------------------------------------------------------------------------------------------------------------------------------------------------------------------------------------------------------------------------------------------------------------------------------|------------------------------------------------------------------------------------------------------------------------------------|------------------------------------------------------|------------------------------------------------------------------------------------------------------------------------------------|
| <ul> <li>2. Is the fire lane constructed of concrete or asphalt, designed to support a minimum load of 85,000 lbs?</li> <li>a) Is the fire lane a minimum unobstructed width of at least 20-feet?</li> <li>b) Is the fire lane unobstructed with a vertical clearance of at least 13<sup>1</sup>/<sub>2</sub>-feet?</li> <li>c) Is the minimum inside turning radius of the fire lane at least 28-feet?</li> <li>d) Is the grade of the fire lane not more than a slope of 8%?</li> <li>e) Is the fire lane posted as fire lane? (Provide detail of signage.)</li> <li>f) Is a roll-able curb used as part of the fire lane? (Provide detail of curb.)</li> <li>g) Is part of a sidewalk used as part of the required fire lane? (Must support +85,000 lbs.)</li> </ul>                                                                                                                                                                                                                                                                                                                                                                                                                                                                  | <ul> <li>✓ Yes</li> <li>✓ Yes</li> <li>✓ Yes</li> <li>✓ Yes</li> <li>✓ Yes</li> <li>─ Yes</li> <li>─ Yes</li> <li>─ Yes</li> </ul> | No<br>No<br>No<br>No<br>No<br>No<br>No<br>No         | <ul> <li>□ N/A</li> </ul> |
| <ul><li>3. Is the fire lane obstructed by security gates or barricades? If yes:</li><li>a) Is the gate a minimum of 20-feet clear opening?</li><li>b) Is an approved means of emergency operations installed, key vault, padlock or key switch?</li></ul>                                                                                                                                                                                                                                                                                                                                                                                                                                                                                                                                                                                                                                                                                                                                                                                                                                                                                                                                                                                | ☐ Yes<br>☐ Yes<br>☐ Yes                                                                                                            | No No No No                                          | N/A<br>N/A<br>N/A                                                                                                                  |
| 4. Is the Fire lane dead-ended with a length greater than 150-feet?<br>If yes, does the area for turning around fire apparatus comply with IFC D103?                                                                                                                                                                                                                                                                                                                                                                                                                                                                                                                                                                                                                                                                                                                                                                                                                                                                                                                                                                                                                                                                                     | Yes Yes                                                                                                                            | No<br>No                                             | N/A N/A                                                                                                                            |
| 5. Is any portion of the building to be used for high-piled storage in accordance with IFC Chapter 3206.6 If yes, see IFC 3206.6 for further requirements.                                                                                                                                                                                                                                                                                                                                                                                                                                                                                                                                                                                                                                                                                                                                                                                                                                                                                                                                                                                                                                                                               | Yes                                                                                                                                | No No                                                | N/A                                                                                                                                |
|                                                                                                                                                                                                                                                                                                                                                                                                                                                                                                                                                                                                                                                                                                                                                                                                                                                                                                                                                                                                                                                                                                                                                                                                                                          | _                                                                                                                                  |                                                      |                                                                                                                                    |
|                                                                                                                                                                                                                                                                                                                                                                                                                                                                                                                                                                                                                                                                                                                                                                                                                                                                                                                                                                                                                                                                                                                                                                                                                                          | Yes                                                                                                                                | No                                                   | N/A                                                                                                                                |
| <ul> <li>6. Is any part of the building greater than 30-feet above the grade plane?</li> <li>If yes, answer the following questions: <ul> <li>a) Is the aerial apparatus fire lane parallel to one entire side of the building and covering at least 25% of the perimeter?</li> <li>b) Is the near edge of the aerial apparatus fire lane between 15' and 30' from the building?</li> <li>c) Are there any overhead power or utility lines located across the aerial apparatus fire lane?</li> <li>d) Are there any tree canopies expected to grow across the aerial fire lane? (Based on mature canopy width of tree species)</li> </ul> </li> </ul>                                                                                                                                                                                                                                                                                                                                                                                                                                                                                                                                                                                    | Yes Yes Yes Yes Yes                                                                                                                | No<br>No<br>No<br>No                                 | □ N/A<br>□ N/A<br>□ N/A<br>□ N/A                                                                                                   |
| <ul> <li>6. Is any part of the building greater than 30-feet above the grade plane?</li> <li>If yes, answer the following questions: <ul> <li>a) Is the aerial apparatus fire lane parallel to one entire side of the building and covering at least 25% of the perimeter?</li> <li>b) Is the near edge of the aerial apparatus fire lane between 15' and 30' from the building?</li> <li>c) Are there any overhead power or utility lines located across the aerial apparatus fire lane?</li> <li>d) Are there any tree canopies expected to grow across the aerial fire lane? (Based on mature</li> </ul> </li> </ul>                                                                                                                                                                                                                                                                                                                                                                                                                                                                                                                                                                                                                  | Yes<br>Yes<br>Yes<br>Yes                                                                                                           | □ No<br>□ No<br>□ No                                 | □ N/A<br>□ N/A<br>□ N/A                                                                                                            |
| <ul> <li>6. Is any part of the building greater than 30-feet above the grade plane?<br/>If yes, answer the following questions: <ul> <li>a) Is the aerial apparatus fire lane parallel to one entire side of the building and covering at least 25% of the perimeter?</li> <li>b) Is the near edge of the aerial apparatus fire lane between 15' and 30' from the building?</li> <li>c) Are there any overhead power or utility lines located across the aerial apparatus fire lane?</li> <li>d) Are there any tree canopies expected to grow across the aerial fire lane? (Based on mature canopy width of tree species)</li> <li>e) Does the aerial apparatus fire lane have a minimum unobstructed width of 26-feet?</li> <li>f) Is the space between the aerial lane and the building free of trees exceeding 20' in heights?</li> </ul> </li> <li>7. Are all portions of the required fire lanes within 500-feet of at least (2) hydrants?<br/><i>Note: Distances shall be measured along the path of the hose lay as it comes off the fire apparatus.</i><br/>a) Is the fire lane at least 26' wide for at least 20-feet on each side of the hydrants?<br/>b) Is there at least 40' between a hydrant and the building?</li> </ul> | Yes<br>Yes<br>Yes<br>Yes<br>Yes<br>Yes<br>Yes<br>Yes<br>Yes                                                                        | □ No<br>□ No<br>□ No<br>□ No<br>□ No<br>□ No<br>□ No | □ N/A<br>□ N/A<br>□ N/A<br>□ N/A<br>□ N/A<br>□ N/A<br>□ N/A<br>□ N/A                                                               |
| <ul> <li>6. Is any part of the building greater than 30-feet above the grade plane?<br/>If yes, answer the following questions: <ul> <li>a) Is the aerial apparatus fire lane parallel to one entire side of the building and covering at least 25% of the perimeter?</li> <li>b) Is the near edge of the aerial apparatus fire lane between 15' and 30' from the building?</li> <li>c) Are there any overhead power or utility lines located across the aerial apparatus fire lane?</li> <li>d) Are there any tree canopies expected to grow across the aerial fire lane? (Based on mature canopy width of tree species)</li> <li>e) Does the aerial apparatus fire lane have a minimum unobstructed width of 26-feet?</li> <li>f) Is the space between the aerial lane and the building free of trees exceeding 20' in heights?</li> </ul> </li> <li>7. Are all portions of the required fire lanes within 500-feet of at least (2) hydrants?<br/><i>Note: Distances shall be measured along the path of the hose lay as it comes off the fire apparatus.</i><br/>a) Is the fire lane at least 26' wide for at least 20-feet on each side of the hydrants?</li> </ul>                                                                  | Yes<br>Yes<br>Yes<br>Yes<br>Yes<br>Yes<br>Yes                                                                                      | □ No<br>□ No<br>□ No<br>□ No<br>□ No<br>□ No<br>□ No | □ N/A<br>□ N/A<br>□ N/A<br>□ N/A<br>□ N/A<br>□ N/A<br>□ N/A                                                                        |

Attach an additional sheet if further explanation is required for any answers.

This worksheet is based on MGO 34.503 and IFC 2012 Edition Chapter 5 and Appendix D; please see the codes for further information.