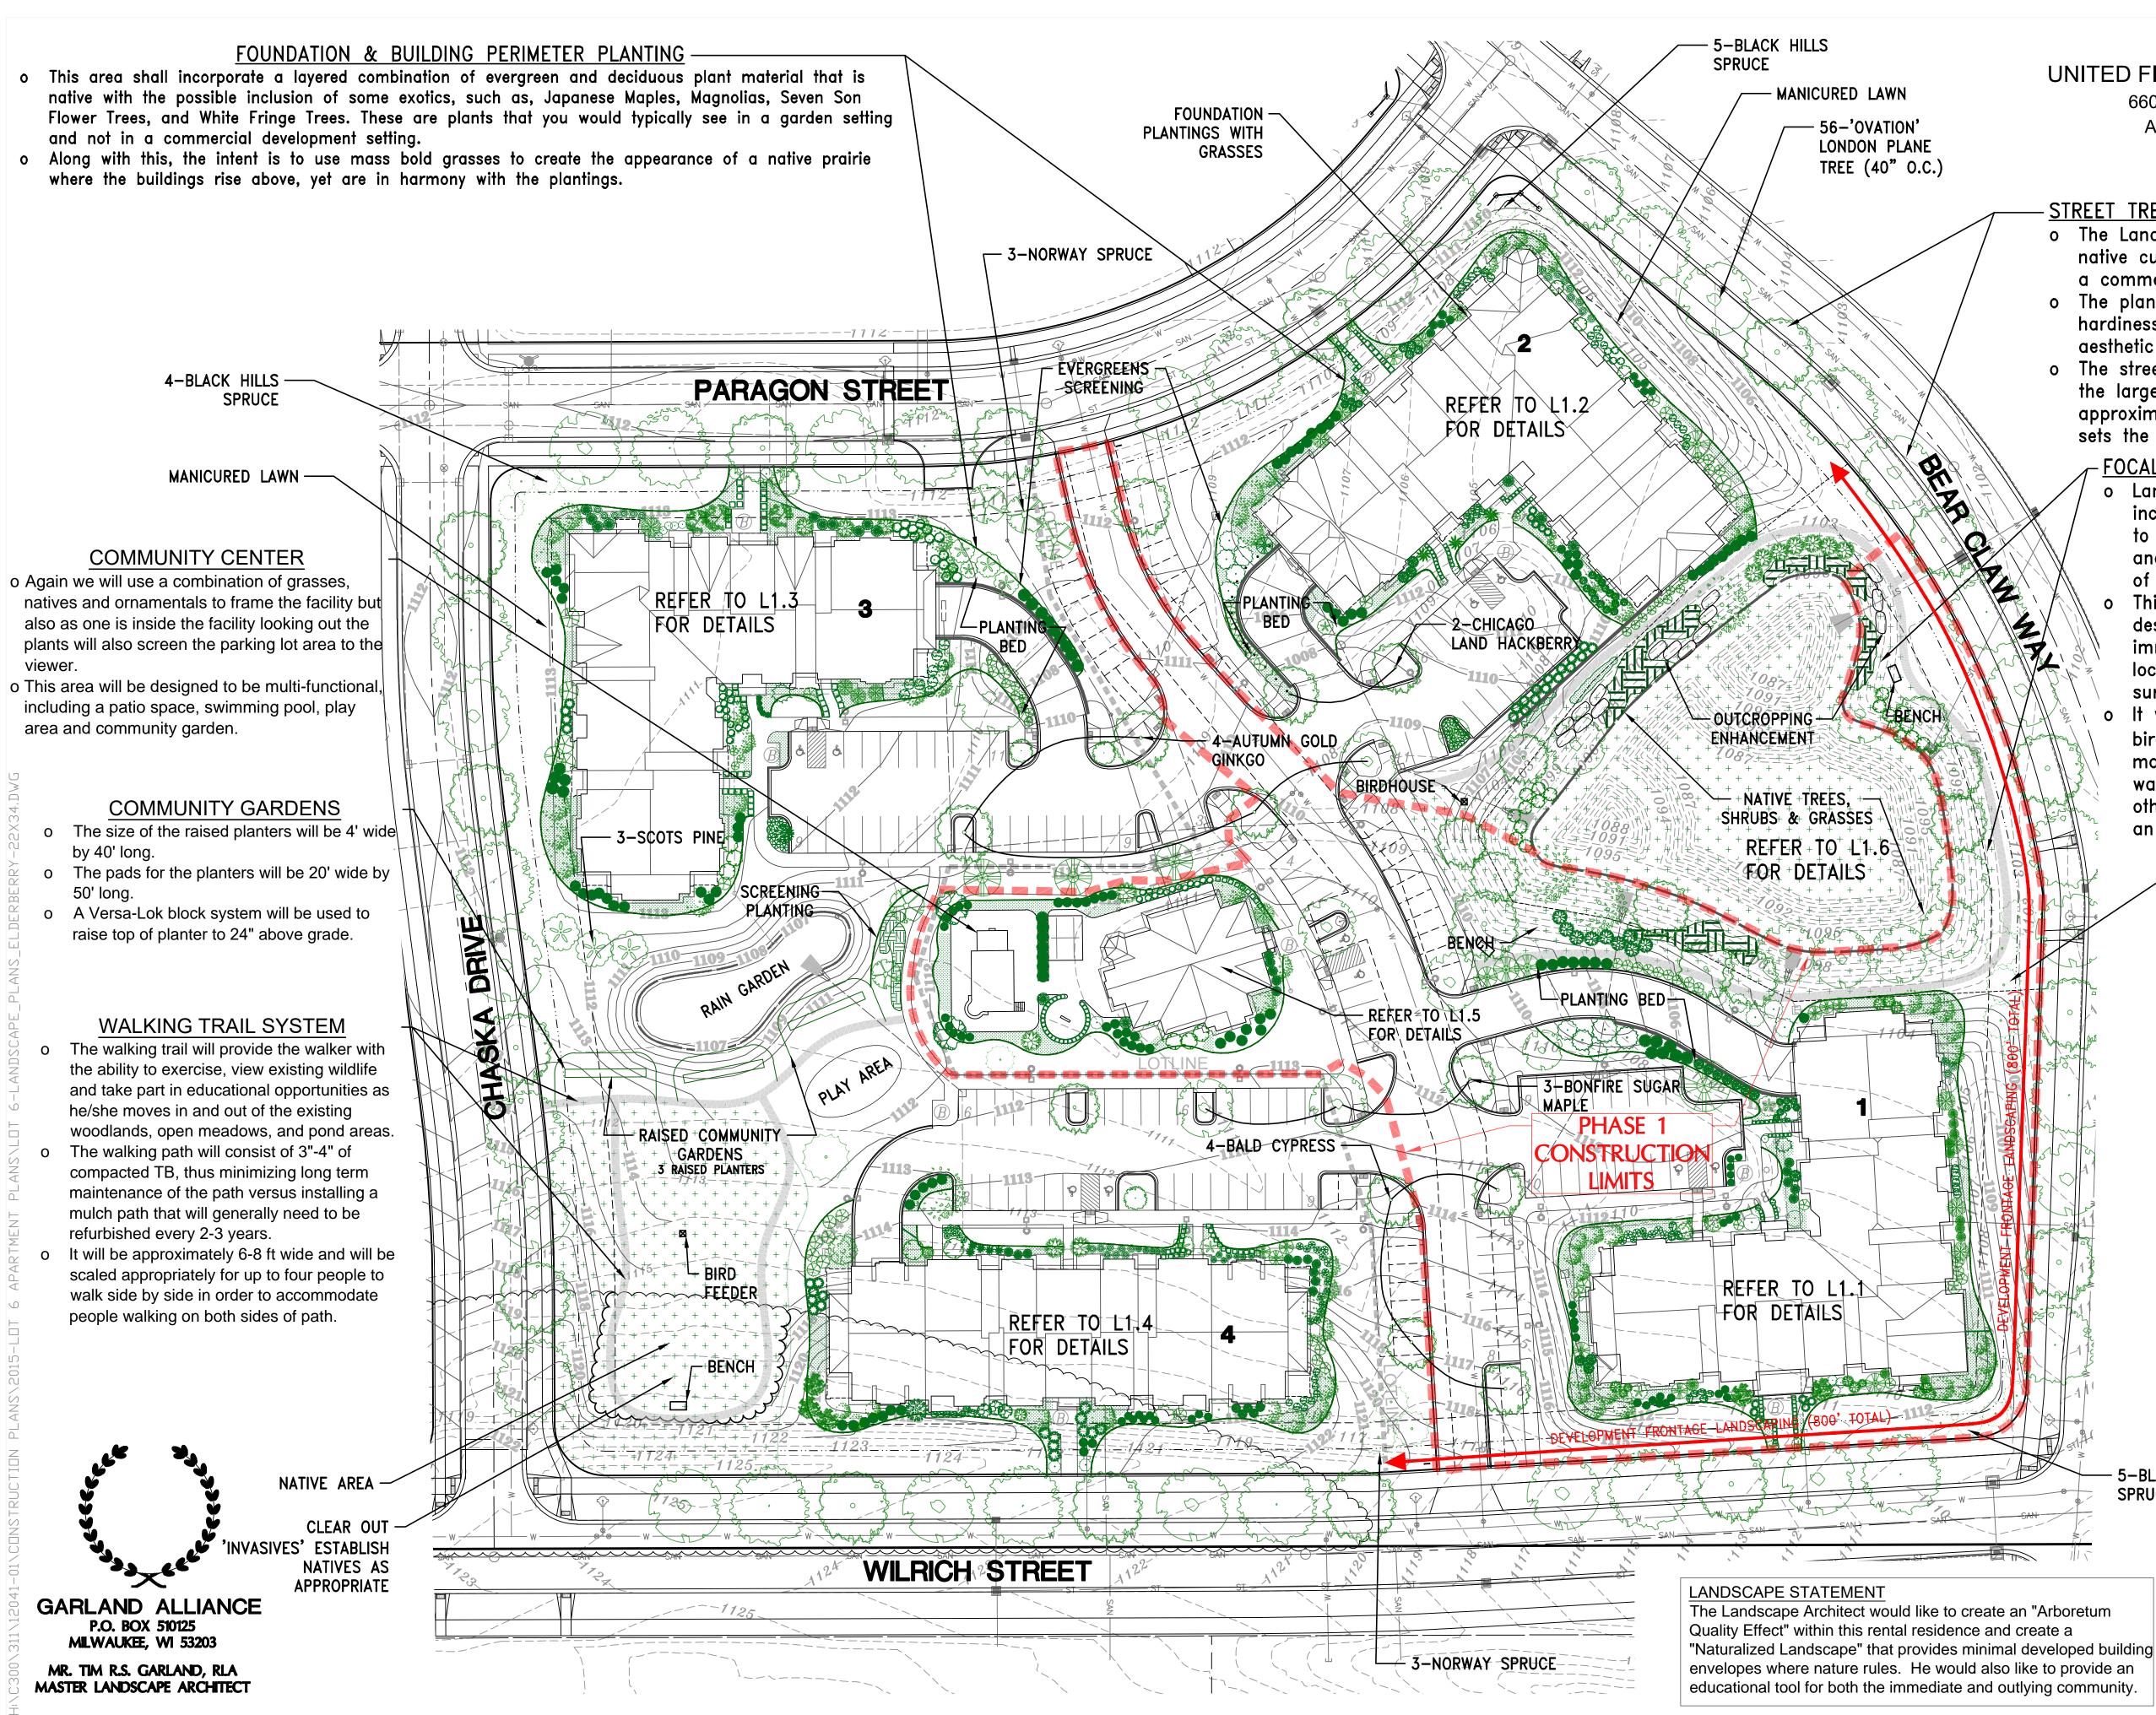

- native with the possible inclusion of some exotics, such as, Japanese Maples, Magnolias, Seven Son and not in a commercial development setting.
- where the buildings rise above, yet are in harmony with the plantings.

# STREET TREE PLANTING

- o The Landscape Architect chooses to select native cultivars that are unique in use for a commercial setting.
- o The plants will be selected for their hardiness, their urban tolerance and their aesthetic value.
- o The street tree planting, in effect, creates the large scale outdoor room of this approximately 9 acre development and it sets the stage for the gardens within.
  - FOCAL POND FEATURE o Landscape Architect will incorporate plantings specifically to the pond to further enhance and create a major focal element of this lot.
  - o This will ultimately become a destination point for the immediate community, the overall local community, and the surrounding wildlife.
  - o It will be enhanced with benches, bird feeders/houses and plant material that will attract not only waterfowl but also songbirds and other wildlife typically found in an arboretum setting.

- 5-NORWAY SPRUCE

20 40 80

Scale: 1" = 40' (22"X34")

Scale: 1" = 80' (11"X17")

DATE: 06-22-2016

5-BLACK HILLS SPRUCE

AREA oLAY 1≠BLUĘ∕ SHIŅ∕ER SPRUCE 5-GREEN SARGENT JUNIPER 60#GRASSES <sup>⊢</sup>7—∕RÉD WING -<sup>≁</sup>VIBU⁄ŔNUM⁄/ 1-∕BLACK -- 🛛 /  $\tau \nabla$ TUPELO 30+FROSTY MORN SEDUM /7-PURPLE /PAVEMENT ROSĘ ∕†00–ØRNIMÉNTAL∕ GRA\$S · 3-TINA/CRABAPPLE -144-ALL GOLD HAKONECHLOA GRASS 3-RIVER BIRCH 11 1-JAPANESE TREE /LILAC/ <del>Z—FÍNE WÍN</del>∦ WEIGELA  $\sim$ 1125-3-YOUNG LADY -0 