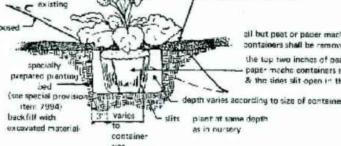

#### OF CONTAINER TOPSOIL MIXTURE TAMPED FIRM TO PREVENT SETTLEMENT (6" TYP)

UNDISTURBED SUBSOIL

DO NOT COMPACT

\* MINIMUM 2"x2"x6' TREATED WOOD STAKE, 2 PER TREE DRIVE STAKE AT ANGLE AND DRAW VERTICAL, TOP OF STAKES

**EXCAVATE SHRUB WELL 1-1/2 TIMES SIZE** 

- CLEAN BACKFILL

SCARIFY SIDES BEFORE PLANTING

" TALL 24" DIA EARTH SAUCER **ROUND PLANT** 

PRIOR TO INSTALLATION, AFTER PLANTS HAVE BEEN INSTALLED EACH PLANT SHALL BE PRUNED FOR UNIFORMITY " (MIN) SHREDDED BARK MULCH REMOVE CONTAINER

PLANT MATERIAL SHALL NOT BE PRUNED

GROUNDCOVER PLANTING DETAIL

# PERENNIAL PLANTING DETAIL

's" death at stems 2" depth batween plants all but peat or paper mache

shredded pine back muleh

containers shall be removed completely the top two inches of paat or paper mecha containers shall be remove & the sides slit open in three places