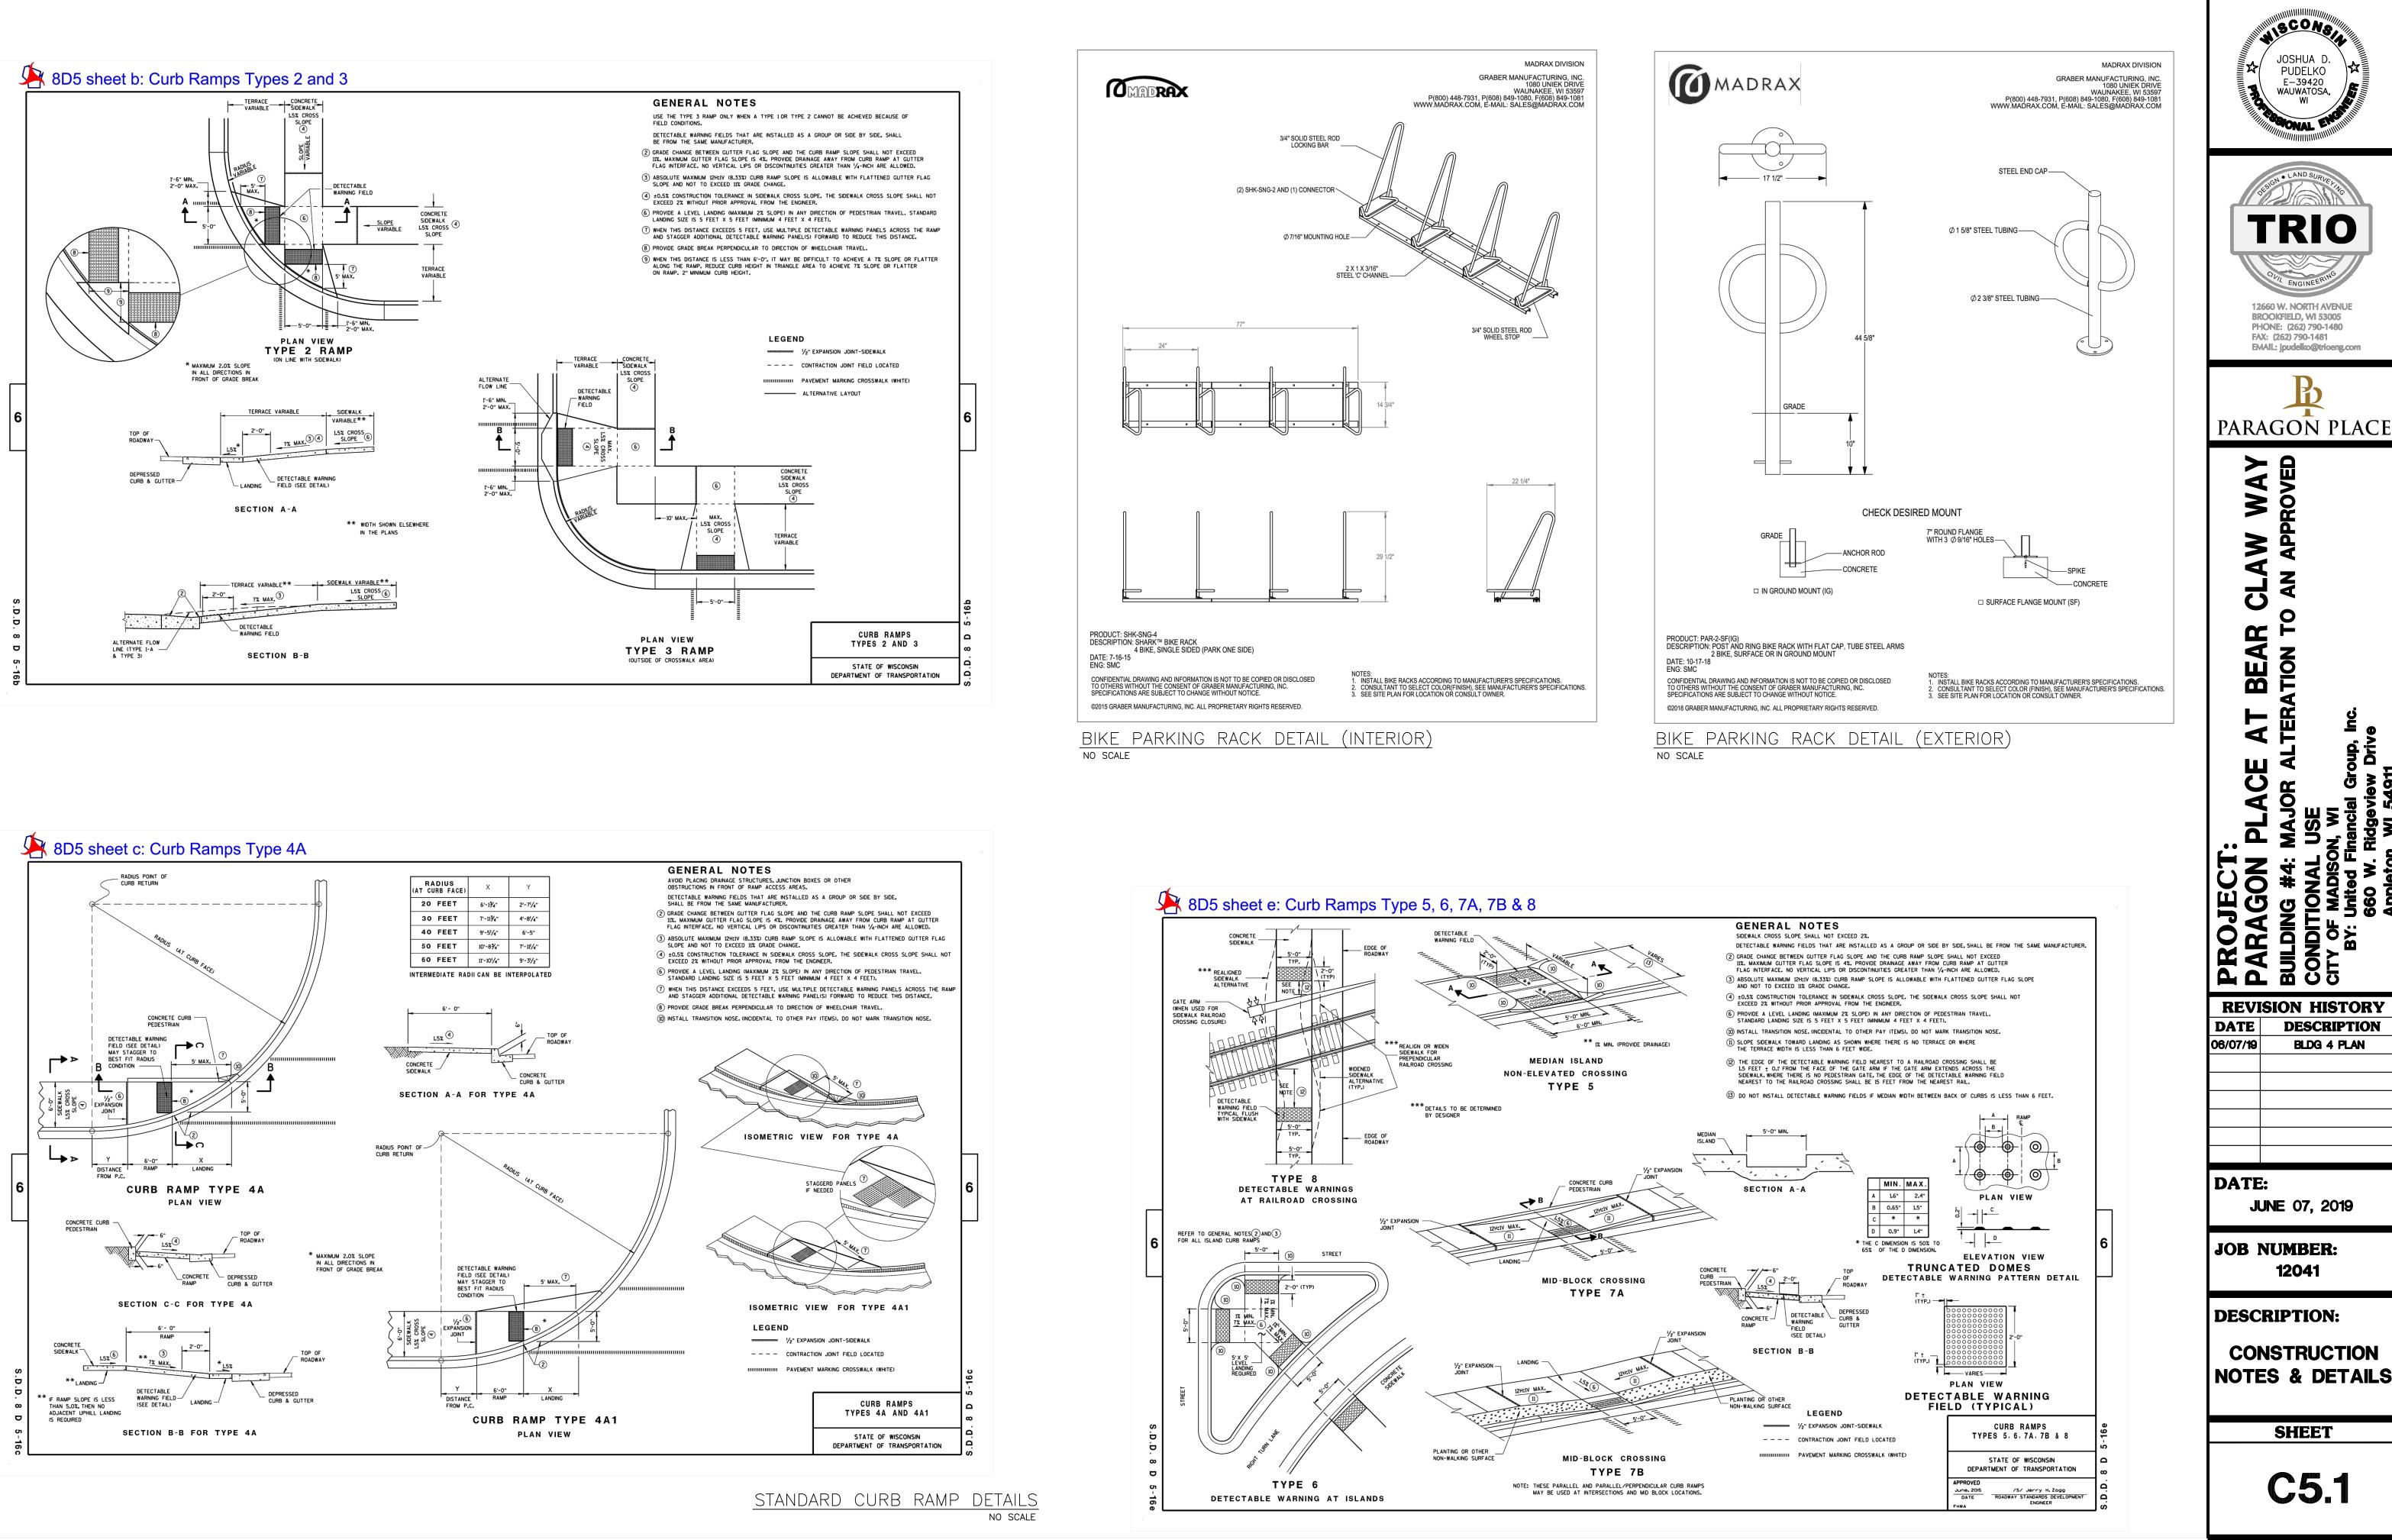

#### FIRE APPARATUS ACCESS AND FIRE HYDRANT WORKSHEET

| <ol> <li>Is the building completely protected by an NFPA 13 or 13R automatic fire sprinkler system?<br/>If non-sprinklered, fire lanes extend to within 150-feet of all portions of the exterior wall?<br/>If sprinklered, fire lanes are within 250-feet of all portions of the exterior wall?</li> </ol>                                                                                                                                                                                                                                                                                                                                                                                                                                                                                                                                                                                                                                                                                                                                                                                                                                                                                                                               | Yes<br>Yes<br>Yes                                                                                                                  | No<br>No<br>No                                       | N/A<br>N/A<br>N/A                                                                                                                  |
|------------------------------------------------------------------------------------------------------------------------------------------------------------------------------------------------------------------------------------------------------------------------------------------------------------------------------------------------------------------------------------------------------------------------------------------------------------------------------------------------------------------------------------------------------------------------------------------------------------------------------------------------------------------------------------------------------------------------------------------------------------------------------------------------------------------------------------------------------------------------------------------------------------------------------------------------------------------------------------------------------------------------------------------------------------------------------------------------------------------------------------------------------------------------------------------------------------------------------------------|------------------------------------------------------------------------------------------------------------------------------------|------------------------------------------------------|------------------------------------------------------------------------------------------------------------------------------------|
| <ul> <li>2. Is the fire lane constructed of concrete or asphalt, designed to support a minimum load of 85,000 lbs?</li> <li>a) Is the fire lane a minimum unobstructed width of at least 20-feet?</li> <li>b) Is the fire lane unobstructed with a vertical clearance of at least 13<sup>1</sup>/<sub>2</sub>-feet?</li> <li>c) Is the minimum inside turning radius of the fire lane at least 28-feet?</li> <li>d) Is the grade of the fire lane not more than a slope of 8%?</li> <li>e) Is the fire lane posted as fire lane? (Provide detail of signage.)</li> <li>f) Is a roll-able curb used as part of the fire lane? (Provide detail of curb.)</li> <li>g) Is part of a sidewalk used as part of the required fire lane? (Must support +85,000 lbs.)</li> </ul>                                                                                                                                                                                                                                                                                                                                                                                                                                                                  | <ul> <li>✓ Yes</li> <li>✓ Yes</li> <li>✓ Yes</li> <li>✓ Yes</li> <li>✓ Yes</li> <li>─ Yes</li> <li>─ Yes</li> <li>─ Yes</li> </ul> | No<br>No<br>No<br>No<br>No<br>No<br>No<br>No         | <ul> <li>□ N/A</li> </ul> |
| <ul><li>3. Is the fire lane obstructed by security gates or barricades? If yes:</li><li>a) Is the gate a minimum of 20-feet clear opening?</li><li>b) Is an approved means of emergency operations installed, key vault, padlock or key switch?</li></ul>                                                                                                                                                                                                                                                                                                                                                                                                                                                                                                                                                                                                                                                                                                                                                                                                                                                                                                                                                                                | ☐ Yes<br>☐ Yes<br>☐ Yes                                                                                                            | No No No No                                          | N/A<br>N/A<br>N/A                                                                                                                  |
| 4. Is the Fire lane dead-ended with a length greater than 150-feet?<br>If yes, does the area for turning around fire apparatus comply with IFC D103?                                                                                                                                                                                                                                                                                                                                                                                                                                                                                                                                                                                                                                                                                                                                                                                                                                                                                                                                                                                                                                                                                     | Yes Yes                                                                                                                            | No<br>No                                             | N/A N/A                                                                                                                            |
| 5. Is any portion of the building to be used for high-piled storage in accordance with IFC Chapter 3206.6 If yes, see IFC 3206.6 for further requirements.                                                                                                                                                                                                                                                                                                                                                                                                                                                                                                                                                                                                                                                                                                                                                                                                                                                                                                                                                                                                                                                                               | Yes                                                                                                                                | No No                                                | N/A                                                                                                                                |
|                                                                                                                                                                                                                                                                                                                                                                                                                                                                                                                                                                                                                                                                                                                                                                                                                                                                                                                                                                                                                                                                                                                                                                                                                                          | _                                                                                                                                  |                                                      |                                                                                                                                    |
|                                                                                                                                                                                                                                                                                                                                                                                                                                                                                                                                                                                                                                                                                                                                                                                                                                                                                                                                                                                                                                                                                                                                                                                                                                          | Yes                                                                                                                                | No                                                   | N/A                                                                                                                                |
| <ul> <li>6. Is any part of the building greater than 30-feet above the grade plane?</li> <li>If yes, answer the following questions: <ul> <li>a) Is the aerial apparatus fire lane parallel to one entire side of the building and covering at least 25% of the perimeter?</li> <li>b) Is the near edge of the aerial apparatus fire lane between 15' and 30' from the building?</li> <li>c) Are there any overhead power or utility lines located across the aerial apparatus fire lane?</li> <li>d) Are there any tree canopies expected to grow across the aerial fire lane? (Based on mature canopy width of tree species)</li> </ul> </li> </ul>                                                                                                                                                                                                                                                                                                                                                                                                                                                                                                                                                                                    | Yes Yes Yes Yes Yes                                                                                                                | No<br>No<br>No<br>No                                 | □ N/A<br>□ N/A<br>□ N/A<br>□ N/A                                                                                                   |
| <ul> <li>6. Is any part of the building greater than 30-feet above the grade plane?</li> <li>If yes, answer the following questions: <ul> <li>a) Is the aerial apparatus fire lane parallel to one entire side of the building and covering at least 25% of the perimeter?</li> <li>b) Is the near edge of the aerial apparatus fire lane between 15' and 30' from the building?</li> <li>c) Are there any overhead power or utility lines located across the aerial apparatus fire lane?</li> <li>d) Are there any tree canopies expected to grow across the aerial fire lane? (Based on mature</li> </ul> </li> </ul>                                                                                                                                                                                                                                                                                                                                                                                                                                                                                                                                                                                                                  | Yes<br>Yes<br>Yes<br>Yes                                                                                                           | □ No<br>□ No<br>□ No                                 | □ N/A<br>□ N/A<br>□ N/A                                                                                                            |
| <ul> <li>6. Is any part of the building greater than 30-feet above the grade plane?<br/>If yes, answer the following questions: <ul> <li>a) Is the aerial apparatus fire lane parallel to one entire side of the building and covering at least 25% of the perimeter?</li> <li>b) Is the near edge of the aerial apparatus fire lane between 15' and 30' from the building?</li> <li>c) Are there any overhead power or utility lines located across the aerial apparatus fire lane?</li> <li>d) Are there any tree canopies expected to grow across the aerial fire lane? (Based on mature canopy width of tree species)</li> <li>e) Does the aerial apparatus fire lane have a minimum unobstructed width of 26-feet?</li> <li>f) Is the space between the aerial lane and the building free of trees exceeding 20' in heights?</li> </ul> </li> <li>7. Are all portions of the required fire lanes within 500-feet of at least (2) hydrants?<br/><i>Note: Distances shall be measured along the path of the hose lay as it comes off the fire apparatus.</i><br/>a) Is the fire lane at least 26' wide for at least 20-feet on each side of the hydrants?<br/>b) Is there at least 40' between a hydrant and the building?</li> </ul> | Yes<br>Yes<br>Yes<br>Yes<br>Yes<br>Yes<br>Yes<br>Yes<br>Yes                                                                        | □ No<br>□ No<br>□ No<br>□ No<br>□ No<br>□ No<br>□ No | □ N/A<br>□ N/A<br>□ N/A<br>□ N/A<br>□ N/A<br>□ N/A<br>□ N/A<br>□ N/A                                                               |
| <ul> <li>6. Is any part of the building greater than 30-feet above the grade plane?<br/>If yes, answer the following questions: <ul> <li>a) Is the aerial apparatus fire lane parallel to one entire side of the building and covering at least 25% of the perimeter?</li> <li>b) Is the near edge of the aerial apparatus fire lane between 15' and 30' from the building?</li> <li>c) Are there any overhead power or utility lines located across the aerial apparatus fire lane?</li> <li>d) Are there any tree canopies expected to grow across the aerial fire lane? (Based on mature canopy width of tree species)</li> <li>e) Does the aerial apparatus fire lane have a minimum unobstructed width of 26-feet?</li> <li>f) Is the space between the aerial lane and the building free of trees exceeding 20' in heights?</li> </ul> </li> <li>7. Are all portions of the required fire lanes within 500-feet of at least (2) hydrants?<br/><i>Note: Distances shall be measured along the path of the hose lay as it comes off the fire apparatus.</i><br/>a) Is the fire lane at least 26' wide for at least 20-feet on each side of the hydrants?</li> </ul>                                                                  | Yes<br>Yes<br>Yes<br>Yes<br>Yes<br>Yes<br>Yes                                                                                      | □ No<br>□ No<br>□ No<br>□ No<br>□ No<br>□ No<br>□ No | □ N/A<br>□ N/A<br>□ N/A<br>□ N/A<br>□ N/A<br>□ N/A<br>□ N/A                                                                        |