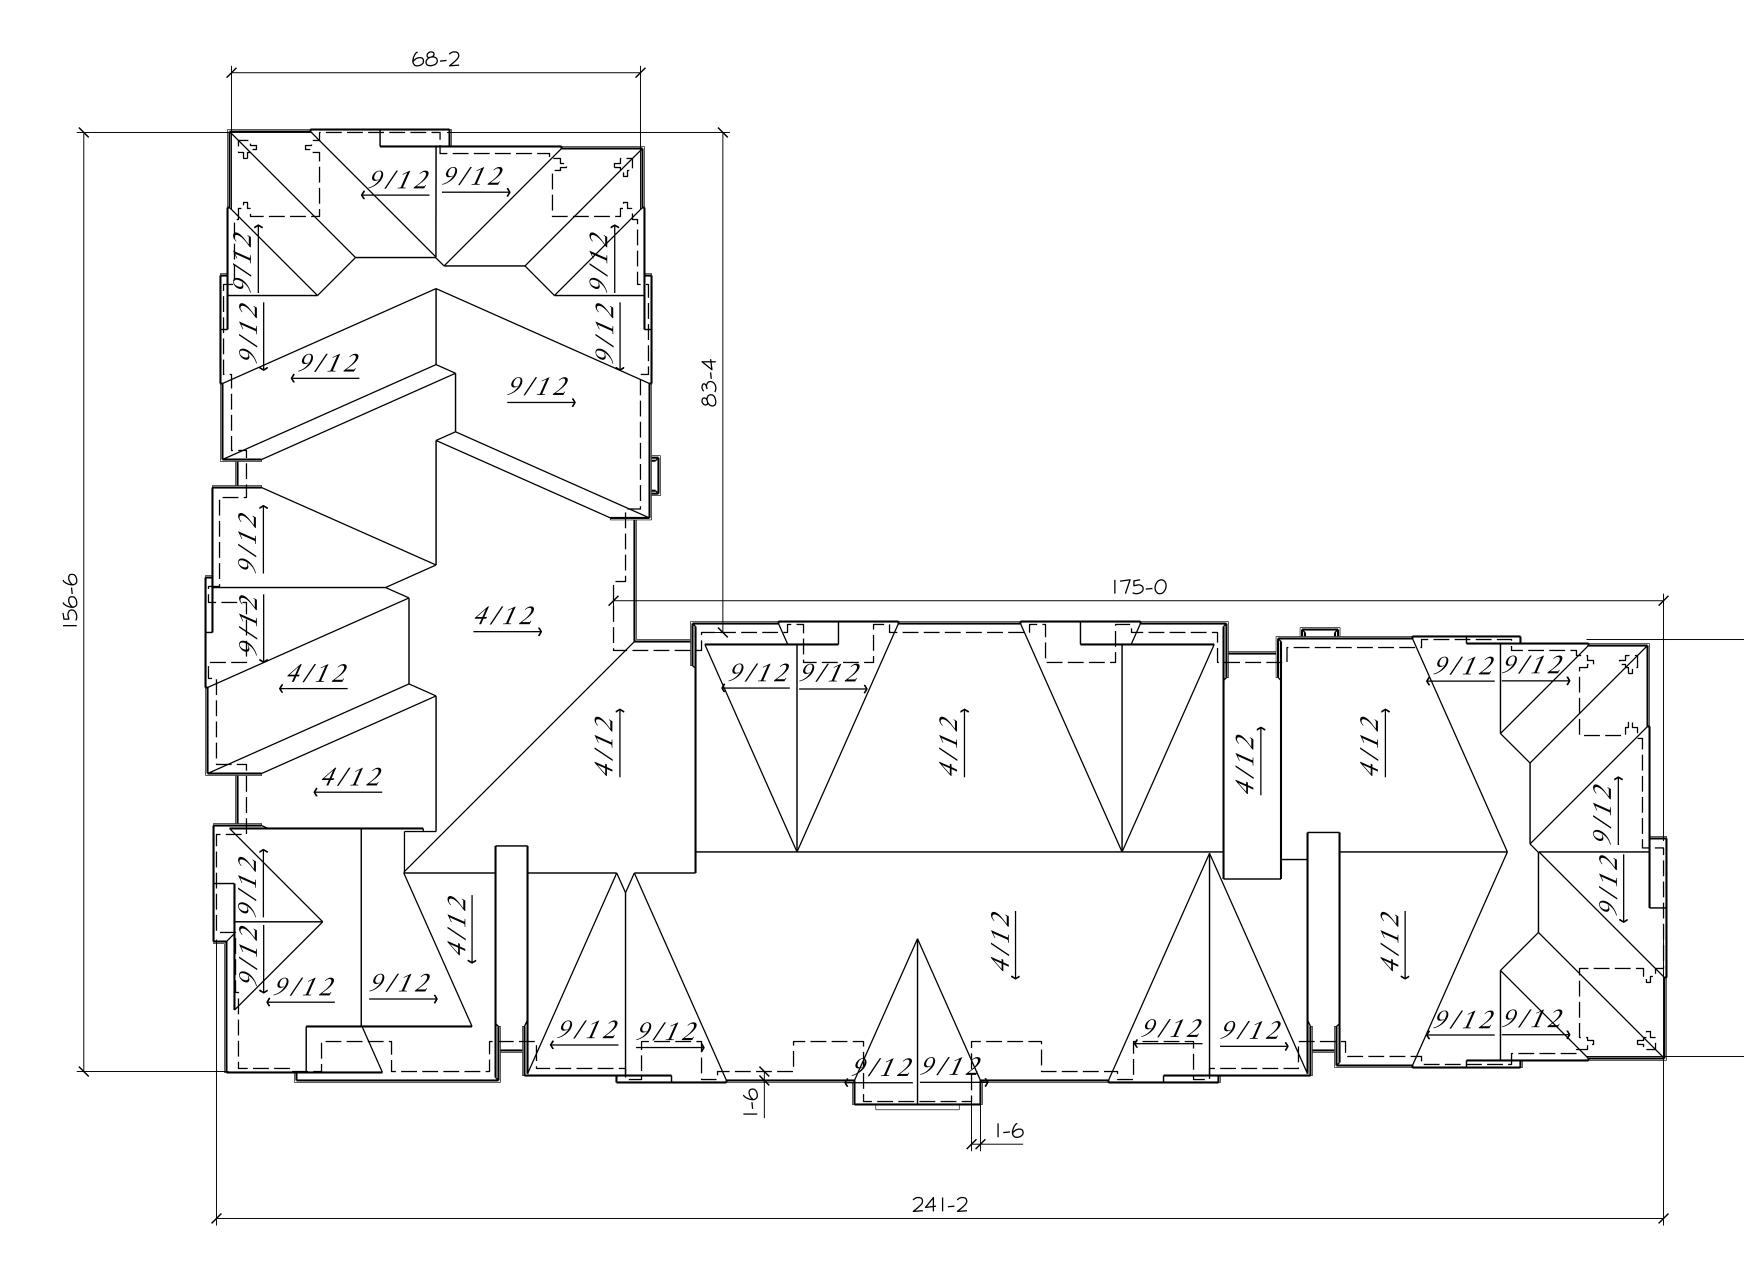

EAST ELEVATION

```
WEST ELEVATION
```

SCALE: 1/8" = 1'-0"

Paragon Place at Bear Claw Way Approved Building #4, Three/Two Story, 32 Unit Madison, Wisconsin

ELEV. • 132-4 7/8 -

- 12" SOLDIER COURSE PROJECT 3/8"

# NORTH COURTYARD ELEVATION

5CALE: 1/8" = 1'-0"

# 05 Jan 2016

| THIRD FLOOR<br>TOP OF SUB FLOOR<br>ELEV 121-11 3/4 - |
|------------------------------------------------------|
| 12" SOLDIER COURSE<br>PROJECT 3/8"                   |
| SECOND FLOOR<br>                                     |
|                                                      |
|                                                      |
|                                                      |
|                                                      |