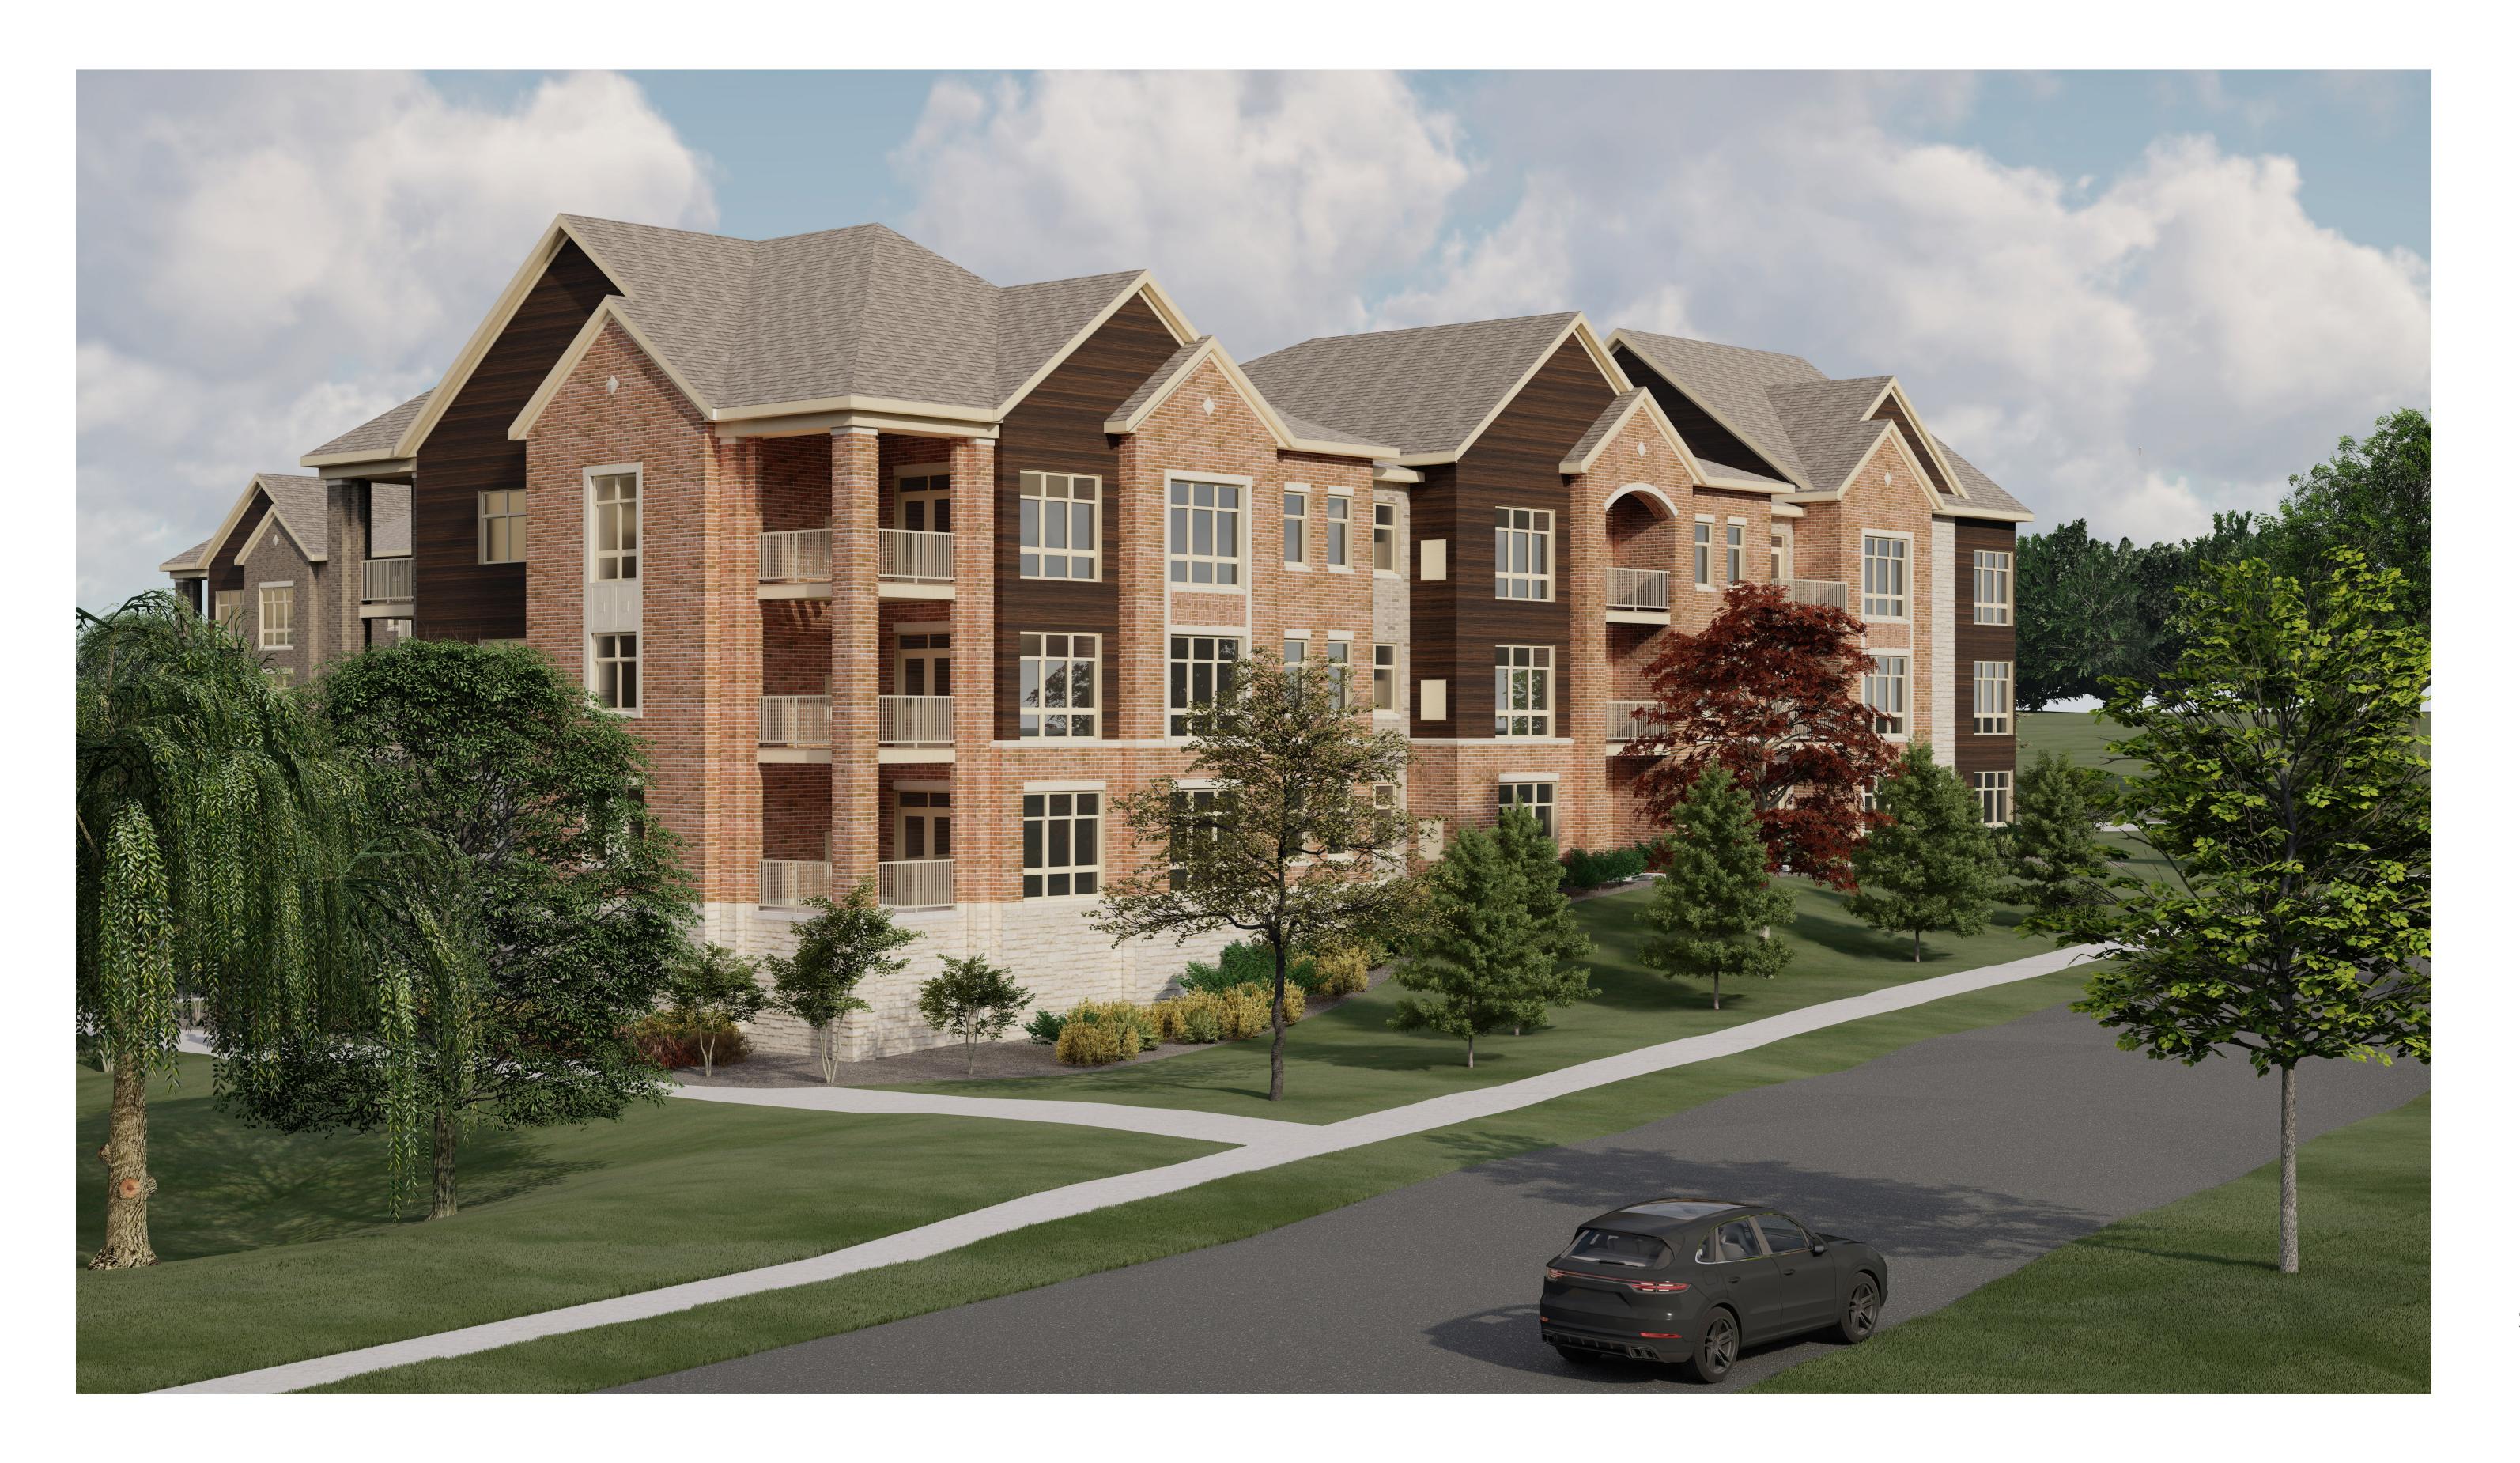

EAST ELEVATION

```
WEST ELEVATION
```

SCALE: 1/8" = 1'-0"

Paragon Place at Bear Claw Way Approved Building #4, Three/Two Story, 32 Unit Madison, Wisconsin

ELEV. • 132-4 7/8 -

- 12" SOLDIER COURSE PROJECT 3/8"

# 05 Jan 2016

Paragon Place at Bear Claw Way Approved Building #4, Three/Two Story, 32 Unit Madison, Wisconsin