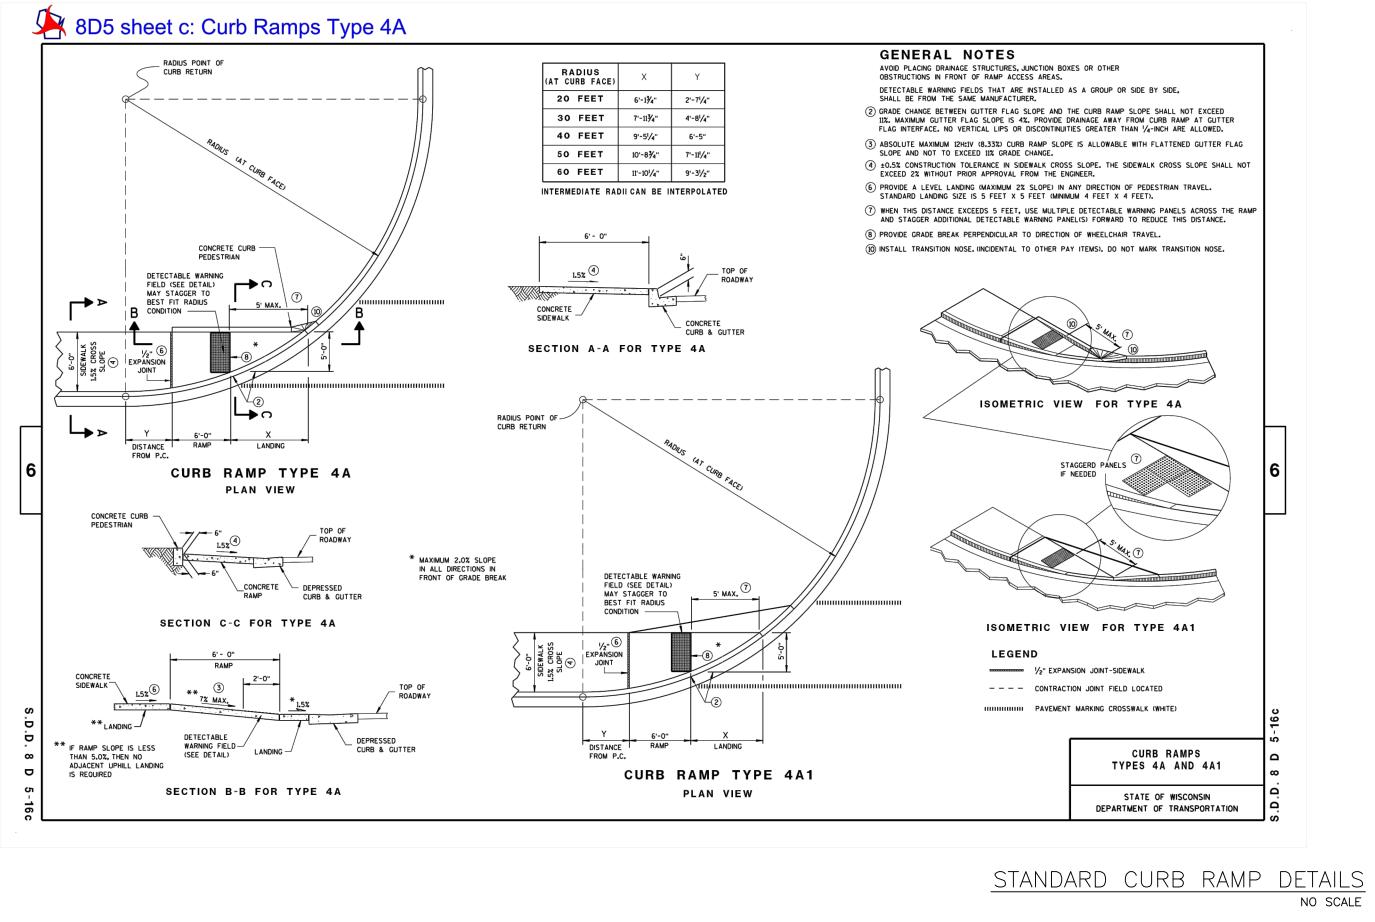

#### FIRE APPARATUS ACCESS AND FIRE HYDRANT WORKSHEET

| <ol> <li>Is the building completely protected by an NFPA 13 or 13R automatic fire sprinkler system?<br/>If non-sprinklered, fire lanes extend to within 150-feet of all portions of the exterior wall?<br/>If sprinklered, fire lanes are within 250-feet of all portions of the exterior wall?</li> </ol>                                                                                                                                                                                                                                                                                                                                                                                                                                                                                                                                                                                                                                                                                                                                                                                                                                                                                                                               | Yes<br>Yes<br>Yes                                                                                                                  | No<br>No<br>No                                       | N/A<br>N/A<br>N/A                                                                                                                  |
|------------------------------------------------------------------------------------------------------------------------------------------------------------------------------------------------------------------------------------------------------------------------------------------------------------------------------------------------------------------------------------------------------------------------------------------------------------------------------------------------------------------------------------------------------------------------------------------------------------------------------------------------------------------------------------------------------------------------------------------------------------------------------------------------------------------------------------------------------------------------------------------------------------------------------------------------------------------------------------------------------------------------------------------------------------------------------------------------------------------------------------------------------------------------------------------------------------------------------------------|------------------------------------------------------------------------------------------------------------------------------------|------------------------------------------------------|------------------------------------------------------------------------------------------------------------------------------------|
| <ul> <li>2. Is the fire lane constructed of concrete or asphalt, designed to support a minimum load of 85,000 lbs?</li> <li>a) Is the fire lane a minimum unobstructed width of at least 20-feet?</li> <li>b) Is the fire lane unobstructed with a vertical clearance of at least 13<sup>1</sup>/<sub>2</sub>-feet?</li> <li>c) Is the minimum inside turning radius of the fire lane at least 28-feet?</li> <li>d) Is the grade of the fire lane not more than a slope of 8%?</li> <li>e) Is the fire lane posted as fire lane? (Provide detail of signage.)</li> <li>f) Is a roll-able curb used as part of the fire lane? (Provide detail of curb.)</li> <li>g) Is part of a sidewalk used as part of the required fire lane? (Must support +85,000 lbs.)</li> </ul>                                                                                                                                                                                                                                                                                                                                                                                                                                                                  | <ul> <li>✓ Yes</li> <li>✓ Yes</li> <li>✓ Yes</li> <li>✓ Yes</li> <li>✓ Yes</li> <li>─ Yes</li> <li>─ Yes</li> <li>─ Yes</li> </ul> | No<br>No<br>No<br>No<br>No<br>No<br>No<br>No         | <ul> <li>□ N/A</li> </ul> |
| <ul><li>3. Is the fire lane obstructed by security gates or barricades? If yes:</li><li>a) Is the gate a minimum of 20-feet clear opening?</li><li>b) Is an approved means of emergency operations installed, key vault, padlock or key switch?</li></ul>                                                                                                                                                                                                                                                                                                                                                                                                                                                                                                                                                                                                                                                                                                                                                                                                                                                                                                                                                                                | ☐ Yes<br>☐ Yes<br>☐ Yes                                                                                                            | No No No No                                          | N/A<br>N/A<br>N/A                                                                                                                  |
| 4. Is the Fire lane dead-ended with a length greater than 150-feet?<br>If yes, does the area for turning around fire apparatus comply with IFC D103?                                                                                                                                                                                                                                                                                                                                                                                                                                                                                                                                                                                                                                                                                                                                                                                                                                                                                                                                                                                                                                                                                     | Yes Yes                                                                                                                            | No<br>No                                             | N/A N/A                                                                                                                            |
| 5. Is any portion of the building to be used for high-piled storage in accordance with IFC Chapter 3206.6 If yes, see IFC 3206.6 for further requirements.                                                                                                                                                                                                                                                                                                                                                                                                                                                                                                                                                                                                                                                                                                                                                                                                                                                                                                                                                                                                                                                                               | Yes                                                                                                                                | No No                                                | N/A                                                                                                                                |
|                                                                                                                                                                                                                                                                                                                                                                                                                                                                                                                                                                                                                                                                                                                                                                                                                                                                                                                                                                                                                                                                                                                                                                                                                                          | _                                                                                                                                  |                                                      |                                                                                                                                    |
|                                                                                                                                                                                                                                                                                                                                                                                                                                                                                                                                                                                                                                                                                                                                                                                                                                                                                                                                                                                                                                                                                                                                                                                                                                          | Yes                                                                                                                                | No                                                   | N/A                                                                                                                                |
| <ul> <li>6. Is any part of the building greater than 30-feet above the grade plane?</li> <li>If yes, answer the following questions: <ul> <li>a) Is the aerial apparatus fire lane parallel to one entire side of the building and covering at least 25% of the perimeter?</li> <li>b) Is the near edge of the aerial apparatus fire lane between 15' and 30' from the building?</li> <li>c) Are there any overhead power or utility lines located across the aerial apparatus fire lane?</li> <li>d) Are there any tree canopies expected to grow across the aerial fire lane? (Based on mature canopy width of tree species)</li> </ul> </li> </ul>                                                                                                                                                                                                                                                                                                                                                                                                                                                                                                                                                                                    | Yes Yes Yes Yes Yes                                                                                                                | No<br>No<br>No<br>No                                 | □ N/A<br>□ N/A<br>□ N/A<br>□ N/A                                                                                                   |
| <ul> <li>6. Is any part of the building greater than 30-feet above the grade plane?</li> <li>If yes, answer the following questions: <ul> <li>a) Is the aerial apparatus fire lane parallel to one entire side of the building and covering at least 25% of the perimeter?</li> <li>b) Is the near edge of the aerial apparatus fire lane between 15' and 30' from the building?</li> <li>c) Are there any overhead power or utility lines located across the aerial apparatus fire lane?</li> <li>d) Are there any tree canopies expected to grow across the aerial fire lane? (Based on mature</li> </ul> </li> </ul>                                                                                                                                                                                                                                                                                                                                                                                                                                                                                                                                                                                                                  | Yes<br>Yes<br>Yes<br>Yes                                                                                                           | □ No<br>□ No<br>□ No                                 | □ N/A<br>□ N/A<br>□ N/A                                                                                                            |
| <ul> <li>6. Is any part of the building greater than 30-feet above the grade plane?<br/>If yes, answer the following questions: <ul> <li>a) Is the aerial apparatus fire lane parallel to one entire side of the building and covering at least 25% of the perimeter?</li> <li>b) Is the near edge of the aerial apparatus fire lane between 15' and 30' from the building?</li> <li>c) Are there any overhead power or utility lines located across the aerial apparatus fire lane?</li> <li>d) Are there any tree canopies expected to grow across the aerial fire lane? (Based on mature canopy width of tree species)</li> <li>e) Does the aerial apparatus fire lane have a minimum unobstructed width of 26-feet?</li> <li>f) Is the space between the aerial lane and the building free of trees exceeding 20' in heights?</li> </ul> </li> <li>7. Are all portions of the required fire lanes within 500-feet of at least (2) hydrants?<br/><i>Note: Distances shall be measured along the path of the hose lay as it comes off the fire apparatus.</i><br/>a) Is the fire lane at least 26' wide for at least 20-feet on each side of the hydrants?<br/>b) Is there at least 40' between a hydrant and the building?</li> </ul> | Yes<br>Yes<br>Yes<br>Yes<br>Yes<br>Yes<br>Yes<br>Yes<br>Yes                                                                        | □ No<br>□ No<br>□ No<br>□ No<br>□ No<br>□ No<br>□ No | □ N/A<br>□ N/A<br>□ N/A<br>□ N/A<br>□ N/A<br>□ N/A<br>□ N/A<br>□ N/A                                                               |
| <ul> <li>6. Is any part of the building greater than 30-feet above the grade plane?<br/>If yes, answer the following questions: <ul> <li>a) Is the aerial apparatus fire lane parallel to one entire side of the building and covering at least 25% of the perimeter?</li> <li>b) Is the near edge of the aerial apparatus fire lane between 15' and 30' from the building?</li> <li>c) Are there any overhead power or utility lines located across the aerial apparatus fire lane?</li> <li>d) Are there any tree canopies expected to grow across the aerial fire lane? (Based on mature canopy width of tree species)</li> <li>e) Does the aerial apparatus fire lane have a minimum unobstructed width of 26-feet?</li> <li>f) Is the space between the aerial lane and the building free of trees exceeding 20' in heights?</li> </ul> </li> <li>7. Are all portions of the required fire lanes within 500-feet of at least (2) hydrants?<br/><i>Note: Distances shall be measured along the path of the hose lay as it comes off the fire apparatus.</i><br/>a) Is the fire lane at least 26' wide for at least 20-feet on each side of the hydrants?</li> </ul>                                                                  | Yes<br>Yes<br>Yes<br>Yes<br>Yes<br>Yes<br>Yes                                                                                      | □ No<br>□ No<br>□ No<br>□ No<br>□ No<br>□ No<br>□ No | □ N/A<br>□ N/A<br>□ N/A<br>□ N/A<br>□ N/A<br>□ N/A<br>□ N/A                                                                        |