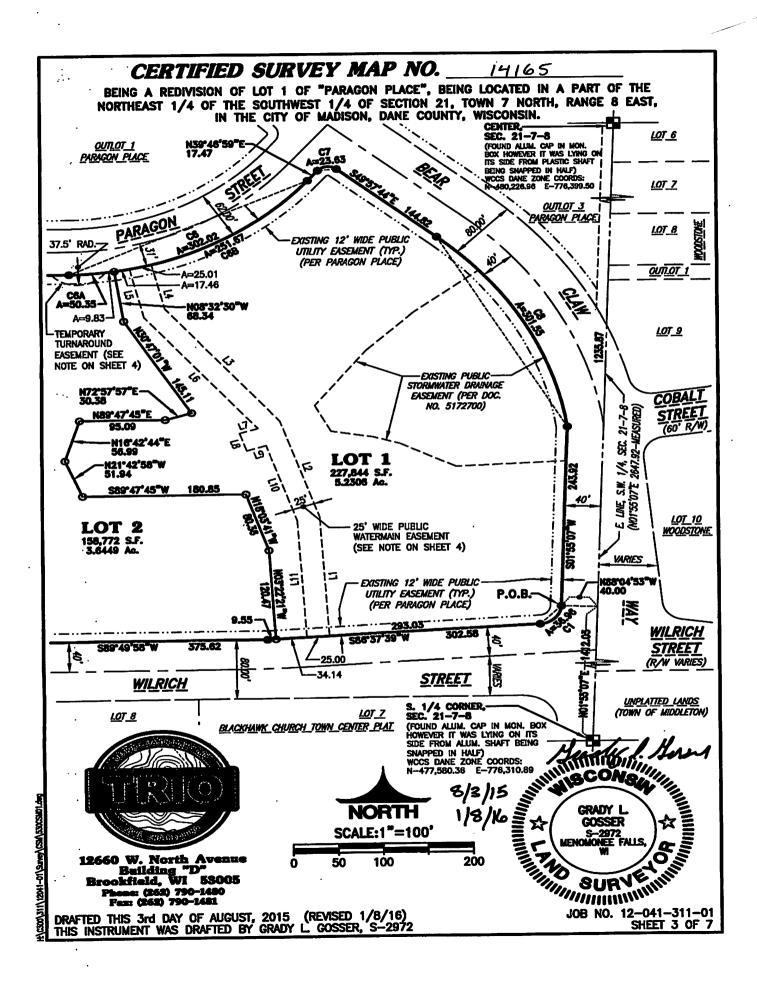

|  |  |



÷. .





BEING A REDIVISION OF LOT 1 OF "PARAGON PLACE", BEING LOCATED IN A PART OF THE NORTHEAST 1/4 OF THE SOUTHWEST 1/4 OF SECTION 21, TOWN 7 NORTH, RANGE 8 EAST, IN THE CITY OF MADISON, DANE COUNTY, WISCONSIN.

#### PUBLIC WATERMAIN EASEMENT NOTE:

Creation of Easement Rights: A permanent easement over, across and within the Easement Area is established, memorialized, reserved by, granted, conveyed, transferred and assigned to City of Madison for the uses and purposes hereinafter set forth. The Easement Area may be used by City of Madison for public underground water main purposes. City of Madison and its employees, agents and contractors shall have the right to construct, install, maintain, operate, repair, replace and reconstruct the Water Main Facilities within the Easement Area. City of M