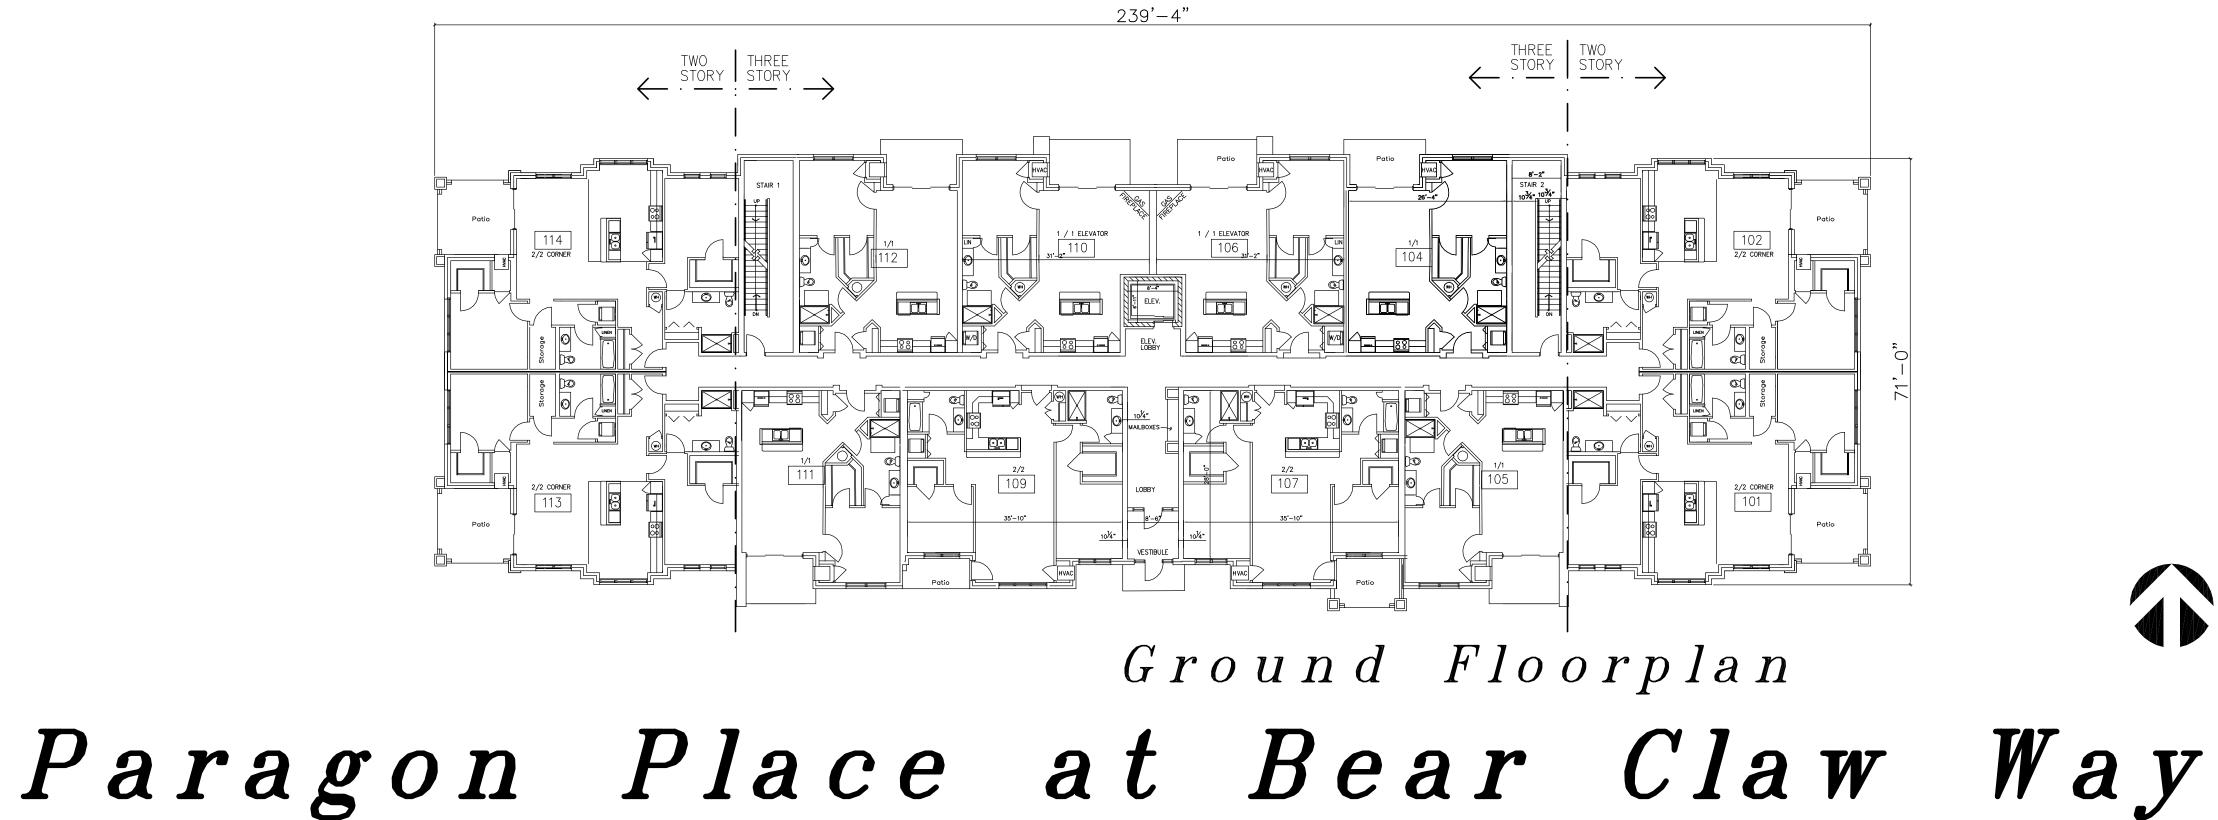

|
| DESCRIPTION:<br>LANDSCAPE<br>PLANT LIST                                                                                                                                                                                                                |
| SHEET<br>L1.8                                                                                                                                                                                                                                          |



Parking Garage

Parking

Paragon Building

DRAWN crs

DATE 1-5-16 SCALE 1/8"=1'-0" JOB NO. 4192 SHEET

4

REVISIONS







Second Floorplan

9604 WILRICH ST

# **BUILDING #4 FLOORPLANS** Madison, Wisconsin Jan 5 2016







Third Floorplan

Paragon Place at Bear Claw Way **BUILDING #4 FLOORPLANS** 





# Madison, Wisconsin Jan 5 2016



# **ZONING LEGEND**

- **Traditional Residential Urban District 1**
- **Traditional Residential Varied District 2**

**Suburban Residential - Varied District 2** 

| ΓΙΑL - URBAN<br>RICT ZONING<br>TS                               |
|-----------------------------------------------------------------|
| Multi-Family<br>TR-U1 District<br>Requirements (>8<br>units)    |
| 1,000/d.u. + 300 per<br>bedroom >2                              |
| 50 ft.                                                          |
| 15 ft. or avg.                                                  |
| No mo