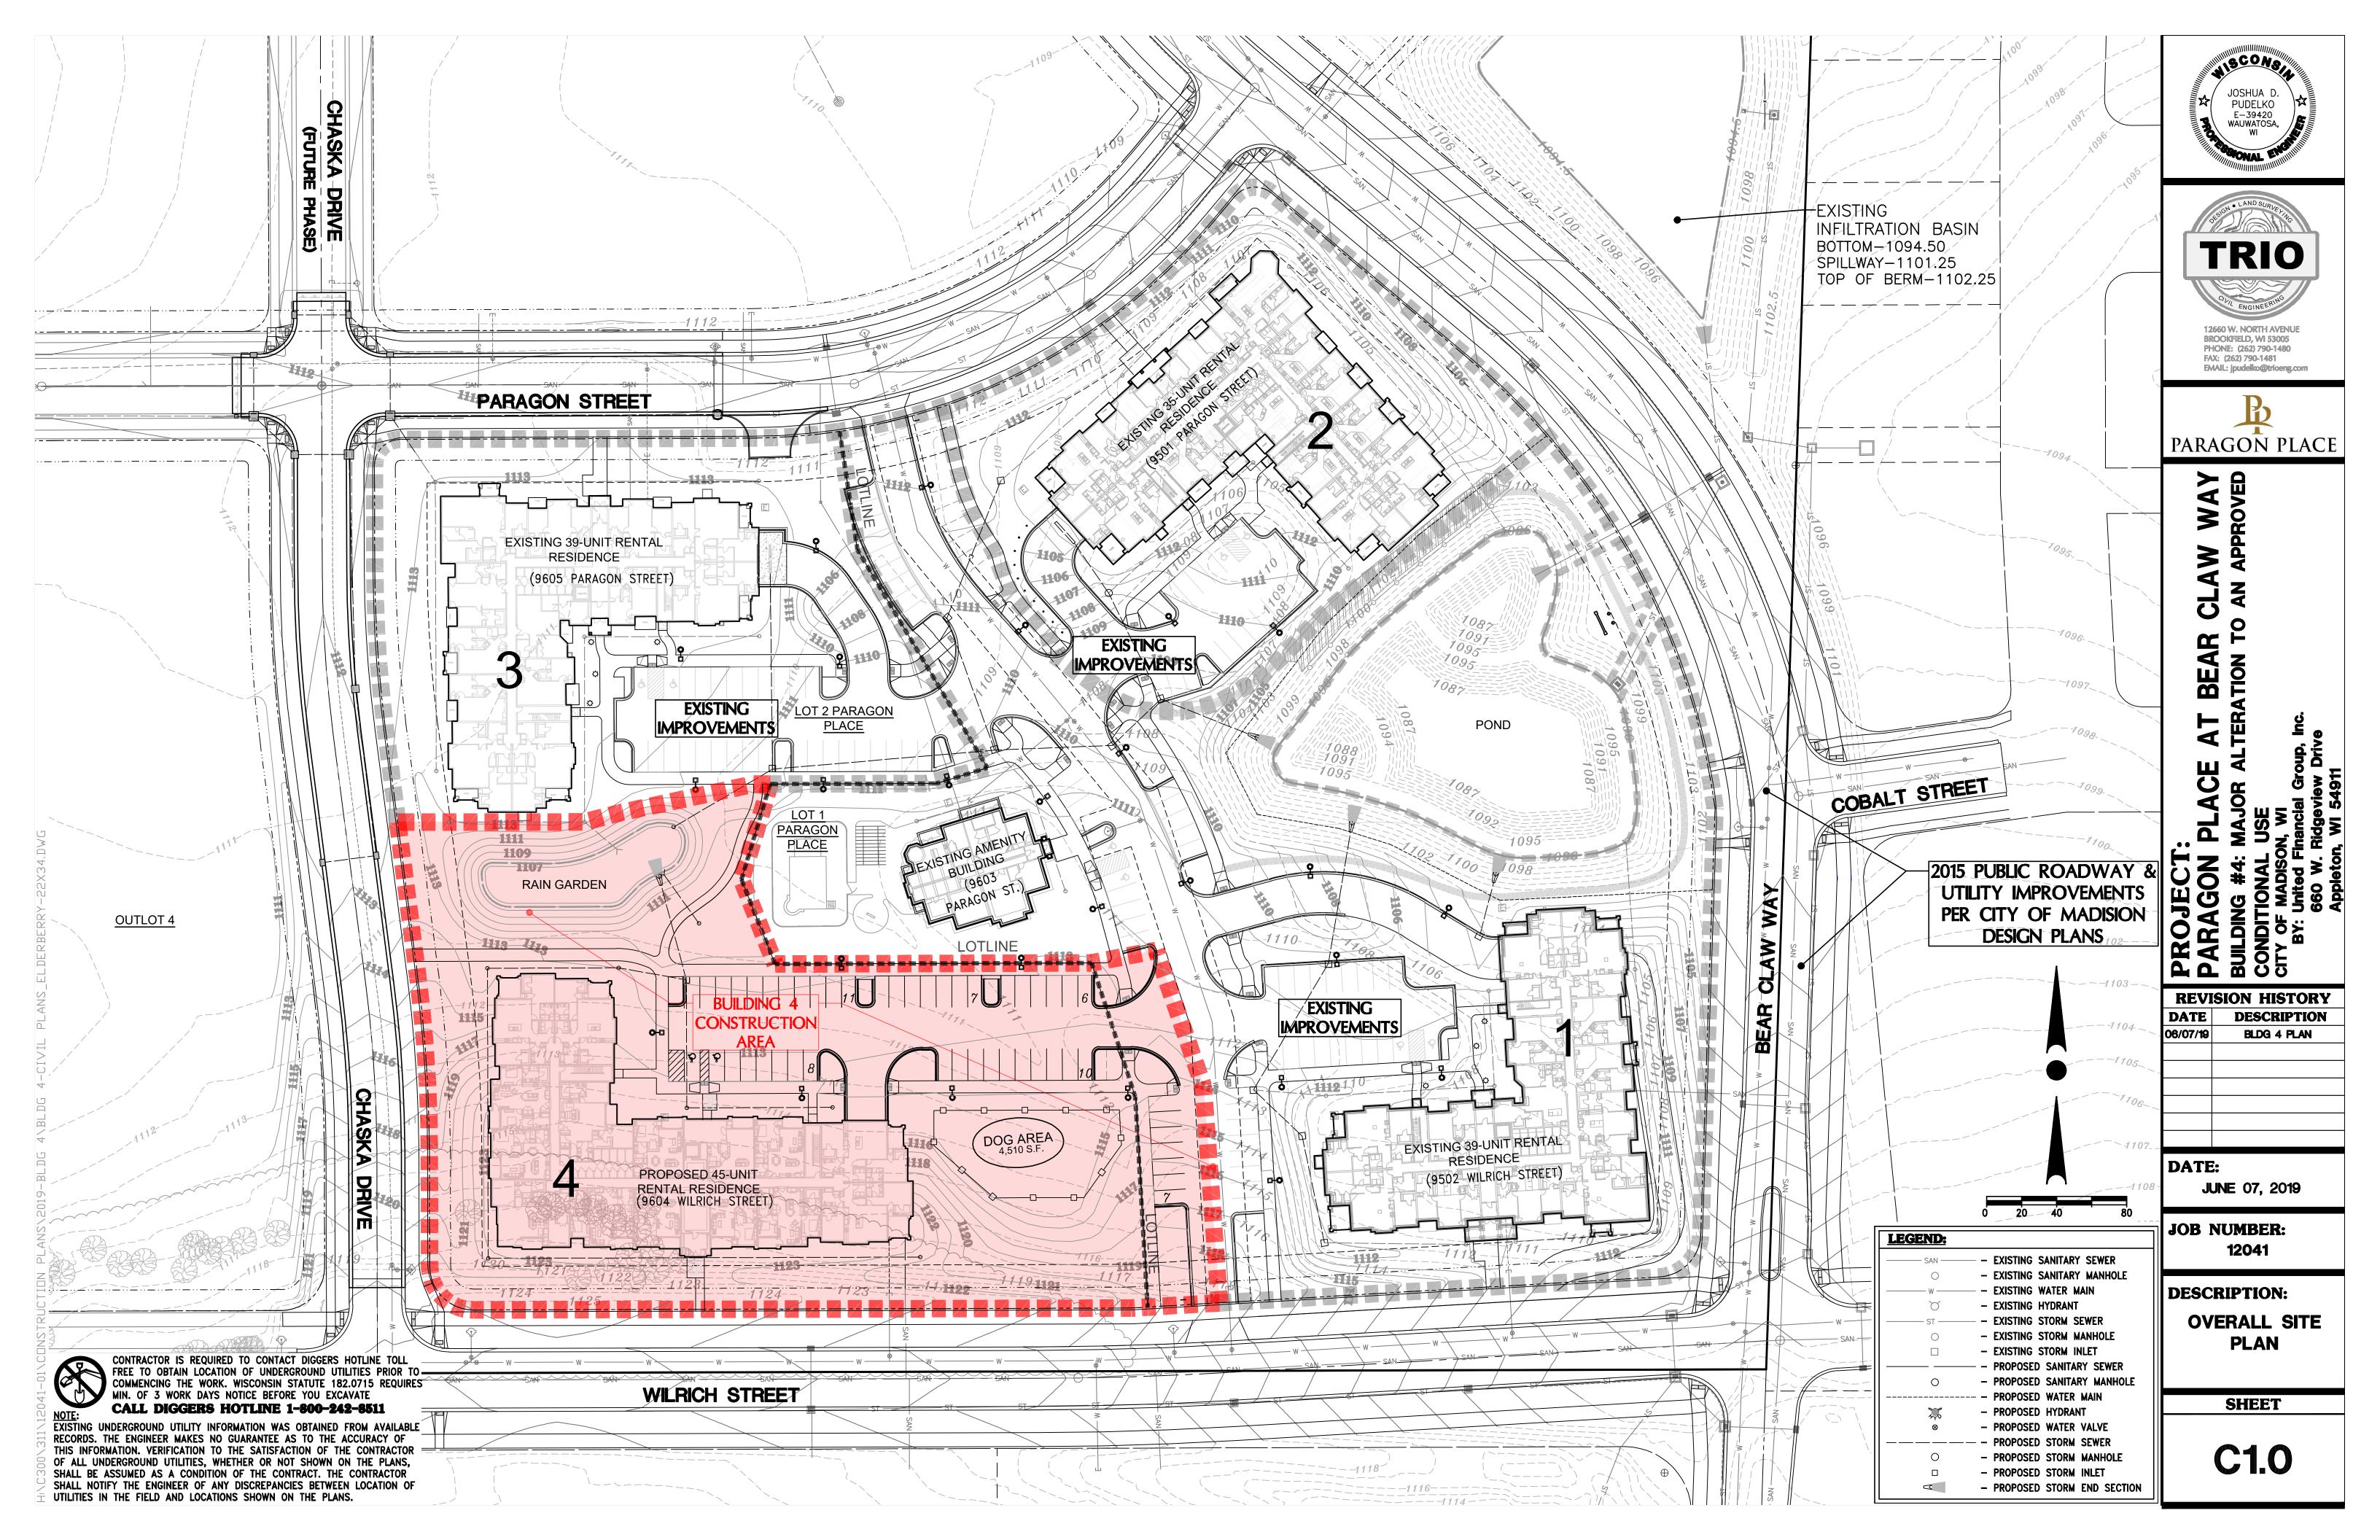

#### Project Address: Paragon Place at Bear Claw Way - Lot 1

Contact Name & Phone #: Bob Zoelle - (920) 428-7694

## UNITED FINANCIAL GROUP, INC. 660 W. Ridgeview Drive Appleton, WI 54911