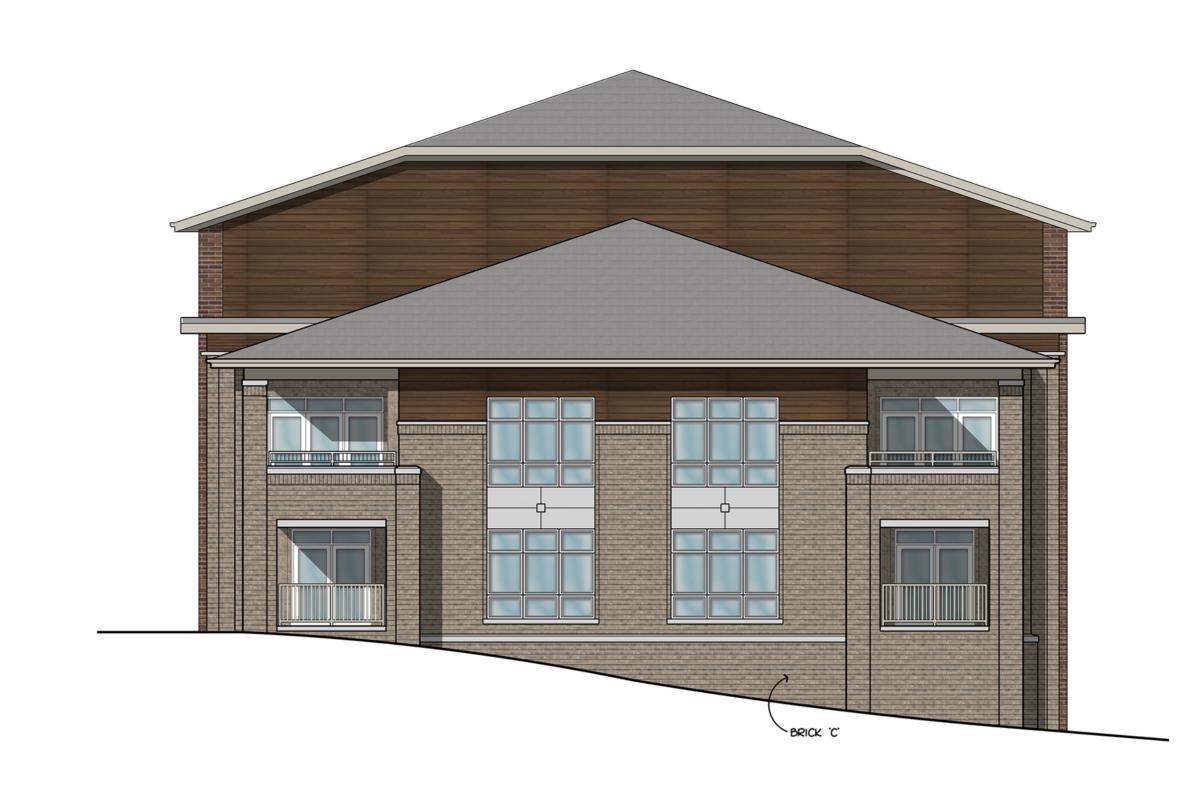

# NORTH COURTYARD ELEVATION

5CALE: 1/8" = 1'-0"

# 05 Jan 2016

| THIRD FLOOR<br>TOP OF SUB FLOOR<br>ELEV 121-11 3/4 - |
|------------------------------------------------------|
| 12" SOLDIER COURSE<br>PROJECT 3/8"                   |
| SECOND FLOOR<br>                                     |
|                                                      |
|                                                      |
|                                                      |
|                                                      |