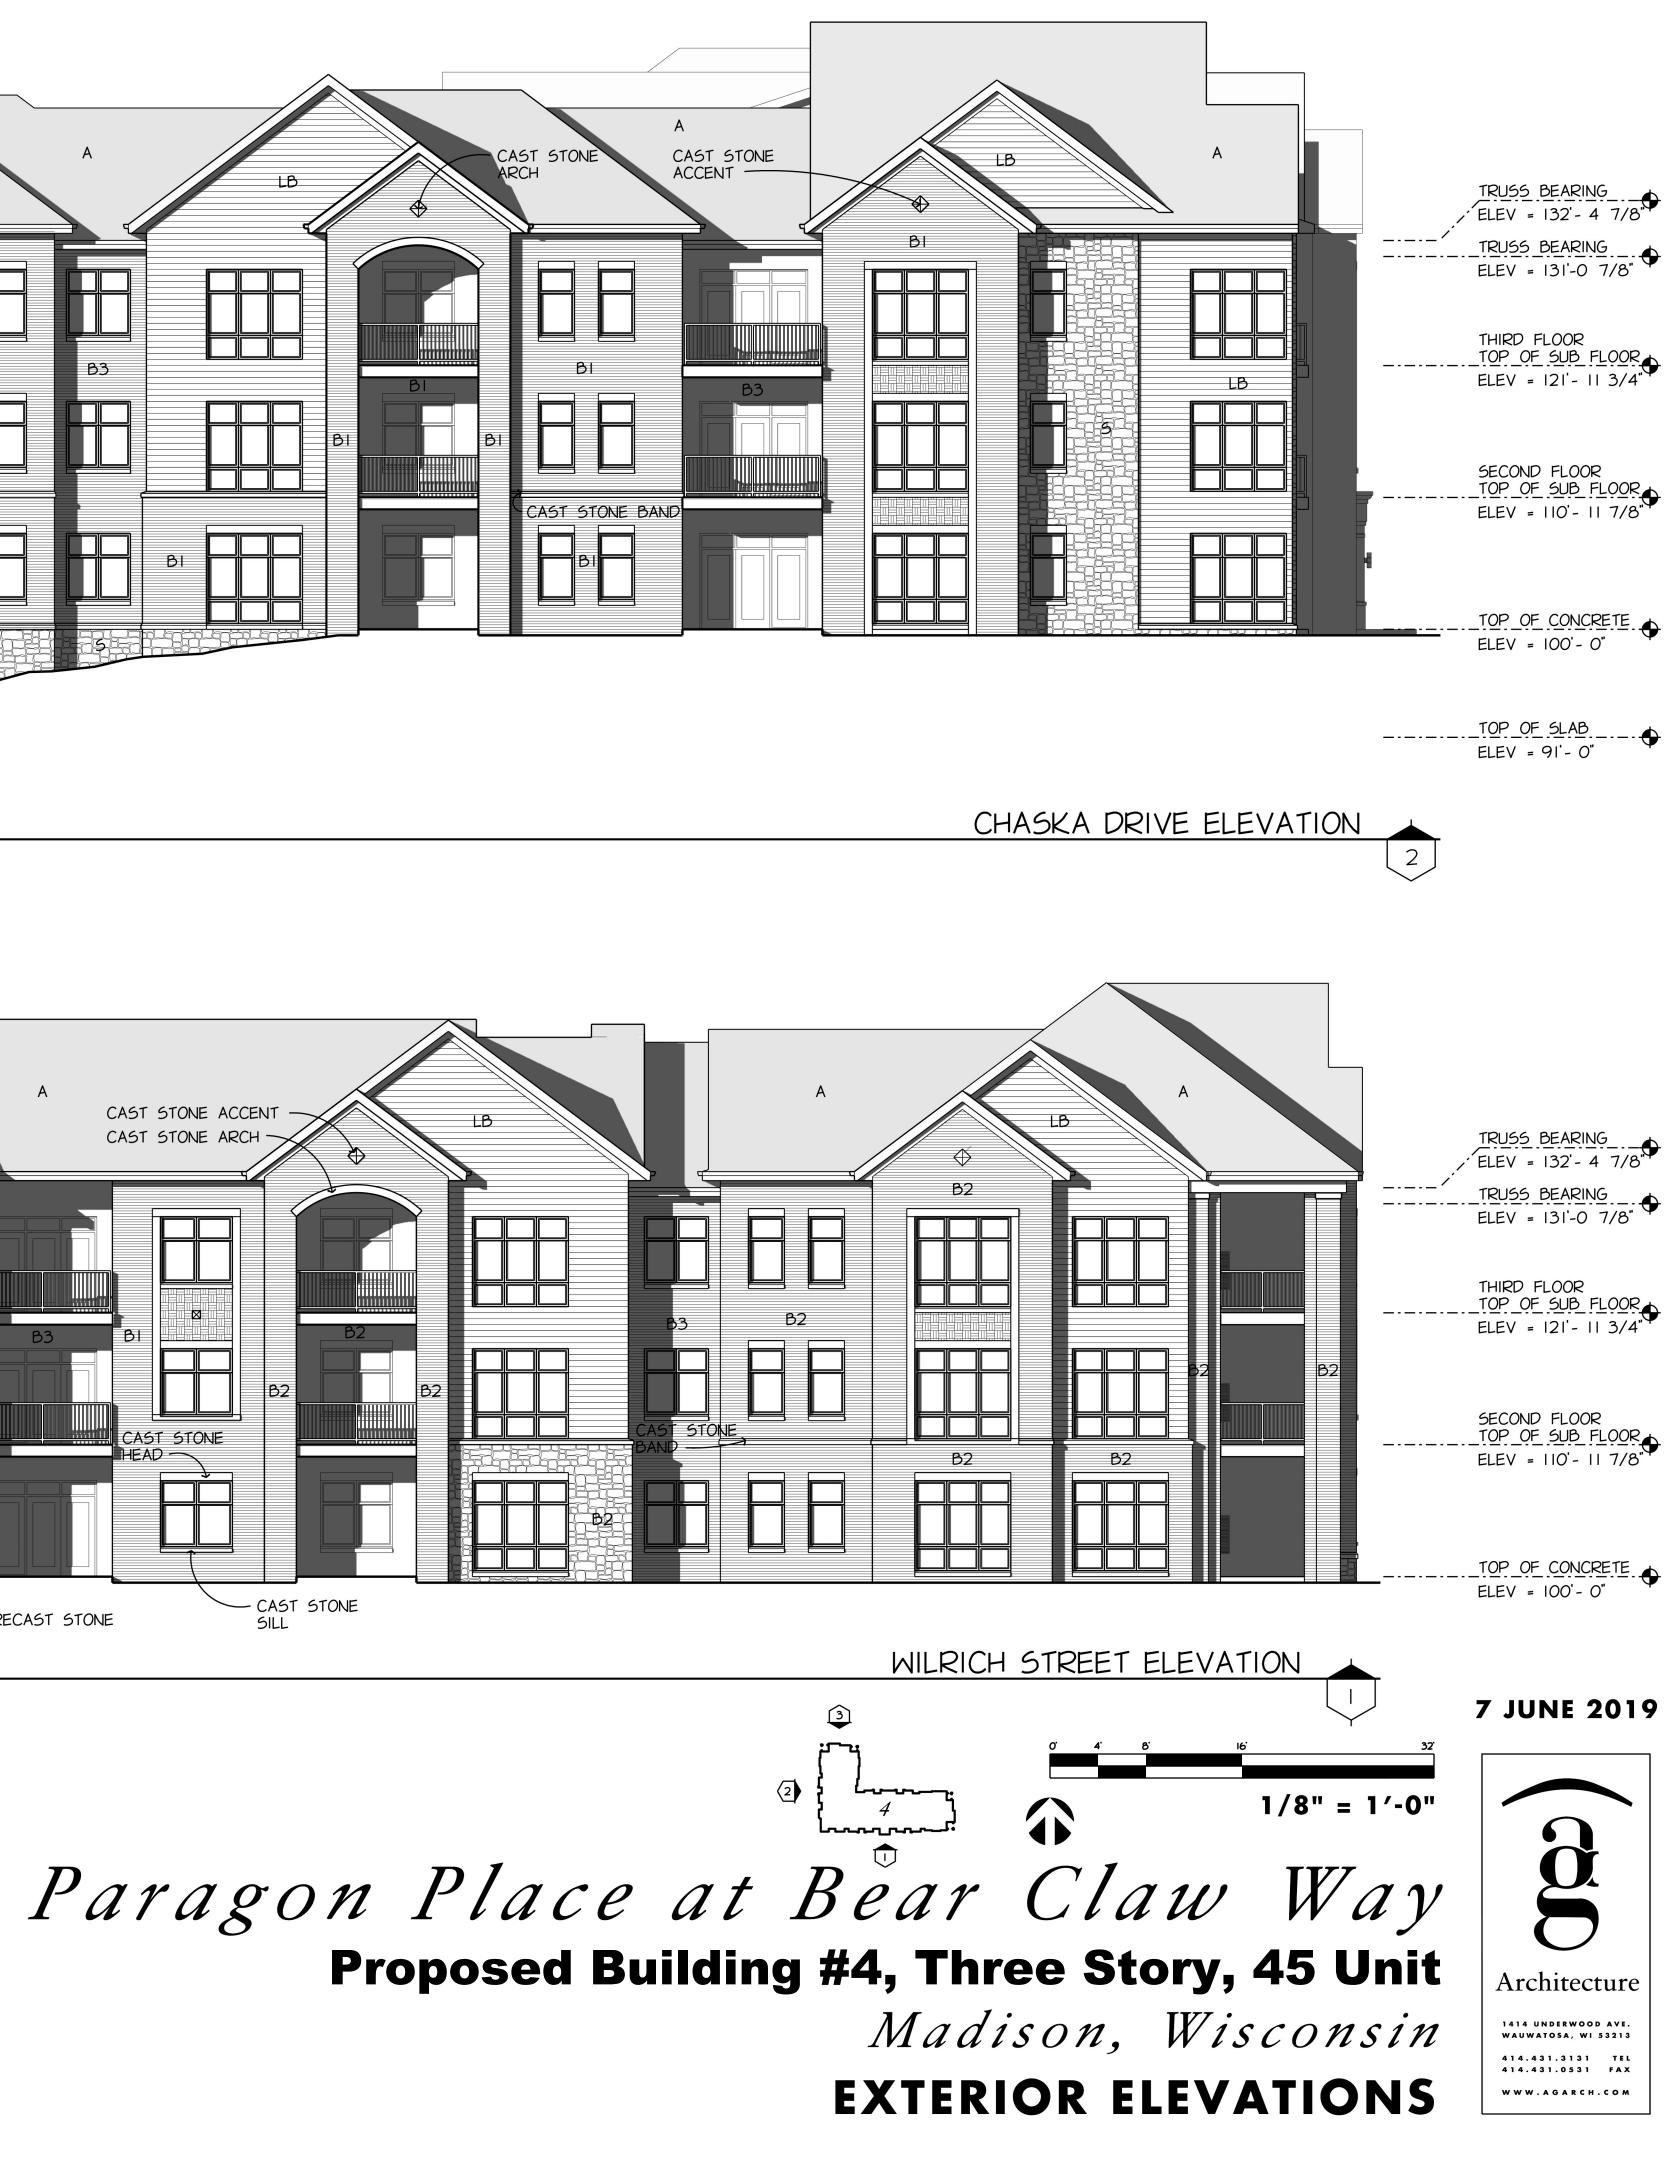

EAST ELEVATION

```
WEST ELEVATION
```

SCALE: 1/8" = 1'-0"

Paragon Place at Bear Claw Way Approved Building #4, Three/Two Story, 32 Unit Madison, Wisconsin

ELEV. • 132-4 7/8 -

- 12" SOLDIER COURSE PROJECT 3/8"

# 05 Jan 2016

Paragon Place at Bear Claw Way Approved Building #4, Three/Two Story, 32 Unit Madison, Wisconsin