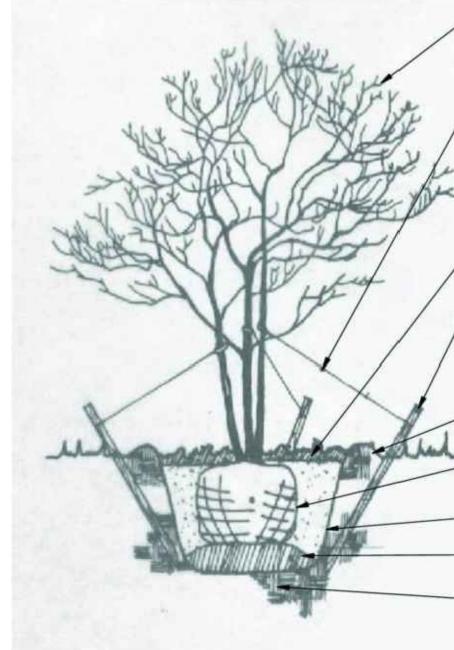

#### SELECTIVELY PRUNE CROWNS, RETAIN NATURAL SHAPE OF PLANT

3-GALVANIZED #2 WIRE GUYS, SPACED EQUIDISTANTLY AT **45 DEGREE ANGLE TO FINISH** GRADE W/ MULTITRUNK PLANTS, ATTACH GUYS TO VARIOUS LIMBS, PLACE REINFORCED RUBBER HOSE ON WIRE AT ALL POINTS OF TREE CONTACT

- 3" (MIN) SHREDDED BARK MULCH

MINIMUM 2"x2"x3'-6" TREATED WOOD STAKE, POSITION TO SECURELY STABILIZE TREE TOP OF STAKES TO BE PAINTED WITH ORANGE FLUORESCENT PAINT OR EQUIVALENT (\*ALTERNATE LINE ITEM QUOTE)

- 4" TALL 36" DIA EARTH SAUCER AROUND TREE
- REMOVE BURLAP FROM TOP OF ROOT BALL
- SCARIFY SIDES BEFORE PLANTING

TOPSOIL MIXTURE TAMPED FIRM TO PREVENT SETTLEMENT UNDISTURBED SOIL DO NOT COMPACT