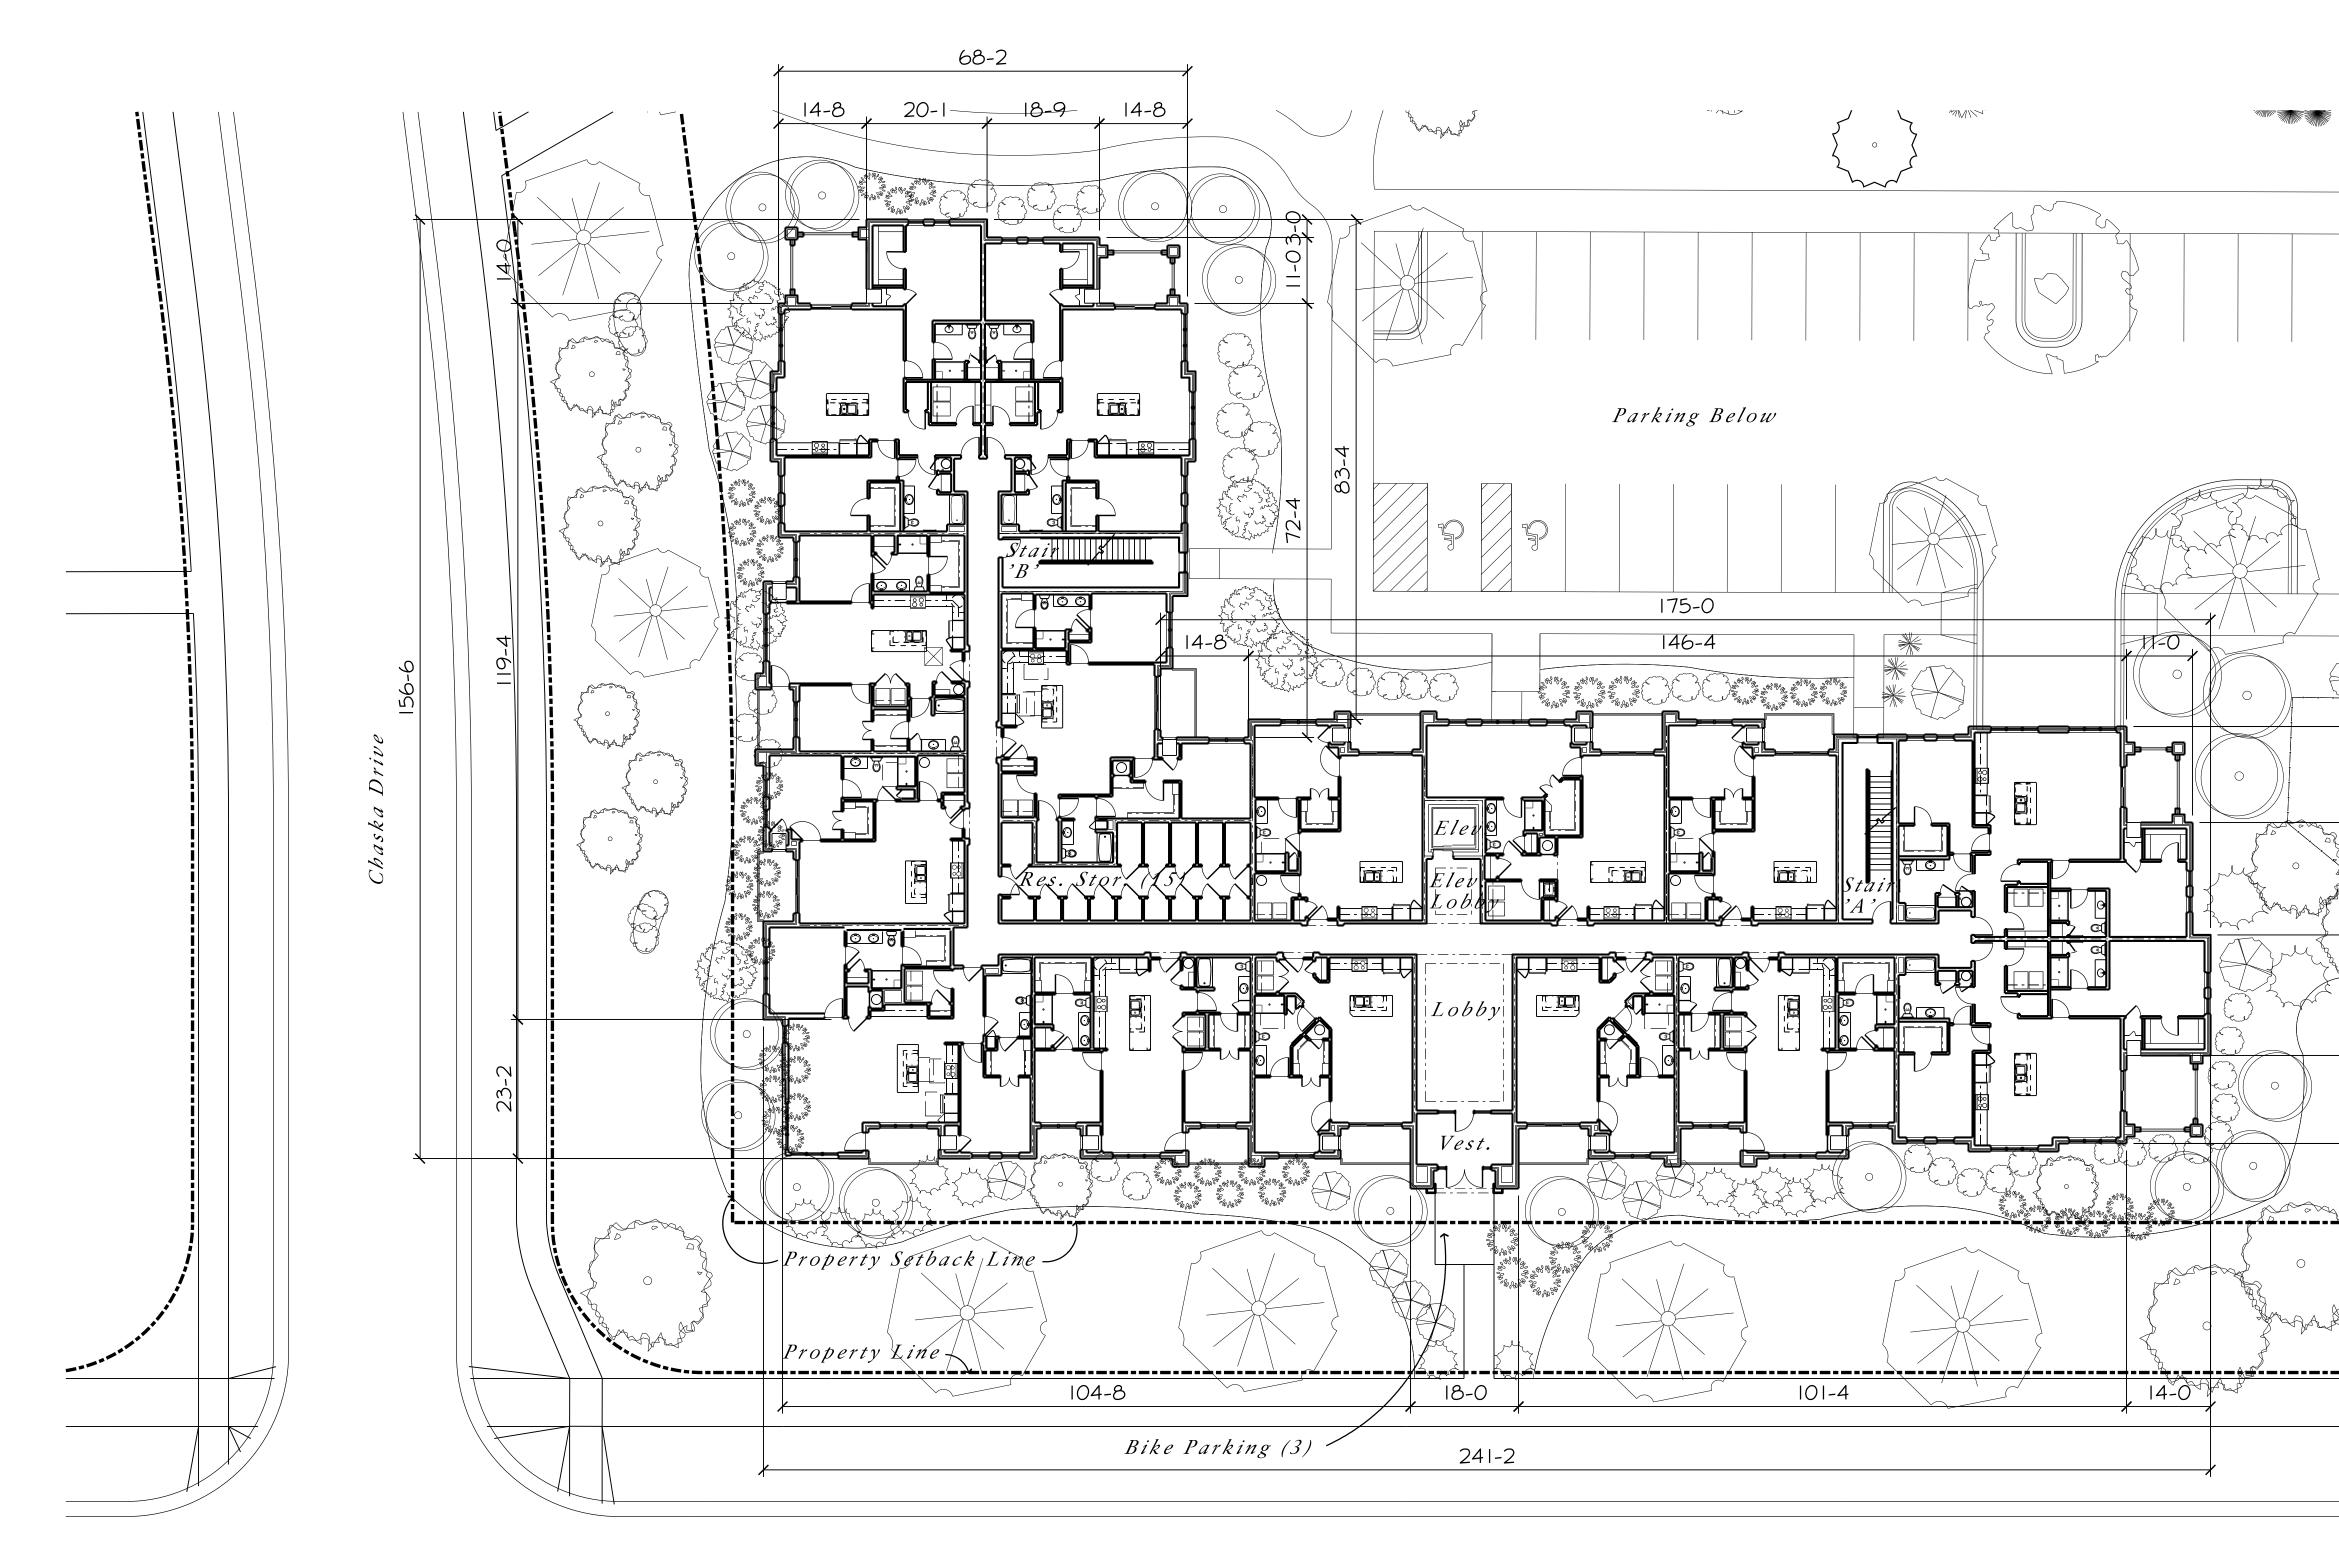

#### Project Address: Paragon Place at Bear Claw Way - Lot 1

Contact Name & Phone #: Bob Zoelle - (920) 428-7694

#### FIRE APPARATUS ACCESS AND FIRE HYDRANT WORKSHEET

| <ol> <li>Is the building completely protected by an NFPA 13 or 13R automatic fire sprinkler system?<br/>If non-sprinklered, fire lanes extend to within 150-feet of all portions of the exterior wall?<br/>If sprinklered, fire lanes are within 250-feet of all portions of the exterior wall?</li> </ol>                                                                                                                                                                                                                                                                                                                                                                                                                                                                                                                                                                                                                                                                                                                                                                                                                                                                                                                               | Yes<br>Yes<br>Yes                                                                                                                  | No<br>No<br>No                                       | N/A<br>N/A<br>N/A                                                                                                                  |
|------------------------------------------------------------------------------------------------------------------------------------------------------------------------------------------------------------------------------------------------------------------------------------------------------------------------------------------------------------------------------------------------------------------------------------------------------------------------------------------------------------------------------------------------------------------------------------------------------------------------------------------------------------------------------------------------------------------------------------------------------------------------------------------------------------------------------------------------------------------------------------------------------------------------------------------------------------------------------------------------------------------------------------------------------------------------------------------------------------------------------------------------------------------------------------------------------------------------------------------|------------------------------------------------------------------------------------------------------------------------------------|------------------------------------------------------|------------------------------------------------------------------------------------------------------------------------------------|
| <ul> <li>2. Is the fire lane constructed of concrete or asphalt, designed to support a minimum load of 85,000 lbs?</li> <li>a) Is the fire lane a minimum unobstructed width of at least 20-feet?</li> <li>b) Is the fire lane unobstructed with a vertical clearance of at least 13<sup>1</sup>/<sub>2</sub>-feet?</li> <li>c) Is the minimum inside turning radius of the fire lane at least 28-feet?</li> <li>d) Is the grade of the fire lane not more than a slope of 8%?</li> <li>e) Is the fire lane posted as fire lane? (Provide detail of signage.)</li> <li>f) Is a roll-able curb used as part of the fire lane? (Provide detail of curb.)</li> <li>g) Is part of a sidewalk used as part of the required fire lane? (Must support +85,000 lbs.)</li> </ul>                                                                                                                                                                                                                                                                                                                                                                                                                                                                  | <ul> <li>✓ Yes</li> <li>✓ Yes</li> <li>✓ Yes</li> <li>✓ Yes</li> <li>✓ Yes</li> <li>─ Yes</li> <li>─ Yes</li> <li>─ Yes</li> </ul> | No<br>No<br>No<br>No<br>No<br>No<br>No<br>No         | <ul> <li>□ N/A</li> </ul> |
| <ul><li>3. Is the fire lane obstructed by security gates or barricades? If yes:</li><li>a) Is the gate a minimum of 20-feet clear opening?</li><li>b) Is an approved means of emergency operations installed, key vault, padlock or key switch?</li></ul>                                                                                                                                                                                                                                                                                                                                                                                                                                                                                                                                                                                                                                                                                                                                                                                                                                                                                                                                                                                | ☐ Yes<br>☐ Yes<br>☐ Yes                                                                                                            | No No No No                                          | N/A<br>N/A<br>N/A                                                                                                                  |
| 4. Is the Fire lane dead-ended with a length greater than 150-feet?<br>If yes, does the area for turning around fire apparatus comply with IFC D103?                                                                                                                                                                                                                                                                                                                                                                                                                                                                                                                                                                                                                                                                                                                                                                                                                                                                                                                                                                                                                                                                                     | Yes Yes                                                                                                                            | No<br>No                                             | N/A N/A                                                                                                                            |
| 5. Is any portion of the building to be used for high-piled storage in accordance with IFC Chapter 3206.6 If yes, see IFC 3206.6 for further requirements.                                                                                                                                                                                                                                                                                                                                                                                                                                                                                                                                                                                                                                                                                                                                                                                                                                                                                                                                                                                                                                                                               | Yes                                                                                                                                | No No                                                | N/A                                                                                                                                |
|                                                                                                                                                                                                                                                                                                                                                                                                                                                                                                                                                                                                                                                                                                                                                                                                                                                                                                                                                                                                                                                                                                                                                                                                                                          | _                                                                                                                                  |                                                      |                                                                                                                                    |
|                                                                                                                                                                                                                                                                                                                                                                                                                                                                                                                                                                                                                                                                                                                                                                                                                                                                                                                                                                                                                                                                                                                                                                                                                                          | Yes                                                                                                                                | No                                                   | N/A                                                                                                                                |
| <ul> <li>6. Is any part of the building greater than 30-feet above the grade plane?</li> <li>If yes, answer the following questions: <ul> <li>a) Is the aerial apparatus fire lane parallel to one entire side of the building and covering at least 25% of the perimeter?</li> <li>b) Is the near edge of the aerial apparatus fire lane between 15' and 30' from the building?</li> <li>c) Are there any overhead power or utility lines located across the aerial apparatus fire lane?</li> <li>d) Are there any tree canopies expected to grow across the aerial fire lane? (Based on mature canopy width of tree species)</li> </ul> </li> </ul>                                                                                                                                                                                                                                                                                                                                                                                                                                                                                                                                                                                    | Yes Yes Yes Yes Yes                                                                                                                | No<br>No<br>No<br>No                                 | □ N/A<br>□ N/A<br>□ N/A<br>□ N/A                                                                                                   |
| <ul> <li>6. Is any part of the building greater than 30-feet above the grade plane?</li> <li>If yes, answer the following questions: <ul> <li>a) Is the aerial apparatus fire lane parallel to one entire side of the building and covering at least 25% of the perimeter?</li> <li>b) Is the near edge of the aerial apparatus fire lane between 15' and 30' from the building?</li> <li>c) Are there any overhead power or utility lines located across the aerial apparatus fire lane?</li> <li>d) Are there any tree canopies expected to grow across the aerial fire lane? (Based on mature</li> </ul> </li> </ul>                                                                                                                                                                                                                                                                                                                                                                                                                                                                                                                                                                                                                  | Yes<br>Yes<br>Yes<br>Yes                                                                                                           | □ No<br>□ No<br>□ No                                 | □ N/A<br>□ N/A<br>□ N/A                                                                                                            |
| <ul> <li>6. Is any part of the building greater than 30-feet above the grade plane?<br/>If yes, answer the following questions: <ul> <li>a) Is the aerial apparatus fire lane parallel to one entire side of the building and covering at least 25% of the perimeter?</li> <li>b) Is the near edge of the aerial apparatus fire lane between 15' and 30' from the building?</li> <li>c) Are there any overhead power or utility lines located across the aerial apparatus fire lane?</li> <li>d) Are there any tree canopies expected to grow across the aerial fire lane? (Based on mature canopy width of tree species)</li> <li>e) Does the aerial apparatus fire lane have a minimum unobstructed width of 26-feet?</li> <li>f) Is the space between the aerial lane and the building free of trees exceeding 20' in heights?</li> </ul> </li> <li>7. Are all portions of the required fire lanes within 500-feet of at least (2) hydrants?<br/><i>Note: Distances shall be measured along the path of the hose lay as it comes off the fire apparatus.</i><br/>a) Is the fire lane at least 26' wide for at least 20-feet on each side of the hydrants?<br/>b) Is there at least 40' between a hydrant and the building?</li> </ul> | Yes<br>Yes<br>Yes<br>Yes<br>Yes<br>Yes<br>Yes<br>Yes<br>Yes                                                                        | □ No<br>□ No<br>□ No<br>□ No<br>□ No<br>□ No<br>□ No | □ N/A<br>□ N/A<br>□ N/A<br>□ N/A<br>□ N/A<br>□ N/A<br>□ N/A<br>□ N/A                                                               |
| <ul> <li>6. Is any part of the building greater than 30-feet above the grade plane?<br/>If yes, answer the following questions: <ul> <li>a) Is the aerial apparatus fire lane parallel to one entire side of the building and covering at least 25% of the perimeter?</li> <li>b) Is the near edge of the aerial apparatus fire lane between 15' and 30' from the building?</li> <li>c) Are there any overhead power or utility lines located across the aerial apparatus fire lane?</li> <li>d) Are there any tree canopies expected to grow across the aerial fire lane? (Based on mature canopy width of tree species)</li> <li>e) Does the aerial apparatus fire lane have a minimum unobstructed width of 26-feet?</li> <li>f) Is the space between the aerial lane and the building free of trees exceeding 20' in heights?</li> </ul> </li> <li>7. Are all portions of the required fire lanes within 500-feet of at least (2) hydrants?<br/><i>Note: Distances shall be measured along the path of the hose lay as it comes off the fire apparatus.</i><br/>a) Is the fire lane at least 26' wide for at least 20-feet on each side of the hydrants?</li> </ul>                                                                  | Yes<br>Yes<br>Yes<br>Yes<br>Yes<br>Yes<br>Yes                                                                                      | □ No<br>□ No<br>□ No<br>□ No<br>□ No<br>□ No<br>□ No | □ N/A<br>□ N/A<br>□ N/A<br>□ N/A<br>□ N/A<br>□ N/A<br>□ N/A                                                                        |