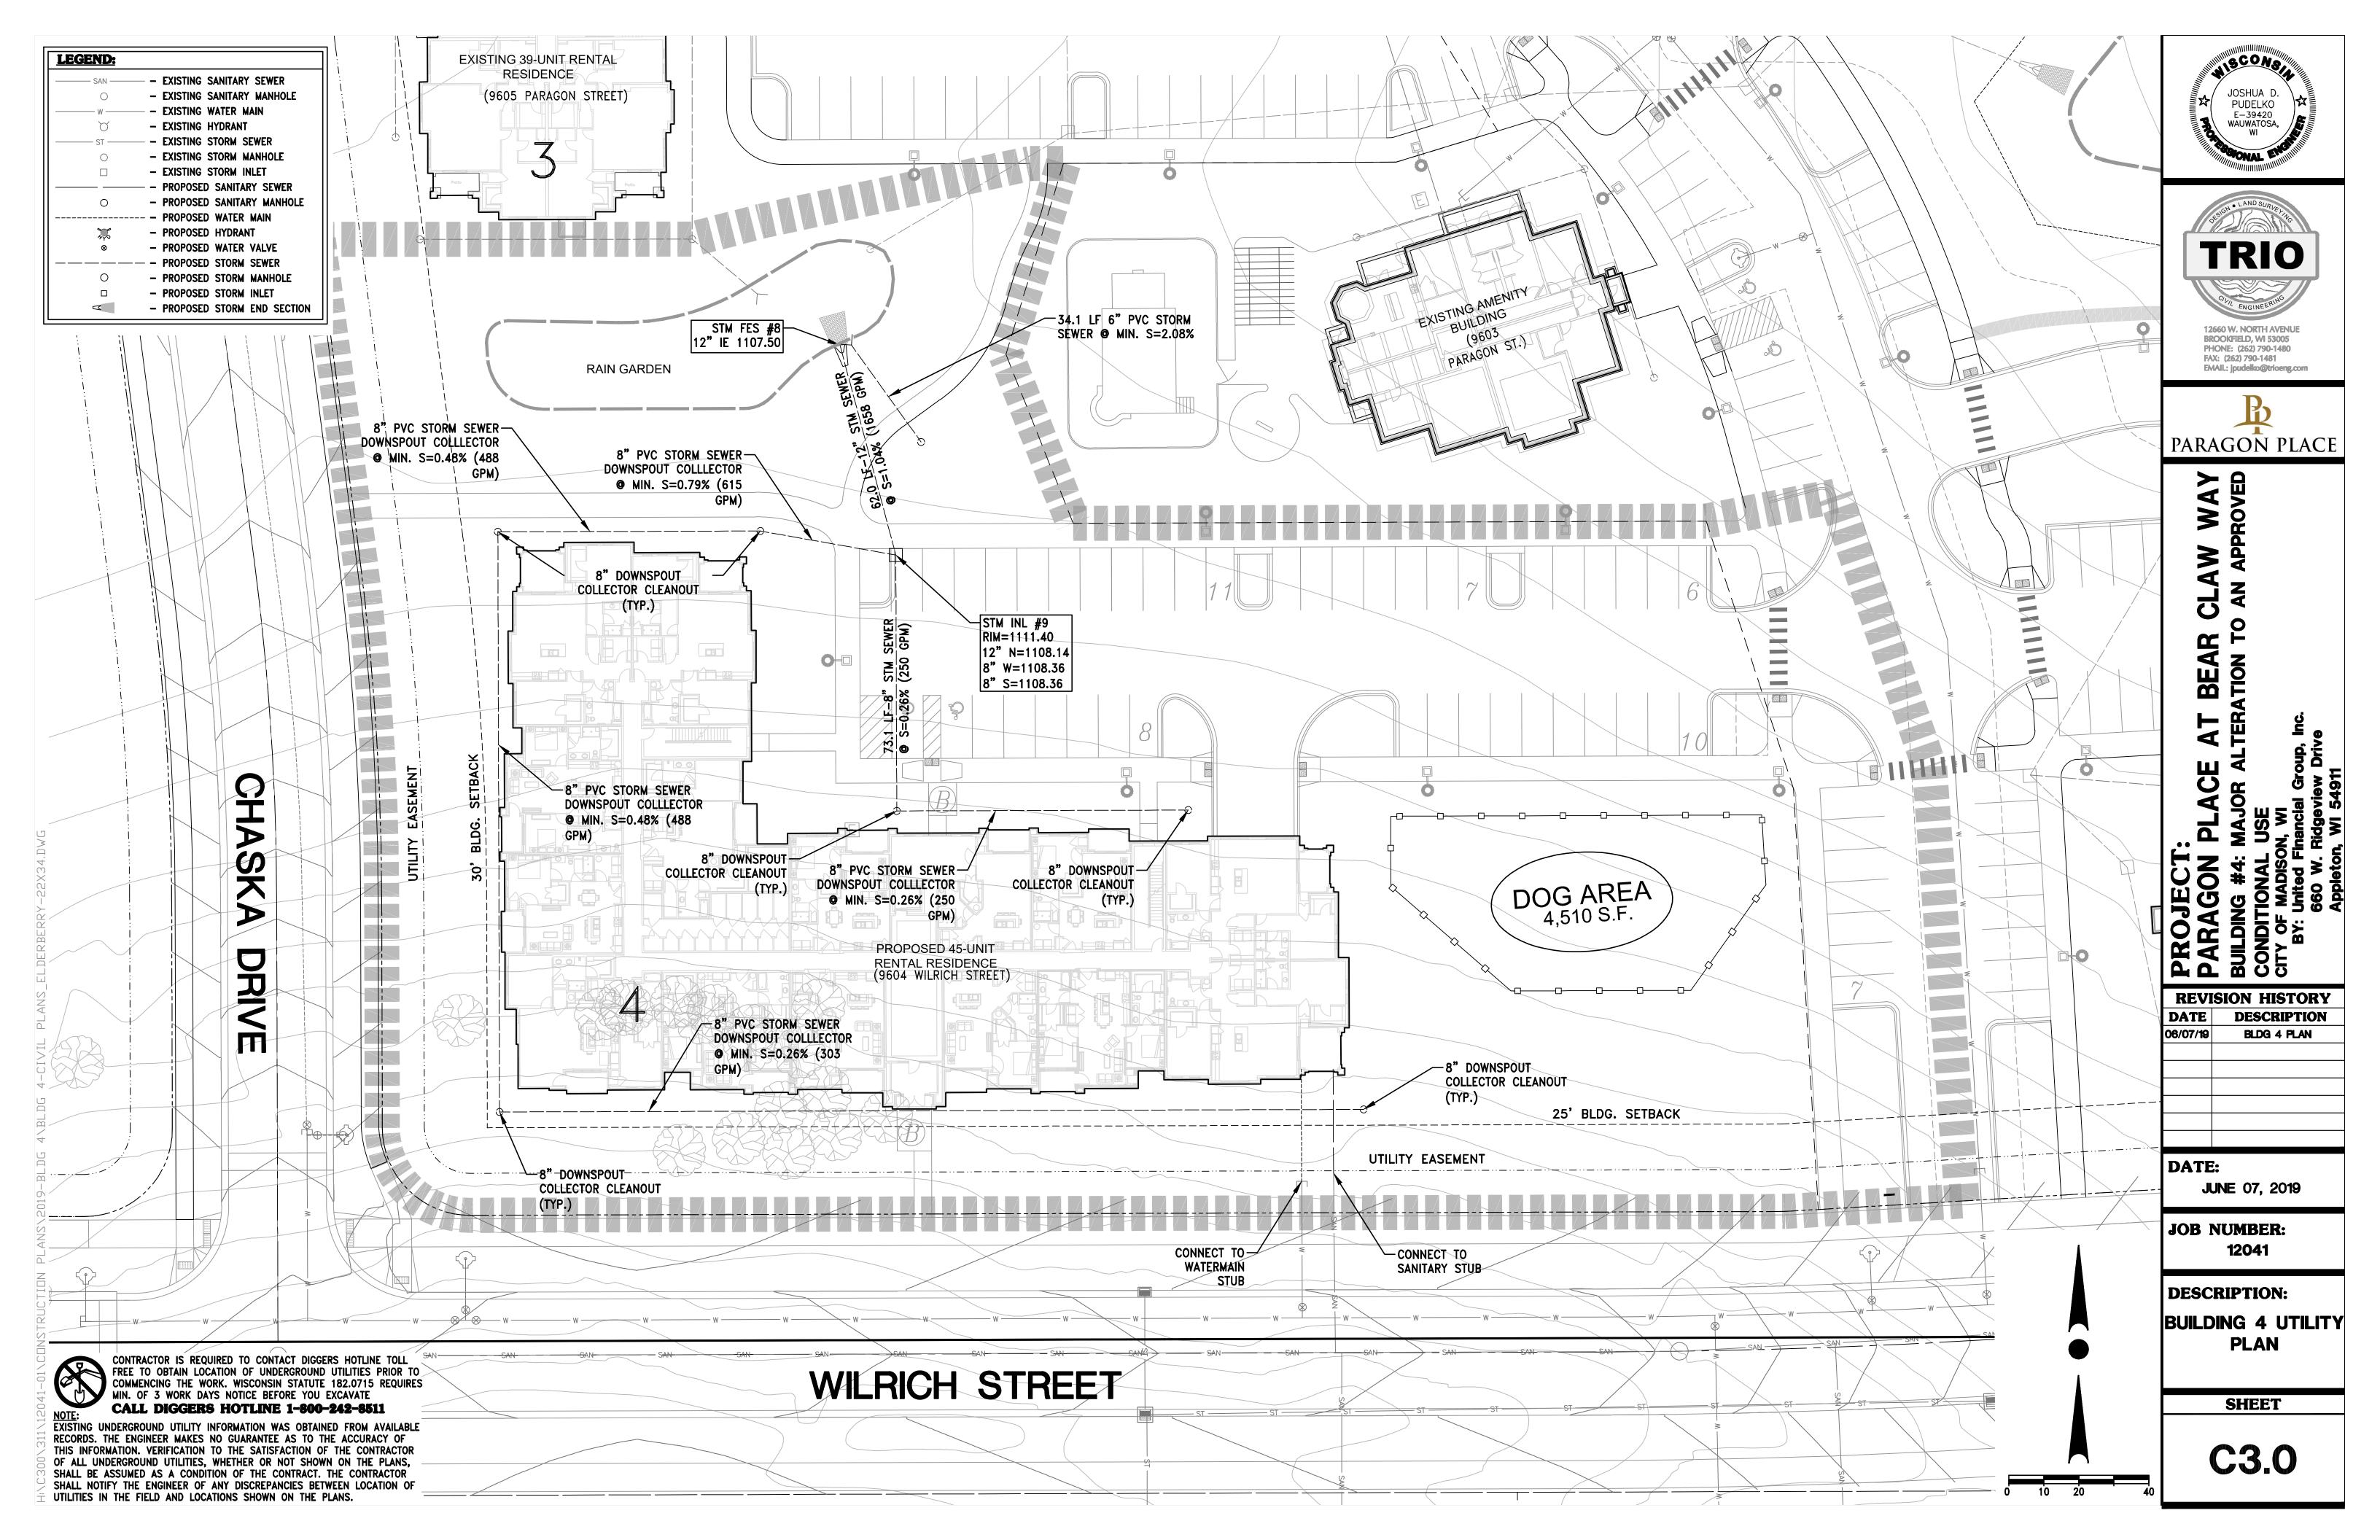

FOR BUILDING 4 IN AREAS DIRECTED BY THE CONSTRUCTION MANAGER AND AS INDICATED ON THE PLAN.

COMPLETE ANY REMAINING BUILDING 4 CURB & GUTTER AND BINDER COURSE PAVEMENT INSTALLATION. 12. INSTALL SIDEWALK AROUND BUILDING 4 AND THE SITE AS INDICATED ON THE PLAN, PER CONSTRUCTION

13. RESPREAD TOPSOIL AND SEED, MULCH AND FERTILIZE BUILDING CONSTRUCTION ZONE AREA. INSTALL LANDSCAPING PER LANDSCAPE PLAN AND CONSTRUCTION MANAGER'S SCHEDULE/DIRECTION. 14. COMPLETE RAIN GARDEN CONSTRUCTION. REMOVING CONSTRUCTION SEDIMENT FROM THE BOTTOM, DEEP TILLING BOTTOM LATER, AND LANDSCAPING PER LANDSCAPE PLAN AND RAIN GARDEN DETAILS 15. REMOVE PERIMETER SILT FENCE ONCE THE PHASE 1 AREA IS SUBSTANTIALLY STABILIZED/VEGETATED -ANTICIPATED TO BE CONCURRENT WITH COMPLETION OF FINAL LANDSCAPING AROUND BUILDING 4.



















# GENERAL PLANTING NOTES

The landscape contractor shall be responsible for complete coordination of planting operation as well as other contracted work, with the other contractors on the job. Repair of damage to the plants, grade, lawns, etc. during installation shall not be considered as an extra, and not chargeable to the Owner. Damage caused by other contractors shall be the responsibility of said contractor.

The contractor shall, at all times, keep the premises free from accumulation of waste material, soil and/or rubbish caused by his employees or work. Contractor shall clean behind his work immediately, and shall take necessary precautions to keep concrete, brick and other paving material clean of soil.

Materials planted and damaged or destroyed by any phenomena