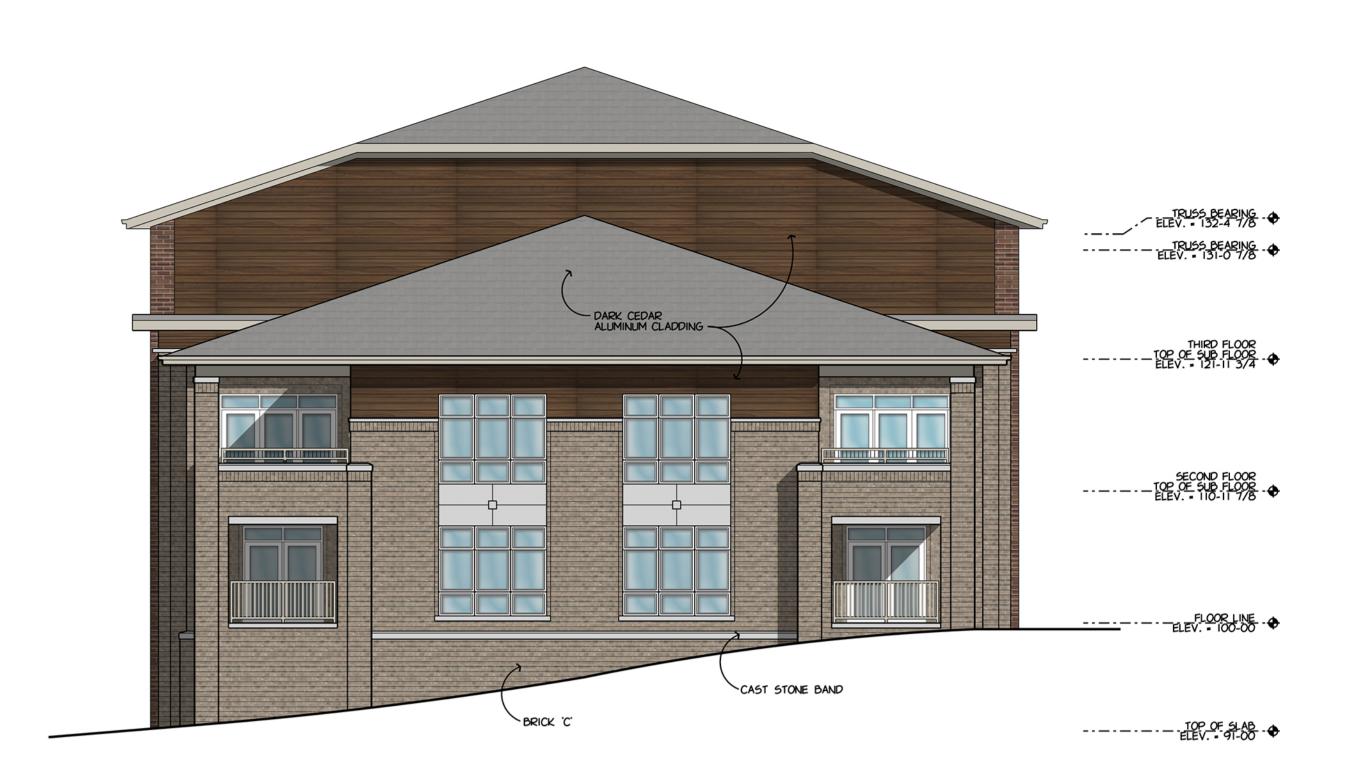

EAST ELEVATION

```
WEST ELEVATION
```

SCALE: 1/8" = 1'-0"

Paragon Place at Bear Claw Way Approved Building #4, Three/Two Story, 32 Unit Madison, Wisconsin

ELEV. • 132-4 7/8 -

- 12" SOLDIER COURSE PROJECT 3/8"

FLOOR LINE -

# 05 Jan 2016

| THIRD FLOOR<br>TOP OF SUB FLOOR<br>ELEV 121-11 3/4 - |
|------------------------------------------------------|
| 12" SOLDIER COURSE<br>PROJECT 3/8"                   |
| SECOND FLOOR<br>                                     |
|                                                      |
|                                                      |
|                                                      |
|                                                      |