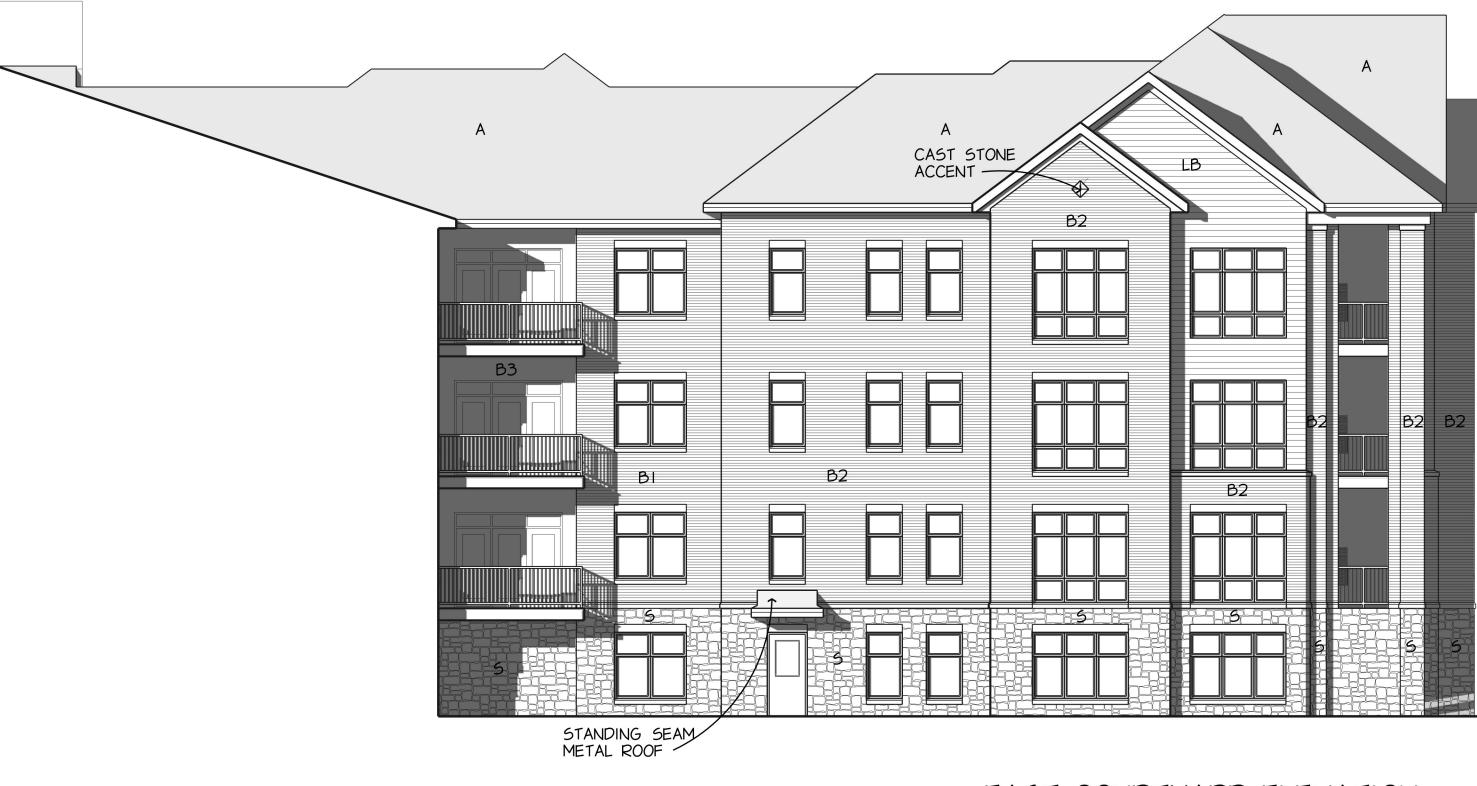

%)                     |
|     | GREAT 'A'         | 3  | (7%)                     |
|     | GREAT 'B'         | 12 | (7%)<br>2 ( <b>26</b> %) |
|     |                   |    | •                        |







1/16" = 1'-0"











| BI - GENERAL SHALE - CHALDEAN     |
|-----------------------------------|
| B2 - GENERAL SHALE - AUTUMN RIDGE |
| B3 - GENERAL SHALE - CORTEZ       |
| 5 - FOND DU LAC DIMENSIONAL STONE |
| LB - LONGBOARD - ITALIAN ROSEWOOD |
| A - WEATHERED WOOD ROOF SHINGLES  |









# MATERIAL LEGEND

| BI - GENERAL SHALE - CHALDEAN     |
|-----------------------------------|
| B2 - GENERAL SHALE - AUTUMN RIDGE |
| B3 - GENERAL SHALE - CORTEZ       |
| S - FOND DU LAC DIMENSIONAL STONE |
| LB - LONGBOARD - ITALIAN ROSEWOOD |
| A - WEATHERED WOOD ROOF SHINGLES  |









Architecture

414.431.3131 TEL 414.431.0531 FAX W W W . A G A R C H . C O M



Paragon Place at Bear Claw Way Proposed Building #4, Three Story, 45 Unit Madison, Wisconsin







Paragon Place at Bear Claw Way Proposed Building #4, Three Story, 45 Unit Madison, Wisconsin





Paragon Place at Bear Claw Way Proposed Building #4, Three Story, 45 Unit Madison, Wisconsin





Paragon Place at Bear Claw Way Proposed Building #4, Three Story, 45 Unit Madison, Wisconsin





# Proposed Building #4, Three Story, 45 Unit



Paragon Place at Bear Claw Way Proposed Building #4, Three Story, 45 Unit Madison, Wisconsin





Paragon Place at Bear Claw Way **Proposed Building #4, Three Story, 45 Unit** Madison, Wisconsin

7 JUNE 2019







7 JUNE 2019



# **GENERAL NOTES**

- 1. THE LATEST EDITIO