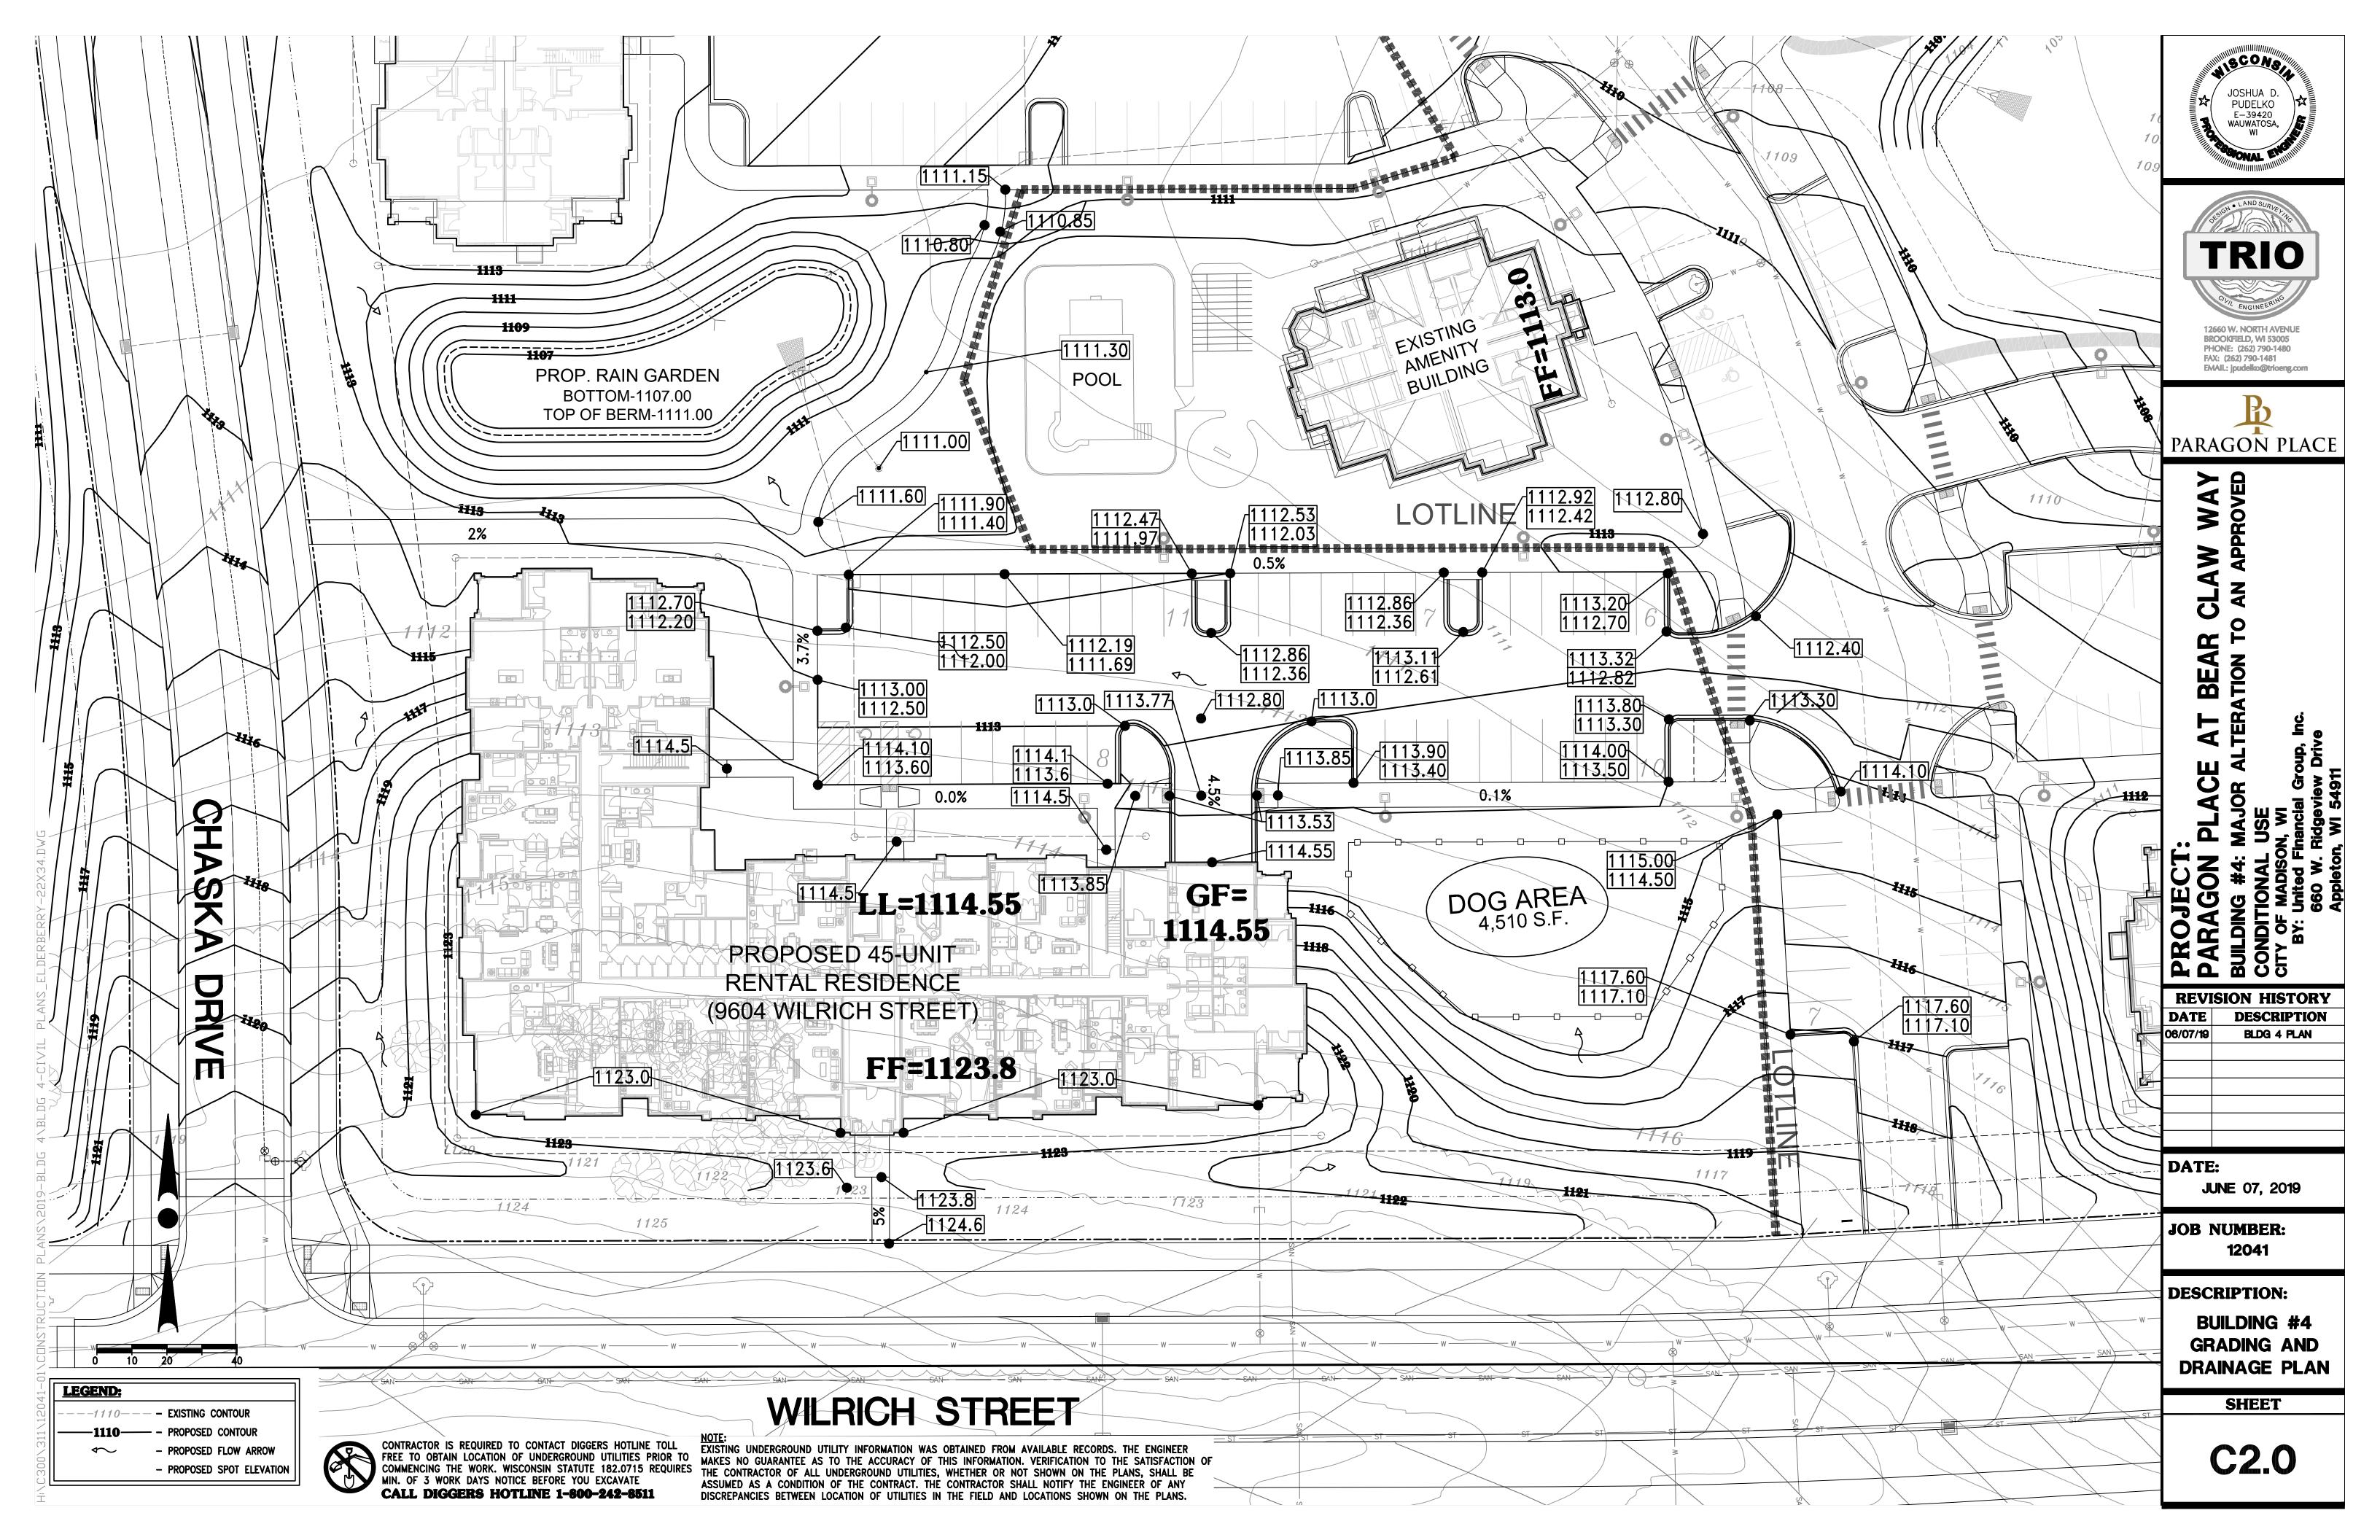

#### Project Address: Paragon Place at Bear Claw Way - Lot 1

Contact Name & Phone #: Bob Zoelle - (920) 428-7694

by UNITED FINANCIAL GROUP, INC. 660 W. Ridgeview Drive Appleton, WI 54911

SELECTIVELY PRUNE CROWN, RETAIN NATURAL SHAPE OF PLANT, DO NOT CUT CENTRAL LEADER

APPLY APPROVED WRAPPING ON CLEAR TRUNK

2-GALVANIZED #2 WIRE GUYS, FASTEN TO WOOD STAKES, PLACE REINFORCED RUBBER HOSE ON WIRE ON ALL POINTS OF TREE CONTACT