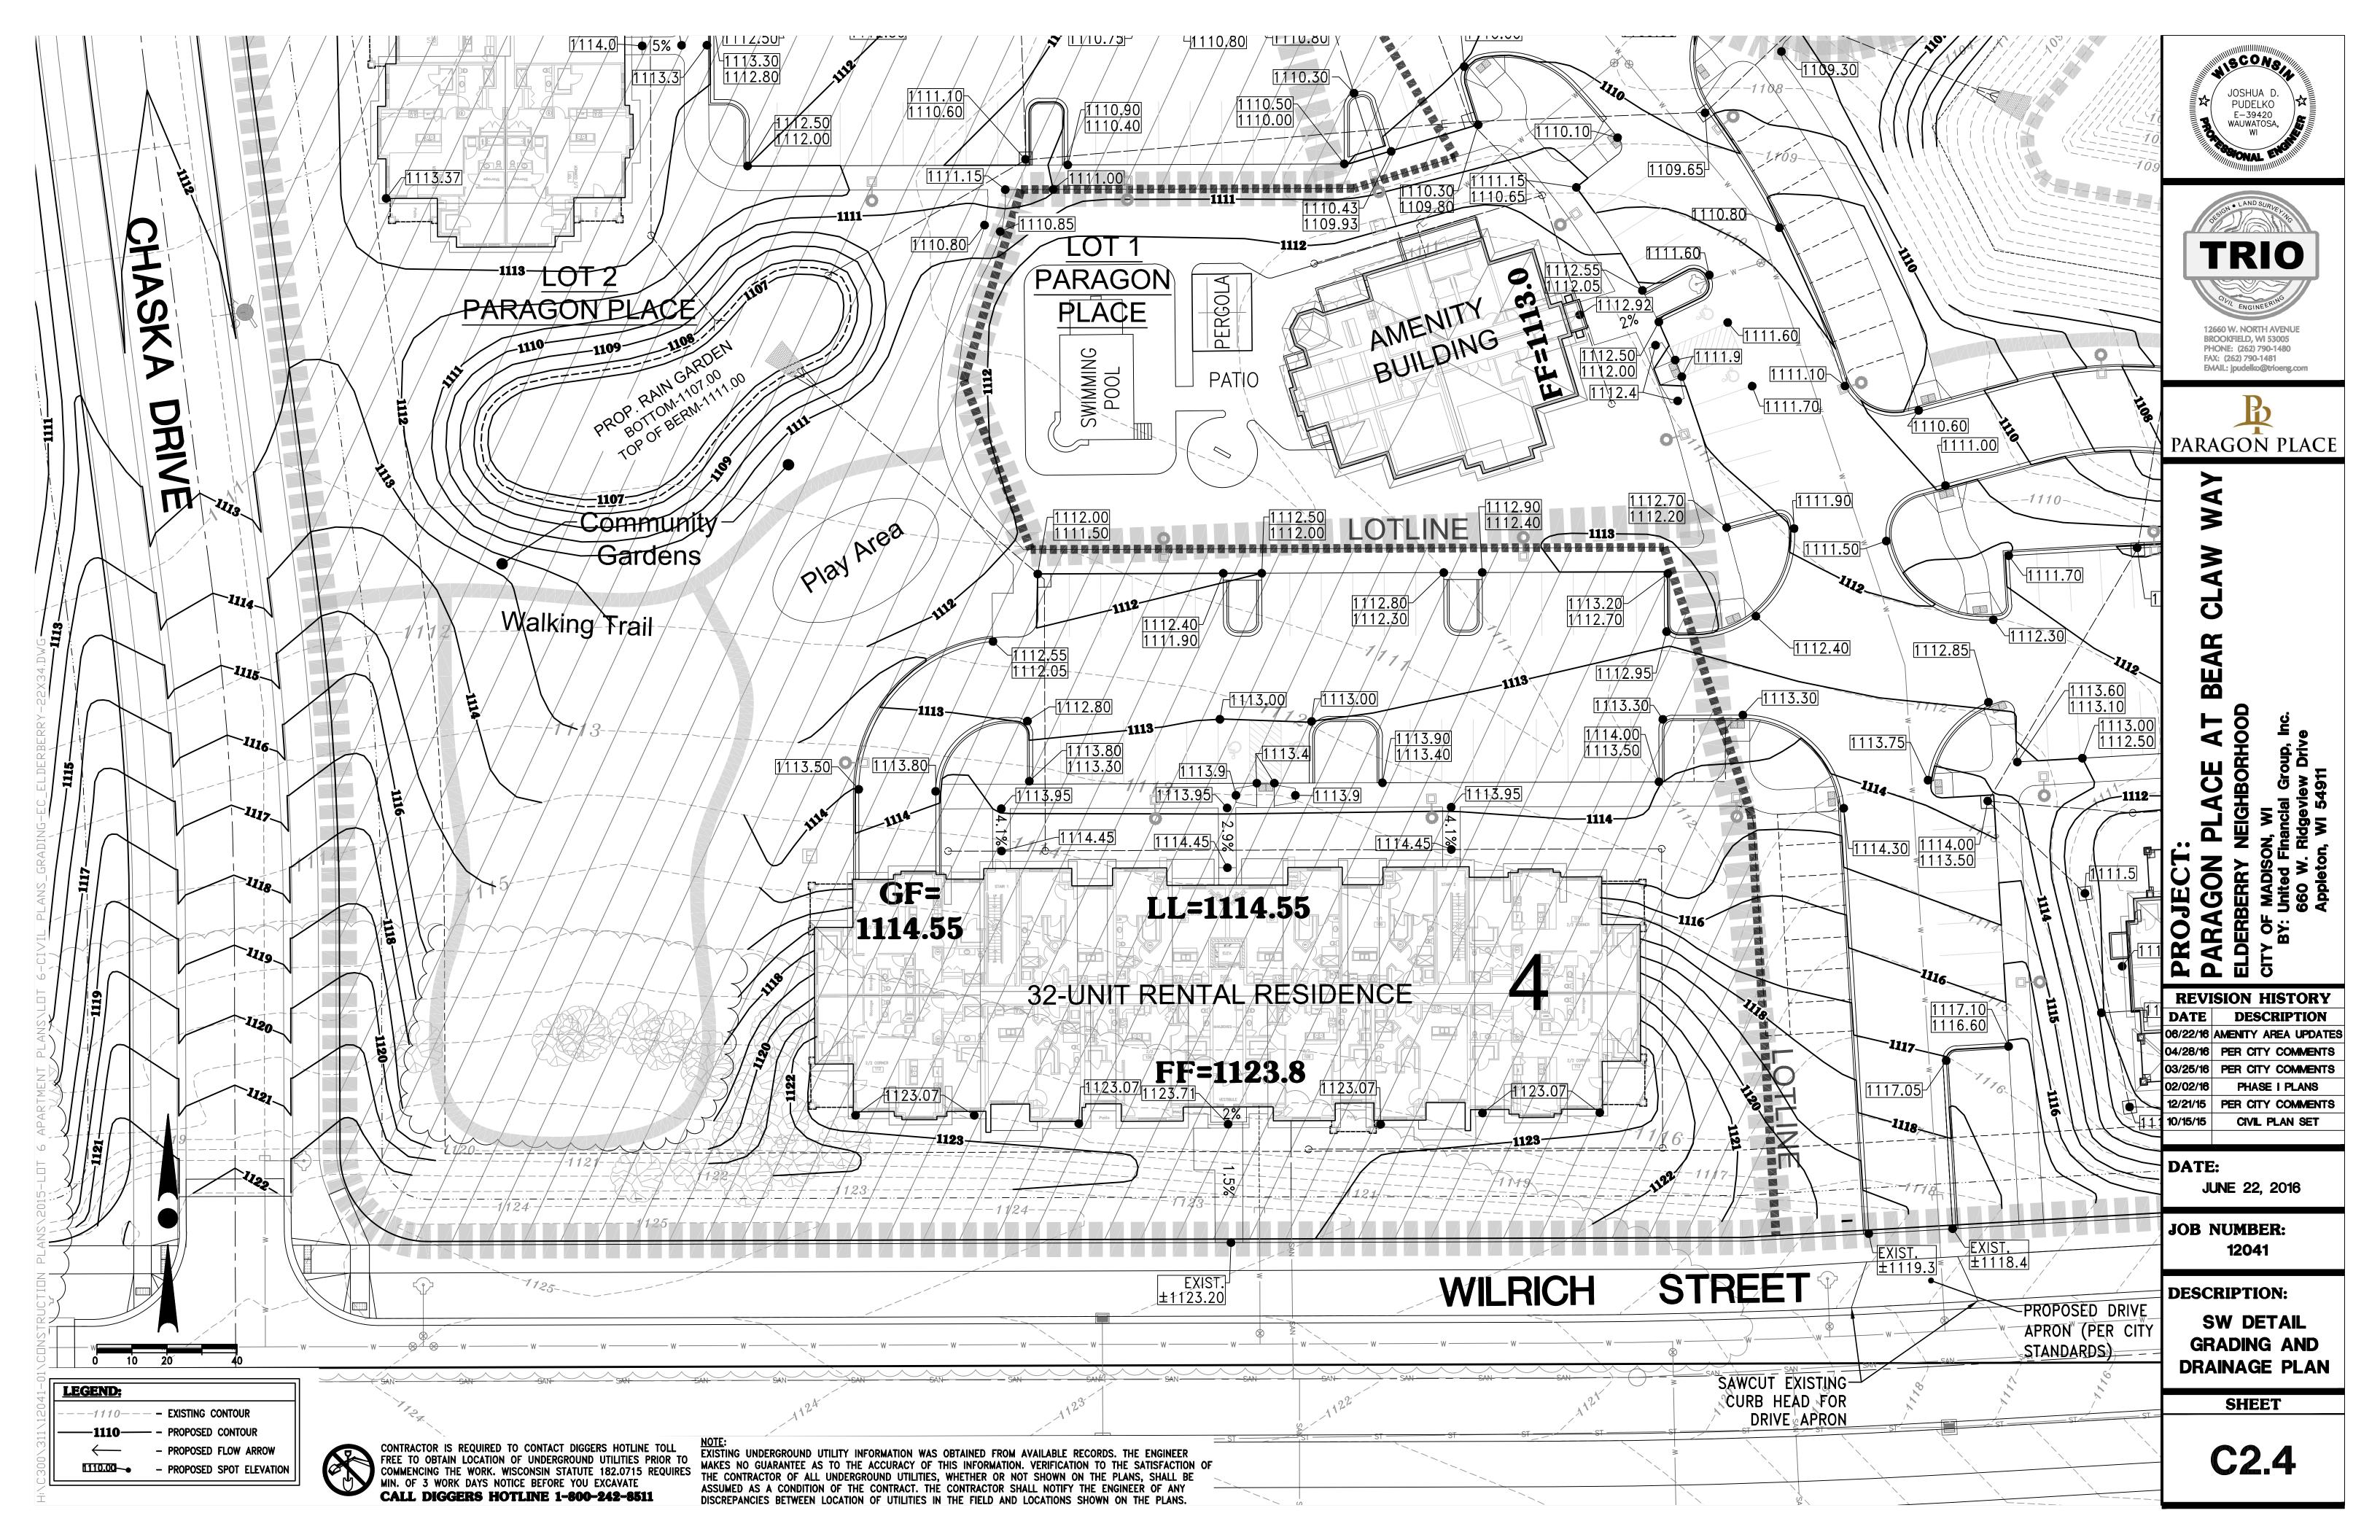

#### Project Address: Paragon Place at Bear Claw Way - Lot 1

Contact Name & Phone #: Bob Zoelle - (920) 428-7694

#### FIRE APPARATUS ACCESS AND FIRE HYDRANT WORKSHEET

| <ol> <li>Is the building completely protected by an NFPA 13 or 13R automatic fire sprinkler system?<br/>If non-sprinklered, fire lanes extend to within 150-feet of all portions of the exterior wall?<br/>If sprinklered, fire lanes are within 250-feet of all portions of the exterior wall?</li> </ol>                                                                                                                                                                                                                                                                                                                                                                                                                                                                                                                                                                                                                                                                                                                                                                                                                                                                                                                               | Yes<br>Yes<br>Yes                                                                                                                  | No<br>No<br>No                                       | N/A<br>N/A<br>N/A                                                                                                                  |
|------------------------------------------------------------------------------------------------------------------------------------------------------------------------------------------------------------------------------------------------------------------------------------------------------------------------------------------------------------------------------------------------------------------------------------------------------------------------------------------------------------------------------------------------------------------------------------------------------------------------------------------------------------------------------------------------------------------------------------------------------------------------------------------------------------------------------------------------------------------------------------------------------------------------------------------------------------------------------------------------------------------------------------------------------------------------------------------------------------------------------------------------------------------------------------------------------------------------------------------|------------------------------------------------------------------------------------------------------------------------------------|------------------------------------------------------|------------------------------------------------------------------------------------------------------------------------------------|
| <ul> <li>2. Is the fire lane constructed of concrete or asphalt, designed to support a minimum load of 85,000 lbs?</li> <li>a) Is the fire lane a minimum unobstructed width of at least 20-feet?</li> <li>b) Is the fire lane unobstructed with a vertical clearance of at least 13<sup>1</sup>/<sub>2</sub>-feet?</li> <li>c) Is the minimum inside turning radius of the fire lane at least 28-feet?</li> <li>d) Is the grade of the fire lane not more than a slope of 8%?</li> <li>e) Is the fire lane posted as fire lane? (Provide detail of signage.)</li> <li>f) Is a roll-able curb used as part of the fire lane? (Provide detail of curb.)</li> <li>g) Is part of a sidewalk used as part of the required fire lane? (Must support +85,000 lbs.)</li> </ul>                                                                                                                                                                                                                                                                                                                                                                                                                                                                  | <ul> <li>✓ Yes</li> <li>✓ Yes</li> <li>✓ Yes</li> <li>✓ Yes</li> <li>✓ Yes</li> <li>─ Yes</li> <li>─ Yes</li> <li>─ Yes</li> </ul> | No<br>No<br>No<br>No<br>No<br>No<br>No<br>No         | <ul> <li>□ N/A</li> </ul> |
| <ul><li>3. Is the fire lane obstructed by security gates or barricades? If yes:</li><li>a) Is the gate a minimum of 20-feet clear opening?</li><li>b) Is an approved means of emergency operations installed, key vault, padlock or key switch?</li></ul>                                                                                                                                                                                                                                                                                                                                                                                                                                                                                                                                                                                                                                                                                                                                                                                                                                                                                                                                                                                | ☐ Yes<br>☐ Yes<br>☐ Yes                                                                                                            | No No No No                                          | N/A<br>N/A<br>N/A                                                                                                                  |
| 4. Is the Fire lane dead-ended with a length greater than 150-feet?<br>If yes, does the area for turning around fire apparatus comply with IFC D103?                                                                                                                                                                                                                                                                                                                                                                                                                                                                                                                                                                                                                                                                                                                                                                                                                                                                                                                                                                                                                                                                                     | Yes Yes                                                                                                                            | No<br>No                                             | N/A N/A                                                                                                                            |
| 5. Is any portion of the building to be used for high-piled storage in accordance with IFC Chapter 3206.6 If yes, see IFC 3206.6 for further requirements.                                                                                                                                                                                                                                                                                                                                                                                                                                                                                                                                                                                                                                                                                                                                                                                                                                                                                                                                                                                                                                                                               | Yes                                                                                                                                | No No                                                | N/A                                                                                                                                |
|                                                                                                                                                                                                                                                                                                                                                                                                                                                                                                                                                                                                                                                                                                                                                                                                                                                                                                                                                                                                                                                                                                                                                                                                                                          | _                                                                                                                                  |                                                      |                                                                                                                                    |
|                                                                                                                                                                                                                                                                                                                                                                                                                                                                                                                                                                                                                                                                                                                                                                                                                                                                                                                                                                                                                                                                                                                                                                                                                                          | Yes                                                                                                                                | No                                                   | N/A                                                                                                                                |
| <ul> <li>6. Is any part of the building greater than 30-feet above the grade plane?</li> <li>If yes, answer the following questions: <ul> <li>a) Is the aerial apparatus fire lane parallel to one entire side of the building and covering at least 25% of the perimeter?</li> <li>b) Is the near edge of the aerial apparatus fire lane between 15' and 30' from the building?</li> <li>c) Are there any overhead power or utility lines located across the aerial apparatus fire lane?</li> <li>d) Are there any tree canopies expected to grow across the aerial fire lane? (Based on mature canopy width of tree species)</li> </ul> </li> </ul>                                                                                                                                                                                                                                                                                                                                                                                                                                                                                                                                                                                    | Yes Yes Yes Yes Yes                                                                                                                | No<br>No<br>No<br>No                                 | □ N/A<br>□ N/A<br>□ N/A<br>□ N/A                                                                                                   |
| <ul> <li>6. Is any part of the building greater than 30-feet above the grade plane?</li> <li>If yes, answer the following questions: <ul> <li>a) Is the aerial apparatus fire lane parallel to one entire side of the building and covering at least 25% of the perimeter?</li> <li>b) Is the near edge of the aerial apparatus fire lane between 15' and 30' from the building?</li> <li>c) Are there any overhead power or utility lines located across the aerial apparatus fire lane?</li> <li>d) Are there any tree canopies expected to grow across the aerial fire lane? (Based on mature</li> </ul> </li> </ul>                                                                                                                                                                                                                                                                                                                                                                                                                                                                                                                                                                                                                  | Yes<br>Yes<br>Yes<br>Yes                                                                                                           | □ No<br>□ No<br>□ No                                 | □ N/A<br>□ N/A<br>□ N/A                                                                                                            |
| <ul> <li>6. Is any part of the building greater than 30-feet above the grade plane?<br/>If yes, answer the following questions: <ul> <li>a) Is the aerial apparatus fire lane parallel to one entire side of the building and covering at least 25% of the perimeter?</li> <li>b) Is the near edge of the aerial apparatus fire lane between 15' and 30' from the building?</li> <li>c) Are there any overhead power or utility lines located across the aerial apparatus fire lane?</li> <li>d) Are there any tree canopies expected to grow across the aerial fire lane? (Based on mature canopy width of tree species)</li> <li>e) Does the aerial apparatus fire lane have a minimum unobstructed width of 26-feet?</li> <li>f) Is the space between the aerial lane and the building free of trees exceeding 20' in heights?</li> </ul> </li> <li>7. Are all portions of the required fire lanes within 500-feet of at least (2) hydrants?<br/><i>Note: Distances shall be measured along the path of the hose lay as it comes off the fire apparatus.</i><br/>a) Is the fire lane at least 26' wide for at least 20-feet on each side of the hydrants?<br/>b) Is there at least 40' between a hydrant and the building?</li> </ul> | Yes<br>Yes<br>Yes<br>Yes<br>Yes<br>Yes<br>Yes<br>Yes<br>Yes                                                                        | □ No<br>□ No<br>□ No<br>□ No<br>□ No<br>□ No<br>□ No | □ N/A<br>□ N/A<br>□ N/A<br>□ N/A<br>□ N/A<br>□ N/A<br>□ N/A<br>□ N/A                                                               |
| <ul> <li>6. Is any part of the building greater than 30-feet above the grade plane?<br/>If yes, answer the following questions: <ul> <li>a) Is the aerial apparatus fire lane parallel to one entire side of the building and covering at least 25% of the perimeter?</li> <li>b) Is the near edge of the aerial apparatus fire lane between 15' and 30' from the building?</li> <li>c) Are there any overhead power or utility lines located across the aerial apparatus fire lane?</li> <li>d) Are there any tree canopies expected to grow across the aerial fire lane? (Based on mature canopy width of tree species)</li> <li>e) Does the aerial apparatus fire lane have a minimum unobstructed width of 26-feet?</li> <li>f) Is the space between the aerial lane and the building free of trees exceeding 20' in heights?</li> </ul> </li> <li>7. Are all portions of the required fire lanes within 500-feet of at least (2) hydrants?<br/><i>Note: Distances shall be measured along the path of the hose lay as it comes off the fire apparatus.</i><br/>a) Is the fire lane at least 26' wide for at least 20-feet on each side of the hydrants?</li> </ul>                                                                  | Yes<br>Yes<br>Yes<br>Yes<br>Yes<br>Yes<br>Yes                                                                                      | □ No<br>□ No<br>□ No<br>□ No<br>□ No<br>□ No<br>□ No | □ N/A<br>□ N/A<br>□ N/A<br>□ N/A<br>□ N/A<br>□ N/A<br>□ N/A                                                                        |