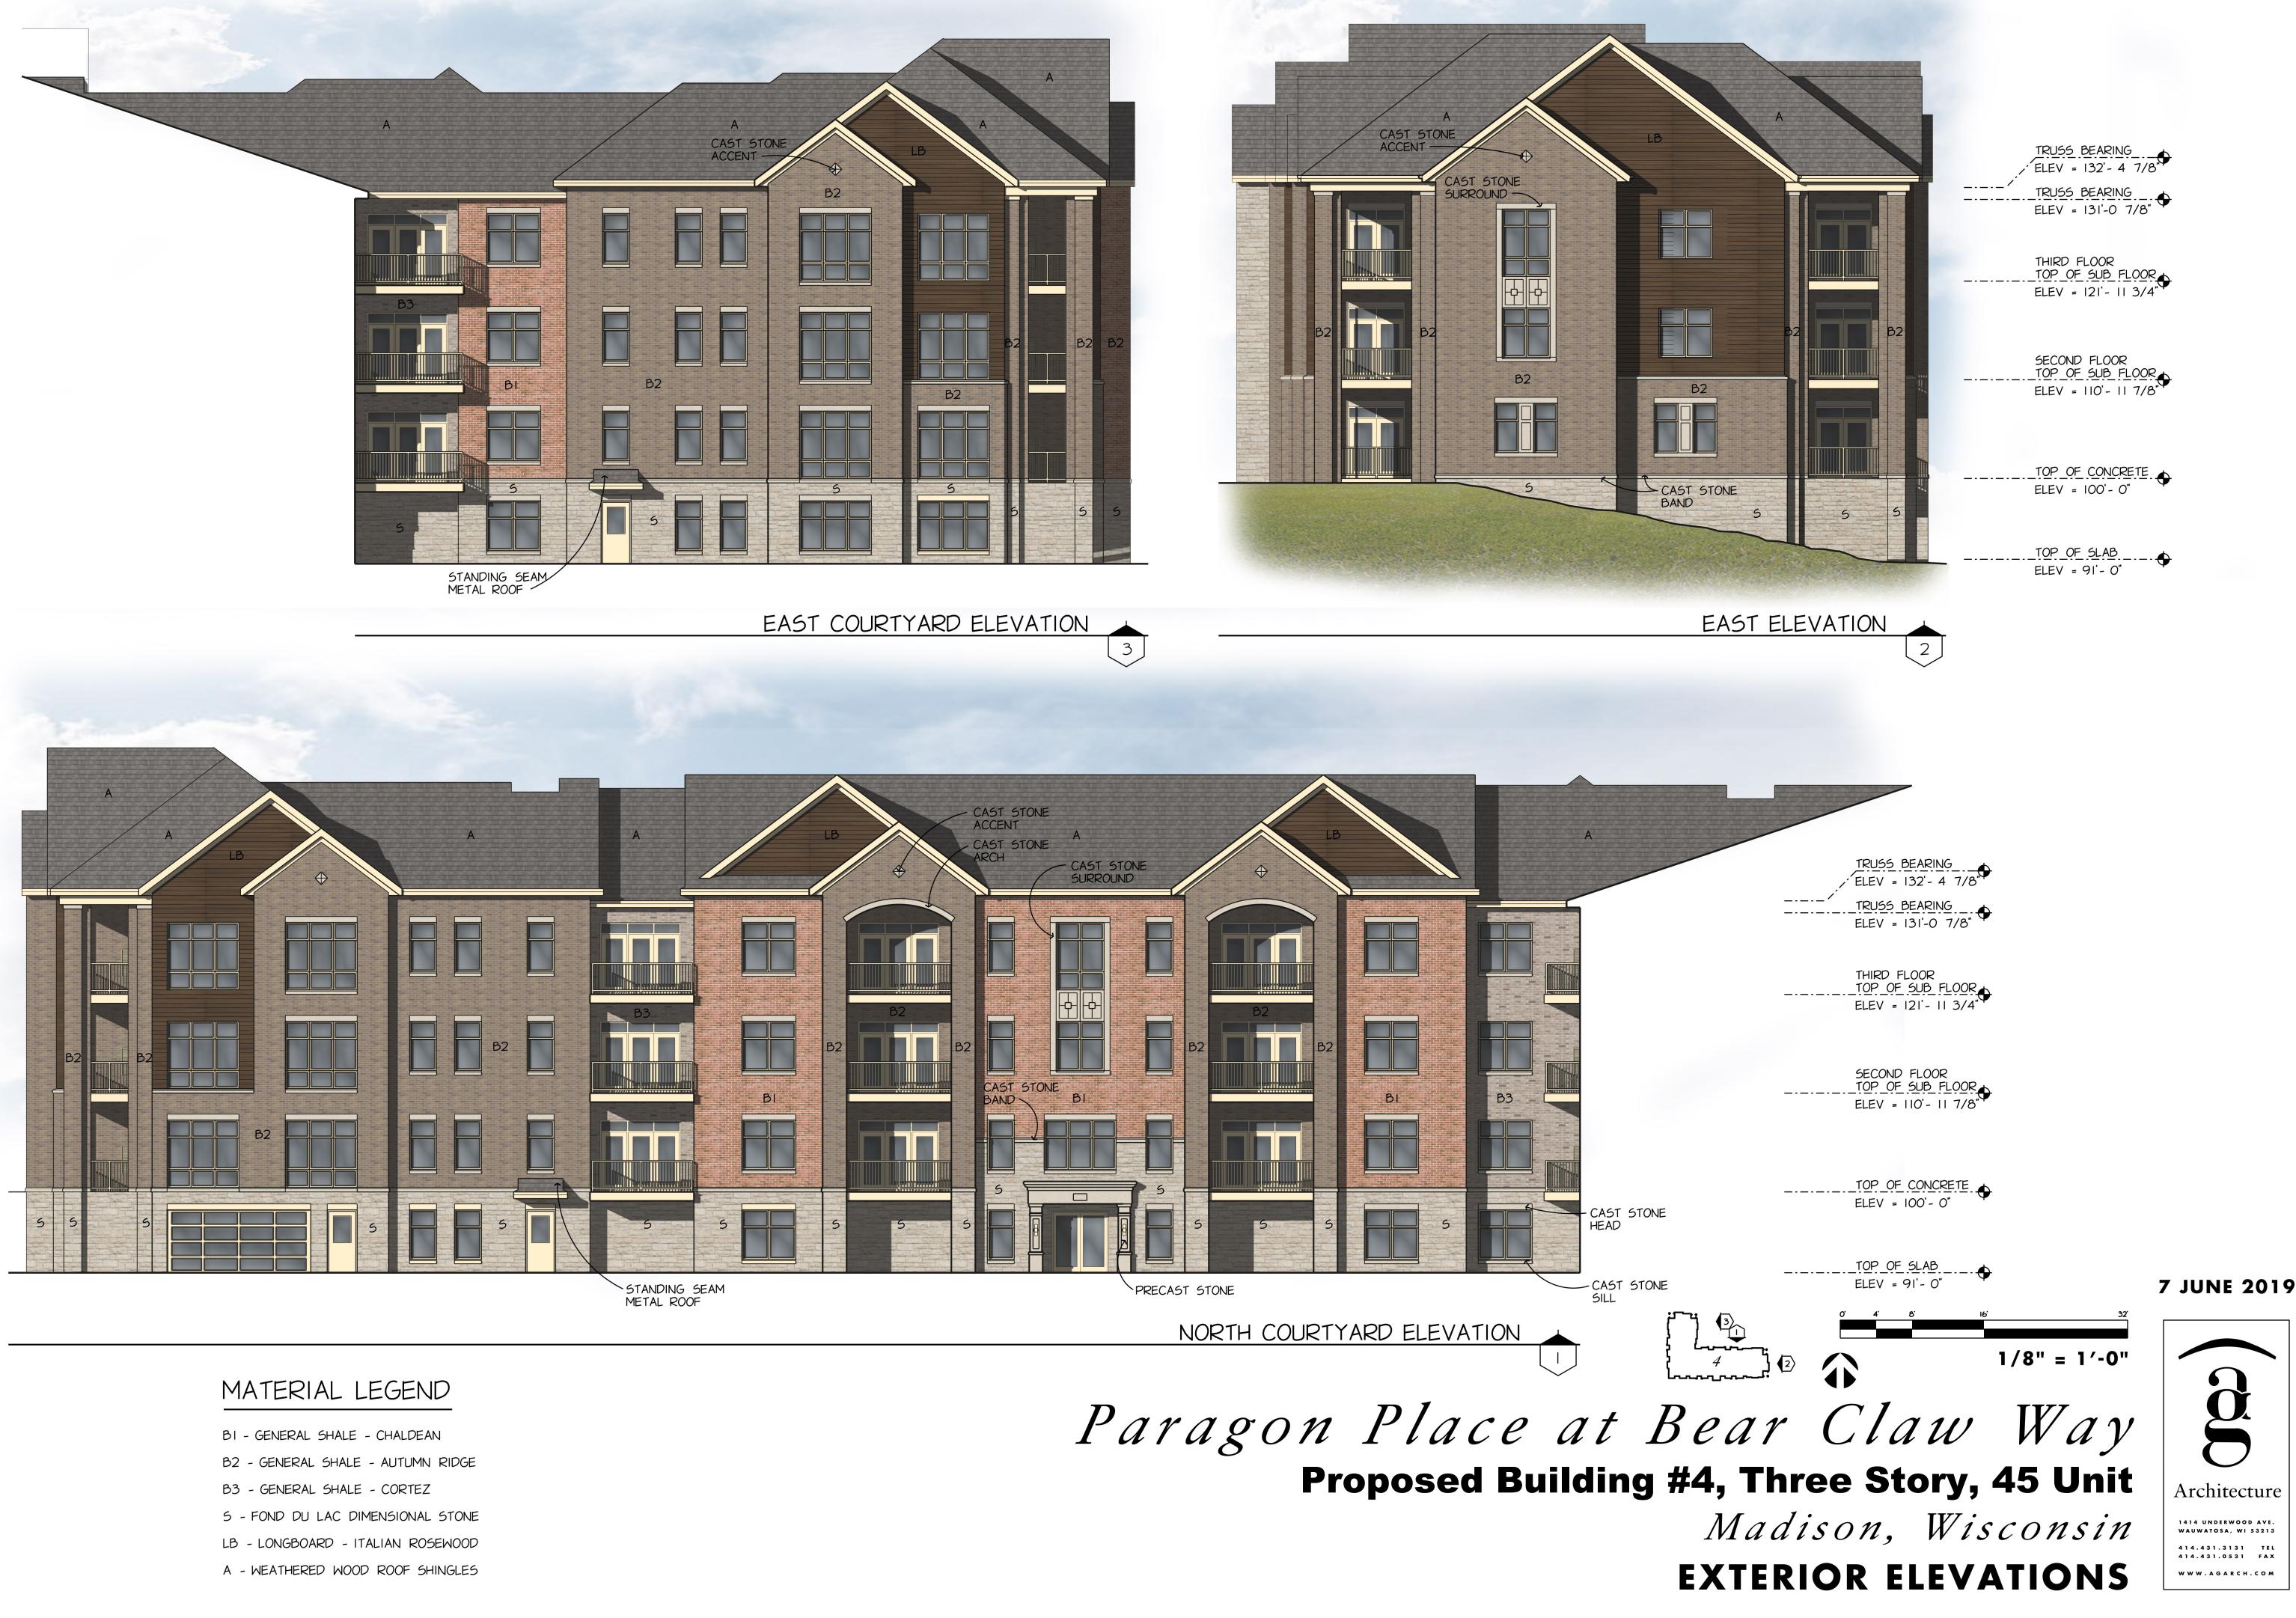

# NORTH COURTYARD ELEVATION

5CALE: 1/8" = 1'-0"

# 05 Jan 2016

| THIRD FLOOR<br>TOP OF SUB FLOOR<br>ELEV 121-11 3/4 - |
|------------------------------------------------------|
| 12" SOLDIER COURSE<br>PROJECT 3/8"                   |
| SECOND FLOOR<br>                                     |
|                                                      |
|                                                      |
|                                                      |
|                                                      |