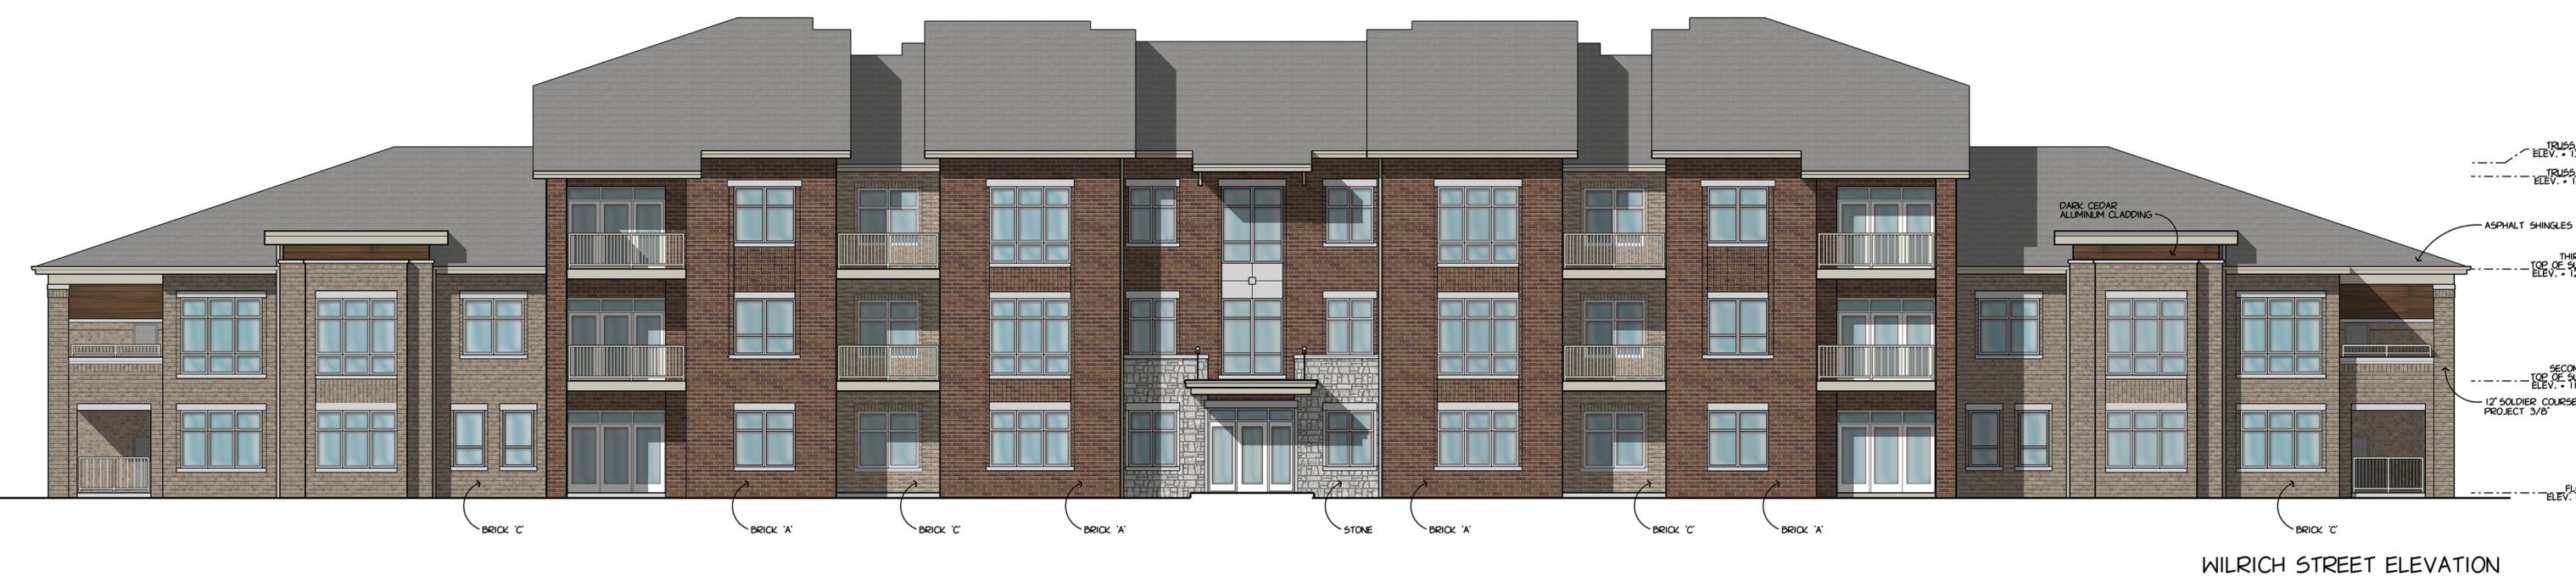

EAST ELEVATION

```
WEST ELEVATION
```

SCALE: 1/8" = 1'-0"

Paragon Place at Bear Claw Way Approved Building #4, Three/Two Story, 32 Unit Madison, Wisconsin

ELEV. • 132-4 7/8 -

- 12" SOLDIER COURSE PROJECT 3/8"

# 05 Jan 2016

Paragon Place at Bear Claw Way Approved Building #4, Three/Two Story, 32 Unit Madison, Wisconsin