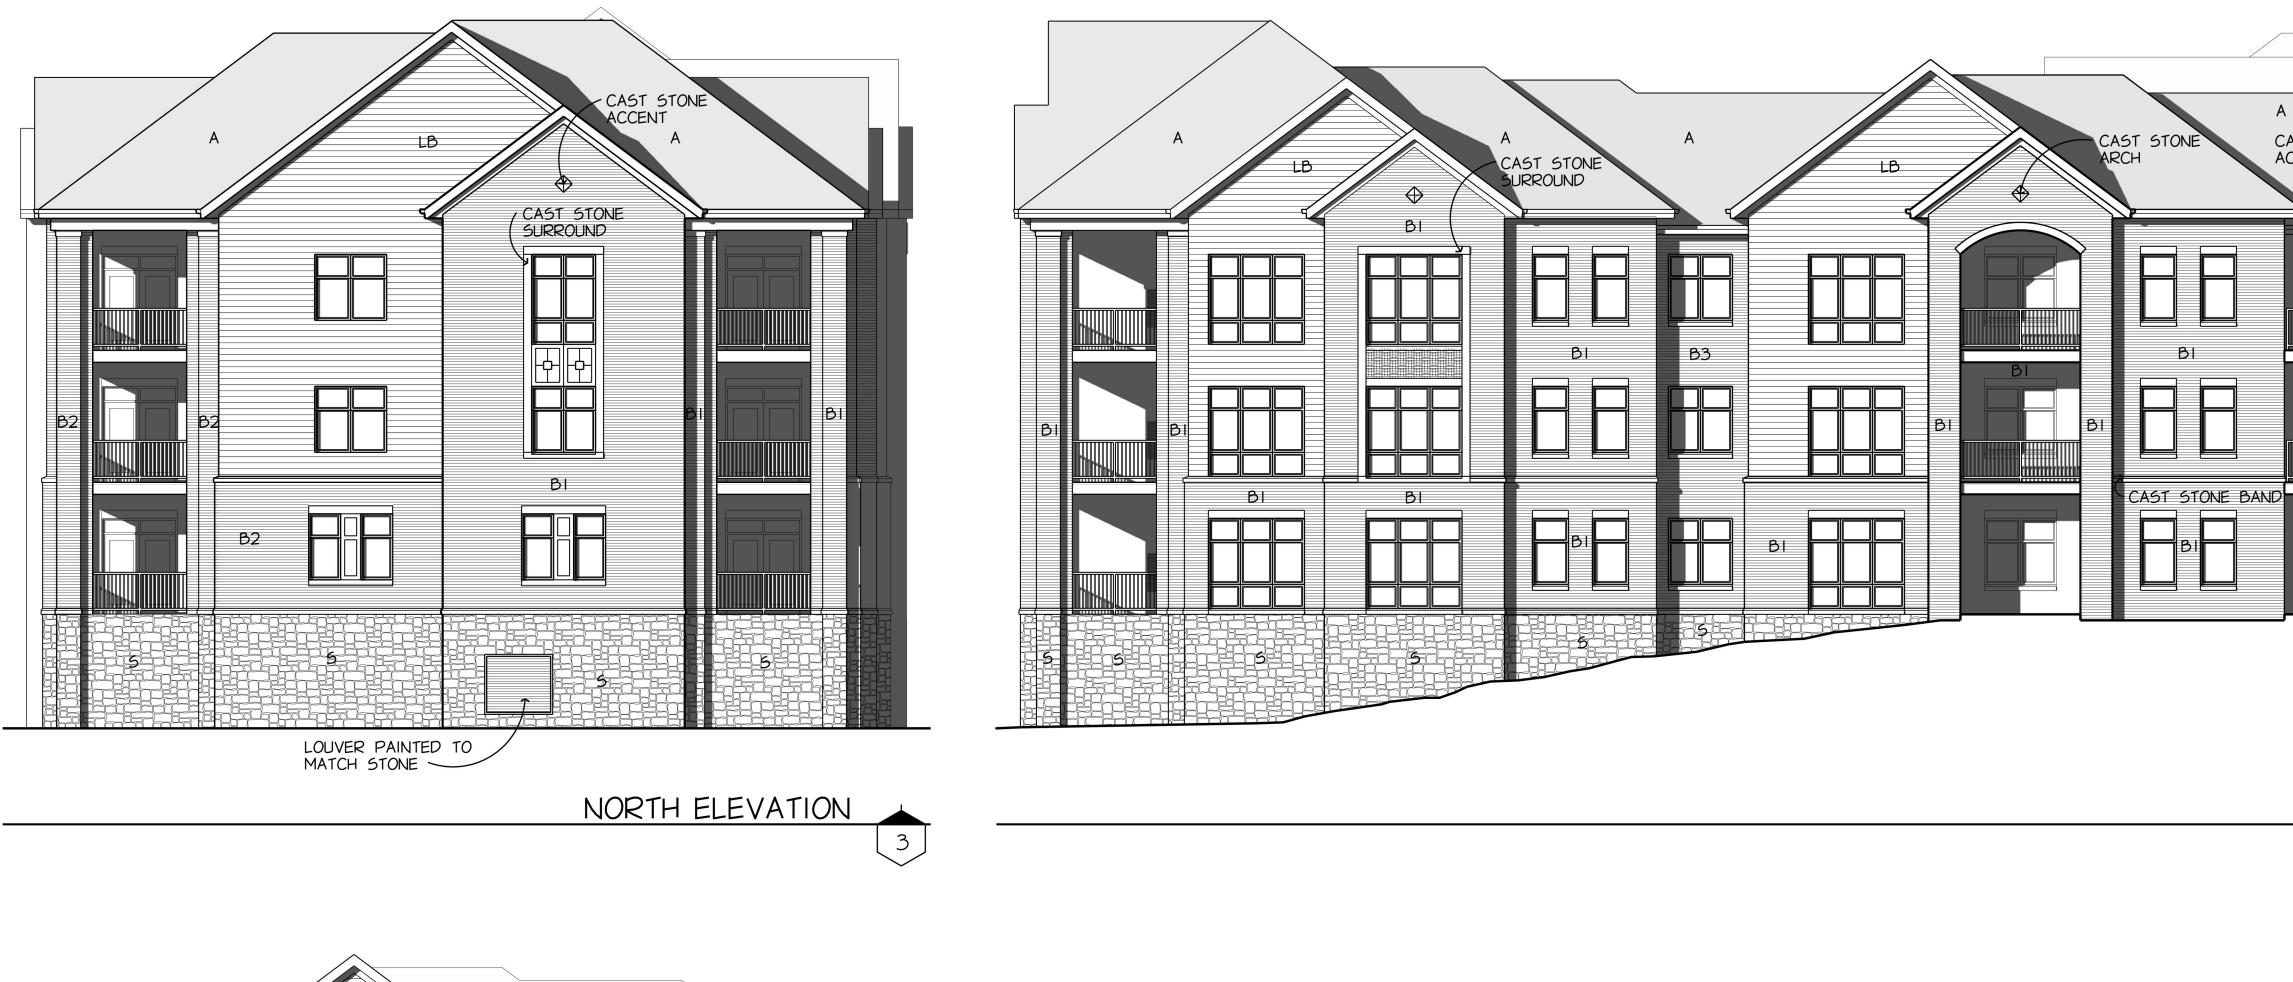

---------------|
| 1/1 | STANDARD + DINING | 9  | (20%)                    |
| 1/1 | ELEVATOR          |    | (7%)                     |
| 2/2 | SPLIT             | 9  | (20%)                    |
| 2/2 | LOBBY             | 2  | (5%)                     |
| 2/2 | INSIDE CORNER     |    | (7%)                     |
|     | GREAT 'A'         | 3  | (7%)                     |
|     | GREAT 'B'         | 12 | (7%)<br>2 ( <b>26</b> %) |
|     |                   |    | •                        |







1/16" = 1'-0"











| BI - GENERAL SHALE - CHALDEAN     |
|-----------------------------------|
| B2 - GENERAL SHALE - AUTUMN RIDGE |
| B3 - GENERAL SHALE - CORTEZ       |
| 5 - FOND DU LAC DIMENSIONAL STONE |
| LB - LONGBOARD - ITALIAN ROSEWOOD |
| A - WEATHERED WOOD ROOF SHINGLES  |









# MATERIAL LEGEND

| BI - GENERAL SHALE - CHALDEAN     |
|-----------------------------------|
| B2 - GENERAL SHALE - AUTUMN RIDGE |
| B3 - GENERAL SHALE - CORTEZ       |
| S - FOND DU LAC DIMENSIONAL STONE |
| LB - LONGBOARD - ITALIAN ROSEWOOD |
| A - WEATHERED WOOD ROOF SHINGLES  |









Architecture

414.431.3131 TEL 414.431.0531 FAX W W W . A G A R C H . C O M



Paragon Place at Bear Claw Way Proposed Building #4, Three Story, 45 Unit Madison, Wisconsin







Paragon Place at Bear Claw Way Proposed Building #4, Three Story, 45 Unit Madison, Wisconsin





Paragon Place at Bear Claw Way Proposed Building #4, Three Story, 45 Unit Madison, Wisconsin





Paragon Place at Bear Claw Way Proposed Building #4, Three Story, 45 Unit Madison, Wisconsin





# Proposed Building #4, Three