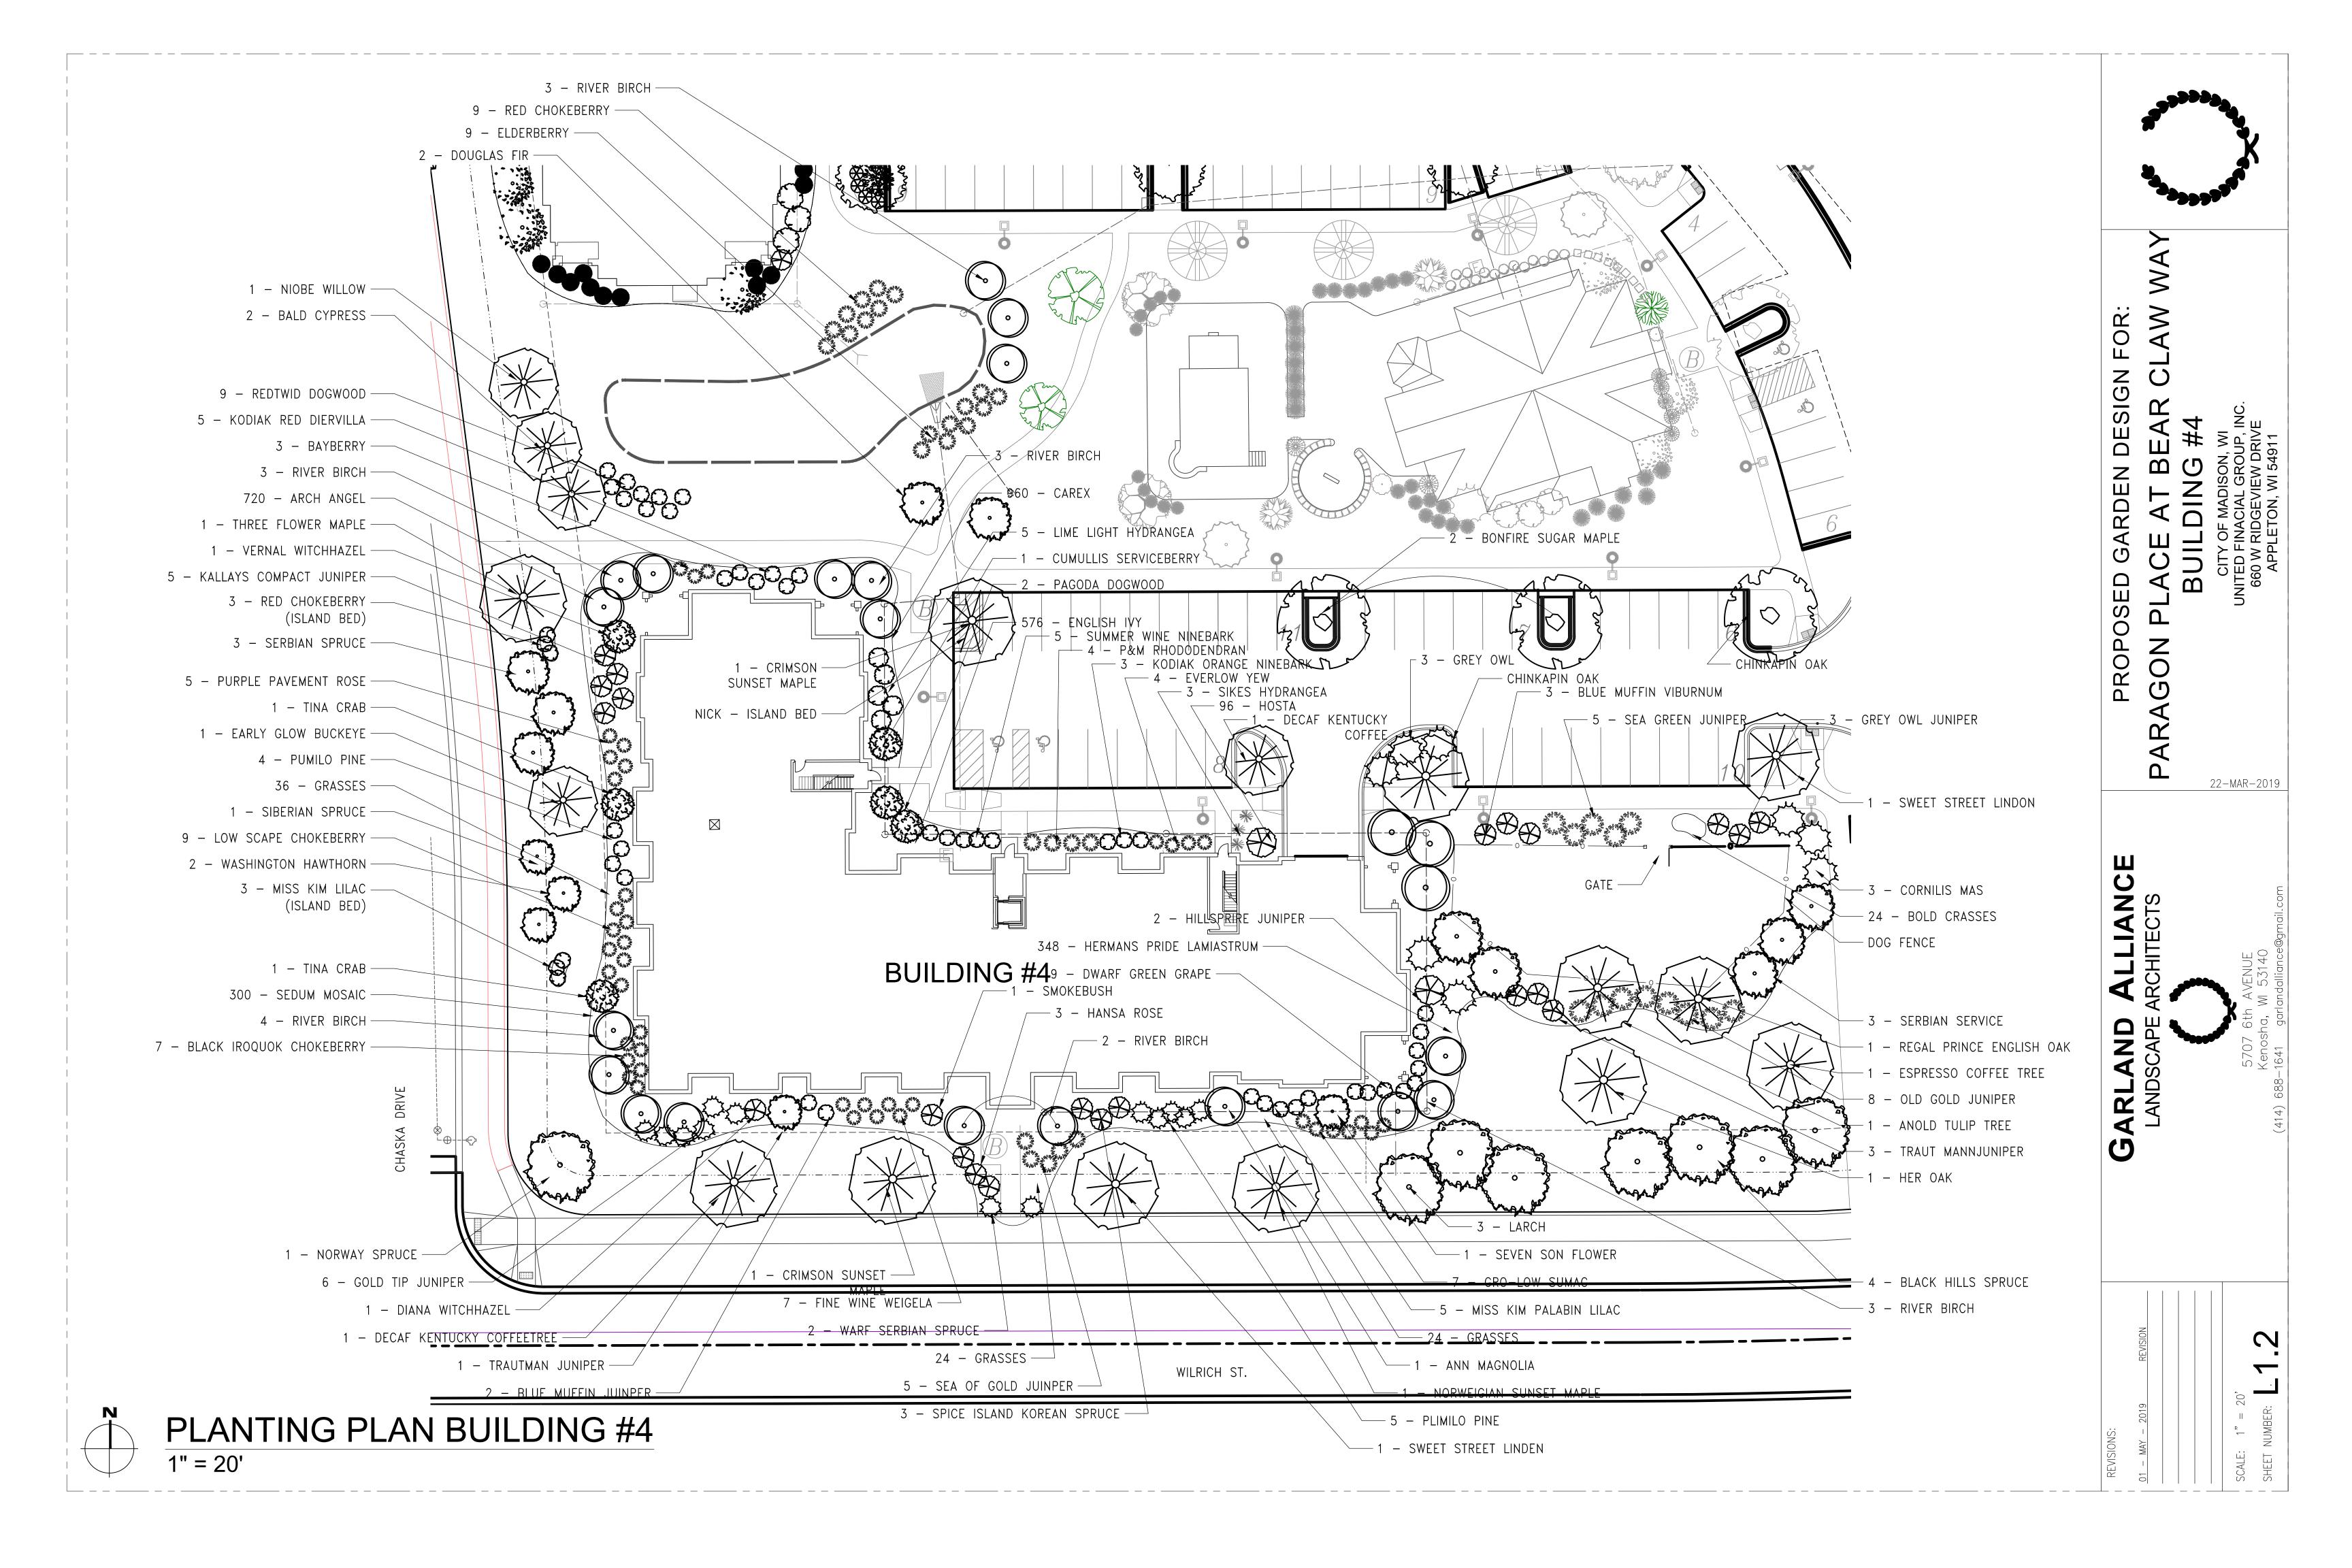

# STREET TREE PLANTING

- o The Landscape Architect chooses to select native cultivars that are unique in use for a commercial setting.
- o The plants will be selected for their hardiness, their urban tolerance and their aesthetic value.
- o The street tree planting, in effect, creates the large scale outdoor room of this approximately 9 acre development and it sets the stage for the gardens within.
  - FOCAL POND FEATURE o Landscape Architect will incorporate plantings specifically to the pond to further enhance and create a major focal element of this lot.
  - o This will ultimately become a destination point for the immediate community, the overall local community, and the surrounding wildlife.
  - o It will be enhanced with benches, bird feeders/houses and plant material that will attract not only waterfowl but also songbirds and other wildlife typically found in an arboretum setting.

- native with the possible inclusion of some exotics, such as, Japanese Maples, Magnolias, Seven Son and not in a commercial development setting.
- where the buildings rise above, yet are in harmony with the plantings.