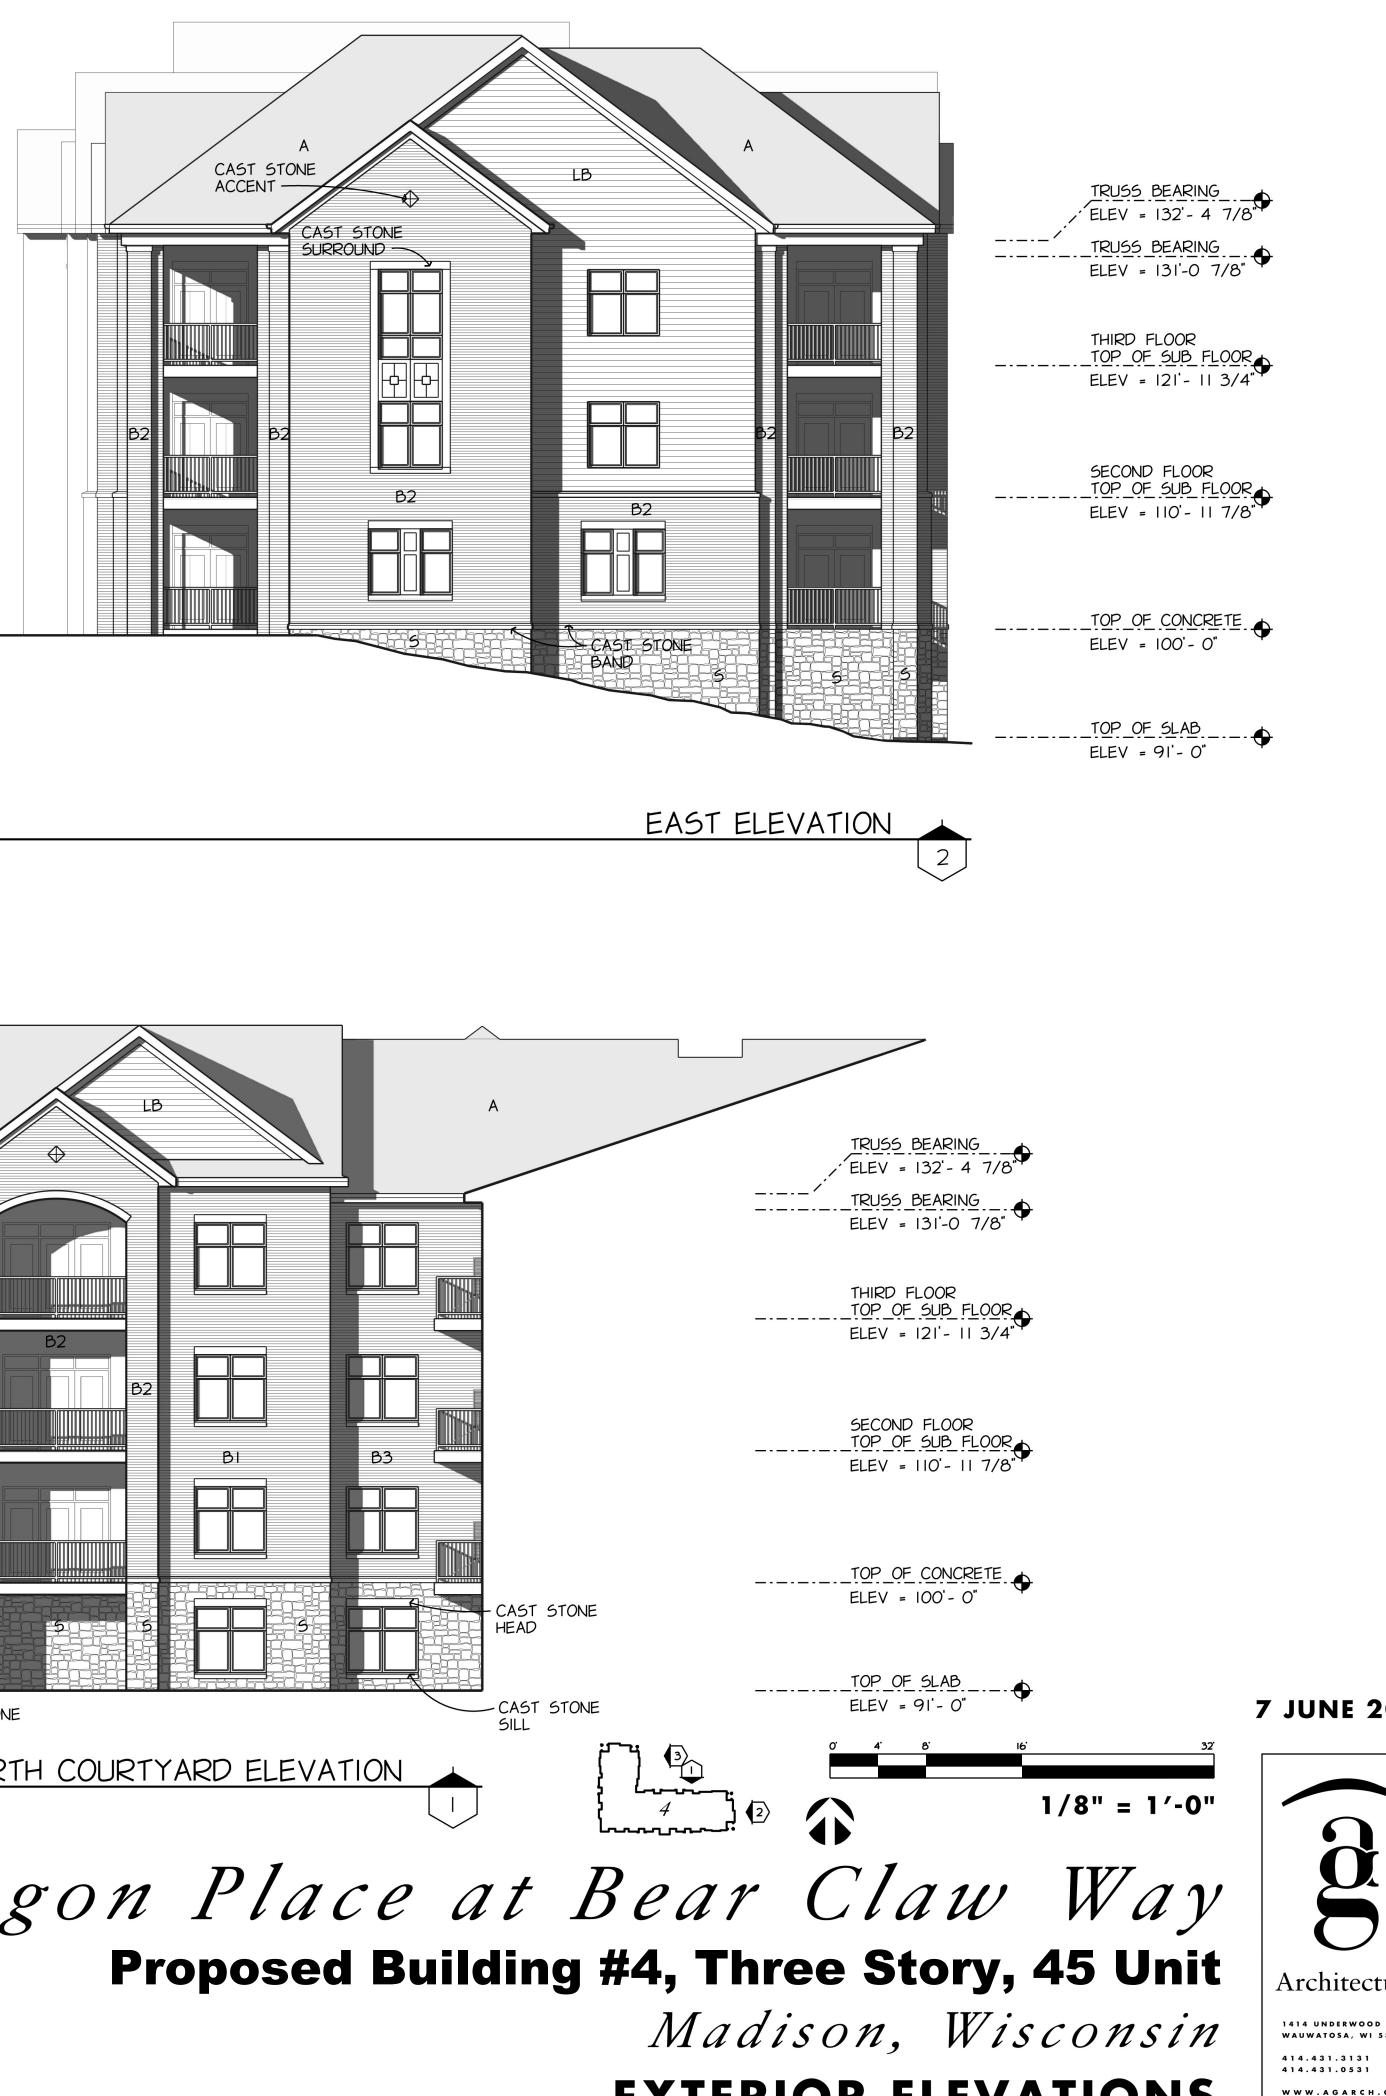

EAST ELEVATION

```
WEST ELEVATION
```

SCALE: 1/8" = 1'-0"

Paragon Place at Bear Claw Way Approved Building #4, Three/Two Story, 32 Unit Madison, Wisconsin

ELEV. • 132-4 7/8 -

- 12" SOLDIER COURSE PROJECT 3/8"

FLOOR LINE -

# NORTH COURTYARD ELEVATION

5CALE: 1/8" = 1'-0"

# 05 Jan 2016

| THIRD FLOOR<br>TOP OF SUB FLOOR<br>ELEV 121-11 3/4 - |
|------------------------------------------------------|
| 12" SOLDIER COURSE<br>PROJECT 3/8"                   |
| SECOND FLOOR<br>                                     |
|                                                      |
|                                                      |
|                                                      |
|                                                      |