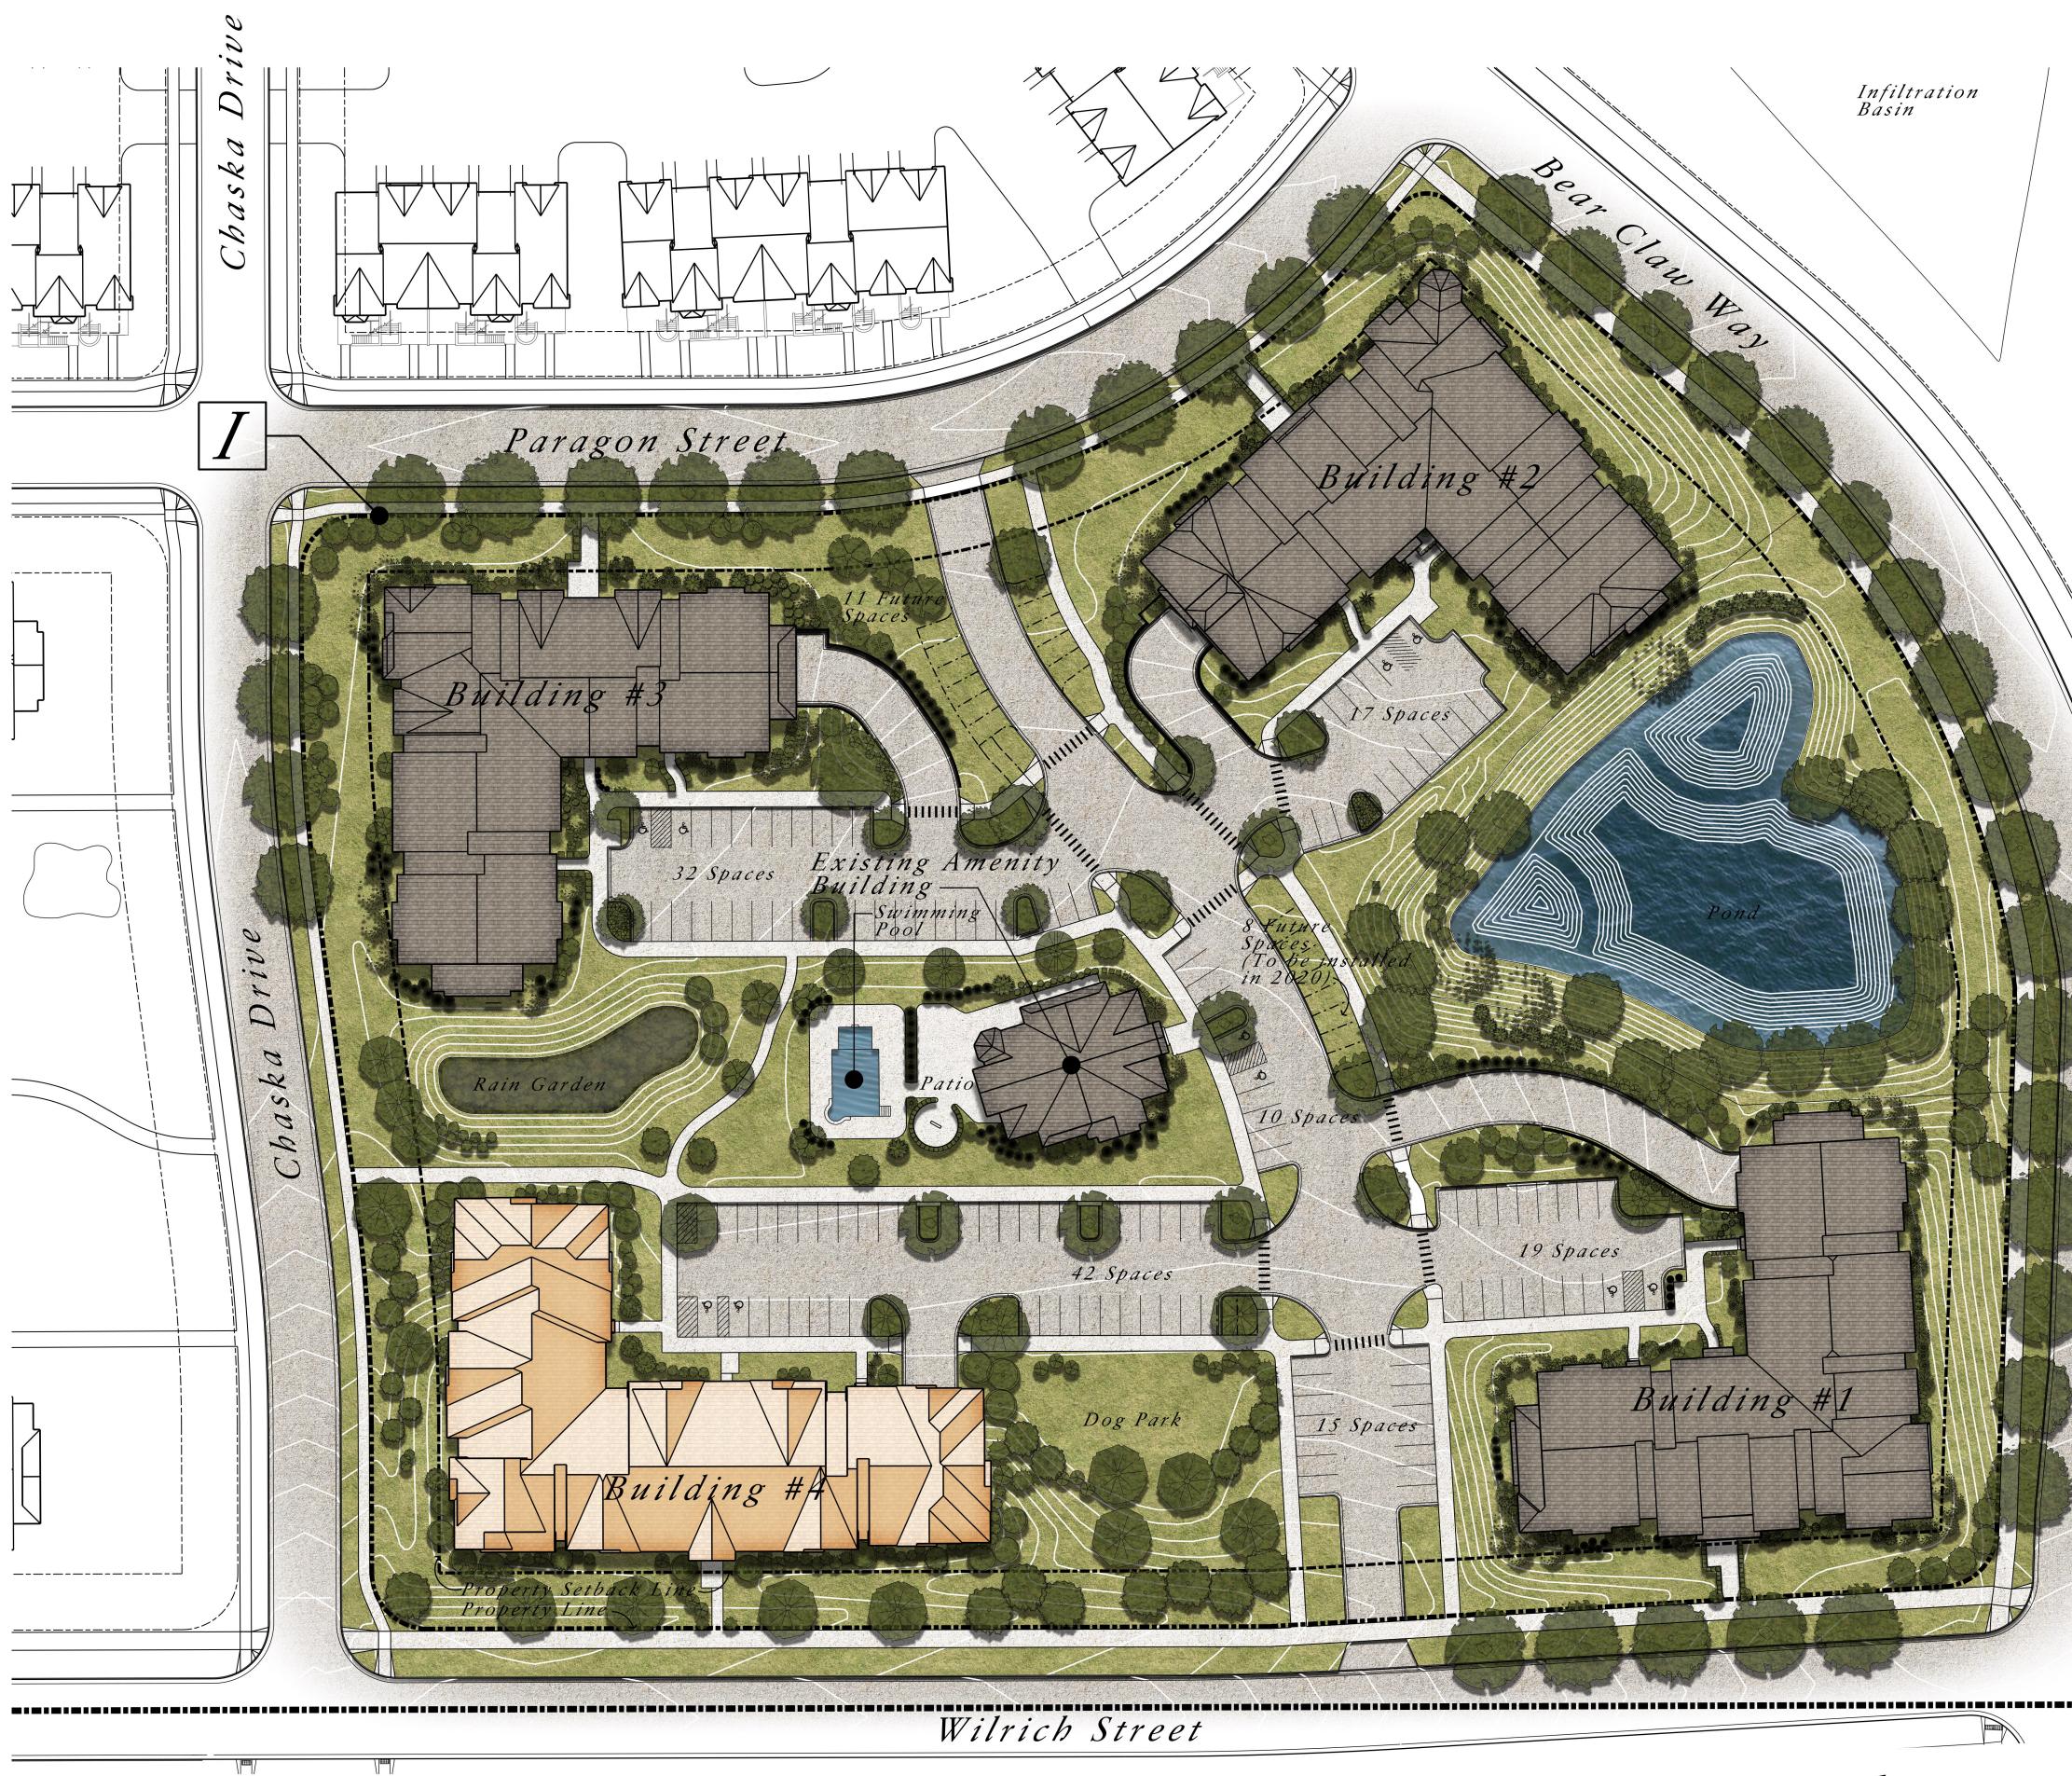

day of  $\underline{0crober}$ .

Dated this \_281 day of JANUARY 20 16 ........ UND Maribeth L. Witzel-Behl, City Clerk City of Madison, Dane County, Wisconsin

#### **REGISTER OF DEEDS CERTIFICATE:**

Received for recording this <u>5th</u> day of <u>February</u>, 2016, at <u>2:01</u> o'clock <u>P.</u> m., and recorded in Volume <u>96</u> of Certified Survey Maps on Pages <u>6-12</u>, as Document Number <u>5213596</u>.

Received 2/5/2016 @ 1:43pm.

Kristi Chlebouskis, be <u>Cherylann Meyer, Weperte</u> Kristi Chlebowski,

Dane County Register of Deeds



Drafted this 3rd Day of AUGUST, 2015 (REVISED 1/8/16) THIS INSTRUMENT WAS DRAFTED BY GRADY L. GOSSER, S-2972 LAUGBBY/SWPDOCS/DOCUMENT/311/12041-01/530-Certified Survey Mag/CSM-Lot 1-Perspect Place.doc Job. No. 12-041-311-01 SHEET 7 OF 7



Paragon Place at Bear Claw Way Proposed Building #4, Three Story, 45 Unit

| DEVELOPMENT SUMMARY |                                           |                    |                        |                   |                          |
|---------------------|-------------------------------------------|--------------------|------------------------|-------------------|--------------------------|
|                     | PRODUCT<br>DESCRIPTION                    | ZONING<br>DISTRICT | PARCEL<br>SIZE (ACRES) | # OF<br>UNITS     | DENSITY<br>(UNITS / ACRE |
| Ι                   | 3-STORY FLATS<br>(Building #4 @ 32 Units) | SR - V2            | 8.87                   | 145<br>(Approved) | 16.35                    |
| Ι                   | 3-STORY FLATS<br>(Building #4 @ 45 Units) | SR - V2