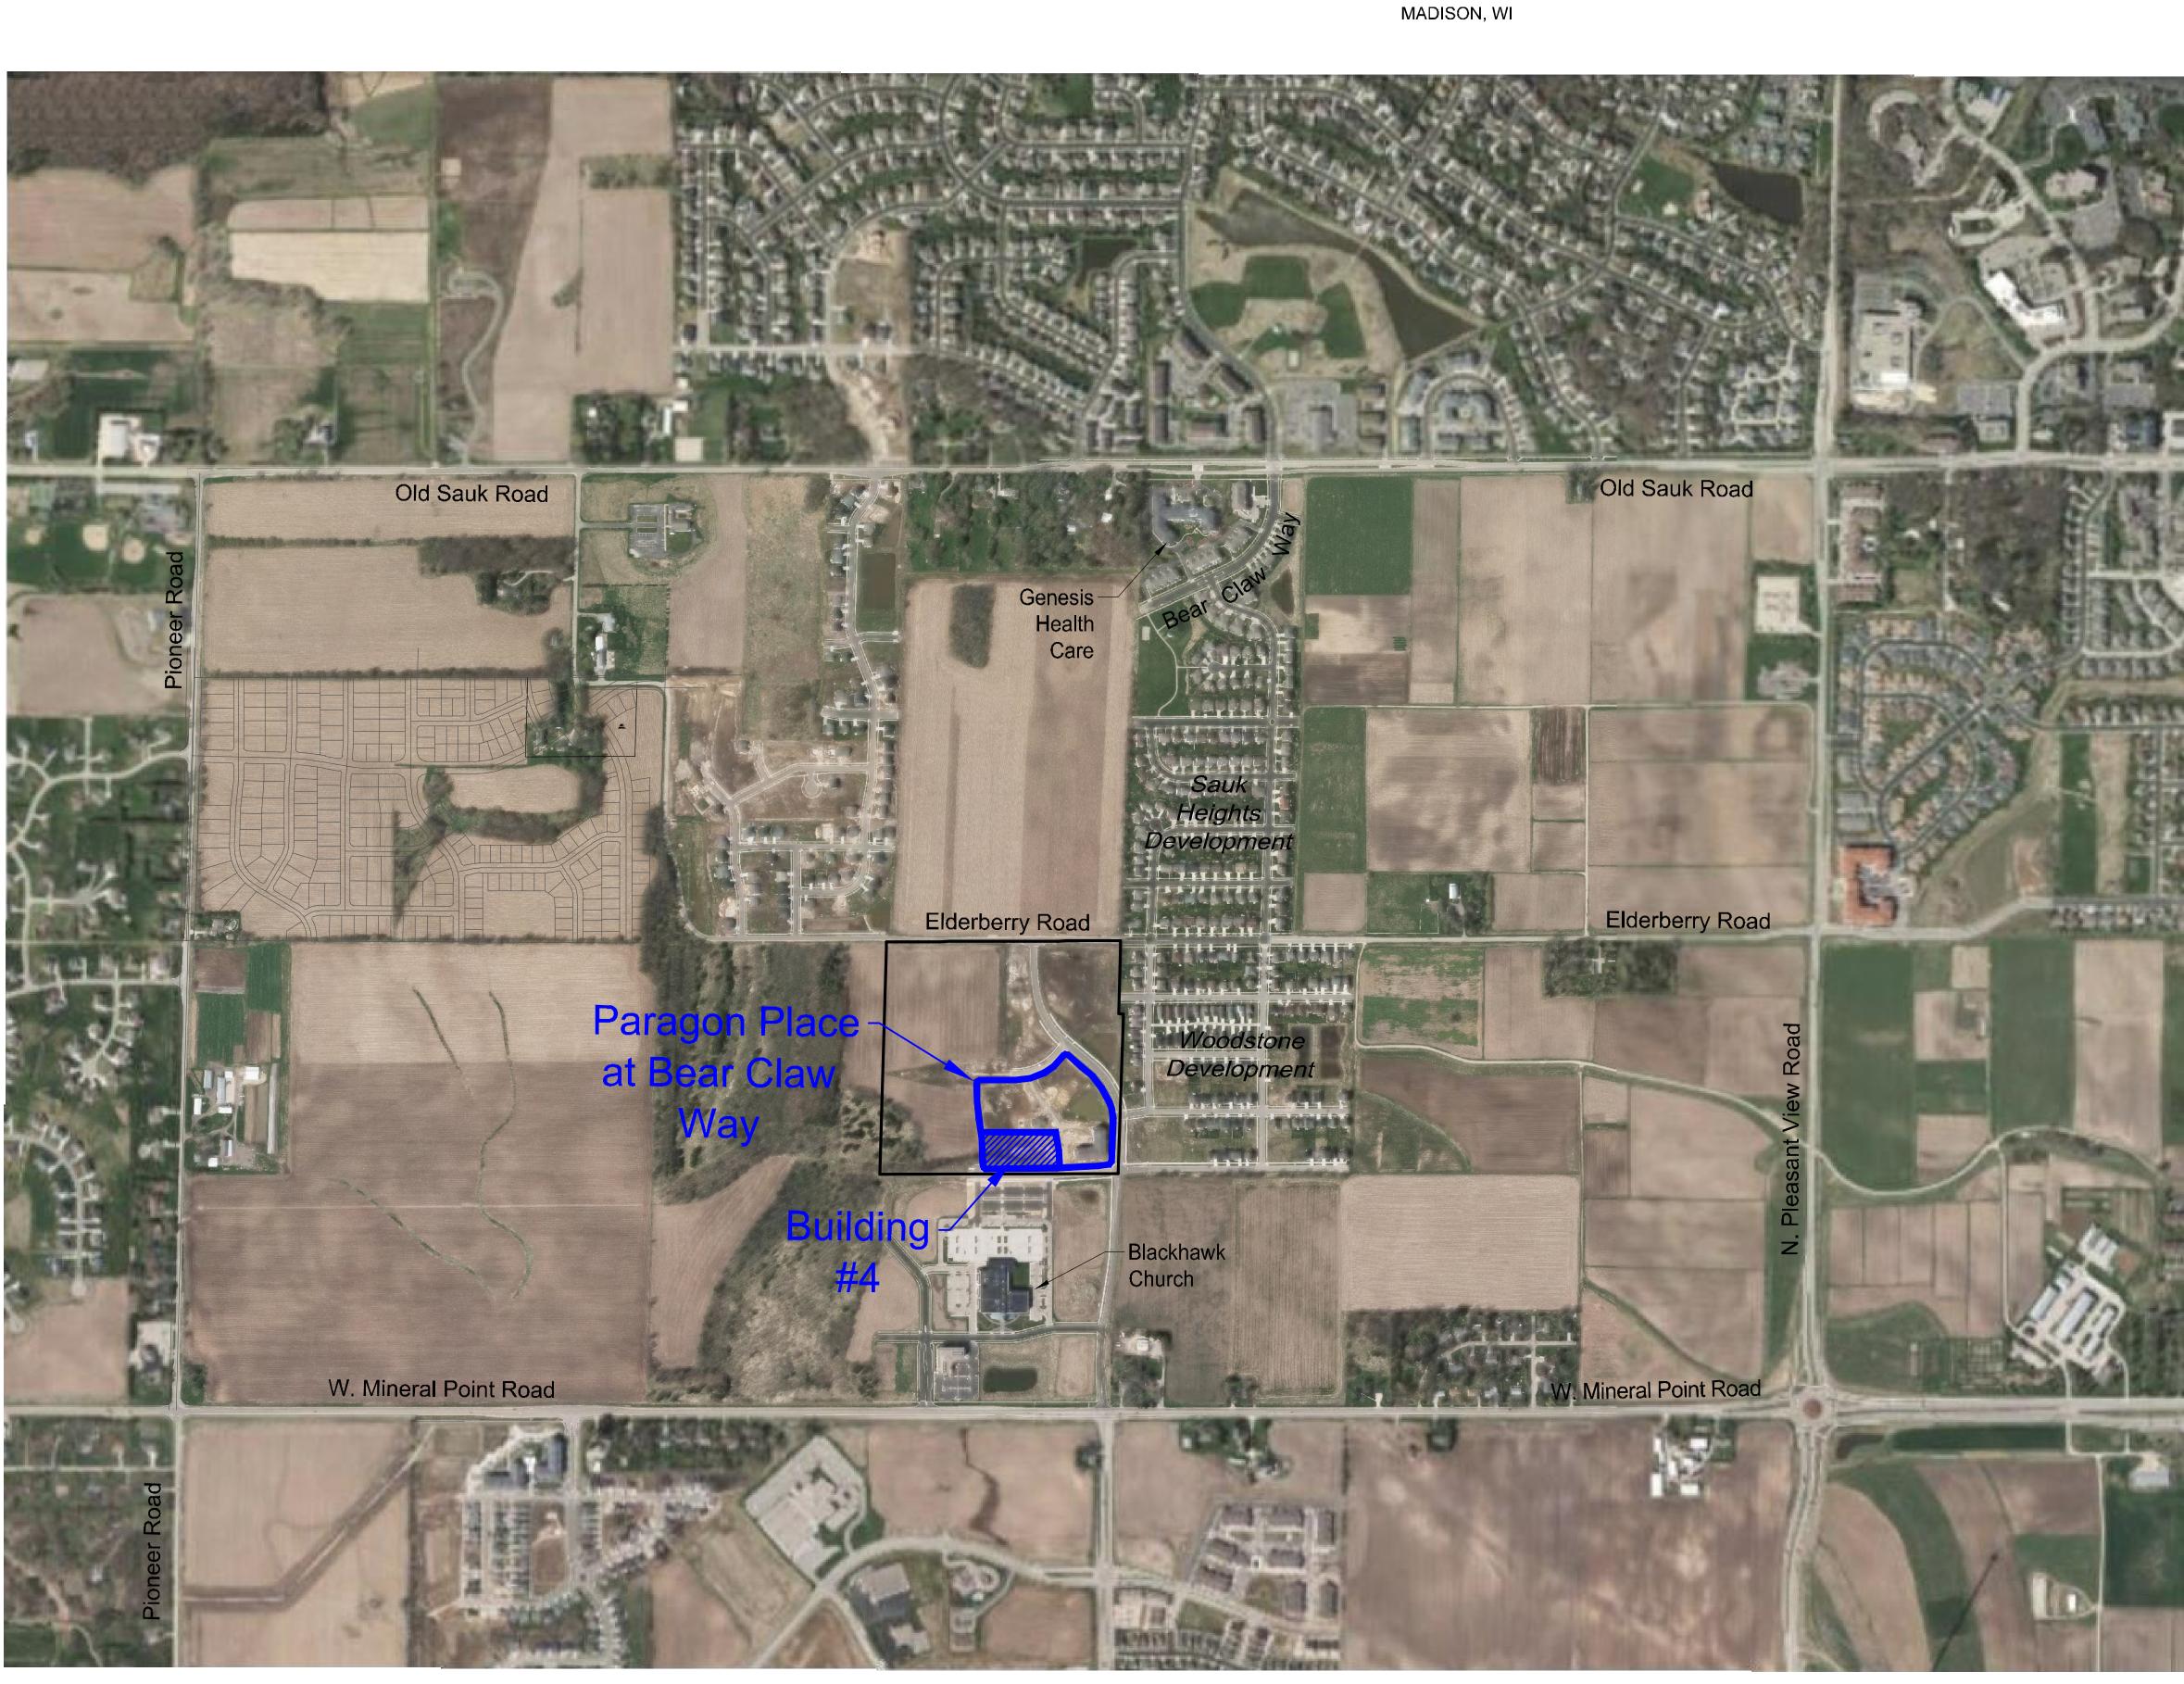

# VICINITY MAP "PARAGON PLACE AT BEAR CLAW WAY"

#### by UNITED FINANCIAL GROUP, INC. 660 W. Ridgeview Drive Appleton, WI 54911

Scale: 1" = 500' (22"X34") Scale: 1" = 1000'(11"X17") Date: 06-06-2019