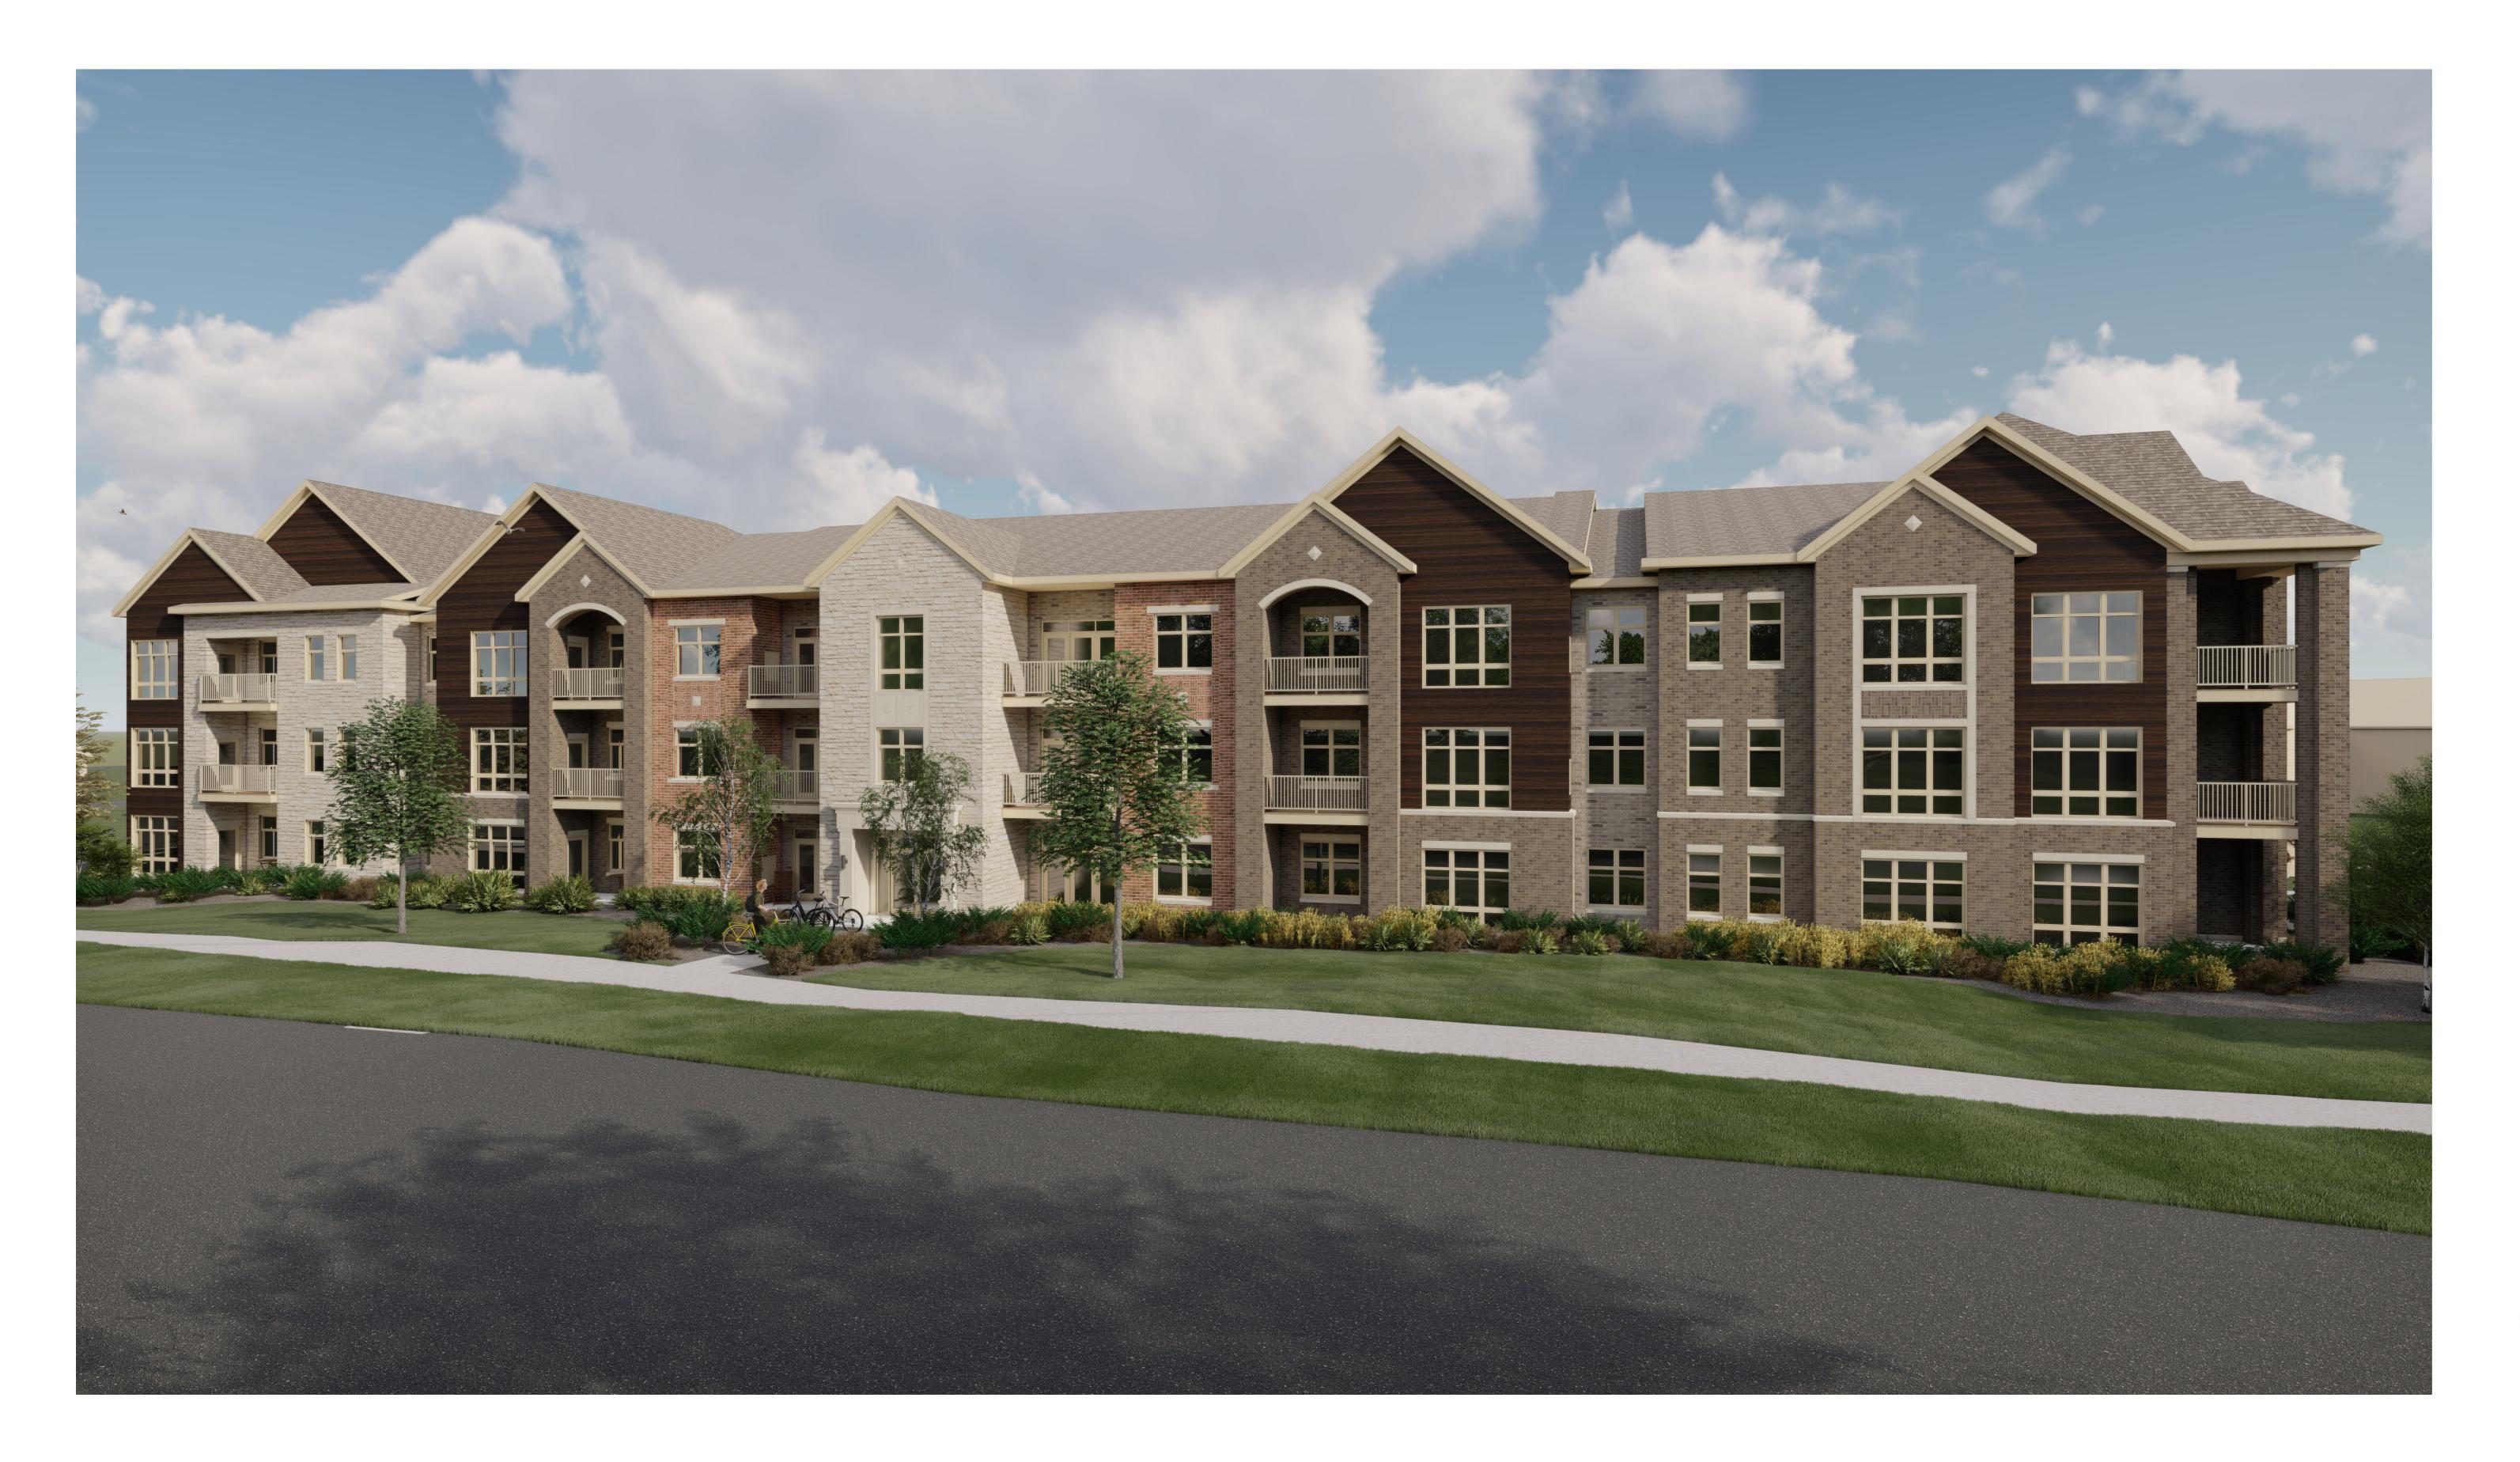

EAST ELEVATION

```
WEST ELEVATION
```

SCALE: 1/8" = 1'-0"

Paragon Place at Bear Claw Way Approved Building #4, Three/Two Story, 32 Unit Madison, Wisconsin

ELEV. • 132-4 7/8 -

- 12" SOLDIER COURSE PROJECT 3/8"

# 05 Jan 2016

Paragon Place at Bear Claw Way Approved Building #4, Three/Two Story, 32 Unit Madison, Wisconsin