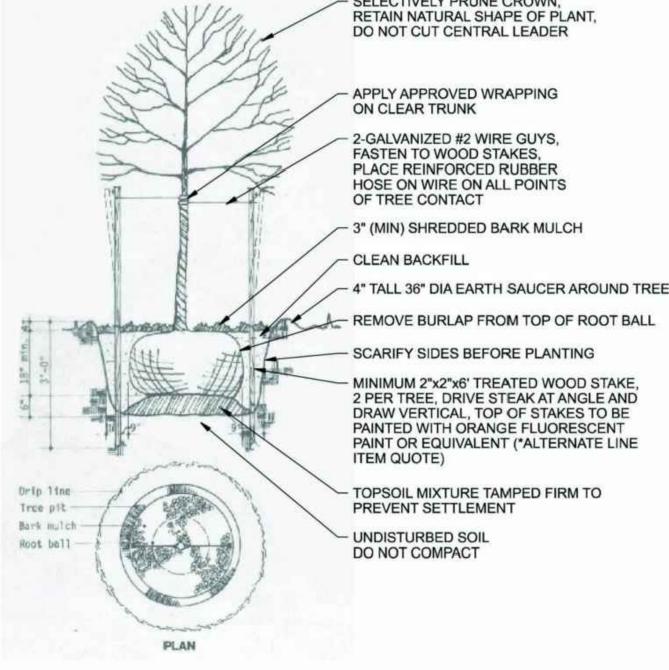

by UNITED FINANCIAL GROUP, INC. 660 W. Ridgeview Drive Appleton, WI 54911

SELECTIVELY PRUNE CROWN, RETAIN NATURAL SHAPE OF PLANT, DO NOT CUT CENTRAL LEADER

APPLY APPROVED WRAPPING ON CLEAR TRUNK

2-GALVANIZED #2 WIRE GUYS, FASTEN TO WOOD STAKES, PLACE REINFORCED RUBBER HOSE ON WIRE ON ALL POINTS OF TREE CONTACT

- 3" (MIN) SHREDDED BARK MULCH

- CLEAN BACKFILL

- REMOVE BURLAP FROM TOP OF ROOT BALL

SCARIFY SIDES BEFORE PLANTING

MINIMUM 2"x2"x6' TREATED WOOD STAKE, 2 PER TREE, DRIVE STEAK AT ANGLE AND DRAW VERTICAL, TOP OF STAKES TO BE PAINTED WITH ORANGE FLUORESCENT PAINT OR EQUIVALENT (\*ALTERNATE LINE ITEM QUOTE)

TOPSOIL MIXTURE TAMPED FIRM TO PREVENT SETTLEMENT

- UNDISTURBED SOIL DO NOT COMPACT

# SMALL TREE PLANTING DETAIL

NTS

THE LANDSCAPE CONTRACTOR SHALL VERIFY GRADES ESTABLISHED DURING FINAL SOIL PREPARATION AS BEING TRUE TO FINISH CONTOURS SHOWN, AND SHALL MAINTAIN SUCH AREAS UNTIL THE EFFECTIVE DATE TO BEGIN SODDING AND/OR SEEDING OPERATIONS. IN SUCH INSTANCES WHERE A SPLIT RESPONSIBILITY EXISTS BETWEEN GRADING AND GRASSING CONTRACTORS, IT SHALL BE THE RESPONSIBILITY OF THE GRASSING CONTRACTOR TO MAINTAIN A SUITABLE GRADE FOR GRASSING ONCE HE HAS ACCEPTED THE GRADE PROVIDED TO HIM. IN ALL CASES, THE GROUND SHALL BE HAND RAKED IMMEDIATELY PRIOR TO BEING SODDED TO REMOVE ANY IRREGULARITIES IN THE GRADE.