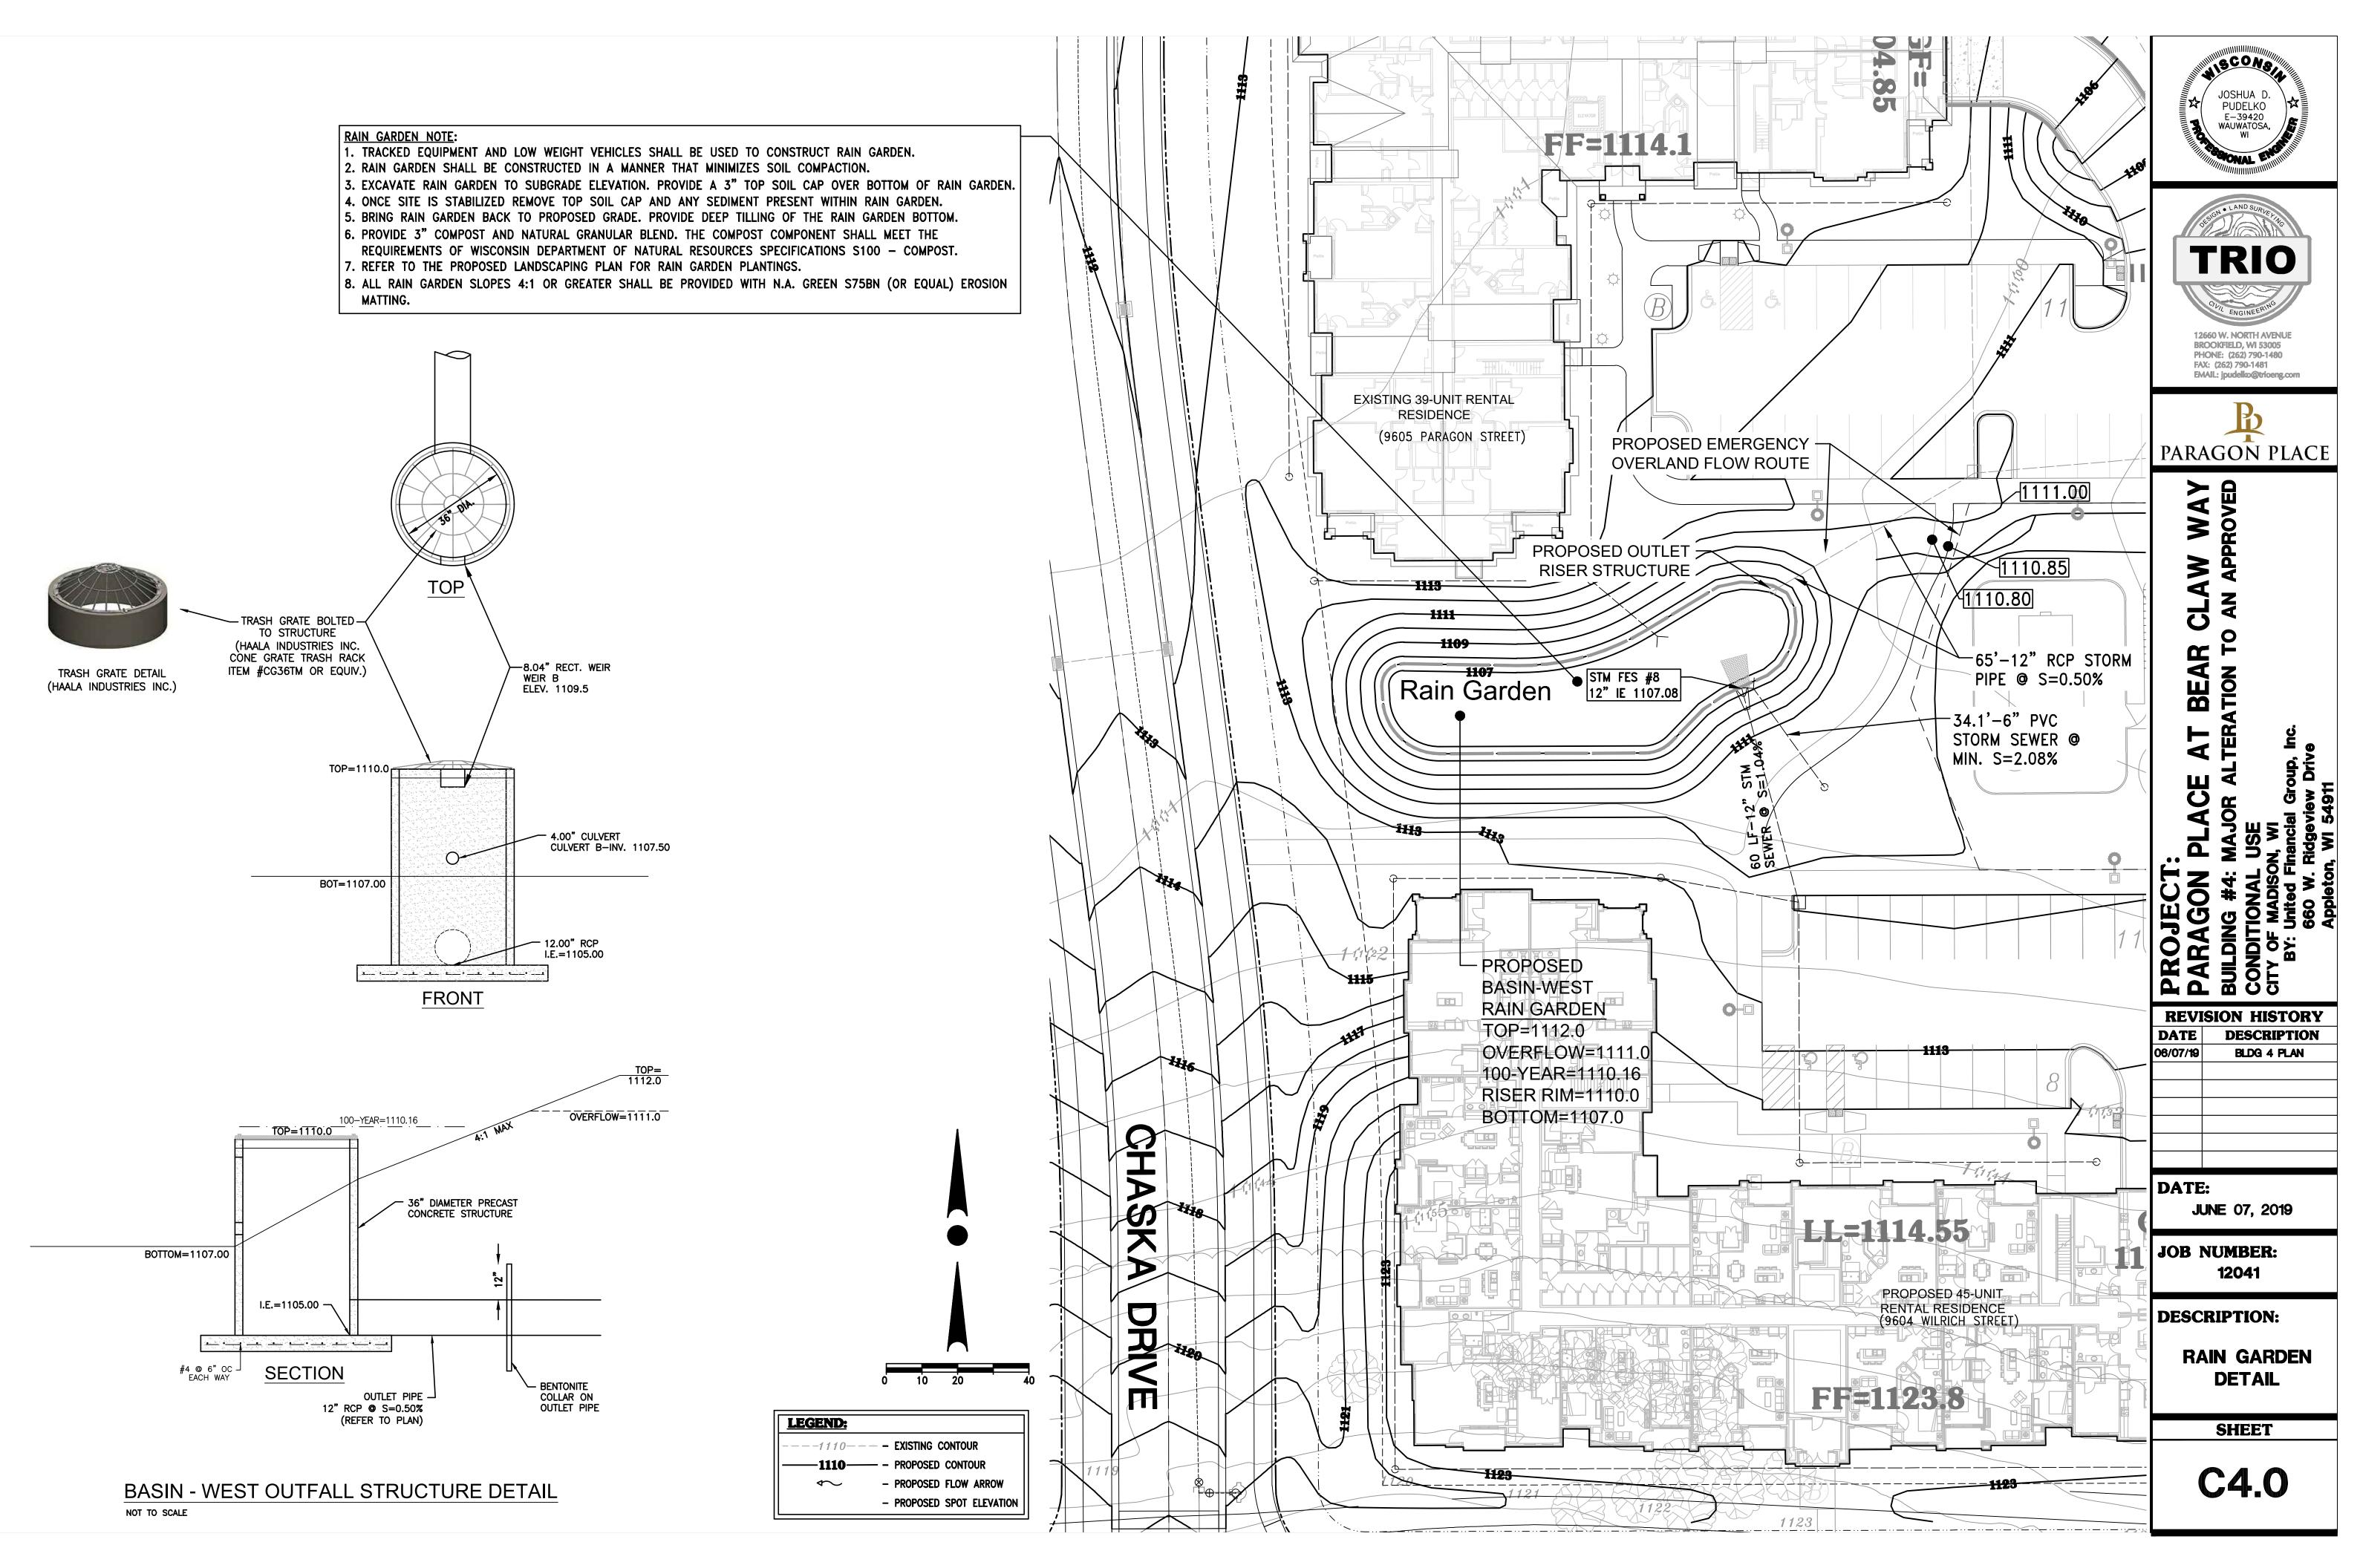

OR BUILDING 4 IN AREAS DIRECTED BY THE CONSTRUCTION MANAGER AND AS INDICATED ON THE PLAN.

COMPLETE ANY REMAINING BUILDING 4 CURB & GUTTER AND BINDER COURSE PAVEMENT INSTALLATION. 12. INSTALL SIDEWALK AROUND BUILDING 4 AND THE SITE AS INDICATED ON THE PLAN, PER CONSTRUCTION

13. RESPREAD TOPSOIL AND SEED, MULCH AND FERTILIZE BUILDING CONSTRUCTION ZONE AREA. INSTALL LANDSCAPING PER LANDSCAPE PLAN AND CONSTRUCTION MANAGER'S SCHEDULE/DIRECTION. 14. COMPLETE RAIN GARDEN CONSTRUCTION. REMOVING CONSTRUCTION SEDIMENT FROM THE BOTTOM, DEEP TILLING BOTTOM LATER, AND LANDSCAPING PER LANDSCAPE PLAN AND RAIN GARDEN DETAILS 15. REMOVE PERIMETER SILT FENCE ONCE THE PHASE 1 AREA IS SUBSTANTIALLY STABILIZED/VEGETATED -ANTICIPATED TO BE CONCURRENT WITH COMPLETION OF FINAL LANDSCAPING AROUND BUILDING 4.



















# GENERAL PLANTING NOTES

The landscape contractor shall be responsible for complete coordination of planting operation as well as other contracted work, with the other contractors on the job. Repair of damage to the plants, grade, lawns, etc. during installation shall not be considered as an extra, and not chargeable to the Owner. Damage caused by other contractors shall be the responsibility of said contractor.

The contractor shall, at all times, keep the premises free from accumulation of waste material, soil and/or rubbish caused by his employees or work. Contractor shall clean behind his work immediately, and shall take necessary precautions to keep concrete, brick and other paving material clean of soil.

Materials planted and damaged or destroyed by any phenomena co