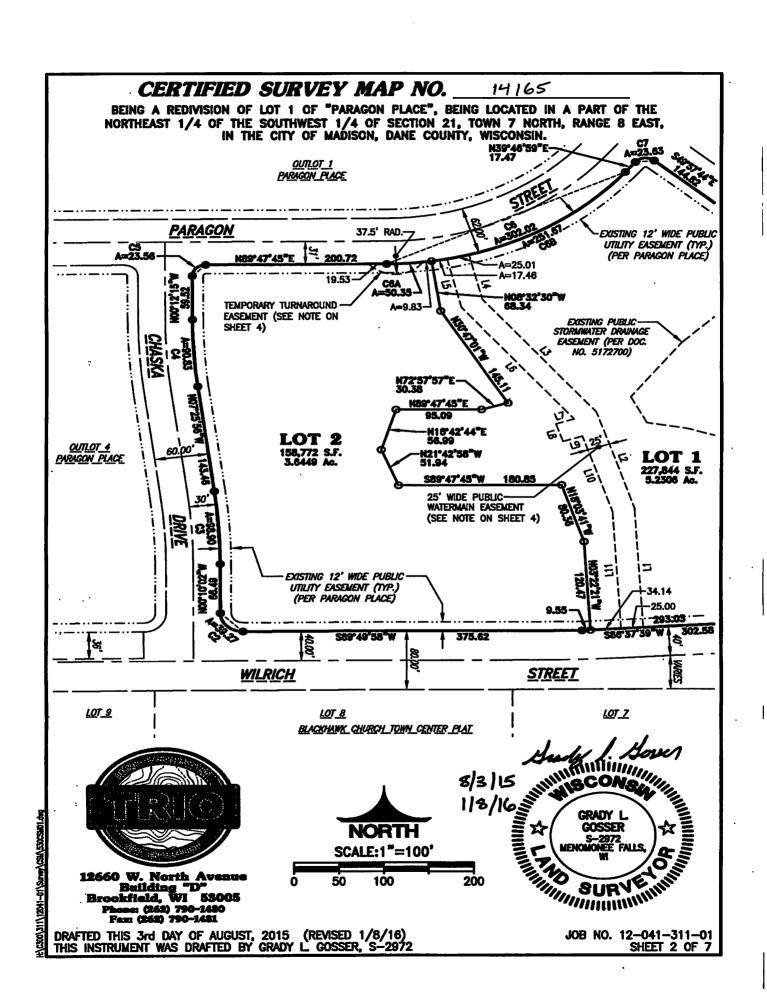

|  |  |



÷. .





BEING A REDIVISION OF LOT 1 OF "PARAGON PLACE", BEING LOCATED IN A PART OF THE NORTHEAST 1/4 OF THE SOUTHWEST 1/4 OF SECTION 21, TOWN 7 NORTH, RANGE 8 EAST, IN THE CITY OF MADISON, DANE COUNTY, WISCONSIN.

#### PUBLIC WATERMAIN EASEMENT NOTE:

Creation of Easement Rights: A permanent easement over, across and within the Easement Area is established, memorialized, reserved by, granted, conveyed, transferred and assigned to City of Madison for the uses and purposes hereinafter set forth. The Easement Area may be used by City of Madison for public underground water main purposes. City of Madison and its employees, agents and contractors shall have the right to construct, install, maintain, operate, repair, replace and reconstruct the Water Main Facilities within the Easement Area. City of