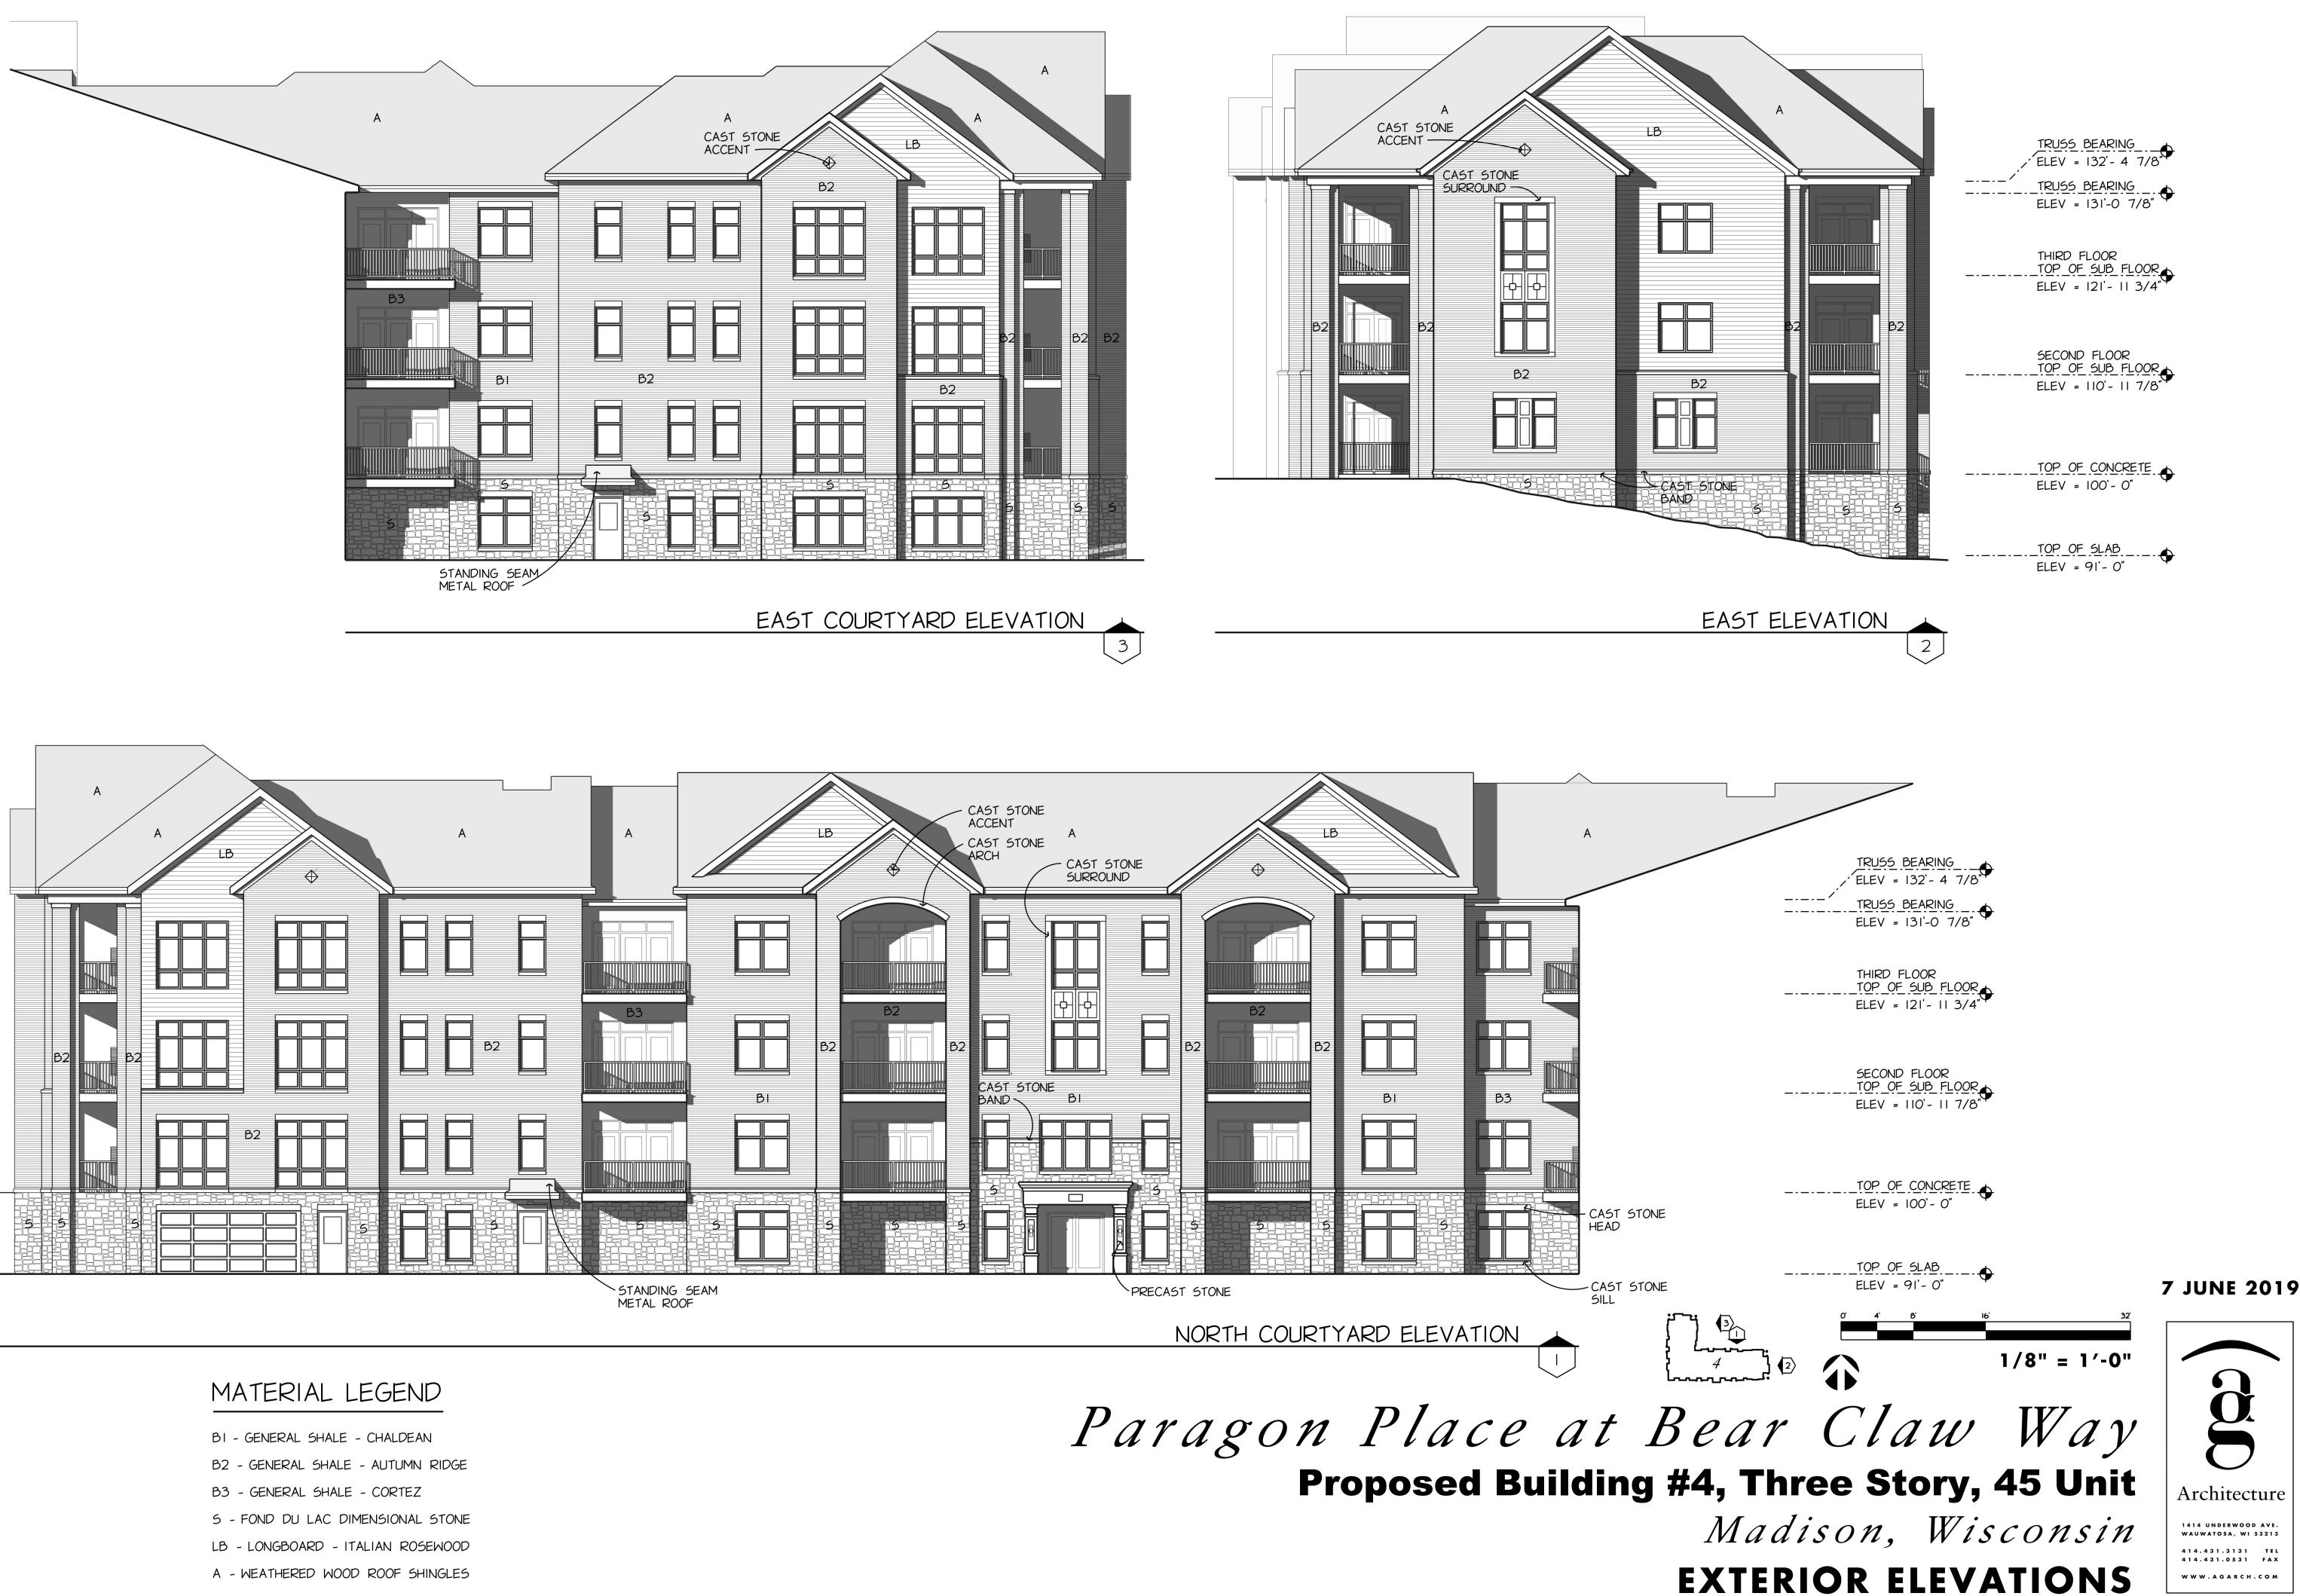

EAST ELEVATION

```
WEST ELEVATION
```

SCALE: 1/8" = 1'-0"

Paragon Place at Bear Claw Way Approved Building #4, Three/Two Story, 32 Unit Madison, Wisconsin

ELEV. • 132-4 7/8 -

- 12" SOLDIER COURSE PROJECT 3/8"

FLOOR LINE -

# NORTH COURTYARD ELEVATION

5CALE: 1/8" = 1'-0"

# 05 Jan 2016

| THIRD FLOOR<br>TOP OF SUB FLOOR<br>ELEV 121-11 3/4 - |
|------------------------------------------------------|
| 12" SOLDIER COURSE<br>PROJECT 3/8"                   |
| SECOND FLOOR<br>                                     |
|                                                      |
|                                                      |
|                                                      |
|                                                      |