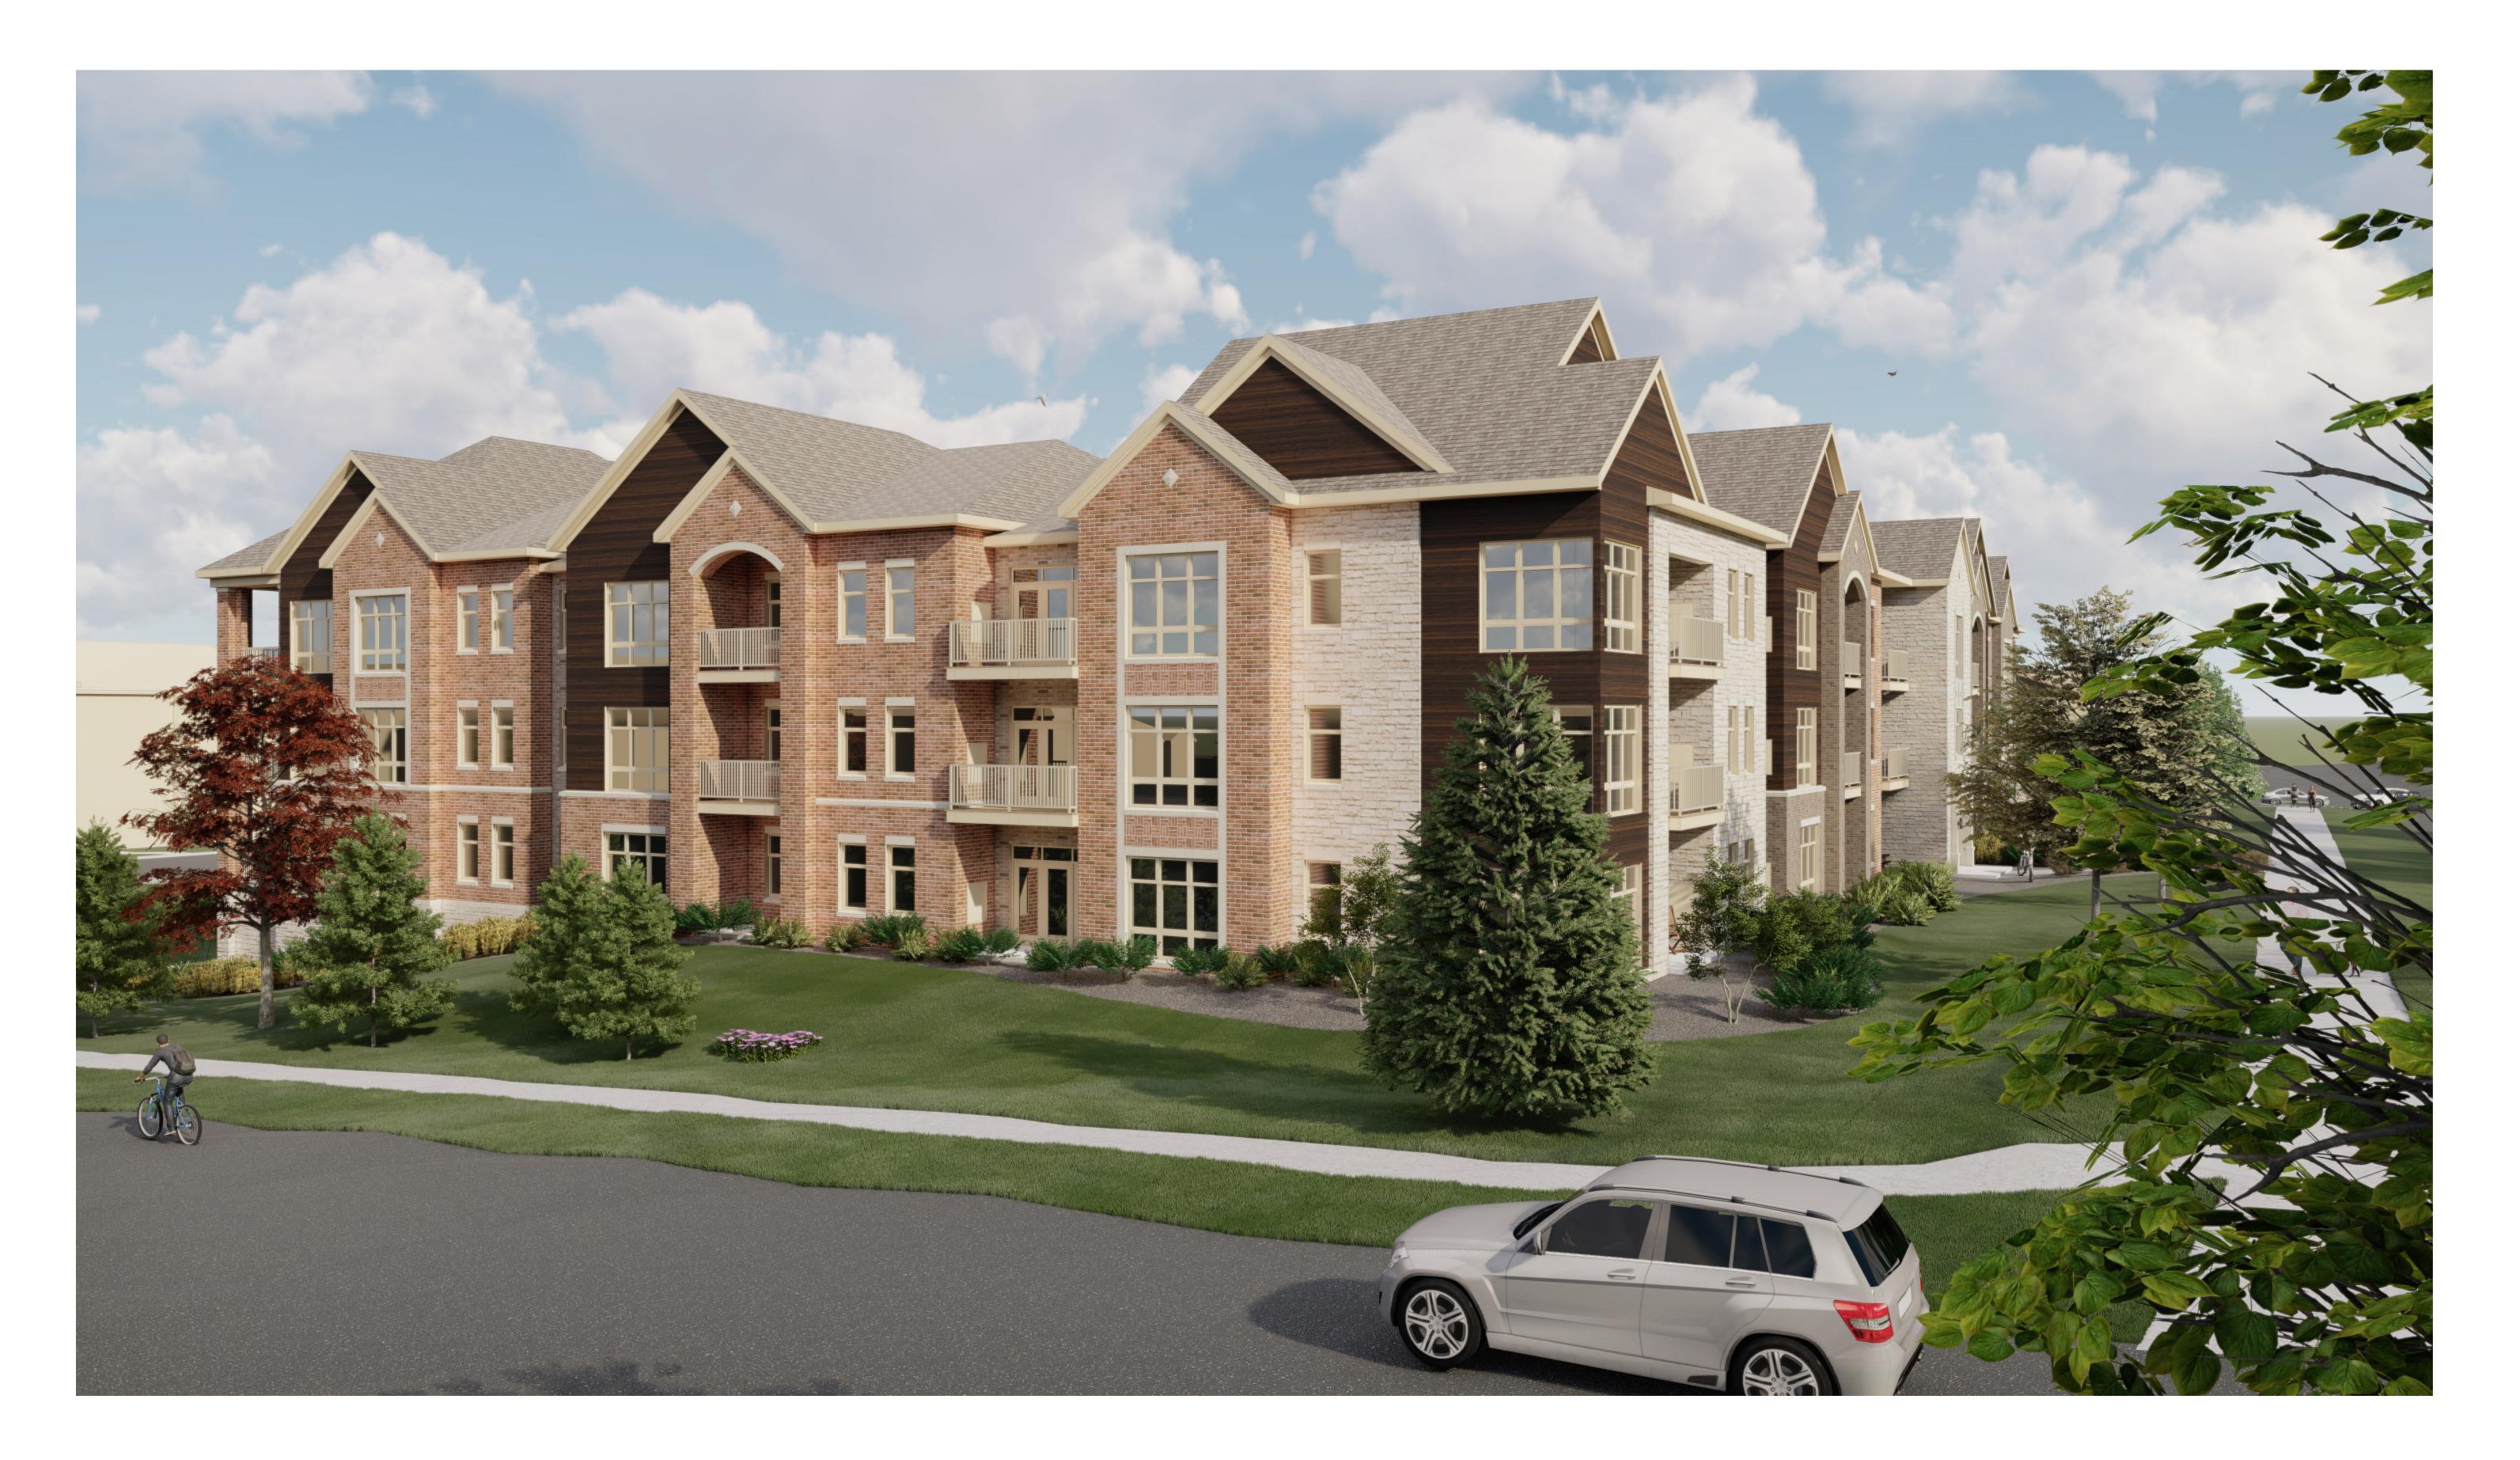

EAST ELEVATION

```
WEST ELEVATION
```

SCALE: 1/8" = 1'-0"

Paragon Place at Bear Claw Way Approved Building #4, Three/Two Story, 32 Unit Madison, Wisconsin

ELEV. • 132-4 7/8 -

- 12" SOLDIER COURSE PROJECT 3/8"

# 05 Jan 2016

Paragon Place at Bear Claw Way Approved Building #4, Three/Two Story, 32 Unit Madison, Wisconsin