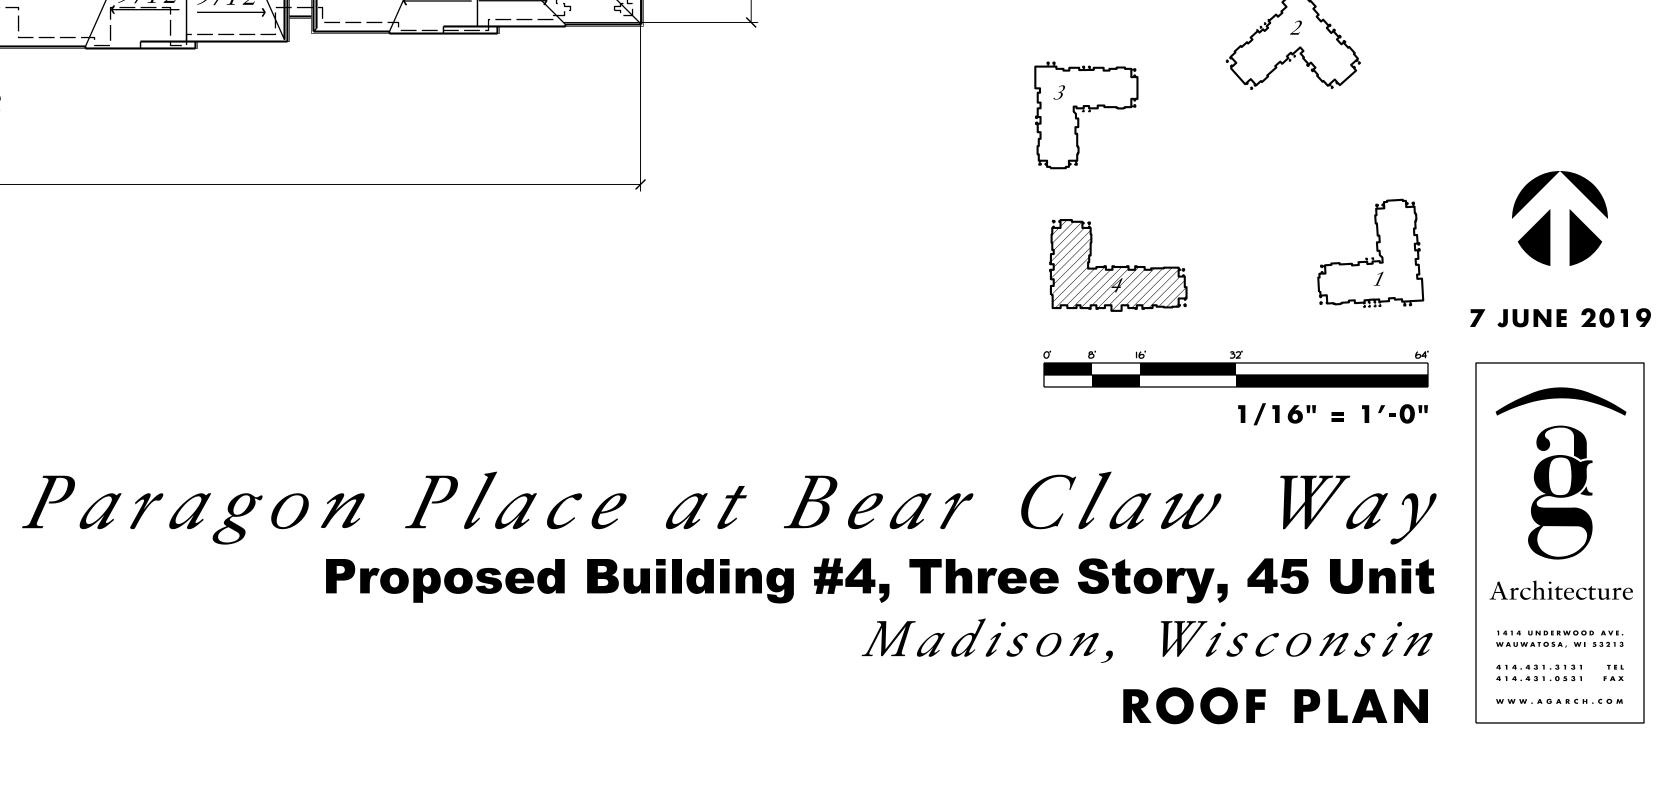

SECOND FLOOR     | 15 UNITS        |
| THIRD FLOOR      | <u>15 UNITS</u> |
|                  |                 |
| TOTAL UNIT COUNT | 45 UNITS        |

#### UNIT TYPE

| 1/1 | STANDARD          | 4  | (8%)                     |
|-----|-------------------|----|--------------------------|
| 1/1 | STANDARD + DINING | 9  | (20%)                    |
| 1/1 | ELEVATOR          |    | (7%)                     |
| 2/2 | SPLIT             | 9  | (20%)                    |
| 2/2 | LOBBY             | 2  | (5%)                     |
| 2/2 | INSIDE CORNER     |    | (7%)                     |
|     | GREAT 'A'         | 3  | (7%)                     |
|     | GREAT 'B'         | 12 | (7%)<br>2 ( <b>26</b> %) |
|     |                   |    | •                        |







1/16" = 1'-0"











| BI - GENERAL SHALE - CHALDEAN     |
|-----------------------------------|
| B2 - GENERAL SHALE - AUTUMN RIDGE |
| B3 - GENERAL SHALE - CORTEZ       |
| 5 - FOND DU LAC DIMENSIONAL STONE |
| LB - LONGBOARD - ITALIAN ROSEWOOD |
| A - WEATHERED WOOD ROOF SHINGLES  |









# MATERIAL LEGEND

| BI - GENERAL SHALE - CHALDEAN     |
|-----------------------------------|
| B2 - GENERAL SHALE - AUTUMN RIDGE |
| B3 - GENERAL SHALE - CORTEZ       |
| S - FOND DU LAC DIMENSIONAL STONE |
| LB - LONGBOARD - ITALIAN ROSEWOOD |
| A - WEATHERED WOOD ROOF SHINGLES  |









Architecture

414.431.3131 TEL 414.431.0531 FAX W W W . A G A R C H . C O M



Paragon Place at Bear Claw Way Proposed Building #4, Three Story, 45 Unit Madison, Wisconsin







Paragon Place at Bear Claw Way Proposed Building