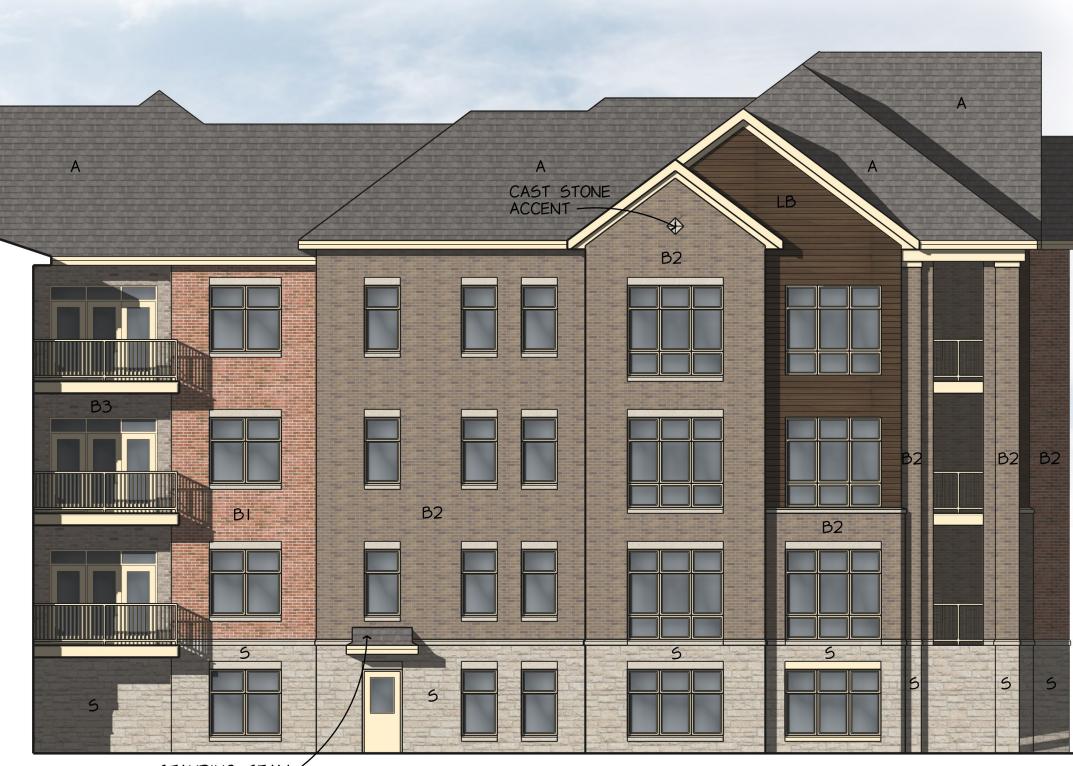

EAST ELEVATION

```
WEST ELEVATION
```

SCALE: 1/8" = 1'-0"

Paragon Place at Bear Claw Way Approved Building #4, Three/Two Story, 32 Unit Madison, Wisconsin

ELEV. • 132-4 7/8 -

- 12" SOLDIER COURSE PROJECT 3/8"

FLOOR LINE -