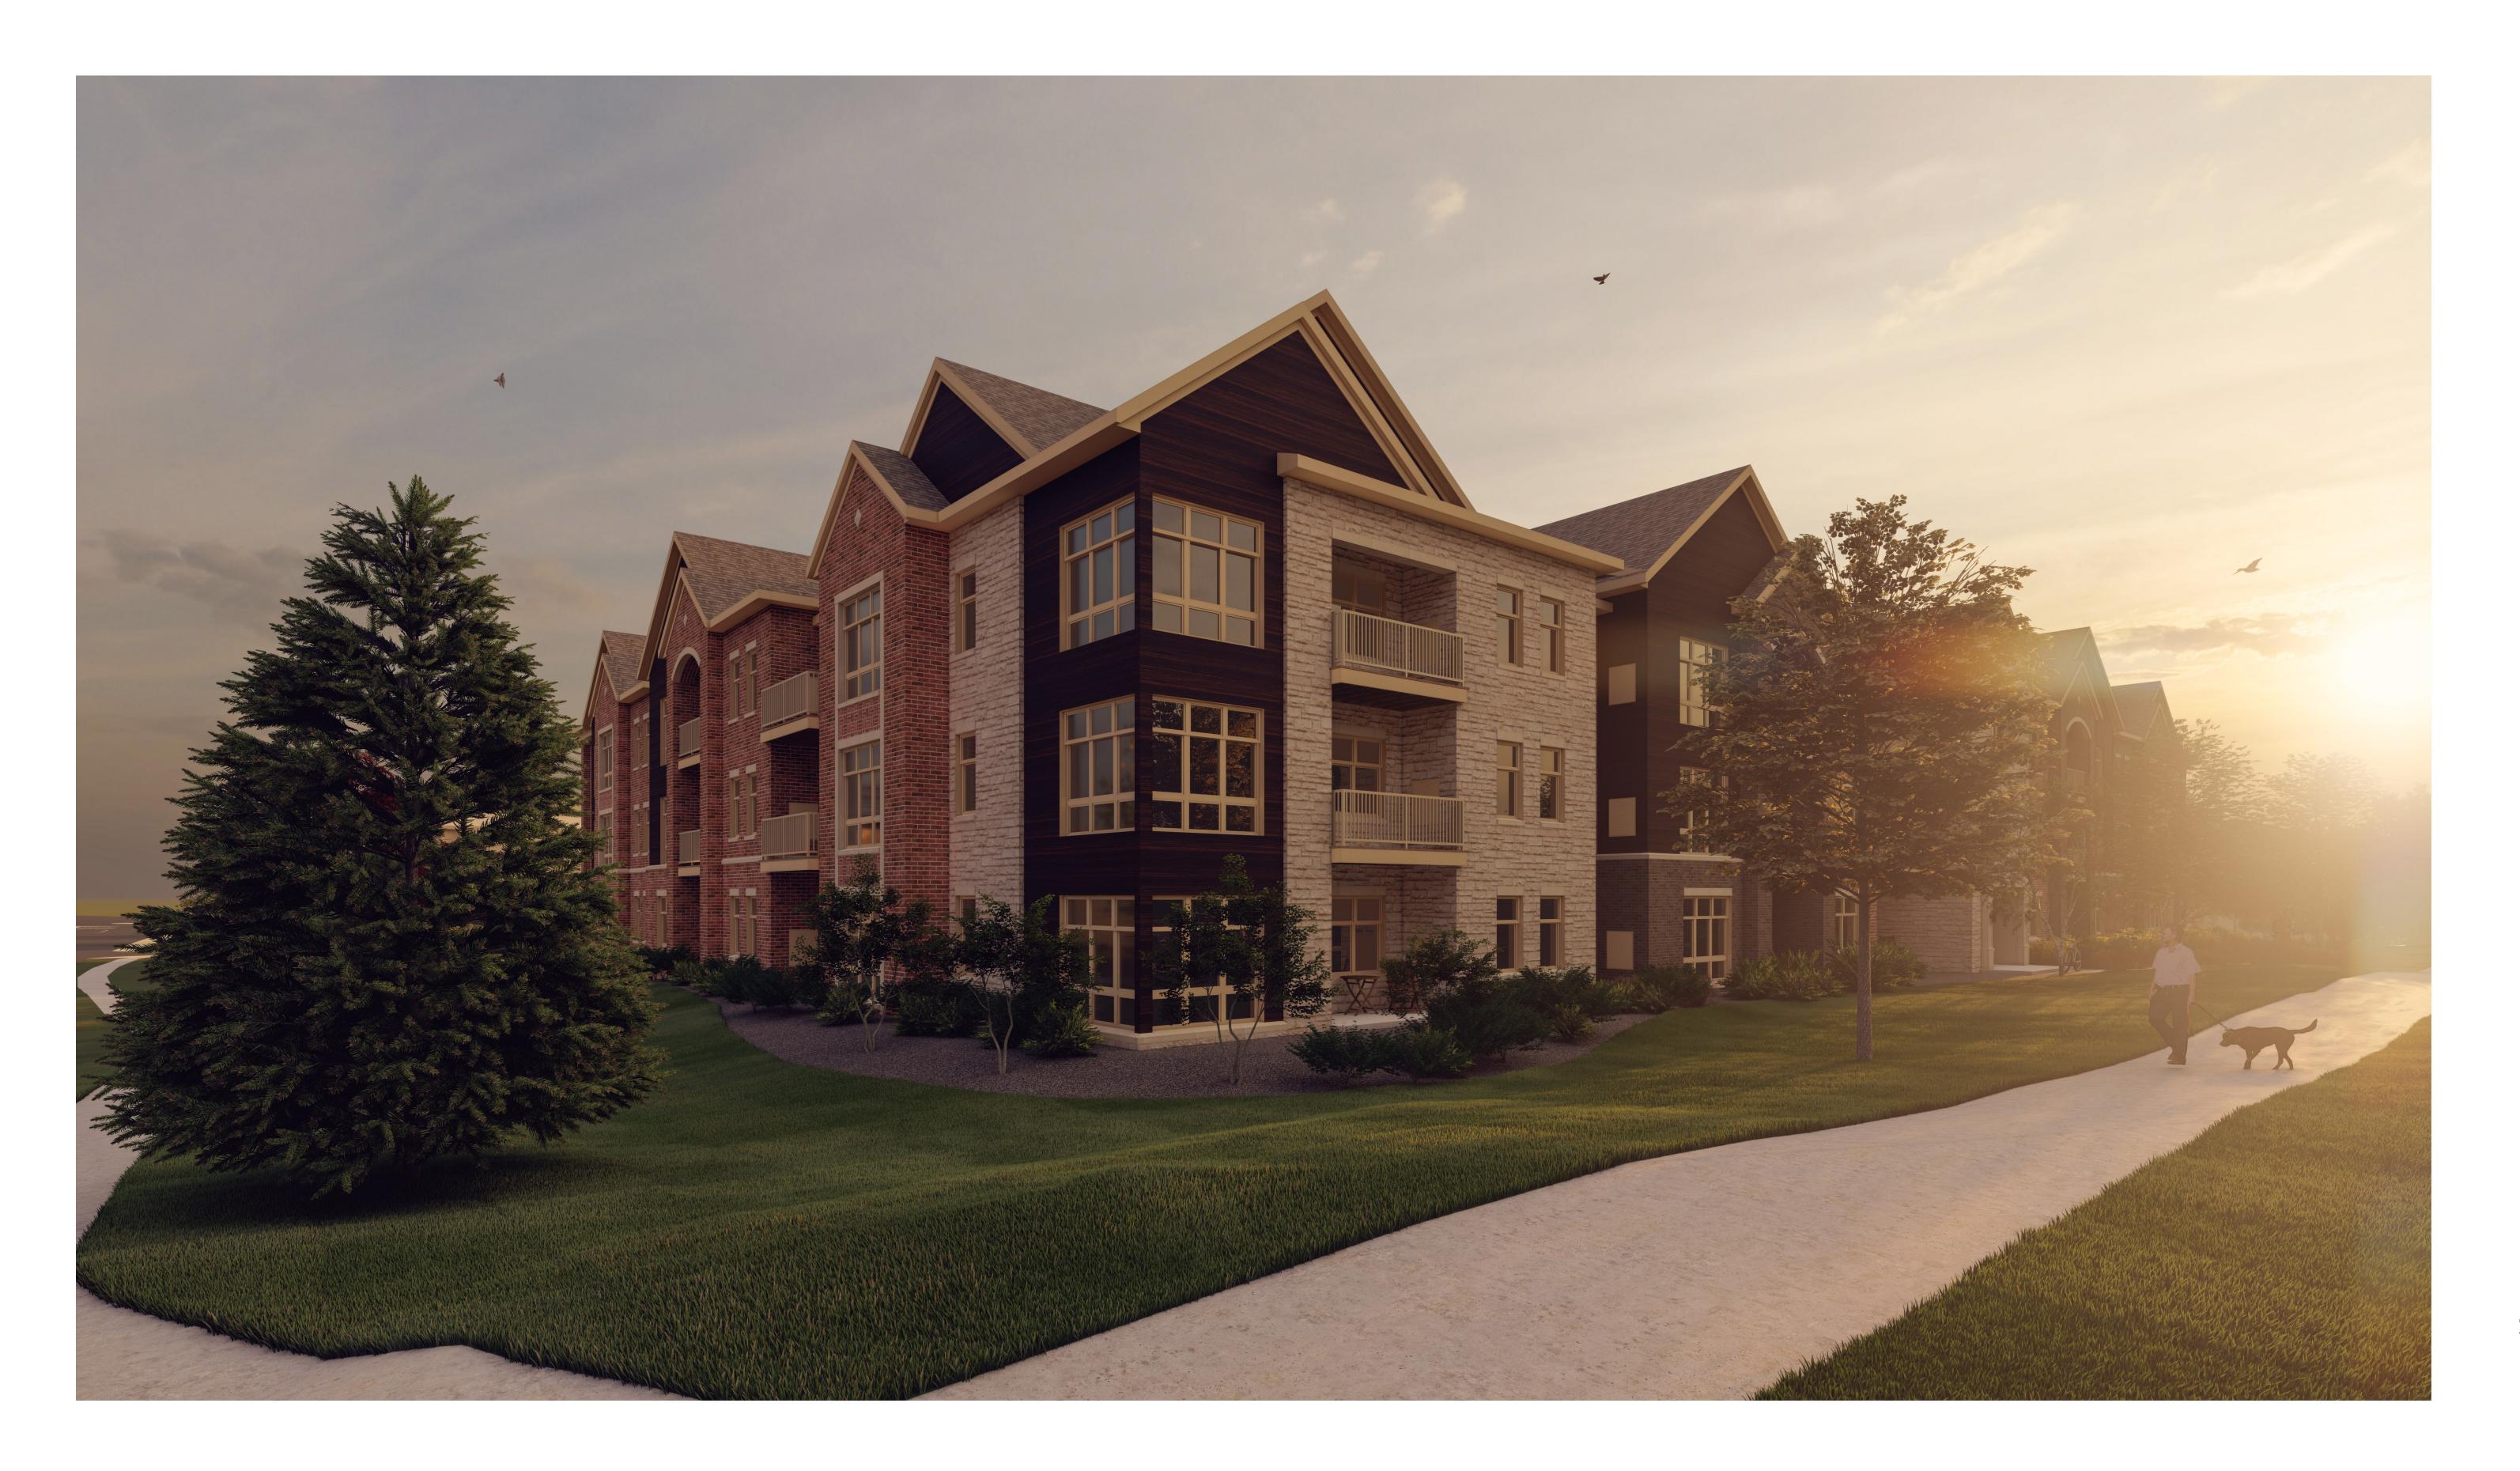

|







1/16" = 1'-0"











| BI - GENERAL SHALE - CHALDEAN     |
|-----------------------------------|
| B2 - GENERAL SHALE - AUTUMN RIDGE |
| B3 - GENERAL SHALE - CORTEZ       |
| 5 - FOND DU LAC DIMENSIONAL STONE |
| LB - LONGBOARD - ITALIAN ROSEWOOD |
| A - WEATHERED WOOD ROOF SHINGLES  |









# MATERIAL LEGEND

| BI - GENERAL SHALE - CHALDEAN     |
|-----------------------------------|
| B2 - GENERAL SHALE - AUTUMN RIDGE |
| B3 - GENERAL SHALE - CORTEZ       |
| S - FOND DU LAC DIMENSIONAL STONE |
| LB - LONGBOARD - ITALIAN ROSEWOOD |
| A - WEATHERED WOOD ROOF SHINGLES  |









Architecture

414.431.3131 TEL 414.431.0531 FAX W W W . A G A R C H . C O M



Paragon Place at Bear Claw Way Proposed Building #4, Three Story, 45 Unit Madison, Wisconsin







Paragon Place at Bear Claw Way Proposed Building #4, Three Story, 45 Unit Madison, Wisconsin





Paragon Place at Bear Claw Way Proposed Building #4, Three Story, 45 Unit Madison, Wisconsin





Paragon Place at Bear Claw Way Proposed Building #4, Three Story, 45 Unit Madison, Wisconsin





# Proposed Building #4, Three Story, 45 Unit



Paragon Place at Bear Claw Way Proposed Building #4, Three Story, 45 Unit Madison, Wisconsin





Paragon Place at Bear Claw Way **Proposed Building #4, Three Story, 45 Unit** Madison, Wisconsin

7 JUNE 2019







7 JUNE 2019



# **GENERAL NOTES**

- 1. THE LATEST EDITIONS OF THE FOLLOWING DOCUMENTS AND ANY SUPPLEMENTS THERETO, SHALL GOVERN ALL CONSTRUCTION ITEMS ON THIS PLAN UNLESS OTHERWISE NOTED.
- -STANDARD SPECIFICATIONS FOR SEWER AND WATER CONS