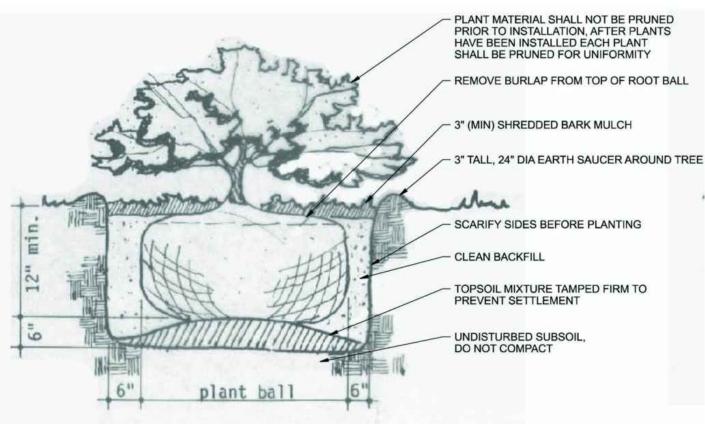

PLANT MATERIAL SHALL NOT BE PRUNED

GROUNDCOVER PLANTING DETAIL

- 3" (MIN) SHREDDED BARK MULCH

- CLEAN BACKFILL

- REMOVE BURLAP FROM TOP OF ROOT BALL

SCARIFY SIDES BEFORE PLANTING

MINIMUM 2"x2"x6' TREATED WOOD STAKE, 2 PER TREE, DRIVE STEAK AT ANGLE AND DRAW VERTICAL, TOP OF STAKES TO BE PAINTED WITH ORANGE FLUORESCENT PAINT OR EQUIVALENT (\*ALTERNATE LINE ITEM QUOTE)

TOPSOIL MIXTURE TAMPED FIRM TO PREVENT SETTLEMENT

- UNDISTURBED SOIL DO NOT COMPACT