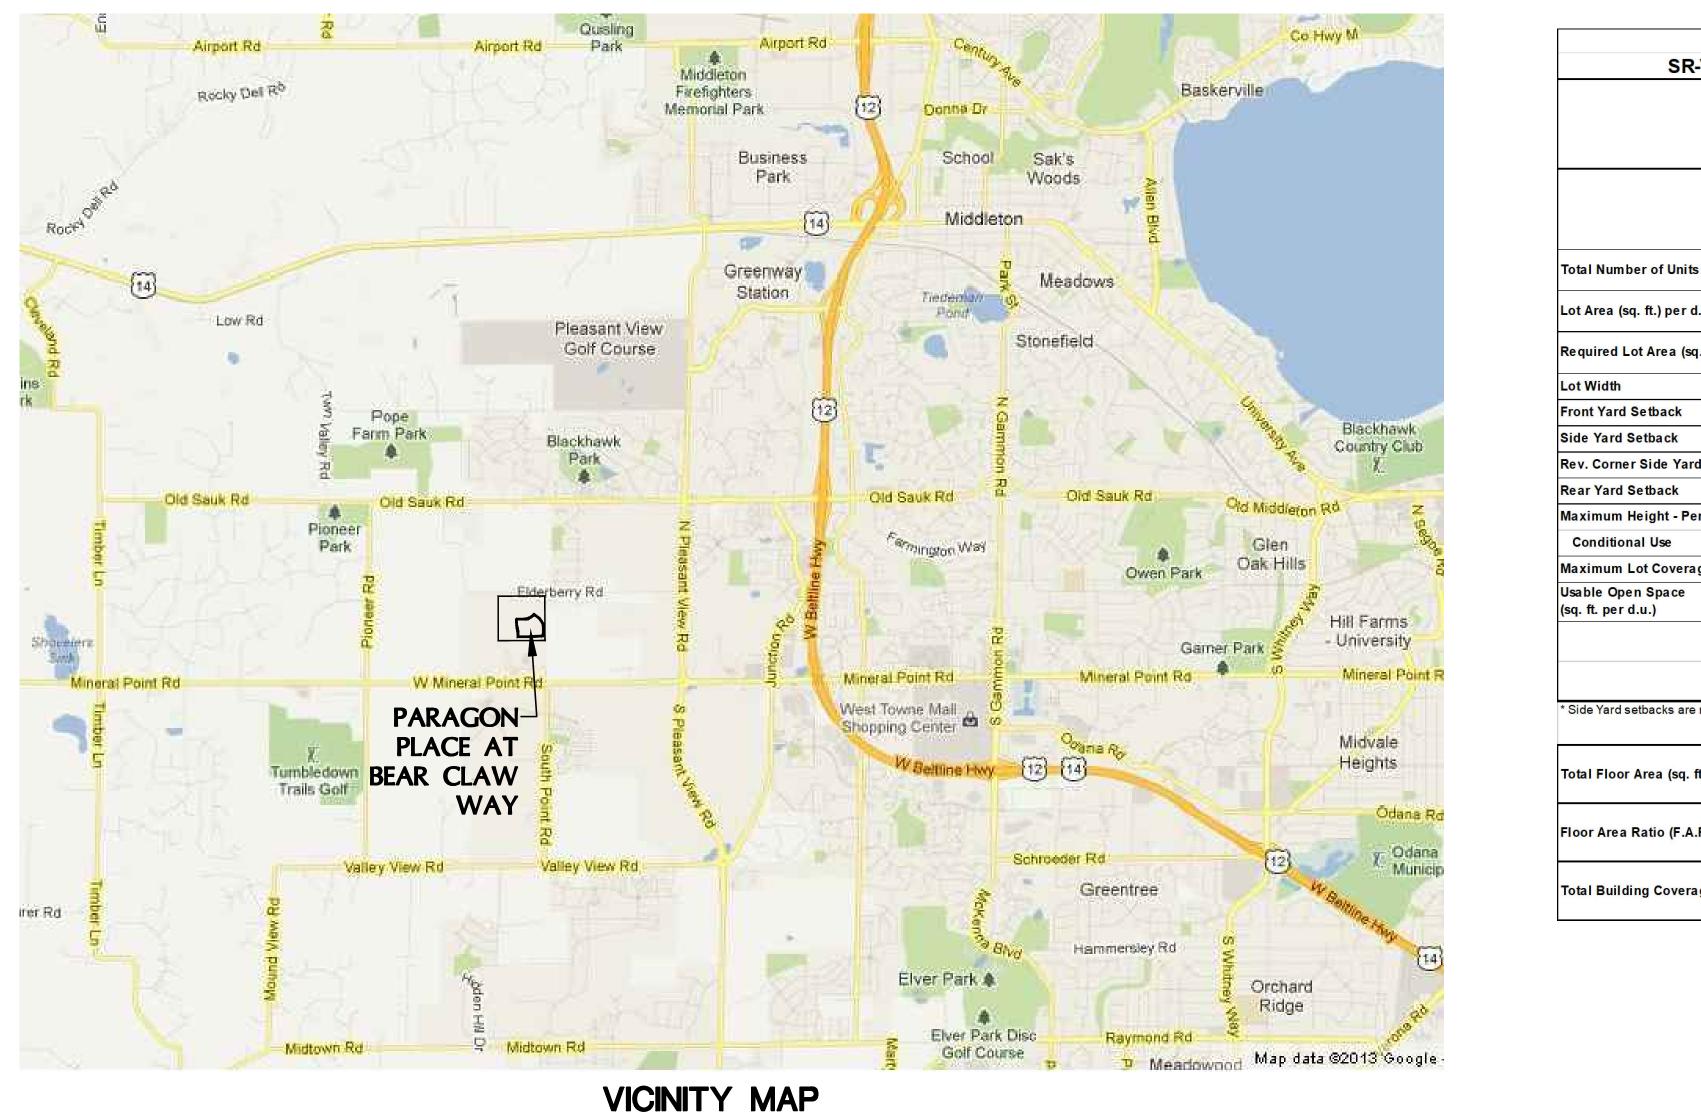

# VICINITY MAP "PARAGON PLACE AT BEAR CLAW WAY"

#### by UNITED FINANCIAL GROUP, INC. 660 W. Ridgeview Drive Appleton, WI 54911

Scale: 1" = 500' (22"X34") Scale: 1" = 1000'(11"X17") Date: 06-06-2019