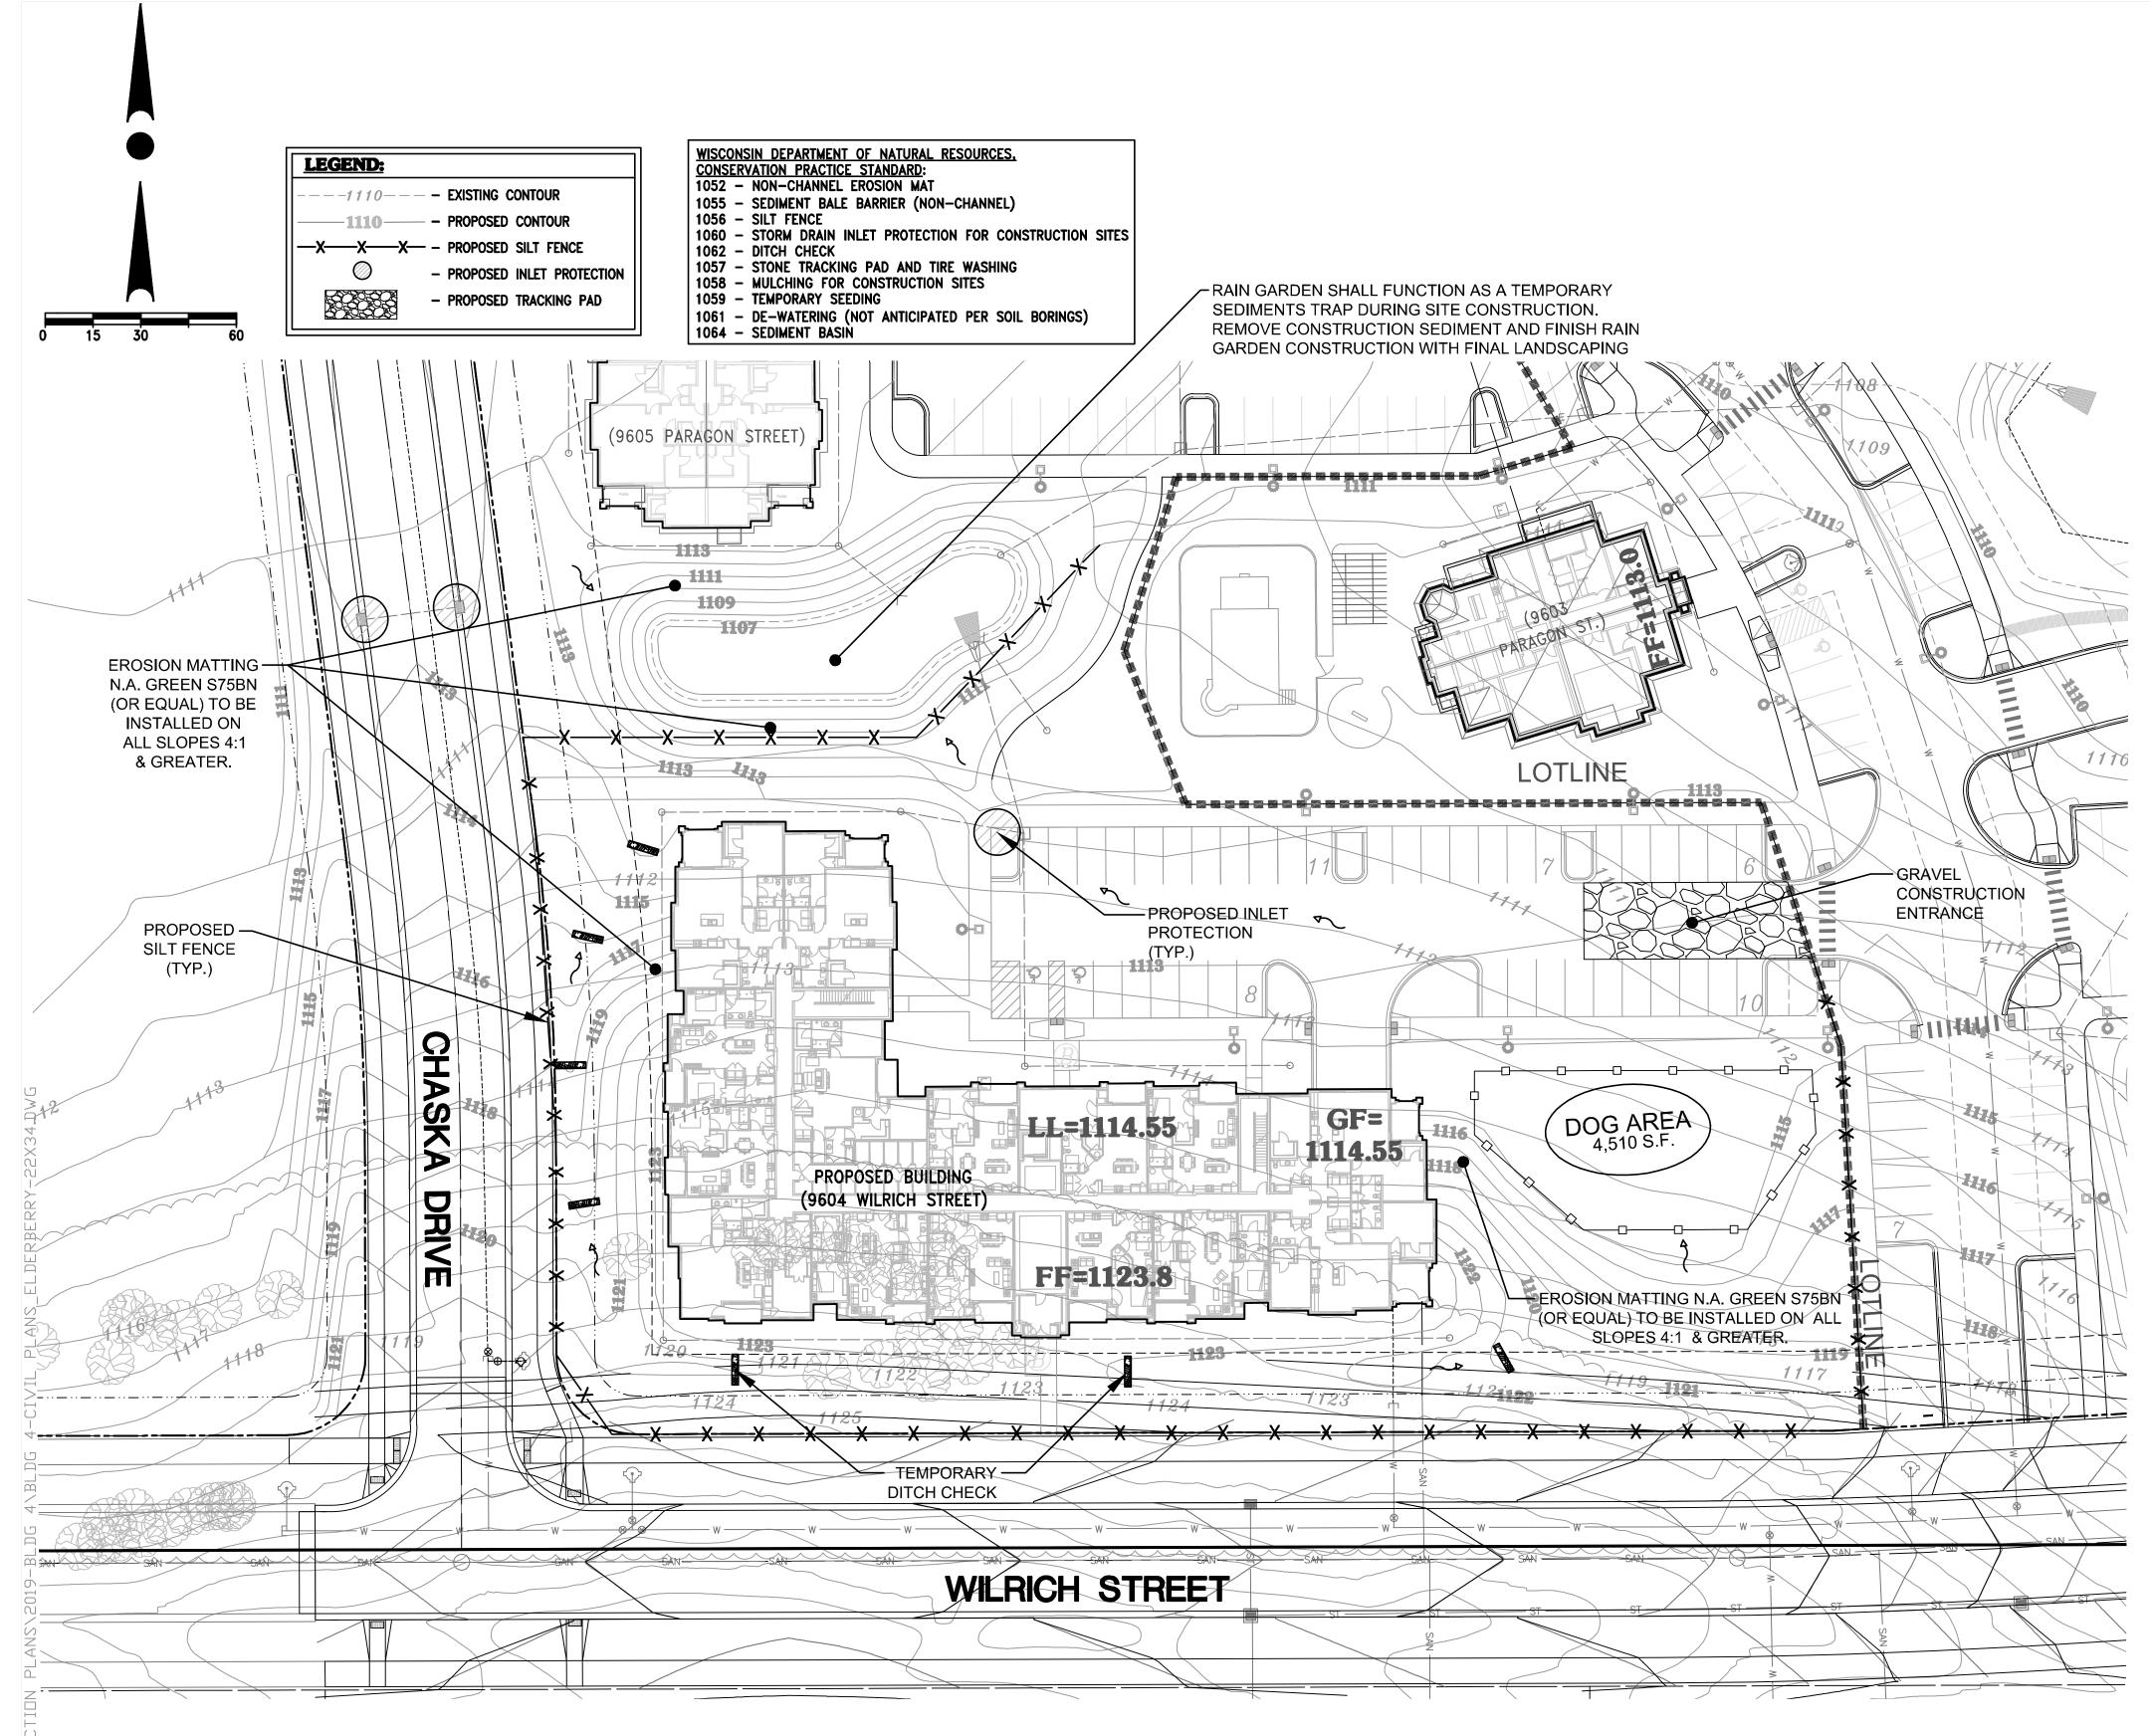

|
| DESCRIPTION:<br>COVER<br>SHEET                                                                                                                                                                                                                                                                                                              |
| SHEET<br>T1                                                                                                                                                                                                                                                                                                                                 |









CONTRACTOR IS REQUIRED TO CONTACT DIGGERS HOTLINE TOLL FREE TO OBTAIN LOCATION OF UNDERGROUND UTILITIES PRIOR TO COMMENCING THE WORK. WISCONSIN STATUTE 182.0715 REQUIRES MIN. OF 3 WORK DAYS NOTICE BEFORE YOU EXCAVATE

## CALL DIGGERS HOTLINE 1-800-242-8511

EXISTING UNDERGROUND UTILITY INFORMATION WAS OBTAINED FROM AVAILABLE RECORDS. THE ENGINEER MAKES NO GUARANTEE AS TO THE ACCURACY OF THIS INFORMATION. VERIFICATION TO THE SATISFACTION OF THE CONTRACTOR OF ALL UNDERGROUND UTILITIES. WHETHER OR NOT SHOWN ON THE PLANS. SHALL BE ASSUMED AS A CONDITION OF THE CONTRACT. THE CONTRACTOR SHALL NOTIFY THE ENGINEER OF ANY DISCREPANCIES BETWEEN LOCATION OF UTILITIES IN THE FIELD AND LOCATIONS SHOWN ON THE PLANS.

- **EROSION CONTROL NOTES:**

- A. DIVERT UPSTREAM RUNOFF FROM FLOWING THROUGH THE CO