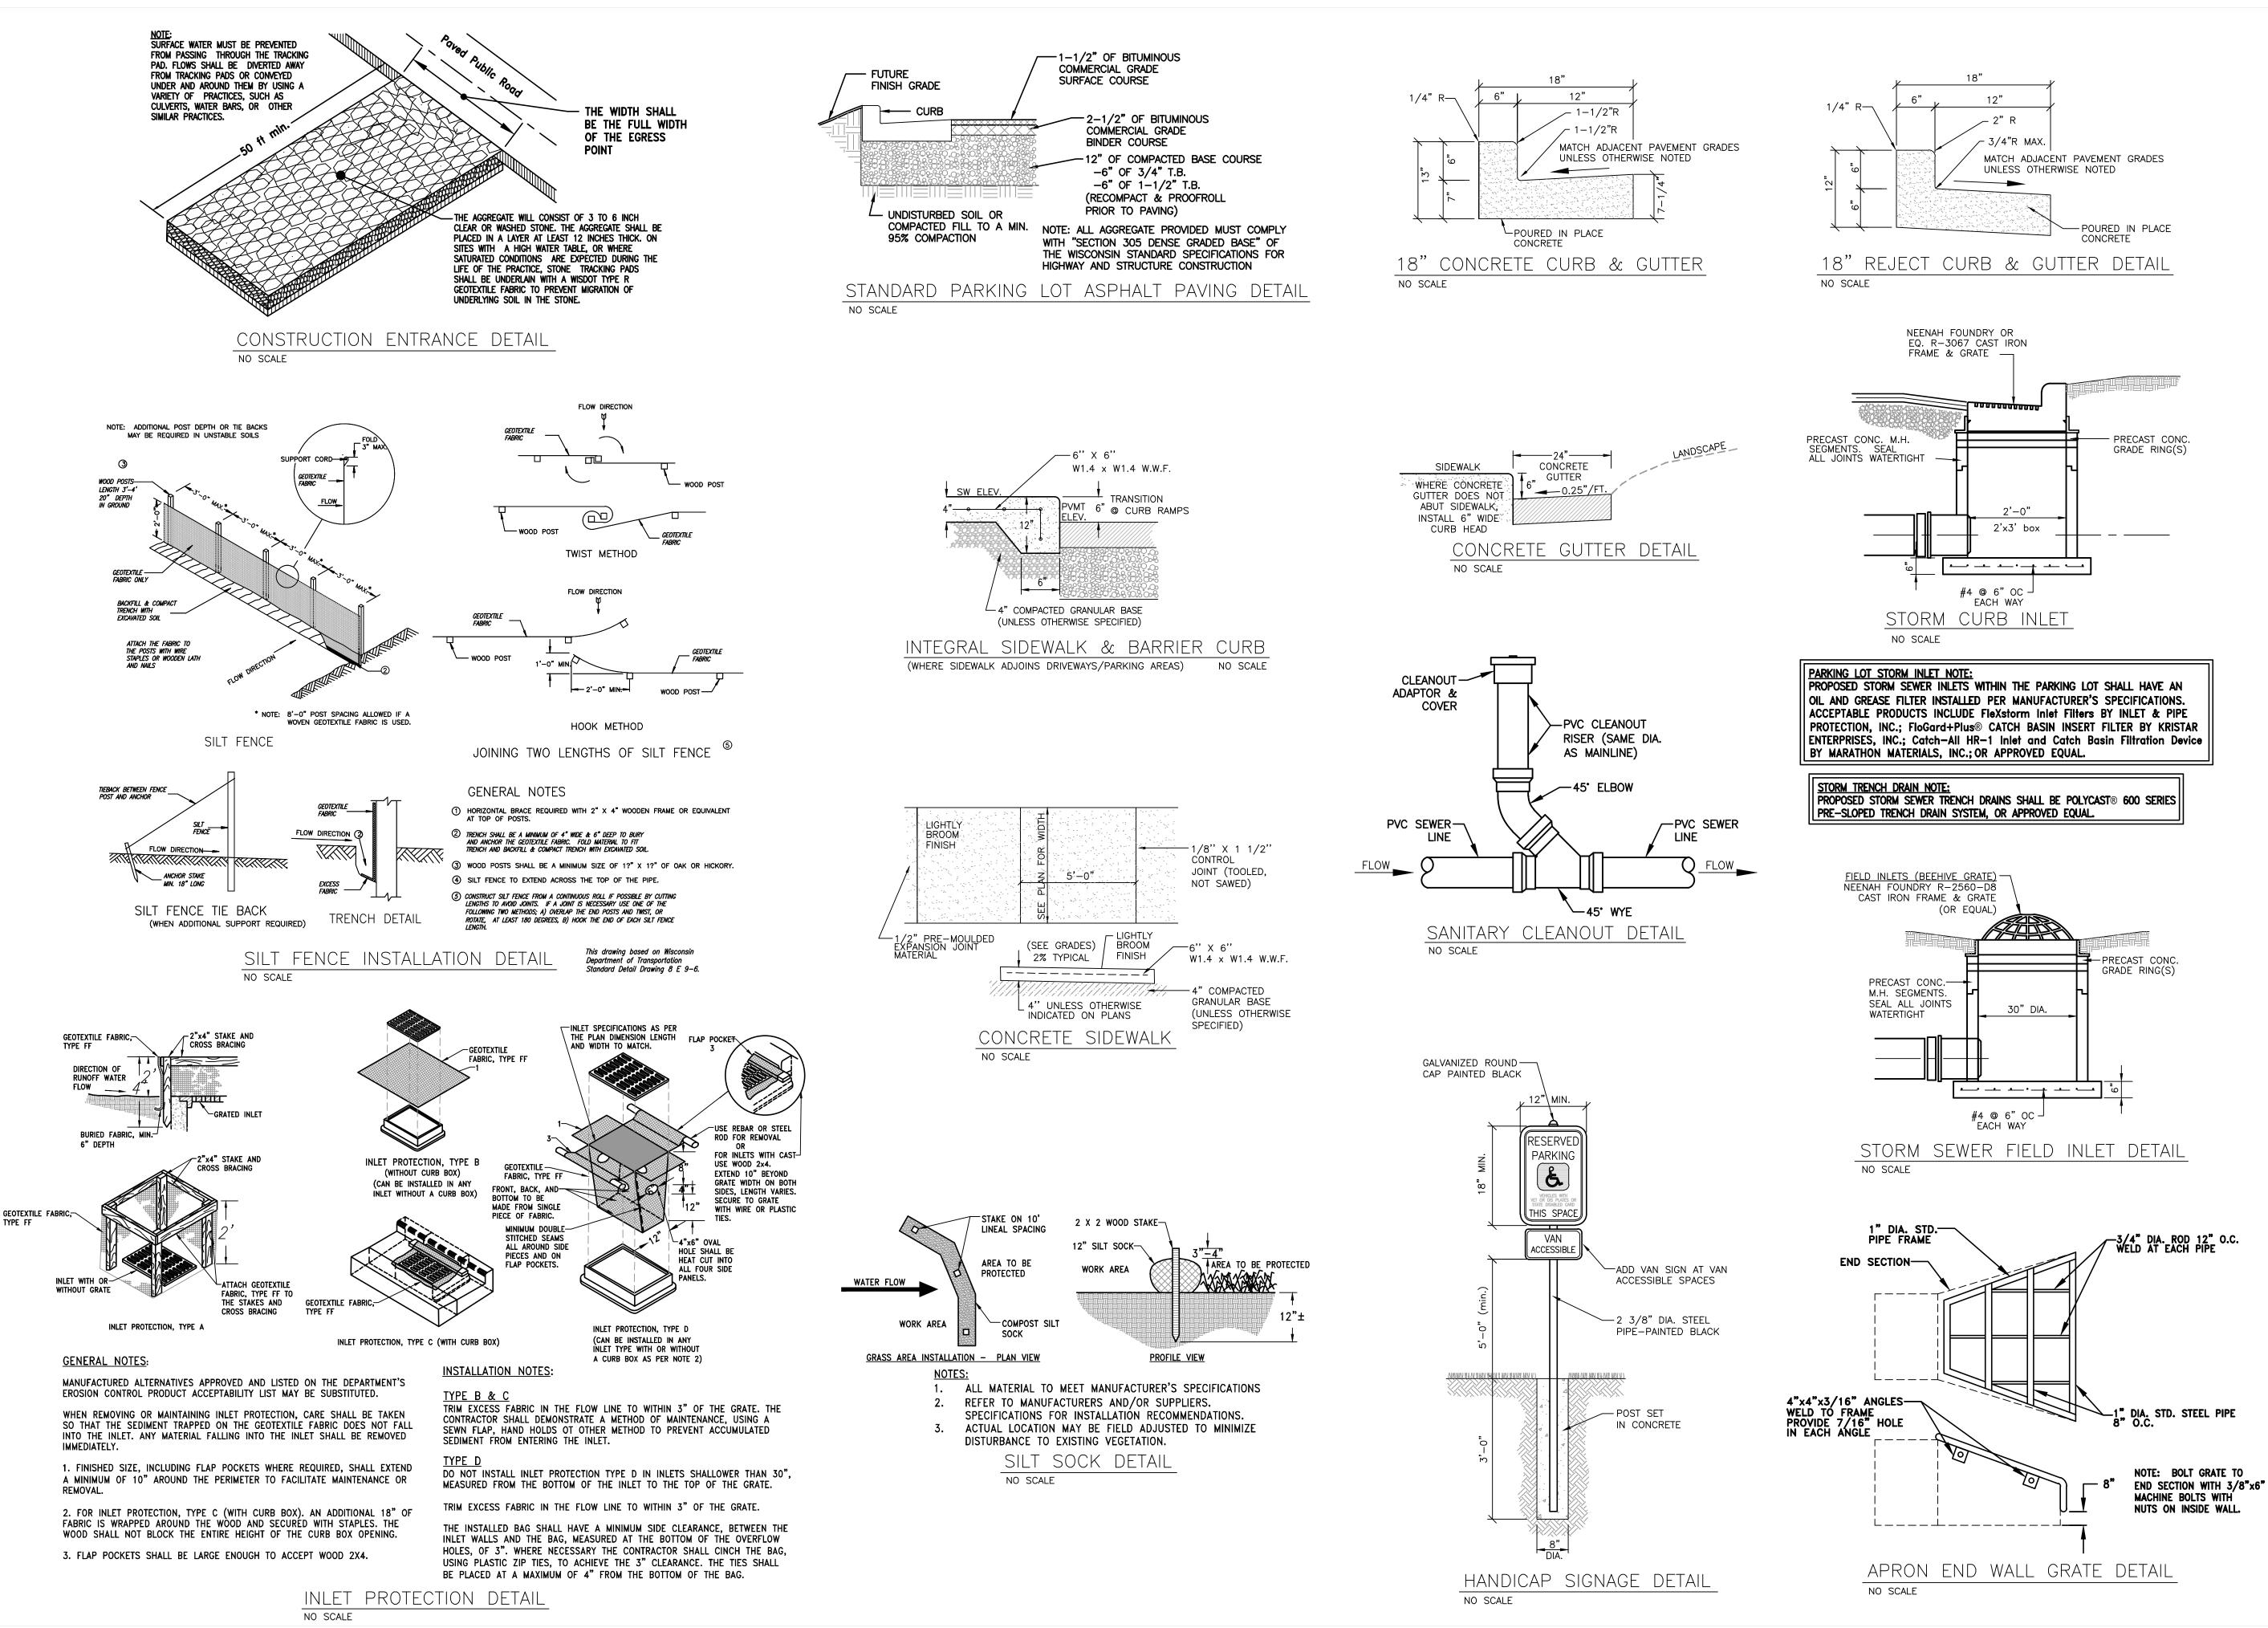

#### FIRE APPARATUS ACCESS AND FIRE HYDRANT WORKSHEET

| <ol> <li>Is the building completely protected by an NFPA 13 or 13R automatic fire sprinkler system?<br/>If non-sprinklered, fire lanes extend to within 150-feet of all portions of the exterior wall?<br/>If sprinklered, fire lanes are within 250-feet of all portions of the exterior wall?</li> </ol>                                                                                                                                                                                                                                                                                                                                                                                                                                                                                                                                                                                                                                                                                                                                                                                                                                                                                                                               | Yes<br>Yes<br>Yes                                                                                                                  | No<br>No<br>No                                       | N/A<br>N/A<br>N/A                                                                                                                  |
|------------------------------------------------------------------------------------------------------------------------------------------------------------------------------------------------------------------------------------------------------------------------------------------------------------------------------------------------------------------------------------------------------------------------------------------------------------------------------------------------------------------------------------------------------------------------------------------------------------------------------------------------------------------------------------------------------------------------------------------------------------------------------------------------------------------------------------------------------------------------------------------------------------------------------------------------------------------------------------------------------------------------------------------------------------------------------------------------------------------------------------------------------------------------------------------------------------------------------------------|------------------------------------------------------------------------------------------------------------------------------------|------------------------------------------------------|------------------------------------------------------------------------------------------------------------------------------------|
| <ul> <li>2. Is the fire lane constructed of concrete or asphalt, designed to support a minimum load of 85,000 lbs?</li> <li>a) Is the fire lane a minimum unobstructed width of at least 20-feet?</li> <li>b) Is the fire lane unobstructed with a vertical clearance of at least 13<sup>1</sup>/<sub>2</sub>-feet?</li> <li>c) Is the minimum inside turning radius of the fire lane at least 28-feet?</li> <li>d) Is the grade of the fire lane not more than a slope of 8%?</li> <li>e) Is the fire lane posted as fire lane? (Provide detail of signage.)</li> <li>f) Is a roll-able curb used as part of the fire lane? (Provide detail of curb.)</li> <li>g) Is part of a sidewalk used as part of the required fire lane? (Must support +85,000 lbs.)</li> </ul>                                                                                                                                                                                                                                                                                                                                                                                                                                                                  | <ul> <li>✓ Yes</li> <li>✓ Yes</li> <li>✓ Yes</li> <li>✓ Yes</li> <li>✓ Yes</li> <li>─ Yes</li> <li>─ Yes</li> <li>─ Yes</li> </ul> | No<br>No<br>No<br>No<br>No<br>No<br>No<br>No         | <ul> <li>□ N/A</li> </ul> |
| <ul><li>3. Is the fire lane obstructed by security gates or barricades? If yes:</li><li>a) Is the gate a minimum of 20-feet clear opening?</li><li>b) Is an approved means of emergency operations installed, key vault, padlock or key switch?</li></ul>                                                                                                                                                                                                                                                                                                                                                                                                                                                                                                                                                                                                                                                                                                                                                                                                                                                                                                                                                                                | ☐ Yes<br>☐ Yes<br>☐ Yes                                                                                                            | No No No No                                          | N/A<br>N/A<br>N/A                                                                                                                  |
| 4. Is the Fire lane dead-ended with a length greater than 150-feet?<br>If yes, does the area for turning around fire apparatus comply with IFC D103?                                                                                                                                                                                                                                                                                                                                                                                                                                                                                                                                                                                                                                                                                                                                                                                                                                                                                                                                                                                                                                                                                     | Yes Yes                                                                                                                            | No<br>No                                             | N/A N/A                                                                                                                            |
| 5. Is any portion of the building to be used for high-piled storage in accordance with IFC Chapter 3206.6 If yes, see IFC 3206.6 for further requirements.                                                                                                                                                                                                                                                                                                                                                                                                                                                                                                                                                                                                                                                                                                                                                                                                                                                                                                                                                                                                                                                                               | Yes                                                                                                                                | No No                                                | N/A                                                                                                                                |
|                                                                                                                                                                                                                                                                                                                                                                                                                                                                                                                                                                                                                                                                                                                                                                                                                                                                                                                                                                                                                                                                                                                                                                                                                                          | _                                                                                                                                  |                                                      |                                                                                                                                    |
|                                                                                                                                                                                                                                                                                                                                                                                                                                                                                                                                                                                                                                                                                                                                                                                                                                                                                                                                                                                                                                                                                                                                                                                                                                          | Yes                                                                                                                                | No                                                   | N/A                                                                                                                                |
| <ul> <li>6. Is any part of the building greater than 30-feet above the grade plane?</li> <li>If yes, answer the following questions: <ul> <li>a) Is the aerial apparatus fire lane parallel to one entire side of the building and covering at least 25% of the perimeter?</li> <li>b) Is the near edge of the aerial apparatus fire lane between 15' and 30' from the building?</li> <li>c) Are there any overhead power or utility lines located across the aerial apparatus fire lane?</li> <li>d) Are there any tree canopies expected to grow across the aerial fire lane? (Based on mature canopy width of tree species)</li> </ul> </li> </ul>                                                                                                                                                                                                                                                                                                                                                                                                                                                                                                                                                                                    | Yes Yes Yes Yes Yes                                                                                                                | No<br>No<br>No<br>No                                 | □ N/A<br>□ N/A<br>□ N/A<br>□ N/A                                                                                                   |
| <ul> <li>6. Is any part of the building greater than 30-feet above the grade plane?</li> <li>If yes, answer the following questions: <ul> <li>a) Is the aerial apparatus fire lane parallel to one entire side of the building and covering at least 25% of the perimeter?</li> <li>b) Is the near edge of the aerial apparatus fire lane between 15' and 30' from the building?</li> <li>c) Are there any overhead power or utility lines located across the aerial apparatus fire lane?</li> <li>d) Are there any tree canopies expected to grow across the aerial fire lane? (Based on mature</li> </ul> </li> </ul>                                                                                                                                                                                                                                                                                                                                                                                                                                                                                                                                                                                                                  | Yes<br>Yes<br>Yes<br>Yes                                                                                                           | □ No<br>□ No<br>□ No                                 | □ N/A<br>□ N/A<br>□ N/A                                                                                                            |
| <ul> <li>6. Is any part of the building greater than 30-feet above the grade plane?<br/>If yes, answer the following questions: <ul> <li>a) Is the aerial apparatus fire lane parallel to one entire side of the building and covering at least 25% of the perimeter?</li> <li>b) Is the near edge of the aerial apparatus fire lane between 15' and 30' from the building?</li> <li>c) Are there any overhead power or utility lines located across the aerial apparatus fire lane?</li> <li>d) Are there any tree canopies expected to grow across the aerial fire lane? (Based on mature canopy width of tree species)</li> <li>e) Does the aerial apparatus fire lane have a minimum unobstructed width of 26-feet?</li> <li>f) Is the space between the aerial lane and the building free of trees exceeding 20' in heights?</li> </ul> </li> <li>7. Are all portions of the required fire lanes within 500-feet of at least (2) hydrants?<br/><i>Note: Distances shall be measured along the path of the hose lay as it comes off the fire apparatus.</i><br/>a) Is the fire lane at least 26' wide for at least 20-feet on each side of the hydrants?<br/>b) Is there at least 40' between a hydrant and the building?</li> </ul> | Yes<br>Yes<br>Yes<br>Yes<br>Yes<br>Yes<br>Yes<br>Yes<br>Yes                                                                        | □ No<br>□ No<br>□ No<br>□ No<br>□ No<br>□ No<br>□ No | □ N/A<br>□ N/A<br>□ N/A<br>□ N/A<br>□ N/A<br>□ N/A<br>□ N/A<br>□ N/A                                                               |
| <ul> <li>6. Is any part of the building greater than 30-feet above the grade plane?<br/>If yes, answer the following questions: <ul> <li>a) Is the aerial apparatus fire lane parallel to one entire side of the building and covering at least 25% of the perimeter?</li> <li>b) Is the near edge of the aerial apparatus fire lane between 15' and 30' from the building?</li> <li>c) Are there any overhead power or utility lines located across the aerial apparatus fire lane?</li> <li>d) Are there any tree canopies expected to grow across the aerial fire lane? (Based on mature canopy width of tree species)</li> <li>e) Does the aerial apparatus fire lane have a minimum unobstructed width of 26-feet?</li> <li>f) Is the space between the aerial lane and the building free of trees exceeding 20' in heights?</li> </ul> </li> <li>7. Are all portions of the required fire lanes within 500-feet of at least (2) hydrants?<br/><i>Note: Distances shall be measured along the path of the hose lay as it comes off the fire apparatus.</i><br/>a) Is the fire lane at least 26' wide for at least 20-feet on each side of the hydrants?</li> </ul>                                                                  | Yes<br>Yes<br>Yes<br>Yes<br>Yes<br>Yes<br>Yes                                                                                      | □ No<br>□ No<br>□ No<br>□ No<br>□ No<br>□ No<br>□ No | □ N/A<br>□ N/A<br>□ N/A<br>□ N/A<br>□ N/A<br>□ N/A<br>□ N/A                                                                        |