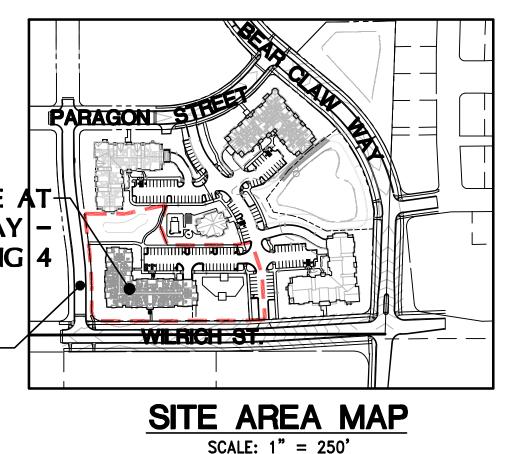

# VICINITY MAP "PARAGON PLACE AT BEAR CLAW WAY"

#### by UNITED FINANCIAL GROUP, INC. 660 W. Ridgeview Drive Appleton, WI 54911

Scale: 1" = 500' (22"X34") Scale: 1" = 1000'(11"X17") Date: 06-06-2019