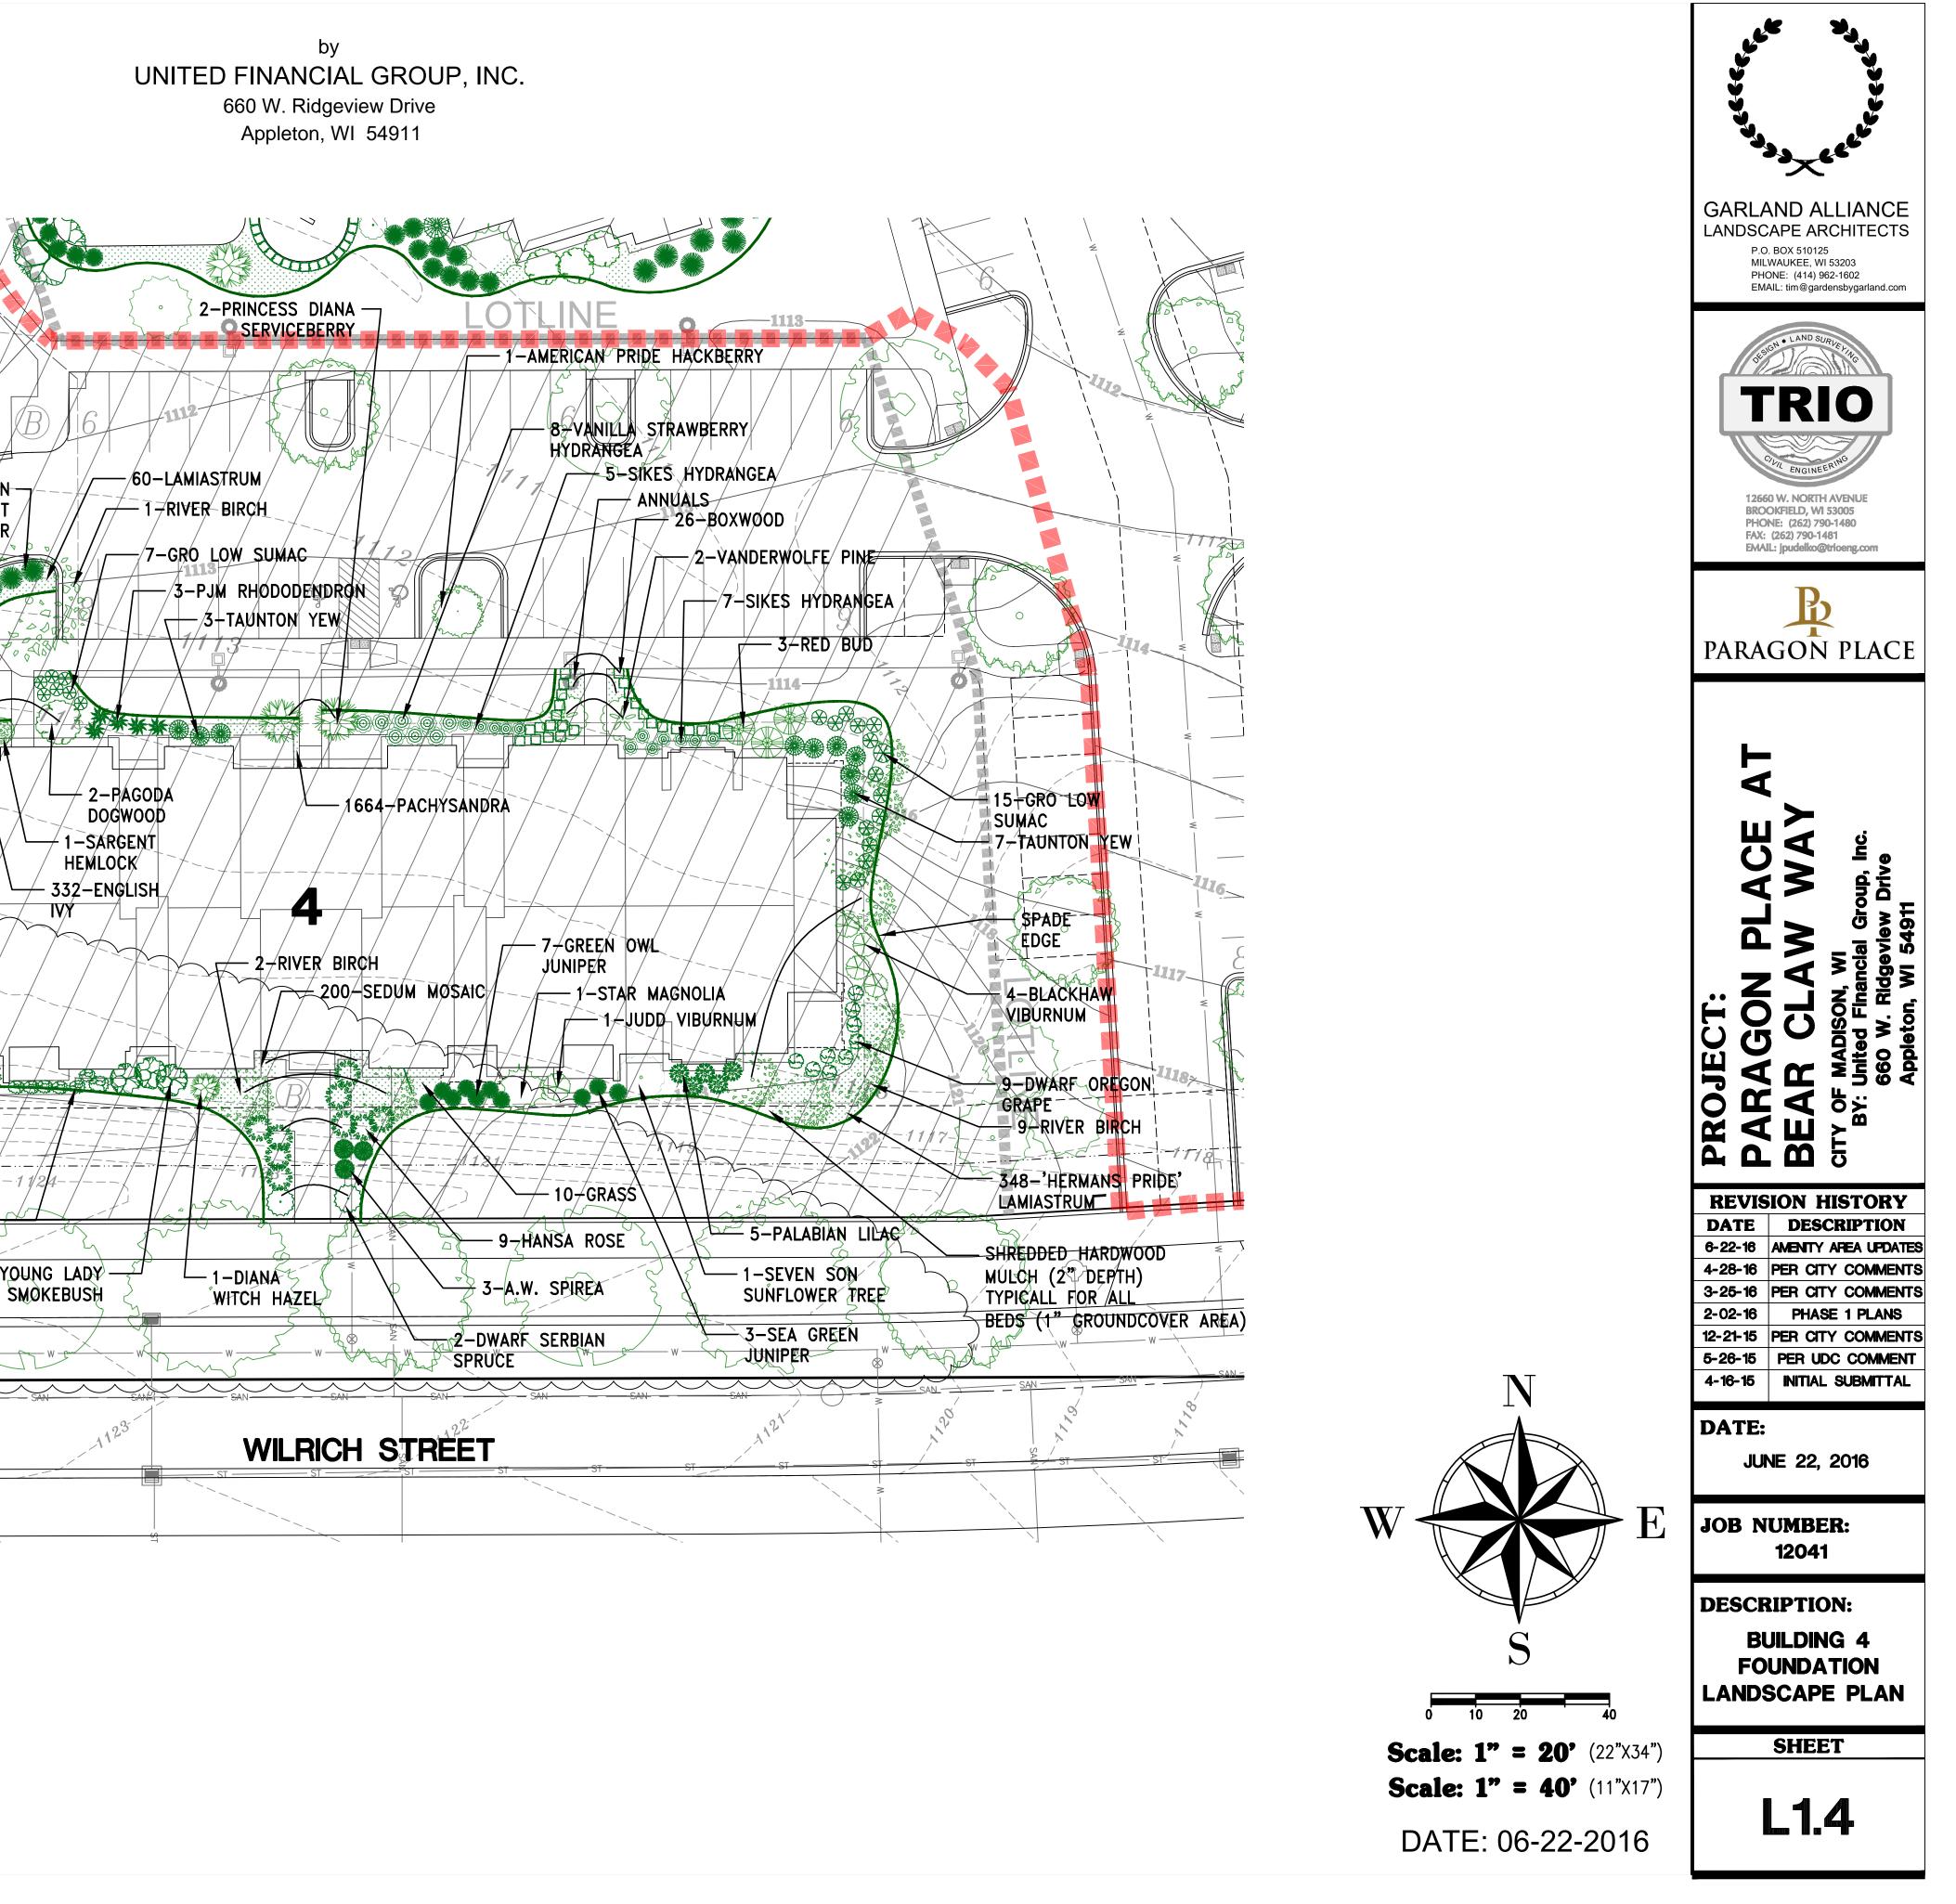

- native with the possible inclusion of some exotics, such as, Japanese Maples, Magnolias, Seven Son and not in a commercial development setting.
- where the buildings rise above, yet are in harmony with the plantings.

# STREET TREE PLANTING

- o The Landscape Architect chooses to select native cultivars that are unique in use for a commercial setting.
- o The plants will be selected for their hardiness, their urban tolerance and their aesthetic value.
- o The street tree planting, in effect, creates the large scale outdoor room of this approximately 9 acre development and it sets the stage for the gardens within.
  - FOCAL POND FEATURE o Landscape Architect will incorporate plantings specifically to the pond to further enhance and create a major focal element of this lot.
  - o This will ultimately become a destination point for the immediate community, the overall local community, and the surrounding wildlife.
  - o It will be enhanced with benches, bird feeders/houses and plant material that will attract not only waterfowl but also songbirds and other wildlife typically found in an arboretum setting.

- 5-NORWAY SPRUCE

20 40 80

Scale: 1" = 40' (22"X34")

Scale: 1" = 80' (11"X17")

DATE: 06-22-2016

5-BLACK HILLS SPRUCE

AREA oLAY 1≠BLUĘ∕ SHIŅ∕ER SPRUCE 5-GREEN SARGENT JUNIPER 60#GRASSES <sup>⊢</sup>7—∕RÉD WING -<sup>≁</sup>VIBU⁄ŔNUM⁄/ 1-∕BLACK -- 🛛 /  $\tau \nabla$ TUPELO 30+FROSTY MORN SEDUM /7-PURPLE /PAVEMENT ROSĘ ∕†00–ØRNIMÉNTAL∕ GRA\$S · 3-TINA/CRABAPPLE -144-ALL GOLD HAKONECHLOA GRASS 3-RIVER BIRCH 11 1-JAPANESE TREE /LILAC/ <del>Z—FÍNE WÍN</del>∦ WEIGELA  $\sim$ 1125-3-YOUNG LADY -0 