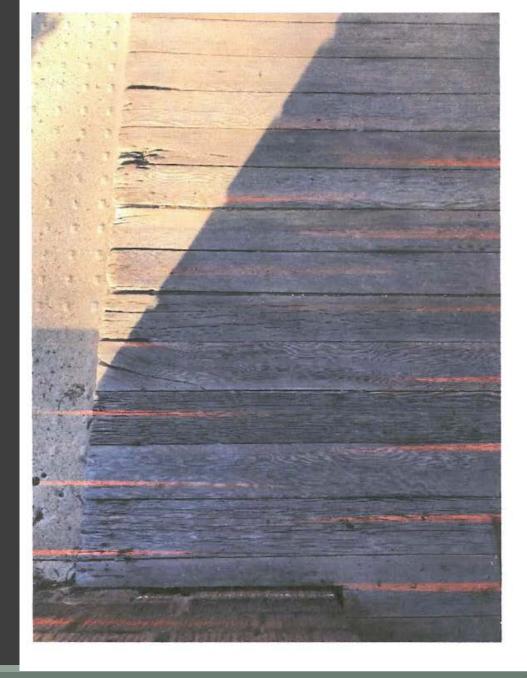

### Staff Recommendation

Staff believes that the standards for granting a Certificate of Appropriateness to replace all of the porch flooring may be met if the entire porch is deteriorated beyond repair. The Landmarks Commission will need to make that determination first.

If the decision is either limited replacement of the deteriorated boards or the entire porch flooring, then the commission will need to make a finding for if the proposed alternative material adequately replicates the original wood. Any replacement must be of similar dimensions as the original flooring and be of a tongue-and-groove style.