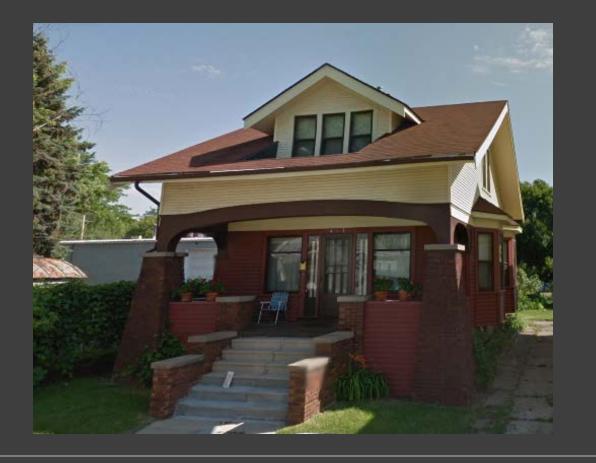

# Certificate of Appropriateness for 417 Cantwell Ct.

June 17, 2019



### Proposed Work

 Replace wood flooring on front porch with Azekbrand PVC flooring











#### **CAPPED POLYMER PORCH**

High-performance porch boards are revolutionizing your design options with standard and wide width boards available in nine colors.

- Distinct tongue and groove feature is engineered to provide ease of installation and a streamlined look
- Industry-best warranties Made with the same material as AZEK® Deck
- . Now available in standard and wide widths adding more style, dimension, and warmth to your space while providing options to play with patterns

#### WIDE WIDTHS AVAILABLE IN FOUR COLORS



SLATE GRAY

BROWNSTONE







MORADO

## History of Property

- Constructed 1917
- Craftsman Bunga