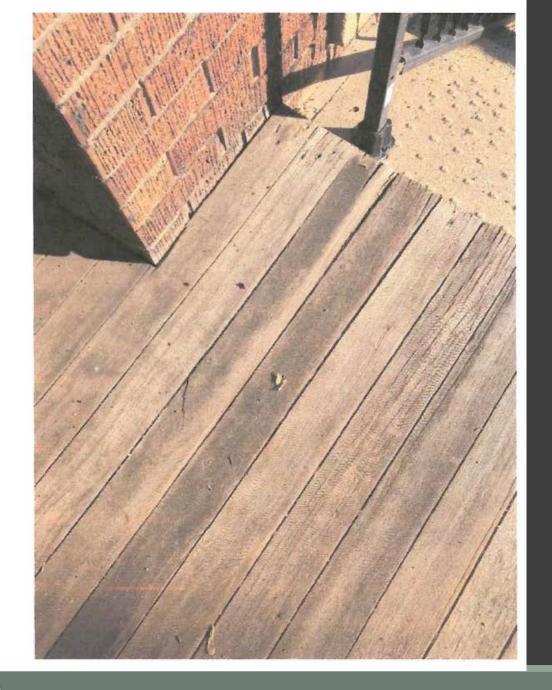

### Staff Recommendation

Staff believes that the standards for granting a Certificate of Appropriateness to replace all of the porch flooring may be met if the entire porch is deteriorated beyond repair. The Landmarks Commission will need to make that determination first.

If the decision is either limited replacement of the deteriorated boards or the entire porch flooring, then the commission will need to make a finding for if the proposed alternative material adequately replicates the original wood. Any replacement must be of similar dimensions as the original flooring and be of a tongue-and-groove style.