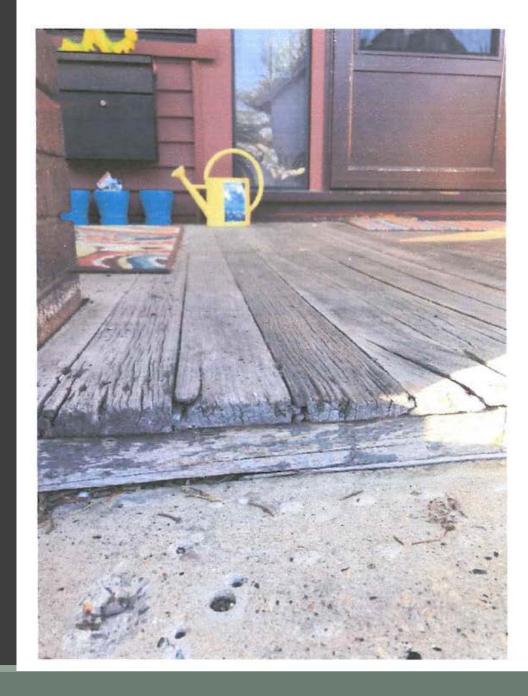

### Staff Recommendation

Staff believes that the standards for granting a Certificate of Appropriateness to replace all of the porch flooring may be met if the entire porch is deteriorated beyond repair. The Landmarks Commission will need to make that determination first.

If the decision is either limited replacement of the deteriorated boards or the entire porch flooring, then the commission will need to make a finding for if the proposed alternative material adequately replicates the original wood. Any replacement must be of similar dimensions as the original flooring and be of a tongue-and-groove style.