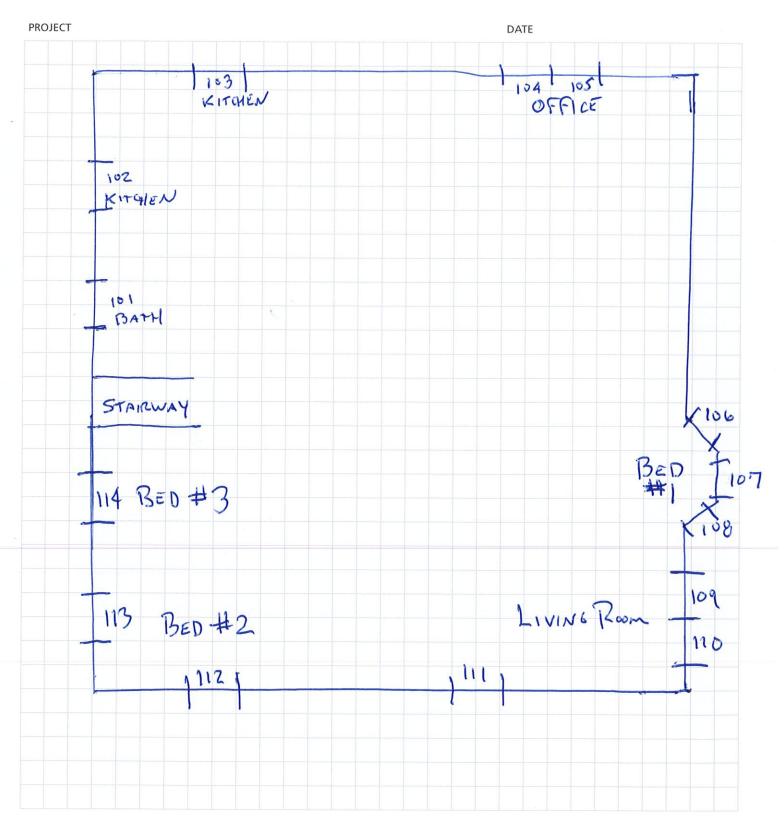

Quote

Kurt Hartjes (608)850-2127

rSuite PCS

| ID# | ROOM     | SIZE         | DETAILS                                                                                                                                                                                                                                                                                                                                                                                                                              | PRICE |
|-----|----------|--------------|--------------------------------------------------------------------------------------------------------------------------------------------------------------------------------------------------------------------------------------------------------------------------------------------------------------------------------------------------------------------------------------------------------------------------------------|-------|
| 101 | Bathroom | 24 W<br>54 H | Window: Double-Hung , Equal, Flat Sill Insert, Traditional<br>Checkrail, Exterior White, Interior White <b>Glass:</b> All Sash: High<br>Performance SmartSun Glass, No Pattern , Tempered Glass<br>Hardware: White <b>Screen:</b> Fiberglass , Full Screen <b>Grille</b><br><b>Style:</b> Full Divided Light (FDL with spacer) <b>Grille Pattern:</b><br>Sash 1: Colonial 3w x 2h , Sash 2: No Grilles <b>Misc:</b> No jamb/<br>trim |       |
| 102 | Kitchen  | 24 W<br>54 H | Window: Double-Hung , Equal, Flat Sill Insert, Traditional<br>Checkrail, Exterior White, Interior White <b>Glass:</b> All Sash: High<br>Performance SmartSun Glass, No Pattern <b>Hardware:</b> White<br>Screen: Fiberglass , Full Screen <b>Grille Style:</b> Full Divided Light<br>(FDL with spacer) <b>Grille Pattern:</b> Sash 1: Colonial 3w x 2h ,<br>Sash 2: No Grilles <b>Misc:</b> No jamb/trim                             |       |
| 103 | Kitchen  | 30 W<br>54 H | Window: Double-Hung , Equal, Flat Sill Insert, Traditional<br>Checkrail, Exterior White, Interior White Glass: All Sash: High<br>Performance SmartSun Glass, No Pattern Hardware: White<br>Screen: Fiberglass , Full Screen Grille Style: Full Divided Light<br>(FDL with spacer) Grille Pattern: Sash 1: Colonial 3w x 2h ,<br>Sash 2: No Grilles Misc: No jamb/trim                                                                |       |
| 104 | Office   | 30 W<br>54 H | Window: Double-Hung , Equal, Flat Sill Insert, Traditional<br>Checkrail, Exterior White, Interior White Glass: All Sash: High<br>Performance SmartSun Glass, No Pattern Hardware: White<br>Screen: Fiberglass , Full Screen Grille Style: Full Divided Light<br>(FDL with spacer) Grille Pattern: Sash 1: Colonial 3w x 2h ,<br>Sash 2: No Grilles Misc: No jamb/trim                                                                |       |
| 105 | Office   | 30 W<br>54 H | Window: Double-Hung , Equal, Flat Sill Insert, Traditional<br>Checkrail, Exterior White, Interior White <b>Glass:</b> All Sash: High<br>Performance SmartSun Glass, No Pattern <b>Hardware:</b> White<br>Screen: Fiberglass , Full Screen <b>Grille Style:</b> Full Divided Light<br>(FDL with spacer) <b>Grille Pattern:</b> Sash 1: Colonial 3w x 2h ,<br>Sash 2: No Grilles <b>Misc:</b> No jamb/trim                             |       |

| 106 | Bedroom 1   | 23 W<br>46 H | Window: Double-Hung , Equal, Flat Sill Insert, Traditional<br>Checkrail, Exterior White, Interior White <b>Glass:</b> All Sash: High<br>Performance SmartSun Glass, No Pattern <b>Hardware:</b> White<br>Screen: Fiberglass , Full Screen <b>Grille Style:</b> Full Divided Light<br>(FDL with spacer) <b>Grille Pattern:</b> Sash 1: Colonial 3w x 2h ,<br>Sash 2: No Grilles <b>Misc:</b> No jamb/trim |
|-----|-------------|--------------|----------------------------------------------------------------------------------------------------------------------------------------------------------------------------------------------------------------------------------------------------------------------------------------------------------------------------------------------------------------------------------------------------------|
| 107 | Bedroom 1   | 28 W<br>46 H | Window: Double-Hung , Equal, Flat Sill Insert, Traditional<br>Checkrail, Exterior White, Interior White Glass: All Sash: High<br>Performance SmartSun Glass, No Pattern Hardware: White<br>Screen: Fiberglass , Full Screen Grille Style: Full Divided Light<br>(FDL with spacer) Grille Pattern: Sash 1: Colonial 3w x 2h ,<br>Sash 2: No Grilles Misc: No jamb/trim                                    |
| 108 | Bedroom 1   | 23 W<br>46 H | Window: Double-Hung , Equal, Flat Sill Insert, Traditional<br>Checkrail, Exterior White, Interior White <b>Glass:</b> All Sash: High<br>Performance SmartSun Glass, No Pattern <b>Hardware:</b> White<br>Screen: Fiberglass , Full Screen <b>Grille Style:</b> Full Divided Light<br>(FDL with spacer) <b>Grille Pattern:</b> Sash 1: Colonial 3w x 2h ,<br>Sash 2: No Grilles <b>Misc:</b> No jamb/trim |
| 109 | Living Room | 30 W<br>54 H | Window: Double-Hung , Equal, Flat Sill Insert, Traditional<br>Checkrail, Exterior White, Interior White <b>Glass:</b> All Sash: High<br>Performance SmartSun Glass, No Pattern <b>Hardware:</b> White<br>Screen: Fiberglass , Full Screen <b>Grille Style:</b> Full Divided Light<br>(FDL with spacer) <b>Grille Pattern:</b> Sash 1: Colonial 3w x 2h ,<br>Sash 2: No Grilles <b>Misc:</b> No jamb/trim |
| 110 | Living Room | 30 W<br>54 H | Window: Double-Hung , Equal, Flat Sill Insert, Traditional<br>Checkrail, Exterior White, Interior White <b>Glass:</b> All Sash: High<br>Performance SmartSun Glass, No Pattern <b>Hardware:</b> White<br>Screen: Fiberglass , Full Screen <b>Grille Style:</b> Full Divided Light<br>(FDL with spacer) <b>Grille Pattern:</b> Sash 1: Colonial 3w x 2h ,<br>Sash 2: No Grilles <b>Misc:</b> No jamb/trim |
| 111 | Living Room | 34 W<br>29 H | Window: Double-Hung , Equal, Flat Sill Insert, Traditional<br>Checkrail, Exterior White, Interior White <b>Glass:</b> All Sash: High<br>Performance SmartSun Glass, No Pattern <b>Hardware:</b> White<br>Screen: Fiberglass , Full Screen <b>Grille Style:</b> Full Divided Light<br>(FDL with spacer) <b>Grille Pattern:</b> Sash 1: Colonial 3w x 2h ,<br>Sash 2: No Grilles <b>Misc:</b> No jamb/trim |

| 112 Bedroom 2 | 34 W           | Window: Double-Hung , Equal, Flat Sill Insert, Traditional        |
|---------------|----------------|-------------------------------------------------------------------|
|               | 29 H           | Checkrail, Exterior White, Interior White Glass: All Sash: High   |
|               |                | Performance SmartSun Glass, No Pattern Hardware: White            |
|               |                | Screen: Fiberglass, Full Screen Grille Style: Full Divided Light  |
|               |                | (FDL with spacer) Grille Pattern: Sash 1: Colonial 3w x 2h ,      |
|               |                | Sash 2: No Grilles Misc: No jamb/trim                             |
| 113 Bedroom 2 | 30 W           | Window: Double-Hung , Equal, Flat Sill Insert, Traditional        |
|               | 54 H           | Checkrail, Exterior White, Interior White Glass: All Sash: High   |
|               |                | Performance SmartSun Glass, No Pattern Hardware: White            |
|               |                | Screen: Fiberglass , Full Screen Grille Style: Full Divided Light |
|               |                | (FDL with spacer) Grille Pattern: Sash 1: Colonial 3w x 2h ,      |
|               |                | Sash 2: No Grilles Misc: No jamb/trim                             |
| 114 Bedroom 3 | 30 W           | Window: Double-Hung , Equal, Flat Sill Insert, Traditional        |
|               | 54 H           | Checkrail, Exterior White, Interior White Glass: All Sash: High   |
|               |                | Performance SmartSun Glass, No Pattern Hardware: White            |
|               |                | Screen: Fiberglass , Full Screen Grille Style: Full Divided Light |
|               |                | (FDL with spacer) Grille Pattern: Sash 1: Colonial 3w x 2h ,      |
|               |                | Sash 2: No Grilles Misc: No jamb/trim                             |
| WINDOWS: 14   | PATIO DOORS: 0 | SPECIALTY: 0 MISC: 0                                              |