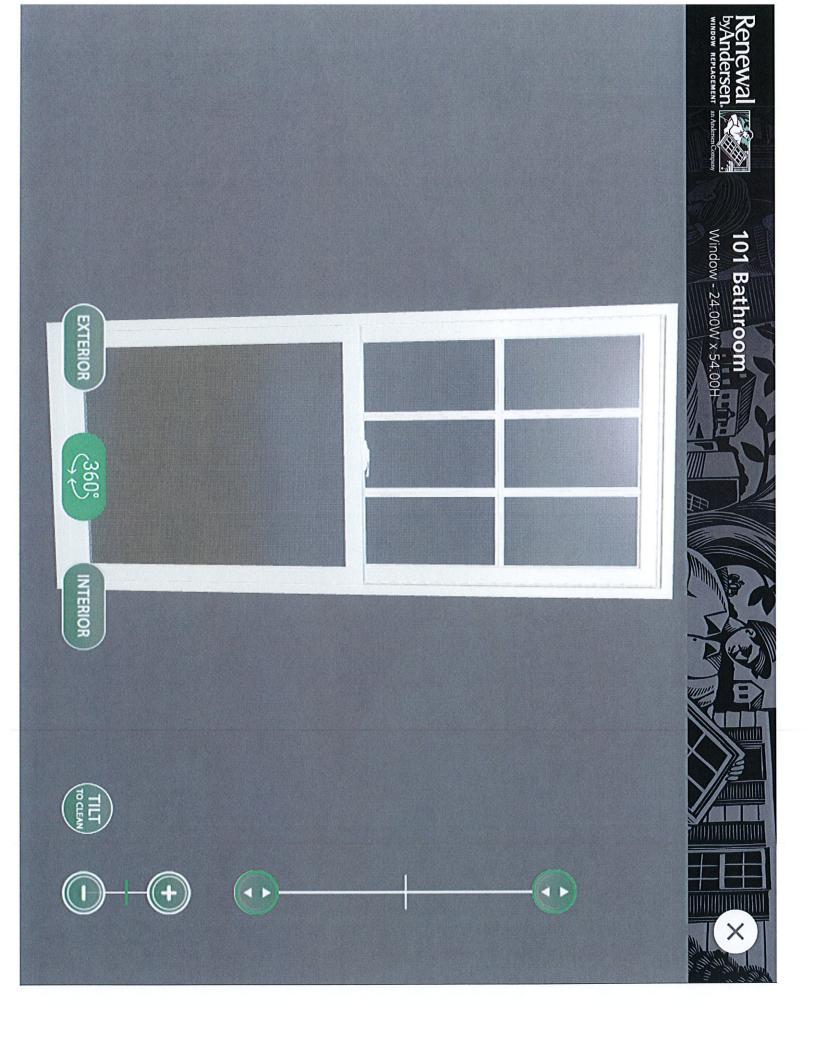

Quote

Kurt Hartjes (608)850-2127

rSuite PCS

| ID# | ROOM     | SIZE         | DETAILS                                                                                                                                                                                                                                                                                                                                                                                                                              | PRICE |
|-----|----------|--------------|--------------------------------------------------------------------------------------------------------------------------------------------------------------------------------------------------------------------------------------------------------------------------------------------------------------------------------------------------------------------------------------------------------------------------------------|-------|
| 101 | Bathroom | 24 W<br>54 H | Window: Double-Hung , Equal, Flat Sill Insert, Traditional<br>Checkrail, Exterior White, Interior White <b>Glass:</b> All Sash: High<br>Performance SmartSun Glass, No Pattern , Tempered Glass<br>Hardware: White <b>Screen:</b> Fiberglass , Full Screen <b>Grille</b><br><b>Style:</b> Full Divided Light (FDL with spacer) <b>Grille Pattern:</b><br>Sash 1: Colonial 3w x 2h , Sash 2: No Grilles <b>Misc:</b> No jamb/<br>trim |       |
| 102 | Kitchen  | 24 W<br>54 H | Window: Double-Hung , Equal, Flat Sill Insert, Traditional<br>Checkrail, Exterior White, Interior White <b>Glass:</b> All Sash: High<br>Performance SmartSun Glass, No Pattern <b>Hardware:</b> White<br>Screen: Fiberglass , Full Screen <b>Grille Style:</b> Full Divided Light<br>(FDL with spacer) <b>Grille Pattern:</b> Sash 1: Colonial 3w x 2h ,<br>Sash 2: No Grilles <b>Misc:</b> No jamb/trim                             |       |
| 103 | Kitchen  | 30 W<br>54 H | Window: Double-Hung , Equal, Flat Sill Insert, Traditional<br>Checkrail, Exterior White, Interior White Glass: All Sash: High<br>Performance SmartSun Glass, No Pattern Hardware: White<br>Screen: Fiberglass , Full Screen Grille Style: Full Divided Light<br>(FDL with spacer) Grille Pattern: Sash 1: Colonial 3w x 2h ,<br>Sash 2: No Grilles Misc: No jamb/trim                                                                |       |
| 104 | Office   | 30 W<br>54 H | Window: Double-Hung , Equal, Flat Sill Insert, Traditional<br>Checkrail, Exterior White, Interior White Glass: All Sash: High<br>Performance SmartSun Glass, No Pattern Hardware: White<br>Screen: Fiberglass , Full Screen Grille Style: Full Divided Light<br>(FDL with spacer) Grille Pattern: Sash 1: Colonial 3w x 2h ,<br>Sash 2: No Grilles Misc: No jamb/trim                                                                |       |
| 105 | Office   | 30 W<br>54 H | Window: Double-Hung , Equal, Flat Sill Insert, Traditional<br>Checkrail, Exterior White, Interior White <b>Glass:</b> All Sash: High<br>Performance SmartSun Glass, No Pattern <b>Hardware:</b> White<br>Screen: Fiberglass , Full Screen <b>Grille Style:</b> Full Divided Light<br>(FDL with spacer) <b>Grille Pattern:</b> Sash 1: Colonial 3w x 2h ,<br>Sash 2: No Grilles <b>Misc:</b> No jamb/trim                             |       |