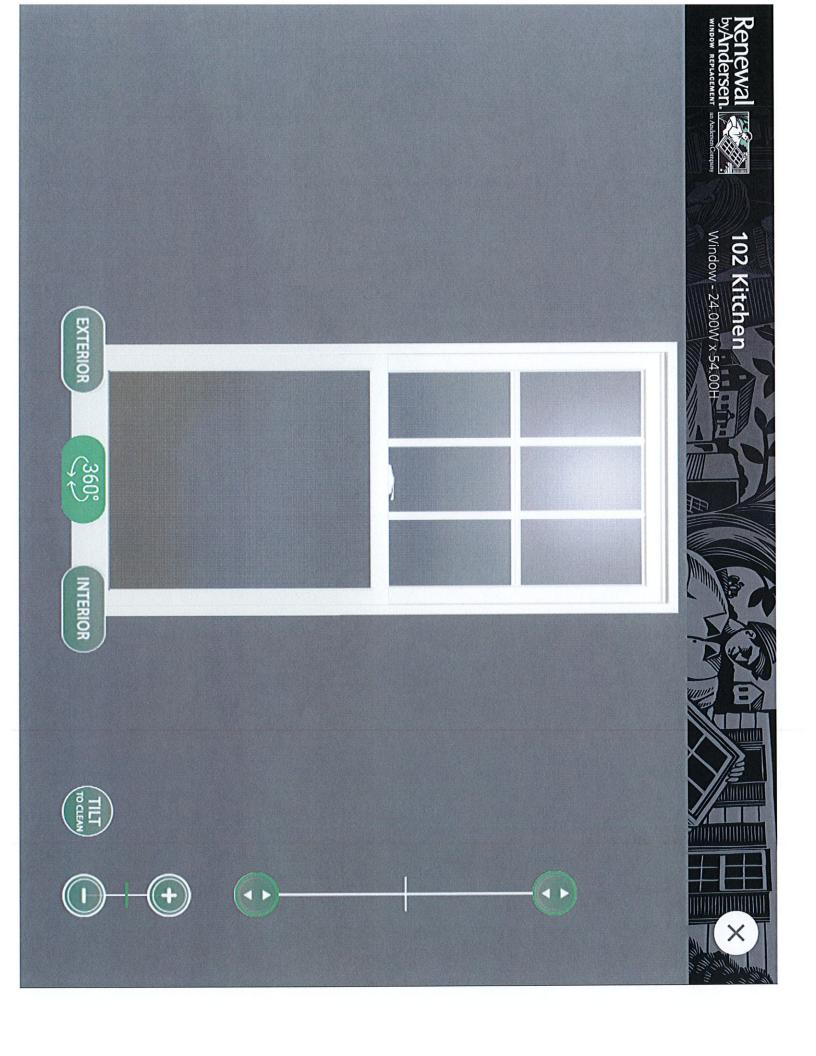

Quote

Kurt Hartjes (608)850-2127

rSuite PCS

| ID# | ROOM     | SIZE         | DETAILS                                                                                                                                                                                                                                                                                                                                                                                                                              | PRICE |
|-----|----------|--------------|--------------------------------------------------------------------------------------------------------------------------------------------------------------------------------------------------------------------------------------------------------------------------------------------------------------------------------------------------------------------------------------------------------------------------------------|-------|
| 101 | Bathroom | 24 W<br>54 H | Window: Double-Hung , Equal, Flat Sill Insert, Traditional<br>Checkrail, Exterior White, Interior White <b>Glass:</b> All Sash: High<br>Performance SmartSun Glass, No Pattern , Tempered Glass<br>Hardware: White <b>Screen:</b> Fiberglass , Full Screen <b>Grille</b><br><b>Style:</b> Full Divided Light (FDL with spacer) <b>Grille Pattern:</b><br>Sash 1: Colonial 3w x 2h , Sash 2: No Grilles <b>Misc:</b> No jamb/<br>trim |       |
| 102 | Kitchen  | 24 W<br>54 H | Window: Double-Hung , Equal, Flat Sill Insert, Traditional<br>Checkrail, Exterior White, Interior White <b>Glass:</b> All Sash: High<br>Performance SmartSun Glass, No Pattern <b>Hardware:</b> White<br>Screen: Fiberglass , Full Screen <b>Grille Style:</b> Full Divided Light<br>(FDL with spacer) <b>Grille Pattern:</b> Sash 1: Colonial 3w x 2h ,<br>Sash 2: No Grilles <b>Misc:</b> No jamb/trim                             |       |
| 103 | Kitchen  | 30 W<br>54 H | Window: Double-Hung , Equal, Flat Sill Insert, Traditional<br>Checkrail, Exterior White, Interior White Glass: All Sash: High<br>Performance SmartSun Glass, No Pattern Hardware: White<br>Screen: Fiberglass , Full Screen Grille Style: Full Divided Light<br>(FDL with spacer) Grille Pattern: Sash 1: Colonial 3w x 2h ,<br>Sash 2: No Grilles Misc: No jamb/trim                                                                |       |
| 104 | Office   | 30 W<br>54 H | Window: Double-Hung , Equal, Flat Sill Insert, Traditional<br>Checkrail, Exterior White, Interior White Glass: All Sash: High<br>Performance SmartSun Glass, No Pattern Hardware: White<br>Screen: Fiberglass , Full Screen Grille Style: Full Divided Light<br>(FDL with spacer) Grille Pattern: Sash 1: Colonial 3w x 2h ,<br>Sash 2: No Grilles Misc: No jamb/trim                                                                |       |
| 105 | Office   | 30 W<br>54 H | Window: Double-Hung , Equal, Flat Sill Insert, Traditional<br>Checkrail, Exterior White, Interior White <b>Glass:</b> All Sash: High<br>Performance SmartSun Glass, No Pattern <b>Hardware:</b> White<br>Screen: Fiberglass , Full Screen <b>Grille Style:</b> Full Divided Light<br>(FDL with spacer) <b>Grille Pattern:</b> Sash 1: Colonial 3w x 2h ,<br>Sash 2: No Grilles <b>Misc:</b> No jamb/trim                             |       |