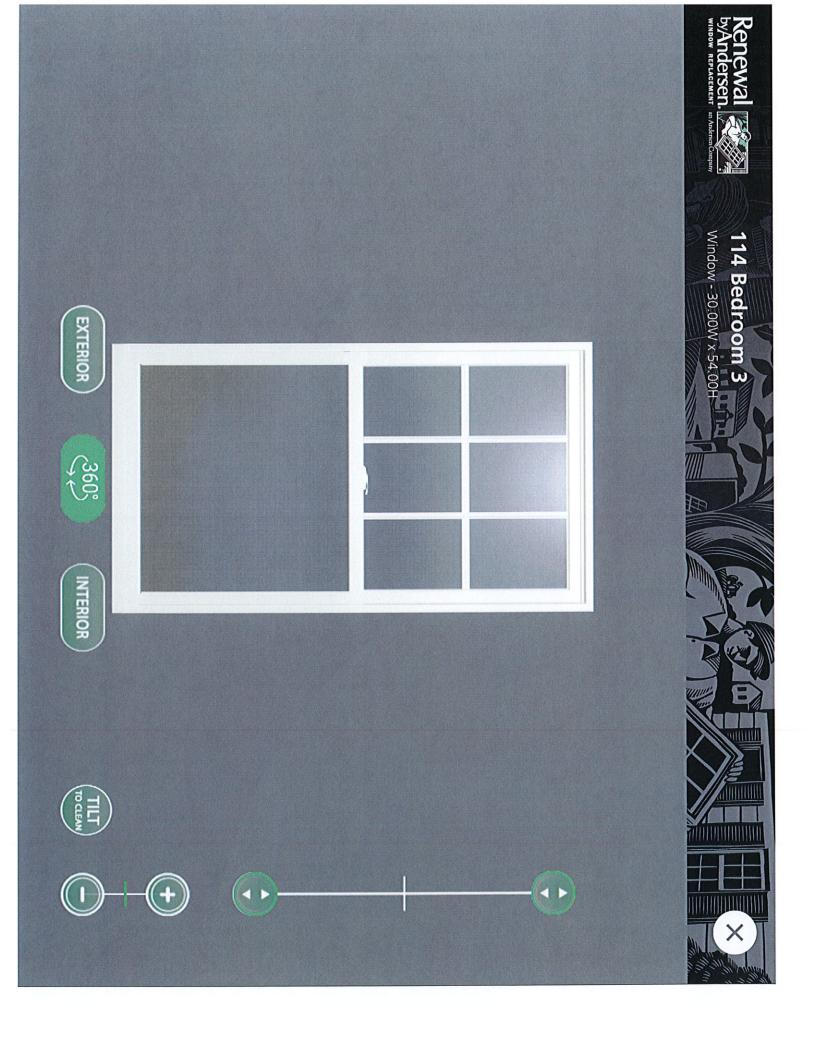

| 112 Bedroom 2 | 34 W           | Window: Double-Hung , Equal, Flat Sill Insert, Traditional        |
|---------------|----------------|-------------------------------------------------------------------|
|               | 29 H           | Checkrail, Exterior White, Interior White Glass: All Sash: High   |
|               |                | Performance SmartSun Glass, No Pattern Hardware: White            |
|               |                | Screen: Fiberglass, Full Screen Grille Style: Full Divided Light  |
|               |                | (FDL with spacer) Grille Pattern: Sash 1: Colonial 3w x 2h ,      |
|               |                | Sash 2: No Grilles Misc: No jamb/trim                             |
| 113 Bedroom 2 | 30 W           | Window: Double-Hung , Equal, Flat Sill Insert, Traditional        |
|               | 54 H           | Checkrail, Exterior White, Interior White Glass: All Sash: High   |
|               |                | Performance SmartSun Glass, No Pattern Hardware: White            |
|               |                | Screen: Fiberglass , Full Screen Grille Style: Full Divided Light |
|               |                | (FDL with spacer) Grille Pattern: Sash 1: Colonial 3w x 2h ,      |
|               |                | Sash 2: No Grilles Misc: No jamb/trim                             |
| 114 Bedroom 3 | 30 W           | Window: Double-Hung , Equal, Flat Sill Insert, Traditional        |
|               | 54 H           | Checkrail, Exterior White, Interior White Glass: All Sash: High   |
|               |                | Performance SmartSun Glass, No Pattern Hardware: White            |
|               |                | Screen: Fiberglass , Full Screen Grille Style: Full Divided Light |
|               |                | (FDL with spacer) Grille Pattern: Sash 1: Colonial 3w x 2h ,      |
|               |                | Sash 2: No Grilles Misc: No jamb/trim                             |
| WINDOWS: 14   | PATIO DOORS: 0 | SPECIALTY: 0 MISC: 0                                              |