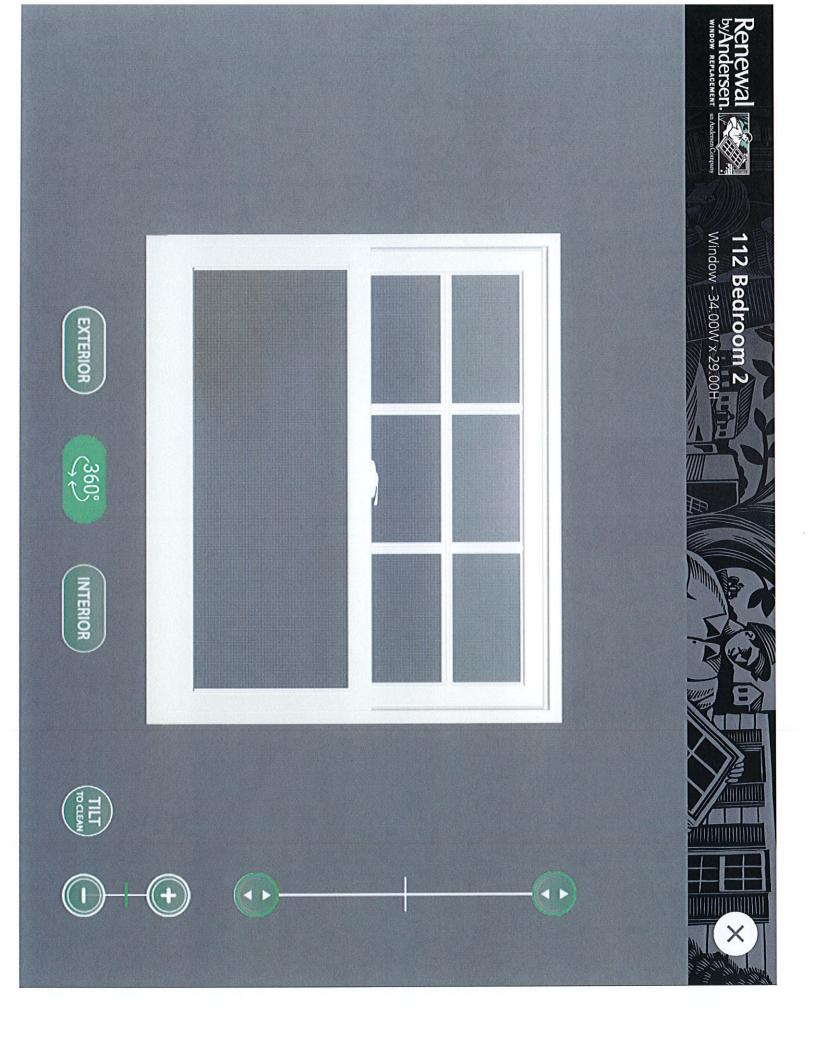

| 112 Bedroom 2 | 34 W           | Window: Double-Hung , Equal, Flat Sill Insert, Traditional        |
|---------------|----------------|-------------------------------------------------------------------|
|               | 29 H           | Checkrail, Exterior White, Interior White Glass: All Sash: High   |
|               |                | Performance SmartSun Glass, No Pattern Hardware: White            |
|               |                | Screen: Fiberglass, Full Screen Grille Style: Full Divided Light  |
|               |                | (FDL with spacer) Grille Pattern: Sash 1: Colonial 3w x 2h ,      |
|               |                | Sash 2: No Grilles Misc: No jamb/trim                             |
| 113 Bedroom 2 | 30 W           | Window: Double-Hung , Equal, Flat Sill Insert, Traditional        |
|               | 54 H           | Checkrail, Exterior White, Interior White Glass: All Sash: High   |
|               |                | Performance SmartSun Glass, No Pattern Hardware: White            |
|               |                | Screen: Fiberglass , Full Screen Grille Style: Full Divided Light |
|               |                | (FDL with spacer) Grille Pattern: Sash 1: Colonial 3w x 2h ,      |
|               |                | Sash 2: No Grilles Misc: No jamb/trim                             |
| 114 Bedroom 3 | 30 W           | Window: Double-Hung , Equal, Flat Sill Insert, Traditional        |
|               | 54 H           | Checkrail, Exterior White, Interior White Glass: All Sash: High   |
|               |                | Performance SmartSun Glass, No Pattern Hardware: White            |
|               |                | Screen: Fiberglass , Full Screen Grille Style: Full Divided Light |
|               |                | (FDL with spacer) Grille Pattern: Sash 1: Colonial 3w x 2h ,      |
|               |                | Sash 2: No Grilles Misc: No jamb/trim                             |
| WINDOWS: 14   | PATIO DOORS: 0 | SPECIALTY: 0 MISC: 0                                              |