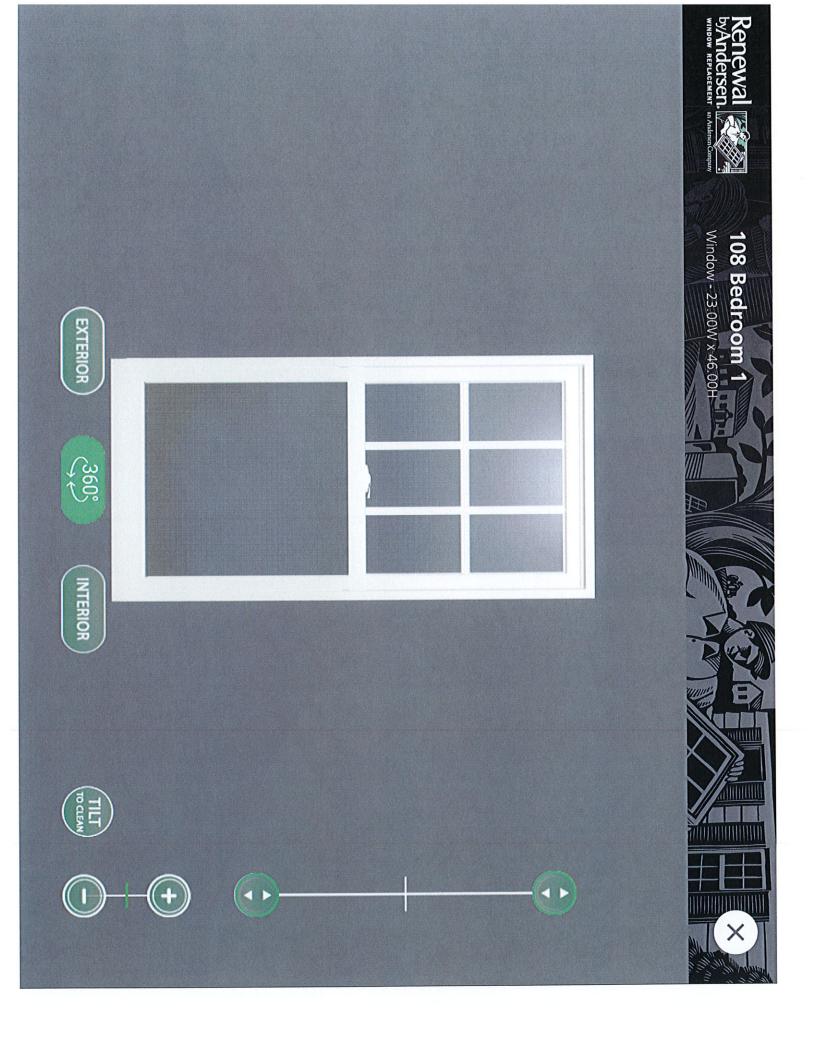

| 106 | Bedroom 1   | 23 W<br>46 H | Window: Double-Hung , Equal, Flat Sill Insert, Traditional<br>Checkrail, Exterior White, Interior White <b>Glass:</b> All Sash: High<br>Performance SmartSun Glass, No Pattern <b>Hardware:</b> White<br>Screen: Fiberglass , Full Screen <b>Grille Style:</b> Full Divided Light<br>(FDL with spacer) <b>Grille Pattern:</b> Sash 1: Colonial 3w x 2h ,<br>Sash 2: No Grilles <b>Misc:</b> No jamb/trim |
|-----|-------------|--------------|----------------------------------------------------------------------------------------------------------------------------------------------------------------------------------------------------------------------------------------------------------------------------------------------------------------------------------------------------------------------------------------------------------|
| 107 | Bedroom 1   | 28 W<br>46 H | Window: Double-Hung , Equal, Flat Sill Insert, Traditional<br>Checkrail, Exterior White, Interior White Glass: All Sash: High<br>Performance SmartSun Glass, No Pattern Hardware: White<br>Screen: Fiberglass , Full Screen Grille Style: Full Divided Light<br>(FDL with spacer) Grille Pattern: Sash 1: Colonial 3w x 2h ,<br>Sash 2: No Grilles Misc: No jamb/trim                                    |
| 108 | Bedroom 1   | 23 W<br>46 H | Window: Double-Hung , Equal, Flat Sill Insert, Traditional<br>Checkrail, Exterior White, Interior White <b>Glass:</b> All Sash: High<br>Performance SmartSun Glass, No Pattern <b>Hardware:</b> White<br>Screen: Fiberglass , Full Screen <b>Grille Style:</b> Full Divided Light<br>(FDL with spacer) <b>Grille Pattern:</b> Sash 1: Colonial 3w x 2h ,<br>Sash 2: No Grilles <b>Misc:</b> No jamb/trim |
| 109 | Living Room | 30 W<br>54 H | Window: Double-Hung , Equal, Flat Sill Insert, Traditional<br>Checkrail, Exterior White, Interior White <b>Glass:</b> All Sash: High<br>Performance SmartSun Glass, No Pattern <b>Hardware:</b> White<br>Screen: Fiberglass , Full Screen <b>Grille Style:</b> Full Divided Light<br>(FDL with spacer) <b>Grille Pattern:</b> Sash 1: Colonial 3w x 2h ,<br>Sash 2: No Grilles <b>Misc:</b> No jamb/trim |
| 110 | Living Room | 30 W<br>54 H | Window: Double-Hung , Equal, Flat Sill Insert, Traditional<br>Checkrail, Exterior White, Interior White <b>Glass:</b> All Sash: High<br>Performance SmartSun Glass, No Pattern <b>Hardware:</b> White<br>Screen: Fiberglass , Full Screen <b>Grille Style:</b> Full Divided Light<br>(FDL with spacer) <b>Grille Pattern:</b> Sash 1: Colonial 3w x 2h ,<br>Sash 2: No Grilles <b>Misc:</b> No jamb/trim |
| 111 | Living Room | 34 W<br>29 H | Window: Double-Hung , Equal, Flat Sill Insert, Traditional<br>Checkrail, Exterior White, Interior White <b>Glass:</b> All Sash: High<br>Performance SmartSun Glass, No Pattern <b>Hardware:</b> White<br>Screen: Fiberglass , Full Screen <b>Grille Style:</b> Full Divided Light<br>(FDL with spacer) <b>Grille Pattern:</b> Sash 1: Colonial 3w x 2h ,<br>Sash 2: No Grilles <b>Misc:</b> No jamb/trim |