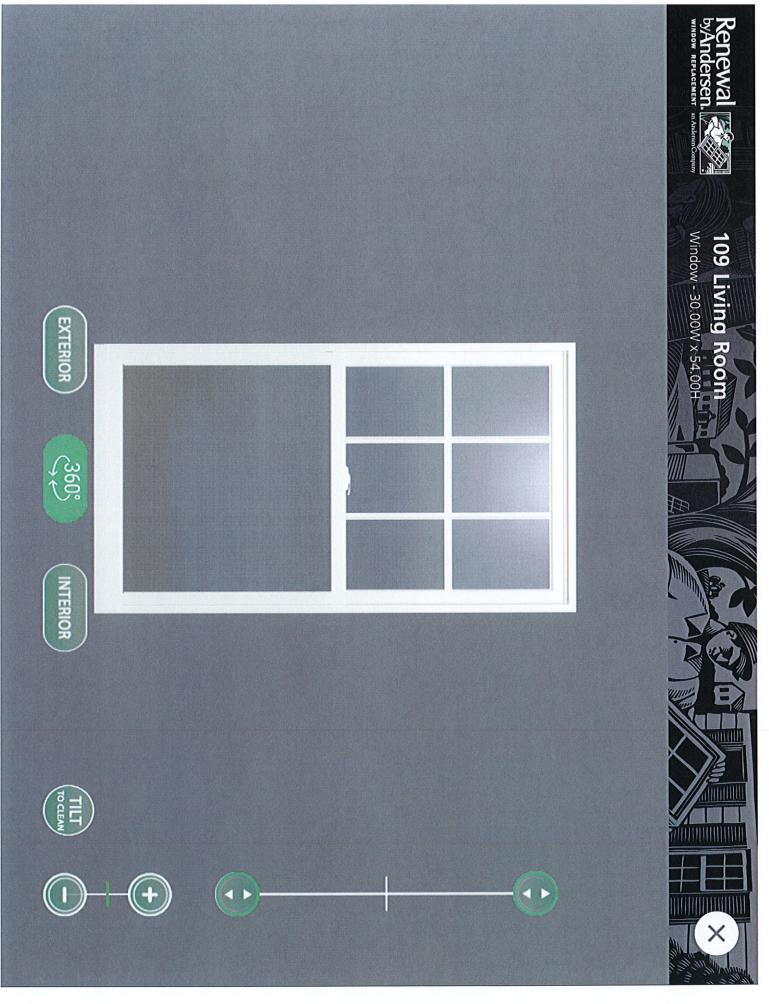

| 106 | Bedroom 1   | 23 W<br>46 H | Window: Double-Hung , Equal, Flat Sill Insert, Traditional<br>Checkrail, Exterior White, Interior White <b>Glass:</b> All Sash: High<br>Performance SmartSun Glass, No Pattern <b>Hardware:</b> White<br>Screen: Fiberglass , Full Screen <b>Grille Style:</b> Full Divided Light<br>(FDL with spacer) <b>Grille Pattern:</b> Sash 1: Colonial 3w x 2h ,<br>Sash 2: No Grilles <b>Misc:</b> No jamb/trim |
|-----|-------------|--------------|----------------------------------------------------------------------------------------------------------------------------------------------------------------------------------------------------------------------------------------------------------------------------------------------------------------------------------------------------------------------------------------------------------|
| 107 | Bedroom 1   | 28 W<br>46 H | Window: Double-Hung , Equal, Flat Sill Insert, Traditional<br>Checkrail, Exterior White, Interior White Glass: All Sash: High<br>Performance SmartSun Glass, No Pattern Hardware: White<br>Screen: Fiberglass , Full Screen Grille Style: Full Divided Light<br>(FDL with spacer) Grille Pattern: Sash 1: Colonial 3w x 2h ,<br>Sash 2: No Grilles Misc: No jamb/trim                                    |
| 108 | Bedroom 1   | 23 W<br>46 H | Window: Double-Hung , Equal, Flat Sill Insert, Traditional<br>Checkrail, Exterior White, Interior White <b>Glass:</b> All Sash: High<br>Performance SmartSun Glass, No Pattern <b>Hardware:</b> White<br>Screen: Fiberglass , Full Screen <b>Grille Style:</b> Full Divided Light<br>(FDL with spacer) <b>Grille Pattern:</b> Sash 1: Colonial 3w x 2h ,<br>Sash 2: No Grilles <b>Misc:</b> No jamb/trim |
| 109 | Living Room | 30 W<br>54 H | Window: Double-Hung , Equal, Flat Sill Insert, Traditional<br>Checkrail, Exterior White, Interior White <b>Glass:</b> All Sash: High<br>Performance SmartSun Glass, No Pattern <b>Hardware:</b> White<br>Screen: Fiberglass , Full Screen <b>Grille Style:</b> Full Divided Light<br>(FDL with spacer) <b>Grille Pattern:</b> Sash 1: Colonial 3w x 2h ,<br>Sash 2: No Grilles <b>Misc:</b> No jamb/trim |
| 110 | Living Room | 30 W<br>54 H | Window: Double-Hung , Equal, Flat Sill Insert, Traditional<br>Checkrail, Exterior White, Interior White <b>Glass:</b> All Sash: High<br>Performance SmartSun Glass, No Pattern <b>Hardware:</b> White<br>Screen: Fiberglass , Full Screen <b>Grille Style:</b> Full Divided Light<br>(FDL with spacer) <b>Grille Pattern:</b> Sash 1: Colonial 3w x 2h ,<br>Sash 2: No Grilles <b>Misc:</b> No jamb/trim |
| 111 | Living Room | 34 W<br>29 H | Window: Double-Hung , Equal, Flat Sill Insert, Traditional<br>Checkrail, Exterior White, Interior White <b>Glass:</b> All Sash: High<br>Performance SmartSun Glass, No Pattern <b>Hardware:</b> White<br>Screen: Fiberglass , Full Screen <b>Grille Style:</b> Full Divided Light<br>(FDL with spacer) <b>Grille Pattern:</b> Sash 1: Colonial 3w x 2h ,<br>Sash 2: No Grilles <b>Misc:</b> No jamb/trim |