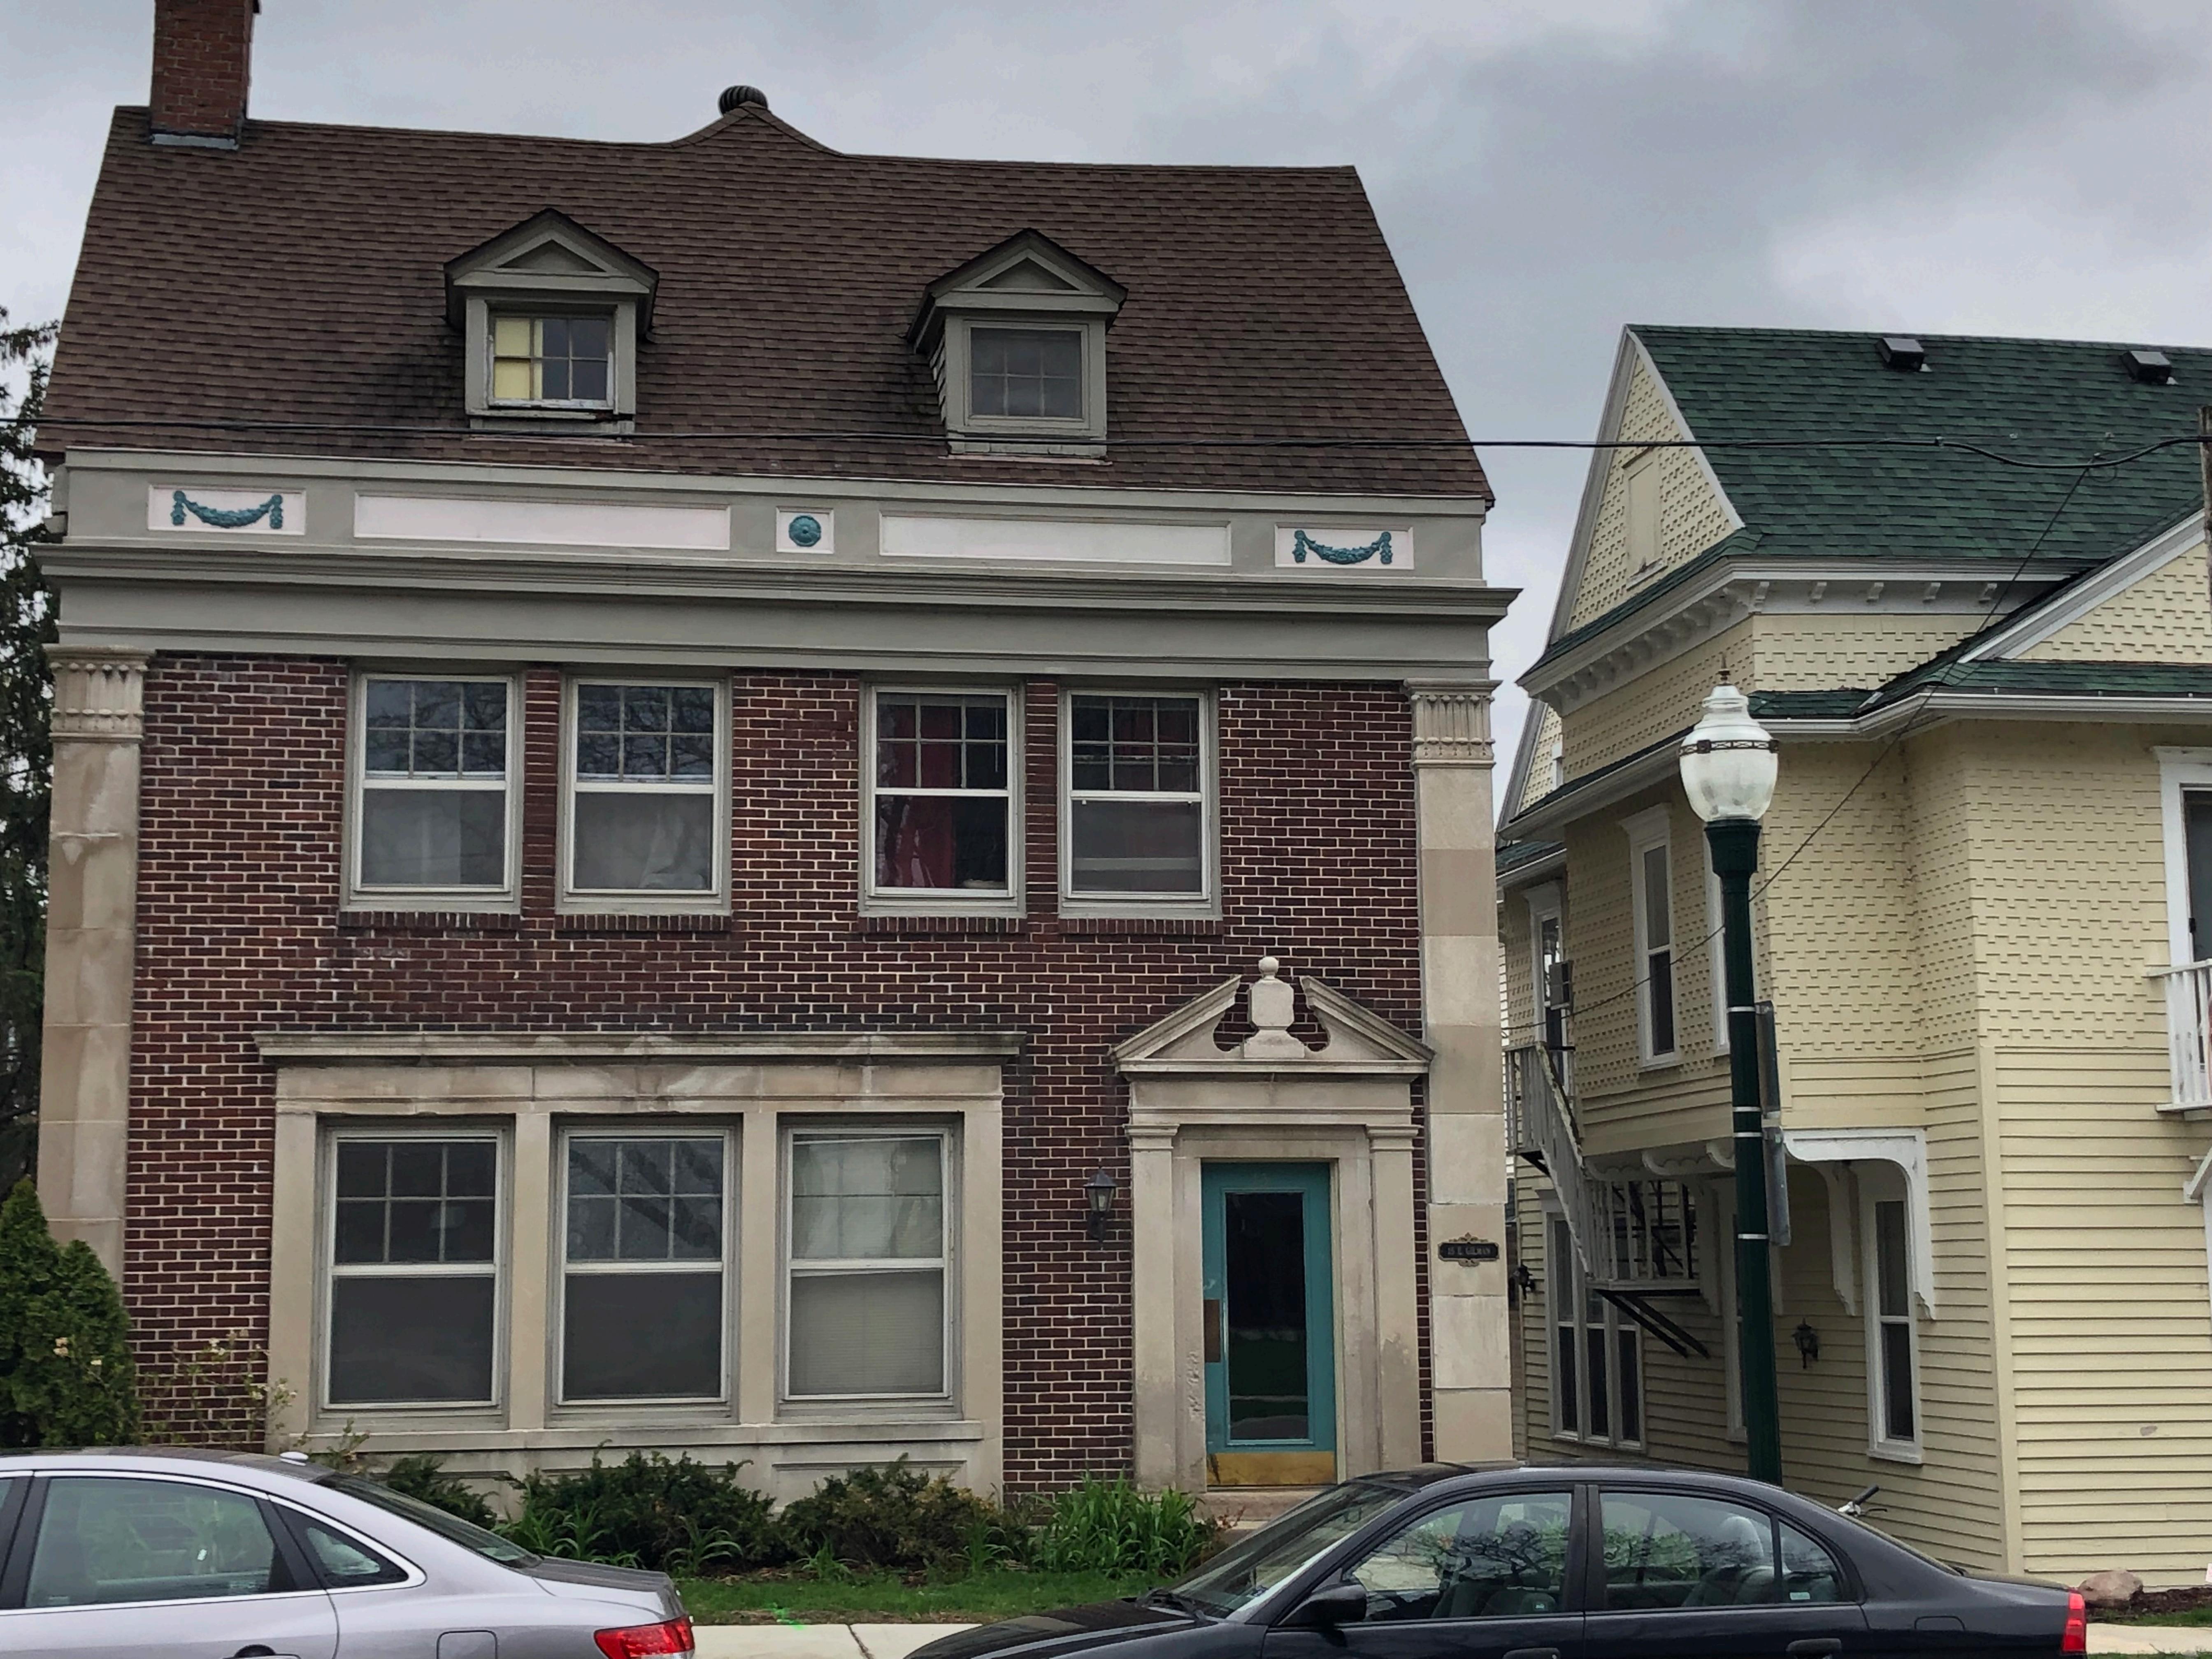

## Ken & Jayne Miller – 15 E. Gilman St.

## WAUNAKEE REMODELING PROPOSAL

The project at 15 E. Gilman is for replacing fourteen windows on the upper level of the building. Twelve of the windows are on the side and back of the building, and two facing the road.