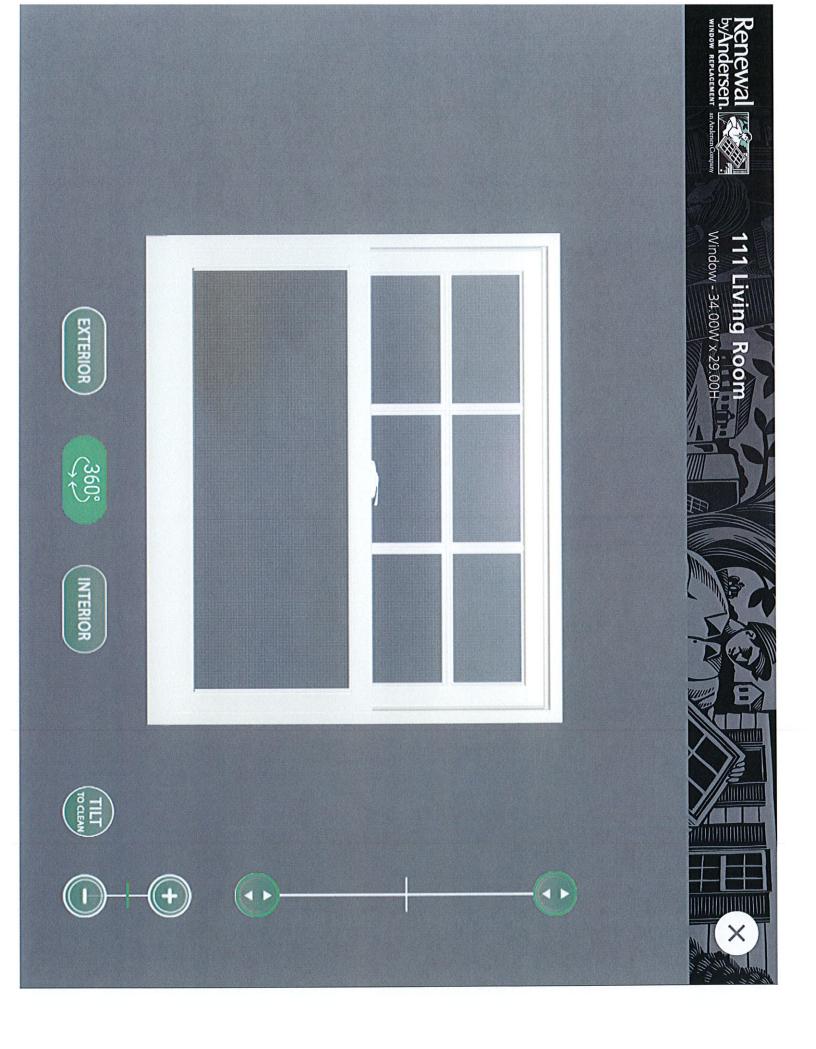

| 106 | Bedroom 1   | 23 W<br>46 H | Window: Double-Hung , Equal, Flat Sill Insert, Traditional<br>Checkrail, Exterior White, Interior White <b>Glass:</b> All Sash: High<br>Performance SmartSun Glass, No Pattern <b>Hardware:</b> White<br>Screen: Fiberglass , Full Screen <b>Grille Style:</b> Full Divided Light<br>(FDL with spacer) <b>Grille Pattern:</b> Sash 1: Colonial 3w x 2h ,<br>Sash 2: No Grilles <b>Misc:</b> No jamb/trim |
|-----|-------------|--------------|----------------------------------------------------------------------------------------------------------------------------------------------------------------------------------------------------------------------------------------------------------------------------------------------------------------------------------------------------------------------------------------------------------|
| 107 | Bedroom 1   | 28 W<br>46 H | Window: Double-Hung , Equal, Flat Sill Insert, Traditional<br>Checkrail, Exterior White, Interior White Glass: All Sash: High<br>Performance SmartSun Glass, No Pattern Hardware: White<br>Screen: Fiberglass , Full Screen Grille Style: Full Divided Light<br>(FDL with spacer) Grille Pattern: Sash 1: Colonial 3w x 2h ,<br>Sash 2: No Grilles Misc: No jamb/trim                                    |
| 108 | Bedroom 1   | 23 W<br>46 H | Window: Double-Hung , Equal, Flat Sill Insert, Traditional<br>Checkrail, Exterior White, Interior White <b>Glass:</b> All Sash: High<br>Performance SmartSun Glass, No Pattern <b>Hardware:</b> White<br>Screen: Fiberglass , Full Screen <b>Grille Style:</b> Full Divided Light<br>(FDL with spacer) <b>Grille Pattern:</b> Sash 1: Colonial 3w x 2h ,<br>Sash 2: No Grilles <b>Misc:</b> No jamb/trim |
| 109 | Living Room | 30 W<br>54 H | Window: Double-Hung , Equal, Flat Sill Insert, Traditional<br>Checkrail, Exterior White, Interior White <b>Glass:</b> All Sash: High<br>Performance SmartSun Glass, No Pattern <b>Hardware:</b> White<br>Screen: Fiberglass , Full Screen <b>Grille Style:</b> Full Divided Light<br>(FDL with spacer) <b>Grille Pattern:</b> Sash 1: Colonial 3w x 2h ,<br>Sash 2: No Grilles <b>Misc:</b> No jamb/trim |
| 110 | Living Room | 30 W<br>54 H | Window: Double-Hung , Equal, Flat Sill Insert, Traditional<br>Checkrail, Exterior White, Interior White <b>Glass:</b> All Sash: High<br>Performance SmartSun Glass, No Pattern <b>Hardware:</b> White<br>Screen: Fiberglass , Full Screen <b>Grille Style:</b> Full Divided Light<br>(FDL with spacer) <b>Grille Pattern:</b> Sash 1: Colonial 3w x 2h ,<br>Sash 2: No Grilles <b>Misc:</b> No jamb/trim |
| 111 | Living Room | 34 W<br>29 H | Window: Double-Hung , Equal, Flat Sill Insert, Traditional<br>Checkrail, Exterior White, Interior White <b>Glass:</b> All Sash: High<br>Performance SmartSun Glass, No Pattern <b>Hardware:</b> White<br>Screen: Fiberglass , Full Screen <b>Grille Style:</b> Full Divided Light<br>(FDL with spacer) <b>Grille Pattern:</b> Sash 1: Colonial 3w x 2h ,<br>Sash 2: No Grilles <b>Misc:</b> No jamb/trim |