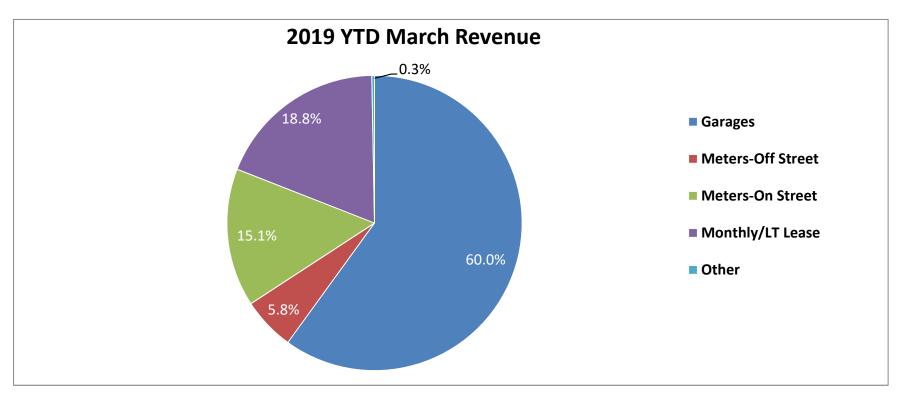

A comparison of YTD revenues by category for 2018 (through March), and 2019 (through March) is shown below:

| Revenues by Category    | YTD 2018    | YTD 2019    | Change (\$) | Change (%) |
|-------------------------|-------------|-------------|-------------|------------|
| Attended Facilities     | \$2,159,371 | \$2,137,366 | (\$22,005)  | -1%        |
| Meters (Off-Street)     | \$223,428   | \$207,064   | (\$16,365)  | -7%        |
| Meters (On-Street)      | \$600,994   | \$539,051   | (\$61,943)  | -10%       |
| Monthly & LT Agreements | \$492,150   | \$669,187   | \$95,237    | 19%        |

| Category          | Revenue        | % of Revenue |
|-------------------|----------------|--------------|
| Garages           | \$2,137,366.03 | 60.0%        |
| Meters-Off Street | \$207,063.68   | 5.8%         |
| Meters-On Street  | \$539,051.02   | 15.1%        |
| Monthly/LT Lease  | \$669,186.51   | 18.8%        |
| Other             | \$10,077.37    | 0.3%         |
| Total             | \$3,562,744.61 | 100.0%       |