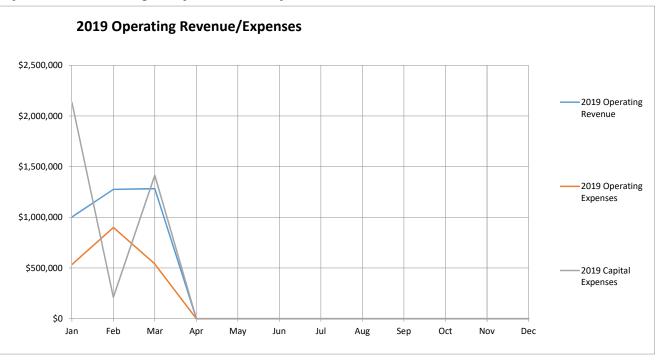

# City of Madison Parking Utility YTD Summary

| Month | Revenue     | Operating   | Expenses    | Revenue      |
|-------|-------------|-------------|-------------|--------------|
| Jan   | \$1,004,486 | \$534,416   | \$2,133,822 | \$1,122,311  |
| Feb   | \$1,275,202 | \$900,588   | \$211,493   | \$1,169,334  |
| Mar   | \$1,283,057 | \$540,755   | \$1,414,676 | \$1,193,264  |
| Apr   | \$0         | \$0         | \$0         | \$1,188,902  |
| May   | \$0         | \$0         | \$0         | \$1,237,468  |
| Jun   | \$0         | \$0         | \$0         | \$1,547,255  |
| Jul   | \$0         | \$0         | \$0         | \$1,495,113  |
| Aug   | \$0         | \$0         | \$0         | \$1,481,701  |
| Sep   | \$0         | \$0         | \$0         | \$1,227,559  |
| Oct   | \$0         | \$0         | \$0         | \$1,287,174  |
| Nov   | \$0         | \$0         | \$0         | \$1,530,443  |
| Dec   | \$0         | \$0         | \$0         | \$1,079,864  |
| Total | \$3,562,745 | \$1,975,759 | \$3,759,991 | \$15,560,389 |