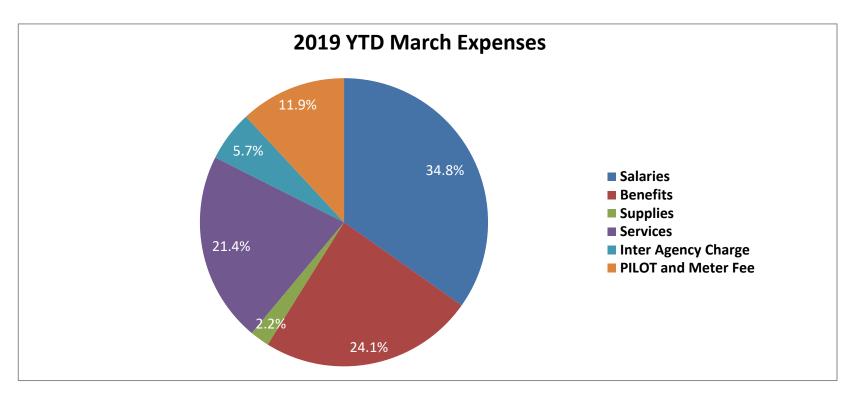

#### **Expenses:**

YTD operating expenses were \$1,975,759. \$1,163,350 or 59% of YTD expenses are related to direct employee costs (salaries and benefits), \$235,378 or 12% of expenses are PILOT and Meter Fee, \$421,880 or 21% are for purchased services, and \$155,152 or 8% are for other expenses (supplies and interdepartmental charges).

| Category            | Expenses       | % of Expenses |
|---------------------|----------------|---------------|
| Salaries            | \$687,228.81   | 34.8%         |
| Benefits            | \$476,121.29   | 24.1%         |
| Supplies            | \$42,922.40    | 2.2%          |
| Services            | \$421,880.08   | 21.4%         |
| Inter Agency Charge | \$112,229.34   | 5.7%          |
| PILOT and Meter Fee | \$235,377.51   | 11.9%         |
| Total               | \$1,975,759.43 | 100.0%        |