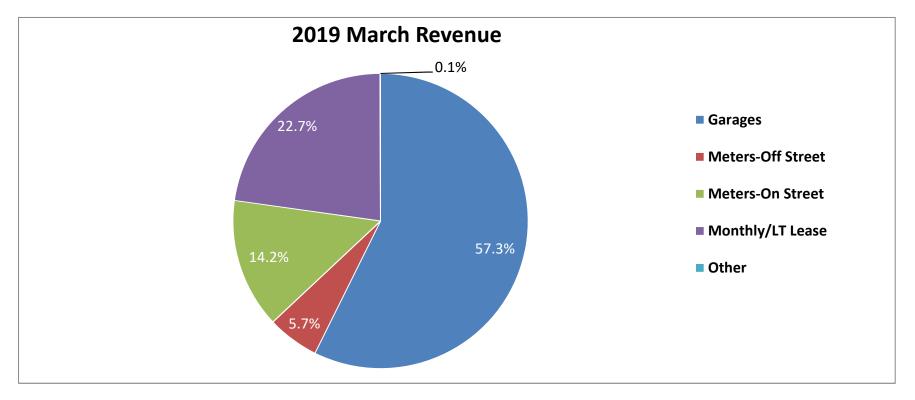

| Category          | Revenue        | % of Revenue |
|-------------------|----------------|--------------|
| Garages           | \$735,558.66   | 57.3%        |
| Meters-Off Street | \$72,914.61    | 5.7%         |
| Meters-On Street  | \$182,426.38   | 14.2%        |
| Monthly/LT Lease  | \$291,436.46   | 22.7%        |
| Other             | \$721.06       | 0.1%         |
| Total Revenue     | \$1,283,057.17 | 100.0%       |