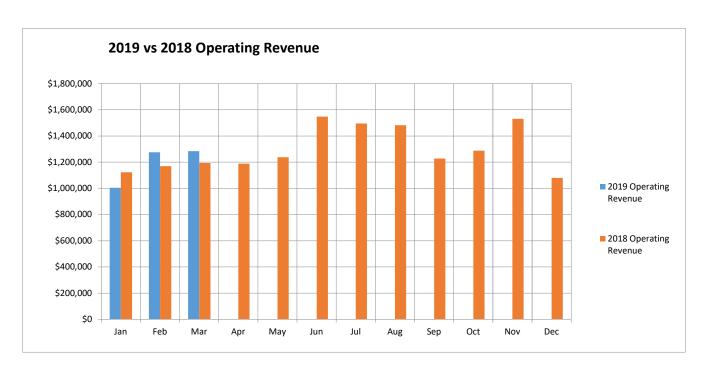

# City of Madison Parking Utility YTD Summary

| Month | Revenue     | Operating   | Expenses    | Revenue      |
|-------|-------------|-------------|-------------|--------------|
| Jan   | \$1,004,486 | \$534,416   | \$2,133,822 | \$1,122,311  |
| Feb   | \$1,275,202 | \$900,588   | \$211,493   | \$1,169,334  |
| Mar   | \$1,283,057 | \$540,755   | \$1,414,676 | \$1,193,264  |
| Apr   | \$0         | \$0         | \$0         | \$1,188,902  |
| May   | \$0         | \$0         | \$0         | \$1,237,468  |
| Jun   | \$0         | \$0         | \$0         | \$1,547,255  |
| Jul   | \$0         | \$0         | \$0         | \$1,495,113  |
| Aug   | \$0         | \$0         | \$0         | \$1,481,701  |
| Sep   | \$0         | \$0         | \$0         | \$1,227,559  |
| Oct   | \$0         | \$0         | \$0         | \$1,287,174  |
| Nov   | \$0         | \$0         | \$0         | \$1,530,443  |
| Dec   | \$0         | \$0         | \$0         | \$1,079,864  |
| Total | \$3,562,745 | \$1,975,759 | \$3,759,991 | \$15,560,389 |