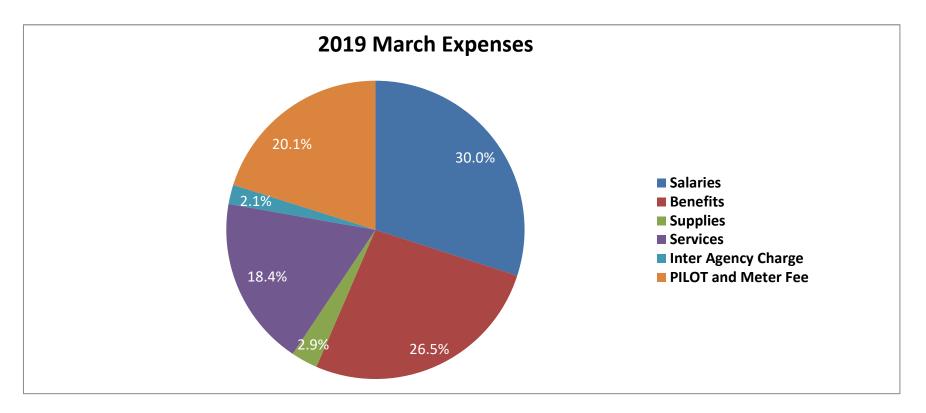

| Category            | Expenses     | % of Expenses |
|---------------------|--------------|---------------|
| Salaries            | \$162,124.45 | 30.0%         |
| Benefits            | \$143,224.86 | 26.5%         |
| Supplies            | \$15,641.20  | 2.9%          |
| Services            | \$99,628.25  | 18.4%         |
| Inter Agency Charge | \$11,367.21  | 2.1%          |
| PILOT and Meter Fee | \$108,769.11 | 20.1%         |
| Total Expenses      | \$540,755.08 | 100.0%        |