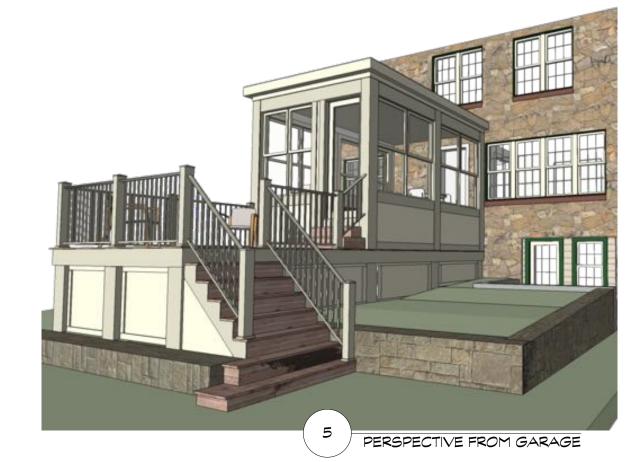

#### **Project description**

Rodney Welch has commissioned Associated Housewrights to design a sunroom addition, deck with stair on the rear of the existing house. There is an existing 3-season room and backyard access stair that will be removed and replaced with the proposed design.

The project is a larger sunroom that is fully conditioned for year-round use. A deck area provides outdoor sitting space and functionally breaks up the staircase into two flights for more comfortable daily access to and from the garage.

The width and height of the proposed addition is the same width and height of the existing sun porch. The proposed design is 5'-10" longer. The deck and stair are laid out to intersect with existing stone landscape walls.