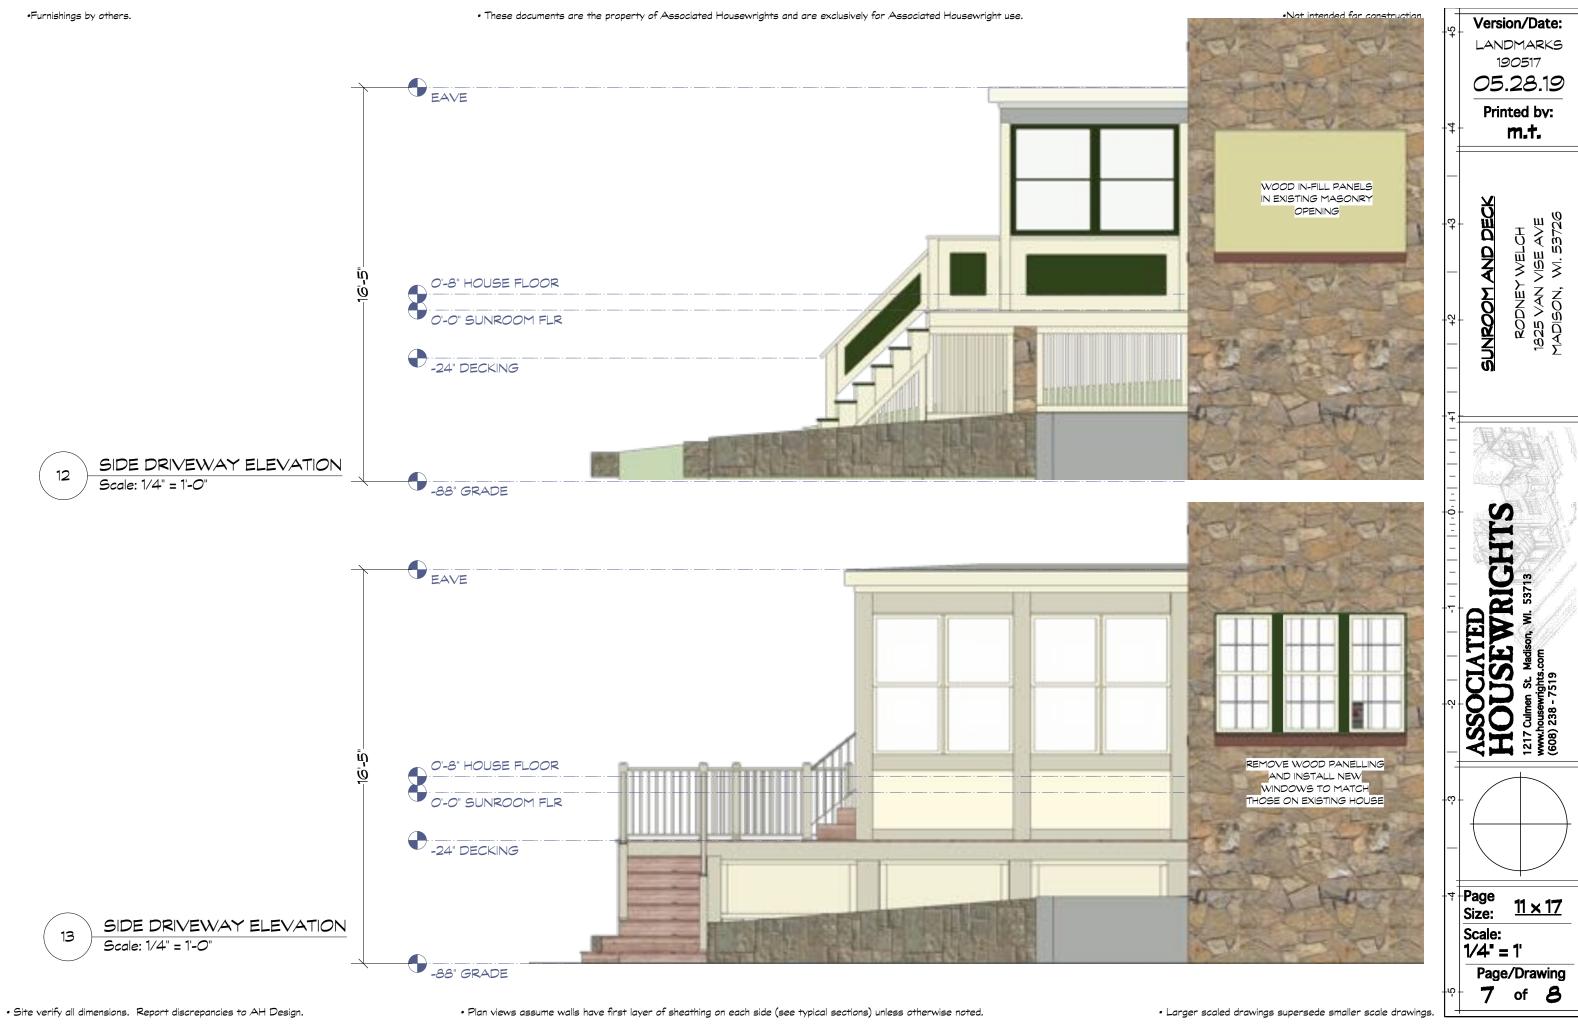

#### **Project description**

Rodney Welch has commissioned Associated Housewrights to design a sunroom addition, deck with stair on the rear of the existing house. There is an existing 3-season room and backyard access stair that will be removed and replaced with the proposed design.

The project is a larger sunroom that is fully conditioned for year-round use. A deck area provides outdoor sitting space and functionally breaks up the staircase into two flights for more comfortable daily access to and from the garage.

The width and height of the proposed addition is the same width and height of the existing sun porch. The proposed design is 5'-10" longer. The deck and stair are laid out to intersect with existing stone landscape walls.