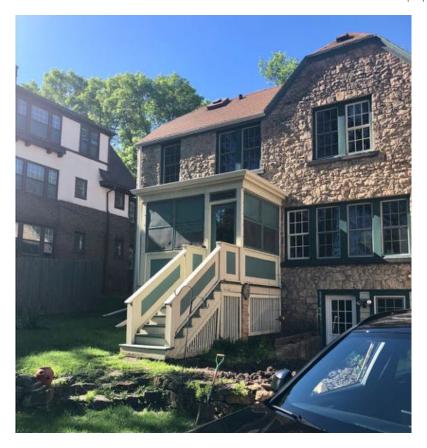

#### **Project description**

Rodney Welch has commissioned Associated Housewrights to design a sunroom addition, deck with stair on the rear of the existing house. There is an existing 3-season room and backyard access stair that will be removed and replaced with the proposed design.

The project is a larger sunroom that is fully conditioned for year-round use. A deck area provides outdoor sitting space and functionally breaks up the staircase into two flights for more comfortable daily access to and from the garage.