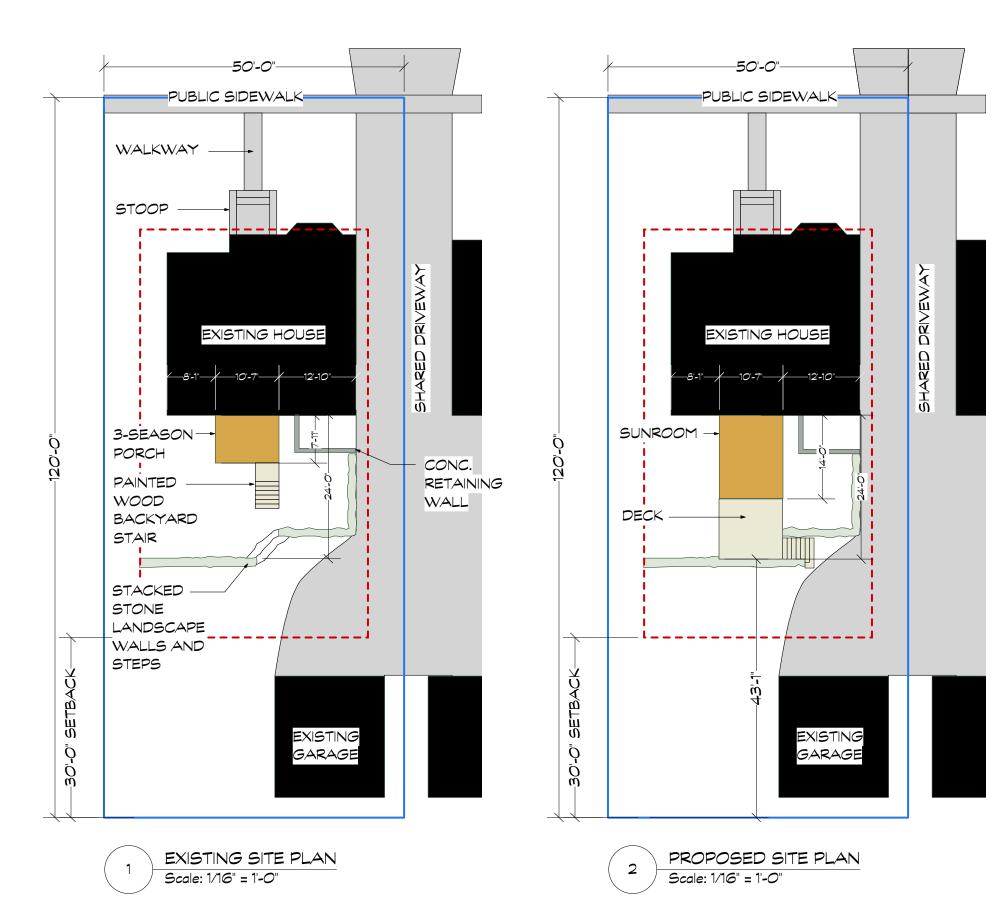

#### Project address and select history

1825 Van Hise Ave, Madison, WI 53726

The property (The Len S. Brown House) is situated in the University Heights Historic District. Built in 1925, the general contractor was Theodore Kavkvik. Brown, manager of the Parkway Theater, lived here from 1927-1928. Gustav Bokstedt, professor of Animal Husbandry at the University of Wisconsin, lived here from 1929-1930.

#### **Project description**

Rodney Welch has commissioned Associated Housewrights to design a sunroom addition, deck with stair on the rear of the existing house. There is an existing 3-season room and backyard access stair that will be removed and replaced with the proposed design.

The project is a larger sunroom that is fully conditioned for year-round use. A deck area provides outdoor sitting space and functionally breaks up the staircase into two flights for more comfortable daily access to and from the garage.

The width and height of the proposed addition is the same width and height of the existing sun porch. The proposed design is 5'-10" longer. The deck and stair are laid out to intersect with existing stone landscape walls.