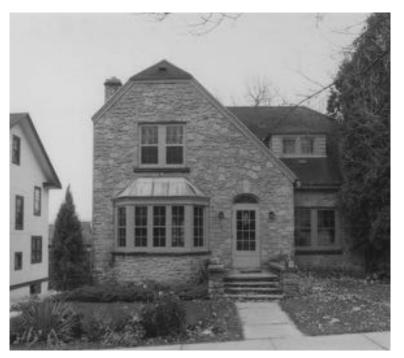

#### Project address and select history

1825 Van Hise Ave, Madison, WI 53726

The property (The Len S. Brown House) is situated in the University Heights Historic District. Built in 1925, the general contractor was Theodore Kavkvik. Brown, manager of the Parkway Theater, lived here from 1927-1928. Gustav Bokstedt, professor of Animal Husbandry at the University of Wisconsin, lived here from 1929-1930.

All of the painted woodwork and trim will match the color of the window cladding. The green paint is apparently not original to the house and the homeowner does not want to match the faded green color on the new addition.

Respectfully,

Meri Tepper Director of Design for Associated Housewrights For Rodney Welch

NO GREEN PAINTED TRIM ON HISTORIC PHOTO

Version/Date: LANDMARKS 190517

Version/Date:

LANDMARKS

190517

05.28.19