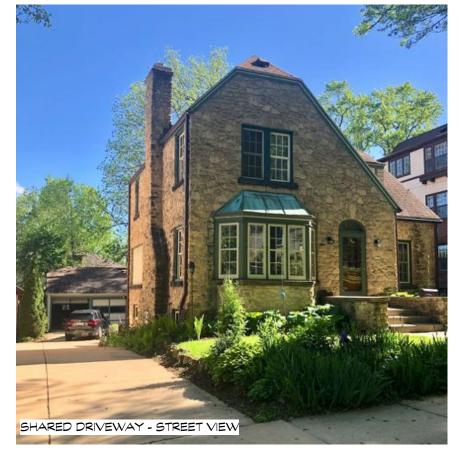

#### Project address and select history

1825 Van Hise Ave, Madison, WI 53726

The property (The Len S. Brown House) is situated in the University Heights Historic District. Built in 1925, the general contractor was Theodore Kavkvik. Brown, manager of the Parkway Theater, lived here from 1927-1928. Gustav Bokstedt, professor of Animal Husbandry at the University of Wisconsin, lived here from 1929-1930.