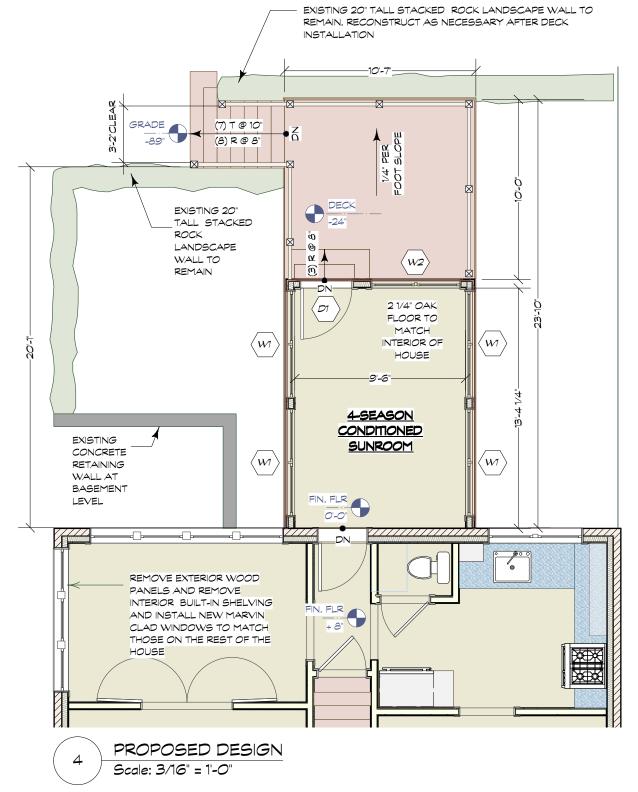

The project is a larger sunroom that is fully conditioned for year-round use. A deck area provides outdoor sitting space and functionally breaks up the staircase into two flights for more comfortable daily access to and from the garage.

The width and height of the proposed addition is the same width and height of the existing sun porch. The proposed design is 5'-10" longer. The deck and stair are laid out to intersect with existing stone landscape walls.

All windows for the new sunroom will be double hung, clad aluminum exterior, to match the color of the windows on the existing main house. The design for the sunroom addition intentionally excludes the 6/6 lite muntin pattern of the main house because this sunroom is intended to appear as a porch-like sun space, and not another living room. Historically, porches like this did not have muntins in the screens or storm windows, as is true for the sun porch that we plan to remove.

## WINDOWS

 $\langle w_1 \rangle$ MARVIN

(2) CUDH-NG3032 CLAD ULTIMATE DOUBLE HUNG color: MATCH EXISTING HOUSE NO MUNTINS

 $\langle$  w2 $\rangle$ 

MARVIN (2) CUDH-NG2432 CLAD ULTIMATE DOUBLE HUNG color: MATCH EXISTING HOUSE NO MUNTINS

# DOOR

(D1 MARVIN CONTEMPORARY IN-SWING PATIO DOOR. CLAD EXTERIOR color: MATCH EXISTING HOUSE NO MUNTINS

## <u>DECKING</u>

TOUNGE AND GROOVE SYNTHETIC DECKING. EXACT SPECIFICATION AND COLOR TBD.

### <u>RAILING</u>

AFCO 100 SERIES ALUMINUM RAILING SYSTEM. color: WICKER

· Larger scaled drawings supersede smaller scale drawings.

· Site verify all dimensions. Report discrepancies to AH Design.

· Plan views assume walls have first layer of sheathing on each side (see typical sections) unless otherwise noted.