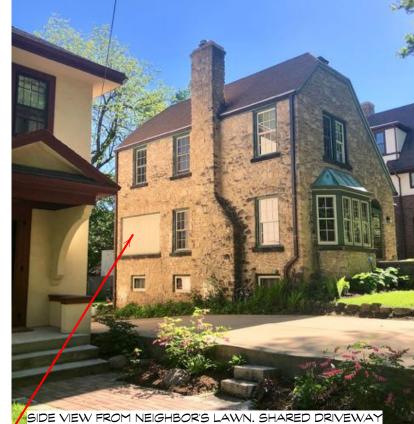

Page/Drawing

of

RESTORE THIS WINDOW OPENING BY INSTALLING NEW DOUBLE HUNG WINDOWS TO MATCH EXISTING

SIDE VIEW FROM NEIGHBOR'S LAWN

REMOVE EXISTING 3-SEASON PORCH AND BACKYARD ACCESS STAIRCASE

· Plan views assume walls have first layer of sheathing on each side (see typical sections) unless otherwise noted.