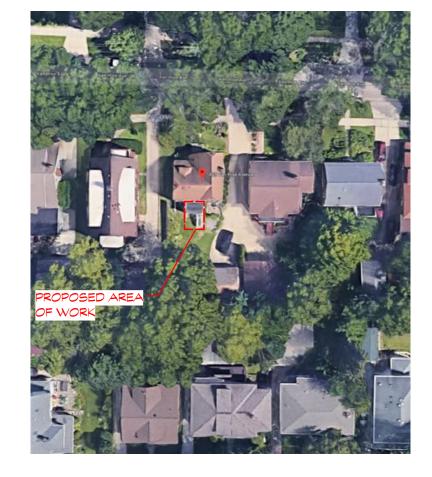

#### Project address and select history

1825 Van Hise Ave, Madison, WI 53726

The property (The Len S. Brown House) is situated in the University Heights Historic District. Built in 1925, the general contractor was Theodore Kavkvik. Brown, manager of the Parkway Theater, lived here from 1927-1928. Gustav Bokstedt, professor of Animal Husbandry at the University of Wisconsin, lived here from 1929-1930.