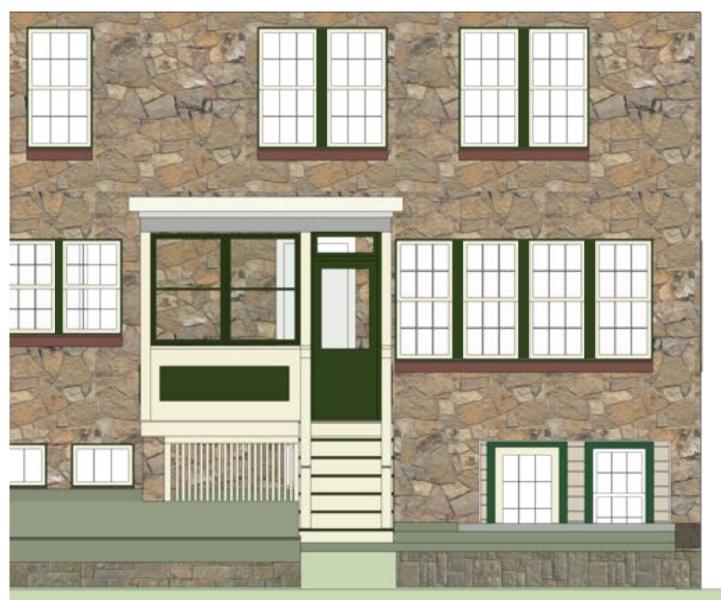

The width and height of the proposed addition is the same width and height of the existing sun porch. The proposed design is 5'-10" longer. The deck and stair are laid out to intersect with existing stone landscape walls.

All windows for the new sunroom will be double hung, clad aluminum exterior, to match the color of the windows on the existing main house. The design for the sunroom addition intentionally excludes the 6/6 lite muntin pattern of the main house because this sunroom is intended to appear as a porch-like sun space, and not another living room. Historically, porches like this did not have muntins in the screens or storm windows, as is true for the sun porch that we plan to remove.

All of the painted woodwork and trim will match the color of the window cladding. The green paint is apparently not original to the house and the homeowner does not want to match the faded green color on the new addition.

A separate project is the replacement of an east-facing window in the sitting room. Previous homeowners boarded-up the original opening and constructed a wall-to-wall built in bookcase inside the room. We propose to remove the boards and built-in and install 2 new Marvin clad double hung windows (6/6lites) to match the rest of the house.