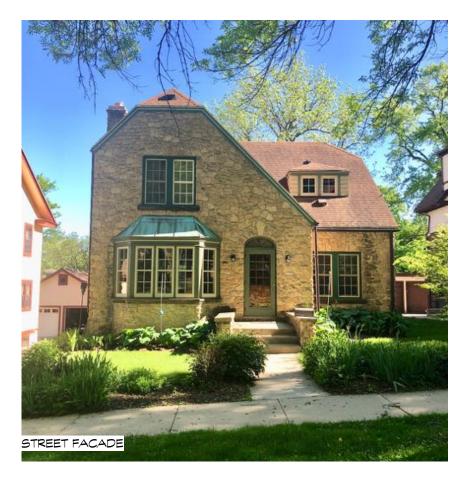

#### Project address and select history

1825 Van Hise Ave, Madison, WI 53726

The property (The Len S. Brown House) is situated in the University Heights Historic District. Built in 1925, the general contractor was Theodore Kavkvik. Brown, manager of the Parkway Theater, lived here from 1927-1928. Gustav Bokstedt, professor of Animal Husbandry at the University of Wisconsin, lived here from 1929-1930.

All of the painted woodwork and trim will match the color of the window cladding. The green paint is apparently not original to the house and the homeowner does not want to match the faded green color on the new addition.

Respectfully,

Meri Tepper Director of Design for Associated Housewrights For Rodney Welch

NO GREEN PAINTED TRIM ON HISTORIC PHOTO

Version/Date: LANDMARKS 190517

Version/Date:

LANDMARKS

190517

05.28.19