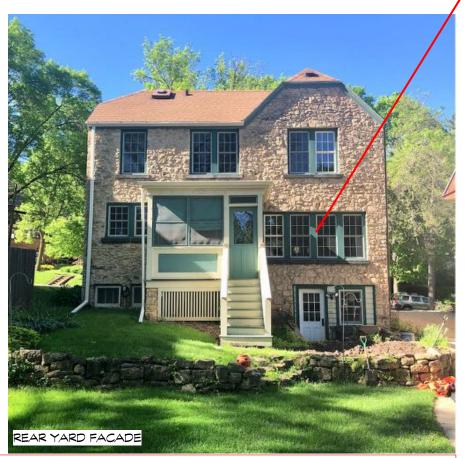

Page/Drawing

of

RESTORE THIS WINDOW OPENING BY INSTALLING NEW DOUBLE HUNG WINDOWS TO MATCH EXISTING

SIDE VIEW FROM NEIGHBOR'S LAWN

REMOVE EXISTING 3-SEASON PORCH AND BACKYARD ACCESS STAIRCASE

· Plan views assume walls have first layer of sheathing on each side (see typical sections) unless otherwise noted.