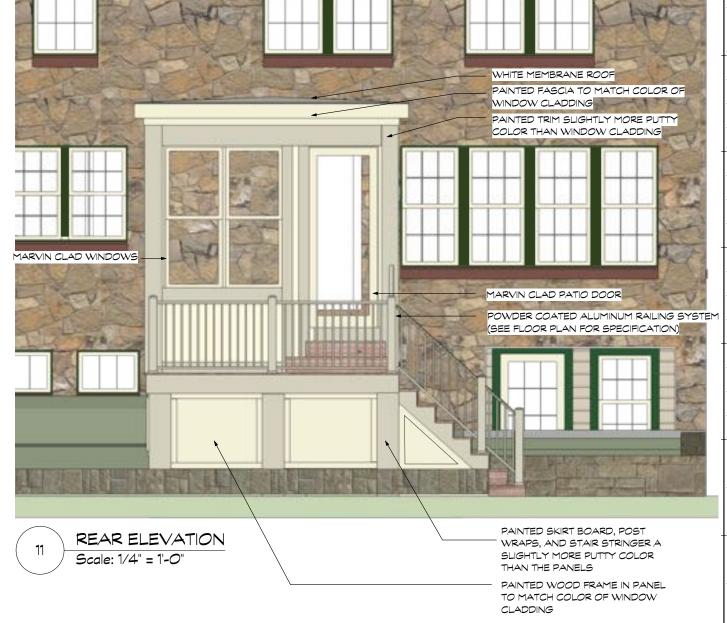

#### **Project description**

Rodney Welch has commissioned Associated Housewrights to design a sunroom addition, deck with stair on the rear of the existing house. There is an existing 3-season room and backyard access stair that will be removed and replaced with the proposed design.

The project is a larger sunroom that is fully conditioned for year-round use. A deck area provides outdoor sitting space and functionally breaks up the staircase into two flights for more comfortable daily access to and from the garage.

The width and height of the proposed addition is the same width and height of the existing sun porch. The proposed design is 5'-10" longer. The deck and stair are laid out to intersect with existing stone landscape walls.

A separate project is the replacement of an east-facing window in the sitting room. Previous homeowners boarded-up the original opening and constructed a wall-to-wall built in bookcase inside the room. We propose to remove the boards and built-in and install 2 new Marvin clad double hung windows (6/6lites) to match the rest of the house.