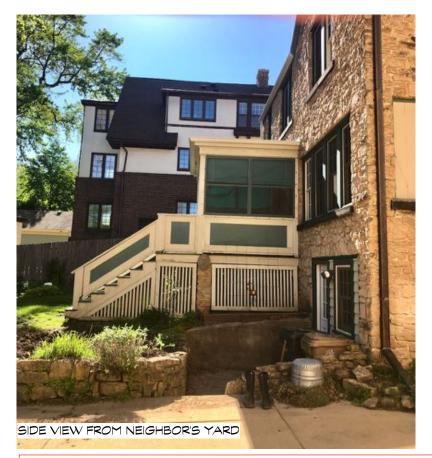

#### **Project description**

Rodney Welch has commissioned Associated Housewrights to design a sunroom addition, deck with stair on the rear of the existing house. There is an existing 3-season room and backyard access stair that will be removed and replaced with the proposed design.

The project is a larger sunroom that is fully conditioned for year-round use. A deck area provides outdoor sitting space and functionally breaks up the staircase into two flights for more comfortable daily access to and from the garage.