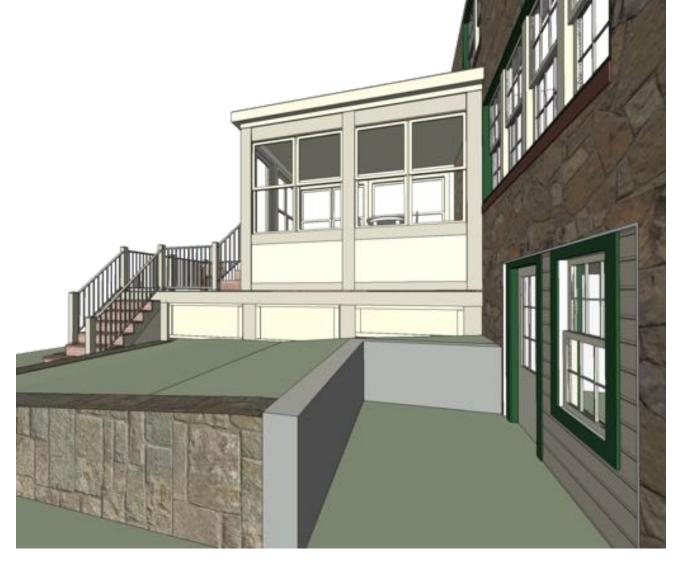

#### **Project description**

Rodney Welch has commissioned Associated Housewrights to design a sunroom addition, deck with stair on the rear of the existing house. There is an existing 3-season room and backyard access stair that will be removed and replaced with the proposed design.

The project is a larger sunroom that is fully conditioned for year-round use. A deck area provides outdoor sitting space and functionally breaks up the staircase into two flights for more comfortable daily access to and from the garage.

The width and height of the proposed addition is the same width and height of the existing sun porch. The proposed design is 5'-10" longer. The deck and stair are laid out to intersect with existing stone landscape walls.

Page/Drawing

of

RESTORE THIS WINDOW OPENING BY INSTALLING NEW DOUBLE HUNG WINDOWS TO MATCH EXISTING

SIDE VIEW FROM NEIGHBOR'S LAWN

REMOVE EXISTING 3-SEASON PORCH AND BACKYARD ACCESS STAIRCASE

· Plan views assume walls have first layer of sheathing on each side (see typical sections) unless otherwise noted.