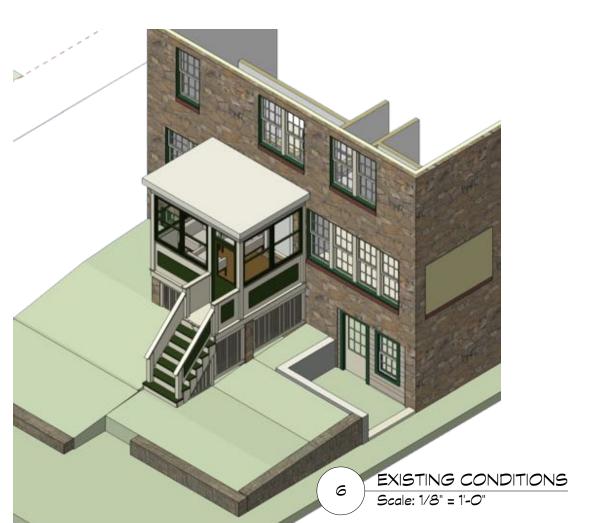

#### Project address and select history

1825 Van Hise Ave, Madison, WI 53726

The property (The Len S. Brown House) is situated in the University Heights Historic District. Built in 1925, the general contractor was Theodore Kavkvik. Brown, manager of the Parkway Theater, lived here from 1927-1928. Gustav Bokstedt, professor of Animal Husbandry at the University of Wisconsin, lived here from 1929-1930.

#### **Project description**

Rodney Welch has commissioned Associated Housewrights to design a sunroom addition, deck with stair on the rear of the existing house. There is an existing 3-season room and backyard access stair that will be removed and replaced with the proposed design.

The width and height of the proposed addition is the same width and height of the existing sun porch. The proposed design is 5'-10" longer. The deck and stair are laid out to intersect with existing stone landscape walls.