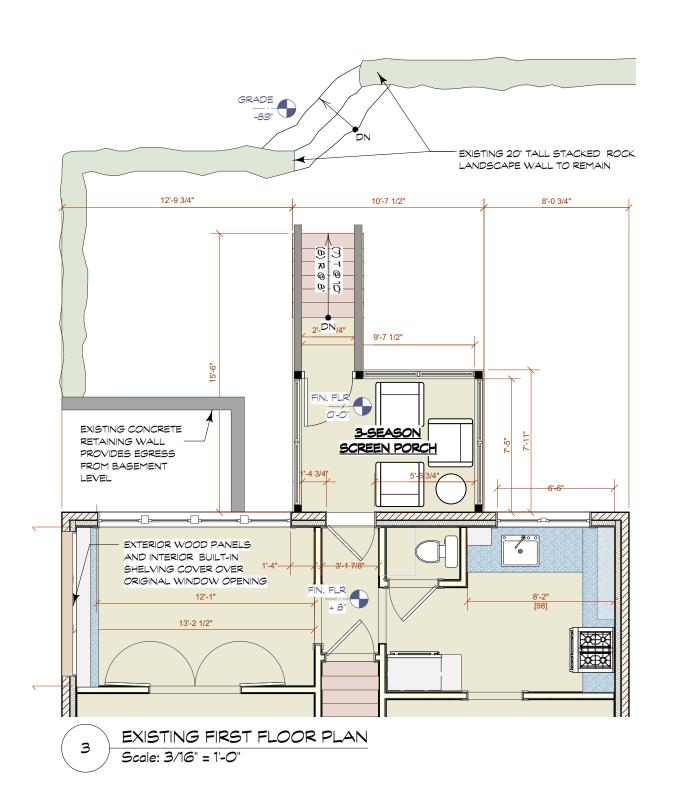

#### **Project description**

Rodney Welch has commissioned Associated Housewrights to design a sunroom addition, deck with stair on the rear of the existing house. There is an existing 3-season room and backyard access stair that will be removed and replaced with the proposed design.

The width and height of the proposed addition is the same width and height of the existing sun porch. The proposed design is 5'-10" longer. The deck and stair are laid out to intersect with existing stone landscape walls.

A separate project is the replacement of an east-facing window in the sitting room. Previous homeowners boarded-up the original opening and constructed a wall-to-wall built in bookcase inside the room. We propose to remove the boards and built-in and install 2 new Marvin clad double hung windows (6/6lites) to match the rest of the house.

Page/Drawing

of

RESTORE THIS WINDOW OPENING BY INSTALLING NEW DOUBLE HUNG WINDOWS TO MATCH EXISTING

SIDE VIEW FROM NEIGHBOR'S LAWN

REMOVE EXISTING 3-SEASON PORCH AND BACKYARD ACCESS STAIRCASE

· Plan views assume walls have first layer of sheathing on each side (see typical sections) unless otherwise noted.