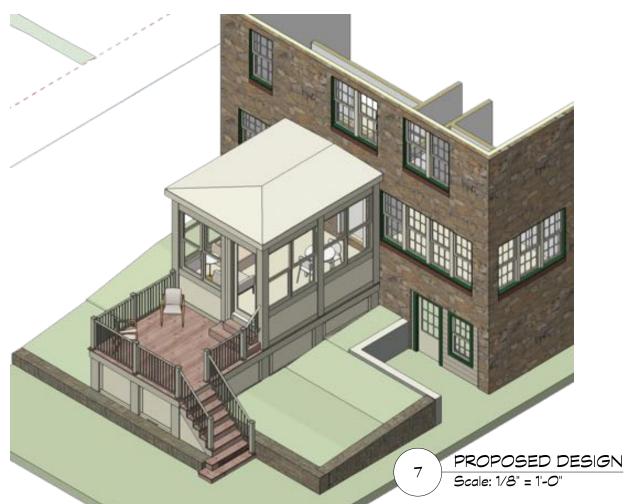

#### **Project description**

Rodney Welch has commissioned Associated Housewrights to design a sunroom addition, deck with stair on the rear of the existing house. There is an existing 3-season room and backyard access stair that will be removed and replaced with the proposed design.

The project is a larger sunroom that is fully conditioned for year-round use. A deck area provides outdoor sitting space and functionally breaks up the staircase into two flights for more comfortable daily access to and from the garage.

The width and height of the proposed addition is the same width and height of the existing sun porch. The proposed design is 5'-10" longer. The deck and stair are laid out to intersect with existing stone landscape walls.

All windows for the new sunroom will be double hung, clad aluminum exterior, to match the color of the windows on the existing main house. The design for the sunroom addition intentionally excludes the 6/6 lite muntin pattern of the main house because this sunroom is intended to appear as a porch-like sun space, and not another living room. Historically, porches like this did not have muntins in the screens or storm windows, as is true for the sun porch that we plan to remove.

All of the painted woodwork and trim will match the color of the window cladding. The green paint is apparently not original to the house and the homeowner does not want to match the faded green color on the new addition.