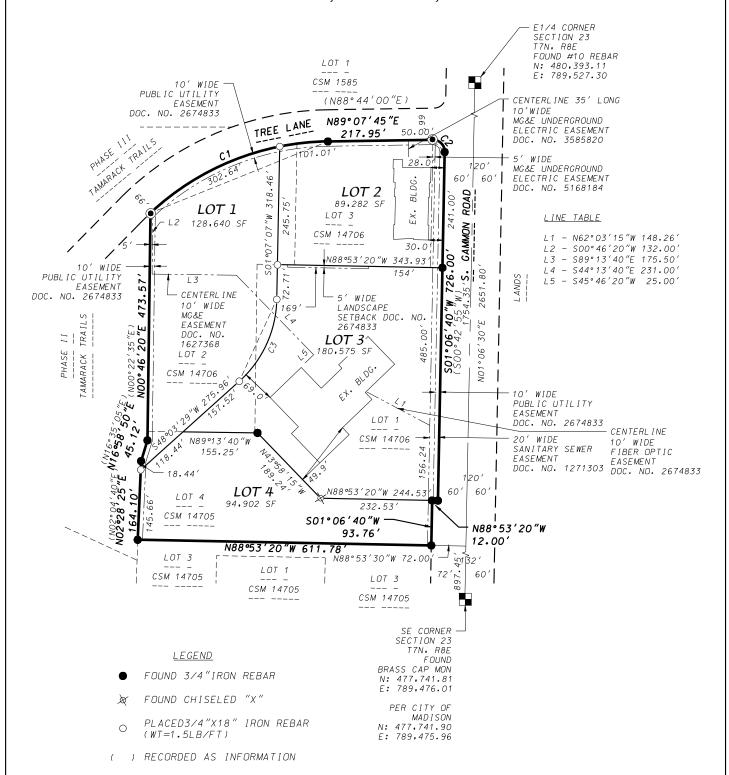

LOT 4, CERTIFIED SURVEY MAP NO. 14705 AND LOTS 1, 2 AND 3, CERTIFIED SURVEY MAP NO. 14706, LOCATED IN THE SE1/4 OF THE SE1/4 AND IN THE NE1/4 OF THE SE1/4 OF SECTION 23, T7N, R8E, CITY OF MADISON, DANE COUNTY, WISCONSIN

Lot 4, Certified Survey Map No. 14705 and Lots 1, 2 and 3, Certified Survey Map No. 14706, located in the SE1/4 of the SE1/4 and in the NE1/4 of the SE1/4 of Section 23, T7N, R8E, City of Madison, Dane County, Wisconsin. Containing 493,400 square feet (11.327 acres).

### CURVE TABLE

| CURVE<br>NUMBER | LOT    | RADIUS<br>(FEET) | CHORD<br>(FEET)  | ARC<br>(FEET)    | CHORD<br>BEAR I NG             | CENTRAL<br>ANGLE       | TANGENT<br>BEARING                  |
|-----------------|--------|------------------|------------------|------------------|--------------------------------|------------------------|-------------------------------------|
| 1               |        | 553.77           | 398.55           | 407.70           | N68°02′17″E<br>(N67°38′32″E    | 42°10′56″              | IN-N46° 56′ 49″E<br>(N46° 33′ 04″E) |
|                 | 1<br>2 | 553.77<br>553.77 | 302.64<br>101.01 | 306.54<br>101.15 | N62° 48′ 18″E<br>N83° 53′ 45″E | 31°42′58″<br>10°27′56″ |                                     |
| 2               |        | 25.00            | 35.96            | 40.13            | S44°52′47.5″E<br>(S45°16′33″E) |                        |                                     |
| 3               |        | 235.50           | 187.58           | 192.93           | S24°35′18″W                    | 46°56′22″              |                                     |