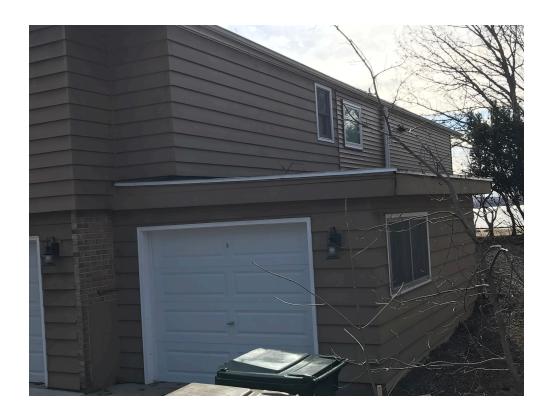

## **Garage Addition**

- o Demolition work to include removing existing concrete driveway, and 1 car garage on north side of house. The existing walls on the east side of the property(facing the street) will remain. Silt sock/silt fence to be install along north, east, and south property lines adjacent to work area.
- o New 24' deep x 37'2" wide garage approximately built on the east (street facing) side of the property. Concrete slab with thickened edge slab to support walls. Previous projects at the site have required helical piers due to existing conditions and will be used to support the thickened edge slab.
- o Walls of new garage addition to be standard 2x6 construction. (3) windows on north side of garage to break up long façade per zoning regulations. New north garage wall will be approximately 45.5' long, set back 7.1' from property line. East/street facing wall to have 12' wide x 9' tall garage door, 7' tall x 16' wide garage door, and 36" wide entry door. See plans attached for details.
- o Exterior finishes to consist of double 4" premium vinyl siding in American walnut color to match existing. Soffit/fascia to be white aluminum. Roof to be onyx black to match existing.
- o Along with the garage addition, we will be remodeling the master bedroom/bathroom. See plans for details.