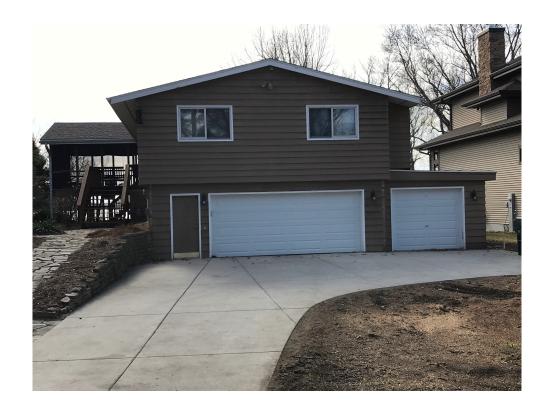

## **Garage Addition**

- o Demolition work to include removing existing concrete driveway, and 1 car garage on north side of house. The existing walls on the east side of the property(facing the street) will remain. Silt sock/silt fence to be install along north, east, and south property lines adjacent to work area.
- o New 24' deep x 37'2" wide garage approximately built on the east (street facing) side of the property. Concrete slab with thickened edge slab to support walls. Previous projects at the site have required helical piers due to existing conditions and will be used to support the thickened edge slab.
- o Walls of new garage addition to be standard 2x6 construction. (3) windows on north side of garage to break up long façade per zoning regulations. New north garage wall will be approximately 45.5' long, set back 7.1' from property line. East/street facing wall to have 12' wide x 9' tall garage door, 7' tall x 16' wide garage door, and 36" wide entry door. See plans attached for details.
- o Exterior finishes to consist of double 4" premium vinyl siding in American walnut color to match existing. Soffit/fascia to be white aluminum. Roof to be onyx black to match existing.
- o Along with the garage addition, we will be remodeling the master bedroom/bathroom. See plans for details.