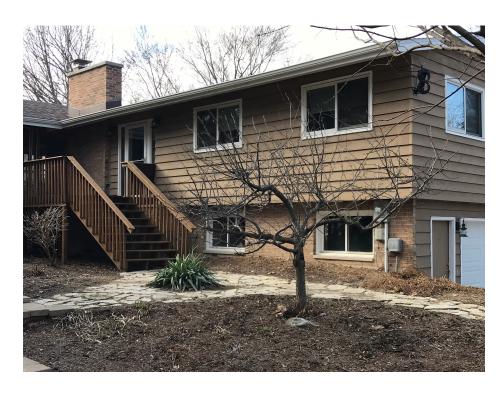

## Letter of Intent for Manier Addition 4/30/2019

Whitty and Sons Construction, LLC. has been hired by Bob and Patty Manier to perform the following work on their property located at 4110 Veith Ave Madison WI 53704.

## **Garage Addition**

- o Demolition work to include removing existing concrete driveway, and 1 car garage on north side of house. The existing walls on the east side of the property(facing the street) will remain. Silt sock/silt fence to be install along north, east, and south property lines adjacent to work area.
- o New 24' deep x 37'2" wide garage approximately built on the east (street facing) side of the property. Concrete slab with thickened edge slab to support walls. Previous projects at the site have required helical piers due to existing conditions and will be used to support the thickened edge slab.
- o Walls of new garage addition to be standard 2x6 construction. (3) windows on north side of garage to break up long façade per zoning regulations. New north garage wall will be approximately 45.5' long, set back 7.1' from property line. East/street facing wall to have 12' wide x 9' tall garage door, 7' tall x 16' wide garage door, and 36" wide entry door. See plans attached for details.
- o Exterior finishes to consist of double 4" premium vinyl siding in American walnut color to match existing. Soffit/fascia to be white aluminum. Roof to be onyx black to match existing.
- o Along with the garage addition, we will be remodeling the master bedroom/bathroom. See plans for details.

## Front Porch/Entry

- o Remove existing 9'x15' front deck and replace with 4 season room on (6) footings. Provide/install ground contact 6"x6" posts, with laminated 2x10 beams to support floor system, walls, and roof. Walls to be standard 2x6 construction with closed cell spray foam in floor system, walls, and attic/roof space. Electrical outlets added per code, and recessed can lights on switch.
- o Exterior finishes to match new addition. Aluminum solid soffit on underside of floor, premium double 4" vinyl siding in American walnut color. (1) window on south side, (1) main entry door with sidelight on east side facing street with steps/railings down to grade.