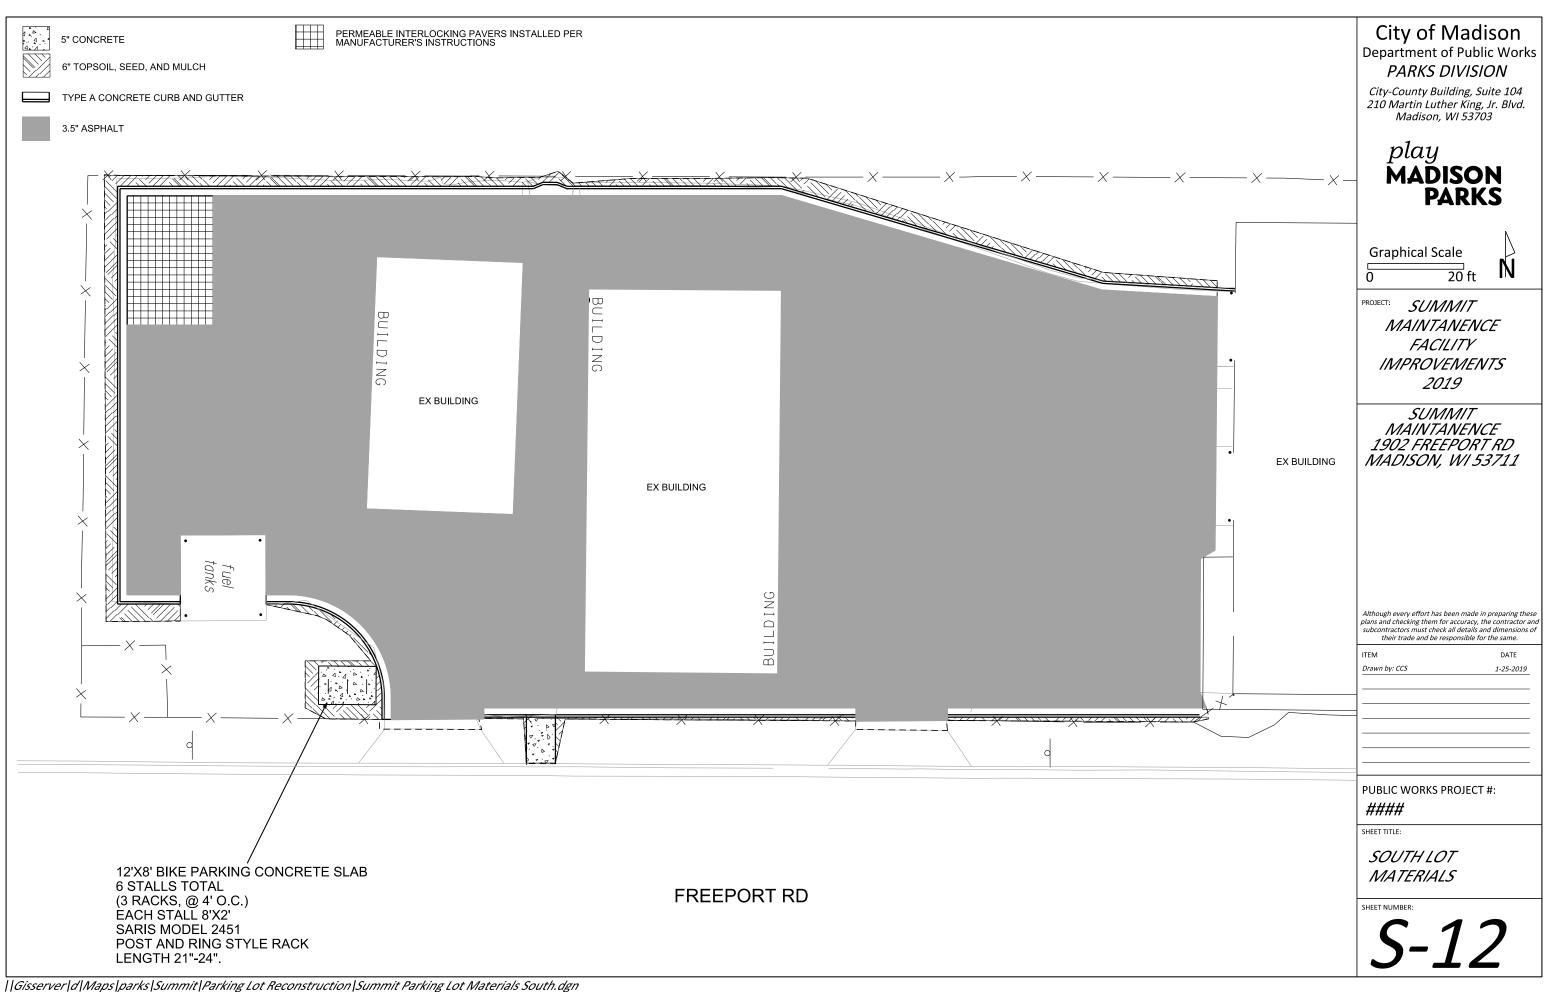

## City of Madison Department of Public Works **PARKS DIVISION**

City-County Building, Suite 104 210 Martin Luther King, Jr. Blvd. PO Box 2987 Madison, WI 53701-2987

play
MADISON
PARKS

PROJECT:

SUMMIT MAINTANENCE FACILITY **IMPROVEMENTS** 

SHEET TITLE:

TITLE

SHEET NUMBER:

KNOX LN RLACK OAK DE

Parking Lot Plan Site Information Block

Site Address 1902 Freeport Rd, Madison

||Gisserver|d|Maps|parks|Summit|Parking Lot Reconstruction|Summit Parking Title sheet.dgn