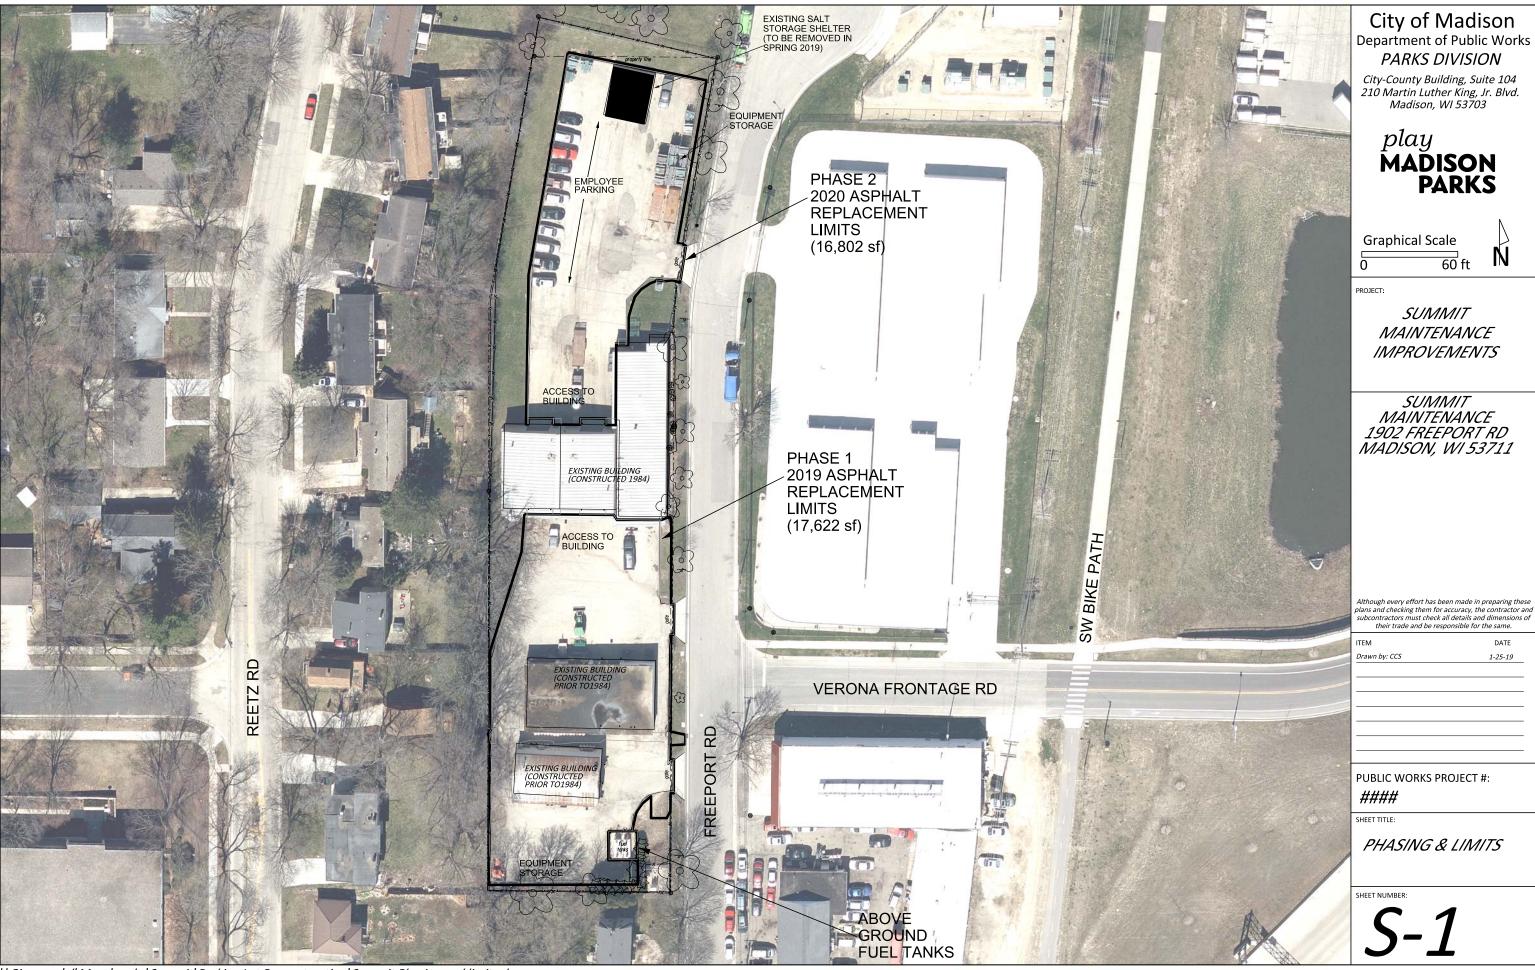

## City of Madison Department of Public Works **PARKS DIVISION**

City-County Building, Suite 104 210 Martin Luther King, Jr. Blvd. PO Box 2987 Madison, WI 53701-2987

play
MADISON
PARKS

PROJECT:

SUMMIT MAINTANENCE FACILITY **IMPROVEMENTS** 