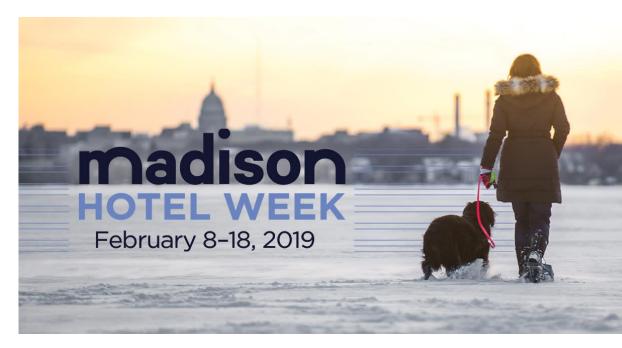

#### **Madison Hotel Week**

- 15 hotels participated (lowest to date)
- 525 room nights (highest to date)
- Digital Reach
  - Travel Wisconsin, Chicago Tribune, Rockford Register Star, Daily Herald & Spotify
- Website
  - Page views: 12,345
  - Sessions: 8,530
  - % New Sessions: 74.21%
  - Avg. Time on Page: 4:45