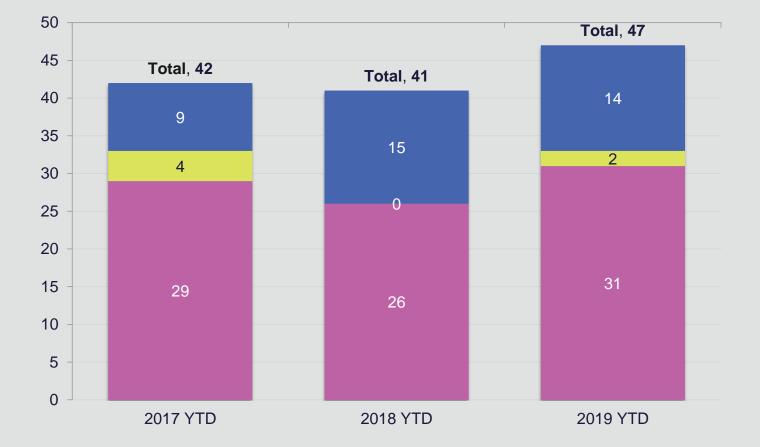

## In Q1 2019 Destination Madison and Madison Area Sports Commission achieved the following:

- Confirmed Future Events: 47
- Direct Spending For Future Events : \$13,886,099
- Monona Terrace Revenue: \$37,095
- PR Earned Media: \$1.9 Million