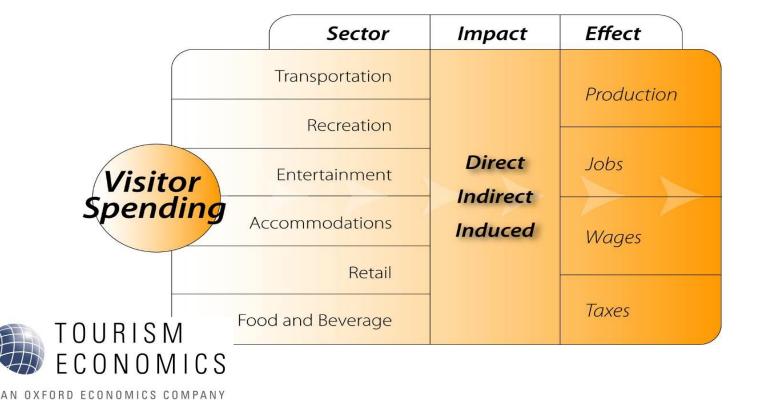

### How visitor spending generates impact

- Travelers create direct economic value within a discrete group of sectors (e.g. recreation, transportation). This supports a relative proportion of jobs, wages, taxes, and GDP within each sector.
- Directly affected sectors purchases goods and services as inputs (e.g. food wholesalers, utilities) into production. These impacts are called indirect impacts.

Induced impact is generated
 when employees whose incomes
 are generated either directly or
 indirectly by tourism, spend those
 incomes in the local economy.

madison

destination