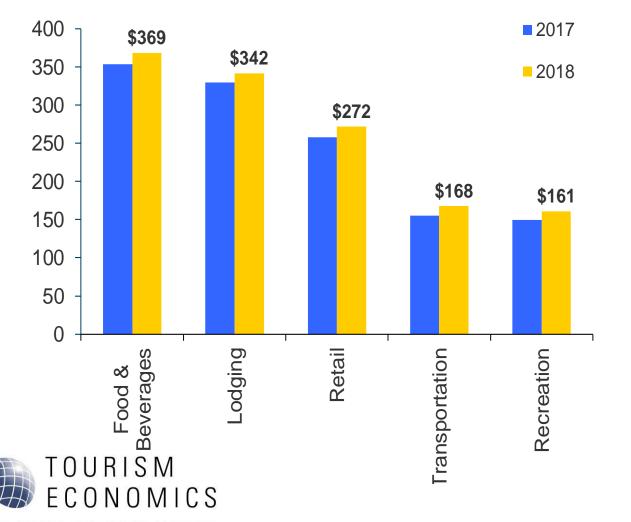

## **VISITOR SPENDING BY SECTOR: \$\$\$**

\$ Million, 2018 values shown

Travelers spent \$369 million on F&B and \$342 million in the lodging sector in 2018. The retail sector received \$272 million from visitors.