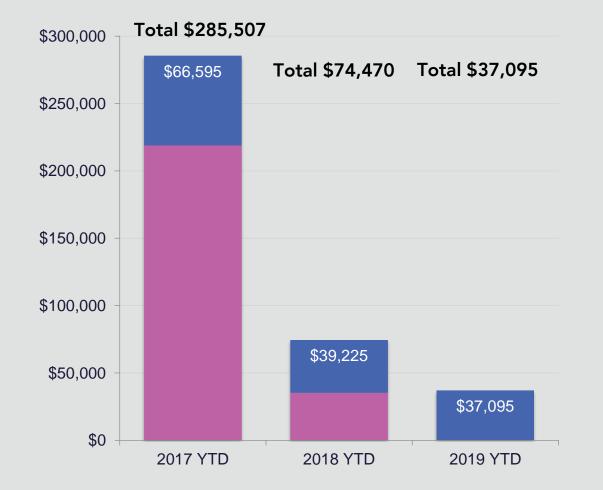

## In Q1 2019 Destination Madison and Madison Area Sports Commission achieved the following:

- Confirmed Future Events: 47
- Direct Spending For Future Events : \$13,886,099
- Monona Terrace Revenue: \$37,095
- PR Earned Media: \$1.9 Million

## 2019 Q1 **DESTINATION MADISON & MASC** DEFINITE CONTRACTS FOR MONONA TERRACE

| New or No<br><u>Annual</u> | on-<br>Account Name                  | Lead Name                                      | Event Start<br>Date | Total<br>Rooms | Attend | Direct<br>Spending | Contract<br>Revenue |
|----------------------------|--------------------------------------|------------------------------------------------|---------------------|----------------|--------|--------------------|---------------------|
|                            | CrossFit, Inc.*                      | 2019 CrossFit Games                            | 7/25/2019           | 21,561         | 35,000 | \$10,275,816       | \$11,765            |
|                            | Madison Festivals Inc                | 2019 Run Madtown                               | 5/24/2019           | 1,104          | 4,500  | \$406,074          | \$4,845             |
|                            | Gymfinity Children's Activity Center | 2020 Dairy Aire Gymnastics Invitational        | 2/21/2020           | 450            | 4,000  | \$289,003          | \$20,485            |
|                            | Ν                                    | IASC Monona Terrace contracts definite* Q1 = 3 |                     | 23,115         | 43,500 | \$10,970,893       | \$37,095            |

\*Contract does not count toward Contract Revenue Goal because event is not based at Monona Terrace