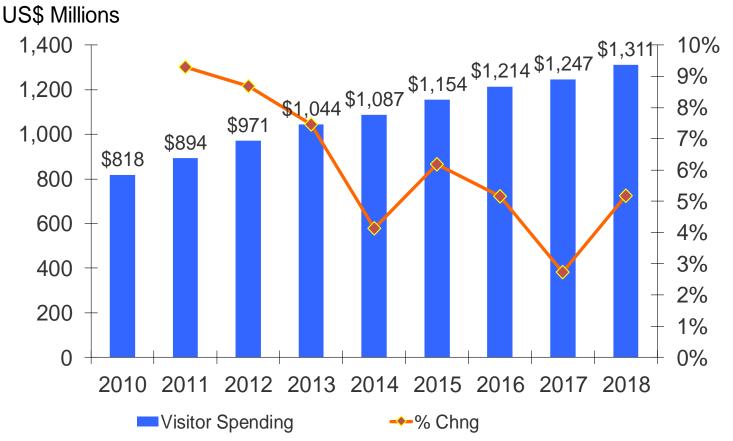

## **DANE COUNTY VISITOR SPENDING: 2013-2018**

Visitor spending grew 5.2% in 2018, reaching \$1.3 billion.

Visitor spending growth has averaged 4.7% annually since 2013.

Lodging sales have grown by more than \$85 million since 2013.