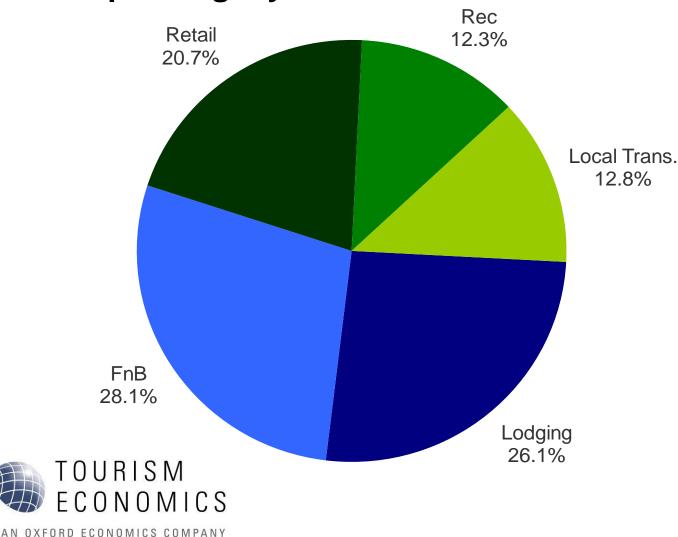

## **VISITOR SPENDING BY SECTOR: %**

#### **Visitor Spending by Sector**

F&B purchases comprise 28% of the visitor dollar in Dane County; lodging spending following at 26%.

.21 of every visitor dollar is spent on retail purchases in Dane County in 2018.