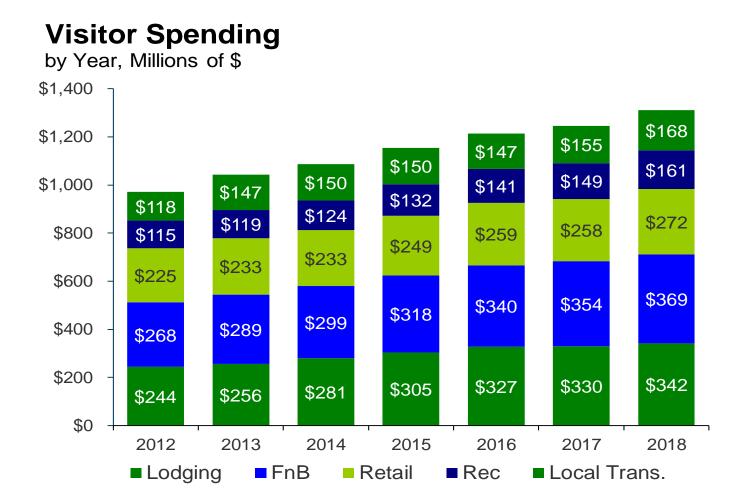

# VISITOR SPENDING 2018

## **DANE COUNTY VISITOR SPENDING: 2013-2018**

Visitor spending grew 5.2% in 2018, reaching \$1.3 billion.

Visitor spending growth has averaged 4.7% annually since 2013.

Lodging sales have grown by more than \$85 million since 2013.

## **VISITOR SPENDING IMPACT**

| Visitor Spending and Impacts |           |           |           |           |        |  |  |  |  |
|------------------------------|-----------|-----------|-----------|-----------|--------|--|--|--|--|
| Dane County                  |           |           |           |           |        |  |  |  |  |
|                              | Millions  |           |           |           |        |  |  |  |  |
| Spending Category            | 2015      | 2016      | 2017      | 2018      | Change |  |  |  |  |
| Lodging                      | \$304.6   | \$327.1   | \$329.9   | \$342.1   | 3.69%  |  |  |  |  |
| Food & Beverages             | \$318.4   | \$339.5   | \$354.0   | \$368.6   | 4.11%  |  |  |  |  |
| Retail                       | \$248.7   | \$258.9   | \$258.0   | \$272.0   | 5.42%  |  |  |  |  |
| Recreation & Entmt.          | \$132.2   | \$141.3   | \$149.4   | \$161.0   | 7.71%  |  |  |  |  |
| Local Transportation         | \$150.2   | \$146.9   | \$155.5   | \$167.7   | 7.88%  |  |  |  |  |
| Total                        | \$1,154.1 | \$1,213.7 | \$1,246.8 | \$1,311.3 | 5.17%  |  |  |  |  |
| Growth Rate                  |           | 5.16%     | 2.73%     | 5.17%     |        |  |  |  |  |

## **VISITOR SPENDING BY SECTOR: \$\$\$**

\$ Million, 2018 values shown

Travelers spent \$369 million on F&B and \$342 million in the lodging sector in 2018. The retail sector received \$272 million from visitors.

## **VISITOR SPENDING BY SECTOR: \$\$\$**

Visitor spending has increased by more than \$267 million since 2013; more than 60% of increase coming from lodging and, F&B spending.

Local transportation spending jumped in 2018 as gas prices rose 20% over 2017 prices.