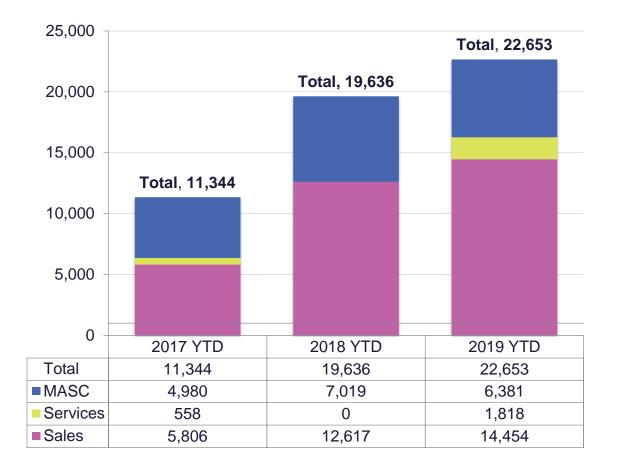

|
| Ironman                               | Sep 2020                  | 4,450       | \$31,577         |
| LeMans                                | Aug 2020 – 2022 (3 years) | 4,050       | \$145,500        |
| MBLGTACC                              | Feb 2021                  | 1,000       | \$35,643         |
| Cognitive Development Society         | Oct 2021                  | 825         | \$30,321         |
| National Assn of 4-H Extension Agents | Oct 2022                  | 2,385       | \$70,254         |
| Total                                 |                           | 12,945      | \$325,720        |

## ALL DM & MASC CONFIRMED EVENTS

Total MASC Services/Sales Convention Sales



## 2019 TOTAL CONTRACTED ROOM NIGHTS FOR DM & MASC

2019 Goal = 104,750 21.63% goal achieved



This chart reflects room nights contracted for all DM and MASC confirmed events.

DM has an overall total goal for room nights, with each department, which includes MASC, also having internal goals.

DM and MASC reports room night sales for organization-related sales only.

This report does not reflect room nights for groups DM and MASC services.

## Q1 CONVENTION SALES ACTIVITIES

#### **Trade Shows and Market Segment Activities:**

#### **January**

- PCMA Convening Leaders Pittsburgh, PA
  February
- AMCI Austin, TX
- CSPI Annual Meeting Washington, DC
- Destinations Showcase Tradeshow Washington, DC
- CESSE Mid-Winter Kiawah Islands, FL
- Connect Chicago Chicago, IL

#### <u>March</u>

- Conference Direct Annual Partner Meeting Atlanta, GA
- Connect Diversity Birmingham, AL

#### **S