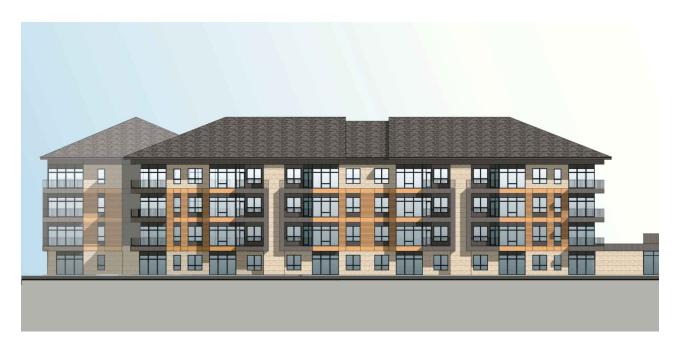

# FEADER SOUND DR FACADE

|" = 40'-0" (||x|7)

EDISON
SOUTH POINT & WATTS ROAD, MADISON, WI
CLIENT:
EDISON, LLC
826 NORTH STAR DRIVE, MADISON, WI 53718

PROJECT: 2018-03 CAD FILE: DRAWN BY: U.K. DATE: 05/08/19

SOUTH POINT RD FACADE

|" = 40'-0" (||x|7)

A-3

ROAD

POINT

SOUTH

ULIAN KISSIOV ARCHITECT
476 PRESIDENTIAL LN
MADISON, WI 53711
PHONE: 608-320-3151
ukissiov@gmail.com

EDISON
SOUTH POINT & WATTS ROAD, M.
CLIENT:
EDISON, LLC
826 NORTH STAR DRIVE, MADISO