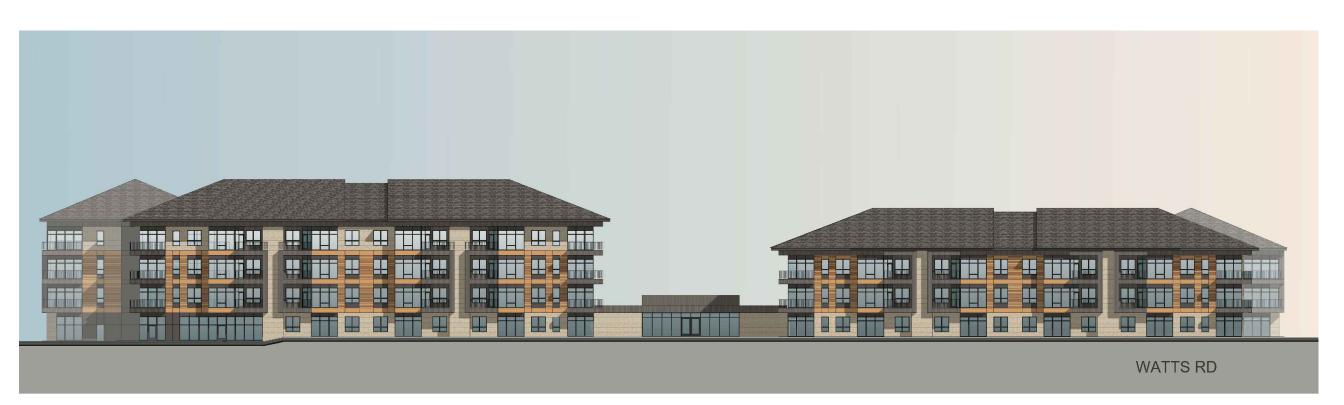

# WATTS RD FACADE

WATTS RD FACADE BLDG. A OPTION W/OUT COMMERCIAL SPACE

I" = 40'-0"

EDISON
SOUTH POINT & WATTS ROAD, MADISON, WI
CLIENT:
EDISON, LLC
826 NORTH STAR DRIVE, MADISON, WI 53718

PROJECT: 2018-03 CAD FILE: DRAWN BY: U.K. DATE: 05/08/19