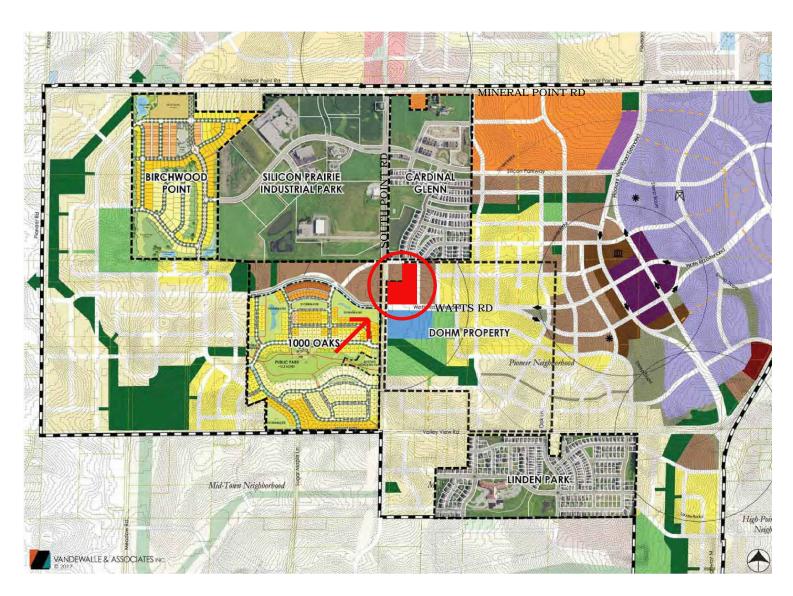

Re: Letter of Intent for:

1) EDISON apartment complex at S. Point & Watts Rd

Acacia Ridge neighborhood,

Lot 16&17

Madison, Wisconsin

Dear Janine,

The following is submitted together with the plans and Application for UDC informational presentation. The project is located on the far west side of Madison, in lot 16 & 17 of Acacia Ridge neighborhood, surrounded by Feather Sound Dr to the east, Watts Rd to the south, South Point Rd to the west, and single family homes to the north. The new site layout required the zoning line between lot 16 & 17 to be reconfigured as shown on the drawings.