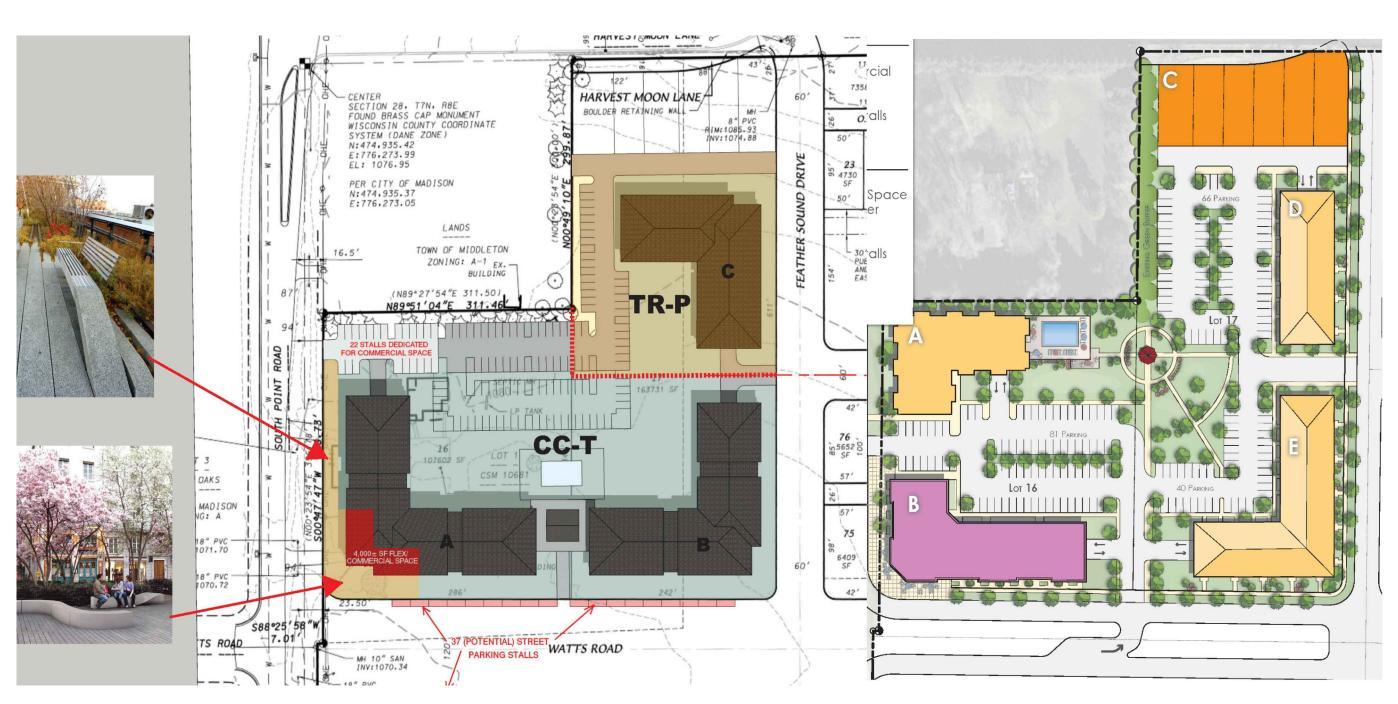

Re: Letter of Intent for:

1) EDISON apartment complex at S. Point & Watts Rd

Acacia Ridge neighborhood,

Lot 16&17

Madison, Wisconsin

Dear Janine,

The following is submitted together with the plans and Application for UDC informational presentation. The project is located on the far west side of Madison, in lot 16 & 17 of Acacia Ridge neighborhood, surrounded by Feather Sound Dr to the east, Watts Rd to the south, South Point Rd to the west, and single family homes to the north. The new site layout required the zoning line between lot 16 & 17 to be reconfigured as shown on the drawings.

### **Project Description:**

The proposed development area is ~5.63 acres in size, zoned CC-T and TR-P. The development consist of one 4 story and two 3 story multifamily apartment buildings with a total of 185(+4) dwelling units (33.57 du/acre) w/189 car parking stalls in underground parking garages, and 4,000+/- sf flex space at the corner of S. Point/Watts Rd. All first floor apartment units will have entrances with pedestrian connections to the surrounding streets and the surface parking area.

The use, mass, placement, and configuration of the buildings are consistent with the adopted Zoning Plan.

Exterior building materials comprise of cultured lime stone veneer, fibercement or composite wood panels & lap siding, and vertical metal panels.

PROJECT: 2018-03 CAD FILE: DRAWN BY: U.K. DATE: 05/08/19

PROPOSED SITE LAYOUT

|" = |20'-0"(|1x|7)

476 PRESIDENTIAL LN MADISON, WI 53711 PHONE: 608-320-3151