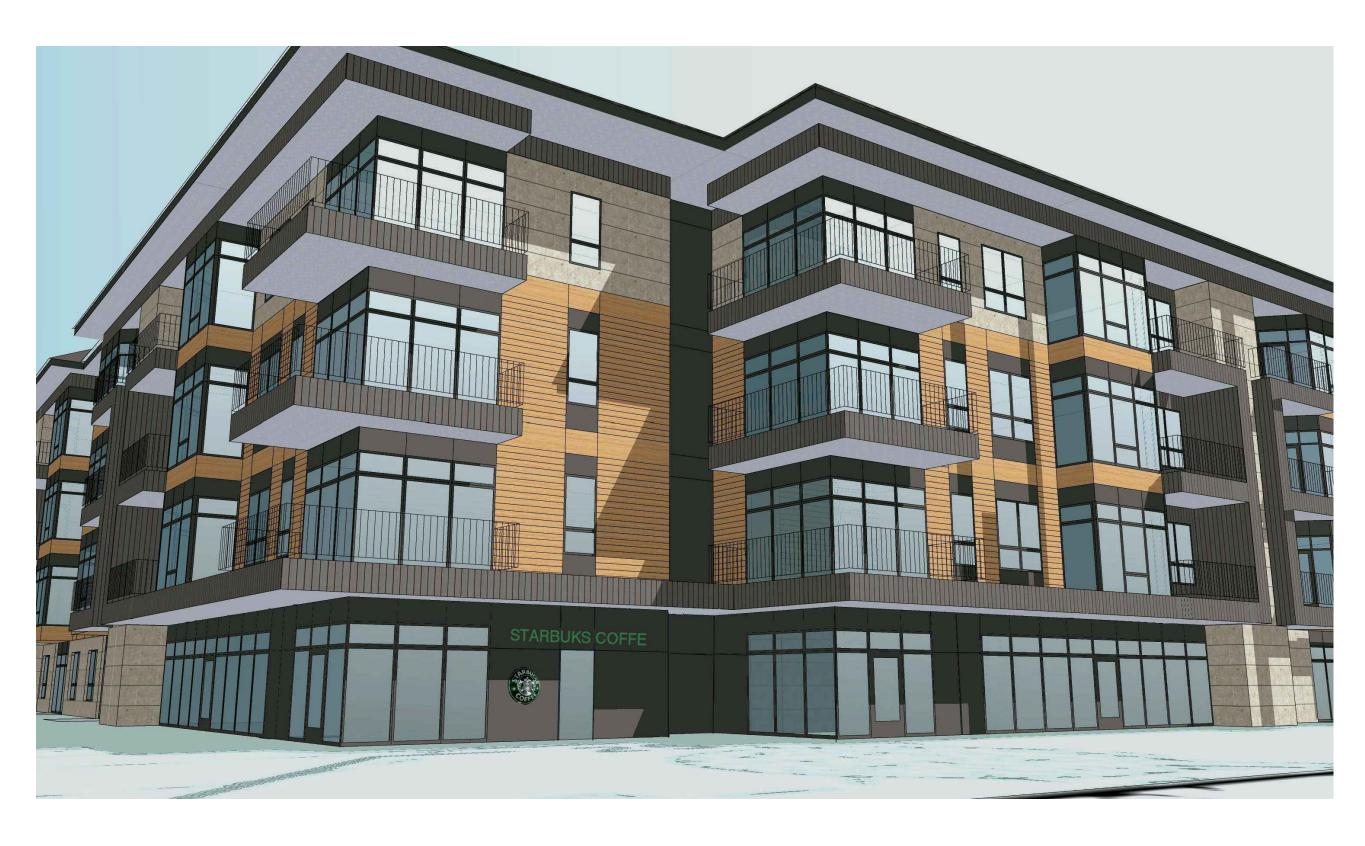

### **Project Description:**

The proposed development area is ~5.63 acres in size, zoned CC-T and TR-P. The development consist of one 4 story and two 3 story multifamily apartment buildings with a total of 185(+4) dwelling units (33.57 du/acre) w/189 car parking stalls in underground parking garages, and 4,000+/- sf flex space at the corner of S. Point/Watts Rd. All first floor apartment units will have entrances with pedestrian connections to the surrounding streets and the surface parking area.

The use, mass, placement, and configuration of the buildings are consistent with the adopted Zoning Plan.

Exterior building materials comprise of cultured lime stone veneer, fibercement or composite wood panels & lap siding, and vertical metal panels.