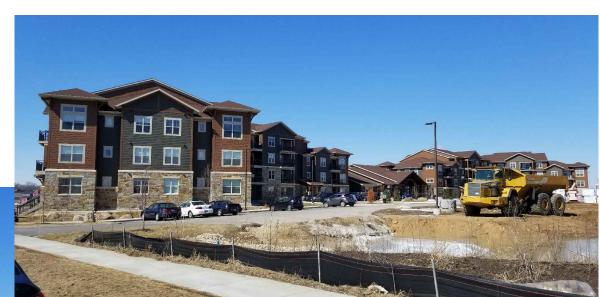

Re: Letter of Intent for:

1) EDISON apartment complex at S. Point & Watts Rd

Acacia Ridge neighborhood,

Lot 16&17

Madison, Wisconsin

Dear Janine,

The following is submitted together with the plans and Application for UDC informational presentation. The project is located on the far west side of Madison, in lot 16 & 17 of Acacia Ridge neighborhood, surrounded by Feather Sound Dr to the east, Watts Rd to the south, South Point Rd to the west, and single family homes to the north. The new site layout required the zoning line between lot 16 & 17 to be reconfigured as shown on the drawings.

### **Project Description:**

The proposed development area is ~5.63 acres in size, zoned CC-T and TR-P. The development consist of one 4 story and two 3 story multifamily apartment buildings with a total of 185(+4) dwelling units (33.57 du/acre) w/189 car parking stalls in underground parking garages, and 4,000+/- sf flex space at the corner of S. Point/Watts Rd. All first floor apartment units will have entrances with pedestrian connections to the surrounding streets and the surface parking area.