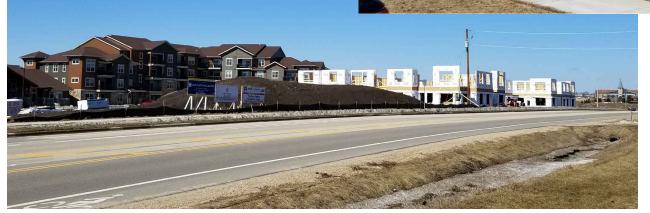

Re: Letter of Intent for:

1) EDISON apartment complex at S. Point & Watts Rd

Acacia Ridge neighborhood,

Lot 16&17

Madison, Wisconsin

Dear Janine,

The following is submitted together with the plans and Application for UDC informational presentation. The project is located on the far west side of Madison, in lot 16 & 17 of Acacia Ridge neighborhood, surrounded by Feather Sound Dr to the east, Watts Rd to the south, South Point Rd to the west, and single family homes to the north. The new site layout required the zoning line between lot 16 & 17 to be reconfigured as shown on the drawings.

### **Project Description:**

The proposed development area is ~5.63 acres in size, zoned CC-T and TR-P. The development consist of one 4 story and two 3 story multifamily apartment buildings with a total of 185(+4) dwelling units (33.57 du/acre) w/189 car parking stalls in underground parking garages, and 4,000+/- sf flex space at the corner of S. Point/Watts Rd. All first floor apartment units will have entrances with pedestrian connections to the surrounding streets and the surface parking area.