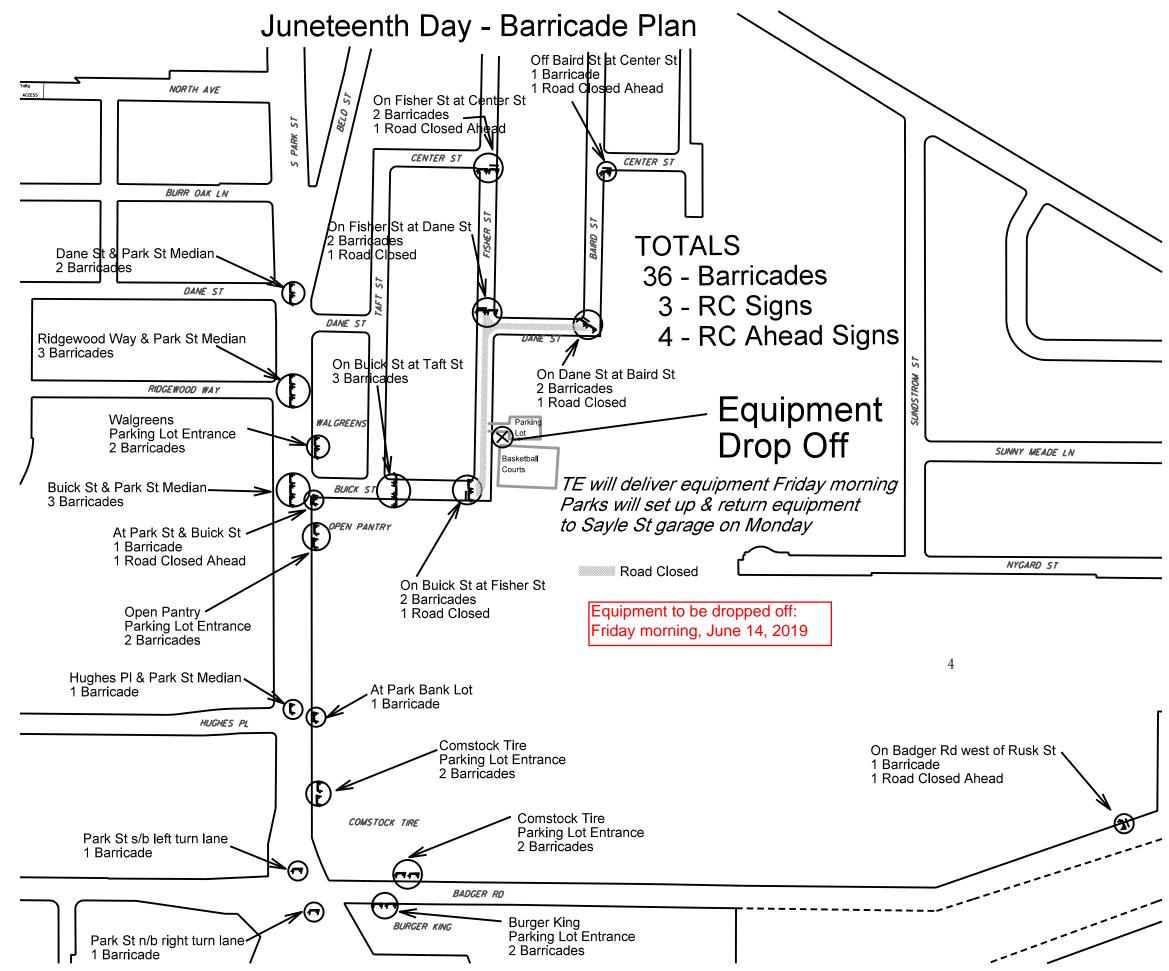

## Parking Plan for Juneteenth Day

Celebration June 15, 2019

Street Closures:

- 1. Buick Street (Between Taft and Fisher
- 2. 2000-2100 Fisher Street
- 3. 2000 2100 Taft Street (no parking on even side of the street)
- 4. 800 Block of Center
- 5. 2000 Baird Street
- 6. Dane Street

Parking Alternatives

- A. Village Mall
- B. Mt. Zion Church
- C. Fountain of Life Church
- D. Vendor (the park side of Dane and Fisher (Vendors will have parking passes in front windows)
- E. Disabled parking in Park lot (Access granted to individuals at Buick and Taft only with proper vehicle tags and/or plates.