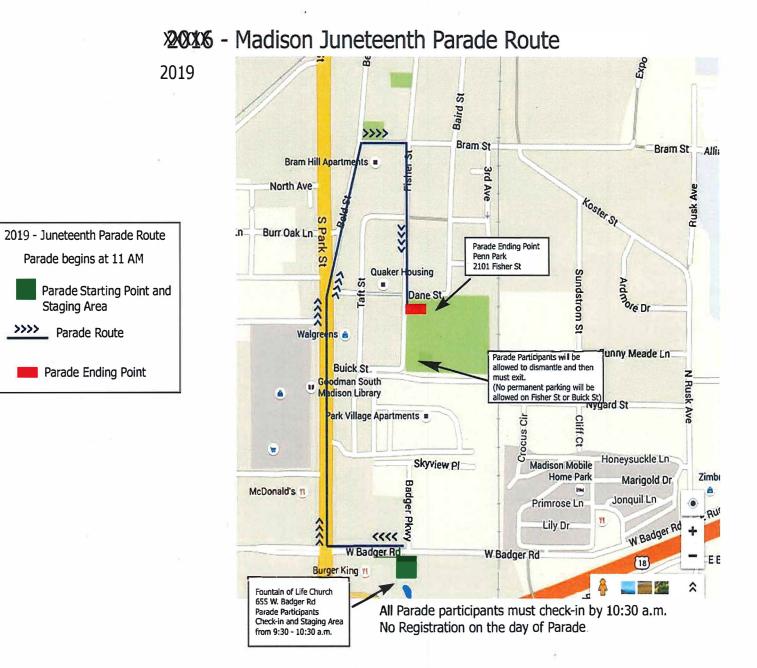

## Parking Plan for Juneteenth Day

Celebration June 15, 2019

Street Closures:

- 1. Buick Street (Between Taft and Fisher
- 2. 2000-2100 Fisher Street
- 3. 2000 2100 Taft Street (no parking on even side of the street)
- 4. 800 Block of Center
- 5. 2000 Baird Street
- 6. Dane Street

Parking Alternatives

- A. Village Mall
- B. Mt. Zion Church
- C. Fountain of Life Church
- D. Vendor (the park side of Dane and Fisher (Vendors will have parking passes in front windows)
- E. Disabled parking in Park lot (Access granted to individuals at Buick and Taft only with proper vehicle tags and/or plates.