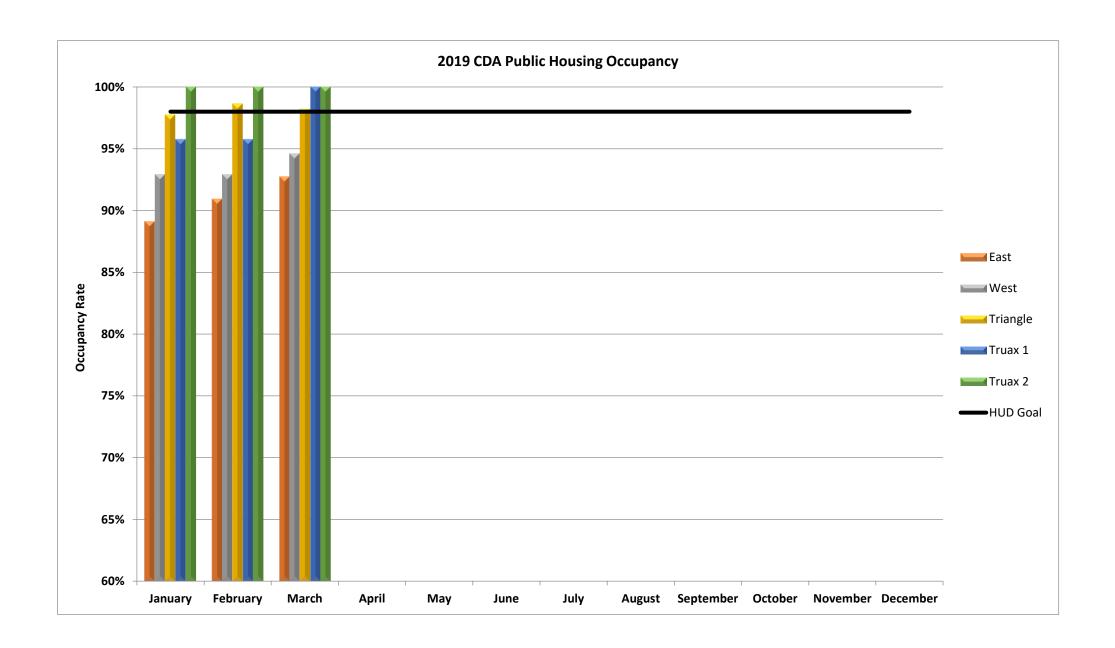

## **2019 Occupancy Report - CDA Housing Operations**

**Low-Rent Public Housing** 

| HUNGAND   February     |                 |                     | Low Rene Flousing |          |          |       |     |      |      |        |           |         |          |          |
|--------------------------------------------------------------------------------------------------------------------------------------------------------------------------------------------------------------------------------------------------------------------------------------------------------------------------------------------------------------------------------------------------------------------------------------------------------------------------------------------------------------------------------------------------------------------------------------------------------------------------------------------------------------------------------------------------------------------------------------------------------------------------------------------------------------------------------------------------------------------------------------------------------------------------------------------------------------------------------------------------------------------------------------------------------------------------------------------------------------------------------------------------------------------------------------------------------------------------------------------------------------------------------------------------------------------------------------------------------------------------------------------------------------------------------------------------------------------------------------------------------------------------------------------------------------------------------------------------------------------------------------------------------------------------------------------------------------------------------------------------------------------------------------------------------------------------------------------------------------------------------------------------------------------------------------------------------------------------------------------------------------------------------------------------------------------------------------------------------------------------------|-----------------|---------------------|-------------------|----------|----------|-------|-----|------|------|--------|-----------|---------|----------|----------|
| AMP 200 - East Vacant Units Vacant Units 297 90.96% 92.77%  AMP 300 - West Off-Line Units Occupancy Rate 92.93% 92.93% 92.93% 92.83% 92.83% 92.83% 92.83% 92.83% 92.83% 92.83% 92.83% 92.83% 92.83% 92.83% 92.83% 92.83% 92.83% 92.83% 92.83% 92.83% 92.83% 92.83% 92.83% 92.83% 92.83% 92.83% 92.83% 92.83% 92.83% 92.83% 92.83% 92.83% 92.83% 92.83% 92.83% 92.83% 92.83% 92.83% 92.83% 92.83% 92.83% 92.83% 92.83% 92.83% 92.83% 92.83% 92.83% 92.83% 92.83% 92.83% 92.83% 92.83% 92.83% 92.83% 92.83% 92.83% 92.83% 92.83% 92.83% 92.83% 92.83% 92.83% 92.83% 92.83% 92.83% 92.83% 92.83% 92.83% 92.83% 92.83% 92.83% 92.83% 92.83% 92.83% 92.83% 92.83% 92.83% 92.83% 92.83% 92.83% 92.83% 92.83% 92.83% 92.83% 92.83% 92.83% 92.83% 92.83% 92.83% 92.83% 92.83% 92.83% 92.83% 92.83% 92.83% 92.83% 92.83% 92.83% 92.83% 92.83% 92.83% 92.83% 92.83% 92.83% 92.83% 92.83% 92.83% 92.83% 92.83% 92.83% 92.83% 92.83% 92.83% 92.83% 92.83% 92.83% 92.83% 92.83% 92.83% 92.83% 92.83% 92.83% 92.83% 92.83% 92.83% 92.83% 92.83% 92.83% 92.83% 92.83% 92.83% 92.83% 92.83% 92.83% 92.83% 92.83% 92.83% 92.83% 92.83% 92.83% 92.83% 92.83% 92.83% 92.83% 92.83% 92.83% 92.83% 92.83% 92.83% 92.83% 92.83% 92.83% 92.83% 92.83% 92.83% 92.83% 92.83% 92.83% 92.83% 92.83% 92.83% 92.83% 92.83% 92.83% 92.83% 92.83% 92.83% 92.83% 92.83% 92.83% 92.83% 92.83% 92.83% 92.83% 92.83% 92.83% 92.83% 92.83% 92.83% 92.83% 92.83% 92.83% 92.83% 92.83% 92.83% 92.83% 92.83% 92.83% 92.83% 92.83% 92.83% 92.83% 92.83% 92.83% 92.83% 92.83% 92.83% 92.83% 92.83% 92.83% 92.83% 92.83% 92.83% 92.83% 92.83% 92.83% 92.83% 92.83% 92.83% 92.83% 92.83% 92.83% 92.83% 92.83% 92.83% 92.83% 92.83% 92.83% 92.83% 92.83% 92.83% 92.83% 92.83% 92.83% 92.83% 92.83% 92.83% 92.83% 92.83% 92.83% 92.83% 92.83% 92.83% 92.83% 92.83% 92.83% 92.83% 92.83% 92.83% 92.83% 92.83% 92.83% 92.83% 92.83% 92.83% 92.83% 92.83% 92.83% 92.83% 92.83% 92.83% 92.83% 92.83% 92.83% 92.83% 92.83% 92.83% 92.83% 92.83% 92.83% 92.83% 92.83% 92.83% 92.83% 92.83% 92.83% 92.83% 92.83% 92.83% 92.83% 92.83% 92.83% 92.83% 92.83% 92.83% 92.83% 92.83% 92 |                 |                     | January           | February | March    | April | May | June | July | August | September | October | November | December |
| *** Off-Line Units Occupancy Rate *** Off-Line Units *** Off-Line Units Occupancy Rate *** Occupancy Rate *** Off-Line Units Occupancy Rate *** Occ |                 | HUD Occupancy Goal  | 98%               | 98%      | 98%      | 98%   | 98% | 98%  | 98%  | 98%    | 98%       | 98%     | 98%      | 98%      |
| * Off-Line Units Occupancy Rate                                                                                                                                                                                                                                                                                                                                                                                                                                                                                                                                                                                                                                                                                                                                                                                                                                                                                                                                                                                                                                                                                                                                                                                                                                                                                                                                                                                                                                                                                                                                                                                                                                                                                                                                                                                                                                                                                                                                                                                                                                                                                                | AMP 200 - East  | Total ACC Units     | 166               | 166      | 166      | 166   | 166 | 166  | 166  | 166    | 166       | 166     | 166      | 166      |
| AMP 300 - West book of Coupancy Rate         89.16%         90.96%         92.77%         297         297         297         297         297         297         297         297         297         297         297         297         297         297         297         297         297         297         297         297         297         297         297         297         297         297         297         297         297         297         297         297         297         297         297         297         297         297         297         297         297         297         297         297         297         297         297         297         297         297         297         297         297         297         297         297         297         297         297         297         297         297         297         297         297         297         297         297         297         297         297         297         297         297         297         297         297         297         298         298         298         298         298         298         298         47         47         47         47         47         47                                                                                                                                                                                                                                                                                                                                                                                                                                                                                                                                                                                                                                                                                                                                                                                                                                                                                                                |                 | <b>Vacant Units</b> | 18                | 15       | 12       |       |     |      |      |        |           |         |          |          |
| AMP 300 - West Vacant Units Vacant Units Occupancy Rate 92.93% 92.93% 94.61%  AMP 400 - Triangle Total ACC Units Vacant Units Occupancy Rate 97.77% 98.66% 98.21%  AMP 500 - Truax 1 Total ACC Units Vacant Units Occupancy Rate 95.74% 95.74% 100.00%                                                                                                                                                                                                                                                                                                                                                                                                                                                                                                                                                                                                                                                                                                                                                                                                                                                                                                                                                                                                                                                                                                                                                                                                                                                                                                                                                                                                                                                                                                                                                                                                                                                                                                                                                                                                                                                                         |                 | * Off-Line Units    |                   |          |          |       |     |      |      |        |           |         |          |          |
| * Vacant Units * Off-Line Units Occupancy Rate * 92.93% * 92.93% * 94.61%  AMP 400 - Triangle Vacant Units Support Vacant Units Support Suppor |                 | Occupancy Rate      | 89.16%            | 90.96%   | 92.77%   |       |     |      |      |        |           |         |          |          |
| * Off-Line Units Occupancy Rate 92.93% 92.93% 94.61%  AMP 400 - Triangle Vacant Units Vacant Units 97.77% 98.66% 98.21%  AMP 500 - Truax 1 Total ACC Units Vacant Units 95.74% 95.74% 100.00%  **Off-Line Units Occupancy Rate 92.93% 92.93% 94.61%  **Description of the property of the prop | AMP 300 -West   | Total ACC Units     | 297               | 297      | 297      | 297   | 297 | 297  | 297  | 297    | 297       | 297     | 297      | 297      |
| AMP 400 - Triangle Vacant Units Occupancy Rate         92.93%         94.61%           AMP 400 - Triangle Vacant Units Occupancy Rate         Total ACC Units Vacant Units Occupancy Rate         224 98.66%         224 98.21%         224 224         224 224         224 224         224 224         224 224         224 224         224 224         224 224         224 224         224 224         224 224         224 224         224 224         224 224         224 224         224 224         224 224         224 224         224 224         224 224         224 224         224 224         224 224         224 224         224 224         224 224         224 224         224 224         224 224         224 224         224 224         224 224         224 224         224 224         224 224         224 224         224 224         224 224         224 224         224 224         224 224         224 224         224 224         224 224         224 224         224 224         224 224         224 224         224 224         224 224         224 224         224 224         224 224         224 224         224 224         224 224         224 224         224 224         224 224         224 224         224 224         224 224         224 224         224 224         224 224         224 224         224 224         224 224         224 224 <th></th> <th><b>Vacant Units</b></th> <th>21</th> <th>21</th> <th>16</th> <th></th> <th></th> <th></th> <th></th> <th></th> <th></th> <th></th> <th></th> <th></th>                                                                                                                                                                                                                                                                                                                                                                                                                                                                                                                                                                           |                 | <b>Vacant Units</b> | 21                | 21       | 16       |       |     |      |      |        |           |         |          |          |
| AMP 400 - Triangle Total ACC Units 224 224 224 224 224 224 224 224 224 22                                                                                                                                                                                                                                                                                                                                                                                                                                                                                                                                                                                                                                                                                                                                                                                                                                                                                                                                                                                                                                                                                                                                                                                                                                                                                                                                                                                                                                                                                                                                                                                                                                                                                                                                                                                                                                                                                                                                                                                                                                                      |                 | * Off-Line Units    |                   |          |          |       |     |      |      |        |           |         |          |          |
| Vacant Units         5         3         4           Occupancy Rate         97.77%         98.66%         98.21%           AMP 500 -Truax 1         Total ACC Units         47         47         47         47         47         47         47         47         47         47         47         47         47         47         47         47         47         47         47         47         47         47         47         47         47         47         47         47         47         47         47         47         47         47         47         47         47         47         47         47         47         47         47         47         47         47         47         47         47         47         47         47         47         47         47         47         47         47         47         47         47         47         47         47         47         47         47         47         47         47         47         47         47         47         47         47         47         47         47         47         47         47         47         47         47         47         47                                                                                                                                                                                                                                                                                                                                                                                                                                                                                                                                                                                                                                                                                                                                                                                                                                                                                                                                                               |                 | Occupancy Rate      | 92.93%            | 92.93%   | 94.61%   |       |     |      |      |        |           |         |          |          |
| Occupancy Rate 97.77% 98.66% 98.21%  AMP 500 -Truax 1 Total ACC Units 47 47 47 47 47 47 47 47 47 47 47 47 47                                                                                                                                                                                                                                                                                                                                                                                                                                                                                                                                                                                                                                                                                                                                                                                                                                                                                                                                                                                                                                                                                                                                                                                                                                                                                                                                                                                                                                                                                                                                                                                                                                                                                                                                                                                                                                                                                                                                                                                                                   | AMP 400 - Trian | gle Total ACC Units | 224               | 224      | 224      | 224   | 224 | 224  | 224  | 224    | 224       | 224     | 224      | 224      |
| AMP 500 -Truax 1 Total ACC Units 47 47 47 47 47 47 47 47 47 47 47 47 47                                                                                                                                                                                                                                                                                                                                                                                                                                                                                                                                                                                                                                                                                                                                                                                                                                                                                                                                                                                                                                                                                                                                                                                                                                                                                                                                                                                                                                                                                                                                                                                                                                                                                                                                                                                                                                                                                                                                                                                                                                                        |                 | <b>Vacant Units</b> | 5                 | 3        | 4        |       |     |      |      |        |           |         |          |          |
| Vacant Units         2         2         0           Occupancy Rate         95.74%         95.74%         100.00%                                                                                                                                                                                                                                                                                                                                                                                                                                                                                                                                                                                                                                                                                                                                                                                                                                                                                                                                                                                                                                                                                                                                                                                                                                                                                                                                                                                                                                                                                                                                                                                                                                                                                                                                                                                                                                                                                                                                                                                                              |                 | Occupancy Rate      | 97.77%            | 98.66%   | 98.21%   |       |     |      |      |        |           |         |          |          |
| <b>Occupancy Rate</b> 95.74% 95.74% 100.00%                                                                                                                                                                                                                                                                                                                                                                                                                                                                                                                                                                                                                                                                                                                                                                                                                                                                                                                                                                                                                                                                                                                                                                                                                                                                                                                                                                                                                                                                                                                                                                                                                                                                                                                                                                                                                                                                                                                                                                                                                                                                                    | AMP 500 -Truax  | 1 Total ACC Units   | 47                | 47       | 47       | 47    | 47  | 47   | 47   | 47     | 47        | 47      | 47       | 47       |
|                                                                                                                                                                                                                                                                                                                                                                                                                                                                                                                                                                                                                                                                                                                                                                                                                                                                                                                                                                                                                                                                                                                                                                                                                                                                                                                                                                                                                                                                                                                                                                                                                                                                                                                                                                                                                                                                                                                                                                                                                                                                                                                                |                 | Vacant Units        | 2                 | 2        | 0        |       |     |      |      |        |           |         |          |          |
| AMP 600 - Truax 2 Total ACC Units 40 40 40 40 40 40 40 40 40 40 40 40 40                                                                                                                                                                                                                                                                                                                                                                                                                                                                                                                                                                                                                                                                                                                                                                                                                                                                                                                                                                                                                                                                                                                                                                                                                                                                                                                                                                                                                                                                                                                                                                                                                                                                                                                                                                                                                                                                                                                                                                                                                                                       |                 | Occupancy Rate      | 95.74%            | 95.74%   | 100.00%  |       |     |      |      |        |           |         |          |          |
|                                                                                                                                                                                                                                                                                                                                                                                                                                                                                                                                                                                                                                                                                                                                                                                                                                                                                                                                                                                                                                                                                                                                                                                                                                                                                                                                                                                                                                                                                                                                                                                                                                                                                                                                                                                                                                                                                                                                                                                                                                                                                                                                | AMP 600 - Truax | 2 Total ACC Units   | 40                | 40       | 40       | 40    | 40  | 40   | 40   | 40     | 40        | 40      | 40       | 40       |
| Vacant Units 0 0 0                                                                                                                                                                                                                                                                                                                                                                                                                                                                                                                                                                                                                                                                                                                                                                                                                                                                                                                                                                                                                                                                                                                                                                                                                                                                                                                                                                                                                                                                                                                                                                                                                                                                                                                                                                                                                                                                                                                                                                                                                                                                                                             |                 | Vacant Units        | 0                 | 0        | 0        |       |     |      |      |        |           |         |          |          |
| Occurrency Parts 100 000/ 100 000/ 100 000/                                                                                                                                                                                                                                                                                                                                                                                                                                                                                                                                                                                                                                                                                                                                                                                                                                                                                                                                                                                                                                                                                                                                                                                                                                                                                                                                                                                                                                                                                                                                                                                                                                                                                                                                                                                                                                                                                                                                                                                                                                                                                    |                 | Occupancy Rate      | 100.00%           | 100.00%  | 100.00%  |       |     |      |      |        |           |         |          |          |
| UCCUDANCY KATA 111111111/6 1111111111/6 111111111/6                                                                                                                                                                                                                                                                                                                                                                                                                                                                                                                                                                                                                                                                                                                                                                                                                                                                                                                                                                                                                                                                                                                                                                                                                                                                                                                                                                                                                                                                                                                                                                                                                                                                                                                                                                                                                                                                                                                                                                                                                                                                            |                 | occupancy nate      | 100.0070          | 100.0070 | 100.00/0 |       |     |      |      |        |           |         |          |          |