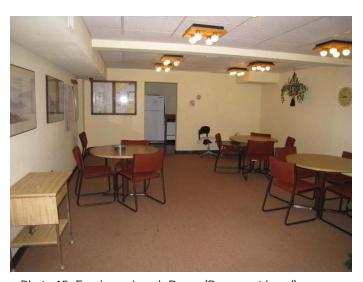

Photo 11: Counters (Connected to Main Lobby)

Photo 12: Drive-Thru Teller Window (Employee Only Area)

Photo 13: Teller Window (Employee Only Area)

Photo 14: Employee Lockers (Basement Level)

Photo 15: Employee Lunch Room (Basement Level)