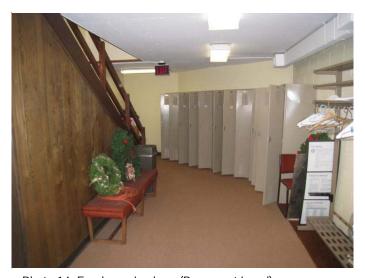

Photo 11: Counters (Connected to Main Lobby)

Photo 12: Drive-Thru Teller Window (Employee Only Area)

Photo 13: Teller Window (Employee Only Area)

Photo 14: Employee Lockers (Basement Level)

Photo 15: Employee Lunch Room (Basement Level)