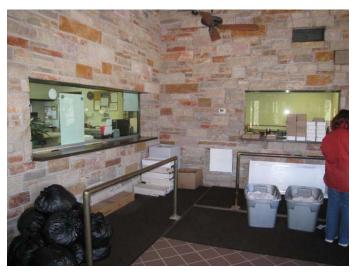

Photo 7: Teller Windows Counters (Main Lobby Area)

Photo 8: Customer Counters (Main Lobby Area)

Photo 9: Office Area / Customer Assistance (Connected to Main Lobby)

Photo 10: Teller Windows (Employee Only Area)