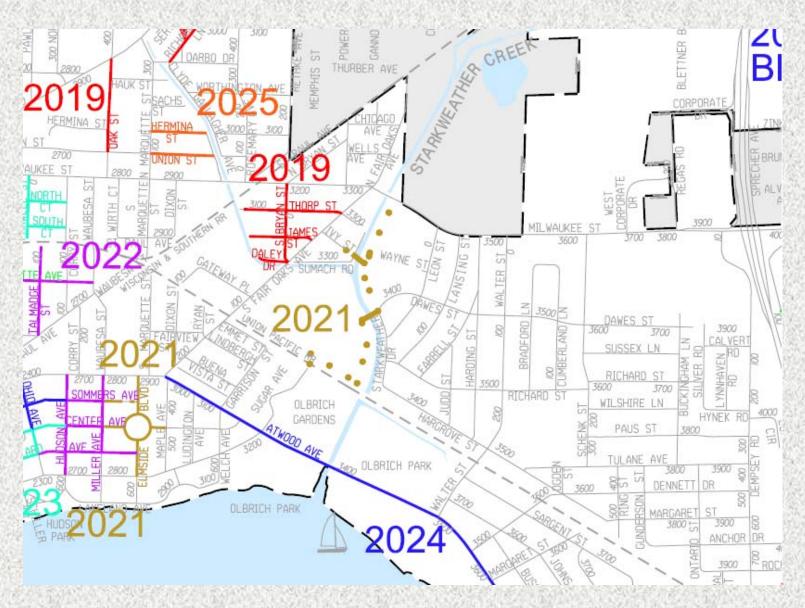

# How Does A Project Make it into the City's Transportation Budget

- Safety
- Deteriorated Pavement Condition
- Pedestrian & Bicycle Improvements
- Bridge Deteriorated Condition
- Utility Infrastructure
- Requests by Adjoining Municipalities
- Timely Ability to get Developer Contributions
- Extensions or Realignments in Accordance with Adopted Neighborhood Plans
- Roadway Congestion



### Gammon Rd / West Towne Path





# Cottage Grove Road





#### Downtown





Doty Pavement rating = 4
Wilson Pavement rating = 4
Blair Pavement rating = 3

## University Ave





#### Garver Path





# South Park Street





## Atwood



#### John Nolen Dr



# Troy Dr Underpass





Autumn Ridge Path





# Pleasant View Rd





#### Reconstruct Streets 2020

- Reconstruct 4.1 mi
- N Ingersoll St/Elizabeth St
- Dunning St/Jackson St/LaFollete Ave
- Vilas Ave/Campbell St
- Gregory St/Copeland St/Cross St/Western Ave
- Cedar St
- City View Dr
- Rethke Dr
- Alley 1900 Block Adams/Jefferson/Vilas
- Alley 1200 Block Chandler/Vilas
- Belin St/Park Way
- Davidson St/Park Ct/Dempsey Rd/Maher Ave
- Rockstream Dr
- S Livingston



# Pavement Management 2020

- Chip Seal 50-70 mi
- Crack Seal 50-100 mi
- Resurface 6.2 mi
- Old Middleton Rd/Craig Ave
- S Stoughton Service Rd
- Hathaway Dr/Strathmore Ln/Greenwich Dr/Devon Ct/Davenport Dr/Glenbrook Cir
- Ellen Ave/Aaron Ct/Sams Ct/Camilla Rd/Pe