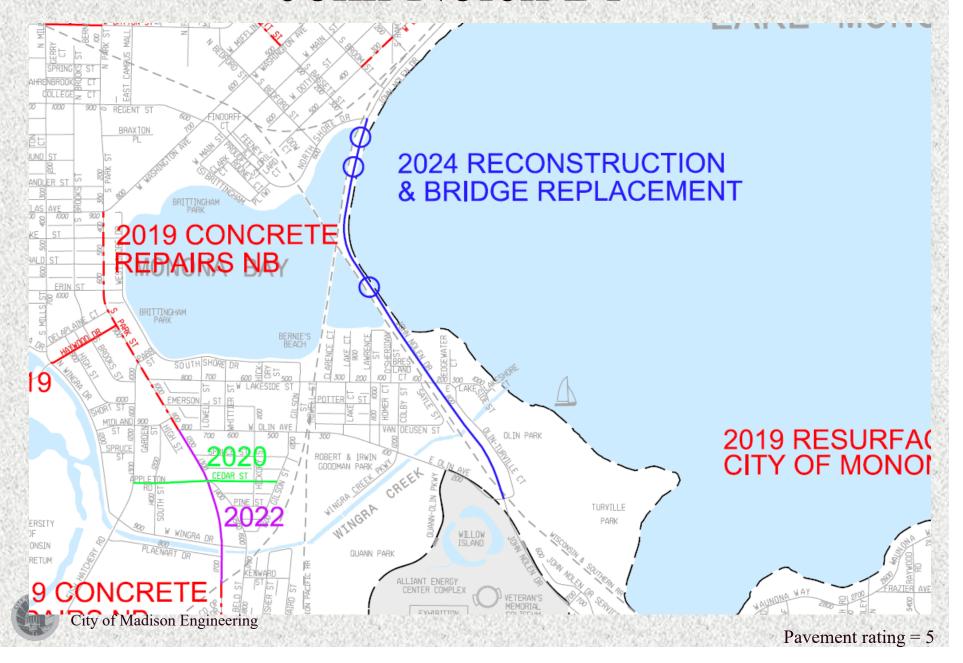

# How Does A Project Make it into the City's Transportation Budget

- Safety
- Deteriorated Pavement Condition
- Pedestrian & Bicycle Improvements
- Bridge Deteriorated Condition
- Utility Infrastructure
- Requests by Adjoining Municipalities
- Timely Ability to get Developer Contributions
- Extensions or Realignments in Accordance with Adopted Neighborhood Plans
- Roadway Congestion



### Gammon Rd / West Towne Path





# Cottage Grove Road





#### Downtown





Doty Pavement rating = 4
Wilson Pavement rating = 4
Blair Pavement rating = 3

## University Ave





#### Garver Path





# South Park Street





## Atwood



#### John Nolen Dr



# Troy Dr Underpass





Autumn Ridge Path





# Pleasant View Rd





#### Reconstruct Streets 2020

- Reconstruct 4.1 mi
- N Ingersoll St/Elizabeth St
- Dunning St/Jackson St/LaFollete Ave
- Vilas Ave/Campbell St
- Gregory St/Copeland St/Cross St/Western Ave
- Cedar St
- City View Dr
- Rethke Dr
- Alley 1900 Block Adams/Jefferson/Vilas
- Alley 1200 Block Chandler/Vilas
- Belin St/Park Way
- Davidson St/Park Ct/Dempsey Rd/Maher Ave
- Rockstream Dr
- S Livingston



# Pavement Management 2020

- Chip Seal 50-70 mi
- Crack Seal 50-100 mi
- Resurface 6.2 mi
- Old Middleton Rd/Craig Ave
- S Stoughton Service Rd
- Hathaway Dr/Strathmore Ln/Greenwich Dr/Devon Ct/Davenport Dr/Glenbrook Cir
- Ellen Ave/Aaron Ct/Sams Ct/Camilla Rd/Pebblebrook Dr/Hollybrook Ct
- E Dayton St
- Holly Ave/ Euclid A