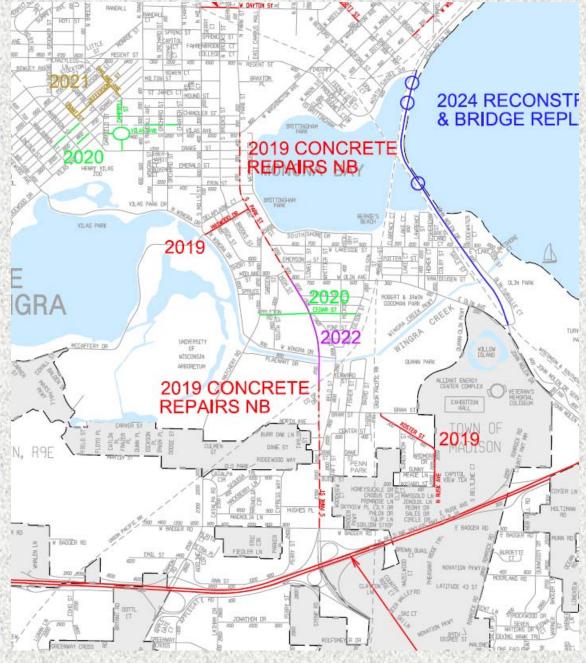

# How Does A Project Make it into the City's Transportation Budget

- Safety
- Deteriorated Pavement Condition
- Pedestrian & Bicycle Improvements
- Bridge Deteriorated Condition
- Utility Infrastructure
- Requests by Adjoining Municipalities
- Timely Ability to get Developer Contributions
- Extensions or Realignments in Accordance with Adopted Neighborhood Plans
- Roadway Congestion



### Gammon Rd / West Towne Path





# Cottage Grove Road





#### Downtown





Doty Pavement rating = 4
Wilson Pavement rating = 4
Blair Pavement rating = 3

## University Ave





#### Garver Path





# South Park Street





## Atwood



#### John Nolen Dr



# Troy Dr Underpass





Autumn Ridge Path





# Pleasant View Rd





#### Reconstruct Streets 2020

- Reconstruct 4.1 mi
- N Ingersoll St/Elizabeth St
- Dunning St/Jackson St/LaFollete Ave
- Vilas Ave/Campbell St
- Gregory St/Copeland St/Cross St/Western Ave
- Cedar St
- City View Dr
- Rethke Dr
- Alley 1900 Block Adams/Jefferson/Vilas
- Alley 1200 Block Chandler/Vilas
- Belin St/Park Way
- Davidson St/Park Ct/Dempsey Rd/Maher Ave
- Rockstream Dr
- S Livingston



# Pavement Management 2020

- Chip Seal 50-70 mi
- Crack Seal 50-100 mi
- Resurface 6.2 mi
- Old Middleton Rd/Craig Ave
- S Stoughton Service Rd
- Hathaway Dr/Strathmore Ln/Greenwich Dr/Devon Ct/Davenport Dr/Glenbrook Cir
- Ellen Ave/Aaron Ct/Sams Ct/Camilla Rd/Pebblebrook Dr/Hollybrook C