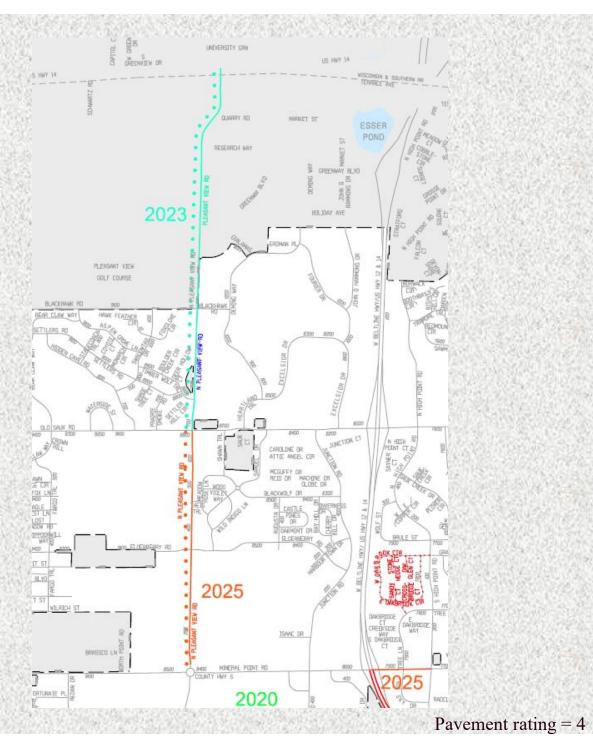

# How Does A Project Make it into the City's Transportation Budget

- Safety
- Deteriorated Pavement Condition
- Pedestrian & Bicycle Improvements
- Bridge Deteriorated Condition
- Utility Infrastructure
- Requests by Adjoining Municipalities
- Timely Ability to get Developer Contributions
- Extensions or Realignments in Accordance with Adopted Neighborhood Plans
- Roadway Congestion



### Gammon Rd / West Towne Path





# Cottage Grove Road





#### Downtown





Doty Pavement rating = 4
Wilson Pavement rating = 4
Blair Pavement rating = 3

## University Ave





#### Garver Path





# South Park Street





## Atwood



#### John Nolen Dr



# Troy Dr Underpass





Autumn Ridge Path





# Pleasant View Rd





#### Reconstruct Streets 2020

- Reconstruct 4.1 mi
- N Ingersoll St/Elizabeth St
- Dunning St/Jackson St/LaFollete Ave
- Vilas Ave/Campbell St
- Gregory St/Copeland St/Cross St/Western Ave
- Cedar St
- City View Dr
- Rethke Dr
- Alley 1900 Block Adams/Jefferson/Vilas
- Alley 1200 Block Chandler/Vilas
- Belin St/Park Way
- Davidson St/Park Ct/Dempsey Rd/Maher Ave
- Rockstream Dr
- S Livingston



# Pavement Management 2020

- Chip Seal 50-70 mi
- Crack Seal 50-100 mi
- Resurface 6.2 mi
- Old Middleton Rd/Craig Ave
- S Stoughton Service Rd
- Hathaway Dr/Strathmore Ln/Greenwich Dr/Devon Ct/Davenport Dr/Glenbrook Cir
- Ellen Ave/Aaron Ct/Sams Ct/Camilla Rd/Pebblebrook Dr/Hollybrook Ct
- E Dayton St
- Holly Ave/ Euclid Ave/Toepfer Ave/ St Clair St
- Lien Rd

- Anderson St
- S Brooks St
- I