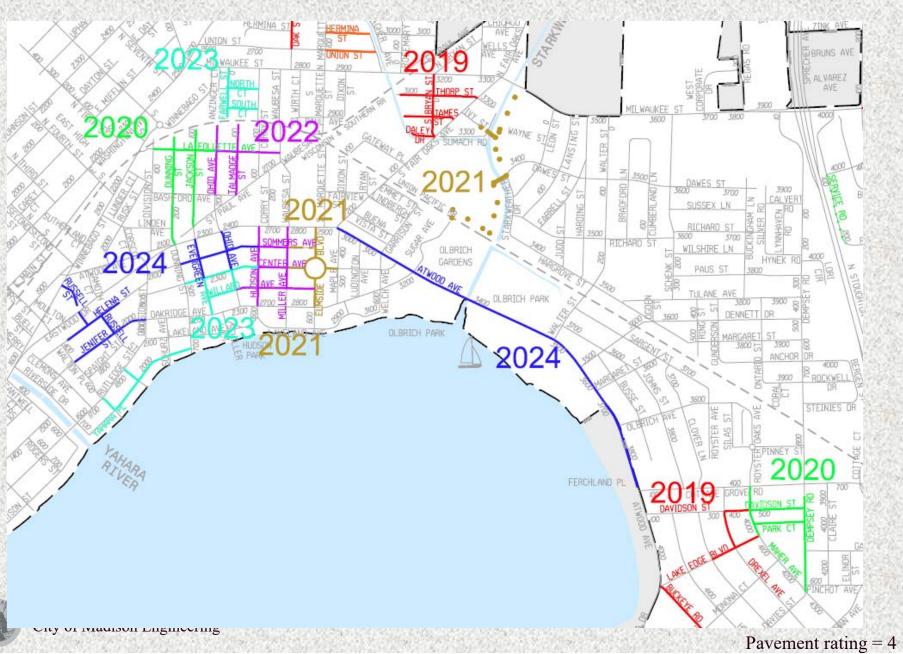

# How Does A Project Make it into the City's Transportation Budget

- Safety
- Deteriorated Pavement Condition
- Pedestrian & Bicycle Improvements
- Bridge Deteriorated Condition
- Utility Infrastructure
- Requests by Adjoining Municipalities
- Timely Ability to get Developer Contributions
- Extensions or Realignments in Accordance with Adopted Neighborhood Plans
- Roadway Congestion



### Gammon Rd / West Towne Path





# Cottage Grove Road





#### Downtown





Doty Pavement rating = 4
Wilson Pavement rating = 4
Blair Pavement rating = 3

## University Ave





#### Garver Path





# South Park Street





## Atwood



#### John Nolen Dr



# Troy Dr Underpass





Autumn Ridge Path





# Pleasant View Rd





#### Reconstruct Streets 2020

- Reconstruct 4.1 mi
- N Ingersoll St/Elizabeth St
- Dunning St/Jackson St/LaFollete Ave
- Vilas Ave/Campbell St
- Gregory St/Copeland St/Cross St/Western Ave
- Cedar St
- City View Dr
- Rethke Dr
- Alley 1900 Block Adams/Jefferson/Vilas
- Alley 1200 Block Chandler/Vilas
- Belin St/Park Way
- Davidson St/Park Ct/Dempsey Rd/Maher Ave
- Rockstream Dr
- S Livingston



# Pavement Management 2020

- Chip Seal 50-70 mi
- Crack Seal 50-100 mi
- Resurface 6.2 mi
- Old Middleton Rd/Craig Ave
- S Stoughton Service Rd
- Hathaway Dr/Strathmore Ln/Greenwich Dr/Devon Ct/Davenport Dr/Glenbrook Cir
- Ellen Ave/Aaron Ct/Sams Ct/Camilla Rd/Pebblebrook Dr/Hollybrook Ct
- E Dayton St