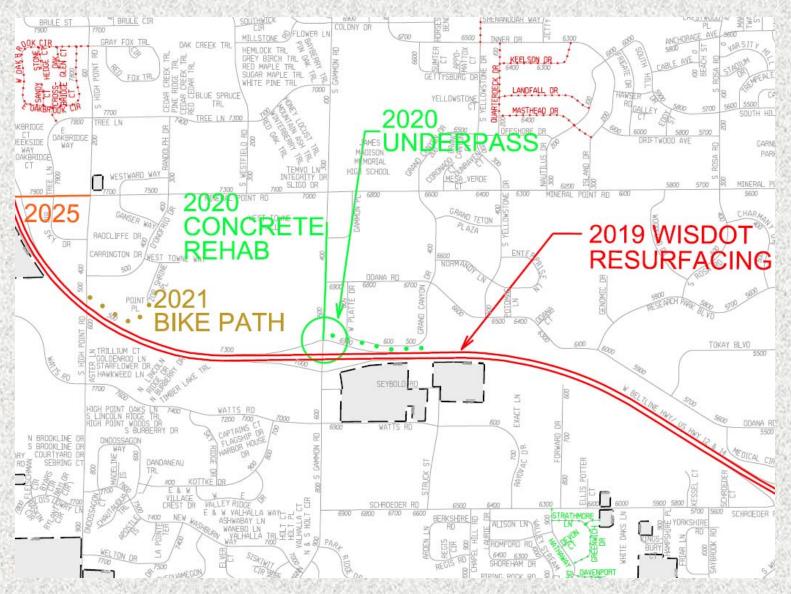

# How Does A Project Make it into the City's Transportation Budget

- Safety
- Deteriorated Pavement Condition
- Pedestrian & Bicycle Improvements
- Bridge Deteriorated Condition
- Utility Infrastructure
- Requests by Adjoining Municipalities
- Timely Ability to get Developer Contributions
- Extensions or Realignments in Accordance with Adopted Neighborhood Plans
- Roadway Congestion



### Gammon Rd / West Towne Path





# Cottage Grove Road





#### Downtown





Doty Pavement rating = 4
Wilson Pavement rating = 4
Blair Pavement rating = 3

## University Ave





#### Garver Path





# South Park Street





## Atwood



#### John Nolen Dr



# Troy Dr Underpass





Autumn Ridge Path





# Pleasant View Rd





#### Reconstruct Streets 2020

- Reconstruct 4.1 mi
- N Ingersoll St/Elizabeth St
- Dunning St/Jackson St/LaFollete Ave
- Vilas Ave/Campbell St
- Gregory St/Copeland St/Cross St/Western Ave
- Cedar St
- City View Dr
- Rethke Dr
- Alley 1900 Block Adams/Jefferson/Vilas
- Alley 1200 Block Chandler/Vilas
- Belin St/Park Way
- Davidson St/Park Ct/Dempsey Rd/Maher Ave
- Rockstream Dr
- S Livingston



# Pavement Management 2020

- Chip Seal 50-70 mi
- Crack Seal 50-100 mi
- Resurface 6.2 mi
- Ol