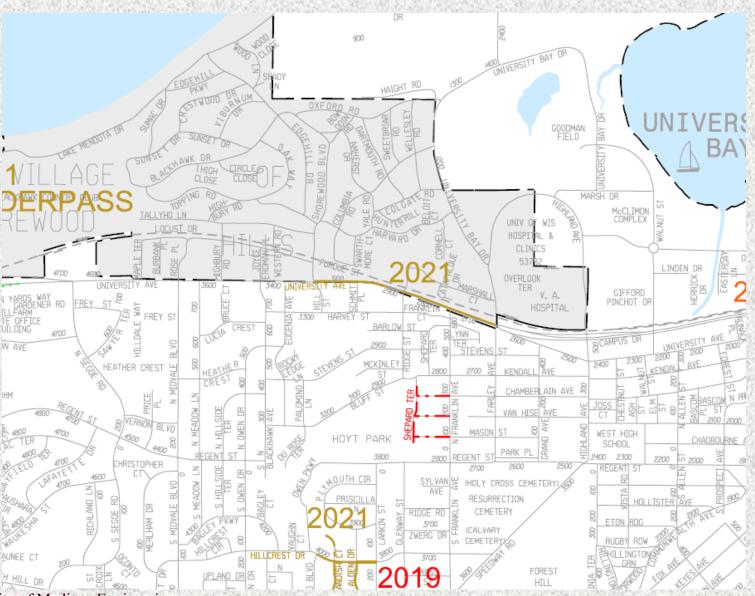

# How Does A Project Make it into the City's Transportation Budget

- Safety
- Deteriorated Pavement Condition
- Pedestrian & Bicycle Improvements
- Bridge Deteriorated Condition
- Utility Infrastructure
- Requests by Adjoining Municipalities
- Timely Ability to get Developer Contributions
- Extensions or Realignments in Accordance with Adopted Neighborhood Plans
- Roadway Congestion



### Gammon Rd / West Towne Path





# Cottage Grove Road





#### Downtown





Doty Pavement rating = 4
Wilson Pavement rating = 4
Blair Pavement rating = 3

## University Ave





#### Garver Path





# South Park Street





## Atwood



#### John Nolen Dr



# Troy Dr Underpass





Autumn Ridge Path





# Pleasant View Rd





#### Reconstruct Streets 2020

- Reconstruct 4.1 mi
- N Ingersoll St/Elizabeth St
- Dunning St/Jackson St/LaFollete Ave
- Vilas Ave/Campbell St
- Gregory St/Copeland St/Cross St/Western Ave
- Cedar St
- City View Dr
- Rethke Dr
- Alley 1900 Block Adams/Jefferson/Vilas
- Alley 1200 Block Chandler/Vilas
- Belin St/Park Way
- Davidson St/Park Ct/Dempsey Rd/Maher Ave
- Rockstream Dr
- S Livingston



# Pavement Management 2020

- Chip Seal 50-70 mi
- Crack Seal 50-100 mi
- Resurface 6.2 mi
- Old Middleton Rd/Craig Ave
- S Stoughton Service Rd
- Hathaway Dr/Strathmore Ln/Greenwich Dr/Devon Ct/Davenport Dr/Glenbrook Cir
- Ellen Ave/Aaron Ct