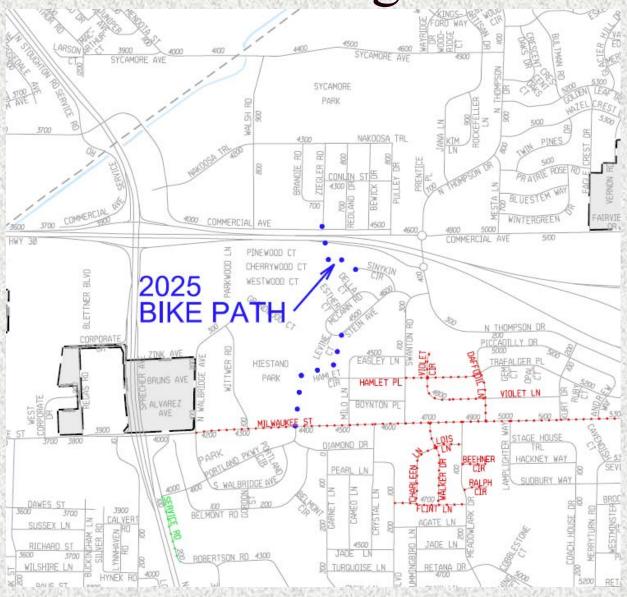

## Bikeways Program

- Resurfacing & Smaller Path Projects
- Wayfinding & Signature Route Improvements
- 2019 Portage Rd Path / Eastlawn Plat
   Bridge
- 2020 SW Path Resurfacing
- Candidate Future Projects: