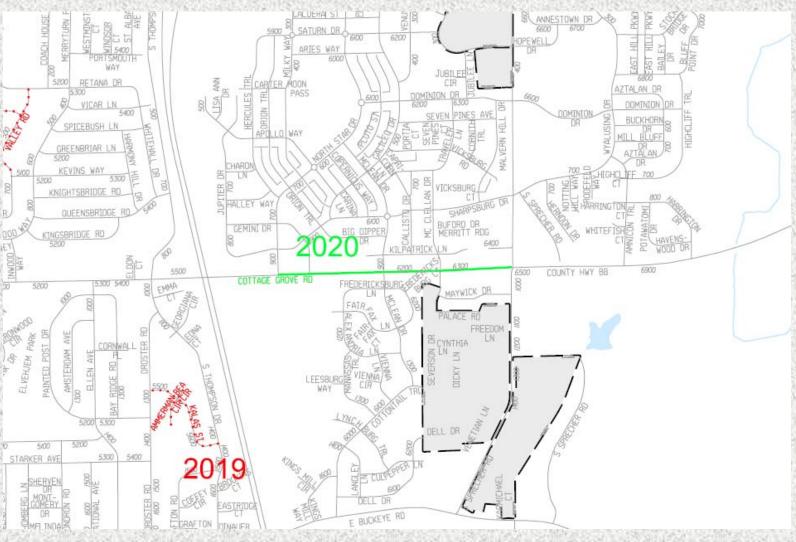

# How Does A Project Make it into the City's Transportation Budget

- Safety
- Deteriorated Pavement Condition
- Pedestrian & Bicycle Improvements
- Bridge Deteriorated Condition
- Utility Infrastructure
- Requests by Adjoining Municipalities
- Timely Ability to get Developer Contributions
- Extensions or Realignments in Accordance with Adopted Neighborhood Plans
- Roadway Congestion



### Gammon Rd / West Towne Path





# Cottage Grove Road





#### Downtown





Doty Pavement rating = 4
Wilson Pavement rating = 4
Blair Pavement rating = 3

## University Ave





#### Garver Path





# South Park Street





## Atwood



#### John Nolen Dr



# Troy Dr Underpass





Autumn Ridge Path





# Pleasant View Rd





#### Reconstruct Streets 2020

- Reconstruct 4.1 mi
- N Ingersoll St/Elizabeth St
- Dunning St/Jackson St/LaFollete Ave
- Vilas Ave/Campbell St
- Gregory St/Copeland St/Cross St/Western Ave
- Cedar St
- City View Dr
- Rethke Dr
- Alley 1900 Block Adams/Jefferson/Vilas
- Alley 1200 Block Chandler/Vilas
- Belin St/Park Way
- Davidson St/Park Ct/Dempsey Rd/Maher Ave
- Rockstream Dr
- S Livingston



# Pavement Management 2020

- Chip Seal 50-70 mi
- Crack Seal 50-100 mi
- Resurface 6.2 mi
- Old Middleton Rd/Craig Ave
-