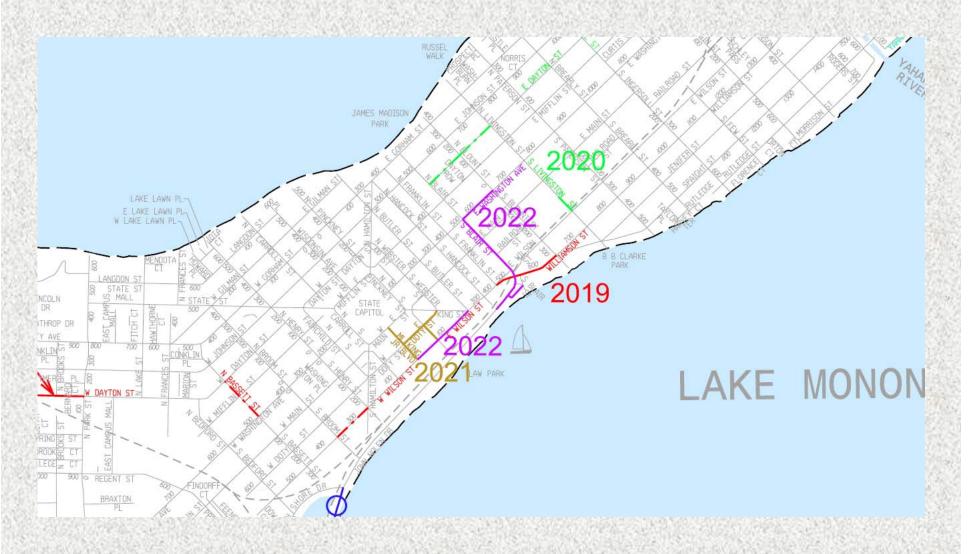

#### Downtown

Doty Pavement rating = 4
Wilson Pavement rating = 4
Blair Pavement rating = 3