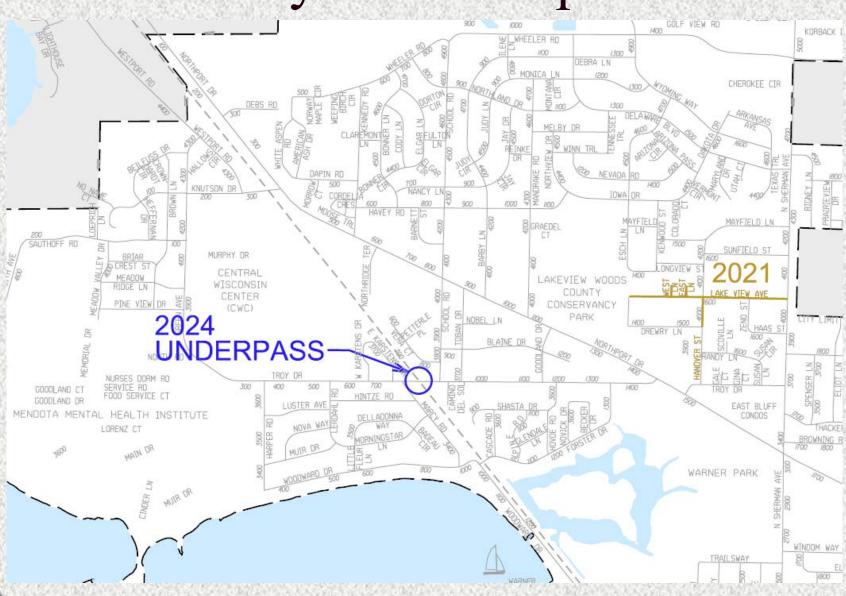

# How Does A Project Make it into the City's Transportation Budget

- Safety
- Deteriorated Pavement Condition
- Pedestrian & Bicycle Improvements
- Bridge Deteriorated Condition
- Utility Infrastructure
- Requests by Adjoining Municipalities
- Timely Ability to get Developer Contributions
- Extensions or Realignments in Accordance with Adopted Neighborhood Plans
- Roadway Congestion



### Gammon Rd / West Towne Path





# Cottage Grove Road





#### Downtown





Doty Pavement rating = 4
Wilson Pavement rating = 4
Blair Pavement rating = 3

## University Ave





#### Garver Path





# South Park Street





## Atwood



#### John Nolen Dr



# Troy Dr Underpass





Autumn Ridge Path





# Pleasant View Rd





#### Reconstruct Streets 2020

- Reconstruct 4.1 mi
- N Ingersoll St/Elizabeth St
- Dunning St/Jackson St/LaFollete Ave
- Vilas Ave/Campbell St
- Gregory St/Copeland St/Cross St/Western Ave
- Cedar St
- City View Dr
- Rethke Dr
- Alley 1900 Block Adams/Jefferson/Vilas
- Alley 1200 Block Chandler/Vilas
- Belin St/Park Way
- Davidson St/Park Ct/Dempsey Rd/Maher Ave
- Rockstream Dr
- S Livingston



# Pavement Management 2020

- Chip Seal 50-70 mi
- Crack Seal 50-100 mi
- Resurface 6.2 mi
- Old Middleton Rd/Craig Ave
- S Stoughton Service Rd
- Hathaway Dr/Strathmore Ln/Greenwich Dr/Devon Ct/Davenport Dr/Glenbrook Cir
- Ellen Ave/Aaron Ct/Sams Ct/Camilla Rd/Pebblebrook Dr/Hollybrook Ct
- E Dayton St
- Holly Ave/ Euclid Ave/Toepfer Ave/ St Clai