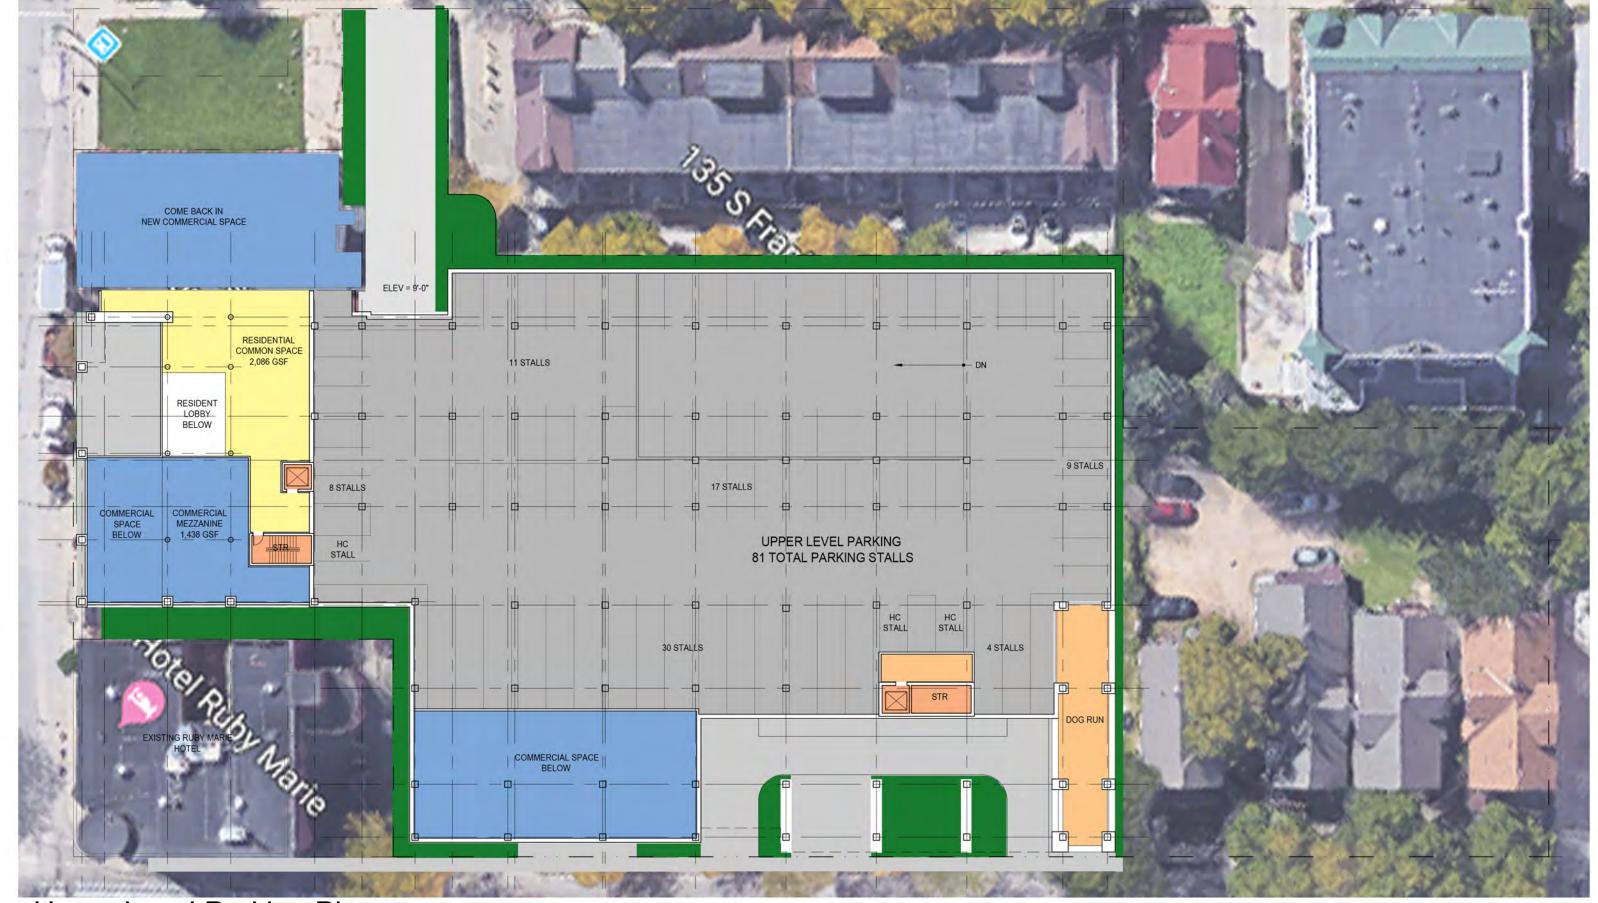

The East End - McGrath Property Group City of Madison Landmarks and Urban Design Commission Informational Meeting Submittal

Upper Level Parking Plan
The East End - McGrath Property Group
City of Madison Landmarks and Urban Design Commission Informational Meeting Submittal

The proposed development is comprised of 180 residential units, 9.000-10.000 sf of new commercial space along South Blair Street and E. Wilson Street, and 208 internal structured parking stalls. The building's grade level commercial space and residential lobby along both E. Wilson Street and South Blair Street would be a taller single story to allow for better commercial spaces that will also shield the internal structured parking located at the center of the site. Above the grade level along E. Wilson Street and South Blair Street would be four levels of residential housing. The building scale and its location fit within the boundaries of the downtown height map and keep the taller mass of the development along the edges of the First Settlement Neighborhood and in relation with the taller neighboring structures of the Cardinal Hotel, South Franklin Street condominiums, MG&E buildings, Settlement Place, The Ruby Marie Hotel, and 320 E. Wilson Street apartments. This is a key component to both the Downtown Plan and First Settlement Neighborhood Plan recommendations for potential development of this site. Within the depth of the site a two level portion of residential apartments would step down to the scale of the Germania condominiums. Along E. Wilson Street the Come Back In would remain as an independent structure as originally planned within the development and will be renovated on a separate track of approval and permitting. Through our investigation of the existing structures on site the 518 E. Wilson Street building that was originally intended to remain as part of the new development was found to not be in a condition that makes renovation viable. Areas of the existing structure are pulling apart from each other along the exterior walls, portions of the foundation are collapsing in on themselves and have led to areas of floor framing falling in within the current structure.