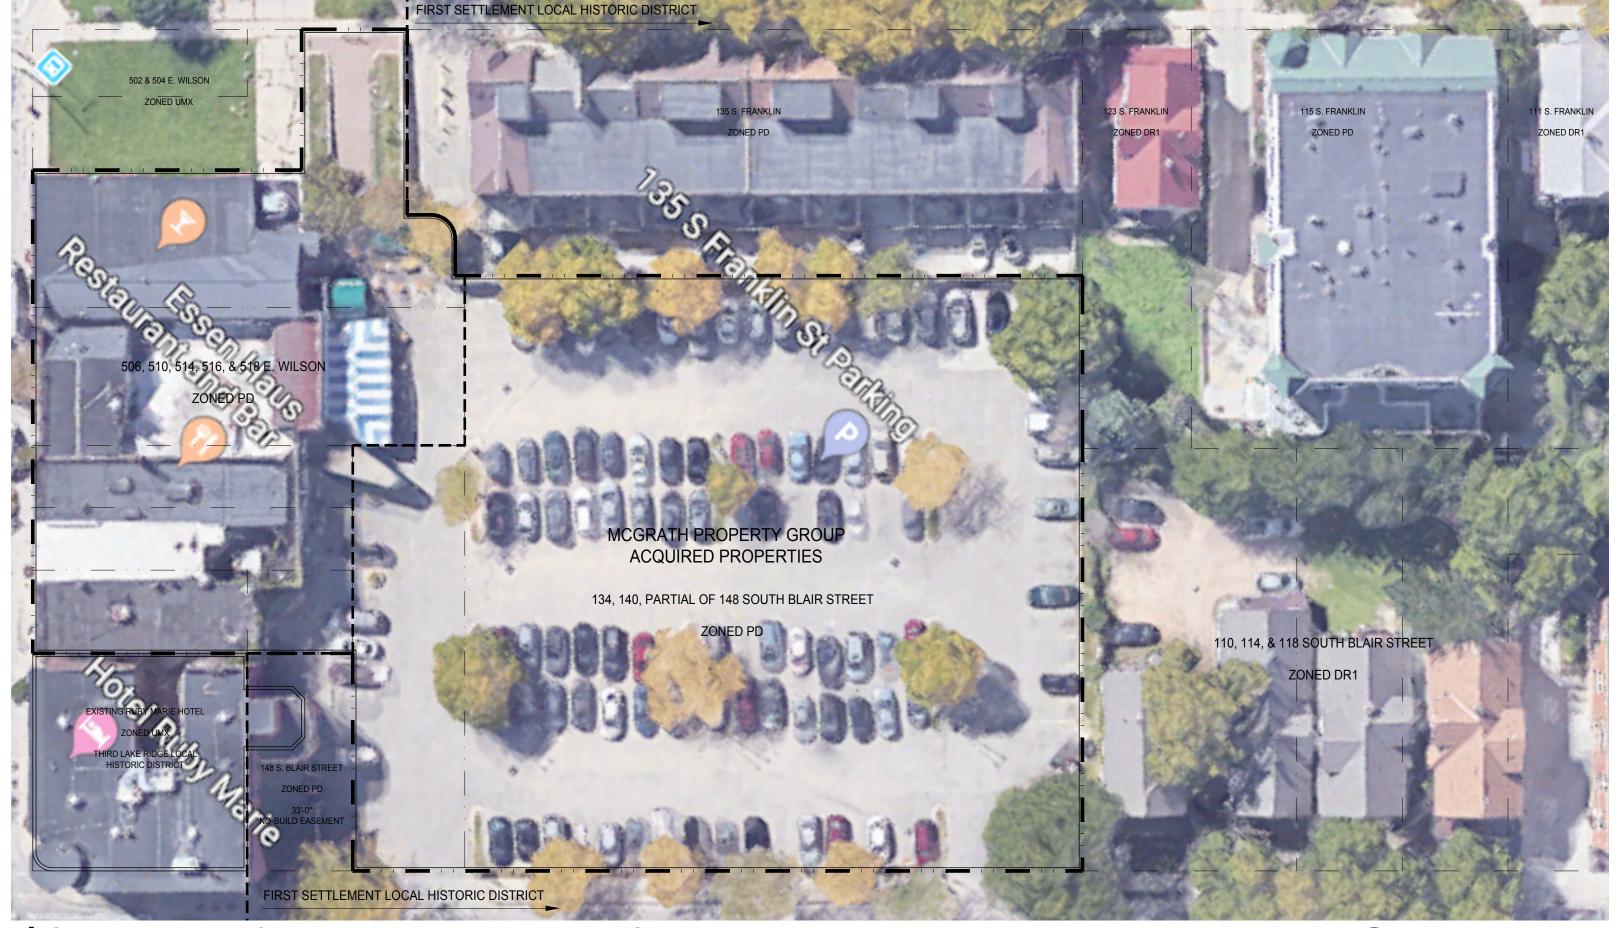

Current Zoning for Properties and Adjacent Sites
The East End - McGrath Property Group
Scale: 1" = 30' - 0"

The East End - McGrath Property Group City of Madison Landmarks and Urban Design Commission Informational Meeting Submittal