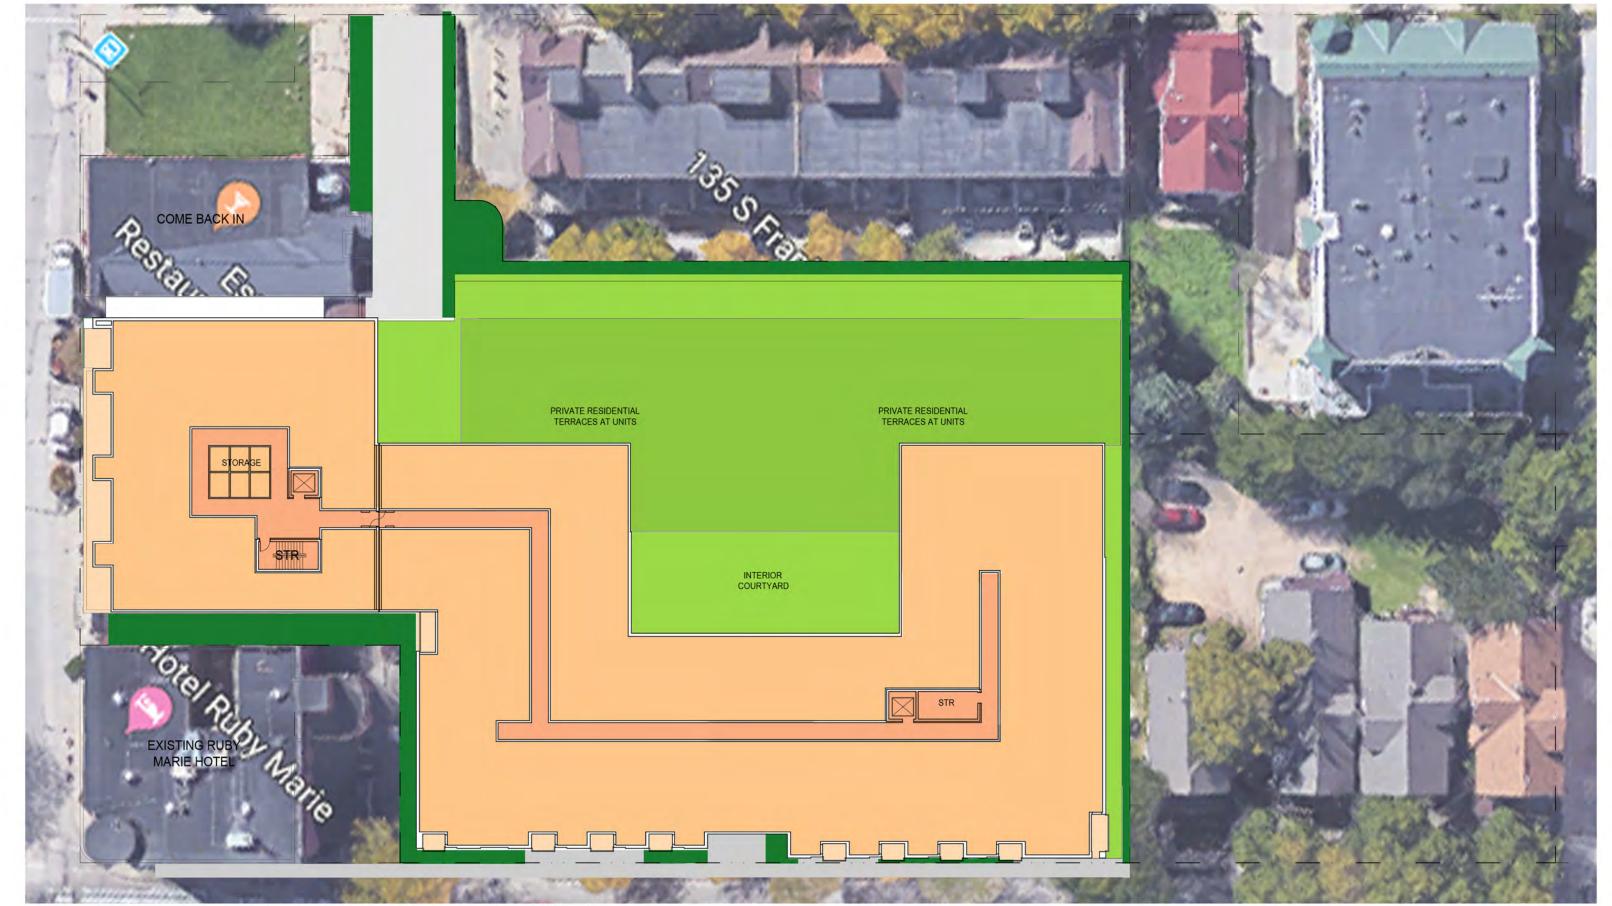

## Residential Level Plan - Fourth and Fifth Floor The East End - McGrath Property Group City of Madison Landmarks and Urban Design Commission Informational Meeting Submittal

Street View from corner of South Franklin and East Wilson Street