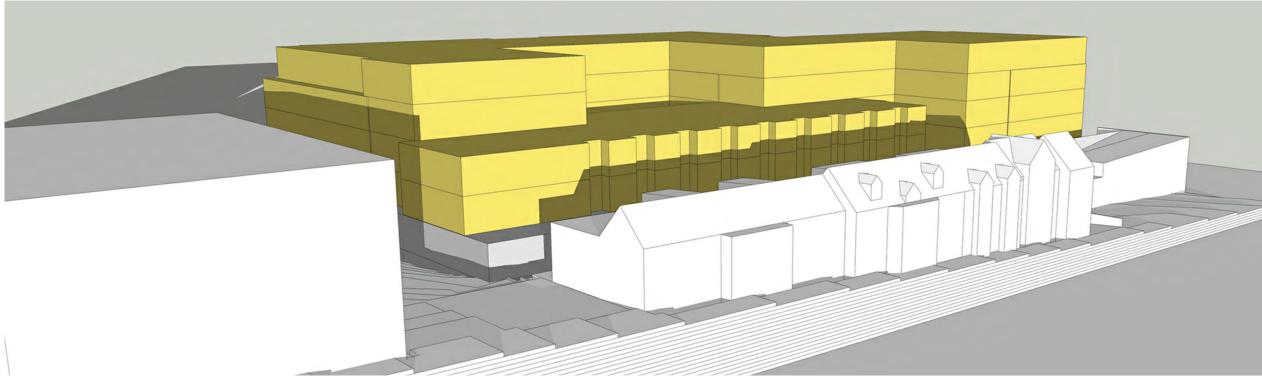

The proposed development is comprised of 180 residential units, 9.000-10.000 sf of new commercial space along South Blair Street and E. Wilson Street, and 208 internal structured parking stalls. The building's grade level commercial space and residential lobby along both E. Wilson Street and South Blair Street would be a taller single story to allow for better commercial spaces that will also shield the internal structured parking located at the center of the site. Above the grade level along E. Wilson Street and South Blair Street would be four levels of residential housing. The building scale and its location fit within the boundaries of the downtown height map and keep the taller mass of the development along the edges of the First Settlement Neighborhood and in relation with the taller neighboring structures of the Cardinal Hotel, South Franklin Street condominiums, MG&E buildings, Settlement Place, The Ruby Marie Hotel, and 320 E. Wilson Street apartments. This is a key component to both the Downtown Plan and First Settlement Neighborhood Plan recommendations for potential development of this site. Within the depth of the site a two level portion of residential apartments would step down to the scale of the Germania condominiums. Along E. Wilson Street the Come Back In would remain as an independent structure as originally planned within the development and will be renovated on a separate track of approval and permitting. Through our investigation of the existing structures on site the 518 E. Wilson Street building that was originally intended to remain as part of the new development was found to not be in a condition that makes renovation viable. Areas of the existing structure are pulling apart from each other along the exterior walls, portions of the foundation are collapsing in on themselves and have led to areas of floor framing falling in within the current structure.