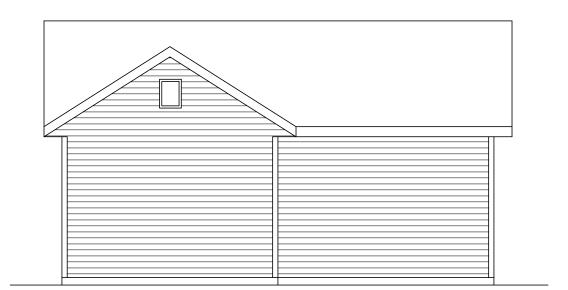

We are also requesting construction of a new detached garage. We are offering two options, one that is designed to complement the house architecture (with similar exterior materials to the house), the other that would resemble the barn-type structures found in some locations in the neighborhood (wood siding). One barn-type structure, for example, is within the 200-foot radius of my house and 1140 Jenifer. See photo.

1104 JENIFER STREET MADISON, WISCONSIN PROPOSED ADDITION AND GARAGE

PETEDE CONSTRUCTION

PROPOSED INGERSOLL STREET ELEVATION

GARAGE B

4/15/19

THORNTON HOME

1104 JENIFER STREET

MADISON, WISCONSIN PROPOSED ADDITION AND GARAGE glueck architects
116 North Few Street, Madison, WI 53703 (608)251-2551