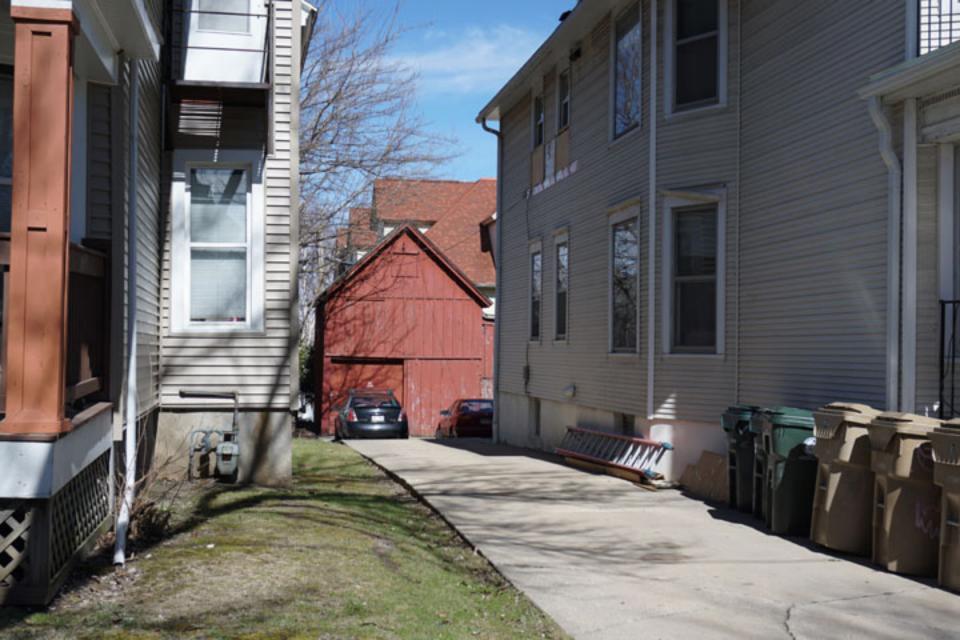

We are also requesting construction of a new detached garage. We are offering two options, one that is designed to complement the house architecture (with similar exterior materials to the house), the other that would resemble the barn-type structures found in some locations in the neighborhood (wood siding). One barn-type structure, for example, is within the 200-foot radius of my house and 1140 Jenifer. See photo.