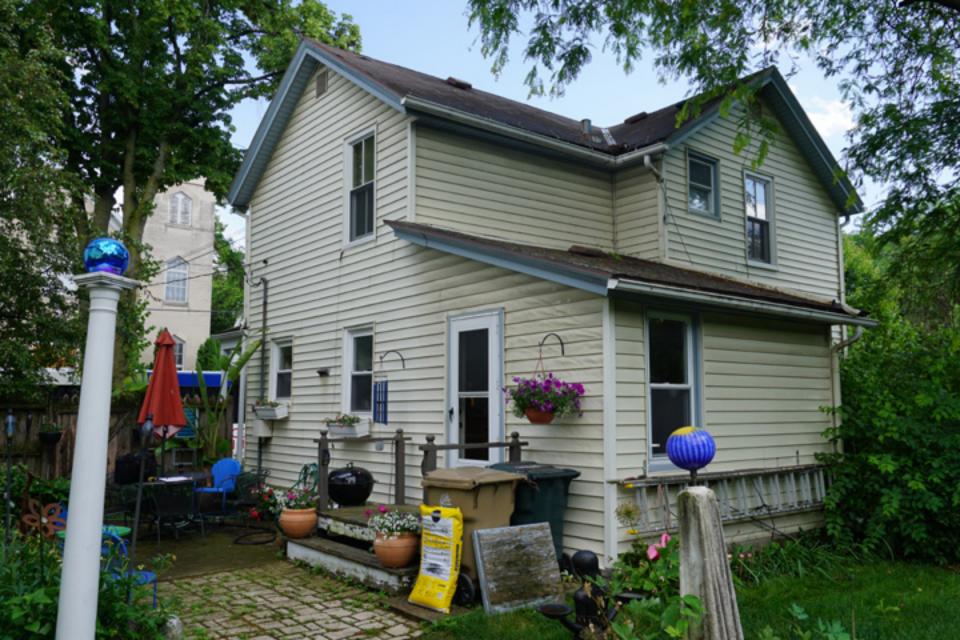

## Dear Heather:

Please find, included with this Letter of Intent, my application package for the Madison Landmarks Commission's approval. This application is for the property located at 1104 Jenifer Street, Madison, Wisconsin. It is a two-story wood-framed house, built in 1880 according to city records. The property is located in the Marquette Neighborhood Third Lake Ridge Historic District, which is within Madison Aldermanic District 6. The lot size is 6,468 square feet. Dimensions of the lot are 66 feet by 98 feet.

We are requesting replacement of the current rear enclosed lean-to structure with a new one-story addition, it is designed to blend in with the original house, utilizing similar detailing and materials. We are planning to use vinyl siding on the addition, to match the current siding. The windows we would like to use are aluminum clad exterior/wood interior units to match the Pella replacement windows previously added.