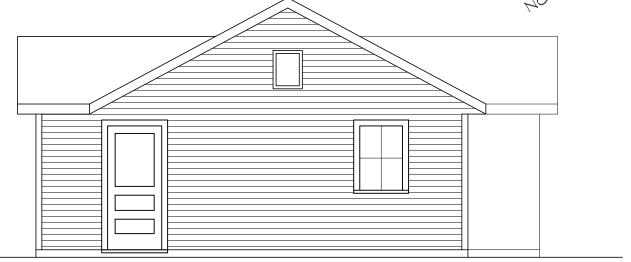

We are also requesting construction of a new detached garage. We are offering two options, one that is designed to complement the house architecture (with similar exterior materials to the house), the other that would resemble the barn-type structures found in some locations in the neighborhood (wood siding). One barn-type structure, for example, is within the 200-foot radius of my house and 1140 Jenifer. See photo.

PROPOSED LEFT SIDE ELEVATION

PROPOSED INGERSOLL STREET ELEVATION

PROPOSED REAR ELEVATION

PREFECTION

NOT FOR CONSTRUCTION

PROPOSED RIGHT SIDE ELEVATION

GARAGEA

THORNTON HOME

1104 JENIFER STREET MADISON, WISCONSIN PROPOSED ADDITION AND GARAGE

PETEDE CONSTRUCTION

PROPOSED INGERSOLL STREET ELEVATION

GARAGE B

4/15/19

THORNTON HOME

1104 JENIFER STREET

MADISON, WISCONSIN PROPOSED ADDITION AND GARAGE glueck architects
116 North Few Street, Madison, WI 53703 (608)251-2551