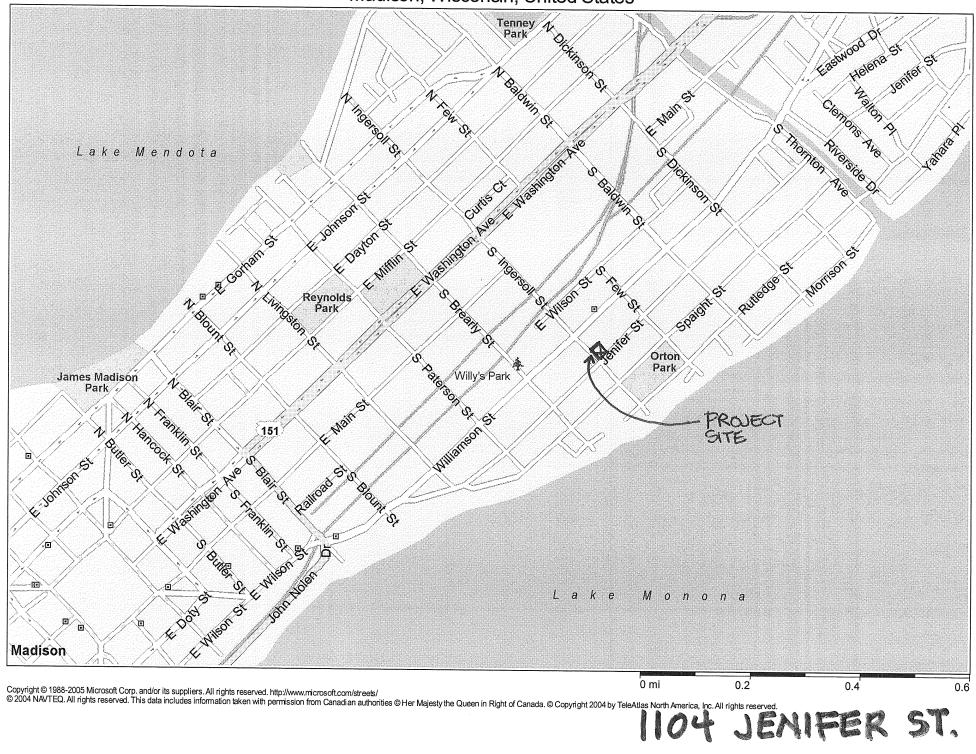

## Dear Heather:

Please find, included with this Letter of Intent, my application package for the Madison Landmarks Commission's approval. This application is for the property located at 1104 Jenifer Street, Madison, Wisconsin. It is a two-story wood-framed house, built in 1880 according to city records. The property is located in the Marquette Neighborhood Third Lake Ridge Historic District, which is within Madison Aldermanic District 6. The lot size is 6,468 square feet. Dimensions of the lot are 66 feet by 98 feet.