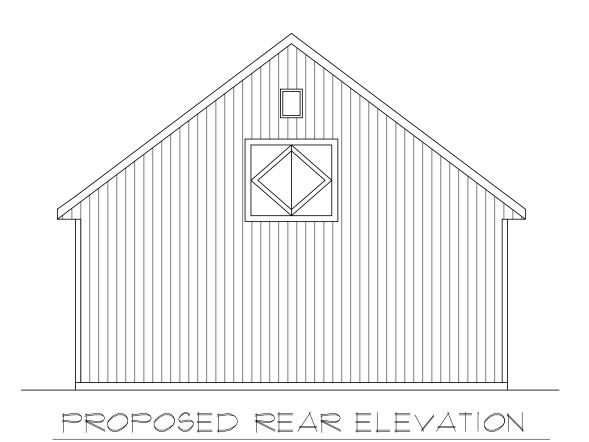

We are also requesting construction of a new detached garage. We are offering two options, one that is designed to complement the house architecture (with similar exterior materials to the house), the other that would resemble the barn-type structures found in some locations in the neighborhood (wood siding). One barn-type structure, for example, is within the 200-foot radius of my house and 1140 Jenifer. See photo.

PROPOSED LEFT SIDE ELEVATION

PROPOSED INGERSOLL STREET ELEVATION

PROPOSED REAR ELEVATION

PREFECTION

NOT FOR CONSTRUCTION

PROPOSED RIGHT SIDE ELEVATION

GARAGEA

THORNTON HOME