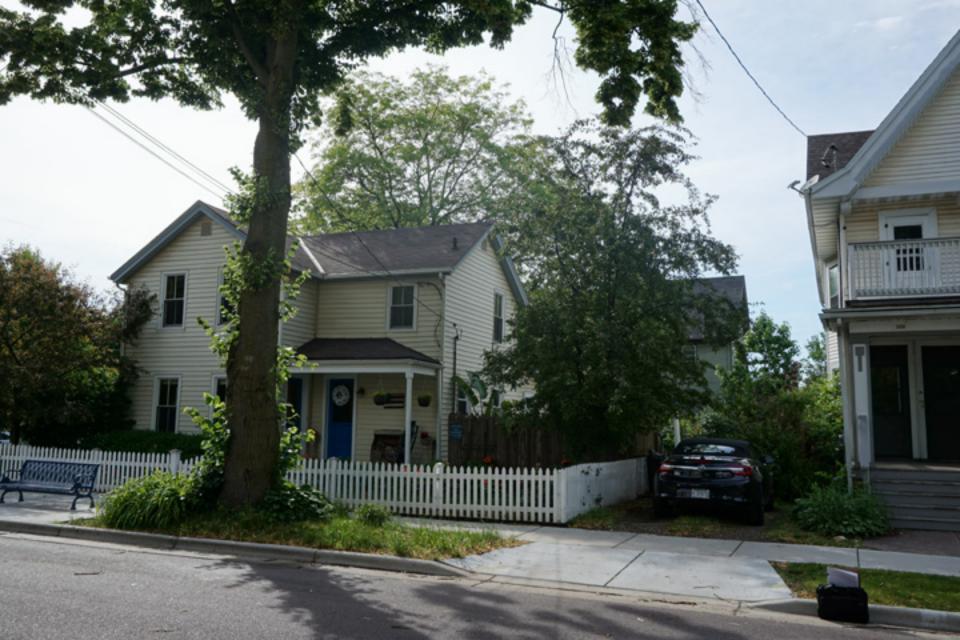

## Dear Heather:

Please find, included with this Letter of Intent, my application package for the Madison Landmarks Commission's approval. This application is for the property located at 1104 Jenifer Street, Madison, Wisconsin. It is a two-story wood-framed house, built in 1880 according to city records. The property is located in the Marquette Neighborhood Third Lake Ridge Historic District, which is within Madison Aldermanic District 6. The lot size is 6,468 square feet. Dimensions of the lot are 66 feet by 98 feet.