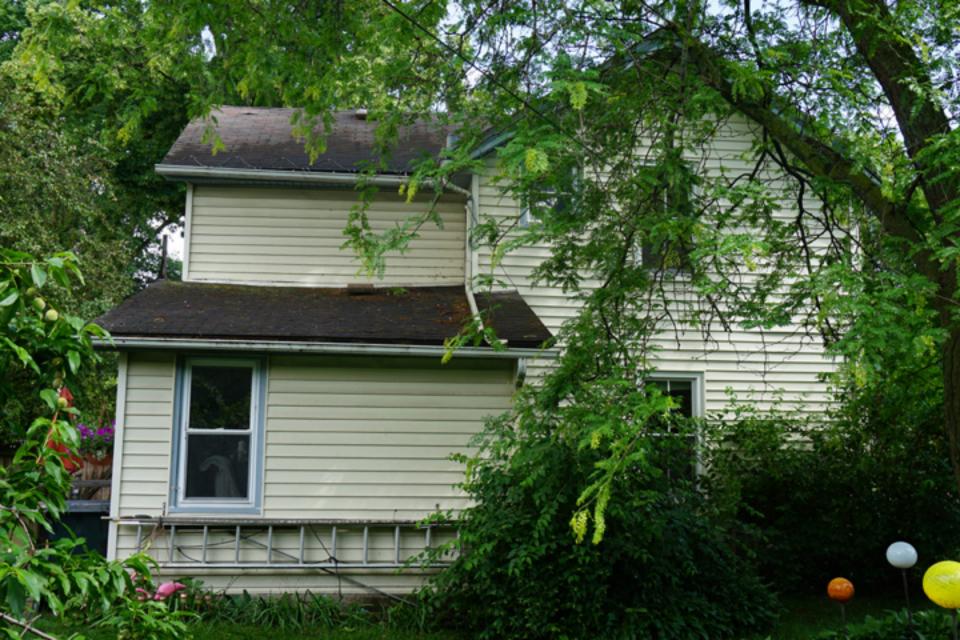

We are requesting replacement of the current rear enclosed lean-to structure with a new one-story addition, it is designed to blend in with the original house, utilizing similar detailing and materials. We are planning to use vinyl siding on the addition, to match the current siding. The windows we would like to use are aluminum clad exterior/wood interior units to match the Pella replacement windows previously added.