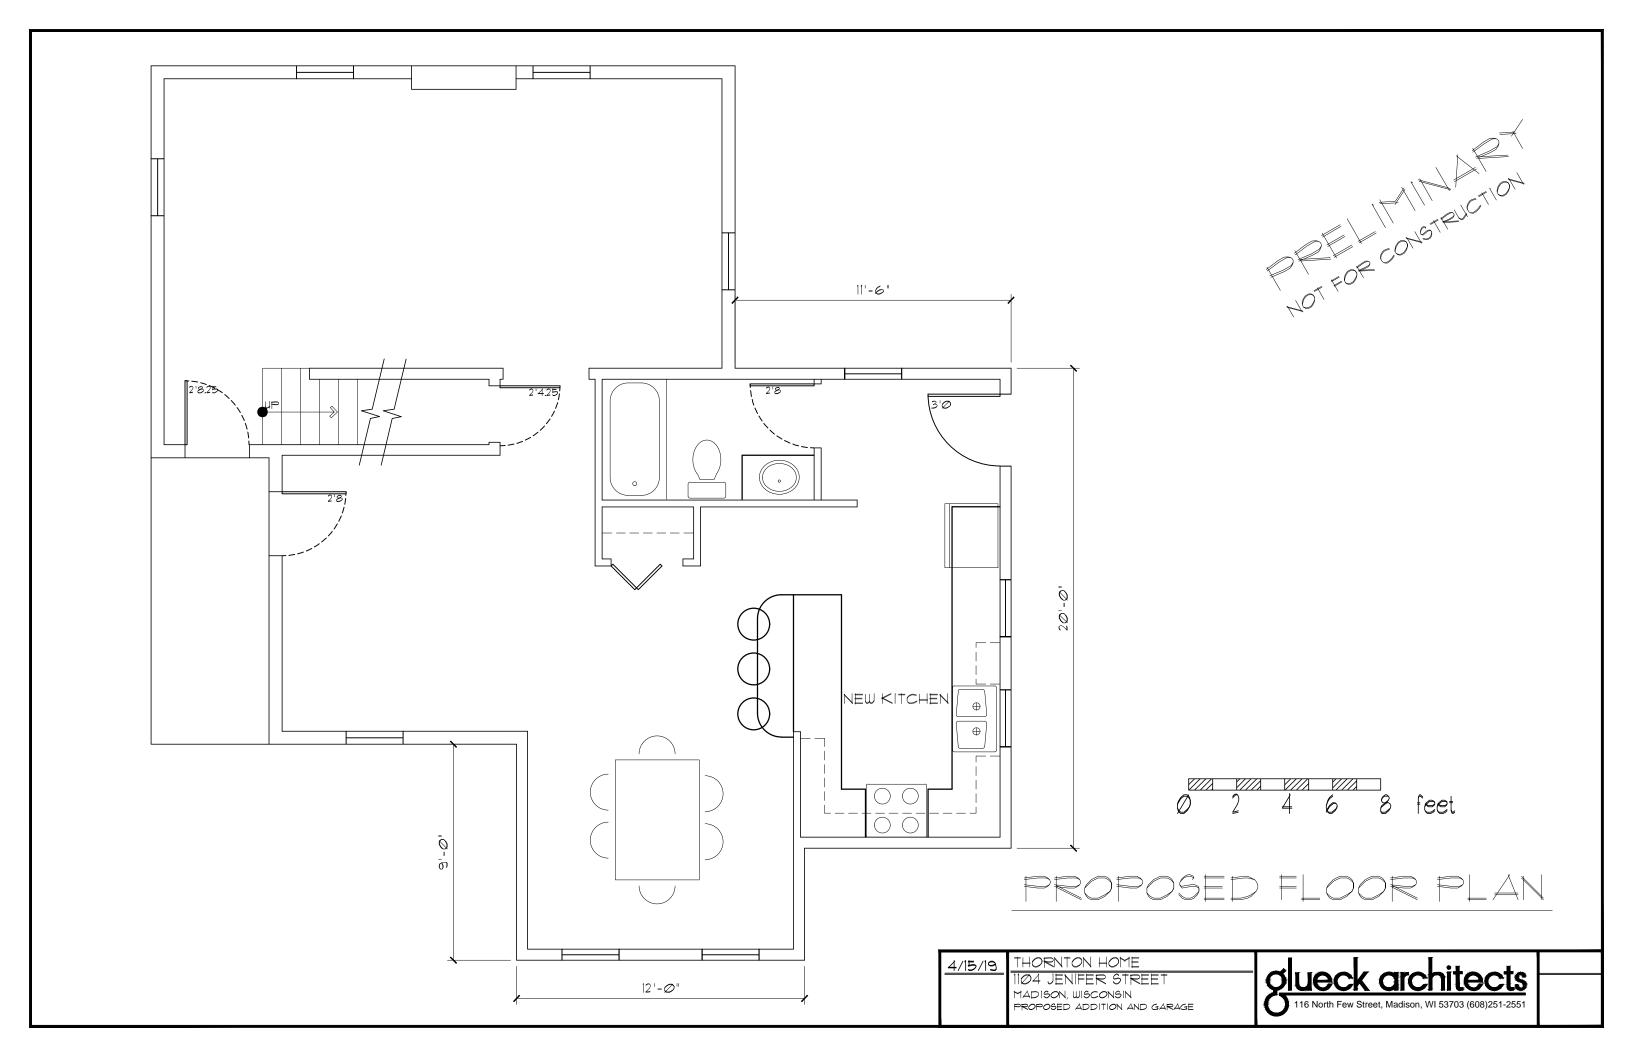

We are requesting replacement of the current rear enclosed lean-to structure with a new one-story addition, it is designed to blend in with the original house, utilizing similar detailing and materials. We are planning to use vinyl siding on the addition, to match the current siding. The windows we would like to use are aluminum clad exterior/wood interior units to match the Pella replacement windows previously added.

## Madison, Wisconsin, United States

EXISTING FLOOR PLAN

0 2 4 6 8 feet

4/15/19 THORNTON HOME
11/04 JENIFER STREET
MADISON, WISCONSIN
PROPOSED ADDITION AND GARAGE

Slueck architects
116 North Few Street, Madison, WI 53703 (608)251-2551