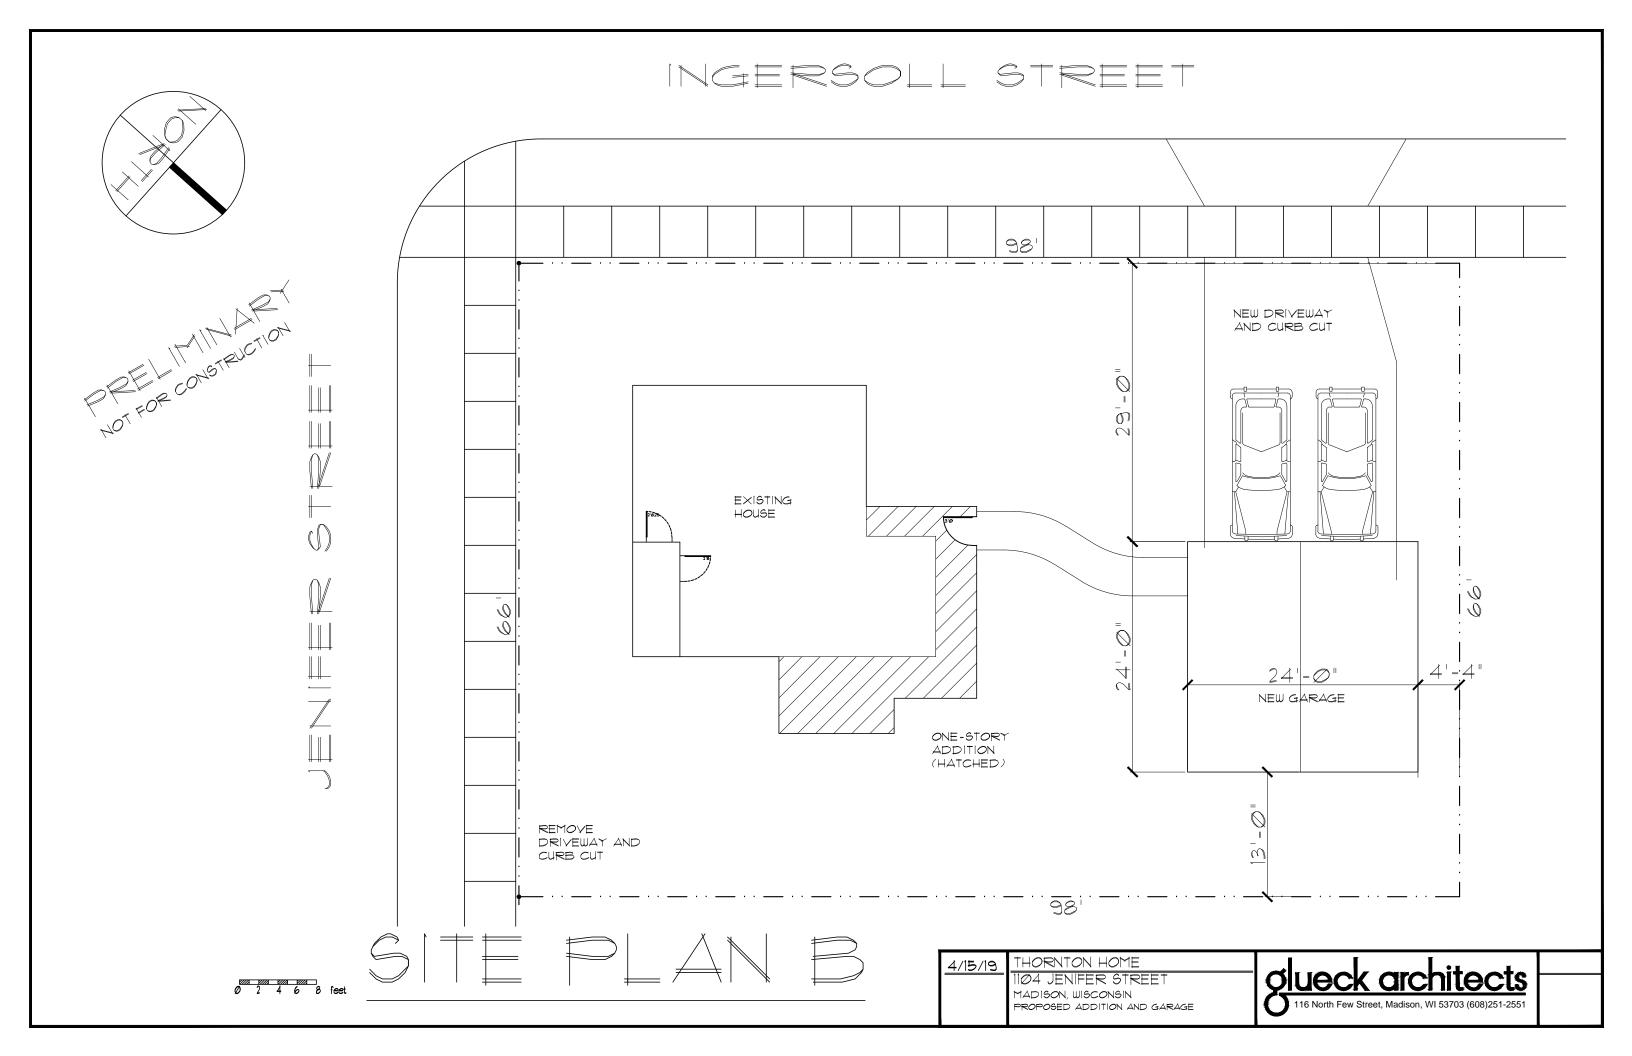

We are requesting replacement of the current rear enclosed lean-to structure with a new one-story addition, it is designed to blend in with the original house, utilizing similar detailing and materials. We are planning to use vinyl siding on the addition, to match the current siding. The windows we would like to use are aluminum clad exterior/wood interior units to match the Pella replacement windows previously added.

We are also requesting construction of a new detached garage. We are offering two options, one that is designed to complement the house architecture (with similar exterior materials to the house), the other that would resemble the barn-type structures found in some locations in the neighborhood (wood siding). One barn-type structure, for example, is within the 200-foot radius of my house and 1140 Jenifer. See photo.