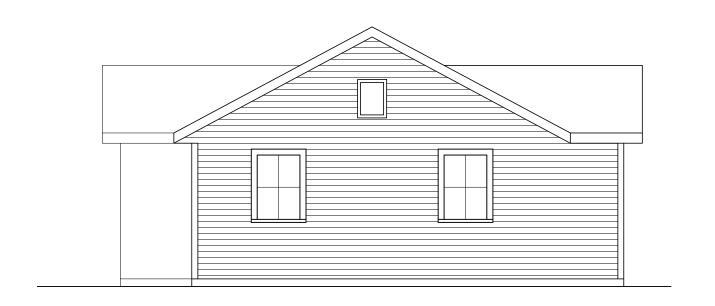

We are also requesting construction of a new detached garage. We are offering two options, one that is designed to complement the house architecture (with similar exterior materials to the house), the other that would resemble the barn-type structures found in some locations in the neighborhood (wood siding). One barn-type structure, for example, is within the 200-foot radius of my house and 1140 Jenifer. See photo.

1104 JENIFER STREET MADISON, WISCONSIN PROPOSED ADDITION AND GARAGE

PETEDE CONSTRUCTION

PROPOSED INGERSOLL STREET ELEVATION

GARAGE B

4/15/19

THORNTON HOME

1104 JENIFER STREET

MADISON, WISCONSIN PROPOSED ADDITION AND GARAGE glueck architects
116 North Few Street, Madison, WI 53703 (608)251-2551