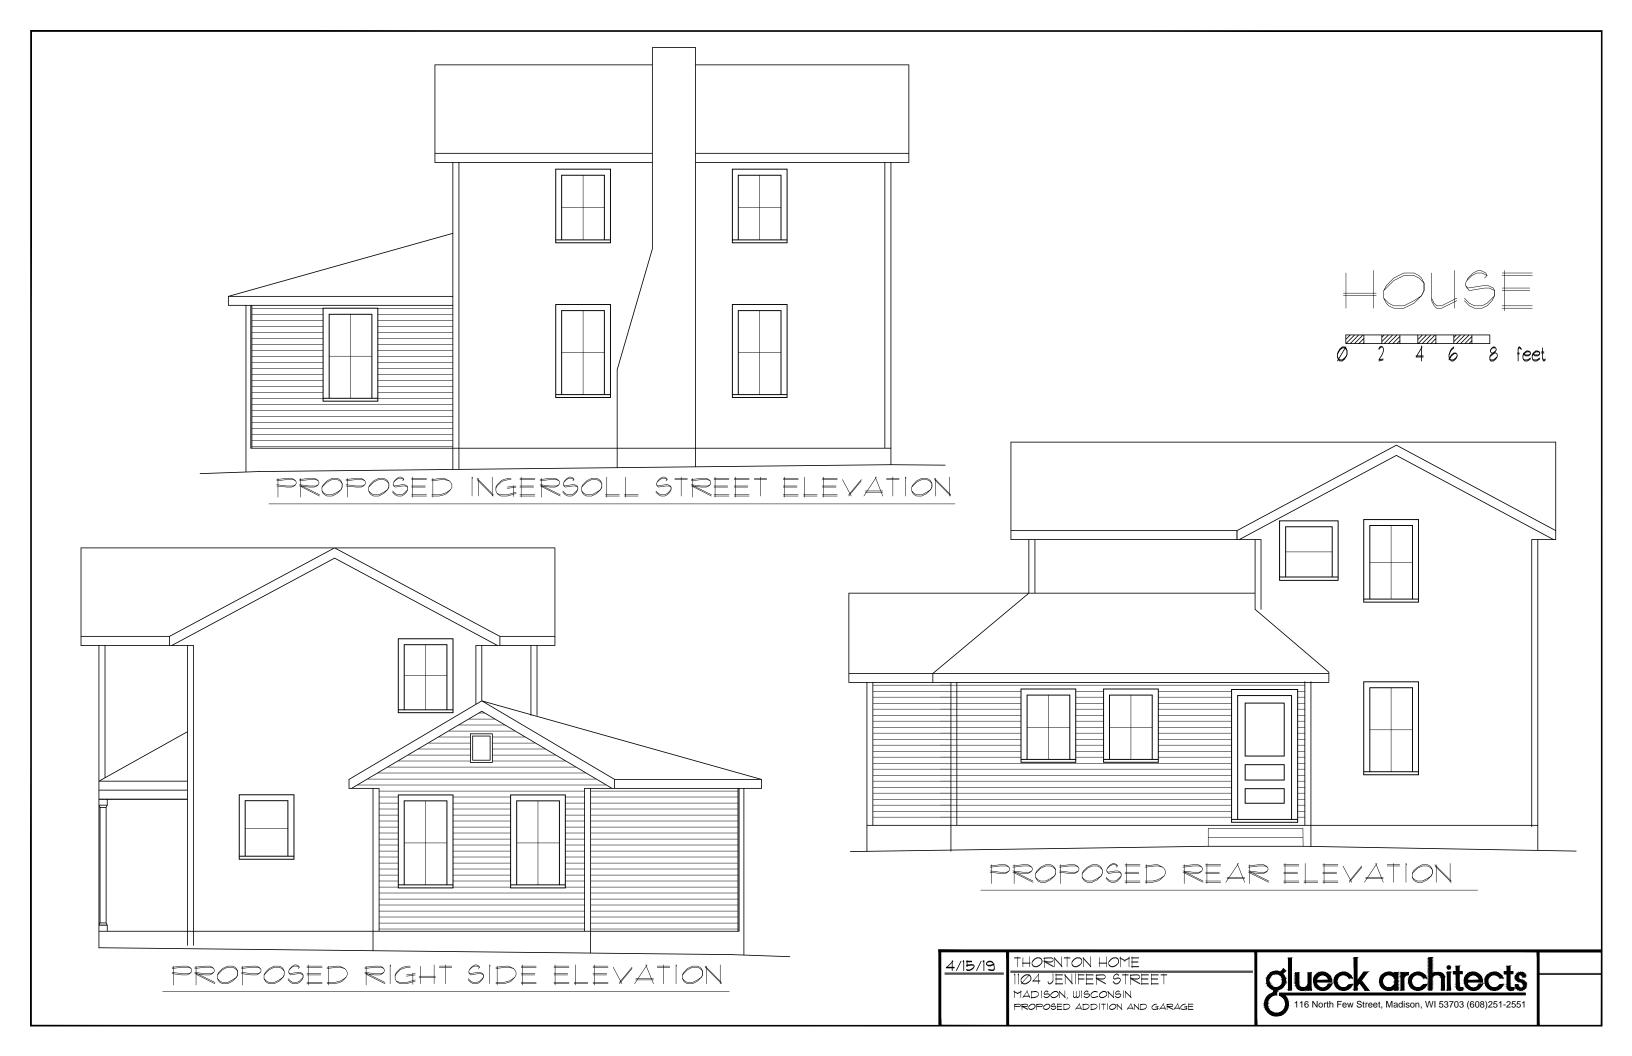

PROPOSED LEFT SIDE ELEVATION

PROPOSED INGERSOLL STREET ELEVATION

PROPOSED REAR ELEVATION

PREFECTION

NOT FOR CONSTRUCTION

PROPOSED RIGHT SIDE ELEVATION

GARAGEA

THORNTON HOME

1104 JENIFER STREET MADISON, WISCONSIN PROPOSED ADDITION AND GARAGE

PETEDE CONSTRUCTION

PROPOSED INGERSOLL STREET ELEVATION

GARAGE B

4/15/19

THORNTON HOME

1104 JENIFER STREET

MADISON, WISCONSIN PROPOSED ADDITION AND GARAGE glueck architects
116 North Few Street, Madison, WI 53703 (608)251-2551