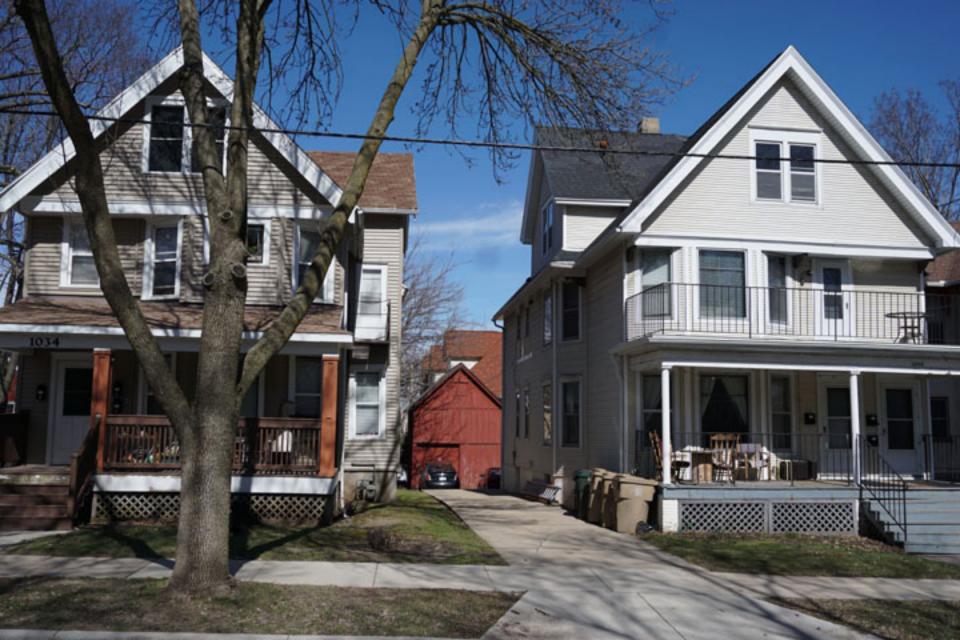

We are also requesting construction of a new detached garage. We are offering two options, one that is designed to complement the house architecture (with similar exterior materials to the house), the other that would resemble the barn-type structures found in some locations in the neighborhood (wood siding). One barn-type structure, for example, is within the 200-foot radius of my house and 1140 Jenifer. See photo.