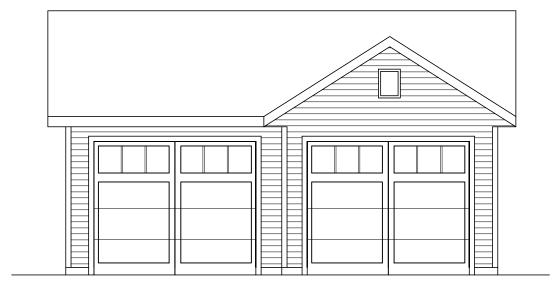

We are also requesting construction of a new detached garage. We are offering two options, one that is designed to complement the house architecture (with similar exterior materials to the house), the other that would resemble the barn-type structures found in some locations in the neighborhood (wood siding). One barn-type structure, for example, is within the 200-foot radius of my house and 1140 Jenifer. See photo.

PROPOSED LEFT SIDE ELEVATION

PROPOSED INGERSOLL STREET ELEVATION

PROPOSED REAR ELEVATION

PREFECTION

NOT FOR CONSTRUCTION

PROPOSED RIGHT SIDE ELEVATION

GARAGEA

THORNTON HOME

1104 JENIFER STREET MADISON, WISCONSIN PROPOSED ADDITION AND GARAGE

PETEDE CONSTRUCTION

PROPOSED INGERSOLL STREET ELEVATION

GARAGE B

4/15/19

THORNTON HOME

1104 JENIFER STREET

MADISON, WISCONSIN PROPOSED ADDITION AND GARAGE glueck architects
116 North Few Street, Madison, WI 53703 (608)251-2551