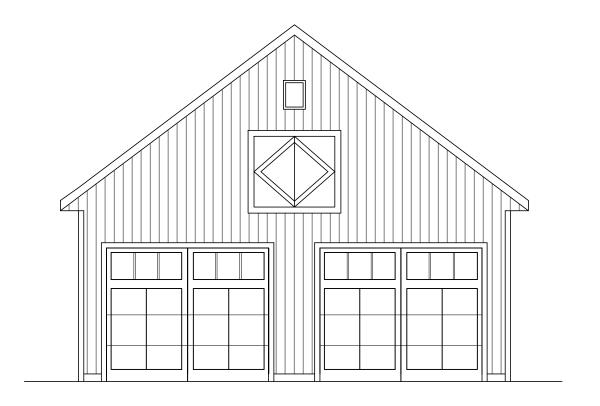

We are also requesting construction of a new detached garage. We are offering two options, one that is designed to complement the house architecture (with similar exterior materials to the house), the other that would resemble the barn-type structures found in some locations in the neighborhood (wood siding). One barn-type structure, for example, is within the 200-foot radius of my house and 1140 Jenifer. See photo.

1104 JENIFER STREET MADISON, WISCONSIN PROPOSED ADDITION AND GARAGE

PETEDE CONSTRUCTION

PROPOSED INGERSOLL STREET ELEVATION

GARAGE B

4/15/19

THORNTON HOME

1104 JENIFER STREET

MADISON, WISCONSIN PROPOSED ADDITION AND GARAGE glueck architects
116 North Few Street, Madison, WI 53703 (608)251-2551