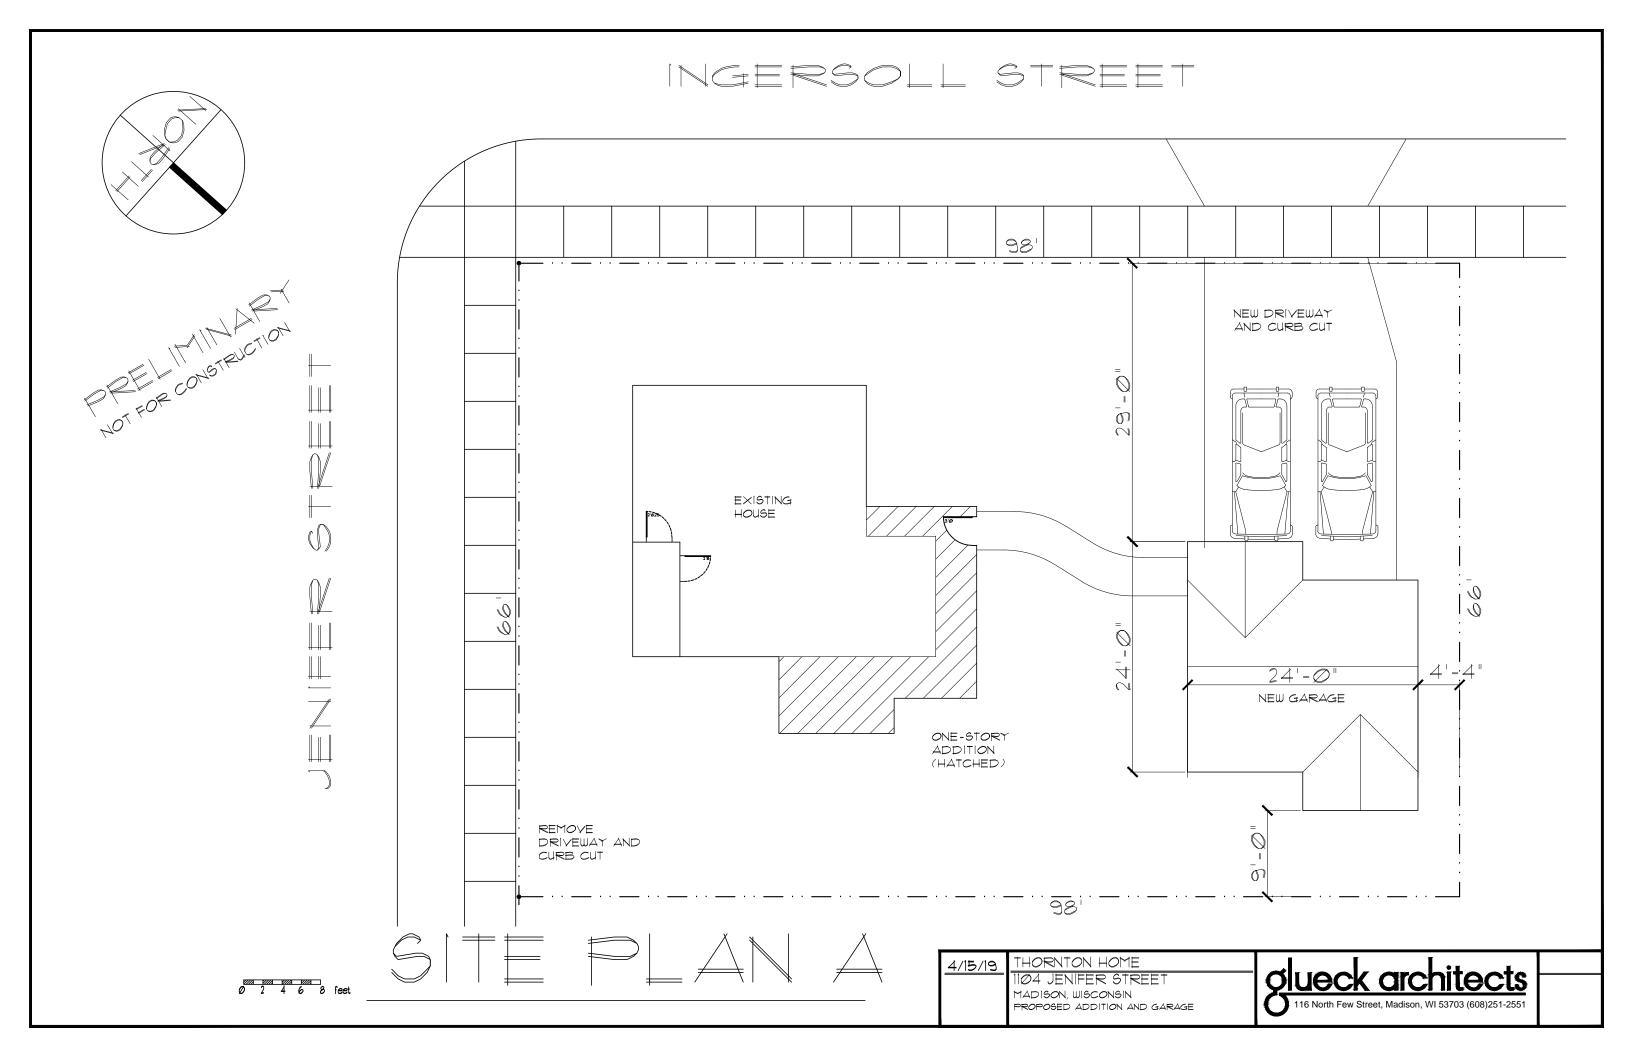

We are requesting replacement of the current rear enclosed lean-to structure with a new one-story addition, it is designed to blend in with the original house, utilizing similar detailing and materials. We are planning to use vinyl siding on the addition, to match the current siding. The windows we would like to use are aluminum clad exterior/wood interior units to match the Pella replacement windows previously added.

We are also requesting construction of a new detached garage. We are offering two options, one that is designed to complement the house architecture (with similar exterior materials to the house), the other that would resemble the barn-type structures found in some locations in the neighborhood (wood siding). One barn-type structure, for example, is within the 200-foot radius of my house and 1140 Jenifer. See photo.