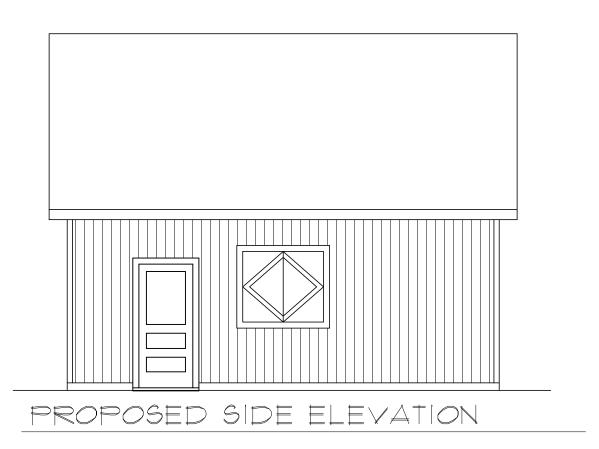

We are also requesting construction of a new detached garage. We are offering two options, one that is designed to complement the house architecture (with similar exterior materials to the house), the other that would resemble the barn-type structures found in some locations in the neighborhood (wood siding). One barn-type structure, for example, is within the 200-foot radius of my house and 1140 Jenifer. See photo.

PROPOSED LEFT SIDE ELEVATION

PROPOSED INGERSOLL STREET ELEVATION

PROPOSED REAR ELEVATION

PREFECTION

NOT FOR CONSTRUCTION

PROPOSED RIGHT SIDE ELEVATION

GARAGEA

THORNTON HOME