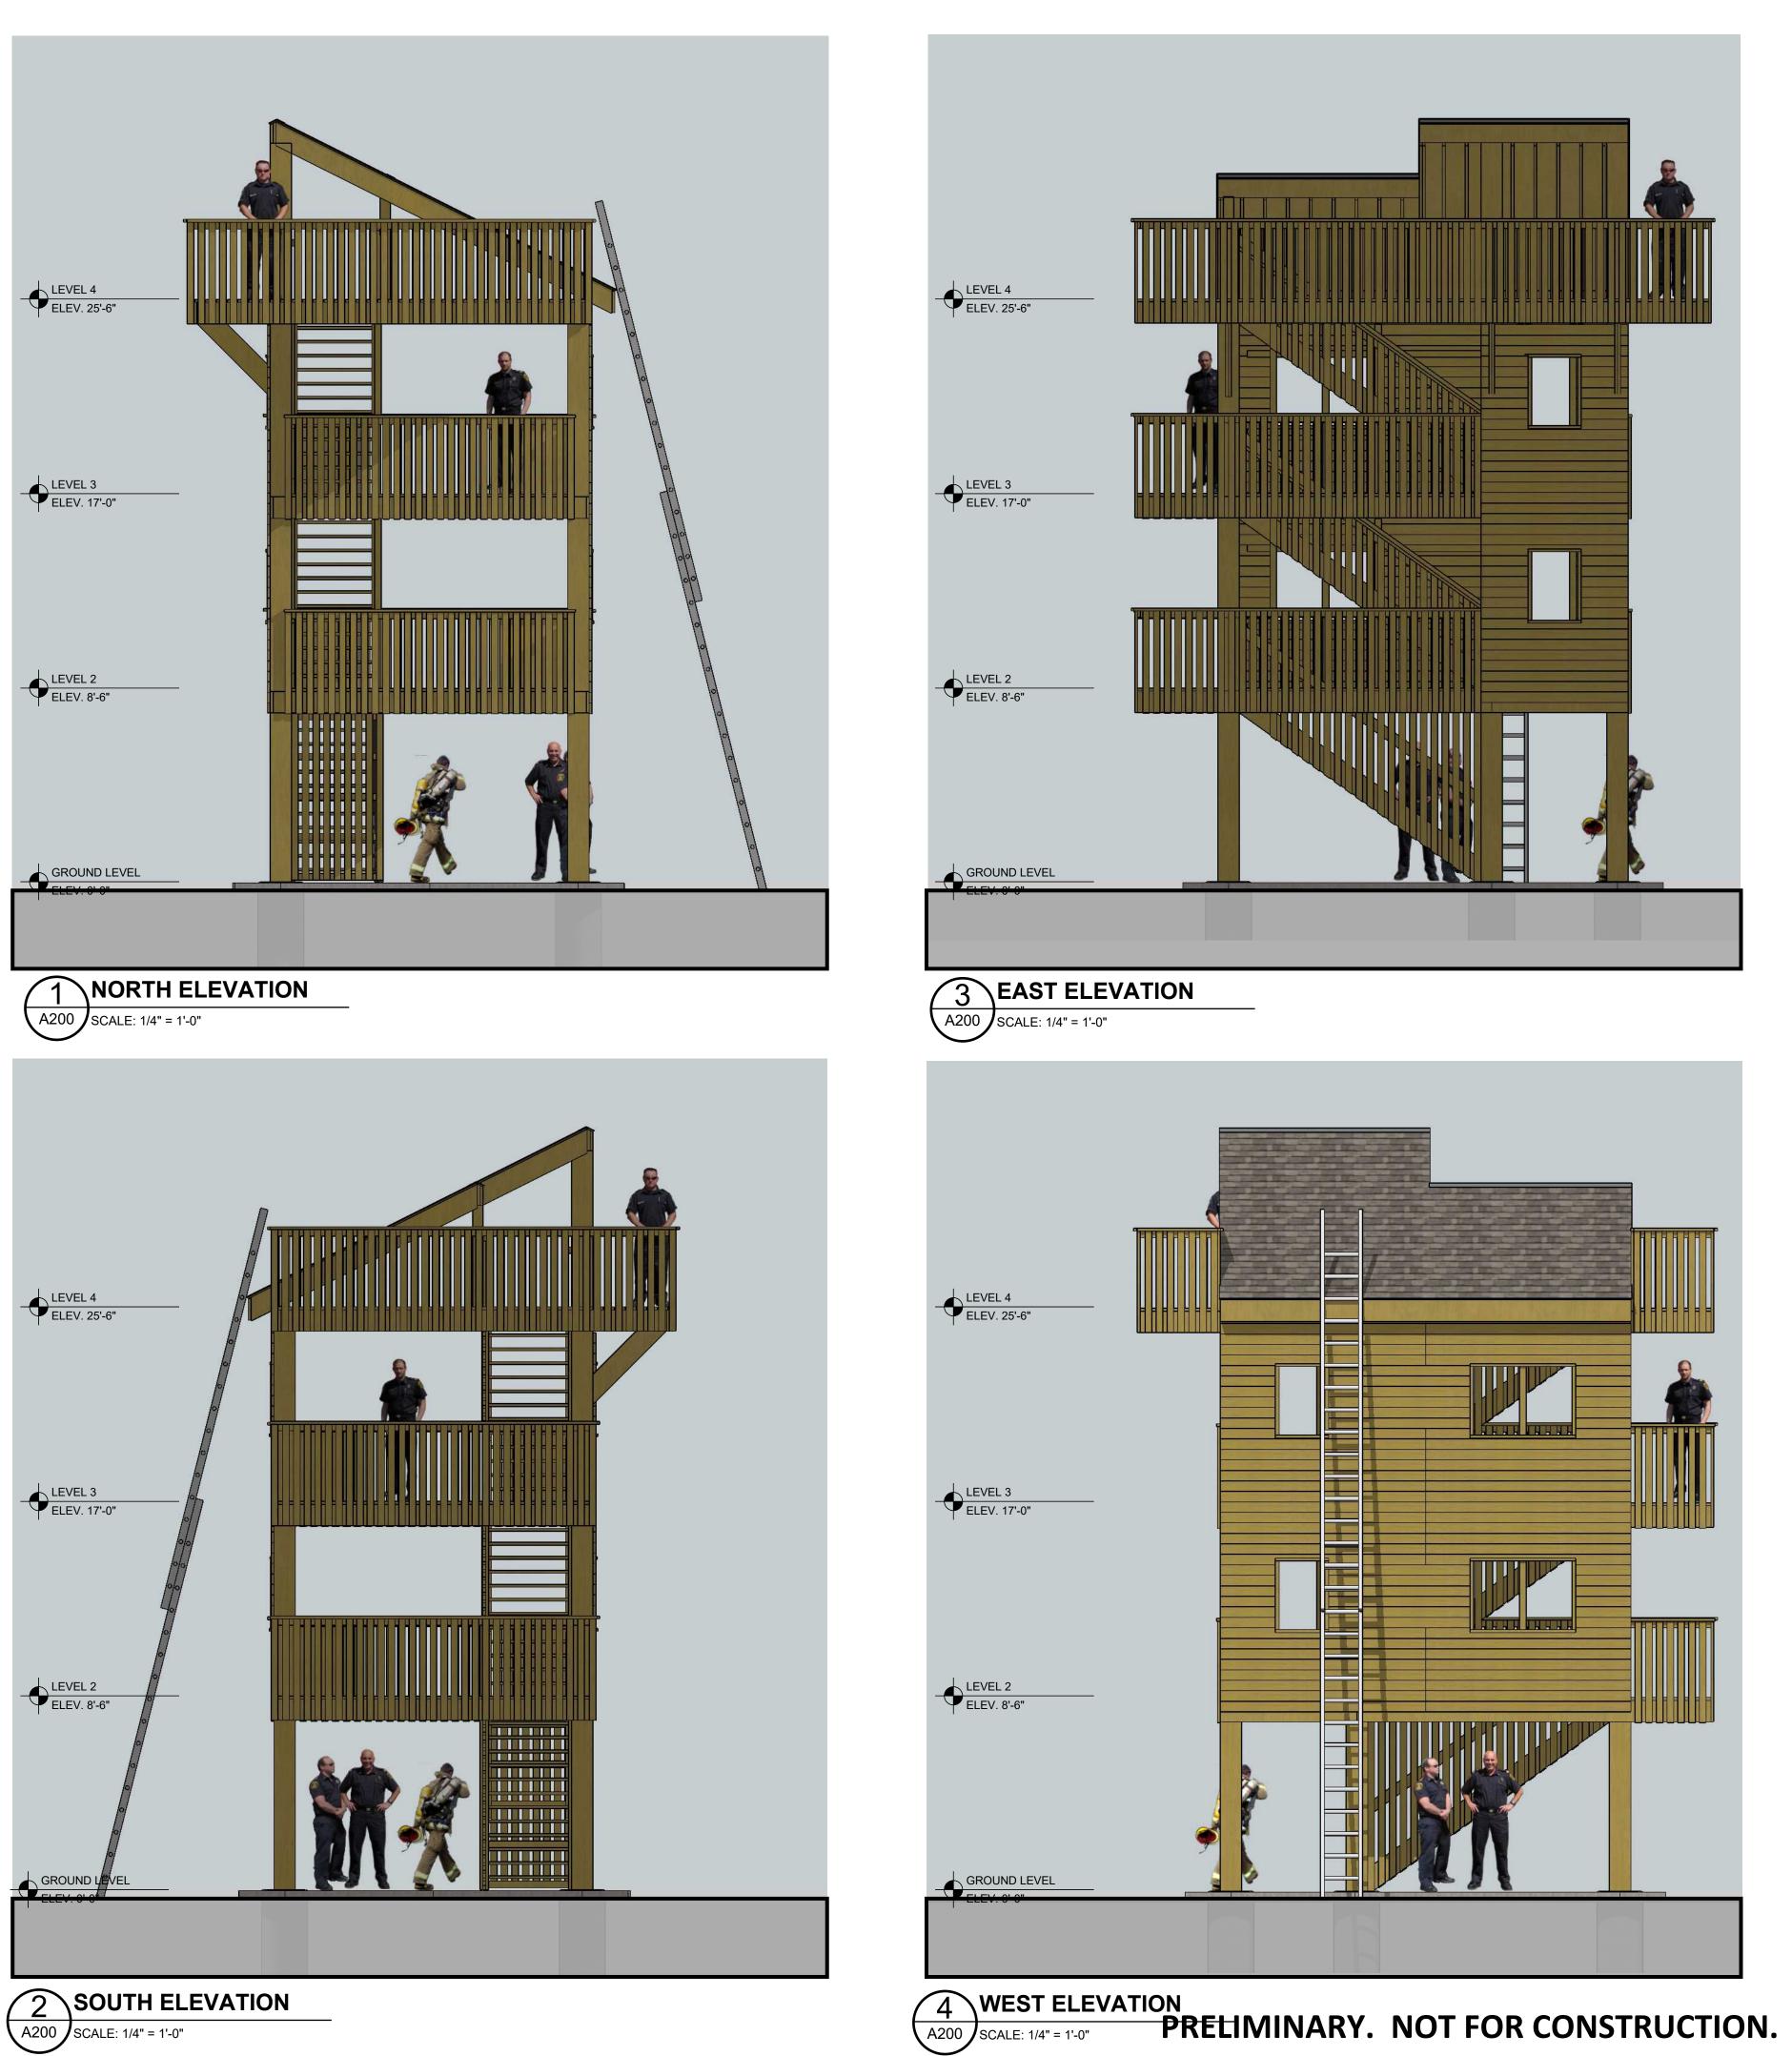

 $\overline{\phantom{a}}$ 

|                                                                    | 17         | 18 | 19 | 20 | 21 | OPN                                                                                                                                                                                                                                                                                                                                                           |
|--------------------------------------------------------------------|------------|----|----|----|----|---------------------------------------------------------------------------------------------------------------------------------------------------------------------------------------------------------------------------------------------------------------------------------------------------------------------------------------------------------------|
|                                                                    |            |    |    |    |    | ARCHITECTS                                                                                                                                                                                                                                                                                                                                                    |
| B                                                                  |            |    |    |    |    | ARCHITECTS                                                                                                                                                                                                                                                                                                                                                    |
|                                                                    | -          |    |    |    |    | 301 N BROOM STREET #100                                                                                                                                                                                                                                                                                                                                       |
| 5 5/8"                                                             | -          |    |    |    |    | MADISON, WI 53703<br>608-819-0260 PHONE<br>www.opnarchitects.com                                                                                                                                                                                                                                                                                              |
|                                                                    | 8          |    |    |    |    | opn@opnarchitects.com                                                                                                                                                                                                                                                                                                                                         |
|                                                                    | 2 2/       |    |    |    |    | All reports, plans, specifications, computer files, field data,<br>notes and other documents and instruments prepared by<br>OPN Architects, Inc. as instruments of service shall remain<br>the property of OPN Architects, Inc. OPN Architects, Inc.<br>shall retain all common law, statutory and other reserved<br>rights, including the copyright thereto. |
|                                                                    | 5'-6"      |    |    |    |    | © 2019 OPN Architects, Inc.                                                                                                                                                                                                                                                                                                                                   |
|                                                                    |            |    |    |    |    | <sup>Owner</sup><br>City of Madison Fire Department<br>314 W. Dayton St.                                                                                                                                                                                                                                                                                      |
| IIDI I LI                                                          |            |    |    |    |    | Madison, WI 53703                                                                                                                                                                                                                                                                                                                                             |
|                                                                    | 1/4"       |    |    |    |    | Project                                                                                                                                                                                                                                                                                                                                                       |
|                                                                    | 21'-5      |    |    |    |    | Fire Training Tower<br>At Fire Station 14<br>3201 Dairy Drive                                                                                                                                                                                                                                                                                                 |
|                                                                    |            |    |    |    |    | Madison, WI 53718                                                                                                                                                                                                                                                                                                                                             |
|                                                                    |            |    |    |    |    |                                                                                                                                                                                                                                                                                                                                                               |
| + <u>               </u><br> -   -   -   -   -   -   -   -   -   - |            |    |    |    |    |                                                                                                                                                                                                                                                                                                                                                               |
|                                                                    | 3'-11 5/8" |    |    |    |    | Civil Engineer<br>Snyder & Associates, Inc                                                                                                                                                                                                                                                                                                                    |
|                                                                    |            |    |    |    |    | 5010 Voges Rd<br>Madison WI, 53718<br>P. 608.838.0444                                                                                                                                                                                                                                                                                                         |
|                                                                    |            |    |    |    |    |                                                                                                                                                                                                                                                                                                                                                               |
|                                                                    |            |    |    |    |    | Structural Engineer<br><b>Strategic Structural Design</b><br>725 Hartland Trail, Suite 203                                                                                                                                                                                                                                                                    |
|                                                                    |            |    |    |    |    | Madison, WI 53717<br>P. 608.841.1850                                                                                                                                                                                                                                                                                                                          |
|                                                                    |            |    |    |    |    |                                                                                                                                                                                                                                                                                                                                                               |
|                                                                    |            |    |    |    |    |                                                                                                                                                                                                                                                                                                                                                               |
|                                                                    |            |    |    |    |    |                                                                                                                                                                                                                                                                                                                                                               |
|                                                                    |            |    |    |    |    |                                                                                                                                                                                                                                                                                                                                                               |
|                                                                    |            |    |    |    |    |                                                                                                                                                                                                                                                                                                                                                               |
| (B)                                                                |            |    |    |    |    |                                                                                                                                                                                                                                                                                                                                                               |
| -                                                                  |            |    |    |    |    |                                                                                                                                                                                                                                                                                                                                                               |
| 2'                                                                 |            |    |    |    |    |                                                                                                                                                                                                                                                                                                                                                               |
|                                                                    | 5°,-0"     |    |    |    |    |                                                                                                                                                                                                                                                                                                                                                               |
|                                                                    |            |    |    |    |    |                                                                                                                                                                                                                                                                                                                                                               |
|                                                                    | 5, -6,     |    |    |    |    |                                                                                                                                                                                                                                                                                                                                                               |
|                                                                    | à          |    |    |    |    |                                                                                                                                                                                                                                                                                                                                                               |
|                                                                    |            |    |    |    |    | Sheet Issue Date                                                                                                                                                                                                                                                                                                                                              |
|                                                                    | 21,-0"     |    |    |    |    | PRELIM 03/01/19                                                                                                                                                                                                                                                                                                                                               |
|                                                                    |            |    |    |    |    |                                                                                                                                                                                                                                                                                                                                                               |
|                                                                    | .11        |    |    |    |    |                                                                                                                                                                                                                                                                                                                                                               |
|                                                                    |            |    |    |    |    |                                                                                                                                                                                                                                                                                                                                                               |
|                                                                    |            |    |    |    |    |                                                                                                                                                                                                                                                                                                                                                               |
|                                                                    |            |    |    |    |    |                                                                                                                                                                                                                                                                                                                                                               |
|                                                                    |            |    |    |    |    |                                                                                                                                                                                                                                                                                                                                                               |
|                                                                    |            |    |    |    |    |                                                                                                                                                                                                                                                                                                                                                               |
|                                                                    | -          |    |    |    |    | PRELIMINARY FOR REVIEW                                                                                                                                                                                                                                                                                                                                        |
| 1 1/4 <sup>*</sup>                                                 | -          |    |    |    |    | Drawing                                                                                                                                                                                                                                                                                                                                                       |
| 1                                                                  |            |    |    |    |    | FLOOR PLANS                                                                                                                                                                                                                                                                                                                                                   |
|                                                                    |            |    |    |    |    |                                                                                                                                                                                                                                                                                                                                                               |

A100

City of Madison Contract No. #### OPN Project No. 19607000

**PRINTED:** 

\_\_\_\_

\_\_\_\_ \_\_\_\_ \_\_\_\_

\_ \_\_\_\_ \_\_\_\_

\_\_\_\_ — \_\_\_\_

| Sheet Issue Date                                |                 |
|-------------------------------------------------|-----------------|
| PRELIM                                          | 03/07/19        |
|                                                 |                 |
|                                                 |                 |
|                                                 |                 |
|                                                 |                 |
|                                                 |                 |
|                                                 |                 |
|                                                 |                 |
|                                                 |                 |
|                                                 |                 |
|                                                 |                 |
|                                                 |                 |
|                                                 |                 |
|                                                 |                 |
|                                                 |                 |
| Drawing                                         |                 |
| -                                               |                 |
|                                                 |                 |
|                                                 |                 |
| City of Madison Contract No.<br>OPN Project No. | ###<br>19607000 |

A200