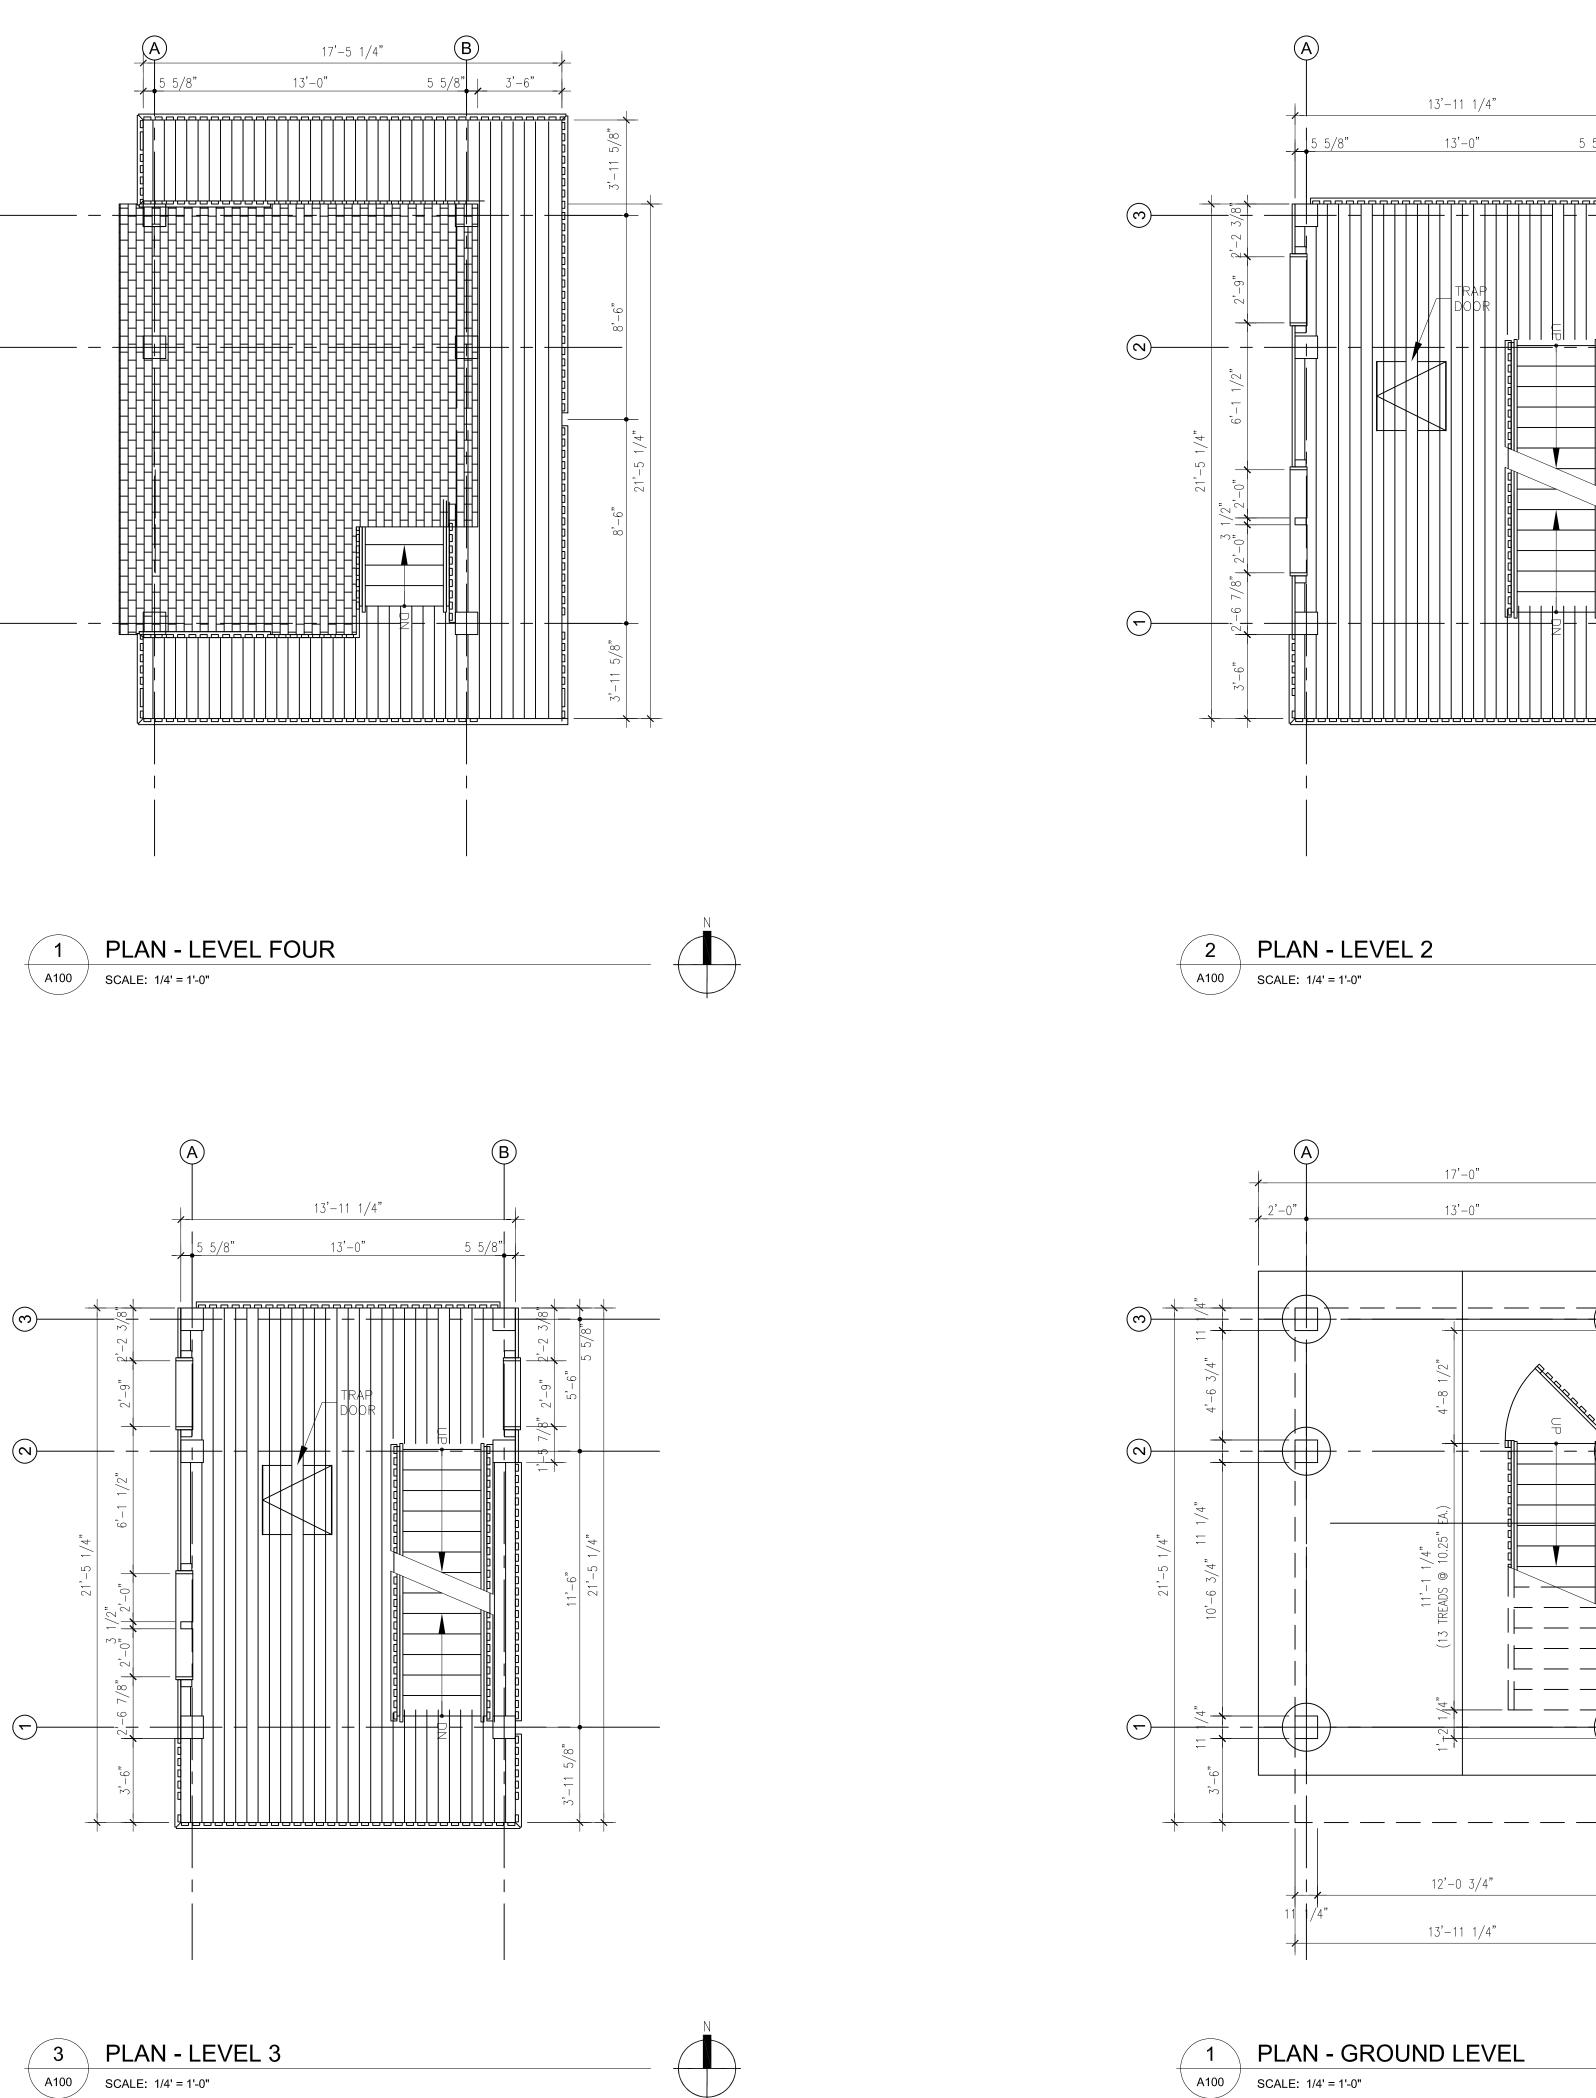

$\overline{\phantom{a}}$ 







|                                                                    | 17         | 18 | 19 | 20 | 21 | OPN                                                                                                                                                                                                                                                                                                                                                           |
|--------------------------------------------------------------------|------------|----|----|----|----|---------------------------------------------------------------------------------------------------------------------------------------------------------------------------------------------------------------------------------------------