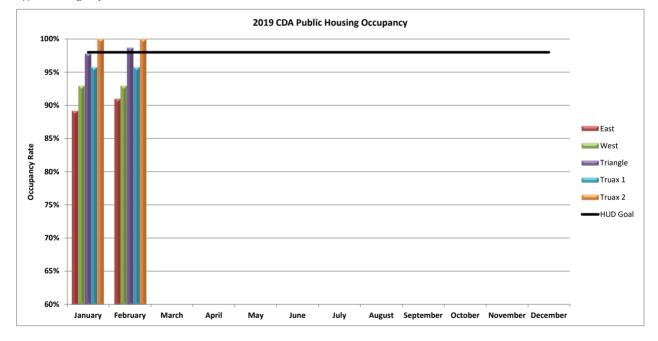

## **2019 Occupancy Report - CDA Housing Operations**

|                    |                                                     | Low-Rent Public Housing |                    |       |       |     |      |      |        |           |         |          |          |
|--------------------|-----------------------------------------------------|-------------------------|--------------------|-------|-------|-----|------|------|--------|-----------|---------|----------|----------|
|                    |                                                     | January                 | February           | March | April | Мау | June | July | August | September | October | November | December |
| HUI                | D Occupancy Goal                                    | 98%                     | 98%                | 98%   | 98%   | 98% | 98%  | 98%  | 98%    | 98%       | 98%     | 98%      | 98%      |
| AMP 200 - East     | Total ACC Units<br>Vacant Units<br>* Off-Line Units | 166<br>18               | 166<br>15          | 166   | 166   | 166 | 166  | 166  | 166    | 166       | 166     | 166      | 166      |
|                    | Occupancy Rate                                      | 89.16%                  | 90.96%             |       |       |     |      |      |        |           |         |          |          |
| AMP 300 -West      | Total ACC Units<br>Vacant Units<br>* Off-Line Units | 297<br>21               | 297<br>21          | 297   | 297   | 297 | 297  | 297  | 297    | 297       | 297     | 297      | 297      |
|                    | Occupancy Rate                                      | 92.93%                  | 92.93%             |       |       |     |      |      |        |           |         |          |          |
| AMP 400 - Triangle | Total ACC Units<br>Vacant Units<br>Occupancy Rate   | 224<br>5<br>97.77%      | 224<br>3<br>98.66% | 224   | 224   | 224 | 224  | 224  | 224    | 224       | 224     | 224      | 224      |
| AMP 500 -Truax 1   | Total ACC Units<br>Vacant Units<br>Occupancy Rate   | 47<br>2<br>95.74%       | 47<br>2<br>95.74%  | 47    | 47    | 47  | 47   | 47   | 47     | 47        | 47      | 47       | 47       |
| AMP 600 - Truax 2  | Total ACC Units<br>Vacant Units<br>Occupancy Rate   | 40<br>0<br>100.00%      | 40<br>0<br>100.00% | 40    | 40    | 40  | 40   | 40   | 40     | 40        | 40      | 40       | 40       |