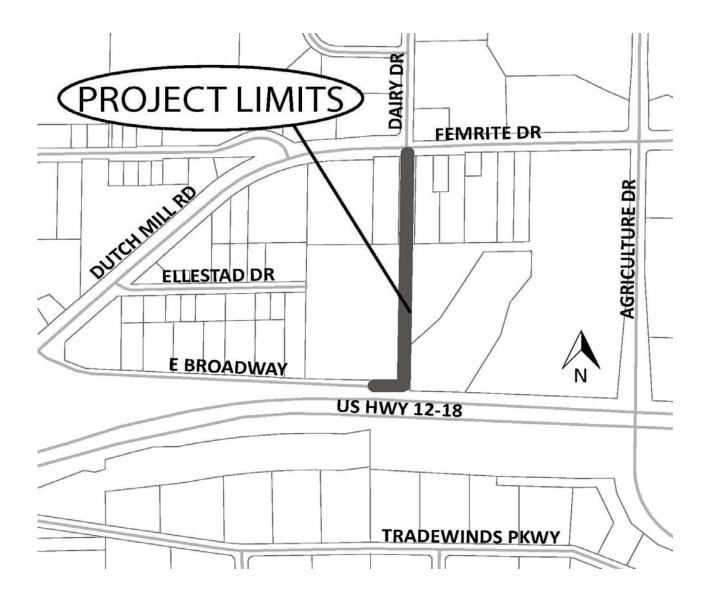

| Andrew Zwieg ph: 266-9219 email: azwieg                                                                                             | @cityofmadison.com                                                                                                                               |
|-------------------------------------------------------------------------------------------------------------------------------------|--------------------------------------------------------------------------------------------------------------------------------------------------|
| East Broadway to Femrite Drive                                                                                                      |                                                                                                                                                  |
| (see map on reverse)                                                                                                                |                                                                                                                                                  |
| Fristing                                                                                                                            | Proposed                                                                                                                                         |
| tion                                                                                                                                | i iopoodu                                                                                                                                        |
| NA                                                                                                                                  | NA                                                                                                                                               |
| NA                                                                                                                                  | New Pavement                                                                                                                                     |
| NA                                                                                                                                  | New Curb & Gutter                                                                                                                                |
| NA                                                                                                                                  | 36'                                                                                                                                              |
| NA                                                                                                                                  | Asphalt                                                                                                                                          |
|                                                                                                                                     |                                                                                                                                                  |
| NA                                                                                                                                  | 8' Grass                                                                                                                                         |
| NA                                                                                                                                  | New 5' Sidewalk (west side of street).                                                                                                           |
|                                                                                                                                     | Sidewalk not placed on the east side to minimize wetland impacts.                                                                                |
| Existing                                                                                                                            | Proposed                                                                                                                                         |
|                                                                                                                                     | New Division                                                                                                                                     |
|                                                                                                                                     | New Pipes                                                                                                                                        |
|                                                                                                                                     | Concrete                                                                                                                                         |
| NA                                                                                                                                  | 2020                                                                                                                                             |
| Existing                                                                                                                            | Proposed                                                                                                                                         |
| ry Sewer                                                                                                                            |                                                                                                                                                  |
| NA                                                                                                                                  | New 8" Pipes                                                                                                                                     |
|                                                                                                                                     | PVC 2020                                                                                                                                         |
|                                                                                                                                     | 2020                                                                                                                                             |
| NA                                                                                                                                  | Located southeast of Dairy Dr, where the                                                                                                         |
|                                                                                                                                     | street turns north. To used to collect and                                                                                                       |
|                                                                                                                                     | pre-treat run off from the street before it                                                                                                      |
|                                                                                                                                     | enters the wetland parcel to the east. The                                                                                                       |
|                                                                                                                                     | pond will need to achieve 80% TSS reduction.                                                                                                     |
|                                                                                                                                     |                                                                                                                                                  |
|                                                                                                                                     | Proposed                                                                                                                                         |
| NA                                                                                                                                  | New 10" Pipes                                                                                                                                    |
| NA                                                                                                                                  | Ductile Iron                                                                                                                                     |
| NA                                                                                                                                  | 2020                                                                                                                                             |
|                                                                                                                                     |                                                                                                                                                  |
|                                                                                                                                     |                                                                                                                                                  |
| h Sides of the Street.                                                                                                              |                                                                                                                                                  |
| Existing                                                                                                                            | Proposed                                                                                                                                         |
| NA                                                                                                                                  | New Street Lights (City Owned)                                                                                                                   |
| NA                                                                                                                                  | NA                                                                                                                                               |
|                                                                                                                                     |                                                                                                                                                  |
| purchased.                                                                                                                          |                                                                                                                                                  |
|                                                                                                                                     |                                                                                                                                                  |
| ew street will be removed. There is no proposed t                                                                                   | ree plantings planned. Trees will be planted once the l                                                                                          |
| nces are established.                                                                                                               |                                                                                                                                                  |
|                                                                                                                                     |                                                                                                                                                  |
| Owner 100% / Citv 0%                                                                                                                |                                                                                                                                                  |
| Owner 100% / City 0%                                                                                                                |                                                                                                                                                  |
|                                                                                                                                     |                                                                                                                                                  |
| Owner 100% / City 0%                                                                                                                |                                                                                                                                                  |
| Owner 100% / City 0%                                                                                                                |                                                                                                                                                  |
| Owner 100% / City 0%<br>Owner 100% / City 0%                                                                                        |                                                                                                                                                  |
| Owner 100% / City 0%                                                                                                                | charged on unpaid balance.                                                                                                                       |
| Owner 100% / City 0%<br>Owner 100% / City 0%<br>sum or over a period of 8 years, with 4% interest                                   | charged on unpaid balance.                                                                                                                       |
| Owner 100% / City 0%<br>Owner 100% / City 0%<br>sum or over a period of 8 years, with 4% interest<br>Summer/Fall 2019               | charged on unpaid balance.                                                                                                                       |
| Owner 100% / City 0%<br>Owner 100% / City 0%<br>sum or over a period of 8 years, with 4% interest<br>Summer/Fall 2019<br>April 2020 | charged on unpaid balance.                                                                                                                       |
| Owner 100% / City 0%<br>Owner 100% / City 0%<br>sum or over a period of 8 years, with 4% interest<br>Summer/Fall 2019               | charged on unpaid balance.                                                                                                                       |
| Owner 100% / City 0%<br>Owner 100% / City 0%<br>sum or over a period of 8 years, with 4% interest<br>Summer/Fall 2019<br>April 2020 | charged on unpaid balance.                                                                                                                       |
| Owner 100% / City 0%<br>Owner 100% / City 0%<br>sum or over a period of 8 years, with 4% interest<br>Summer/Fall 2019<br>April 2020 | charged on unpaid balance.                                                                                                                       |
|                                                                                                                                     | East Broadway to Femrite Drive<br>(see map on reverse)<br>Existing<br>NA<br>NA<br>NA<br>NA<br>NA<br>NA<br>NA<br>NA<br>NA<br>NA<br>NA<br>NA<br>NA |