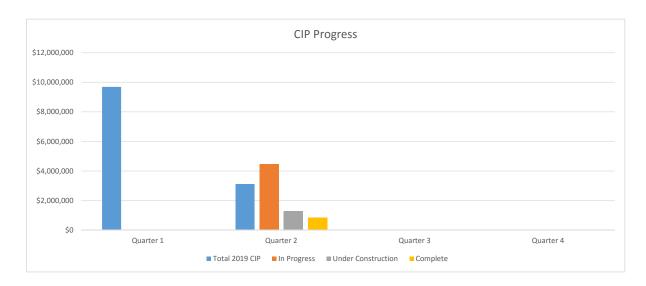

Master Plan | Central | The resolution to enter into a contract with MSA Professional Services, Inc. will go to Common Council and BPW in mid-April; work is anticipated to begin in May.   |
| Law Park Master Plan   | Central | Currently in the process of contracting with SmithGroup, Inc. to complete preliminary research and outreach to develop a preliminary plan for the park during 2019. |
| FEMA                   | All     | Documentation submitted along with estimates to complete repairs, site visits to park locations conducted with FEMA reps April 1-2, 2019                            |
| Parks Project Web Site |         | https://www.cityofmadison.com/parks/projects                                                                                                                        |