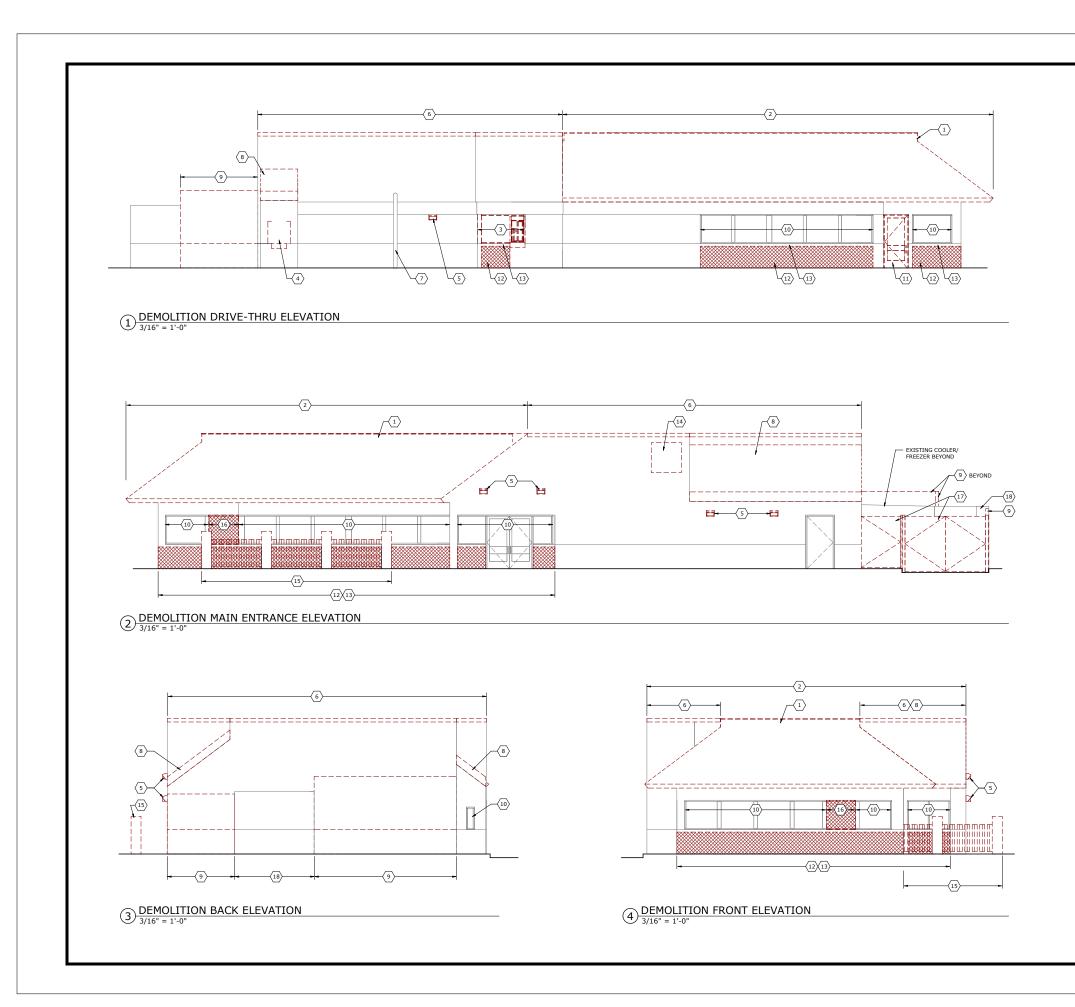

There will be a new and slightly repositioned menuboard, presell and order confirmation unit. The concrete at the order confirmation unit will also be replaced, in kind.

The footprint of the building will remain the same. The mansard roofs will be removed and the walls will be extended to create a modern-looking building. Nichiha architectural panels, a fiber cementitious, environmentally friendly product will be introduced as a new cladding material. There will be a wood-looking Nichiha panel that will define the towers and entrance. The existing dark colored EIFS along the bottom half of the building will be replaced with a new brick-looking Nichiha panel.