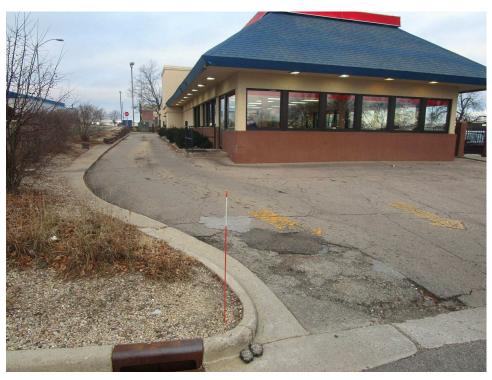

Re: Burger King - Madison Project No.: 18224 Urban Design Commission Application

Dear Planning Division:

The minor alteration to the existing Conditional Use will include a reskinning of the building and site maintenance improvements. The renovated exterior will bring the store up-to-date with the current BK branding standards and provide an attractive building to fit in the context along Odana Road.

The improvements to the site will include replacing, in kind, the asphalt along the front of the building and moving the accessible parking stalls closer to the main entrance. The concrete at the outdoor seating area will be replaced, in kind, and an accessible outdoor seating area will be new landscaping to bring the site into compliance.

There will be a new and slightly repositioned menuboard, presell and order confirmation unit. The concrete at the order confirmation unit will also be replaced, in kind.

The footprint of the building will remain the same. The mansard roofs will be removed and the walls will be extended to create a modern-looking building. Nichiha architectural panels, a fiber cementitious, environmentally friendly product will be introduced as a new cladding material. There will be a wood-looking Nichiha panel that will define the towers and entrance. The existing dark colored EIFS along the bottom half of the building will be replaced with a new brick-looking Nichiha panel.