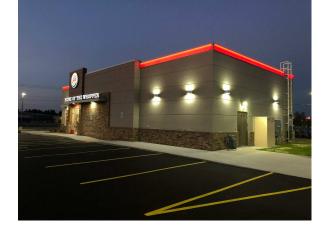

Re: Burger King - Madison Project No.: 18224 Urban Design Commission Application

Dear Planning Division:

The minor alteration to the existing Conditional Use will include a reskinning of the building and site maintenance improvements. The renovated exterior will bring the store up-to-date with the current BK branding standards and provide an attractive building to fit in the context along Odana Road.

There will be a new and slightly repositioned menuboard, presell and order confirmation unit. The concrete at the order confirmation unit will also be replaced, in kind.

The footprint of the building will remain the same. The mansard roofs will be removed and the walls will be extended to create a modern-looking building. Nichiha architectural panels, a fiber cementitious, environmentally friendly product will be introduced as a new cladding material. There will be a wood-looking Nichiha panel that will define the towers and entrance. The existing dark colored EIFS along the bottom half of the building will be replaced with a new brick-looking Nichiha panel.