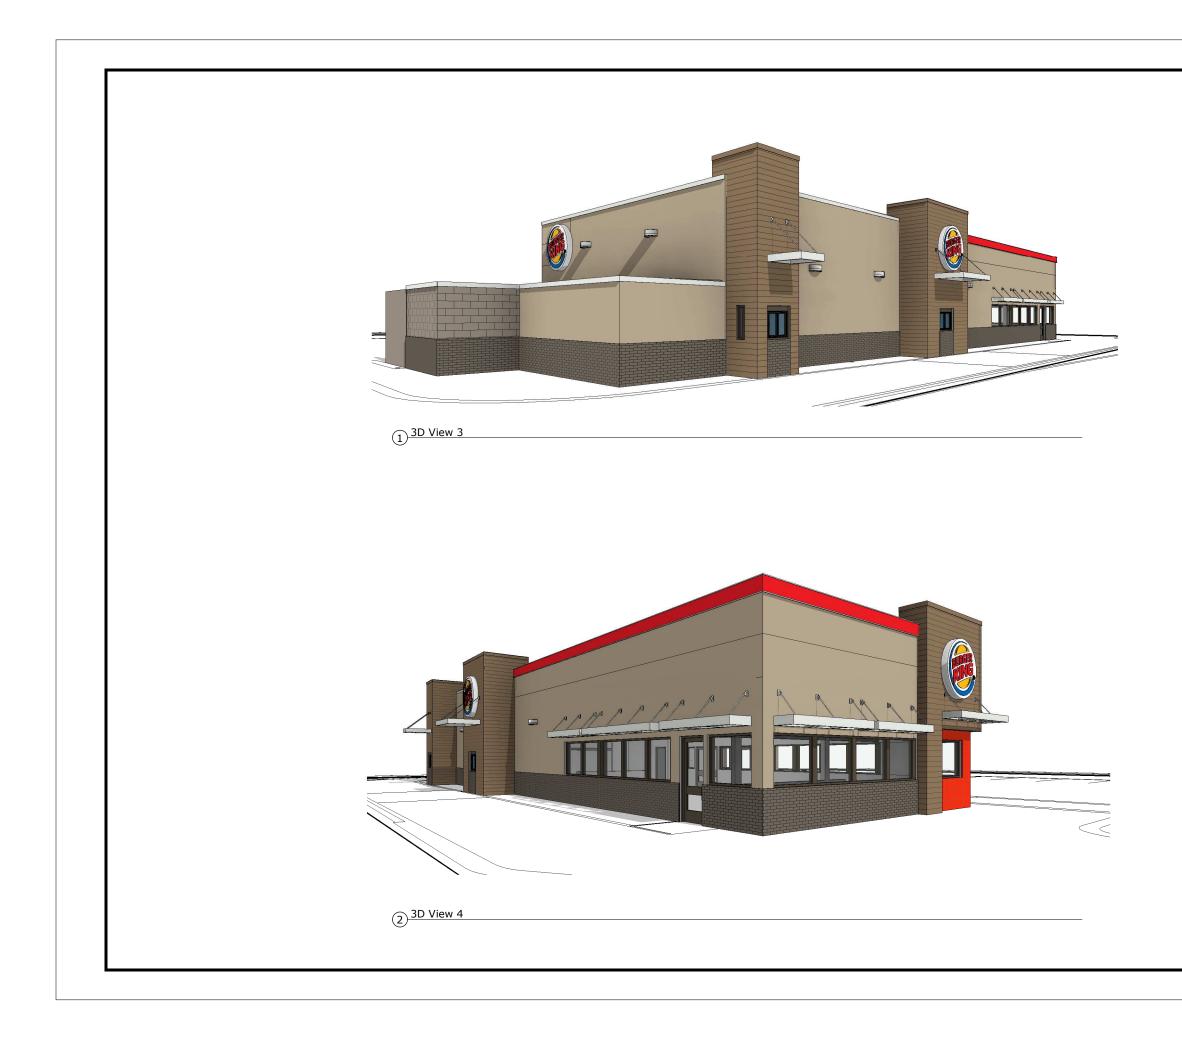

There will be a new and slightly repositioned menuboard, presell and order confirmation unit. The concrete at the order confirmation unit will also be replaced, in kind.

The footprint of the building will remain the same. The mansard roofs will be removed and the walls will be extended to create a modern-looking building. Nichiha architectural panels, a fiber cementitious, environmentally friendly product will be introduced as a new cladding material. There will be a wood-looking Nichiha panel that will define the towers and entrance. The existing dark colored EIFS along the bottom half of the building will be replaced with a new brick-looking Nichiha panel.

We are proposing to have only one sign on each side of the building to meet the ordinance. The monument sign out front is proposed to be replaced with an updated version. This sign will have and EMC with a message that will not change more frequently than 5 minutes to meet the ordinance. A cut sheet of the proposed monument sign is included in the drawings package for your reference.