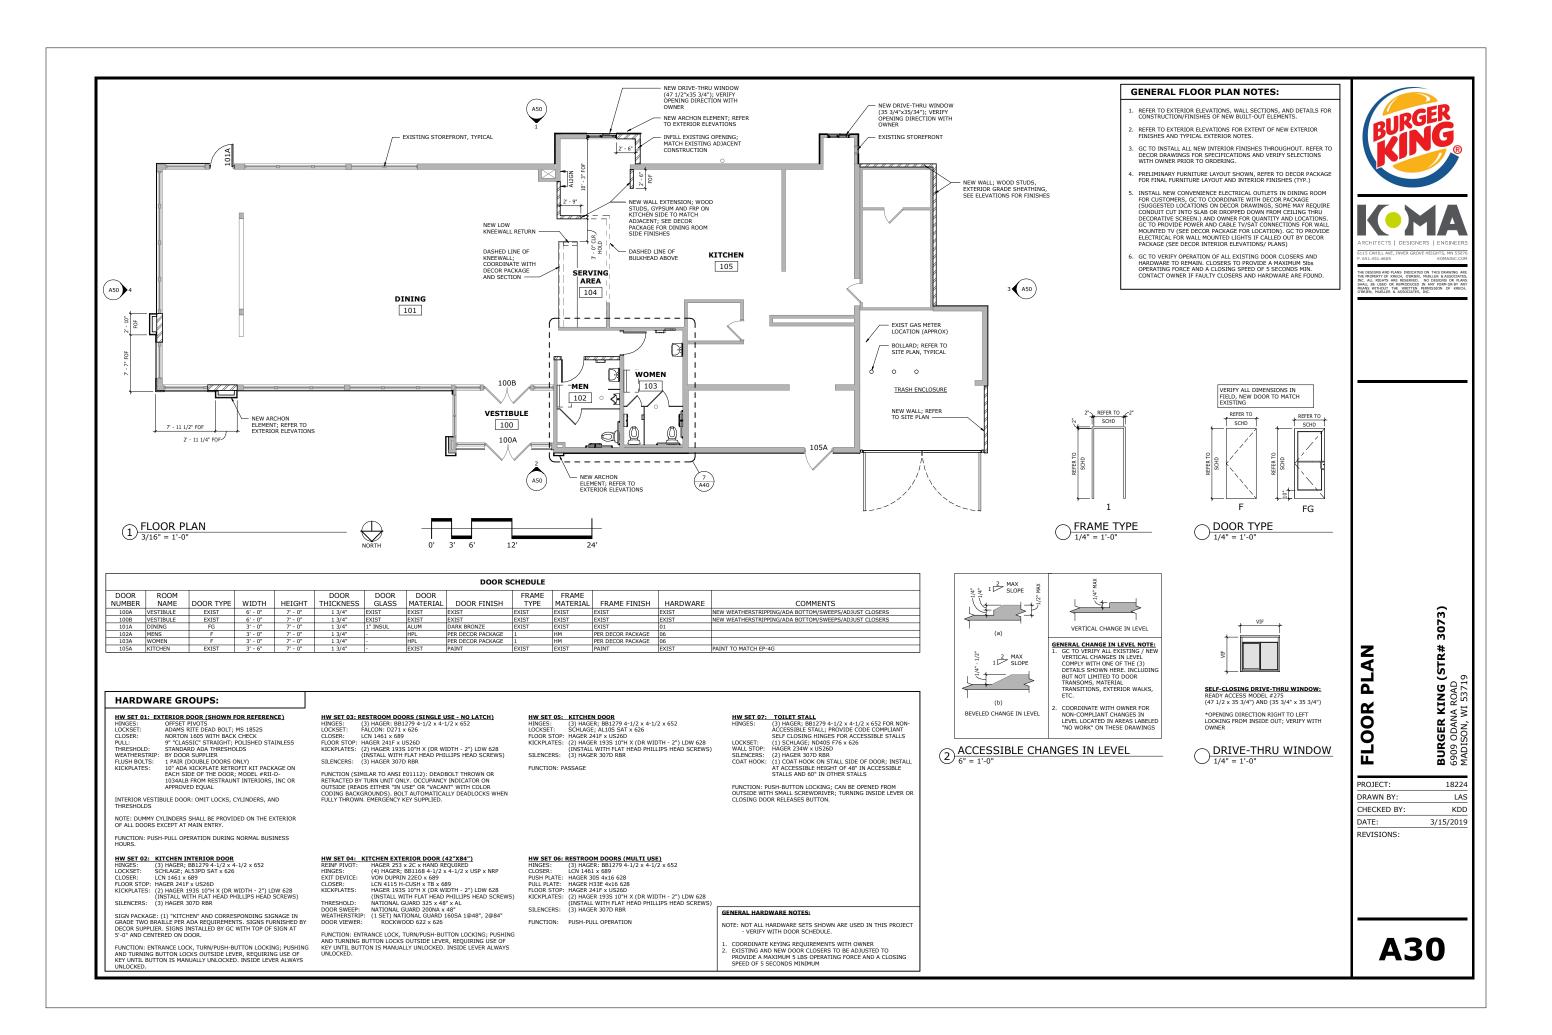

e a wood-looking Nichiha panel that will define the towers and entrance. The existing dark colored EIFS along the bottom half of the building will be replaced with a new brick-looking Nichiha panel.

We are proposing to have only one sign on each side of the building to meet the ordinance. The monument sign out front is proposed to be replaced with an updated version. This sign will have and EMC with a message that will not change more frequently than 5 minutes to meet the ordinance. A cut sheet of the proposed monument sign is included in the drawings package for your reference.

If you have any questions regarding these Documents, please contact me.

Sincerely,

Meghan Strunk **Meghan Strunk** KOMA

Enclosure: (UDC Application\_Sept2017, 2019.3.4 BK MADISON - UDC) dated 3/4/2019.















| 11/16/201 | 7                                          |                                                         |                                                  | GARDEN GRILL EXTERIOR MATERIALS & FINISH SCHED     | ULE                                                                               |            |                                                                  |
|-----------|--------------------------------------------|---------------------------------------------------------|--------------------------------------------------|----------------------------------------------------|-----------------------------------------------------------------------------------|------------|------------------------------------------------------------------|
|           | MATERIAL