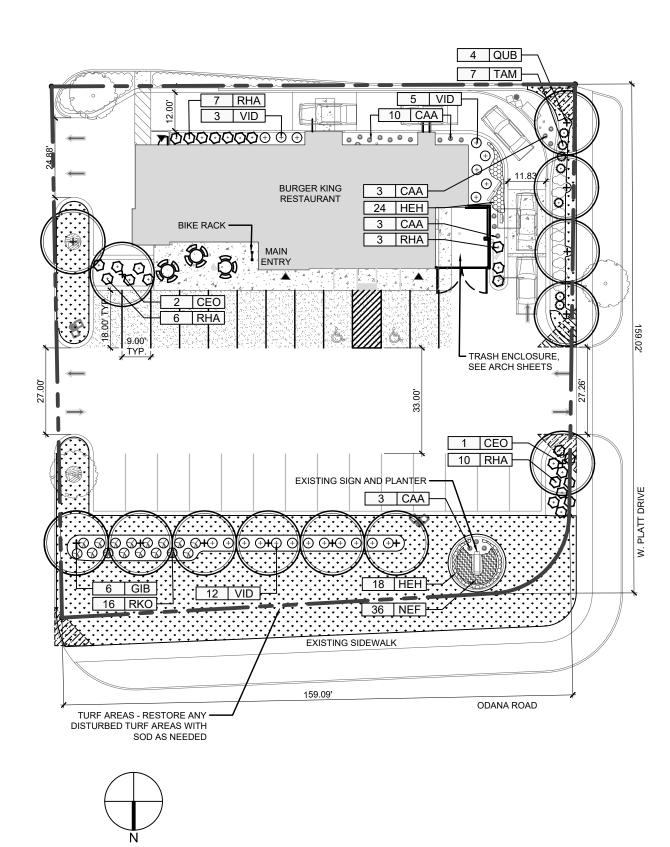

## Landscape Requirements Burger King - 6909 Odana Rd., Madison, WI

|                                                                                                                                       | <u>18 0000 0000</u>                                                                                               |                                                                                                                                                          |
|---------------------------------------------------------------------------------------------------------------------------------------|-------------------------------------------------------------------------------------------------------------------|----------------------------------------------------------------------------------------------------------------------------------------------------------|
| Zoning CC                                                                                                                             |                                                                                                                   |                                                                                                                                                          |
| Site Area:                                                                                                                            | 25,934                                                                                                            | SF (0.66 AC)                                                                                                                                             |
| Building Footprint:                                                                                                                   | 3,608                                                                                                             |                                                                                                                                                          |
| Total Developed Area:                                                                                                                 | 22,326                                                                                                            | SF                                                                                                                                                       |
| Total Parking:                                                                                                                        | 252                                                                                                               | Stalls (Includes 2 ADA)                                                                                                                                  |
|                                                                                                                                       |                                                                                                                   |                                                                                                                                                          |
|                                                                                                                                       | Landscape poir                                                                                                    | nts for every 300 SF developed area (Does not                                                                                                            |
| include building footprint)                                                                                                           |                                                                                                                   |                                                                                                                                                          |
| 22,326 *5 / 300                                                                                                                       | 372                                                                                                               | Points Required                                                                                                                                          |
| Landscape Provided:                                                                                                                   | 1,038                                                                                                             | Points Provided (See Landscape Worksheet)                                                                                                                |
| Development Frontage Landscape F                                                                                                      | Requirement: 1                                                                                                    | Shade tree and 5 shrubs per 30 LF of lot                                                                                                                 |
| 159 LF along Odana Rd. requires 5.3                                                                                                   |                                                                                                                   |                                                                                                                                                          |
| Trees Provided:                                                                                                                       | 6                                                                                                                 | Trees                                                                                                                                                    |
| Shrubs Provided:                                                                                                                      | 27                                                                                                                |                                                                                                                                                          |
|                                                                                                                                       |                                                                                                                   |                                                                                                                                                          |
| 159 LF along Platt Ave. requires 5.3                                                                                                  | Trees and 26.5 S                                                                                                  | <u>Shrubs</u>                                                                                                                                            |
| Trees Provided:                                                                                                                       | 5                                                                                                                 | Trees                                                                                                                                                    |
|                                                                                                                                       |                                                                                                                   | (9 Exisiting evergreen shrubs counted towar                                                                                                              |
| Shrubs Provided:                                                                                                                      | 27                                                                                                                | requirement)                                                                                                                                             |
|                                                                                                                                       |                                                                                                                   |                                                                                                                                                          |
| Interior Parking Lot Landscape Requ                                                                                                   | irement: Chang                                                                                                    | ges to developed site required 5% of                                                                                                                     |
| · · · · · · · · · · · · · · · · · · ·                                                                                                 |                                                                                                                   | e for every 160 SF of required landscape area.                                                                                                           |
| 9,767 SF Parking pavement requires                                                                                                    | 488.35 SF of in                                                                                                   | terior landscape area.                                                                                                                                   |
|                                                                                                                                       |                                                                                                                   |                                                                                                                                                          |
| Landscape Areas Provided:                                                                                                             | 815                                                                                                               |                                                                                                                                                          |
|                                                                                                                                       |                                                                                                                   | SF                                                                                                                                                       |
| Landscape Areas Provided:<br>488.35 SF Interior Landscape area re                                                                     |                                                                                                                   | SF<br>ior trees.                                                                                                                                         |
| 488.35 SF Interior Landscape area re                                                                                                  | equires 3.0 Inter                                                                                                 | SF<br><u>ior trees.</u><br>Trees (1 Exisiting tree counted toward                                                                                        |
|                                                                                                                                       | equires 3.0 Inter                                                                                                 | SF<br>ior trees.                                                                                                                                         |
| 488.35 SF Interior Landscape area re                                                                                                  | quires 3.0 Inter<br>3                                                                                             | SF<br><u>ior trees.</u><br>Trees (1 Exisiting tree counted toward<br>requirement)                                                                        |
| 488.35 SF Interior Landscape area re<br>Interior Trees Provided:<br>Foundation Landscape Requiremen                                   | quires 3.0 Inter<br>3<br>t: Shrubs and po                                                                         | SF<br><u>ior trees.</u><br>Trees (1 Exisiting tree counted toward                                                                                        |
| 488.35 SF Interior Landscape area re                                                                                                  | quires 3.0 Inter<br>3<br>t: Shrubs and po<br>15                                                                   | SF<br><u>ior trees.</u><br>Trees (1 Exisiting tree counted toward<br>requirement)<br>erennials shall be provided along building                          |
| 488.35 SF Interior Landscape area re<br>Interior Trees Provided:<br>Foundation Landscape Requiremen<br>Foundation Landscape Provided: | t: Shrubs and p<br>15<br>10<br>10                                                                                 | SF<br>ior trees.<br>Trees (1 Exisiting tree counted toward<br>requirement)<br>erennials shall be provided along building<br>Shrubs<br>Perennials/Grasses |
| 488.35 SF Interior Landscape area re<br>Interior Trees Provided:<br>Foundation Landscape Requiremen                                   | t: Shrubs and po<br>15<br>10<br>5<br>5<br>5<br>5<br>5<br>5<br>5<br>5<br>5<br>5<br>5<br>5<br>5<br>5<br>5<br>5<br>5 | SF<br>ior trees.<br>Trees (1 Exisiting tree counted toward<br>requirement)<br>erennials shall be provided along building<br>Shrubs<br>Perennials/Grasses |

#### NOTE:

SEE L1.1 FOR PLANT SCHEDULE AND LANDSCAPE NOTES.

Kevin Graham FASLA, PLA TERRA Engineering Ltd. Chicago, Illinois 60610 ph: 312.467.0123

LANDSCAPE PLAN

**BURGER KING #3073** 6909 ODANA RD., MADISON, WI.

## **Plant Schedule**

| Qty. | Кеу           | Botanical name             | Common name            | Size at<br>Planting N | lotes                 |
|------|---------------|----------------------------|------------------------|-----------------------|-----------------------|
|      | TREES         |                            |                        |                       |                       |
| 3    | CEO           | Celtis occidentalis        | Hackberry              | 2.5" BB C             | Central Leader        |
| 6    | GIB           | Ginko biloba "Autumn Gold" | Autumn Gold Ginkgo     | 2.5" BB C             | Central Leader        |
| 4    | QUB           | Quercus bicolor            | Swamp White Oak        | 2.5" BB C             | Central Leader        |
| 13   | Tree Total    |                            |                        |                       |                       |
|      | DECIDUOUS SHR | RUBS                       |                        |                       |                       |
| 26   | RHA           | Rhus aromatica "Gro-Low"   | Gro-Low Fragrant Sumac | #5 Cont. N            | 1in. 12' ht., 5' o.c. |
| 16   | RKO           | Rosa "Knockout"            | Knockout Rose          | #5 Cont. 4            | ' o.c.                |
| 7    | TAM           | Taxus media "Densiformis"  | Dense Yew              | 18" BB 4'             | ' O.C.                |

69 Shrub Total

20 VID

#### PERENNIALS AND ORNAMENTAL GRASSES

Viburnum dentatum "Blue Muffin"

| 42 | HEH | Hemerocallis "Happy Returns"             | Happy Returns Daylily            | #1 Cont. 18" o.c. |
|----|-----|------------------------------------------|----------------------------------|-------------------|
| 36 | NEF | Nepeta racemosa "Walker's Low"           | Walker's Low Catmint             | #1 Cont. 18" o.c. |
| 19 | CAA | Calamagrostis acutiflora "Karl Foerster" | Karl Foerster Feather Reed Grass | #1 Cont. 30" o.c. |
|    |     |                                          |                                  |                   |

Blue Muffin Arrowwood Viburnum

24" BB 5' o.c.

97 Perennial Total

#### SEED AND SOD AREAS

| TBD    | Sod   | Restore any disturbed areas with sod. Quantities determined by Contractor |
|--------|-------|---------------------------------------------------------------------------|
| 294 SY | Mulch | All existing and new planting beds to receive mulch to a depth of 3".     |