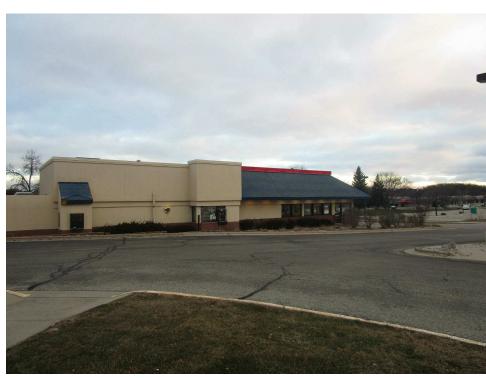

Re: Burger King - Madison Project No.: 18224 Urban Design Commission Application

Dear Planning Division:

The minor alteration to the existing Conditional Use will include a reskinning of the building and site maintenance improvements. The renovated exterior will bring the store up-to-date with the current BK branding standards and provide an attractive building to fit in the context along Odana Road.

The improvements to the site will include replacing, in kind, the asphalt along the front of the building and moving the accessible parking stalls closer to the main entrance. The concrete at the outdoor seating area will be replaced, in kind, and an accessible outdoor seating area will be new landscaping to bring the site into compliance.

There will be a new and slightly repositioned menuboard, presell and order confirmation unit. The concrete at the order confirmation unit will also be replaced, in kind.

The footprint of the building will remain the same. The mansard roofs will be removed and the walls will be extended to create a modern-looking building. Nichiha architectural panels, a fiber cementitious, environmentally friendly product will be introduced as a new cladding material. There will be a wood-looking Nichiha panel that will define the towers and entrance. The existing dark colored EIFS along the bottom half of the building will be replaced with a new brick-looking Nichiha panel.

We are proposing to have only one sign on each side of the building to meet the ordinance. The monument sign out front is proposed to be replaced with an updated version. This sign will have and EMC with a message that will not change more frequently than 5 minutes to meet the ordinance. A cut sheet of the proposed monument sign is included in the drawings package for your reference.