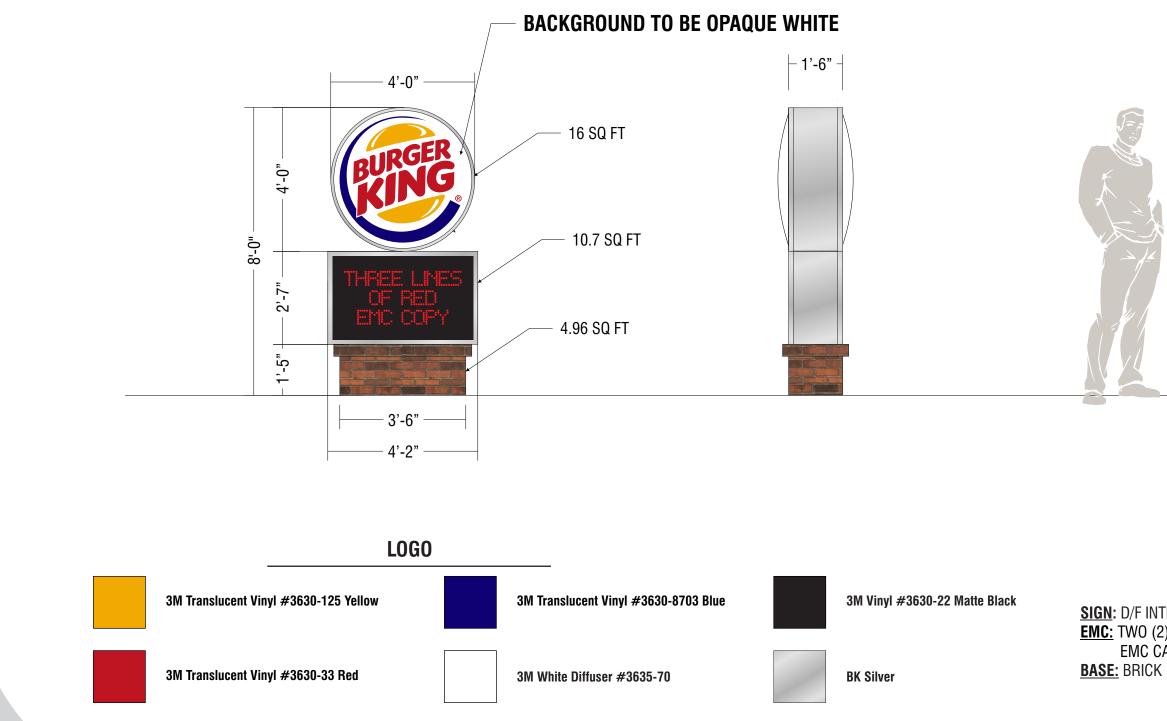

We are proposing to have only one sign on each side of the building to meet the ordinance. The monument sign out front is proposed to be replaced with an updated version. This sign will have and EMC with a message that will not change more frequently than 5 minutes to meet the ordinance. A cut sheet of the proposed monument sign is included in the drawings package for your reference.

## SIGN: D/F INTERNALLY ILLUMINATED BUTTON LOGO EMC: TWO (2) S/F INTERNALLY ILLUMINATED EMC CABINETS W/ RED COPY BASE: BRICK

|                                                             | GER                                                                                                                                                                                      |
|-------------------------------------------------------------|------------------------------------------------------------------------------------------------------------------------------------------------------------------------------------------|
| P. 651.451.4605                                             | IGNERS   ENGINEERS<br>GROUTEIGATS, INA 35076<br>ISOACCOM<br>NOTIFIC DATE DRANTIG ARE<br>INTERN MALLER ASSOCIATES<br>MARKING DO ESSANS OF PARA<br>THE REMEMBINING OF REPORT<br>LATES, NO. |
|                                                             |                                                                                                                                                                                          |
| EXISTING PHOTOS                                             | <b>BURGER KING (STR# 3073)</b><br>6909 ODANA ROAD<br>MADISON, WI 53719                                                                                                                   |
| PROJECT:<br>DRAWN BY:<br>CHECKED BY:<br>DATE:<br>REVISIONS: | 18224<br>LAS<br>KDD<br>3/15/2019                                                                                                                                                         |
| ΝΟΤ                                                         | INARY:<br>FOR<br>RUCTION                                                                                                                                                                 |