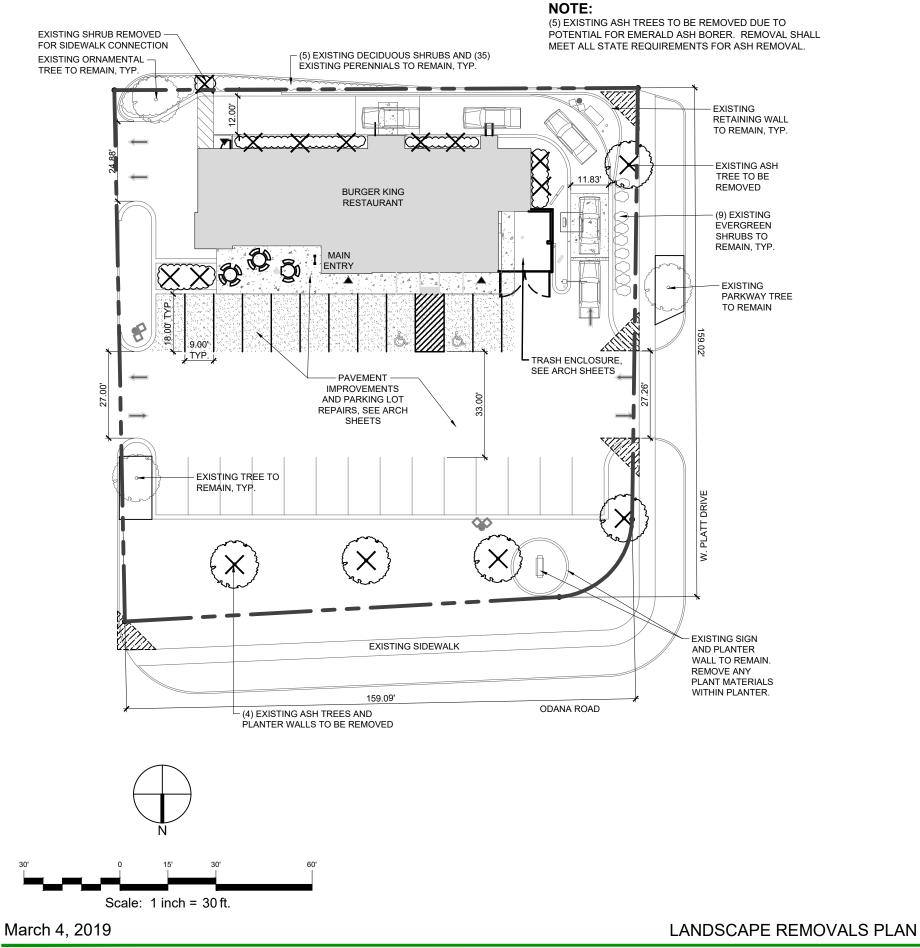

**BURGER KING #3073** 

6909 ODANA RD., MADISON, WI.

LANDSCAPE ARCHITECT

Kevin Graham FASLA, PLA TERRA Engineering Ltd. 225 W. Ohio Street, Fourth Floor Chicago, Illinois 60610 ph: 312.467.0123

# LEGEND:

PROPERTY LINE

EXISTING TREE TO REMAIN

EXISTING TREE TO BE REMOVED

ITEM TO BE REMOVED

TREE PROTECTION FENCE

BUILDING

#LA-742-14

## Landscape Requirements Burger King - 6909 Odana Rd., Madison, WI

|                                                                                                                                       | <u>18 0000 0000</u>                                                                                               |                                                                                                                                                          |
|---------------------------------------------------------------------------------------------------------------------------------------|-------------------------------------------------------------------------------------------------------------------|----------------------------------------------------------------------------------------------------------------------------------------------------------|
| Zoning CC                                                                                                                             |                                                                                                                   |                                                                                                                                                          |
| Site Area:                                                                                                                            | 25,934                                                                                                            | SF (0.66 AC)                                                                                                                                             |
| Building Footprint:                                                                                                                   | 3,608                                                                                                             |                                                                                                                                                          |
| Total Developed Area:                                                                                                                 | 22,326                                                                                                            | SF                                                                                                                                                       |
| Total Parking:                                                                                                                        | 252                                                                                                               | Stalls (Includes 2 ADA)                                                                                                                                  |
|                                                                                                                                       |                                                                                                                   |                                                                                                                                                          |
|                                                                                                                                       | Landscape poir                                                                                                    | nts for every 300 SF developed area (Does not                                                                                                            |
| include building footprint)                                                                                                           |                                                                                                                   |                                                                                                                                                          |
| 22,326 *5 / 300                                                                                                                       | 372                                                                                                               | Points Required                                                                                                                                          |
| Landscape Provided:                                                                                                                   | 1,038                                                                                                             | Points Provided (See Landscape Worksheet)                                                                                                                |
| Development Frontage Landscape F                                                                                                      | Requirement: 1                                                                                                    | Shade tree and 5 shrubs per 30 LF of lot                                                                                                                 |
| 159 LF along Odana Rd. requires 5.3                                                                                                   |                                                                                                                   |                                                                                                                                                          |
| Trees Provided:                                                                                                                       | 6                                                                                                                 | Trees                                                                                                                                                    |
| Shrubs Provided:                                                                                                                      | 27                                                                                                                |                                                                                                                                                          |
|                                                                                                                                       |                                                                                                                   |                                                                                                                                                          |
| 159 LF along Platt Ave. requires 5.3                                                                                                  | Trees and 26.5 S                                                                                                  | <u>Shrubs</u>                                                                                                                                            |
| Trees Provided:                                                                                                                       | 5                                                                                                                 | Trees                                                                                                                                                    |
|                                                                                                                                       |                                                                                                                   | (9 Exisiting evergreen shrubs counted towar                                                                                                              |
| Shrubs Provided:                                                                                                                      | 27                                                                                                                | requirement)                                                                                                                                             |
|                                                                                                                                       |                                                                                                                   |                                                                                                                                                          |
| Interior Parking Lot Landscape Requ                                                                                                   | irement: Chang                                                                                                    | ges to developed site required 5% of                                                                                                                     |
| · · · · · · · · · · · · · · · · · · ·                                                                                                 |                                                                                                                   | e for every 160 SF of required landscape area.                                                                                                           |
| 9,767 SF Parking pavement requires                                                                                                    | 488.35 SF of in                                                                                                   | terior landscape area.                                                                                                                                   |
|                                                                                                                                       |                                                                                                                   |                                                                                                                                                          |
| Landscape Areas Provided:                                                                                                             | 815                                                                                                               |                                                                                                                                                          |
|                                                                                                                                       |                                                                                                                   | SF                                                                                                                                                       |
| Landscape Areas Provided:<br>488.35 SF Interior Landscape area re                                                                     |                                                                                                                   | SF<br>ior trees.                                                                                                                                         |
| 488.35 SF Interior Landscape area re                                                                                                  | equires 3.0 Inter                                                                                                 | SF<br><u>ior trees.</u><br>Trees (1 Exisiting tree counted toward                                                                                        |
|                                                                                                                                       | equires 3.0 Inter                                                                                                 | SF<br>ior trees.                                                                                                                                         |
| 488.35 SF Interior Landscape area re                                                                                                  | quires 3.0 Inter<br>3                                                                                             | SF<br><u>ior trees.</u><br>Trees (1 Exisiting tree counted toward<br>requirement)                                                                        |
| 488.35 SF Interior Landscape area re<br>Interior Trees Provided:<br>Foundation Landscape Requiremen                                   | quires 3.0 Inter<br>3<br>t: Shrubs and po                                                                         | SF<br><u>ior trees.</u><br>Trees (1 Exisiting tree counted toward                                                                                        |
| 488.35 SF Interior Landscape area re                                                                                                  | quires 3.0 Inter<br>3<br>t: Shrubs and po<br>15                                                                   | SF<br><u>ior trees.</u><br>Trees (1 Exisiting tree counted toward<br>requirement)<br>erennials shall be provided along building                          |
| 488.35 SF Interior Landscape area re<br>Interior Trees Provided:<br>Foundation Landscape Requiremen<br>Foundation Landscape Provided: | t: Shrubs and p<br>15<br>10<br>10                                                                                 | SF<br>ior trees.<br>Trees (1 Exisiting tree counted toward<br>requirement)<br>erennials shall be provided along building<br>Shrubs<br>Perennials/Grasses |
| 488.35 SF Interior Landscape area re<br>Interior Trees Provided:<br>Foundation Landscape Requiremen                                   | t: Shrubs and po<br>15<br>10<br>5<br>5<br>5<br>5<br>5<br>5<br>5<br>5<br>5<br>5<br>5<br>5<br>5<br>5<br>5<br>5<br>5 | SF<br>ior trees.<br>Trees (1 Exisiting tree counted toward<br>requirement)<br>erennials shall be provided along building<br>Shrubs<br>Perennials/Grasses |

#### NOTE:

SEE L1.1 FOR PLANT SCHEDULE AND LANDSCAPE NOTES.

Kevin Graham FASLA, PLA TERRA Engineering Ltd. Chicago, Illinois 60610 ph: 312.467.0123

LANDSCAPE PLAN

**BURGER KING #3073** 6909 ODANA RD., MADISON, WI.

March 4, 2019

Scale: 1 inch = 30 ft.