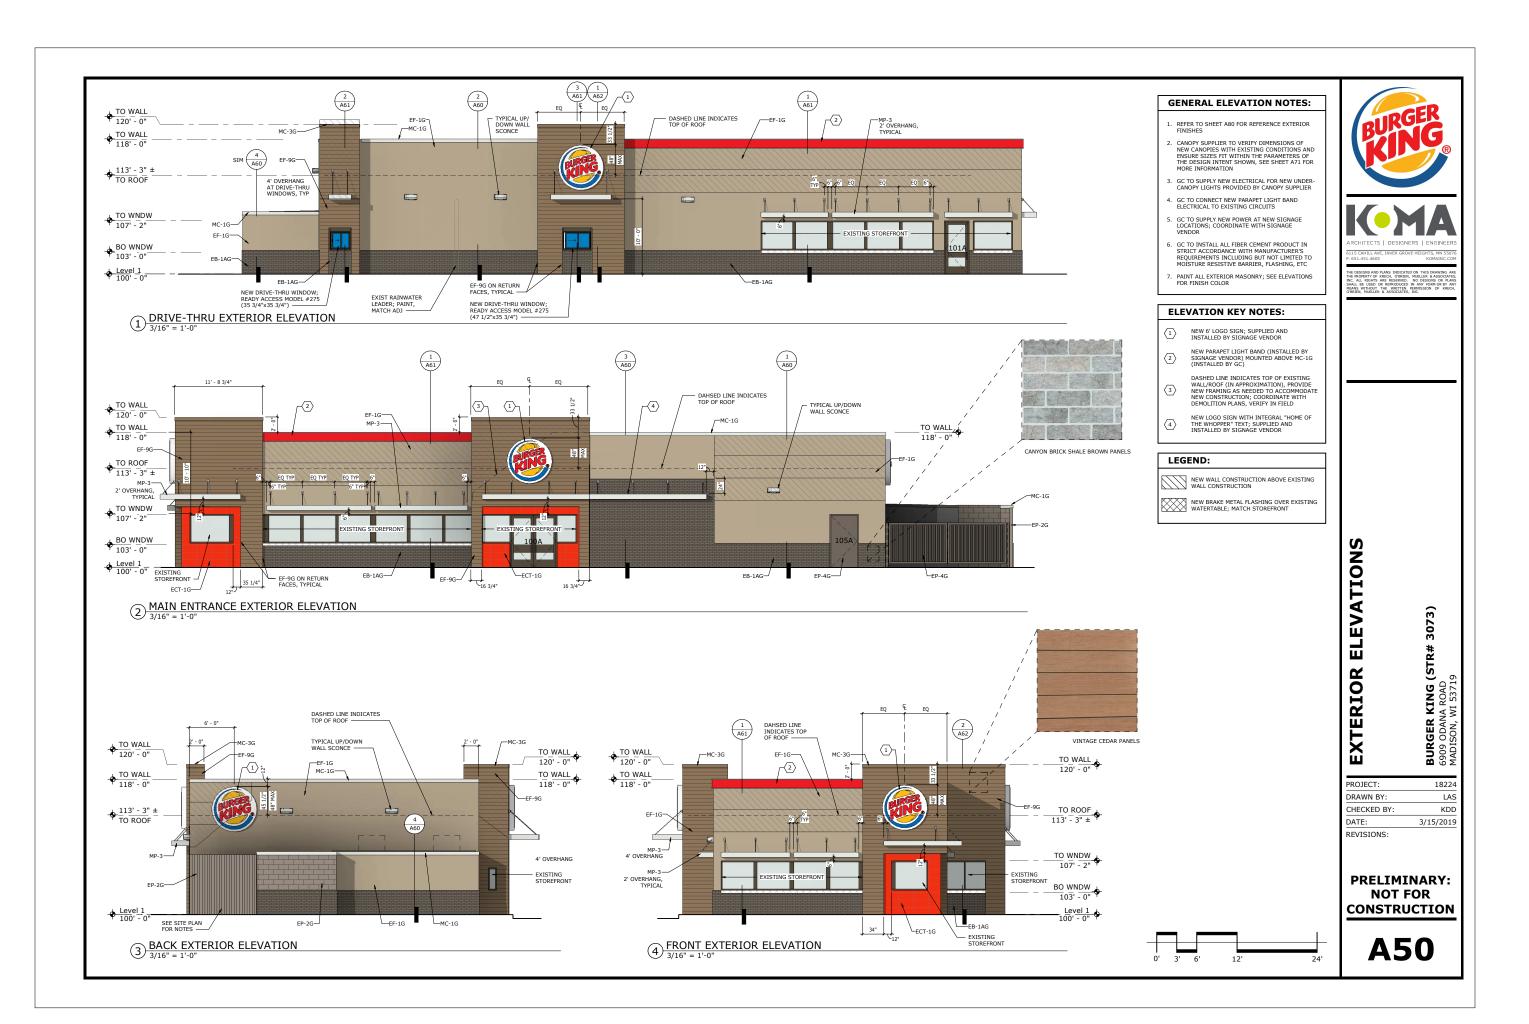

There will be a new and slightly repositioned menuboard, presell and order confirmation unit. The concrete at the order confirmation unit will also be replaced, in kind.

The footprint of the building will remain the same. The mansard roofs will be removed and the walls will be extended to create a modern-looking building. Nichiha architectural panels, a fiber cementitious, environmentally friendly product will be introduced as a new cladding material. There will be a wood-looking Nichiha panel that will define the towers and entrance. The existing dark colored EIFS along the bottom half of the building will be replaced with a new brick-looking Nichiha panel.

We are proposing to have only one sign on each side of the building to meet the ordinance. The monument sign out front is proposed to be replaced with an updated version. This sign will have and EMC with a message that will not change more frequently than 5 minutes to meet the ordinance. A cut sheet of the proposed monument sign is included in the drawings package for your reference.

If you have any questions regarding these Documents, please contact me.

Sincerely,

Meghan Strunk **Meghan Strunk** KOMA

Enclosure: (UDC Application\_Sept2017, 2019.3.4 BK MADISON - UDC) dated 3/4/2019.

| 11/16/201 | 7                                          |                                                         |                                                  | GARDEN GRILL EXTERIOR MATERIALS & FINISH SCHED     | ULE                                                                               |            |                                                                  |
|-----------|--------------------------------------------|---------------------------------------------------------|--------------------------------------------------|----------------------------------------------------|-----------------------------------------------------------------------------------|------------|------------------------------------------------------------------|
|           | MATERIAL                                   | LOCATION                                                | MANUFACTURER                                     | PRODUCT                                            | DESCRIPTION<br>COLOR                                                              | DIMENSION  | Α                                                                |
|           |                                            |                                                         |                                                  | PRODUCT                                            | COLOR                                                                             | DIMENSION  |                                                                  |
|           |                                            |                                                         |                                                  |                                                    |                                                                                   |            |                                                                  |
|           |                                            |                                                         |                                                  |                                                    |                                                                                   |            |                                                                  |
| EB-1AG    | EXTERIOR FINISH FIBER CEMENT               | GENERAL                                                 | NICHIHA FIBER CEMENT                             | NICHIHA CANYON BRICK PANELS                        | "SHALE BROWN" - STAGGERED JOINTS -                                                | 18" X 6'   | CONTACT: NICHIHA CUSTOMER SER                                    |
| OR EB-1G  | BRICK PANELS                               |                                                         |                                                  |                                                    | UNPAINTED IF NO OTHER BRICK IS PRESENT.<br>(ON REMODELS, IF THERE IS ANY EXISTING |            | BK@NICHIHA.COM<br>INSTALL PER MANUFACTURER'S                     |
|           |                                            |                                                         |                                                  |                                                    | BRICK ON THE BUILDING, THE EXISTING<br>BRICK AND THE NICHIHA BRICK MUST BE        |            | VERTICAL APPLICATIONS ONLY                                       |
| ECT-1G    | EXTERIOR CERAMIC TILE                      | ACCENT AT                                               |                                                  | SENSIBLE STONE ED5052                              | PAINTED TO MATCH EP-4G)                                                           | 12" X 24"  | CONTACT: JOY DETER AT EUROWEST                                   |
| 201 10    |                                            | BUILDING FRONT                                          | GRANITI GIANDRE/<br>EUROWEST                     | SENSIBLE STORE ED5052                              | "RED NATURAL" STACKED<br>BOND PATTERN                                             | 12 / 24    | OR JOY KLEIN (813) 334-3302                                      |
|           |                                            |                                                         |                                                  |                                                    |                                                                                   |            | jklein@transceramica.com<br>NOTE: USE WITH EGR-4G                |
| ECT-18G   | EXTERIOR CERAMIC TILE                      | INLINE RESTAURANTS ONLY                                 |                                                  | ROVERE ANTICO LEGNI HIGH TECH                      |                                                                                   |            | CONTACT: JOY DETER AT EUROWEST                                   |
| EC1-16G   | EXTERIOR CERAMIC TILE                      | INLINE RESTAURANTS UNLT                                 | GRANITI GIANDRE/<br>EUROWEST                     | ROVERE ANTICO LEGNI HIGH TECH                      | PAR 15334 "ROVERE"<br>STACKED BOND PATTERN                                        | 6" X 36"   | OR JOY KLEIN (813) 334-3302                                      |
|           |                                            |                                                         |                                                  |                                                    |                                                                                   |            | jklein@transceramica.com<br>NOTE: USE WITH EGR-9G                |
|           |                                            |                                                         |                                                  |                                                    |                                                                                   |            |                                                                  |
|           |                                            |                                                         | STO OR APPROVED EQUAL                            | STO POWERWALL STUCCO SYSTEM                        | COLOR TO MATCH EP-2G                                                              |            | CONTACT: TIM SALERNO AT STO CO                                   |
|           | EXTERIOR FINISH -                          |                                                         |                                                  | TEXTURE: FINE SAND<br>OR STO THERM CI EIFS SYSTEMS | PPG "TANNERS TAUPE"                                                               |            |                                                                  |
| EF-1G     | STUCCO, STO, FIBER CEMENT<br>SIDING PANELS | GENERAL                                                 |                                                  |                                                    |                                                                                   |            |                                                                  |
|           |                                            |                                                         |                                                  |                                                    |                                                                                   |            |                                                                  |
|           |                                            |                                                         |                                                  |                                                    |                                                                                   |            |                                                                  |
| EF-4G     | EXTERIOR FINISH STUCCO                     | GENERAL                                                 | STO OR APPROVED EQUAL                            | STO POWERWALL STUCCO SYSTEM                        | COLOR TO MATCH EP-4G                                                              |            | CONTACT: TIM SALERNO AT STO CO                                   |
| EF-4G     | EXTERIOR FINISH STOCCO                     | GENERAL                                                 | STO OK APPROVED EQUAL                            | STO POWERWALL STUCCO STSTEM                        | PPG "MONTEREY CLIFFS"                                                             |            |                                                                  |
|           |                                            |                                                         |                                                  |                                                    |                                                                                   |            |                                                                  |
|           |                                            |                                                         |                                                  |                                                    |                                                                                   |            |                                                                  |
| EF-9G     | EXTERIOR FINISH FIBER                      |                                                         |                                                  |                                                    |                                                                                   |            | CONTACT: NICHIHA CUSTOMER SERV                                   |
|           | CEMENT                                     | EXTERIOR SIGN<br>ARCHONS                                | NICHIHA FIBER CEMENT                             | VINTAGE WOOD EF762                                 | "CEDAR"                                                                           | 18"x10'    | BK@NICHIHA.COM<br>INSTALL PER MANUFACTURER'S S                   |
| TR-1G     | ALUMINUM TRIMS                             |                                                         |                                                  |                                                    |                                                                                   |            | SHALL BE MINIMIZED. ALL SPANS<br>VERTICAL SEAMS ALIGNED IN TH    |
|           |                                            |                                                         |                                                  |                                                    |                                                                                   |            | BE CAULKED WITH EC-1G OR USE<br>TRIMS SHALL BE FACTORY PAINT     |
|           |                                            |                                                         |                                                  |                                                    |                                                                                   |            | VERTICAL APPLICATIONS ONLY (                                     |
| EC-1G     | EXTERIOR CAULK                             |                                                         | ADSEAL PRODUCTS                                  | ADSEAL 458-63                                      | "VINTAGE WOOD CEDAR"                                                              |            | CONTACT: MATT KLINGE AT ADFAST<br>MATT.KLINGE@ADFASTCORP.COM     |
| EP-2G     | EXTERIOR PAINT                             |                                                         |                                                  | PRIMER: 17-921                                     | "TANNERS TAUPE"                                                                   |            | NOTE: USE WITH EF-9G                                             |
|           |                                            | EXTERIOR GENERAL                                        |                                                  | PAINT: 6-2045X1                                    | Custom Formula                                                                    |            | CONTACT: RICK GARLIN, PPG CORPC<br>phone: (317) 318-5800         |
| EP-4G     | EXTERIOR PAINT                             | EXTERIOR WAINSCOT                                       |                                                  | PRIMER: 17-921<br>PAINT: 6-2045XI                  | "MONTERREY CLIFFS"<br>10YY 14/080                                                 |            | email: garlin@ppg.com                                            |
| EP-6G     | EXTERIOR PAINT                             | LOGO SIGN CABINETS & BURGER                             |                                                  | PRIMER: 6-212                                      | "BURGER KING SILVER"<br>Custom Formula                                            |            | NOTE: FOR REMODELS ONLY, NOT                                     |
| EP-6AG    | EXTERIOR PAINT                             | KING CHANNEL LETTER CABINETS<br>EXISTING MANSARD ROOFS, |                                                  | PAINT: 6-230 PRIMER: 17-921                        | "GRIMMY'S GREY"                                                                   |            | SEE EP-6AG & EP-6BG                                              |
|           |                                            | SHINGLES & BARREL TILE                                  | PPG                                              | PAINT: 90-1110                                     | 00NN 20/000                                                                       |            | NOTE: BY EXCEPTION FOR REMOR                                     |
| EP-6BG    | EXTERIOR PAINT                             | EXISTING STANDING SEAM<br>METAL ROOF                    | SHERWIN WILLIAMS                                 | PRIMER: 90-712<br>PAINT: 90-1110                   | "MARCH WIND"<br>Custom Formula                                                    |            | NOTE: BY EXCEPTION FOR REMOI                                     |
| EP-8BG    | EXTERIOR PAINT                             | METAL COPING AT<br>ARCHON TOWERS                        | COLORS AVAILABLE UPON<br>REQUEST; SEE ADDITIONAL | PRIMER: 17-921<br>PAINT: 6-2045XI                  | "CEDAR"<br>Custom Formula                                                         |            | CONTACT: GLENN REMLER, ARCHITE                                   |
| EXT-G     | EXTERIOR PAINT                             | POLES & SIGNS                                           | INFORMATION FOR CONTACT                          | PRIMER: 90-712                                     | "BLACK"                                                                           |            | phone: (954) 547-1217<br>email: Glenn.J.Remler@Sherwin.com       |
| EGR-3G    | GROUT                                      | BRICK                                                   | MAPEI                                            | PAINT: 90-353                                      | #5 "CHAMOIS"                                                                      |            | NOTE: USE WITH EB-1G                                             |
| EGR-4G    | GROUT                                      | CERAMIC TILE                                            | CUSTOM BUILDING PRODUCTS                         | POLYBLEND SANDED                                   | #335 "WINTER GRAY"                                                                |            | NOTE: USE WITH ECT-1G                                            |
|           |                                            |                                                         |                                                  |                                                    |                                                                                   |            | *** FOR SETTING MATERIALS US                                     |
| EGR-9G    | GROUT                                      | INLINE RESTAURANTS ONLY                                 | LATICRETE                                        | POLYBLEND SANDED                                   | #66 "CHESTNUT BROWN"                                                              |            | *** SEAL GROUT WITH AQUAMIX<br>NOTE: USE WITH ECT-18G            |
| LOK 90    | GROOT                                      | CERAMIC TILE                                            | DATIGNETE                                        | TOETBEEND SANDED                                   | #00 CHESTNOT BROWN                                                                |            | *** CONTRACTOR TO ALLOW 1/1                                      |
|           |                                            |                                                         |                                                  |                                                    |                                                                                   |            | *** FOR SETTING MATERIALS US<br>*** SEAL GROUT WITH AOUAMIX      |
|           |                                            |                                                         |                                                  |                                                    |                                                                                   |            | CONTACT: KIRBY DAVIS AT LATICRE                                  |
| MC-1G     | METAL COPING                               | TOP OF LIGHT BAND                                       |                                                  | PERMA SNAP PLUS                                    | A-30 "SILVERSMITH"                                                                |            | CONTACT: W.P. HICKMAN COMPANY                                    |
| MC-2G     | METAL COPING                               | WALL CAP<br>BELOW LIGHT BAND                            |                                                  |                                                    | FACTORY FINISH TO MATCH EP-2G                                                     |            |                                                                  |
|           |                                            |                                                         | W.P. HICKMAN SYSTEMS, INC.                       | PERMA SNAP PLUS                                    | PPG "TANNERS TAUPE"                                                               |            |                                                                  |
| MC-3G     | METAL COPING                               | TOP OF ARCHON                                           |                                                  | PERMA SNAP PLUS                                    | TO BE PAINTED TO MATCH EP-8G<br>PPG "CEDAR"                                       |            |                                                                  |
| MP-1G     |                                            | PARAPET LIGHT BAND                                      | LEKKTRON *SEE APPROVED                           | LED LIGHT BAND                                     |                                                                                   | *SEE PLANS | PRODUCT INFORMATION: KEVIN RUE                                   |
|           |                                            |                                                         | SIGN SUPPLIERS                                   |                                                    |                                                                                   |            | (800) 634-4059 OR (918) 622-4978                                 |
| MP-3G     | METAL CANOPY                               | ABOVE DOORS AND WINDOWS                                 | *SEE APPROVED                                    | CUSTOM METAL CANOPY                                | COLOR: CLEAR ANODIZED                                                             | *SEE PLANS | EMAIL: KRUBOTTOM@LEKTRONINC.C                                    |
|           |                                            | ABOVE DOORS AND WINDOWS                                 | CANOPY SUPPLIERS                                 |                                                    |                                                                                   |            |                                                                  |
|           |                                            | ABOVE WINDOWS /                                         | FIRESTONE METAL<br>PRODUCTS                      | STANDING SEAM METAL ROOF<br>UC-4 PROFILE           | SILVER METALLIC SR                                                                | *SEE PLANS | CONTACT: YUSUKE KOREEDA (615) 9<br>EMAIL: KOREEDAYUSUKE@FIRESTON |
| MP-4G     | METAL AWNING / SSM ROOFING                 | MANSARD ROOFING                                         | BERRIDGE ROOFING                                 | STANDING SEAM METAL ROOF                           | PREMIUM METALLIC - ZINC COTE                                                      | *SEE PLANS | CONTACT: (210) 650-7047                                          |
|           |                                            |                                                         | METAL PRODUCTS                                   | CEE-LOCK                                           |                                                                                   | 1          | 1                                                                |