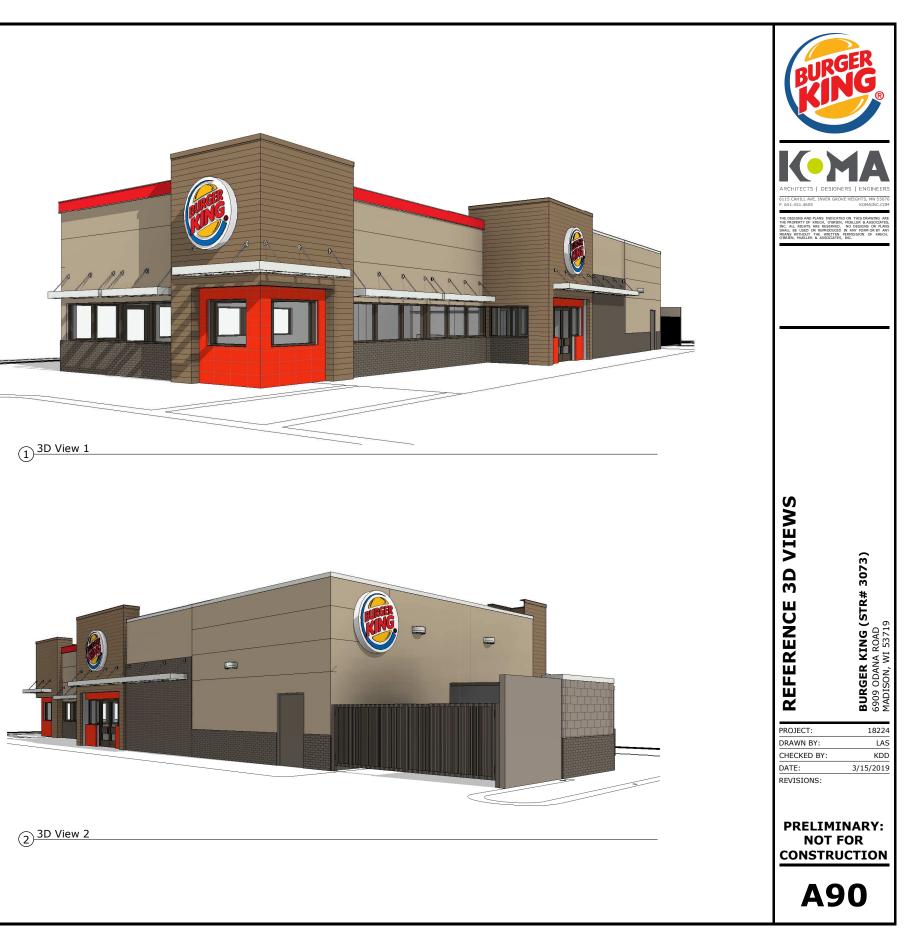

Re: Burger King - Madison Project No.: 18224 Urban Design Commission Application

Dear Planning Division:

The minor alteration to the existing Conditional Use will include a reskinning of the building and site maintenance improvements. The renovated exterior will bring the store up-to-date with the current BK branding standards and provide an attractive building to fit in the context along Odana Road.

The improvements to the site will include replacing, in kind, the asphalt along the front of the building and moving the accessible parking stalls closer to the main entrance. The concrete at the outdoor seating area will be replaced, in kind, and an accessible outdoor seating area will be new landscaping to bring the site into compliance.

There will be a new and slightly repositioned menuboard, presell and order confirmation unit. The concrete at the order confirmation unit will also be replaced, in kind.

The footprint of the building will remain the same. The mansard roofs will be removed and the walls will be extended to create a modern-looking building. Nichiha architectural panels, a fiber cementitious, environmentally friendly product will be introduced as a new cladding material. There will be a wood-looking Nichiha panel that will define the towers and entrance. The existing dark colored EIFS along the bottom half of the building will be replaced with a new brick-looking Nichiha panel.