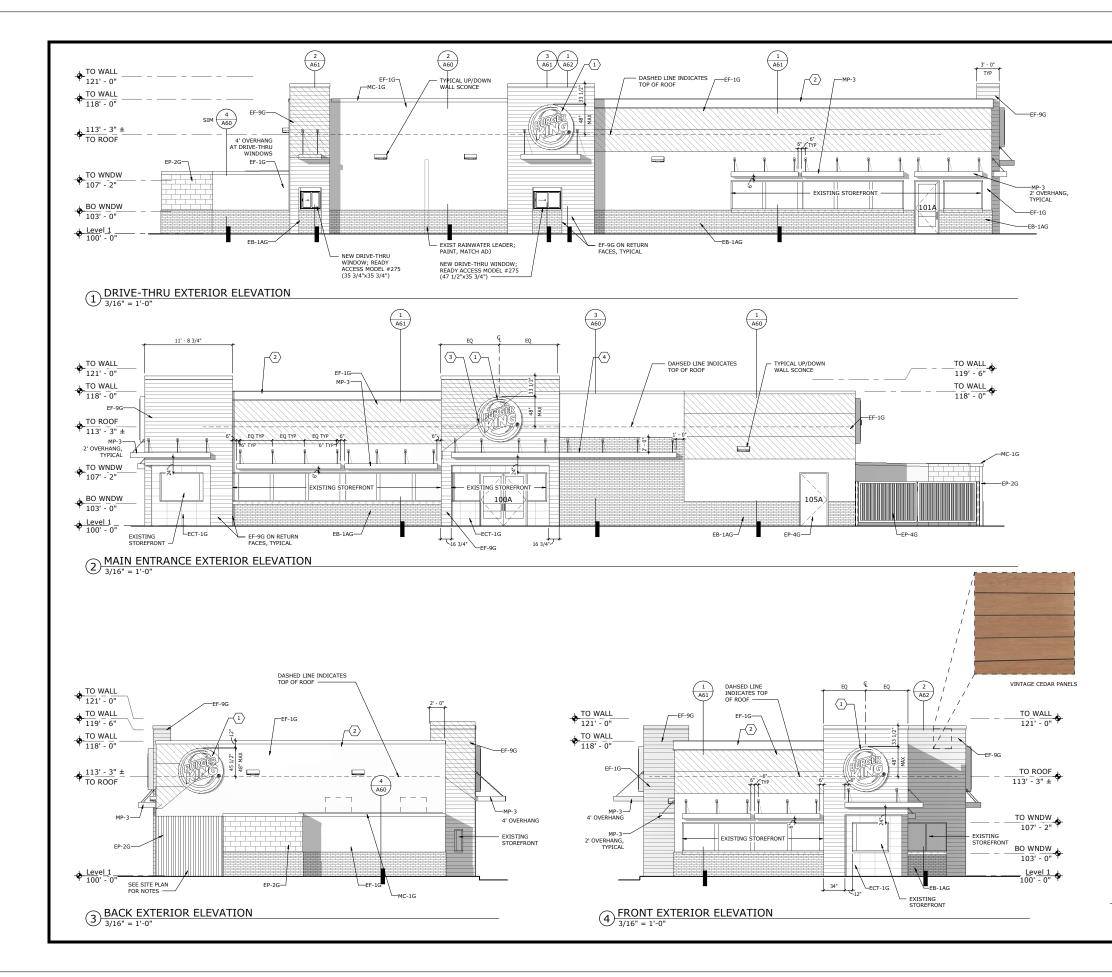

There will be a new and slightly repositioned menuboard, presell and order confirmation unit. The concrete at the order confirmation unit will also be replaced, in kind.

The footprint of the building will remain the same. The mansard roofs will be removed and the walls will be extended to create a modern-looking building. Nichiha architectural panels, a fiber cementitious, environmentally friendly product will be introduced as a new cladding material. There will be a wood-looking Nichiha panel that will define the towers and entrance. The existing dark colored EIFS along the bottom half of the building will be replaced with a new brick-looking Nichiha panel.

We are proposing to have only one sign on each side of the building to meet the ordinance. The monument sign out front is proposed to be replaced with an updated version. This sign will have and EMC with a message that will not change more frequently than 5 minutes to meet the ordinance. A cut sheet of the proposed monument sign is included in the drawings package for your reference.