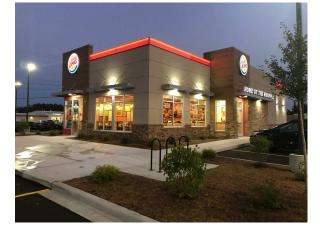

3 REFERENCE NIGHT VIEWS

| CUSTOMER APPROVAL            | DATE                                                                                                                          | FILE LOCATION: H: MARKETING DESIGN / CDR / B / BURGER KING / MADISON, WI - | MONUMENT.cdr                     |                          |
|------------------------------|-------------------------------------------------------------------------------------------------------------------------------|----------------------------------------------------------------------------|----------------------------------|--------------------------|
|                              | THIS IS AN ORIGINAL UNPUBLISHED DRAWING<br>CREATED BY ENTERA BRANDING. IT IS SUBMITTED<br>FOR YOUR PERSONAL USE IN CONNECTION | CLIENT: BURGER KING                                                        | SCALE: 3/8" = 1'-0"              | REV.1 3.14.19 RM         |
| Your total branding solution | ENTERA BRANDING. IT IS NOT TO BE SHOWN TO<br>ANYONE OUTSIDE YOU'B ORGANIZATION. NOB                                           | location: MADISON, WI                                                      | DATE: 03.04.19                   | REV.2 xxxx<br>REV.3 xxxx |
| WWW.ENTERABRANDING.COM       | IS IT TO BE USED, REPRODUCED, COPIED, OR<br>EXHIBITED IN ANY FASHION.                                                         | drawn by: ZM                                                               | dwg. no.: MADISON, WI - MONUMENT | REV.4 XXXX               |