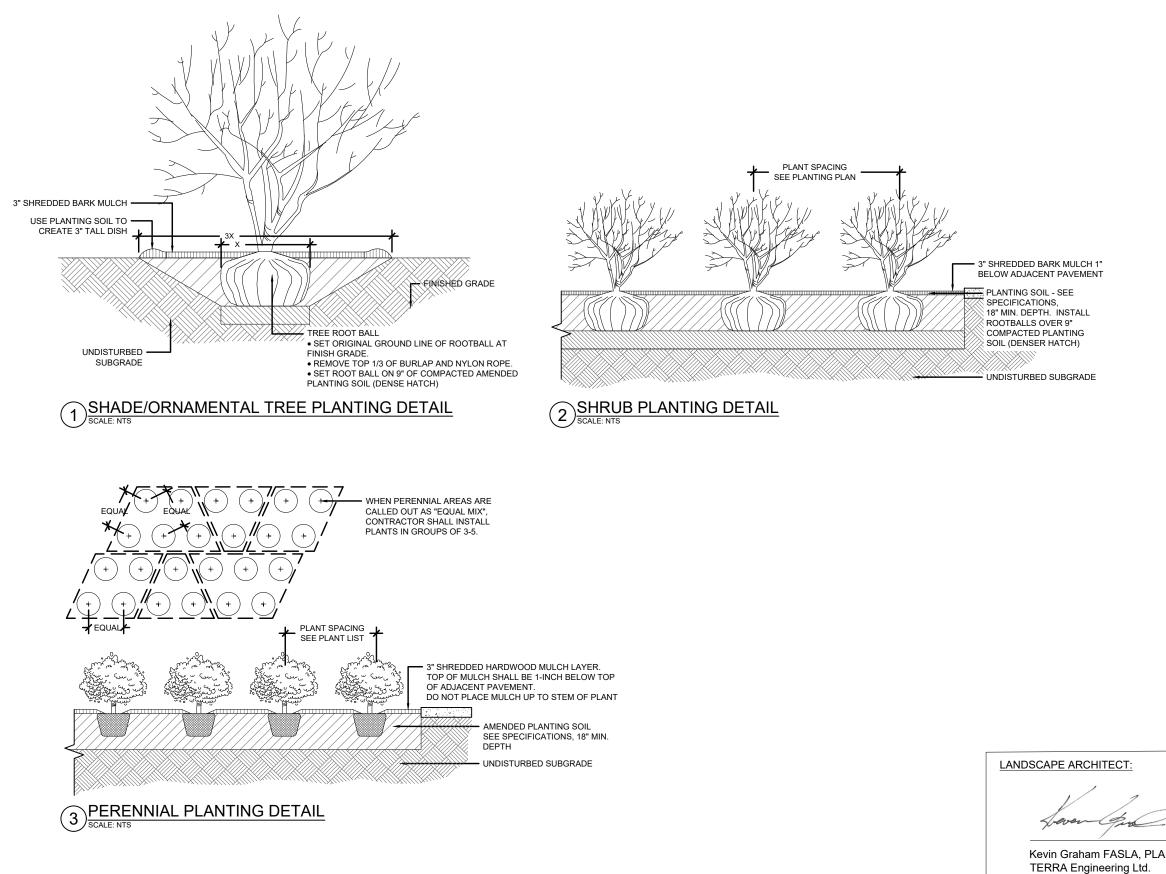

## LANDSCAPE GENERAL NOTES:

| 1. ALL PLANT MATERIAL IS SUBJECT TO AVAILABILITY AND CORRECT SEASONAL |
|-----------------------------------------------------------------------|
| SUBSTITUTIONS REQUEST MUST BE SUBMITTED IN WRITING TO THE OWNER'S R   |
| SUBSTITUTION MATERIALS.                                               |

2. THE LANDSCAPE CONTRACTOR SHALL STAKE AND LAYOUT ALL INSTALLATIONS AND BEDS FOR APPROVAL BY OWNER'S REPRESENTATIVE. FAILURE TO RECEIVE REVIEW AND APPROVAL MAY BE CAUSE TO REQUIRE THE REMOVAL OF PLANTS AND REINSTALLATION AT NO ADDITIONAL COST TO THE OWNER.

3. THE CONTRACTOR SHALL SUPPLY LANDSCAPE PLANTING SOIL MIX FOR ALL PERENNIAL PLANTING BEDS TO CONSIST OF 1/3 TOPSOIL, 1/3 SAND AND 1/3 COMPOSTED MANURE OR "MUSHROOM COMPOST". THIS MIXTURE IS TO BE ROTOTILLED INTO THE SOIL A MINIMUM OF 8" THROUGHOUT THE BED. AFTER INSTALLATION, MULCH AS SPECIFIED BELOW.

4. ALL PLANTING BEDS SHALL RECEIVE SHREDDED HARDWOOD MULCH. TREE / SHRUB BEDS SHALL RECEIVE A MINIMUM 3" DEPTH OF MULCH AND PERENNIAL PLANTINGS SHALL RECEIVE A MINIMUM 2" OF MULCH. 5. ALL DISTURBED AREAS NOT RECEIVING OTHER LANDSCAPE TREATMENTS SHALL BE RESTORED WITH SOD AS NECESSARY.