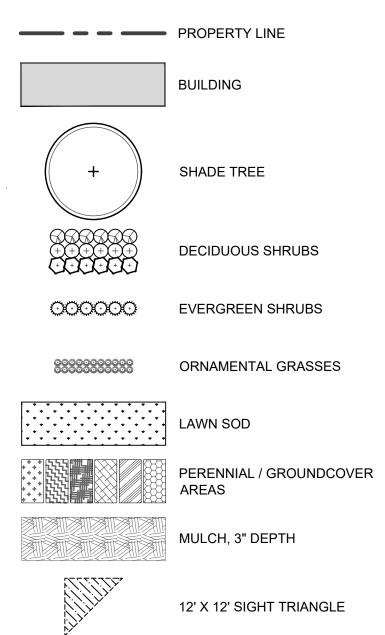

# LEGEND:

PROPERTY LINE

EXISTING TREE TO REMAIN

EXISTING TREE TO BE REMOVED

ITEM TO BE REMOVED

TREE PROTECTION FENCE

BUILDING

#LA-742-14