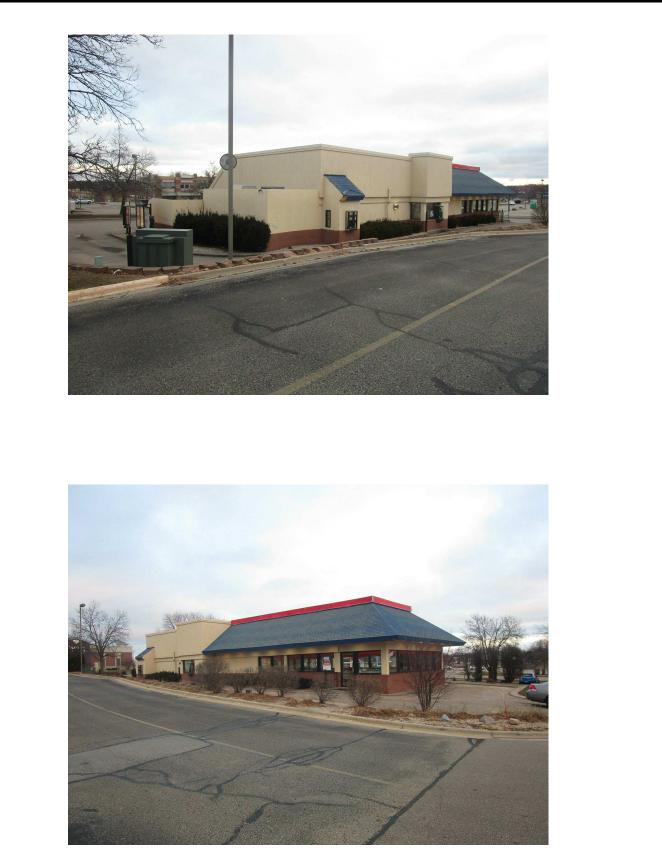

Re: Burger King - Madison Project No.: 18224 Urban Design Commission Application

Dear Planning Division:

The minor alteration to the existing Conditional Use will include a reskinning of the building and site maintenance improvements. The renovated exterior will bring the store up-to-date with the current BK branding standards and provide an attractive building to fit in the context along Odana Road.

The improvements to the site will include replacing, in kind, the asphalt along the front of the building and moving the accessible parking stalls closer to the main entrance. The concrete at the outdoor seating area will be replaced, in kind, and an accessible outdoor seating area will be new landscaping to bring the site into compliance.

There will be a new and slightly repositioned menuboard, presell and order confirmation unit. The concrete at the order confirmation unit will also be replaced, in kind.

The footprint of the building will remain the same. The mansard roofs will be removed and the walls will be extended to create a modern-looking building. Nichiha architectural panels, a fiber cementitious, environmentally friendly product will be introduced as a new cladding material. There will be a wood-looking Nichiha panel that will define the towers and entrance. The existing dark colored EIFS along the bottom half of the building will be replaced with a new brick-looking Nichiha panel.

We are proposing to have only one sign on each side of the building to meet the ordinance. The monument sign out front is proposed to be replaced with an updated version. This sign will have and EMC with a message that will not change more frequently than 5 minutes to meet the ordinance. A cut sheet of the proposed monument sign is included in the drawings package for your reference.