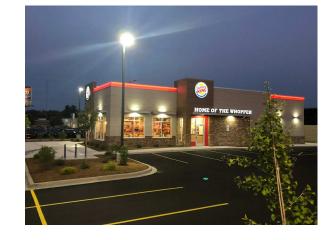

3 REFERENCE NIGHT VIEWS

| CUSTOMER APPROVAL            | DATE                                                                                                                          | FILE LOCATION: H: MARKETING DESIGN / CDR / B / BURGER KING / MADISON, WI - | MONUMENT.cdr                     |                          |
|------------------------------|-------------------------------------------------------------------------------------------------------------------------------|----------------------------------------------------------------------------|----------------------------------|--------------------------|
|                              | THIS IS AN ORIGINAL UNPUBLISHED DRAWING<br>CREATED BY ENTERA BRANDING. IT IS SUBMITTED<br>FOR YOUR PERSONAL USE IN CONNECTION | CLIENT: BURGER KING                                                        | SCALE: 3/8" = 1'-0"              | REV.1 3.14.19 RM         |
| Your total branding solution | ENTERA BRANDING. IT IS NOT TO BE SHOWN TO<br>ANYONE OUTSIDE YOU'B ORGANIZATION. NOB                                           | location: MADISON, WI                                                      | DATE: 03.04.19                   | REV.2 xxxx<br>REV.3 xxxx |
| WWW.ENTERABRANDING.COM       | IS IT TO BE USED, REPRODUCED, COPIED, OR<br>EXHIBITED IN ANY FASHION.                                                         | drawn by: ZM                                                               | dwg. no.: MADISON, WI - MONUMENT | REV.4 XXXX               |