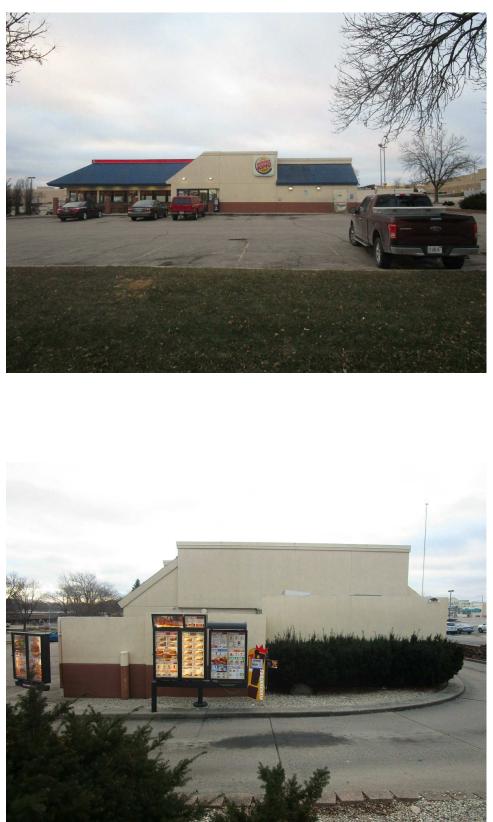

Re: Burger King - Madison Project No.: 18224 Urban Design Commission Application

Dear Planning Division:

The minor alteration to the existing Conditional Use will include a reskinning of the building and site maintenance improvements. The renovated exterior will bring the store up-to-date with the current BK branding standards and provide an attractive building to fit in the context along Odana Road.

The improvements to the site will include replacing, in kind, the asphalt along the front of the building and moving the accessible parking stalls closer to the main entrance. The concrete at the outdoor seating area will be replaced, in kind, and an accessible outdoor seating area will be new landscaping to bring the site into compliance.

There will be a new and slightly repositioned menuboard, presell and order confirmation unit. The concrete at the order confirmation unit will also be replaced, in kind.

The footprint of the building will remain the same. The mansard roofs will be removed and the walls will be extended to create a modern-looking building. Nichiha architectural panels, a fiber cementitious, environmentally friendly product will be introduced as a new cladding material. There will be a wood-looking Nichiha panel that will define the towers and entrance. The existing dark colored EIFS along the bottom half of the building will be replaced with a new brick-looking Nichiha panel.

We are proposing to have only one sign on each side of the building to meet the ordinance. The monument sign out front is proposed to be replaced with an updated version. This sign will have and EMC with a message that will not change more frequently than 5 minutes to meet the ordinance. A cut sheet of the proposed monument sign is included in the drawings package for your reference.