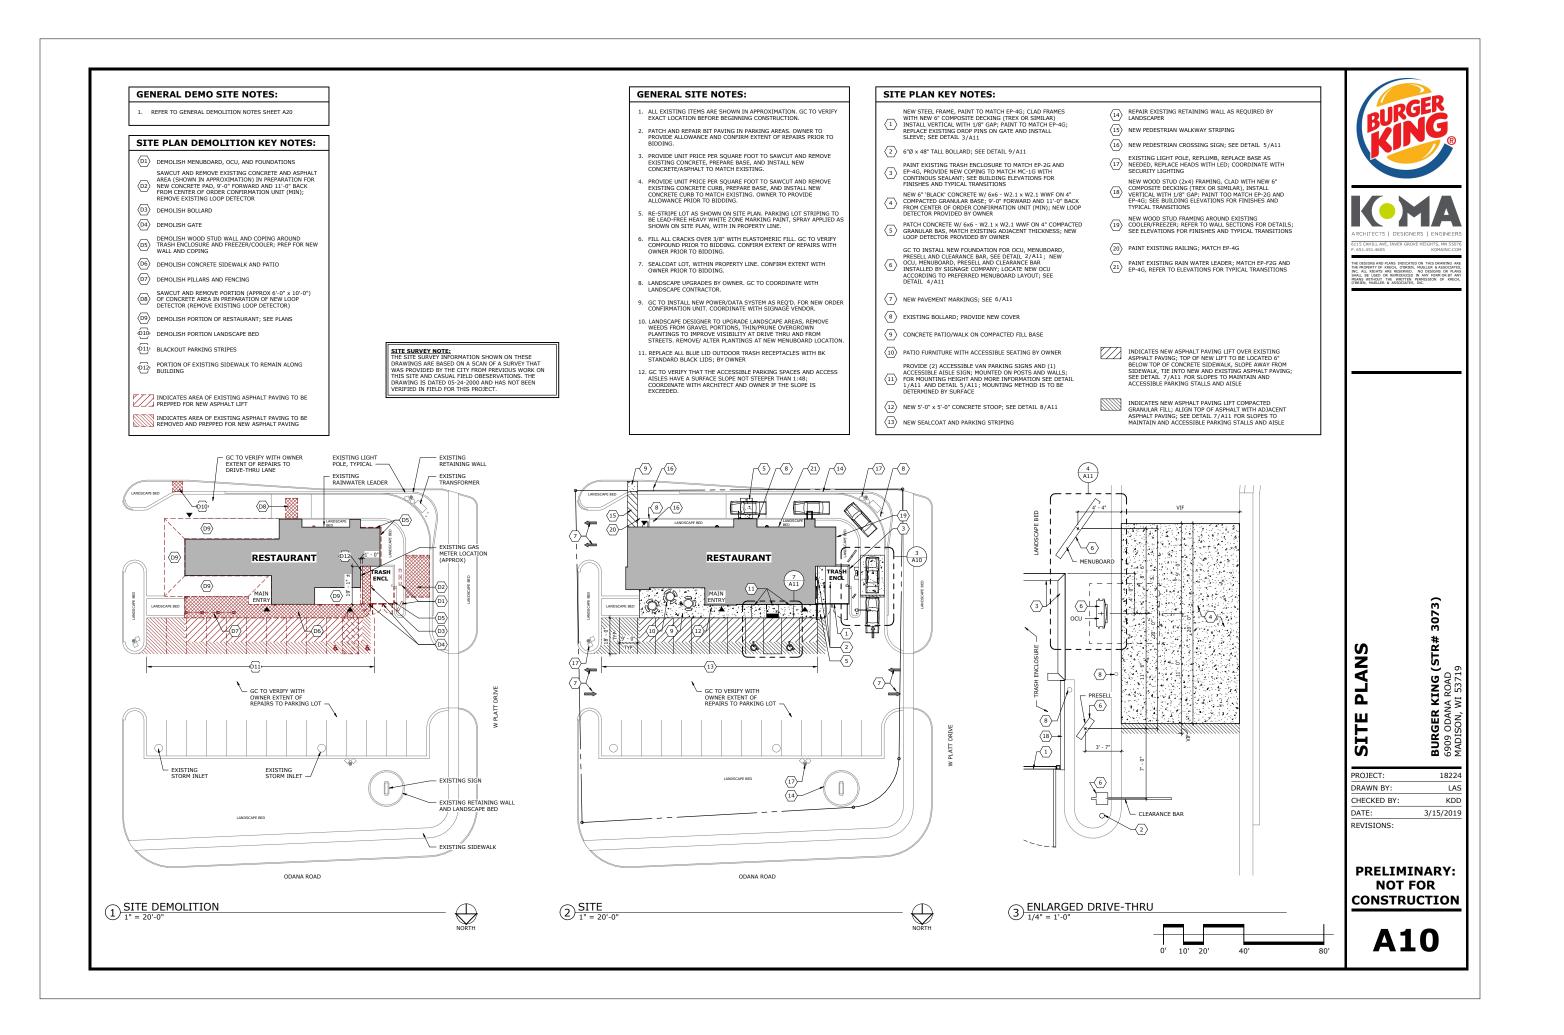

Re: Burger King - Madison Project No.: 18224 Urban Design Commission Application

Dear Planning Division:

The minor alteration to the existing Conditional Use will include a reskinning of the building and site maintenance improvements. The renovated exterior will bring the store up-to-date with the current BK branding standards and provide an attractive building to fit in the context along Odana Road.

The improvements to the site will include replacing, in kind, the asphalt along the front of the building and moving the accessible parking stalls closer to the main entrance. The concrete at the outdoor seating area will be replaced, in kind, and an accessible outdoor seating area will be new landscaping to bring the site into compliance.

There will be a new and slightly repositioned menuboard, presell and order confirmation unit. The concrete at the order confirmation unit will also be replaced, in kind.

The footprint of the building will remain the same. The mansard roofs will be removed and the walls will be extended to create a modern-looking building. Nichiha architectural panels, a fiber cementitious, environmentally friendly product will be introduced as a new cladding material. There will be a wood-looking Nichiha panel that will define the towers and entrance. The existing dark colored EIFS along the bottom half of the building will be replaced with a new brick-looking Nichiha panel.

We are proposing to have only one sign on each side of the building to meet the ordinance. The monument sign out front is proposed to be replaced with an updated version. This sign will have and EMC with a message that will not change more frequently than 5 minutes to meet the ordinance. A cut sheet of the proposed monument sign is included in the drawings package for your reference.