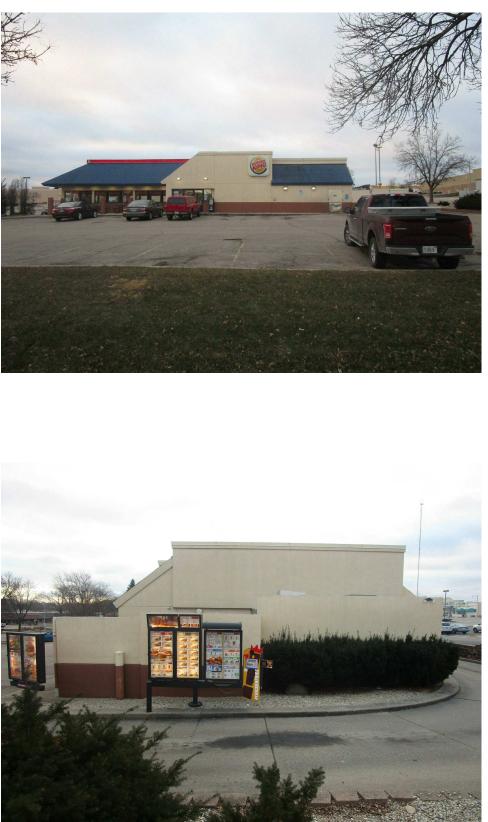

Re: Burger King - Madison Project No.: 18224 Urban Design Commission Application

Dear Planning Division:

The minor alteration to the existing Conditional Use will include a reskinning of the building and site maintenance improvements. The renovated exterior will bring the store up-to-date with the current BK branding standards and provide an attractive building to fit in the context along Odana Road.

The improvements to the site will include replacing, in kind, the asphalt along the front of the building and moving the accessible parking stalls closer to the main entrance. The concrete at the outdoor seating area will be replaced, in kind, and an accessible outdoor seating area will be new landscaping to bring the site into compliance.

There will be a new and slightly repositioned menuboard, presell and order confirmation unit. The concrete at the order confirmation unit will also be replaced, in kind.

The footprint of the building will remain the same. The mansard roofs will be removed and the walls will be extended to create a modern-looking building. Nichiha architectural panels, a fiber cementitious, environmentally friendly product will be introduced as a new cladding material. There will be a wood-looking Nichiha panel that will define the towers and entrance. The existing dark colored EIFS along the bottom half of the building will be replaced with a new brick-looking Nichiha panel.

We are proposing to have only one sign on each side of the building to meet the ordinance. The monument sign out front is proposed to be replaced with an updated version. This sign will have and EMC with a message that will not change more frequently than 5 minutes to meet the ordinance. A cut sheet of the proposed monument sign is included in the drawings package for your reference.