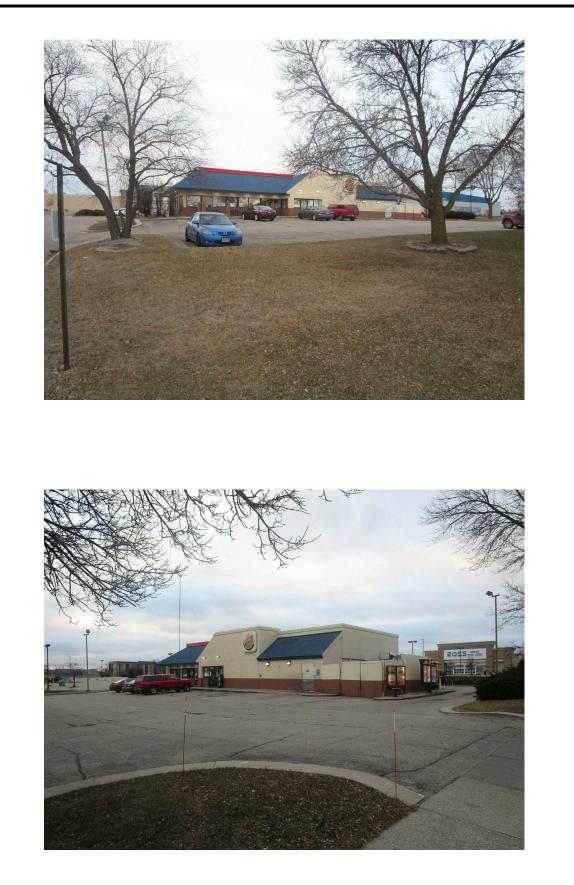

Re: Burger King - Madison Project No.: 18224 Urban Design Commission Application

Dear Planning Division:

The minor alteration to the existing Conditional Use will include a reskinning of the building and site maintenance improvements. The renovated exterior will bring the store up-to-date with the current BK branding standards and provide an attractive building to fit in the context along Odana Road.