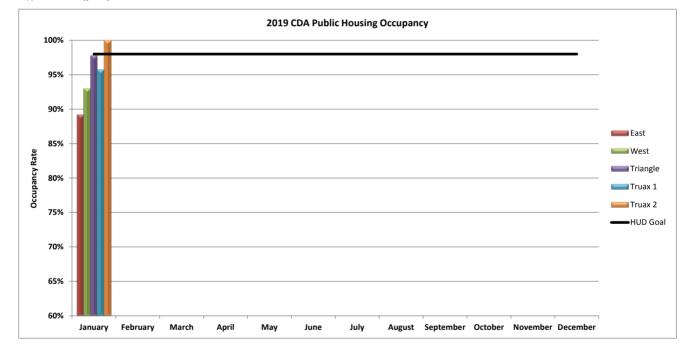

## 2019 Occupancy Report - CDA Housing Operations

|                   |                                                     | Low-Rent Public Housing |          |       |       |     |      |      |        |           |         |          |          |
|-------------------|-----------------------------------------------------|-------------------------|----------|-------|-------|-----|------|------|--------|-----------|---------|----------|----------|
|                   |                                                     | January                 | February | March | April | May | June | July | August | September | October | November | December |
| н                 | UD Occupancy Goal                                   | 98%                     | 98%      | 98%   | 98%   | 98% | 98%  | 98%  | 98%    | 98%       | 98%     | 98%      | 98%      |
| AMP 200 - East    | Total ACC Units<br>Vacant Units<br>* Off-Line Units | 166<br>18               | 166      | 166   | 166   | 166 | 166  | 166  | 166    | 166       | 166     | 166      | 166      |
|                   | Occupancy Rate                                      | 89.16%                  |          |       |       |     |      |      |        |           |         |          |          |
| AMP 300 -West     | Total ACC Units<br>Vacant Units<br>* Off-Line Units | 297<br>21               | 297      | 297   | 297   | 297 | 297  | 297  | 297    | 297       | 297     | 297      | 297      |
|                   | Occupancy Rate                                      | 92.93%                  |          |       |       |     |      |      |        |           |         |          |          |
| AMP 400 - Triangl | e Total ACC Units<br>Vacant Units<br>Occupancy Rate | 224<br>5<br>97.77%      |          | 224   | 224   | 224 | 224  | 224  | 224    | 224       | 224     | 224      | 224      |
| AMP 500 -Truax 1  | Total ACC Units<br>Vacant Units<br>Occupancy Rate   | 47<br>2<br>95.74%       | 47       | 47    | 47    | 47  | 47   | 47   | 47     | 47        | 47      | 47       | 47       |
| AMP 600 - Truax 2 | Total ACC Units<br>Vacant Units<br>Occupancy Rate   | 40<br>0<br>100.00%      | 40       | 40    | 40    | 40  | 40   | 40   | 40     | 40        | 40      | 40       | 40       |