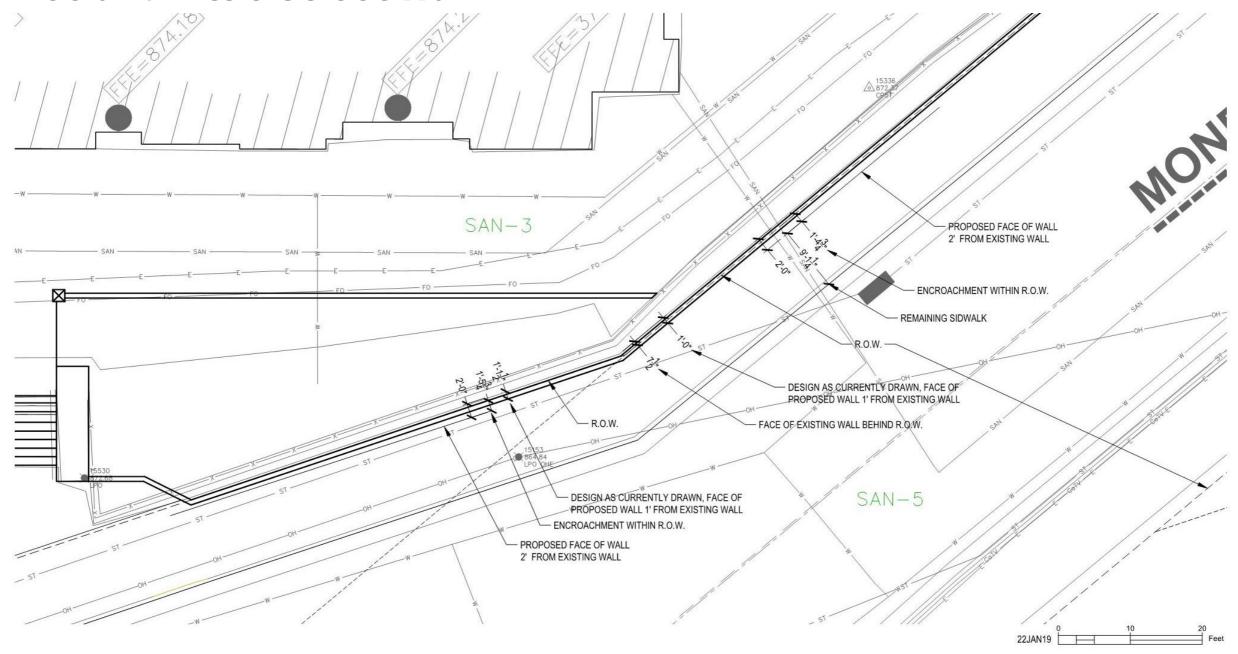

#### **Little Street Wall - Precast with Steel H Piles and Pile Cover**

View from Little Street

Fence at Practice Field

Little Street Plaza Looking West

Monroe Street Wall

Little / Monroe Street Wall

Monroe Street Wall