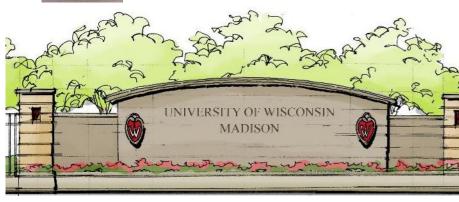

# Joint Campus Area Committee INFORMATIONAL

# **Field House Exterior Restoration and**

# Plaza University of Wisconsin-Madison

March 13, 2019



Little Street Plaza Looking North



View from Little Street



Fence at Practice Field





#### **Little Street Wall - Precast with Steel H Piles and Pile Cover**



View from Little Street



Fence at Practice Field









Little Street Plaza Looking West



Monroe Street Wall



Little / Monroe Street Wall



Monroe Street Wall

#### **Monroe and Little Street Wall**





Bird's eye perspective looking north east

## **Campus Gateway**







Campus Markers



Gateway Sign



#### **Wall engraving**







#### Fieldhouse Plaza

#### **Historic Consideration**

- Rebuild steps and cheek walls in existing location
- 2. Maintain base concept