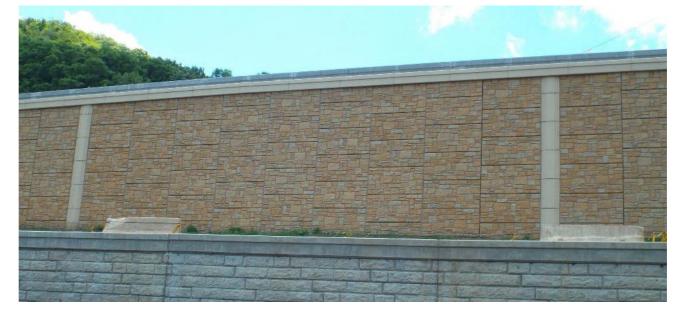

#### **Little Street Wall - Precast with Steel H Piles and Pile Cover**

View from Little Street

Fence at Practice Field

Little Street Plaza Looking West

Monroe Street Wall

Little / Monroe Street Wall

Monroe Street Wall

#### **Monroe and Little Street Wall**

Bird's eye perspective looking north east