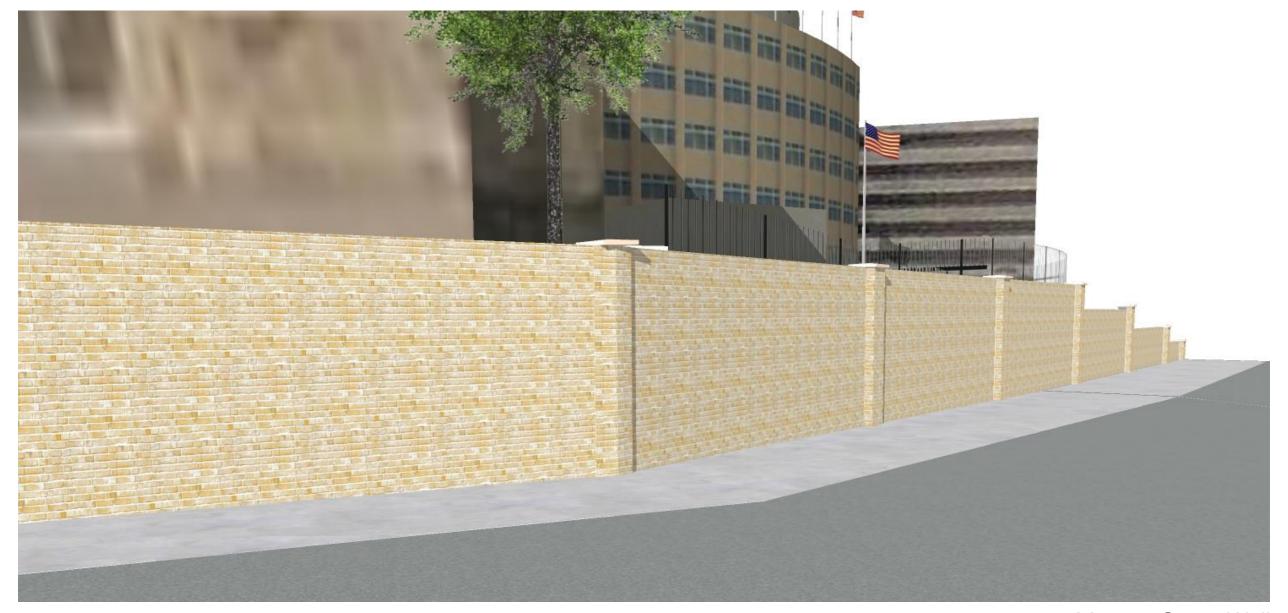

#### **Monroe and Little Street Wall**

Bird's eye perspective looking north east