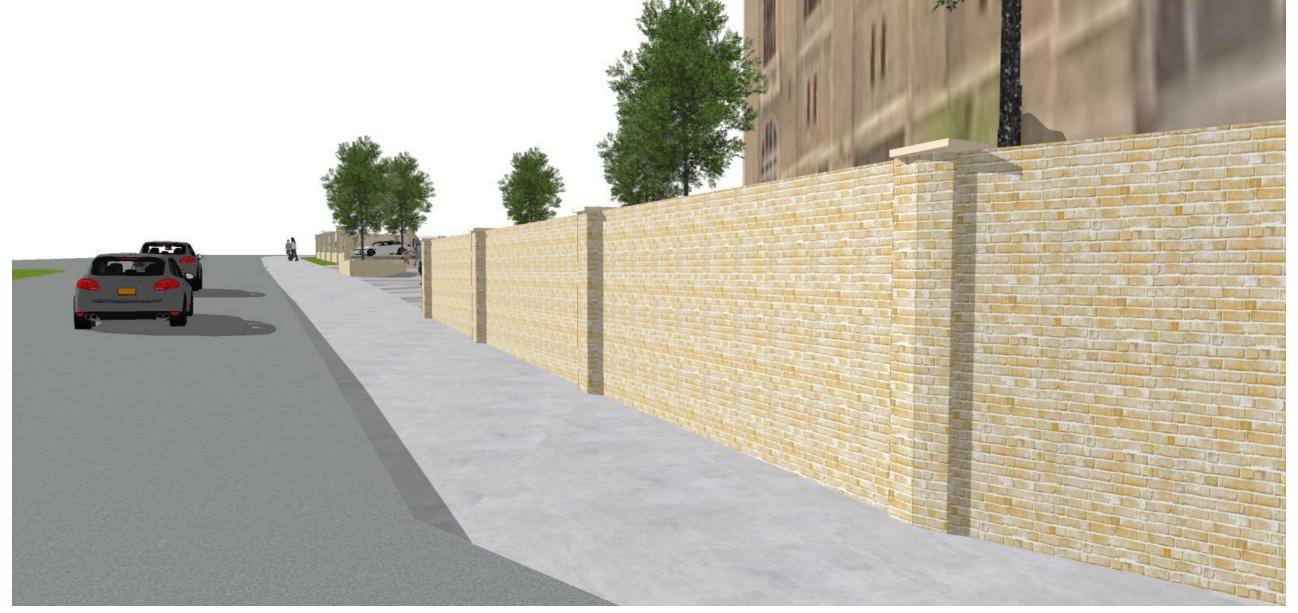

#### **Little Street Wall - Precast with Steel H Piles and Pile Cover**

View from Little Street

Fence at Practice Field

Little Street Plaza Looking West

Monroe Street Wall

Little / Monroe Street Wall

Monroe Street Wall