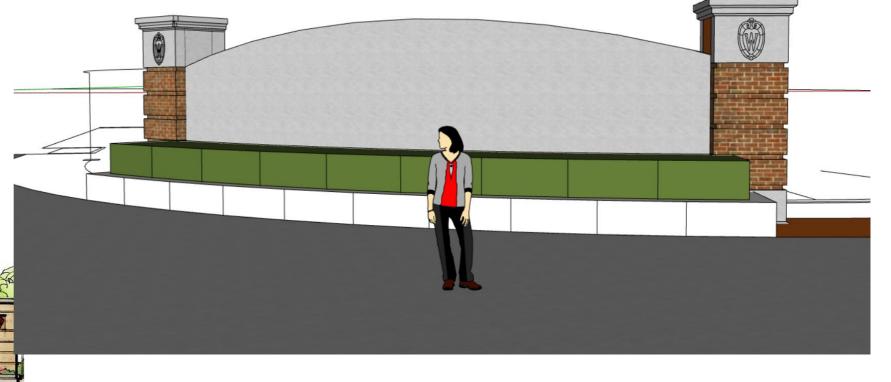

# Joint Campus Area Committee INFORMATIONAL

# **Field House Exterior Restoration and**

# Plaza University of Wisconsin-Madison

March 13, 2019



Little Street Plaza Looking North



View from Little Street



Fence at Practice Field





#### **Little Street Wall - Precast with Steel H Piles and Pile Cover**



View from Little Street



Fence at Practice Field









Little Street Plaza Looking West



Monroe Street Wall



Little / Monroe Street Wall



Monroe Street Wall

#### **Monroe and Little Street Wall**





Bird's eye perspective looking north east

## **Campus Gateway**







Campus Markers



Gateway Sign



#### **Wall engraving**







#### Fieldhouse Plaza

#### **Historic Consideration**

- Rebuild steps and cheek walls in existing location
- 2. Maintain base concept