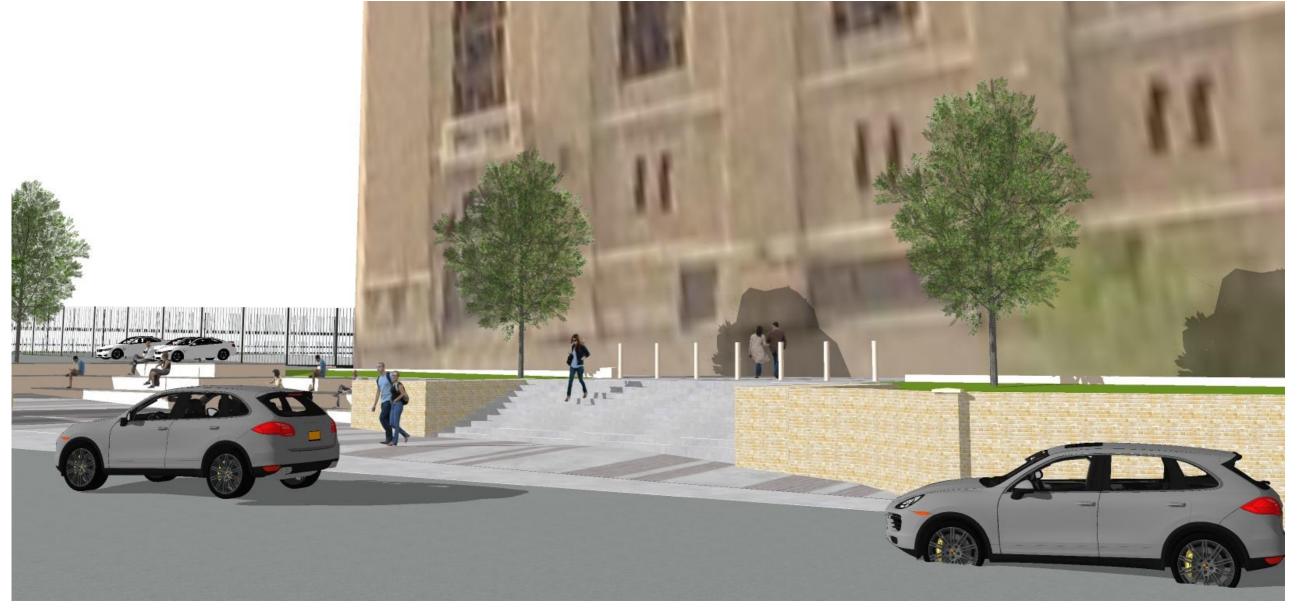

# Joint Campus Area Committee INFORMATIONAL

# **Field House Exterior Restoration and**

# Plaza University of Wisconsin-Madison

March 13, 2019



Little Street Plaza Looking North



View from Little Street



Fence at Practice Field





#### **Little Street Wall - Precast with Steel H Piles and Pile Cover**



View from Little Street



Fence at Practice Field









Little Street Plaza Looking West



Monroe Street Wall



Little / Monroe Street Wall



Monroe Street Wall

#### **Monroe and Little Street Wall**





Bird's eye perspective looking north east

## **Campus Gateway**







Campus Markers



Gateway Sign



#### **Wall engraving**







#### Fieldhouse Plaza

#### **Historic Consideration**

- Rebuild steps and cheek walls in existing location
- 2. Maintain base concept