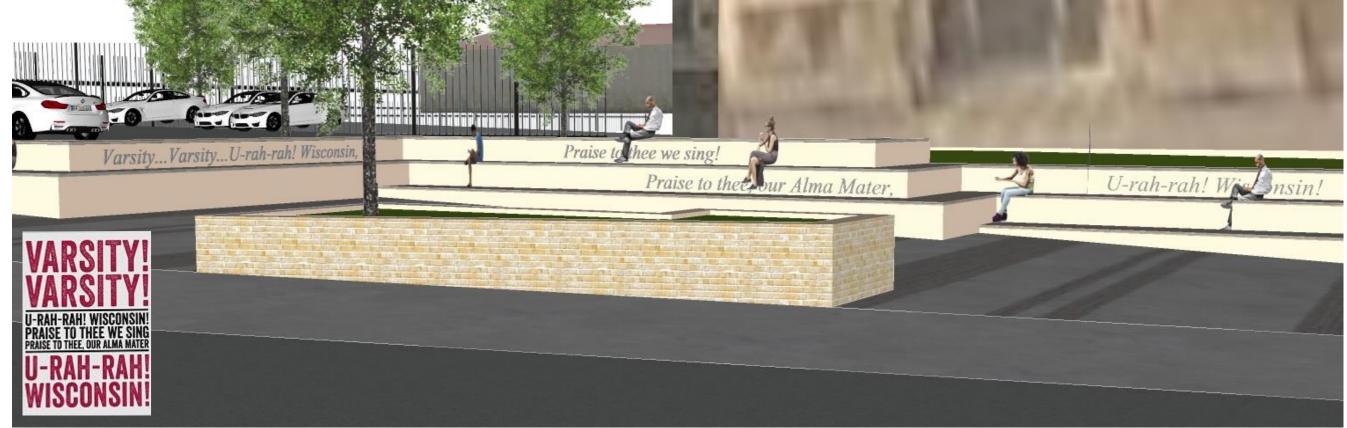

# Joint Campus Area Committee INFORMATIONAL

# **Field House Exterior Restoration and**

# Plaza University of Wisconsin-Madison

March 13, 2019



Little Street Plaza Looking North



View from Little Street



Fence at Practice Field





#### **Little Street Wall - Precast with Steel H Piles and Pile Cover**



View from Little Street



Fence at Practice Field









Little Street Plaza Looking West



Monroe Street Wall



Little / Monroe Street Wall



Monroe Street Wall

#### **Monroe and Little Street Wall**





Bird's eye perspective looking north east

## **Campus Gateway**







Campus Markers



Gateway Sign



#### **Wall engraving**







#### Fieldhouse Plaza

#### **Historic Consideration**

- Rebuild steps and cheek walls in existing location
- 2. Maintain base concept