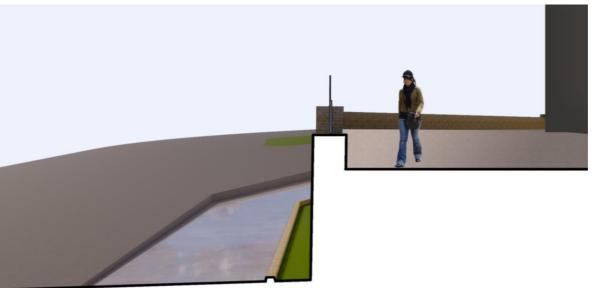

#### **Little Street Wall - Precast with Steel H Piles and Pile Cover**

View from Little Street

Fence at Practice Field

Little Street Plaza Looking West

Monroe Street Wall

Little / Monroe Street Wall

Monroe Street Wall

#### **Monroe and Little Street Wall**

Bird's eye perspective looking north east