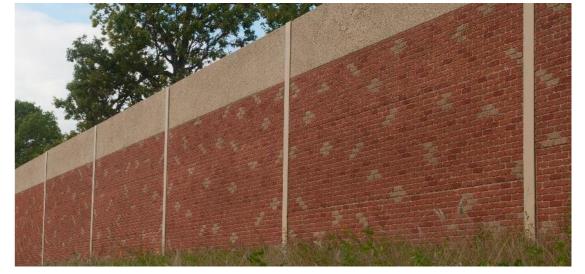

#### **Little Street Wall - Precast with Steel H Piles and Pile Cover**

View from Little Street

Fence at Practice Field

Little Street Plaza Looking West

Monroe Street Wall

Little / Monroe Street Wall

Monroe Street Wall