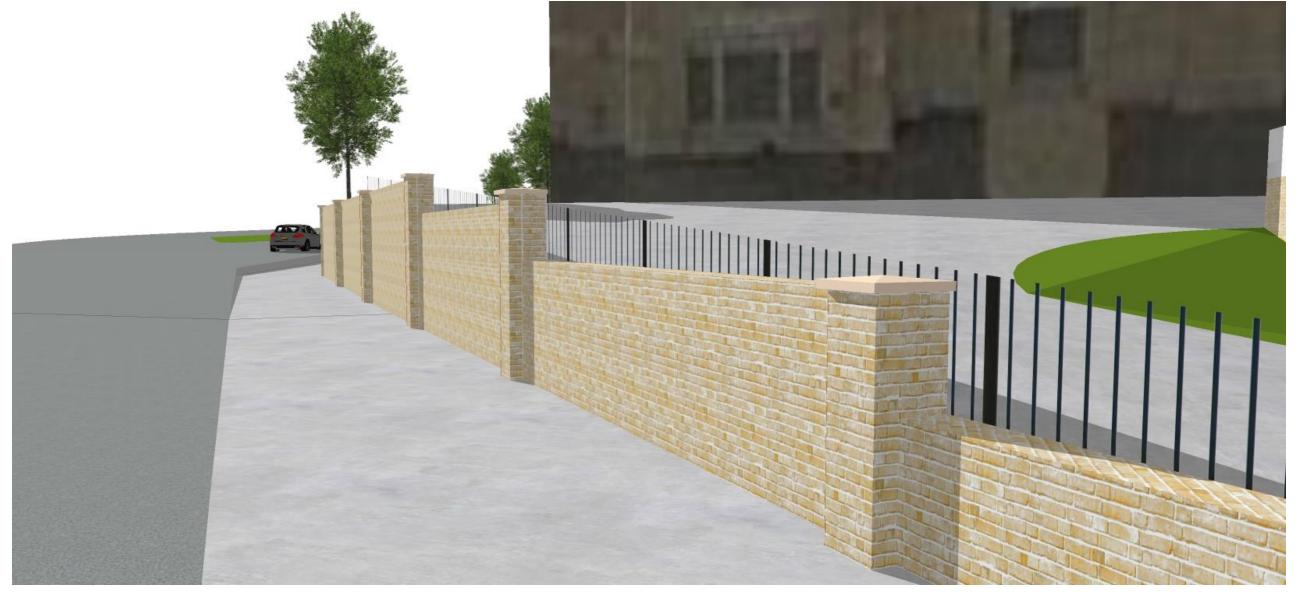

#### **Little Street Wall - Precast with Steel H Piles and Pile Cover**

View from Little Street

Fence at Practice Field

Little Street Plaza Looking West

Monroe Street Wall

Little / Monroe Street Wall

Monroe Street Wall