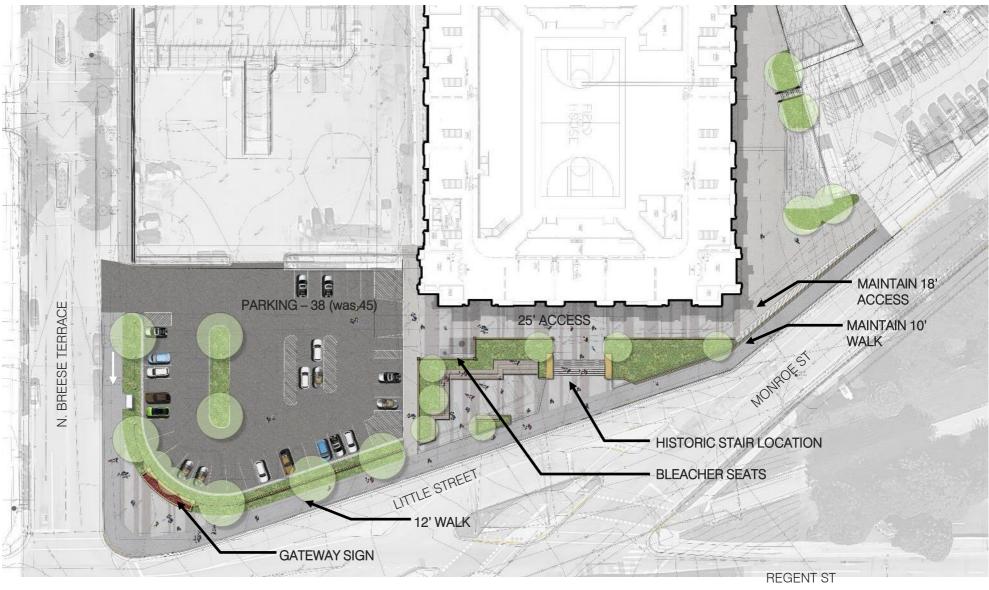

#### Fieldhouse Plaza

#### **Historic Consideration**

- Rebuild steps and cheek walls in existing location
- 2. Maintain base concept