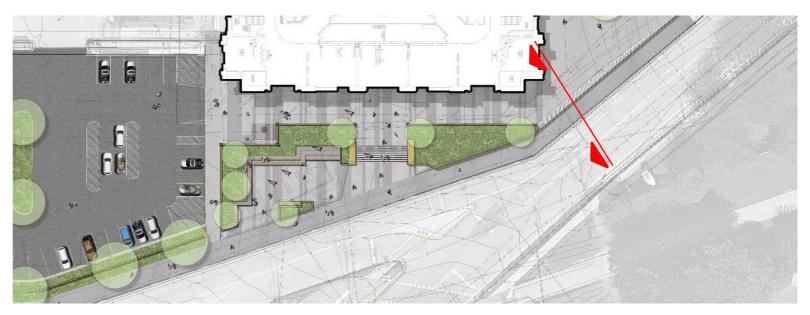

#### **Monroe and Little Street Wall**

Bird's eye perspective looking north east