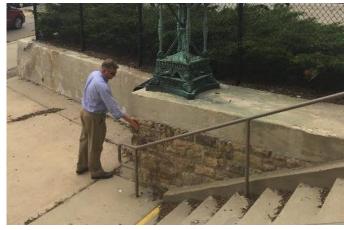

#### **Historic Consideration**

- Rebuild steps and cheek walls in existing location
- 2. Maintain base concept