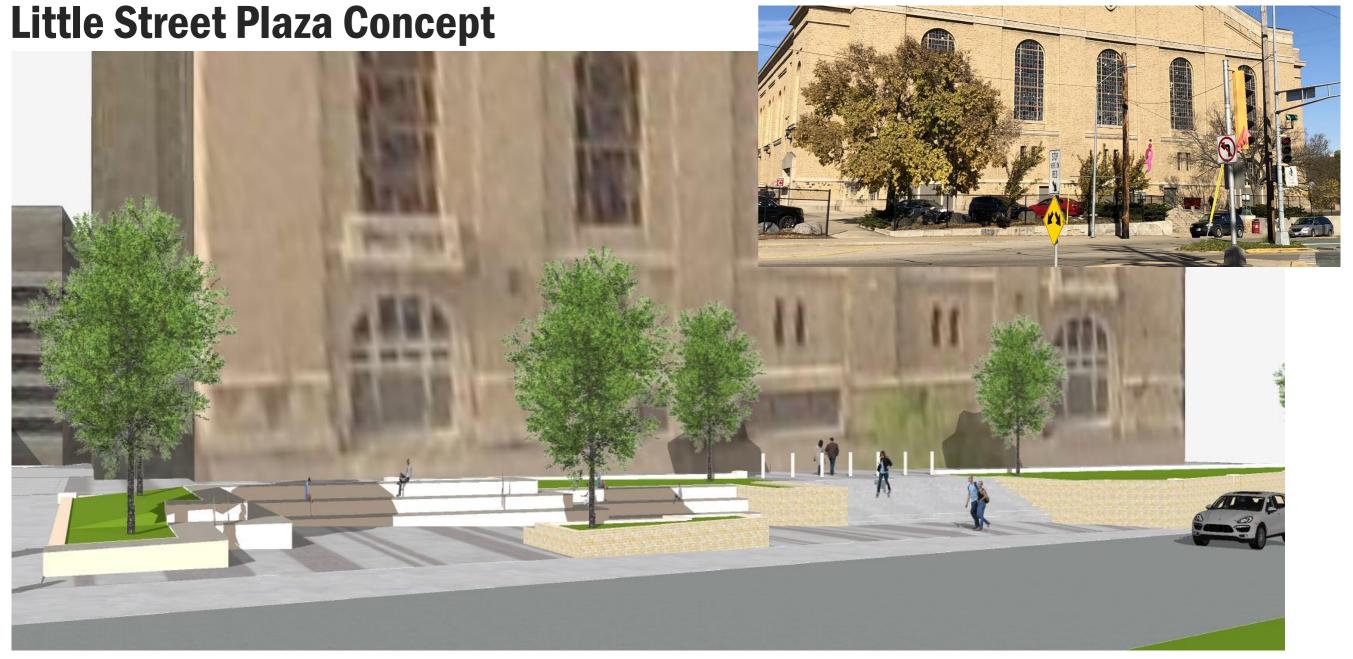

# Joint Campus Area Committee INFORMATIONAL

# **Field House Exterior Restoration and**

# Plaza University of Wisconsin-Madison

March 13, 2019



Little Street Plaza Looking North



View from Little Street



Fence at Practice Field





#### **Little Street Wall - Precast with Steel H Piles and Pile Cover**



View from Little Street



Fence at Practice Field









Little Street Plaza Looking West



Monroe Street Wall



Little / Monroe Street Wall



Monroe Street Wall

#### **Monroe and Little Street Wall**





Bird's eye perspective looking north east

## **Campus Gateway**







Campus Markers



Gateway Sign



#### **Wall engraving**







#### Fieldhouse Plaza

#### **Historic Consideration**

- Rebuild steps and cheek walls in existing location
- 2. Maintain base concept