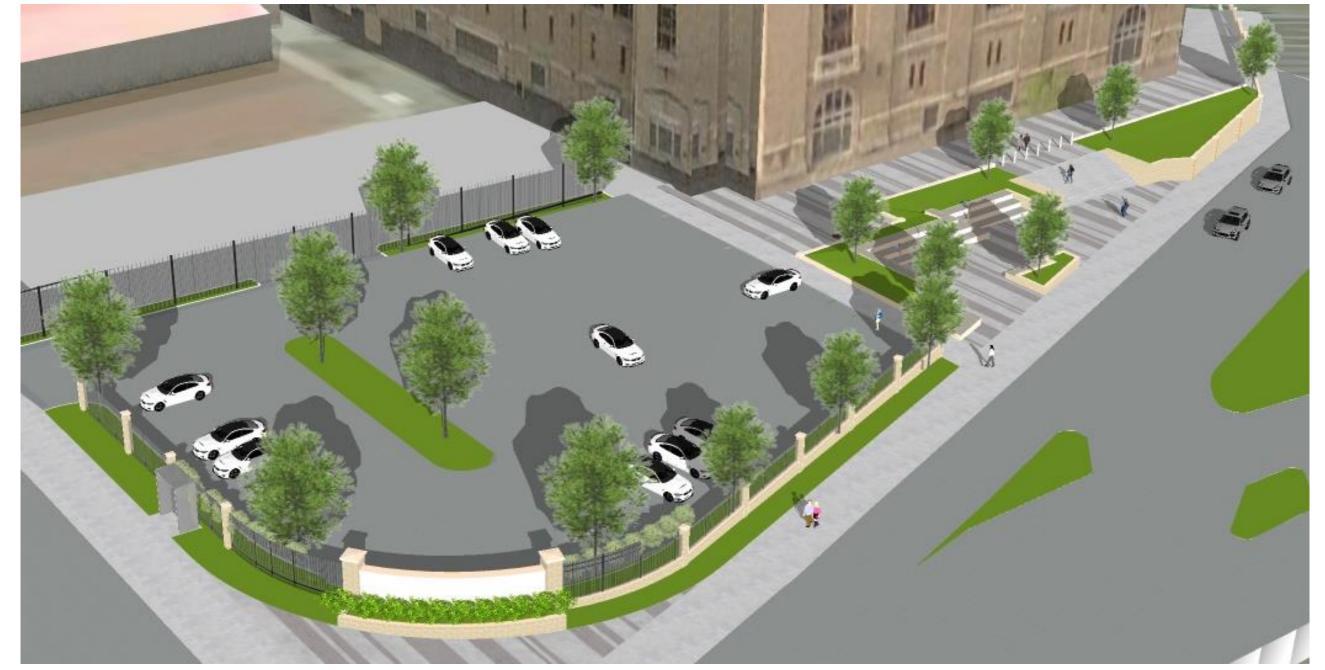

#### **Monroe and Little Street Wall**

Bird's eye perspective looking north east