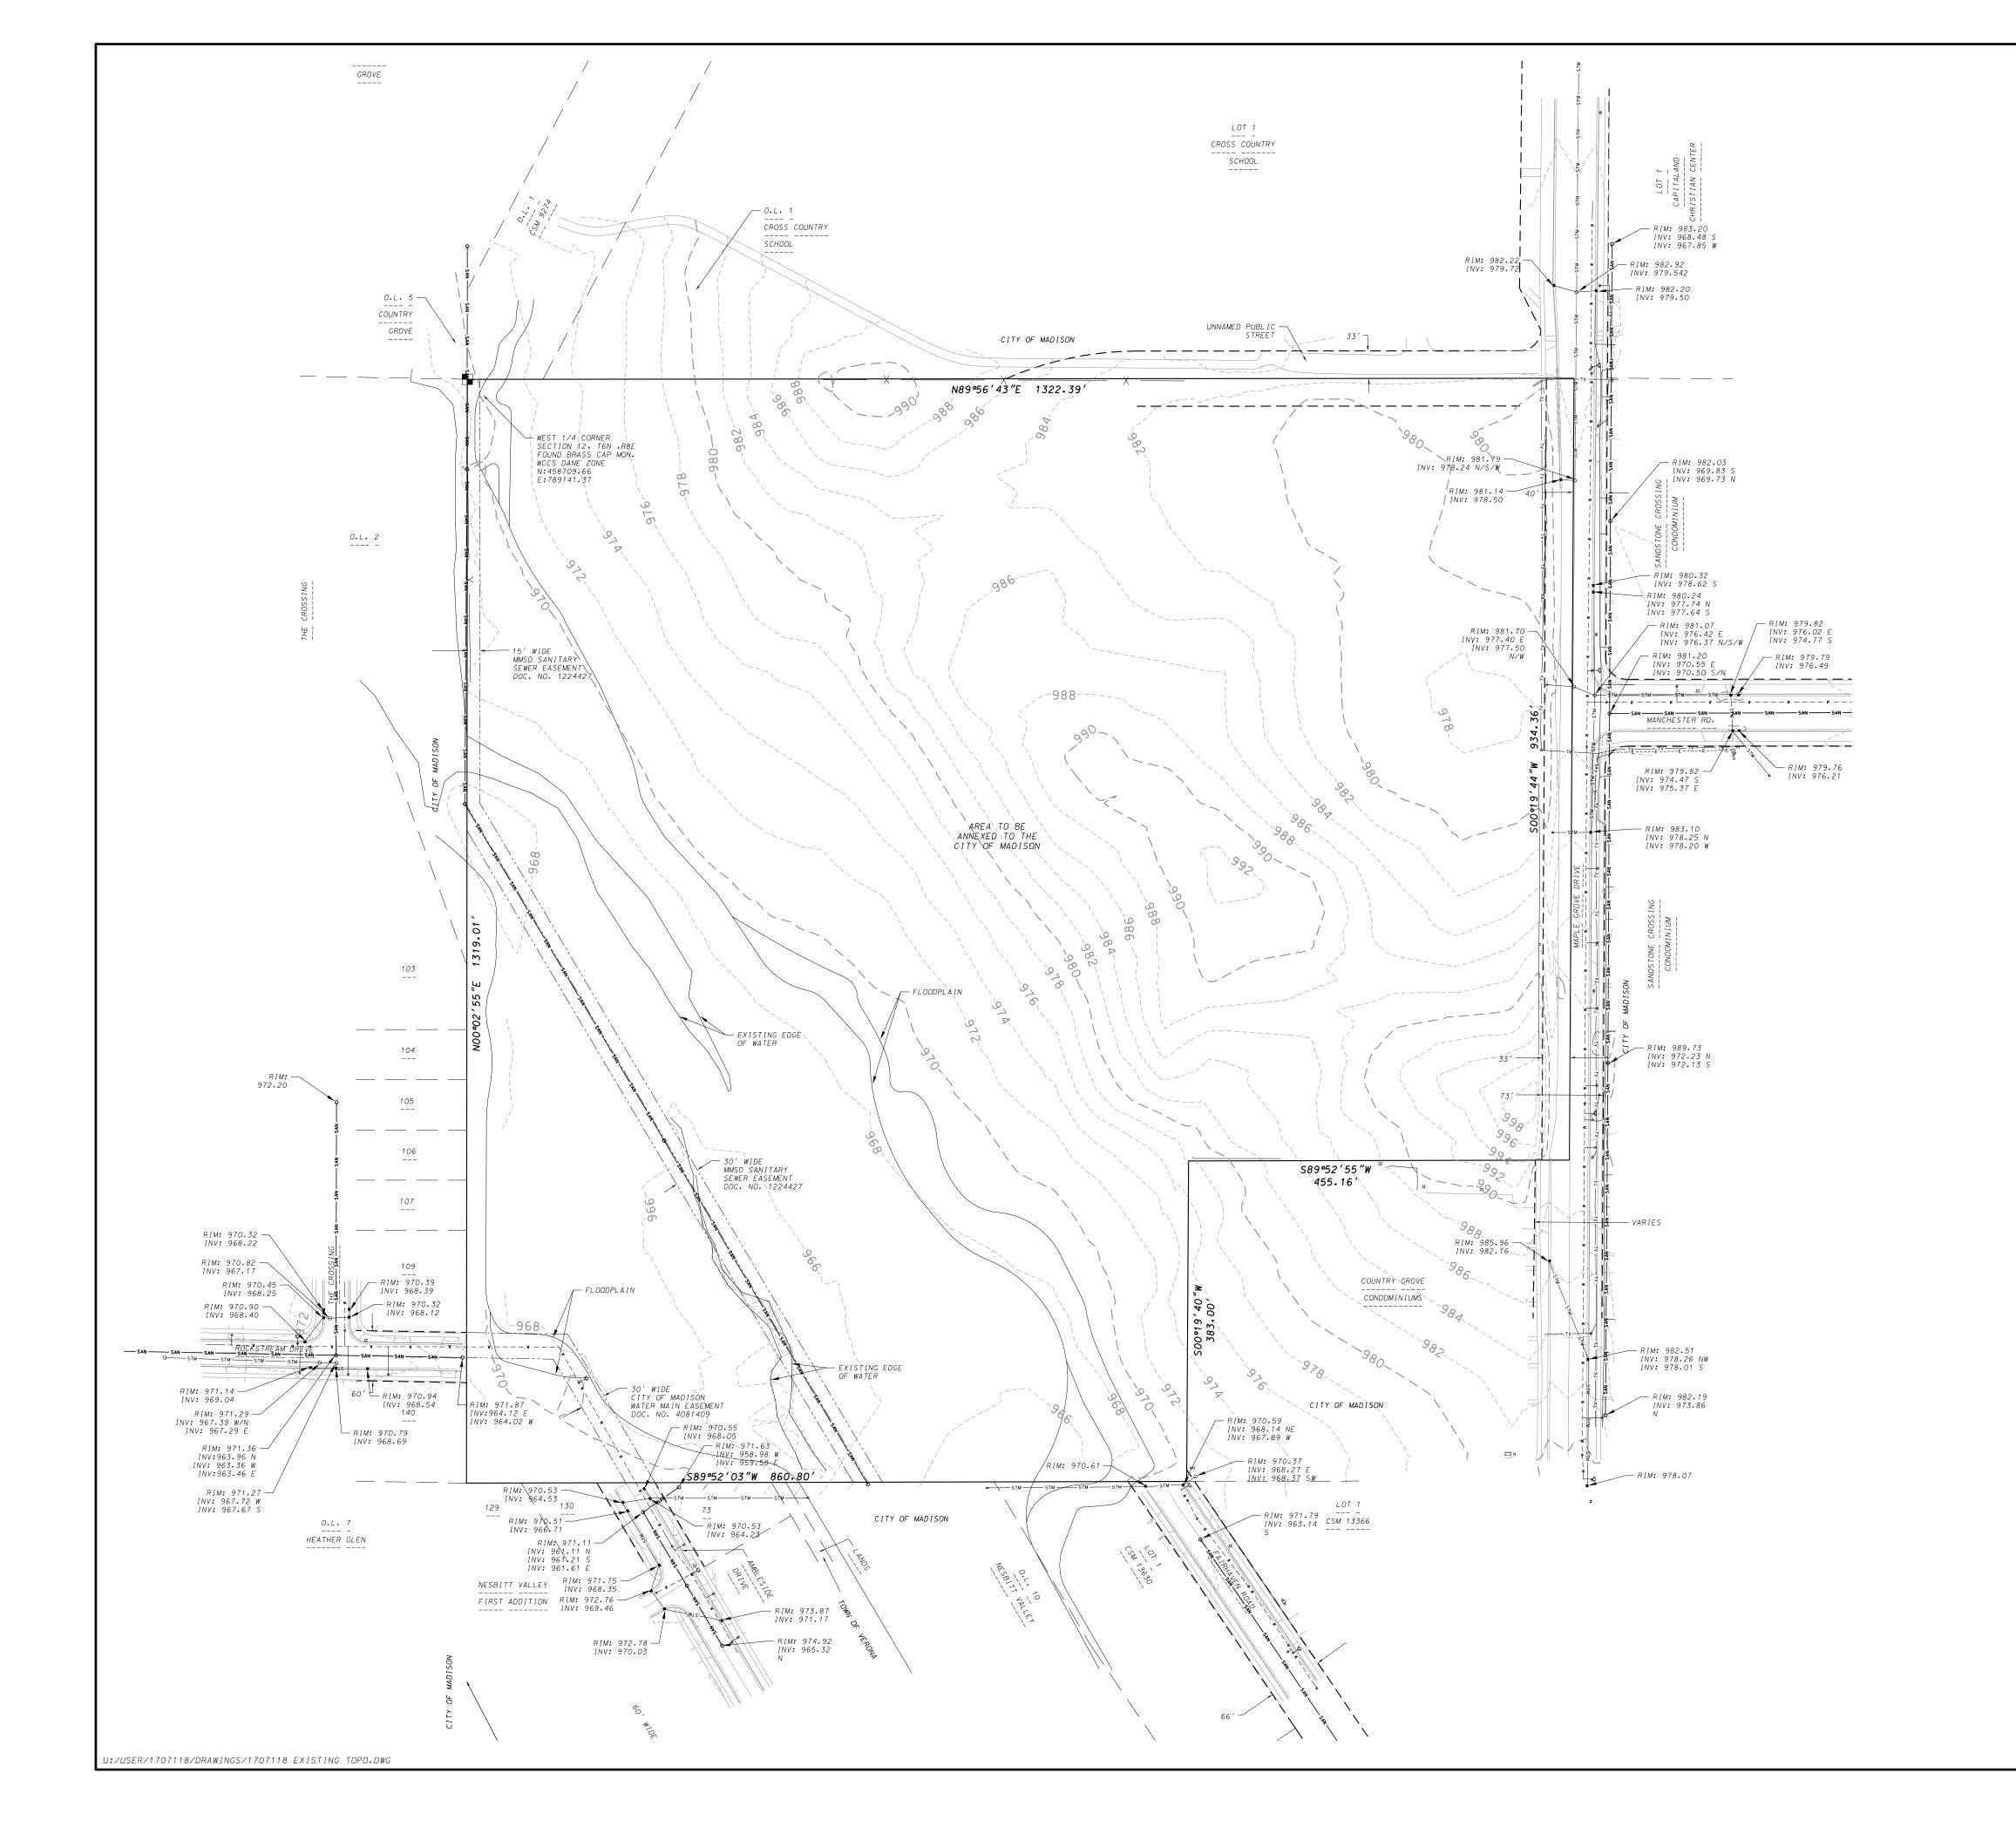

# VICINITY MAP

AN – OVERALL LAN – LOT 1 LAN – LOTS 2 & 3 LAN – DATA

> EXTENTS OF DEVELOPMENT

SHEET NUMBER

G001

|                            | 0                           | EXISTI           | EXISTING CONDITIONS SURVEY              |                                                                                       |
|----------------------------|-----------------------------|------------------|-----------------------------------------|---------------------------------------------------------------------------------------|
| : 17-07-<br>Number<br>1 of | CALE: 1"=<br>12-04-1<br>ED: | MAPLI            | MAPLE GROVE DRIVE                       | D'ONOFRIO KOTTKE AND ASSOCIATES, INC.<br>7530 Westward Way, Madison, WI 53717         |
| r:                         | 100                         |                  |                                         | Phone: 608.833.7530 • Fax: 608.833.1089<br>Your natural resource for land development |
|                            | ,                           | CITY OF MADISON, | CITY OF MADISON, DANE COUNTY, WISCONSIN |                                                                                       |