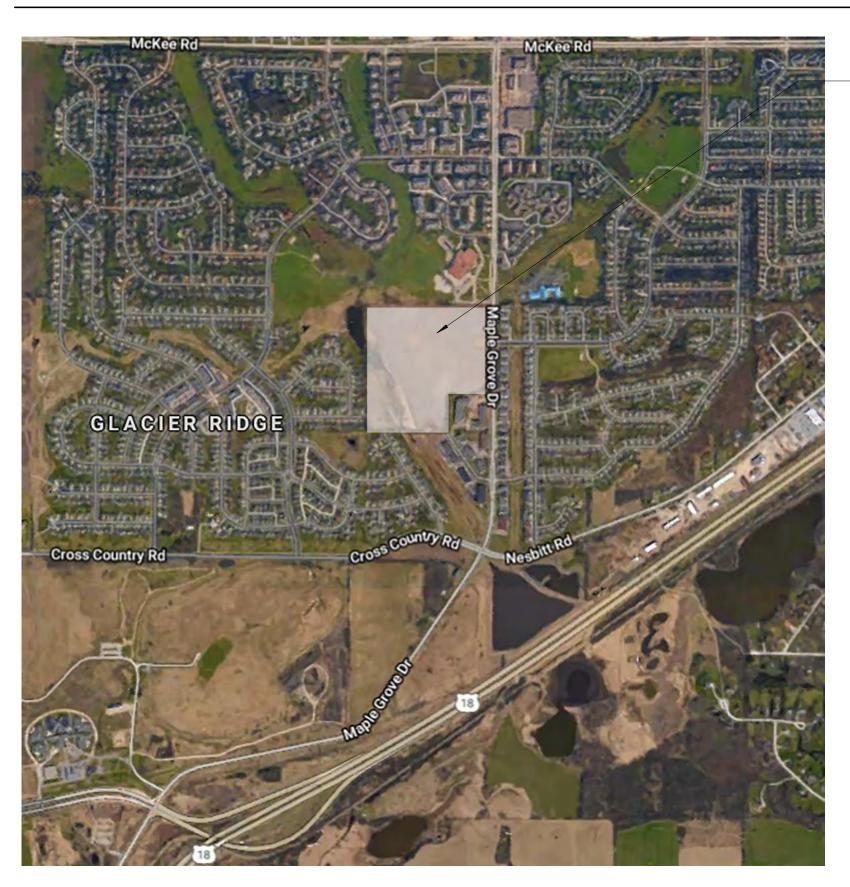

# VICINITY MAP

AN – OVERALL LAN – LOT 1 LAN – LOTS 2 & 3 LAN – DATA

> EXTENTS OF DEVELOPMENT

SHEET NUMBER

G001

|                            | 0                           | EXISTI           | EXISTING CONDITIONS SURVEY              |                                                                                       |
|----------------------------|-----------------------------|------------------|-----------------------------------------|---------------------------------------------------------------------------------------|
| : 17-07-<br>Number<br>1 of | CALE: 1"=<br>12-04-1<br>ED: | MAPLI            | MAPLE GROVE DRIVE                       | D'ONOFRIO KOTTKE AND ASSOCIATES, INC.<br>7530 Westward Way, Madison, WI 53717         |
| r:                         | 100                         |                  |                                         | Phone: 608.833.7530 • Fax: 608.833.1089<br>Your natural resource for land development |
|                            | ,                           | CITY OF MADISON, | CITY OF MADISON, DANE COUNTY, WISCONSIN |                                                                                       |