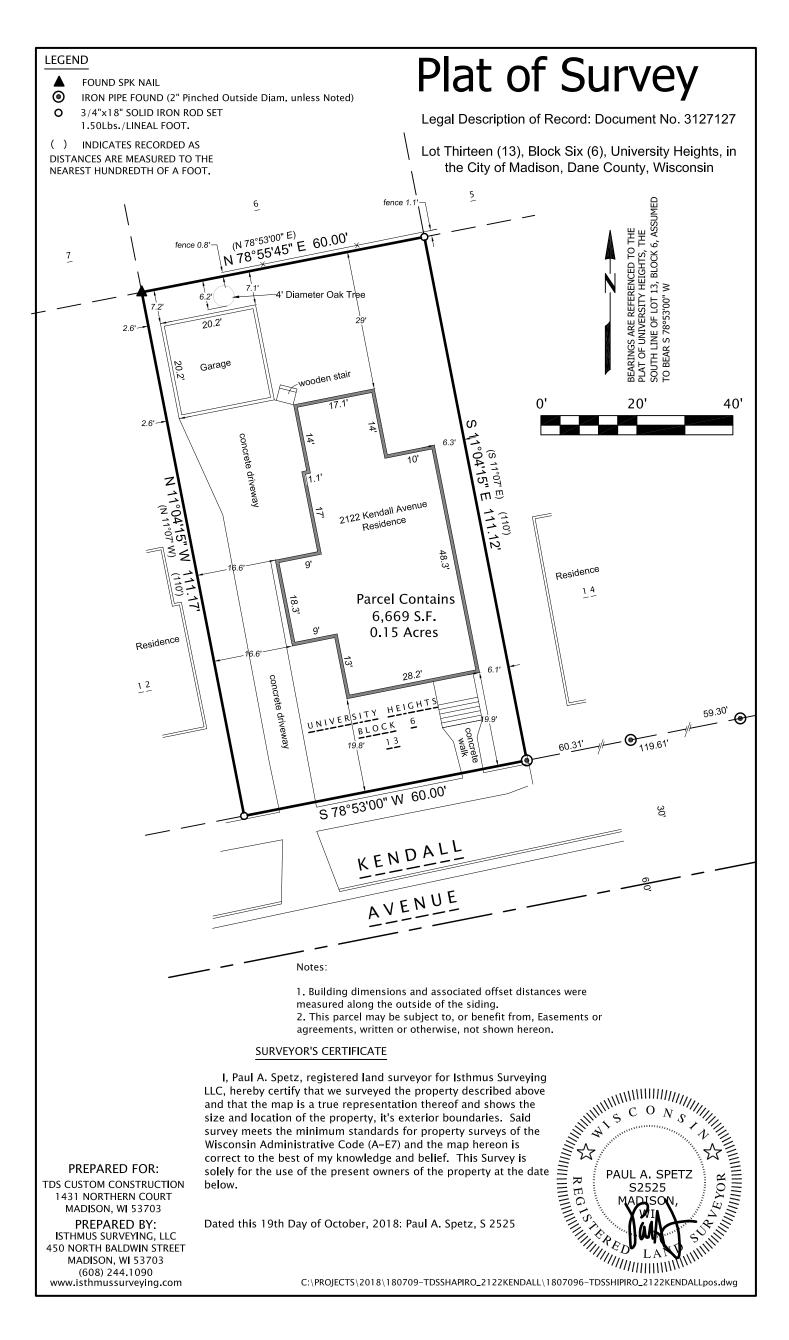

## 1. LOCATION

| Proj                                                                                                                                                                                                                         | ect 1 2 122                                                                                                                                                                                                                                                                                                           | KENDALL A             | HVE                |                | Aldermanic District: 08A                                    |  |
|------------------------------------------------------------------------------------------------------------------------------------------------------------------------------------------------------------------------------|-----------------------------------------------------------------------------------------------------------------------------------------------------------------------------------------------------------------------------------------------------------------------------------------------------------------------|-----------------------|--------------------|----------------|-------------------------------------------------------------|--|
| 2. PROJECT                                                                                                                                                                                                                   |                                                                                                                                                                                                                                                                                                                       |                       |                    |                |                                                             |  |
| Project Title/Description: DEM,OLISH GARAGE - CONSTRUCT NEW GARFIGE                                                                                                                                                          |                                                                                                                                                                                                                                                                                                                       |                       |                    |                |                                                             |  |
| This is an application for: (check all that apply)                                                                                                                                                                           |                                                                                                                                                                                                                                                                                                                       |                       |                    |                | Legistar#:                                                  |  |
| Alteration/Addition to a building in a Local Historic District or Designated Landmark (specify)**:                                                                                                                           |                                                                                                                                                                                                                                                                                                                       |                       |                    |                |                                                             |  |
|                                                                                                                                                                                                                              | ☐ Mansion Hill                                                                                                                                                                                                                                                                                                        | ☐ Third Lake Ridge    | ☐ First Settlement |                | DATE STAMP                                                  |  |
|                                                                                                                                                                                                                              | University Heights                                                                                                                                                                                                                                                                                                    | ☐ Marquette Bungalows | ☐ Landmark         |                | CITY OF MADISON                                             |  |
|                                                                                                                                                                                                                              | Land Division/Combination in a Local Historic District or to Designated Landmark Site (specify)**:  ☐ Mansion Hill ☐ Third Lake Ridge ☐ First Settlement                                                                                                                                                              |                       |                    | ONLY           | MAR 1 2019                                                  |  |
|                                                                                                                                                                                                                              | ☐ University Heights                                                                                                                                                                                                                                                                                                  | ☐ Marquette Bungalows | ☐ Landmark         | DPCED USE ONLY | 3:25 pm                                                     |  |
| M                                                                                                                                                                                                                            | Demolition                                                                                                                                                                                                                                                                                                            |                       |                    | DPCE           | Planning & Community & Economic Development                 |  |
|                                                                                                                                                                                                                              | Alteration/Addition to a building adjacent to a Designated Landmark                                                                                                                                                                                                                                                   |                       |                    |                | a Economic Development                                      |  |
| ☐ Variance from the Historic Preservation Ordinance (Chapter 41)                                                                                                                                                             |                                                                                                                                                                                                                                                                                                                       |                       |                    |                |                                                             |  |
| <ul> <li>□ Landmark Nomination/Res cission of Historic District Nomination/Amendment         (Please contact the Historic Preservation Planner for specific Submission Requirements.)</li> <li>□ Other (specify):</li> </ul> |                                                                                                                                                                                                                                                                                                                       |                       |                    |                | Preliminary Zoning Review  Zoning Staff Initial:  Date: / / |  |
| 3. <u>AF</u>                                                                                                                                                                                                                 | PLICANT                                                                                                                                                                                                                                                                                                               |                       |                    |                | Dute.                                                       |  |
| Applicant's Name: SAM BREIDENBACK Company: TI15 CUSTOM CONSTRUCTION                                                                                                                                                          |                                                                                                                                                                                                                                                                                                                       |                       |                    |                |                                                             |  |
| Address: 1431 NORTHERN CT. MADISON, WI 53703                                                                                                                                                                                 |                                                                                                                                                                                                                                                                                                                       |                       |                    |                |                                                             |  |
| Telephone: 608-251-1814 Email: 5AM 67DS CUSTOM CONSTITUTED COM                                                                                                                                                               |                                                                                                                                                                                                                                                                                                                       |                       |                    |                |                                                             |  |
| Property Owner (if not applicant): DEBIDA SHAPIRO & MARK BEATTY                                                                                                                                                              |                                                                                                                                                                                                                                                                                                                       |                       |                    |                |                                                             |  |
| Address: 2122 KENDALL AVE. MADISON, WI. 53726                                                                                                                                                                                |                                                                                                                                                                                                                                                                                                                       |                       |                    |                |                                                             |  |
| Prop                                                                                                                                                                                                                         | erty Owner's Signature                                                                                                                                                                                                                                                                                                | Street Strong         | Lyma               | City Dar       | te 3 Majech 1 3010                                          |  |
|                                                                                                                                                                                                                              | NOTICE REGARDING LOBBYING ORDINANCE: If you are seeking approval of a development that has over 40,000 square feet of non-residential space, or a residential development of over 10 dwelling units, or if you are seeking assistance from the City with a value of \$10,000 (including grants, loans, TIF or similar |                       |                    |                |                                                             |  |