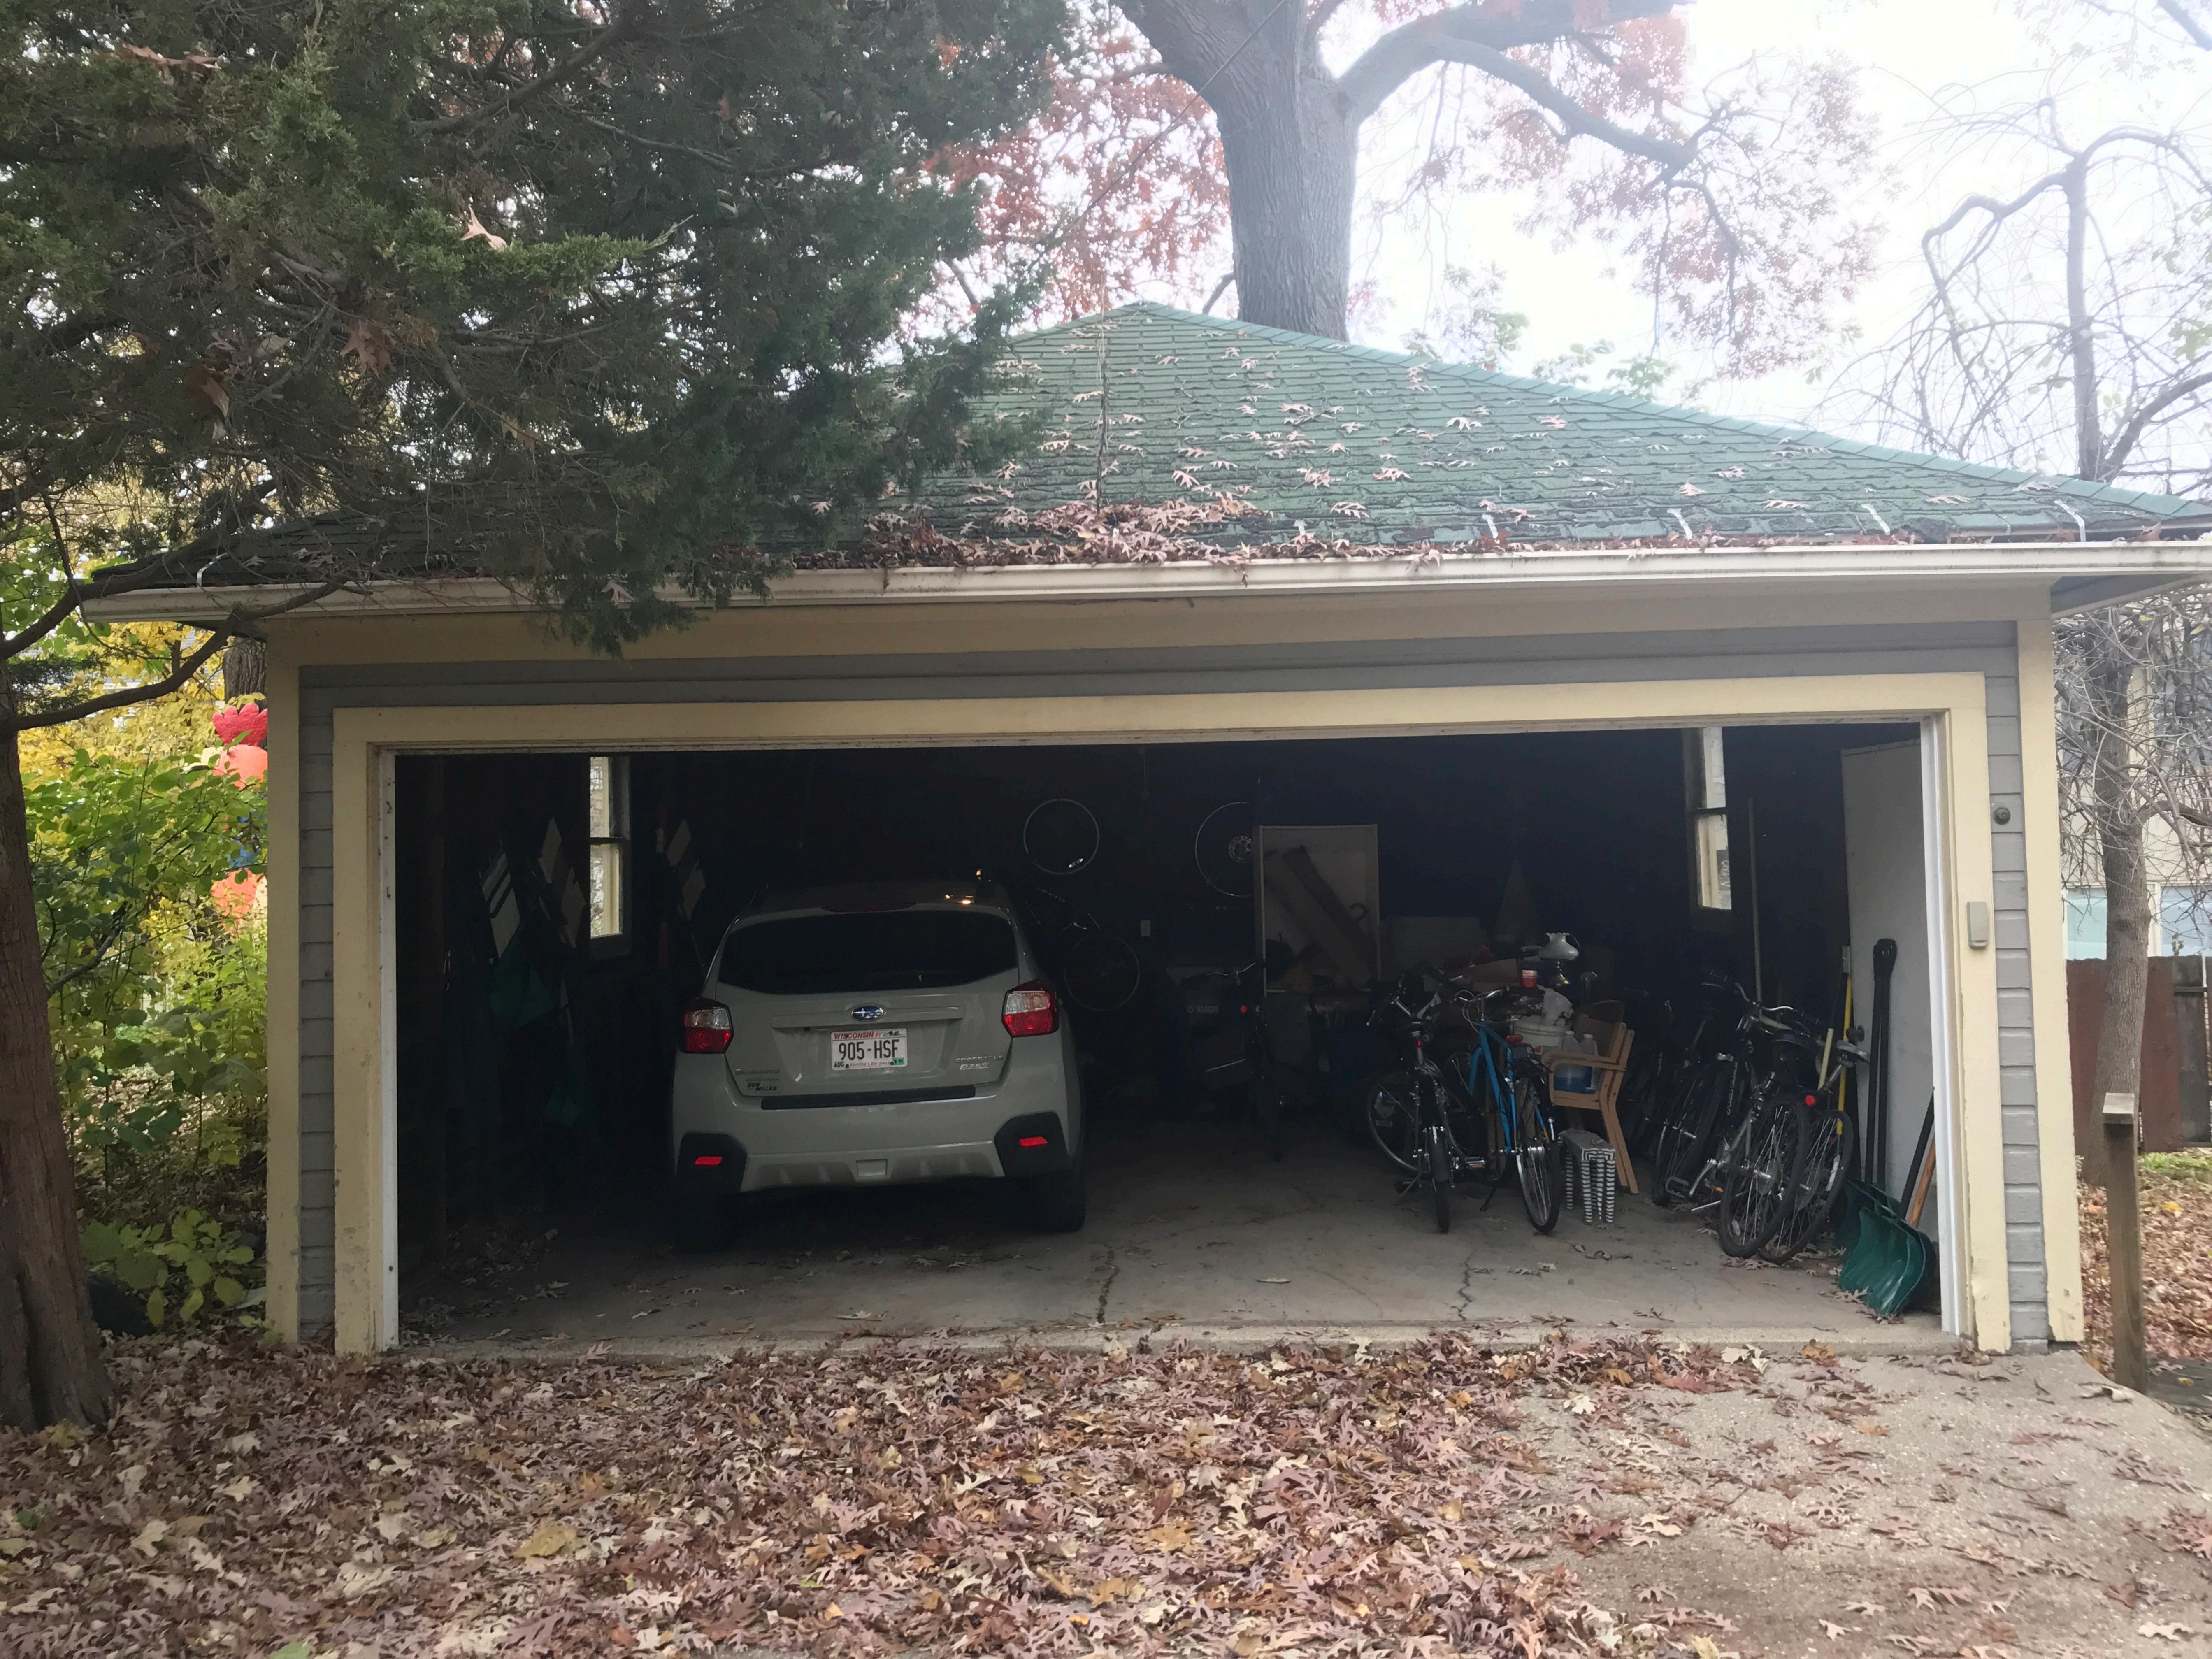

**Dear Commission Members:** 

We are proposing to demolish an existing detached garage (20'x20') and construct a new garage that will be 20' x22'. The placement of the south, east and west walls of the new garage will be in the same location as the existing. The back wall of the garage will extend north toward the rear yard by 2'. The large tree at the back of the garage which is now damaging the existing garage will be cut down.