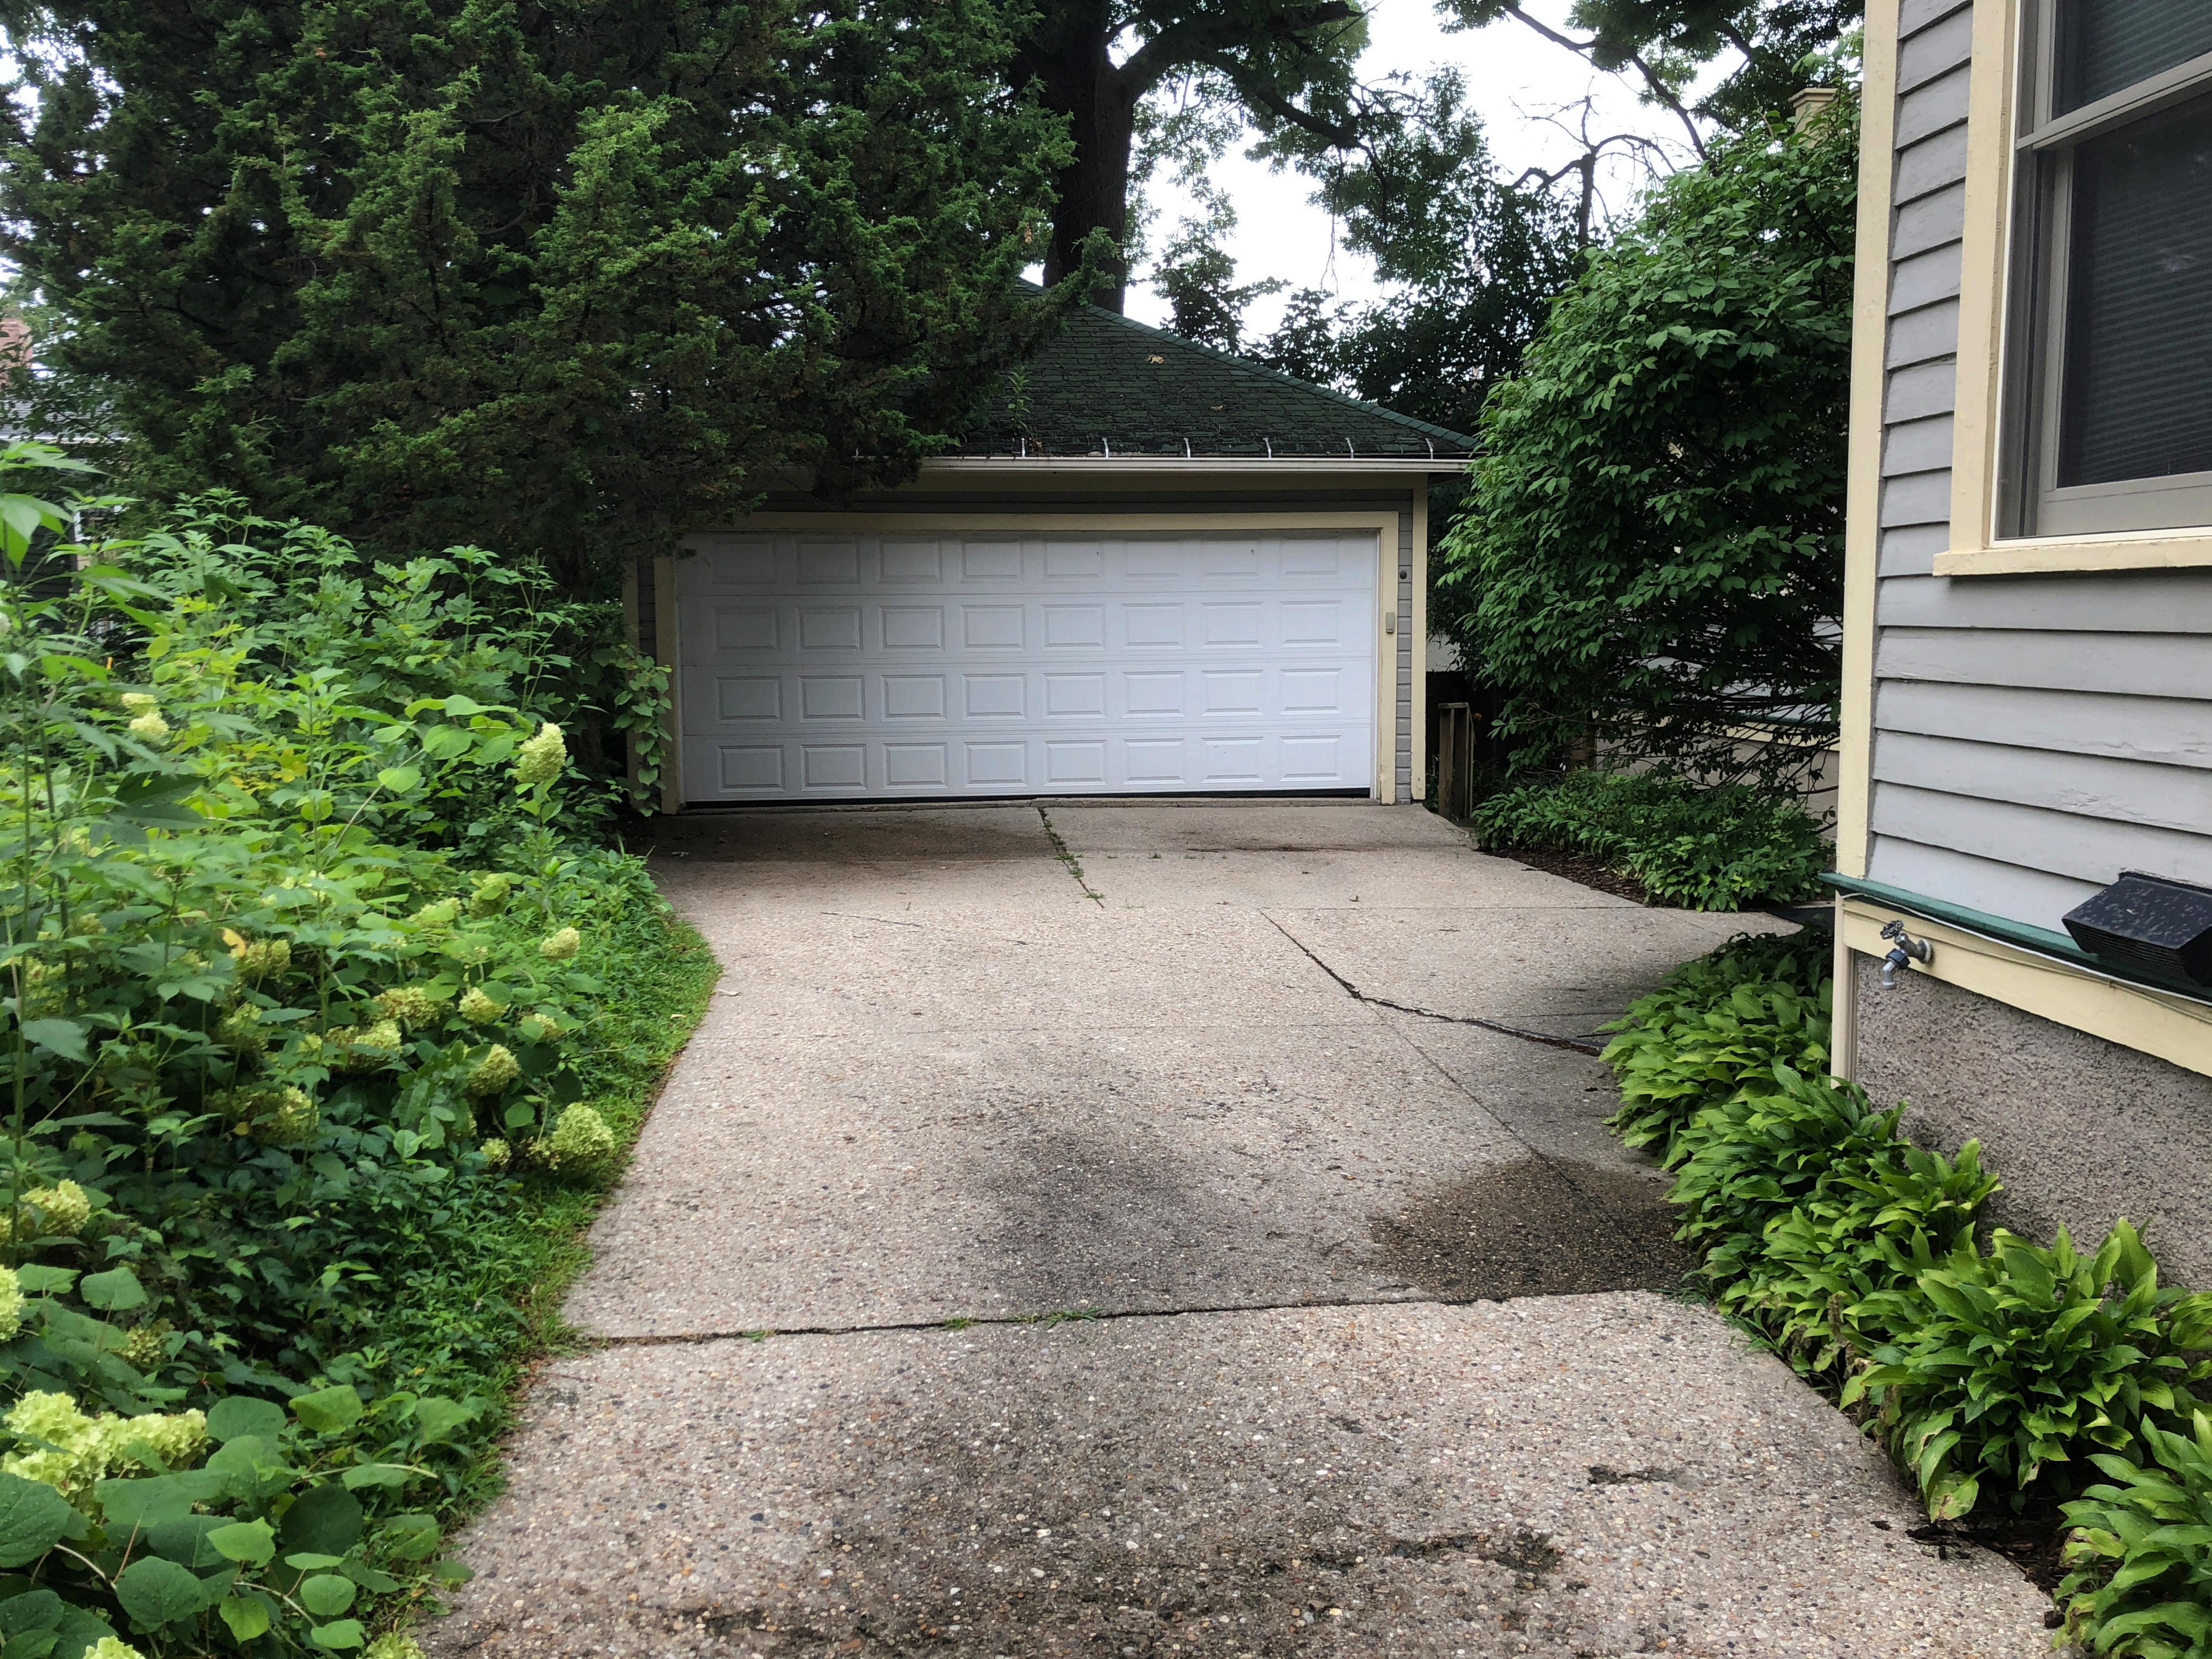

**Dear Commission Members:** 

We are proposing to demolish an existing detached garage (20'x20') and construct a new garage that will be 20' x22'. The placement of the south, east and west walls of the new garage will be in the same location as the existing. The back wall of the garage will extend north toward the rear yard by 2'. The large tree at the back of the garage which is now damaging the existing garage will be cut down.

The garage will be of a wood framed construction with a fully frost protected concrete foundation and floor. The roof will be a hip design with a 6:12 pitch to match existing garage. The walls will be 8' 6" tall. The exterior details will all be painted fiber cement as depicted in the renderings. The siding will be smooth lap style with the same exposure as the house. The exterior corners and casings will be smooth in the same dimension as the house. The soffit will be 14-½" to match the dimension of the existing house soffit directly adjacent. The fascia will be flat and smooth in the same dimension as the house.

There will be two overhead garage doors instead of one. A service door on the side will be installed and a concrete stoop and stairs with metal railing will allow access to the lower grade. All three doors will be painted. A portion of the existing driveway will be replaced with new concrete and the grading will be corrected to improve drainage