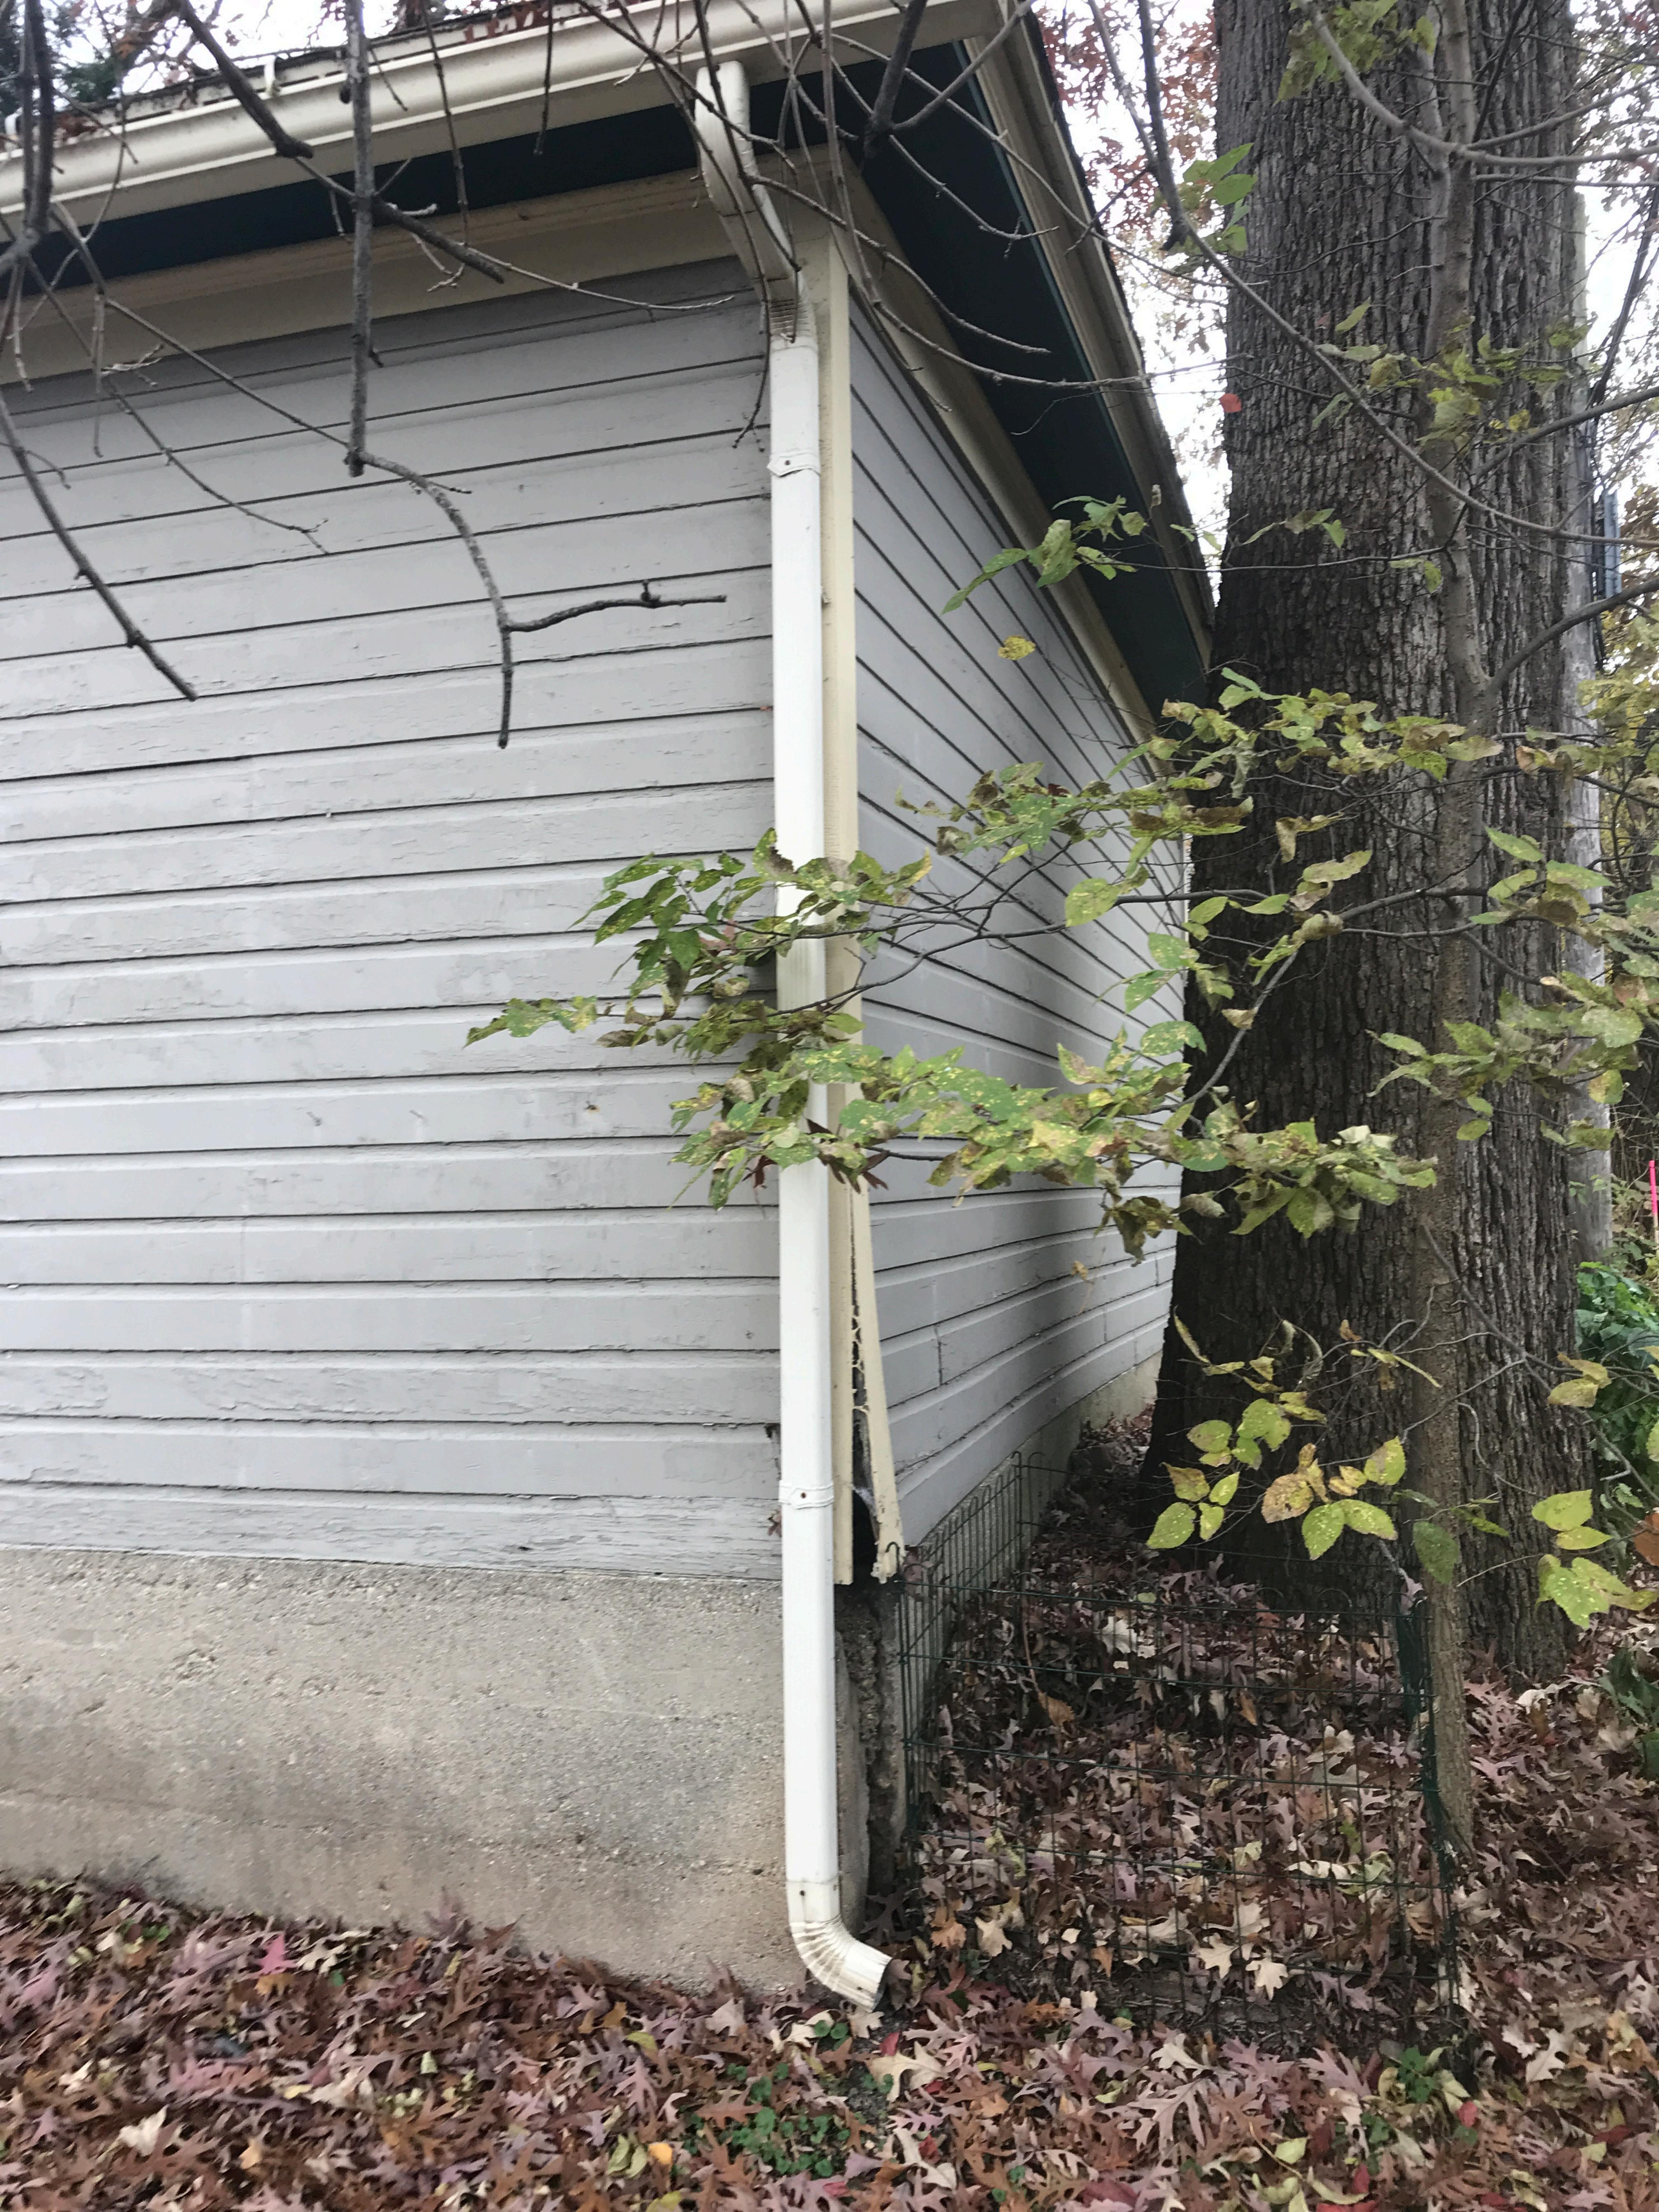

**Dear Commission Members:** 

We are proposing to demolish an existing detached garage (20'x20') and construct a new garage that will be 20' x22'. The placement of the south, east and west walls of the new garage will be in the same location as the existing. The back wall of the garage will extend north toward the rear yard by 2'. The large tree at the back of the garage which is now damaging the existing garage will be cut down.