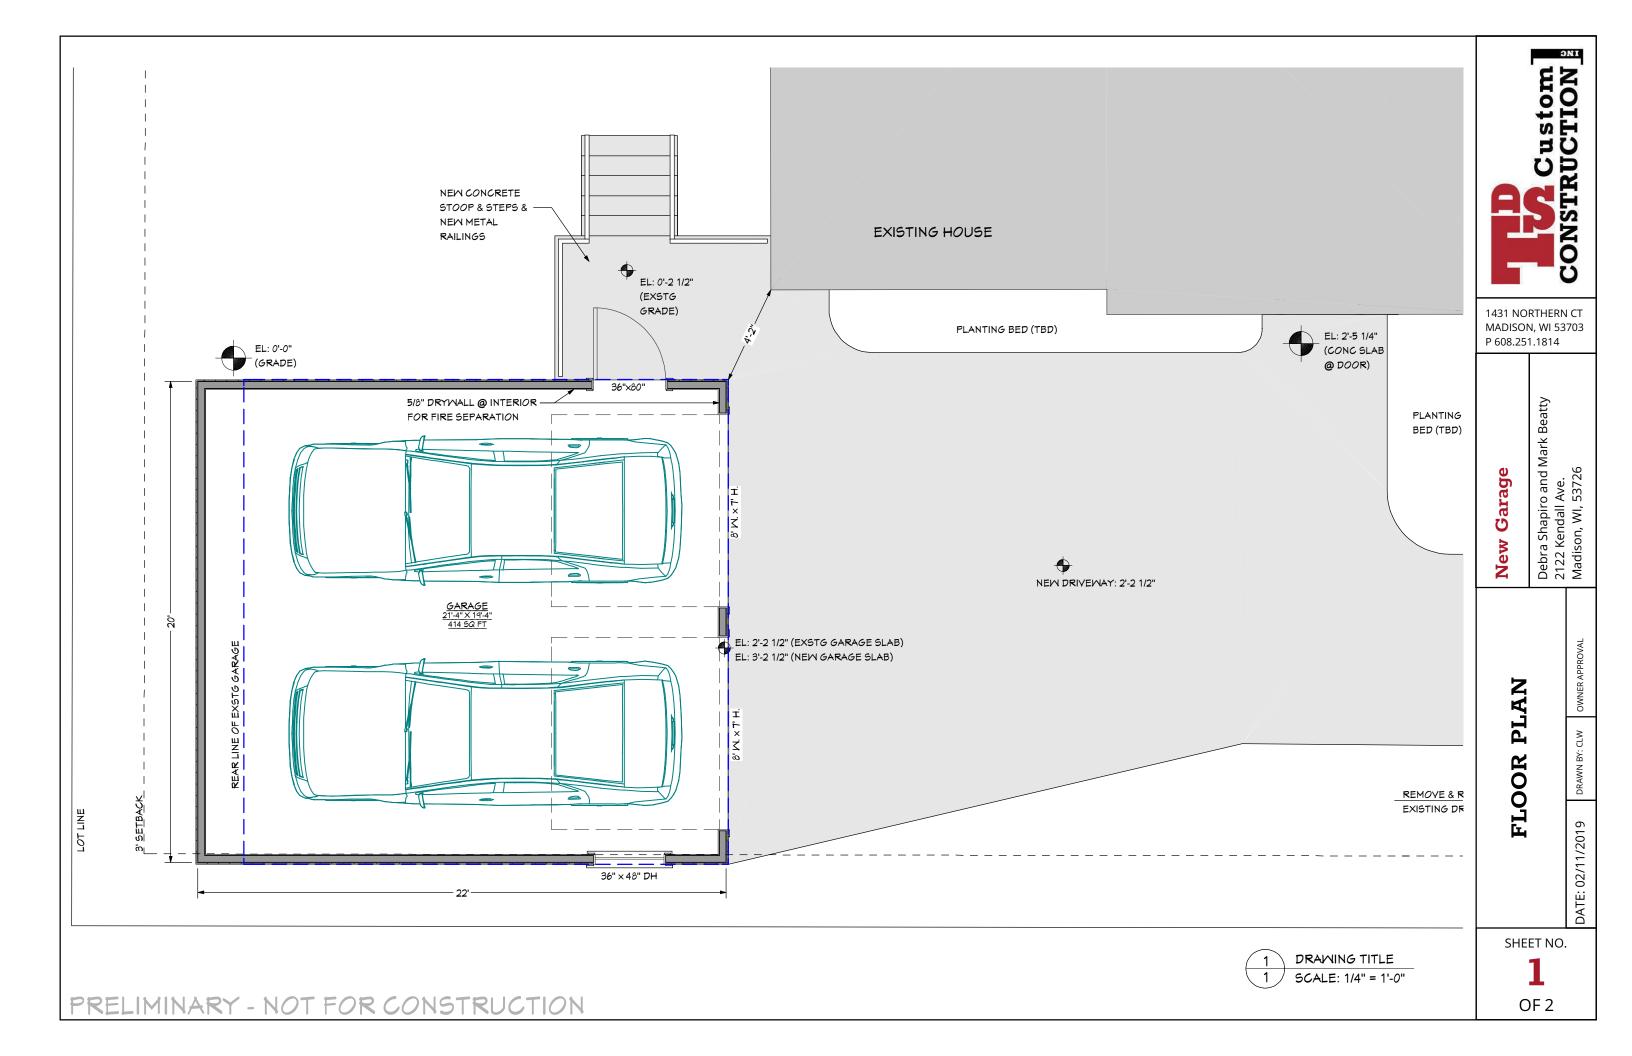

**Dear Commission Members:** 

We are proposing to demolish an existing detached garage (20'x20') and construct a new garage that will be 20' x22'. The placement of the south, east and west walls of the new garage will be in the same location as the existing. The back wall of the garage will extend north toward the rear yard by 2'. The large tree at the back of the garage which is now damaging the existing garage will be cut down.

The garage will be of a wood framed construction with a fully frost protected concrete foundation and floor. The roof will be a hip design with a 6:12 pitch to match existing garage. The walls will be 8' 6" tall. The exterior details will all be painted fiber cement as depicted in the renderings. The siding will be smooth lap style with the same exposure as the house. The exterior corners and casings will be smooth in the same dimension as the house. The soffit will be 14-½" to match the dimension of the existing house soffit directly adjacent. The fascia will be flat and smooth in the same dimension as the house.

There will be two overhead garage doors instead of one. A service door on the side will be installed and a concrete stoop and stairs with metal railing will allow access to the lower grade. All three doors will be painted. A portion of the existing driveway will be replaced with new concrete and the grading will be corrected to improve drainage