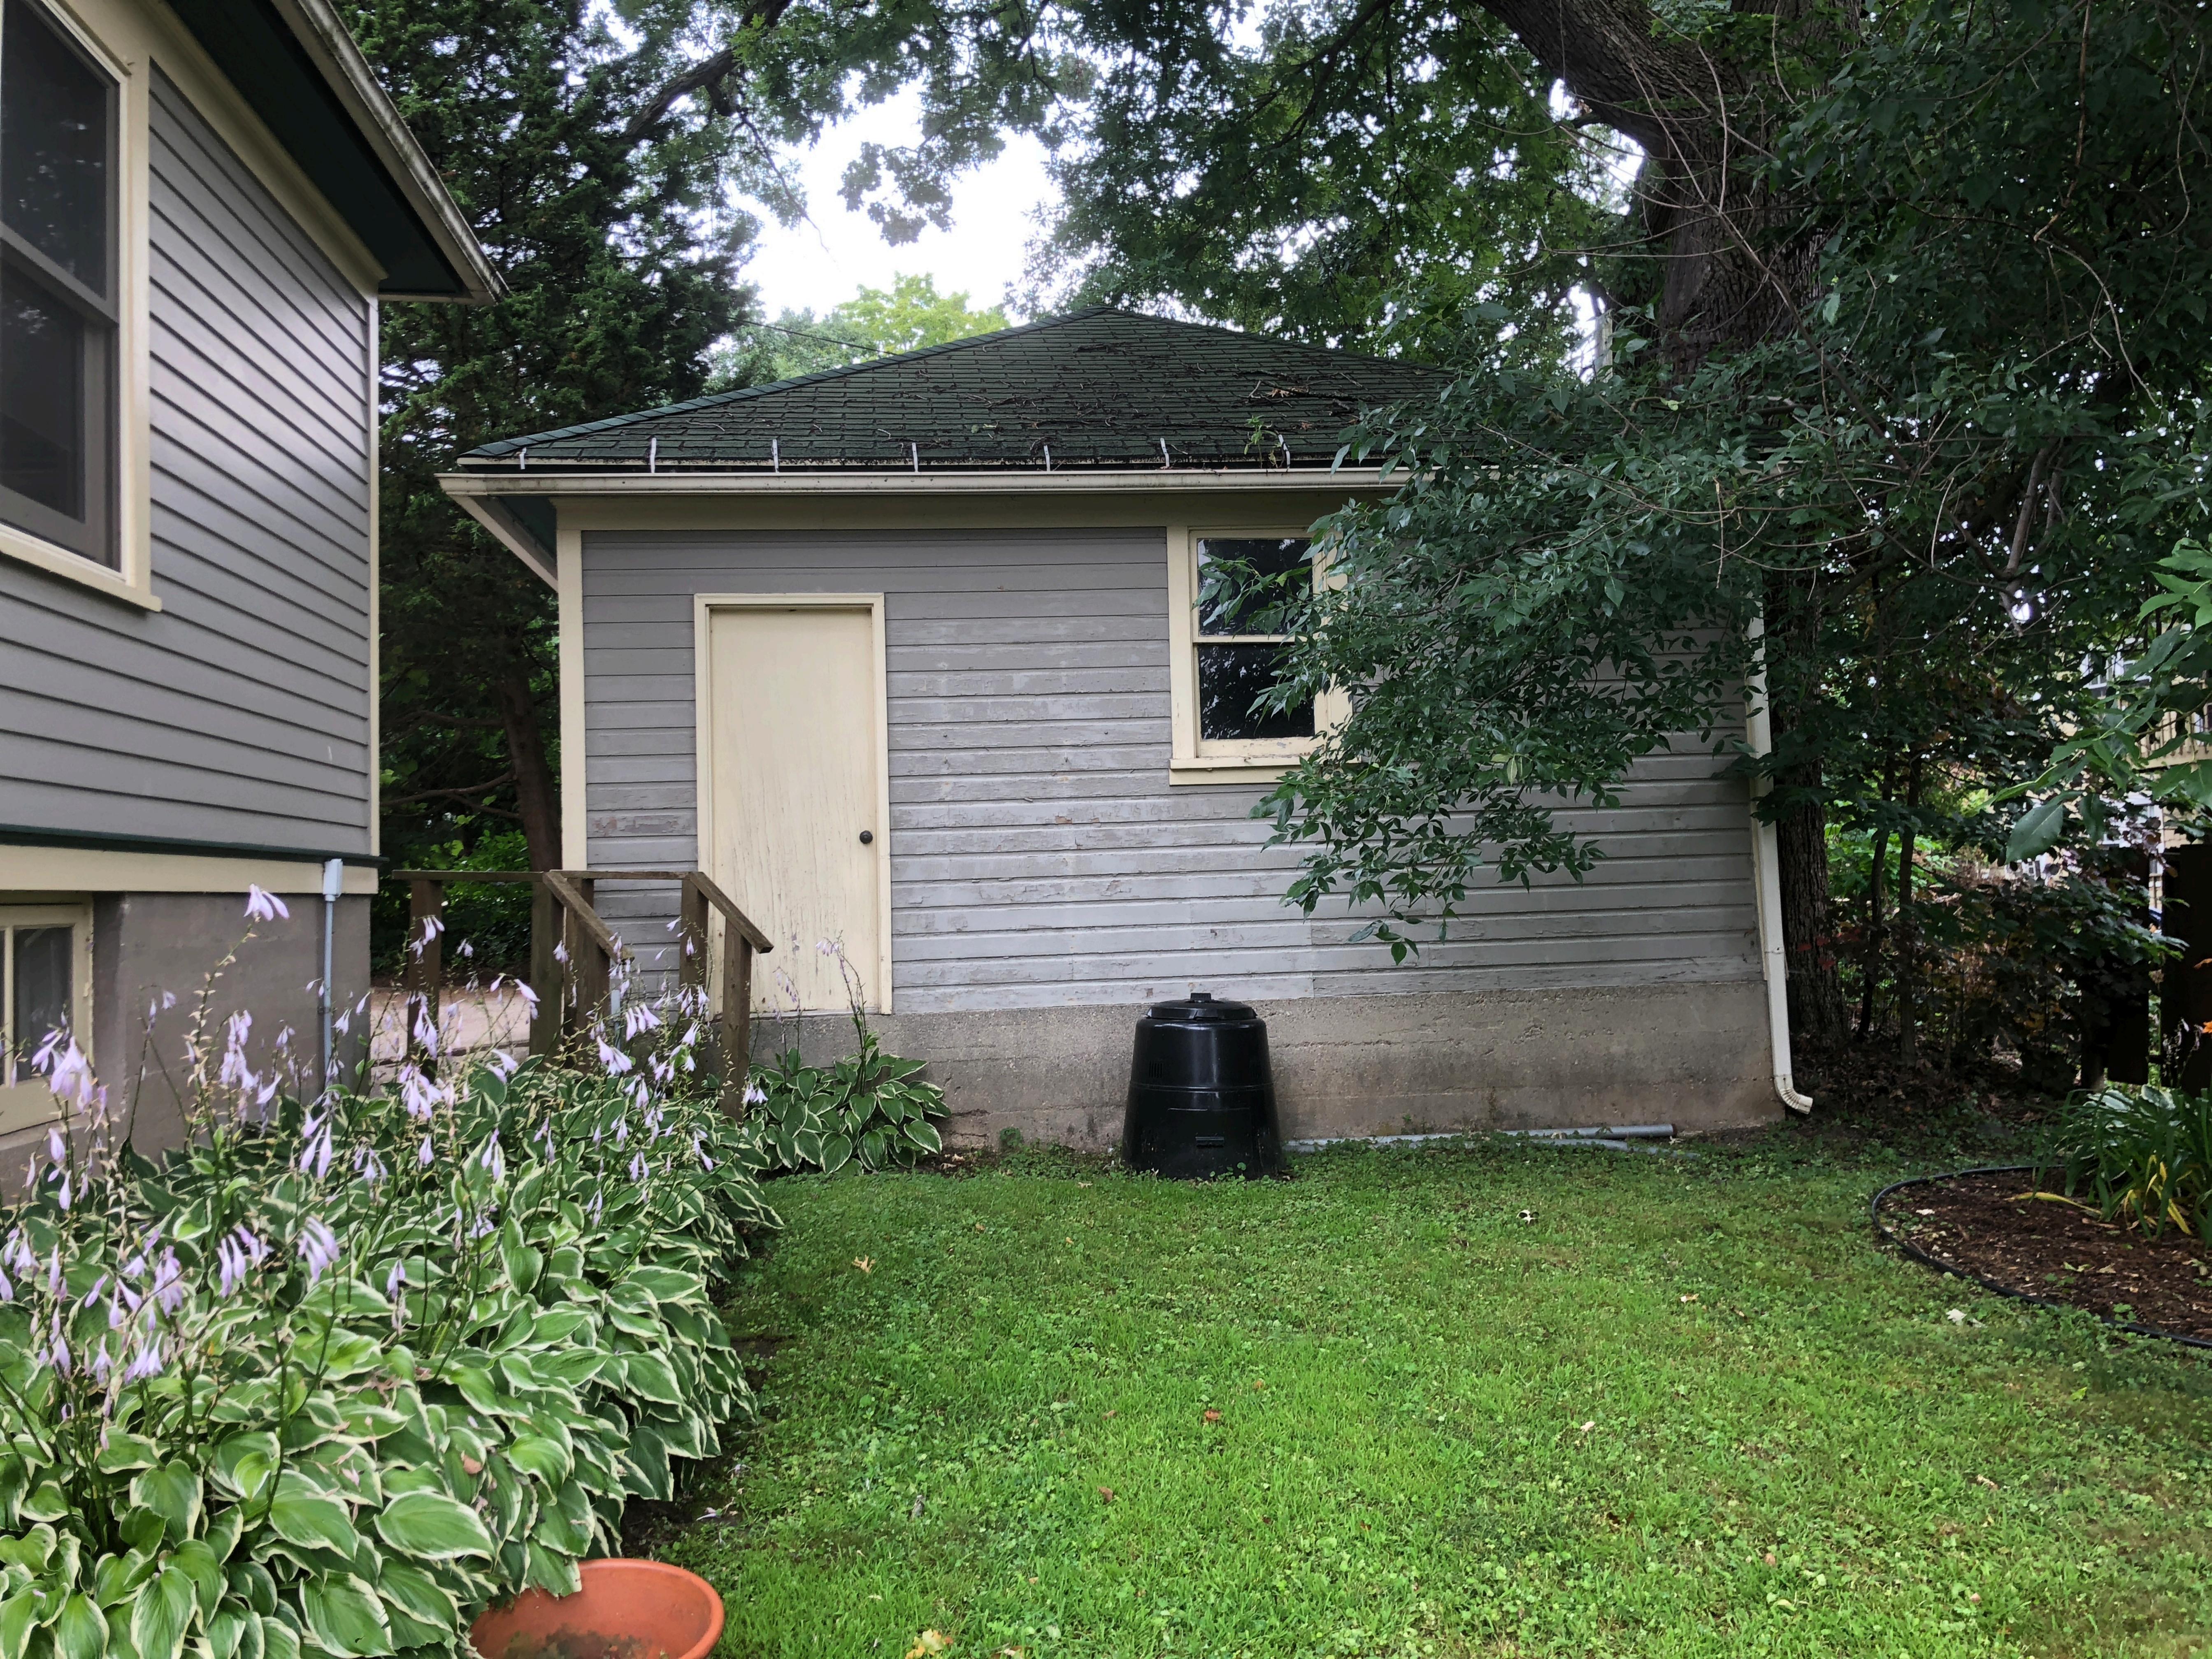

**Dear Commission Members:** 

We are proposing to demolish an existing detached garage (20'x20') and construct a new garage that will be 20' x22'. The placement of the south, east and west walls of the new garage will be in the same location as the existing. The back wall of the garage will extend north toward the rear yard by 2'. The large tree at the back of the garage which is now damaging the existing garage will be cut down.

The garage will be of a wood framed construction with a fully frost protected concrete foundation and floor. The roof will be a hip design with a 6:12 pitch to match existing garage. The walls will be 8' 6" tall. The exterior details will all be painted fiber cement as depicted in the renderings. The siding will be smooth lap style with the same exposure as the house. The exterior corners and casings will be smooth in the same dimension as the house. The soffit will be 14-½" to match the dimension of the existing house soffit directly adjacent. The fascia will be flat and smooth in the same dimension as the house.