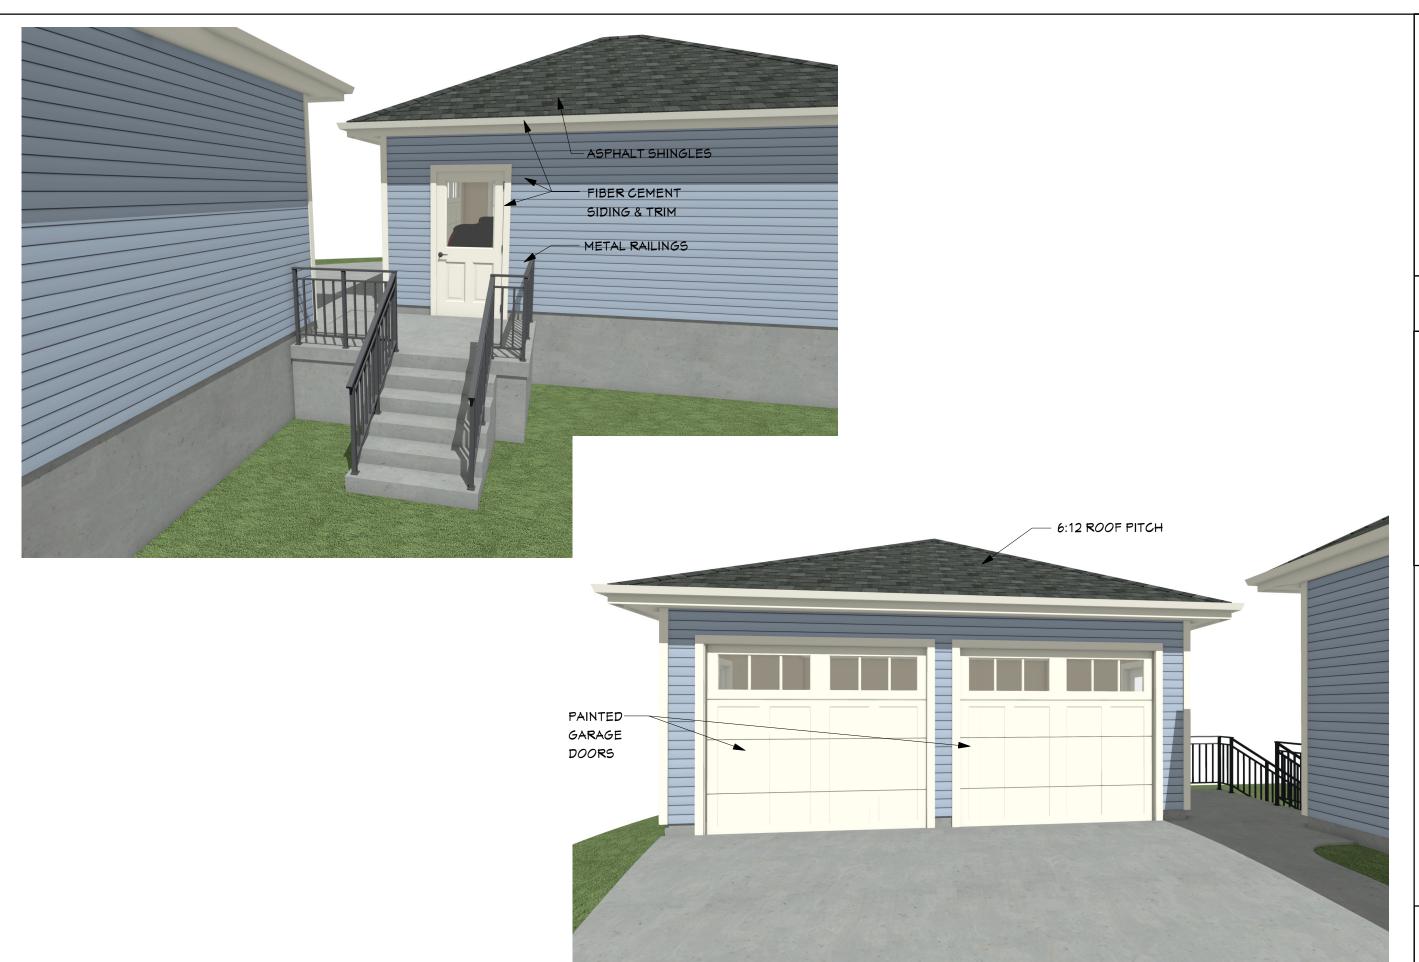

The garage will be of a wood framed construction with a fully frost protected concrete foundation and floor. The roof will be a hip design with a 6:12 pitch to match existing garage. The walls will be 8' 6" tall. The exterior details will all be painted fiber cement as depicted in the renderings. The siding will be smooth lap style with the same exposure as the house. The exterior corners and casings will be smooth in the same dimension as the house. The soffit will be 14-½" to match the dimension of the existing house soffit directly adjacent. The fascia will be flat and smooth in the same dimension as the house.

There will be two overhead garage doors instead of one. A service door on the side will be installed and a concrete stoop and stairs with metal railing will allow access to the lower grade. All three doors will be painted. A portion of the existing driveway will be replaced with new concrete and the grading will be corrected to improve drainage