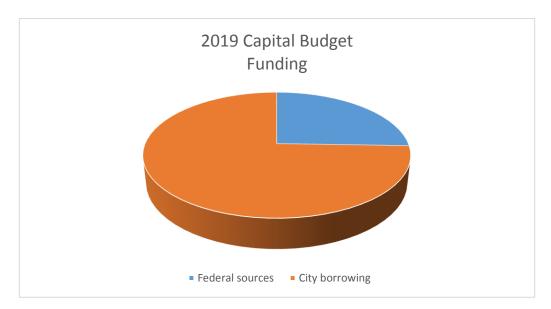

## 2019 Adopted CIP

| Capital expenditures | 2019    |            | 2020 |            | 2021 |            | 2022 |            | 2023             | 2024          | Total |             |
|----------------------|---------|------------|------|------------|------|------------|------|------------|------------------|---------------|-------|-------------|
| BRT                  |         |            |      |            |      |            |      |            |                  | \$ 80,000,000 | \$    | 80,000,000  |
| Current facility     | \$      | 7,032,000  | \$   | 8,212,000  | \$   | 12,812,000 | \$   | 11,168,000 | \$<br>7,829,000  | \$ 9,951,000  | \$    | 57,004,000  |
| Satellite facility   |         |            |      |            |      |            |      |            | \$<br>30,000,000 |               | \$    | 30,000,000  |
| Buses                | \$      | 7,070,000  | \$   | 7,282,000  | \$   | 7,500,000  | \$   | 7,725,000  | \$<br>8,111,000  | \$ 8,517,000  | \$    | 46,205,000  |
| Other                | \$      | 195,000    | \$   | 301,000    | \$   | 3,851,000  | \$   | 54,000     | \$<br>56,000     | \$ 59,000     | \$    | 4,516,000   |
|                      | \$      | 14,297,000 | \$   | 15,795,000 | \$   | 24,163,000 | \$   | 18,947,000 | \$<br>45,996,000 | \$ 98,527,000 | \$ :  | 217,725,000 |
|                      |         |            |      |            |      |            |      |            |                  |               |       |             |
| Funding sources      |         |            |      |            |      |            |      |            |                  |               |       |             |
| Federal sources      | \$      | 3,651,000  | \$   | 3,155,000  | \$   | 3,250,000  | \$   | 3,091,000  | \$<br>2,974,000  | \$ 83,123,000 | \$    | 99,244,000  |
| City borrowing       | ,<br>\$ | 10,646,000 | \$   |            | \$   | 20,913,000 | \$   | 15,856,000 | \$<br>43,022,000 | \$ 15,404,000 | \$    | 118,481,000 |
|                      | \$      | 14,297,000 | \$   | 15,795,000 | \$   | 24,163,000 | \$   | 18,947,000 | \$<br>45,996,000 | \$ 98,527,000 | \$ :  | 217,725,000 |