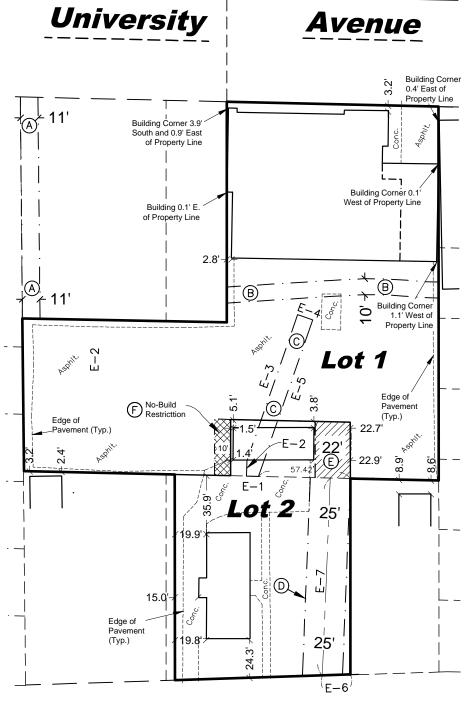

# **BUILDINGS, EASEMENTS & PAVEMENT DETAIL**

Bearings are referenced to the North line of the NW 1 /4 of Section 21, which bears S89°35'34"E on the Dane County Coordinate System

#### **NOTES:**

- A 11' Wide Vehicular & Pedestrian Ingress-Egress Easement per Doc. #1233829
- 10' Wide Underground Electric Easement (B) per Doc. #4146724 (exact location not defined of record)
- 10' Wide Private Stormwater Fasement Benefitting Lot 2 per CSM 13842
- 25' Wide Emergency Fire Lane Easement per Doc. #5106969
- 22' Wide Emergency Fire Lane Easement dedicated hereon is cross-hatched.

The No-Build Restriction exists to provide a buffer between the existing garage structure on Lot 2 to satisfy building and fire codes. The restriction shall run to the benefit of the

© owner of Lot 2 and the City of Madison as a restriction for public benefit, but shall no longer be effective in the event the existing garage is demolished or the appropriate fire rating for the garage is approved in writing by the City of Madison Building Inspector.

Also Lots 1 and 2 hereof are subject to the Declaration of Stormwater Management Easement per Doc. #5106969 which is blanket in nature & therefore not plotted hereon.

| EASEMENT LINE TABLE |             |          |
|---------------------|-------------|----------|
| NO.                 | COURSE      | DISTANCE |
| E-1                 | N88°41'44"W | 7.45'    |
| E-2                 | N01°18'16"E | 9.49'    |
| E-3                 | N19°09'40"E | 96.67'   |
| E-4                 | S19°50'20"E | 10.00'   |
| E-5                 | S19°09'40"W | 103.41'  |
| E-6                 | S88°08'51"W | 17.53'   |
| E-7                 | N02°17'20"E | 123.41'  |