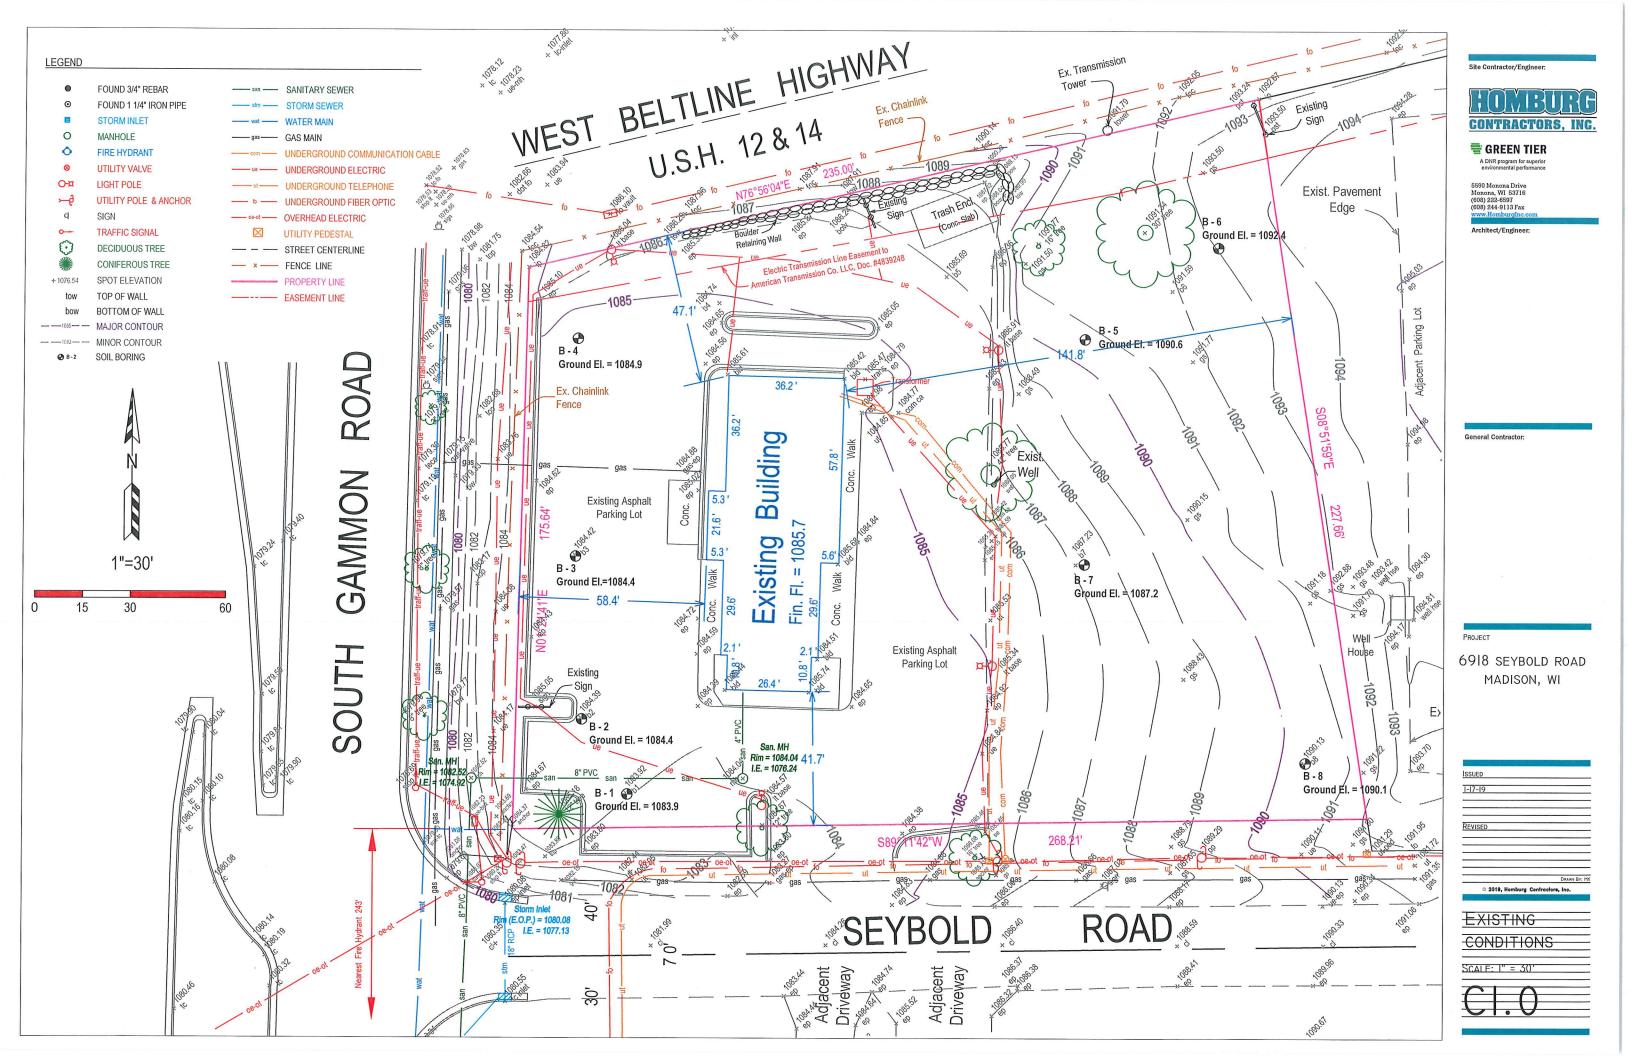

### 6918 Seybold Rd Renovation of Existing Building

- 1. <u>Site Location</u>: The corner of Gammon Rd and Seybold Rd (and bordered on the north side by the Beltline's eastbound entrance ramp).
- 2. <u>Project Description</u>: Renovating the existing Slice Deli building for a single retail tenant. Renovation includes new exterior and interior treatment, new roof, exterior concrete curbs and flatwork will be repaired or replaced. New asphalt for the existing parking lot. NOTE: No interior plans yet, but the interior shall probably be an open space with display counters for customers, a small storage area / office and men & women restroom.
- 3. <u>Site</u>: This approximately 1.3 acres property was in the Town of Middleton and has been attached (with Commercial Center zoning) to the City of Madison. Because Seybold Road is an unimproved street, there will be an assessment by the City for widening the street, new sidewalk, street lighting and curb & gutter in the future. The street project has not been scheduled for construction at this time. The developer believes that having a real street will benefit this project for accessibility, aesthetics and safety.
- 4. <u>Site Description</u>: The property sits at the bottom of a hill that rises to the east along Seybold Rd. The current building's elevation is above the Gammon sidewalk grade. There is an ATC electric line easement for the overhead electric power lines running along the north property line. There is a DOT fence on the north property line and continues along the west property line (Gammon Rd). The portion of the fence that runs along the west property line will be permanently removed at the end of renovation it will remain along the north property line. There is no pedestrian access from the Gammon sidewalk directly to the building. Instead, the Gammon sidewalk will connect to the new Seybold sidewalk for pedestrian accessibility to the property.
- 5. <u>Proposed CSM / Subdivision</u>: The property owner may sell or develop the east side of this parcel (see attached Proposed Lot Line & Curb Cut). Eric Halvorson from Traffic Engineering suggested a joint driveway that serves both parcels. The new curb cut shall be located east so that it can align with an existing curb cut for a property on the south side of Seybold Rd.
- 6. Conditional Use: None
- 7. Parking Stalls / Ratios: Currently there are thirty-six (36) total parking spaces. Per code: retail is 1 stall per 400 square feet or 8 stalls for current building as a retail store. NOTE: There is an additional 10 feet of right of way for the Seybold Road improvement and that R-O-W does impacts the parking lot about 10 feet and approximately six existing parking stalls.
- 8. Existing Structure: A vacant 3,178 square foot wood frame building. In the past it was utilized as a fast food restaurant (Former Arby / Slice Deli).
- Project Schedule: Renovation will start in April 2019 (assuming that the project will be approve by Urban Design Commission on March 27, 2019. Renovation work should be completed by September 1<sup>st</sup>, 2019