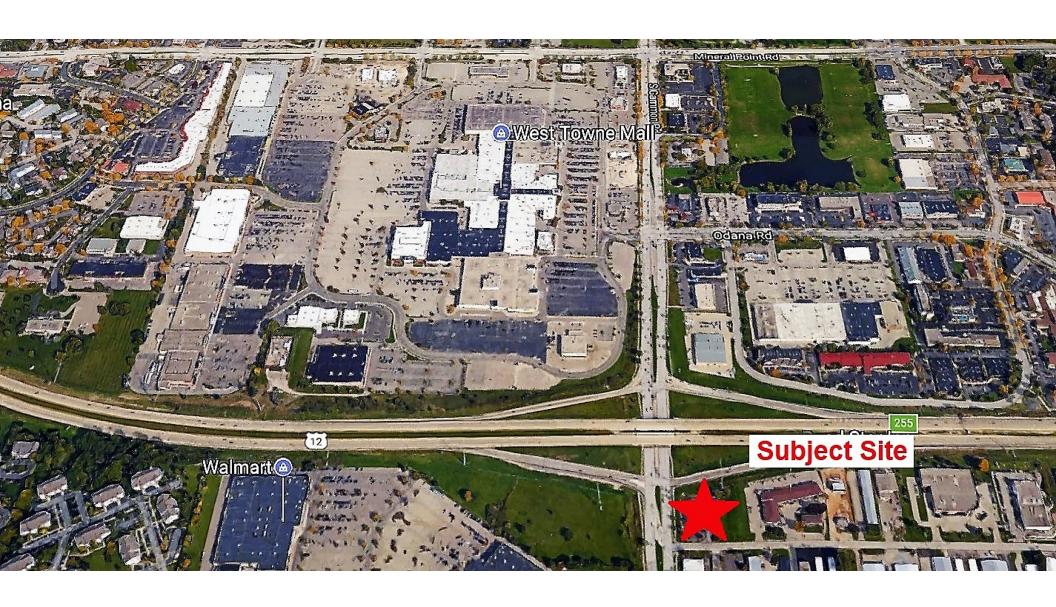

### 6918 Seybold Rd Renovation of Existing Building

- 1. <u>Site Location</u>: The corner of Gammon Rd and Seybold Rd (and bordered on the north side by the Beltline's eastbound entrance ramp).
- 2. <u>Project Description</u>: Renovating the existing Slice Deli building for a single retail tenant. Renovation includes new exterior and interior treatment, new roof, exterior concrete curbs and flatwork will be repaired or replaced. New asphalt for the existing parking lot. NOTE: No interior plans yet, but the interior shall probably be an open space with display counters for customers, a small storage area / office and men & women restroom.
- 3. <u>Site</u>: This approximately 1.3 acres property was in the Town of Middleton and has been attached (with Commercial Center zoning) to the City of Madison. Because Seybold Road is an unimproved street, there will be an assessment by the City for widening the street, new sidewalk, street lighting and curb & gutter in the future. The street project has not been scheduled for construction at this time. The developer believes that having a real street will benefit this project for accessibility, aesthetics and safety.
- 4. <u>Site Description</u>: The property sits at the bottom of a hill that rises to the east along Seybold Rd. The current building's elevation is above the Gammon sidewalk grade. There is an ATC electric line easement for the overhead electric power lines running along the north property line. There is a DOT fence on the north property line and continues along the west property line (Gammon Rd). The portion of the fence that runs along the west property line will be permanently removed at the end of renovation it will remain along the north property line. There is no pedestrian access from the Gammon sidewalk directly to the building. Instead, the Gammon sidewalk will connect to the new Seybold sidewalk for pedestrian accessibility to the property.
- 5. <u>Proposed CSM / Subdivision</u>: The property owner may sell or develop the east side of this parcel (see attached Proposed Lot Line & Curb Cut). Eric Halvorson from Traffic Engineering suggested a joint driveway that serves both parcels. The new curb cut shall be located east so that it can align with an existing curb cut for a property on the south side of Seybold Rd.
- 6. Conditional Use: None
- 7. Parking Stalls / Ratios: Currently there are thirty-six (36) total parking spaces. Per code: retail is 1 stall per 400 square feet or 8 stalls for current building as a retail store. NOTE: There is an additional 10 feet of right of way for the Seybold Road improvement and that R-O-W does impacts the parking lot about 10 feet and approximately six existing parking stalls.
- 8. Existing Structure: A vacant 3,178 square foot wood frame building. In the past it was utilized as a fast food restaurant (Former Arby / Slice Deli).
- Project Schedule: Renovation will start in April 2019 (assuming that the project will be approve by Urban Design Commission on March 27, 2019. Renovation work should be completed by September 1<sup>st</sup>, 2019