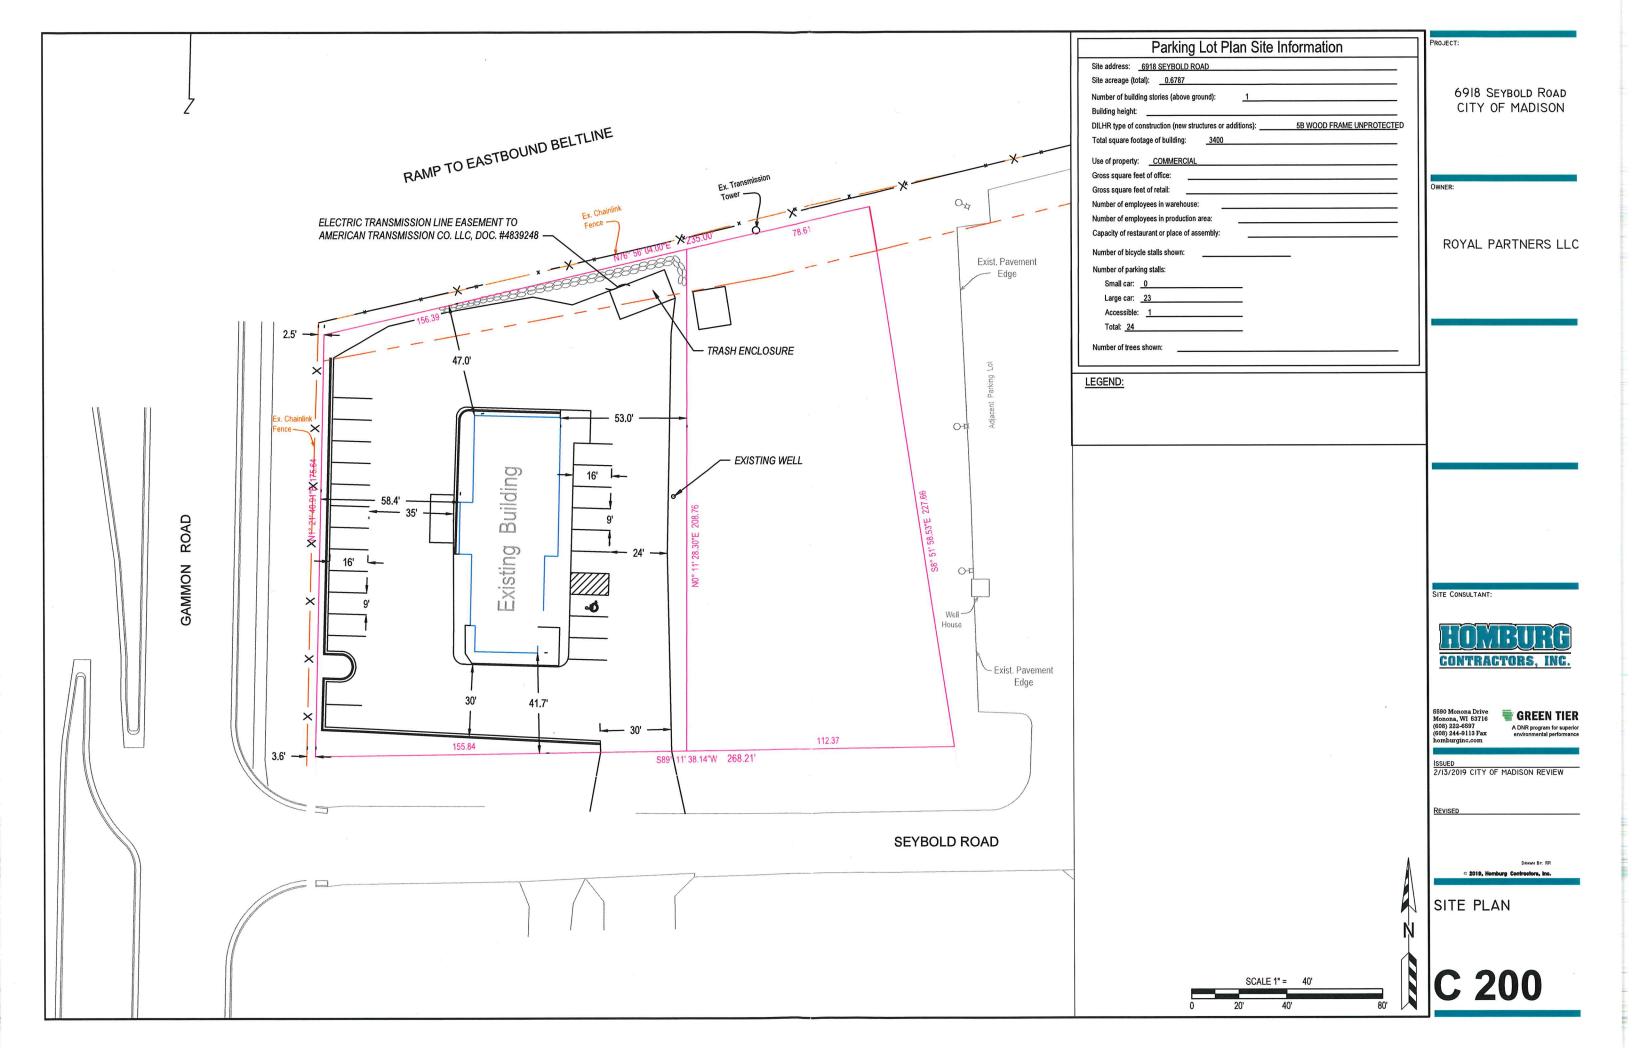

### 6918 Seybold Rd Renovation of Existing Building

- 1. <u>Site Location</u>: The corner of Gammon Rd and Seybold Rd (and bordered on the north side by the Beltline's eastbound entrance ramp).
- 2. <u>Project Description</u>: Renovating the existing Slice Deli building for a single retail tenant. Renovation includes new exterior and interior treatment, new roof, exterior concrete curbs and flatwork will be repaired or replaced. New asphalt for the existing parking lot. NOTE: No interior plans yet, but the interior shall probably be an open space with display counters for customers, a small storage area / office and men & women restroom.
- 3. <u>Site</u>: This approximately 1.3 acres property was in the Town of Middleton and has been attached (with Commercial Center zoning) to the City of Madison. Because Seybold Road is an unimproved street, there will be an assessment by the City for widening the street, new sidewalk, street lighting and curb & gutter in the future. The street project has not been scheduled for construction at this time. The developer believes that having a real street will benefit this project for accessibility, aesthetics and safety.
- 4. <u>Site Description</u>: The property sits at the bottom of a hill that rises to the east along Seybold Rd. The current building's elevation is above the Gammon sidewalk grade. There is an ATC electric line easement for the overhead electric power lines running along the north property line. There is a DOT fence on the north property line and continues along the west property line (Gammon Rd). The portion of the fence that runs along the west property line will be permanently removed at the end of renovation it will remain along the north property line. There is no pedestrian access from the Gammon sidewalk directly to the building. Instead, the Gammon sidewalk will connect to the new Seybold sidewalk for pedestrian accessibility to the property.
- 5. <u>Proposed CSM / Subdivision</u>: The property owner may sell or develop the east side of this parcel (see attached Proposed Lot Line & Curb Cut). Eric Halvorson from Traffic Engineering suggested a joint driveway that serves both parcels. The new curb cut shall be located east so that it can align with an existing curb cut for a property on the south side of Seybold Rd.
- 6. Conditional Use: None
- 7. Parking Stalls / Ratios: Currently there are thirty-six (36) total parking spaces. Per code: retail is 1 stall per 400 square feet or 8 stalls for current building as a retail store. NOTE: There is an additional 10 feet of right of way for the Seybold Road improvement and that R-O-W does impacts the parking lot about 10 feet and approximately six existing parking stalls.
- 8. Existing Structure: A vacant 3,178 square foot wood frame building. In the past it was utilized as a fast food restaurant (Former Arby / Slice Deli).
- Project Schedule: Renovation will start in April 2019 (assuming that the project will be approve by Urban Design Commission on March 27, 2019. Renovation work should be completed by September 1<sup>st</sup>, 2019

#### 11. Project Team:

a. Owner: Royal Partners, LLC / Steve Welch, sole member

6816 Seybold Rd Madison, WI 53719

b. Developer Sanford Enterprises, Inc

Tom Sanford (Contact Person)

2669 Scott Ln

McFarland, WI 53558

c. Civil Engineer /

Surveyor Homburg Contractors

5590 Monona Drive Monona, WI 53716

d. Architect Dimension IV

6515 Grand Teton Plaza

Suite 120

Madison, WI 53719

Looking East - Across Gammon Road (Motel in the Background)