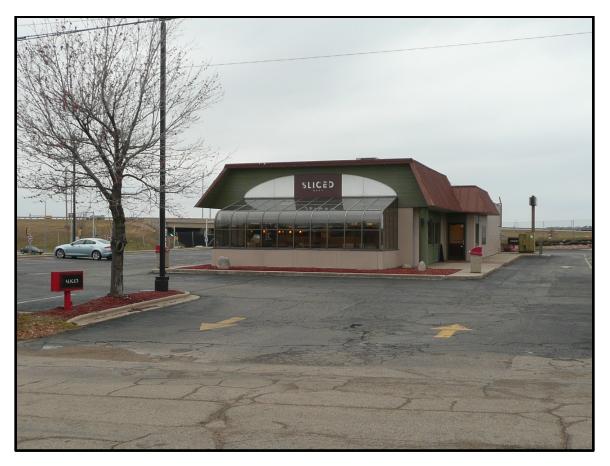

### 6918 Seybold Rd Renovation of Existing Building

- 1. <u>Site Location</u>: The corner of Gammon Rd and Seybold Rd (and bordered on the north side by the Beltline's eastbound entrance ramp).
- 2. <u>Project Description</u>: Renovating the existing Slice Deli building for a single retail tenant. Renovation includes new exterior and interior treatment, new roof, exterior concrete curbs and flatwork will be repaired or replaced. New asphalt for the existing parking lot. NOTE: No interior plans yet, but the interior shall probably be an open space with display counters for customers, a small storage area / office and men & women restroom.
- 3. <u>Site</u>: This approximately 1.3 acres property was in the Town of Middleton and has been attached (with Commercial Center zoning) to the City of Madison. Because Seybold Road is an unimproved street, there will be an assessment by the City for widening the street, new sidewalk, street lighting and curb & gutter in the future. The street project has not been scheduled for construction at this time. The developer believes that having a real street will benefit this project for accessibility, aesthetics and safety.
- 4. <u>Site Description</u>: The property sits at the bottom of a hill that rises to the east along Seybold Rd. The current building's elevation is above the Gammon sidewalk grade. There is an ATC electric line easement for the overhead electric power lines running along the north property line. There is a DOT fence on the north property line and continues along the west property line (Gammon Rd). The portion of the fence that runs along the west property line will be permanently removed at the end of renovation it will remain along the north property line. There is no pedestrian access from the Gammon sidewalk directly to the building. Instead, the Gammon sidewalk will connect to the new Seybold sidewalk for pedestrian accessibility to the property.
- 5. <u>Proposed CSM / Subdivision</u>: The property owner may sell or develop the east side of this parcel (see attached Proposed Lot Line & Curb Cut). Eric Halvorson from Traffic Engineering suggested a joint driveway that serves both parcels. The new curb cut shall be located east so that it can align with an existing curb cut for a property on the south side of Seybold Rd.
- 6. Conditional Use: None
- 7. Parking Stalls / Ratios: Currently there are thirty-six (36) total parking spaces. Per code: retail is 1 stall per 400 square feet or 8 stalls for current building as a retail store. NOTE: There is an additional 10 feet of right of way for the Seybold Road improvement and that R-O-W does impacts the parking lot about 10 feet and approximately six existing parking stalls.
- 8. Existing Structure: A vacant 3,178 square foot wood frame building. In the past it was utilized as a fast food restaurant (Former Arby / Slice Deli).
- Project Schedule: Renovation will start in April 2019 (assuming that the project will be approve by Urban Design Commission on March 27, 2019. Renovation work should be completed by September 1<sup>st</sup>, 2019

### Seybold Renovation

Looking North from Seybold Rd