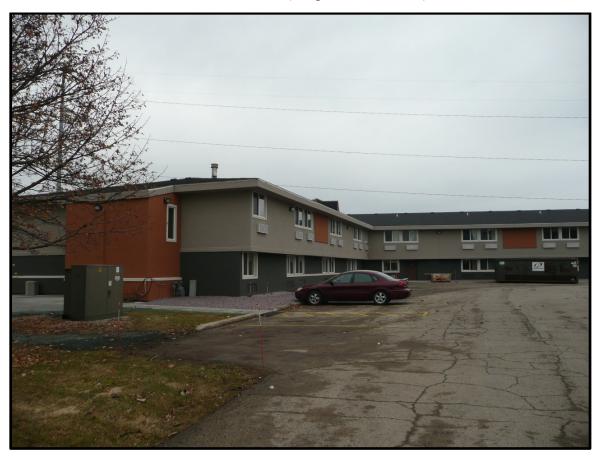

## Seybold Renovation

Renovated Motel (Neighbor to the East)

SLICE - EXISTING 3D VIEW AERIAL

1/8" = 1'-0" ON 22x34 HALF SCALE ON 11x17