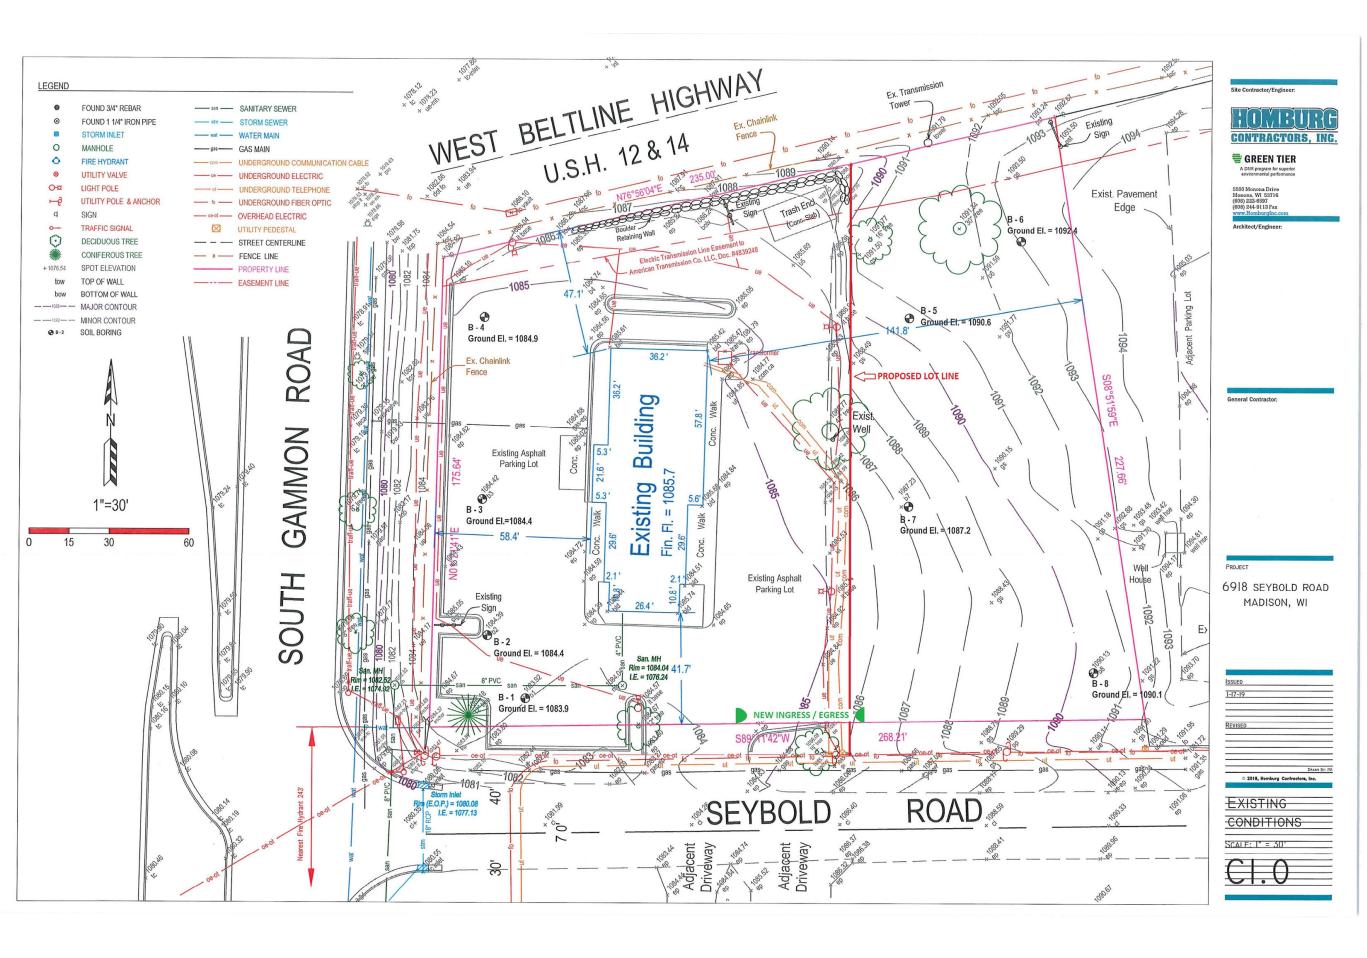

### 6918 Seybold Rd Renovation of Existing Building

- 1. <u>Site Location</u>: The corner of Gammon Rd and Seybold Rd (and bordered on the north side by the Beltline's eastbound entrance ramp).
- 2. <u>Project Description</u>: Renovating the existing Slice Deli building for a single retail tenant. Renovation includes new exterior and interior treatment, new roof, exterior concrete curbs and flatwork will be repaired or replaced. New asphalt for the existing parking lot. NOTE: No interior plans yet, but the interior shall probably be an open space with display counters for customers, a small storage area / office and men & women restroom.
- 3. <u>Site</u>: This approximately 1.3 acres property was in the Town of Middleton and has been attached (with Commercial Center zoning) to the City of Madison. Because Seybold Road is an unimproved street, there will be an assessment by the City for widening the street, new sidewalk, street lighting and curb & gutter in the future. The street project has not been scheduled for construction at this time. The developer believes that having a real street will benefit this project for accessibility, aesthetics and safety.
- 4. <u>Site Description</u>: The property sits at the bottom of a hill that rises to the east along Seybold Rd. The current building's elevation is above the Gammon sidewalk grade. There is an ATC electric line easement for the overhead electric power lines running along the north property line. There is a DOT fence on the north property line and continues along the west property line (Gammon Rd). The portion of the fence that runs along the west property line will be permanently removed at the end of renovation it will remain along the north property line. There is no pedestrian access from the Gammon sidewalk directly to the building. Instead, the Gammon sidewalk will connect to the new Seybold sidewalk for pedestrian accessibility to the property.
- 5. <u>Proposed CSM / Subdivision</u>: The property owner may sell or develop the east side of this parcel (see attached Proposed Lot Line & Curb Cut). Eric Halvorson from Traffic Engineering suggested a joint driveway that serves both parcels. The new curb cut shall be located east so that it can align with an existing curb cut for a property on the south side of Seybold Rd.
- 6. Conditional Use: None
- 7. Parking Stalls / Ratios: Currently there are thirty-six (36) total parking spaces. Per code: retail is 1 stall per 400 square feet or 8 stalls for current building as a retail store. NOTE: There is an additional 10 feet of right of way for the Seybold Road improvement and that R-O-W does impacts the parking lot about 10 feet and approximately six existing parking stalls.
- 8. Existing Structure: A vacant 3,178 square foot wood frame building. In the past it was utilized as a fast food restaurant (Former Arby / Slice Deli).
- Project Schedule: Renovation will start in April 2019 (assuming that the project will be approve by Urban Design Commission on March 27, 2019. Renovation work should be completed by September 1<sup>st</sup>, 2019

#### 11. Project Team:

a. Owner: Royal Partners, LLC / Steve Welch, sole member

6816 Seybold Rd Madison, WI 53719

b. Developer Sanford Enterprises, Inc

Tom Sanford (Contact Person)

2669 Scott Ln

McFarland, WI 53558

c. Civil Engineer /

Surveyor Homburg Contractors

5590 Monona Drive Monona, WI 53716

d. Architect Dimension IV

6515 Grand Teton Plaza

Suite 120

Madison, WI 53719

Looking East - Across Gammon Road (Motel in the Background)