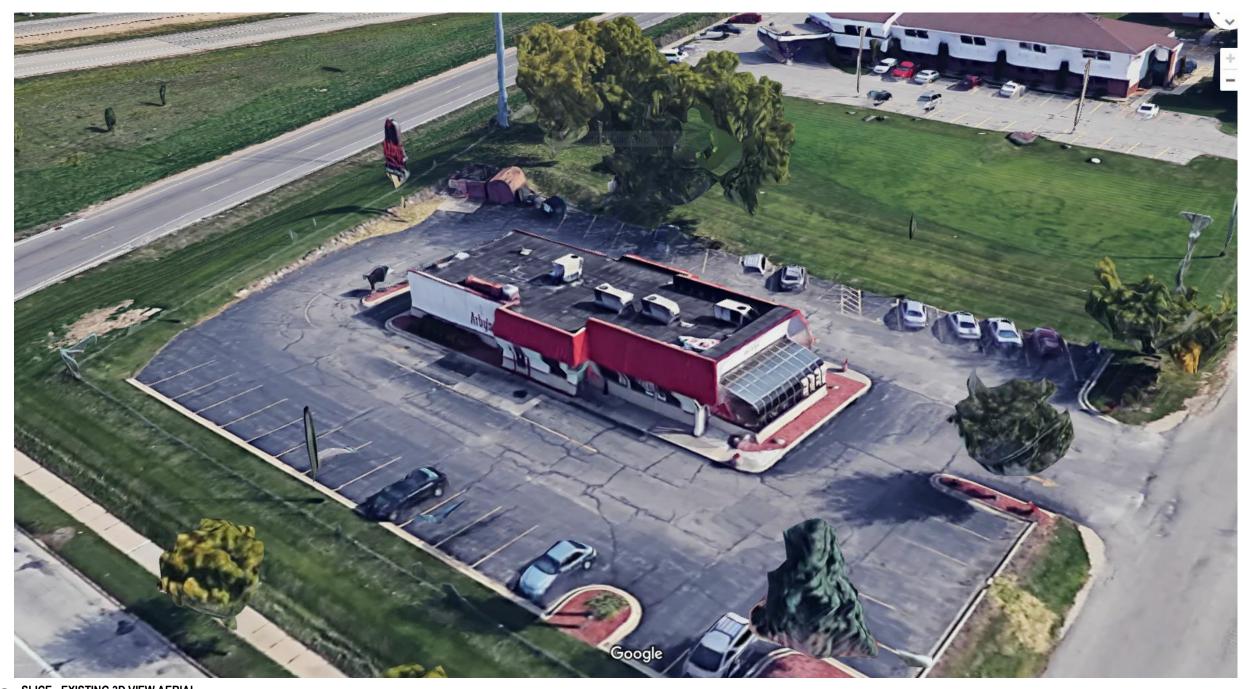

### 6918 Seybold Rd Renovation of Existing Building

- 1. <u>Site Location</u>: The corner of Gammon Rd and Seybold Rd (and bordered on the north side by the Beltline's eastbound entrance ramp).
- 2. <u>Project Description</u>: Renovating the existing Slice Deli building for a single retail tenant. Renovation includes new exterior and interior treatment, new roof, exterior concrete curbs and flatwork will be repaired or replaced. New asphalt for the existing parking lot. NOTE: No interior plans yet, but the interior shall probably be an open space with display counters for customers, a small storage area / office and men & women restroom.
- 3. <u>Site</u>: This approximately 1.3 acres property was in the Town of Middleton and has been attached (with Commercial Center zoning) to the City of Madison. Because Seybold Road is an unimproved street, there will be an assessment by the City for widening the street, new sidewalk, street lighting and curb & gutter in the future. The street project has not been scheduled for construction at this time. The developer believes that having a real street will benefit this project for accessibility, aesthetics and safety.
- 4. <u>Site Description</u>: The property sits at the bottom of a hill that rises to the east along Seybold Rd. The current building's elevation is above the Gammon sidewalk grade. There is an ATC electric line easement for the overhead electric power lines running along the north property line. There is a DOT fence on the north property line and continues along the west property line (Gammon Rd). The portion of the fence that runs along the west property line will be permanently removed at the end of renovation it will remain along the north property line. There is no pedestrian access from the Gammon sidewalk directly to the building. Instead, the Gammon sidewalk will connect to the new Seybold sidewalk for pedestrian accessibility to the property.
- 5. <u>Proposed CSM / Subdivision</u>: The property owner may sell or develop the east side of this parcel (see attached Proposed Lot Line & Curb Cut). Eric Halvorson from Traffic Engineering suggested a joint driveway that serves both parcels. The new curb cut shall be located east so that it can align with an existing curb cut for a property on the south side of Seybold Rd.
- 6. Conditional Use: None
- 7. Parking Stalls / Ratios: Currently there are thirty-six (36) total parking spaces. Per code: retail is 1 stall per 400 square feet or 8 stalls for current building as a retail store. NOTE: There is an additional 10 feet of right of way for the Seybold Road improvement and that R-O-W does impacts the parking lot about 10 feet and approximately six existing parking stalls.
- 8. Existing Structure: A vacant 3,178 square foot wood frame building. In the past it was utilized as a fast food restaurant (Former Arby / Slice Deli).
- Project Schedule: Renovation will start in April 2019 (assuming that the project will be approve by Urban Design Commission on March 27, 2019. Renovation work should be completed by September 1<sup>st</sup>, 2019

## Seybold Renovation

Renovated Motel (Neighbor to the East)

SLICE - EXISTING 3D VIEW AERIAL

1/8" = 1'-0" ON 22x34 HALF SCALE ON 11x17