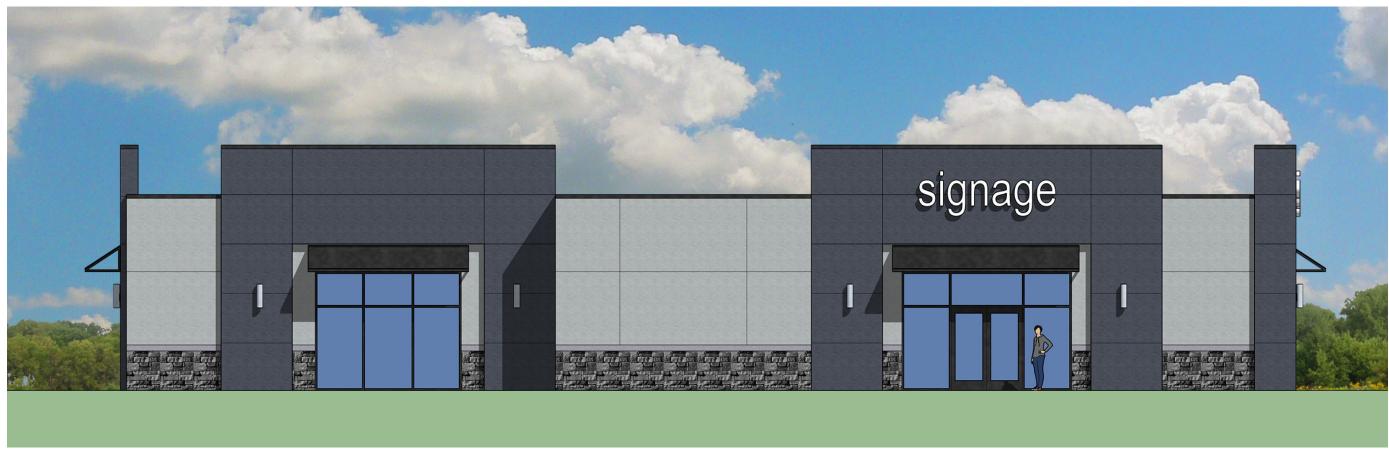

### 6918 Seybold Rd Renovation of Existing Building

- 1. <u>Site Location</u>: The corner of Gammon Rd and Seybold Rd (and bordered on the north side by the Beltline's eastbound entrance ramp).
- 2. <u>Project Description</u>: Renovating the existing Slice Deli building for a single retail tenant. Renovation includes new exterior and interior treatment, new roof, exterior concrete curbs and flatwork will be repaired or replaced. New asphalt for the existing parking lot. NOTE: No interior plans yet, but the interior shall probably be an open space with display counters for customers, a small storage area / office and men & women restroom.
- 3. <u>Site</u>: This approximately 1.3 acres property was in the Town of Middleton and has been attached (with Commercial Center zoning) to the City of Madison. Because Seybold Road is an unimproved street, there will be an assessment by the City for widening the street, new sidewalk, street lighting and curb & gutter in the future. The street project has not been scheduled for construction at this time. The developer believes that having a real street will benefit this project for accessibility, aesthetics and safety.
- 4. <u>Site Description</u>: The property sits at the bottom of a hill that rises to the east along Seybold Rd. The current building's elevation is above the Gammon sidewalk grade. There is an ATC electric line easement for the overhead electric power lines running along the north property line. There is a DOT fence on the north property line and continues along the west property line (Gammon Rd). The portion of the fence that runs along the west property line will be permanently removed at the end of renovation it will remain along the north property line. There is no pedestrian access from the Gammon sidewalk directly to the building. Instead, the Gammon sidewalk will connect to the new Seybold sidewalk for pedestrian accessibility to the property.
- 5. <u>Proposed CSM / Subdivision</u>: The property owner may sell or develop the east side of this parcel (see attached Proposed Lot Line & Curb Cut). Eric Halvorson from Traffic Engineering suggested a joint driveway that serves both parcels. The new curb cut shall be located east so that it can align with an existing curb cut for a property on the south side of Seybold Rd.
- 6. Conditional Use: None
- 7. Parking Stalls / Ratios: Currently there are thirty-six (36) total parking spaces. Per code: retail is 1 stall per 400 square feet or 8 stalls for current building as a retail store. NOTE: There is an additional 10 feet of right of way for the Seybold Road improvement and that R-O-W does impacts the parking lot about 10 feet and approximately six existing parking stalls.
- 8. Existing Structure: A vacant 3,178 square foot wood frame building. In the past it was utilized as a fast food restaurant (Former Arby / Slice Deli).
- Project Schedule: Renovation will start in April 2019 (assuming that the project will be approve by Urban Design Commission on March 27, 2019. Renovation work should be completed by September 1<sup>st</sup>, 2019