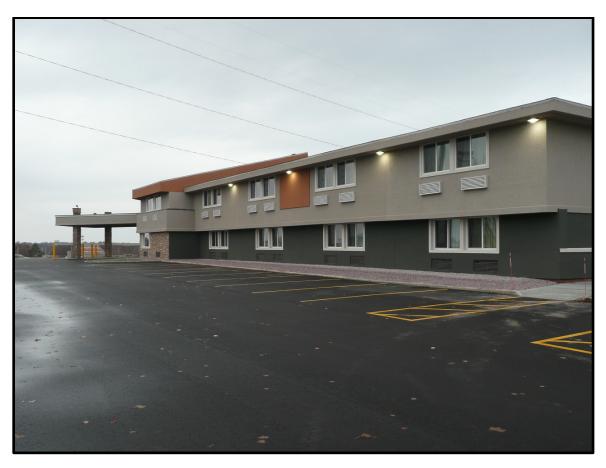

## Seybold Renovation

Renovated Motel (Neighbor to the East)

SLICE - EXISTING 3D VIEW AERIAL

1/8" = 1'-0" ON 22x34 HALF SCALE ON 11x17