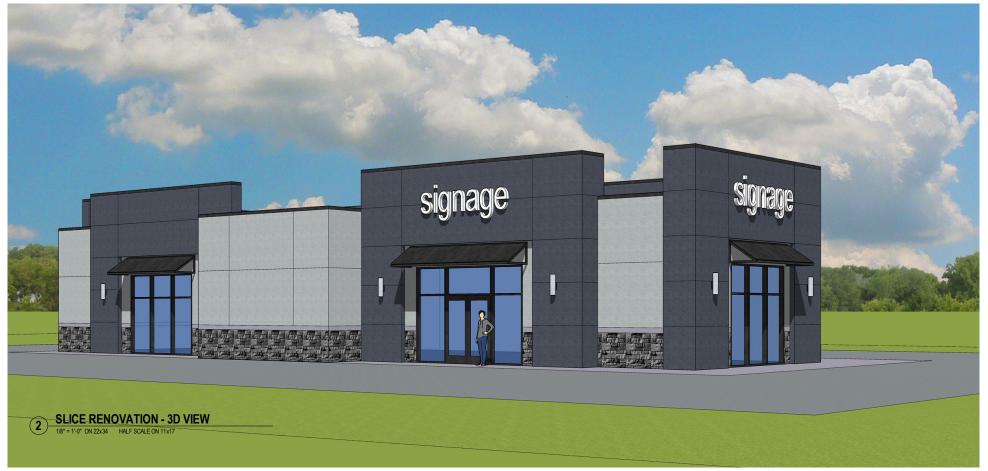

### 6918 Seybold Rd Renovation of Existing Building

- 1. <u>Site Location</u>: The corner of Gammon Rd and Seybold Rd (and bordered on the north side by the Beltline's eastbound entrance ramp).
- 2. <u>Project Description</u>: Renovating the existing Slice Deli building for a single retail tenant. Renovation includes new exterior and interior treatment, new roof, exterior concrete curbs and flatwork will be repaired or replaced. New asphalt for the existing parking lot. NOTE: No interior plans yet, but the interior shall probably be an open space with display counters for customers, a small storage area / office and men & women restroom.
- 3. <u>Site</u>: This approximately 1.3 acres property was in the Town of Middleton and has been attached (with Commercial Center zoning) to the City of Madison. Because Seybold Road is an unimproved street, there will be an assessment by the City for widening the street, new sidewalk, street lighting and curb & gutter in the future. The street project has not been scheduled for construction at this time. The developer believes that having a real street will benefit this project for accessibility, aesthetics and safety.
- 4. <u>Site Description</u>: The property sits at the bottom of a hill that rises to the east along Seybold Rd. The current building's elevation is above the Gammon sidewalk grade. There is an ATC electric line easement for the overhead electric power lines running along the north property line. There is a DOT fence on the north property line and continues along the west property line (Gammon Rd). The portion of the fence that runs along the west property line will be permanently removed at the end of renovation it will remain along the north property line. There is no pedestrian access from the Gammon sidewalk directly to the building. Instead, the Gammon sidewalk will connect to the new Seybold sidewalk for pedestrian accessibility to the property.
- 5. <u>Proposed CSM / Subdivision</u>: The property owner may sell or develop the east side of this parcel (see attached Proposed Lot Line & Curb Cut). Eric Halvorson from Traffic Engineering suggested a joint driveway that serves both parcels. The new curb cut shall be located east so that it can align with an existing curb cut for a property on the south side of Seybold Rd.
- 6. Conditional Use: None
- 7. Parking Stalls / Ratios: Currently there are thirty-six (36) total parking spaces. Per code: retail is 1 stall per 400 square feet or 8 stalls for current building as a retail store. NOTE: There is an additional 10 feet of right of way for the Seybold Road improvement and that R-O-W does impacts the parking lot about 10 feet and approximately six existing parking stalls.
- 8. Existing Structure: A vacant 3,178 square foot wood frame building. In the past it was utilized as a fast food restaurant (Former Arby / Slice Deli).
- Project Schedule: Renovation will start in April 2019 (assuming that the project will be approve by Urban Design Commission on March 27, 2019. Renovation work should be completed by September 1<sup>st</sup>, 2019