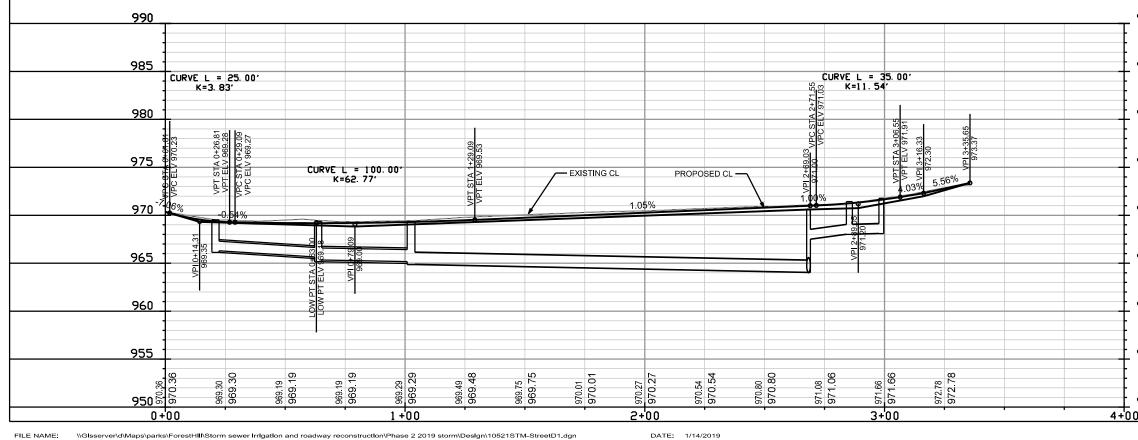

PLOT

6

7

Ā

PLOT

PLOT

- A

FILE NAME: \\Glsserver\d\Maps\parks\ForestHIII\Storm sewer Irrigation and roadway reconstruction\Phase 2 2019 storm\Design\10521STM-StreetD1.dgn

| 990      |      |  |
|----------|------|--|
| 985      |      |  |
| 980      |      |  |
| 975      |      |  |
| 970      |      |  |
| 965      |      |  |
| 960      |      |  |
| 955      |      |  |
| 950<br>0 | <br> |  |
|          |      |  |