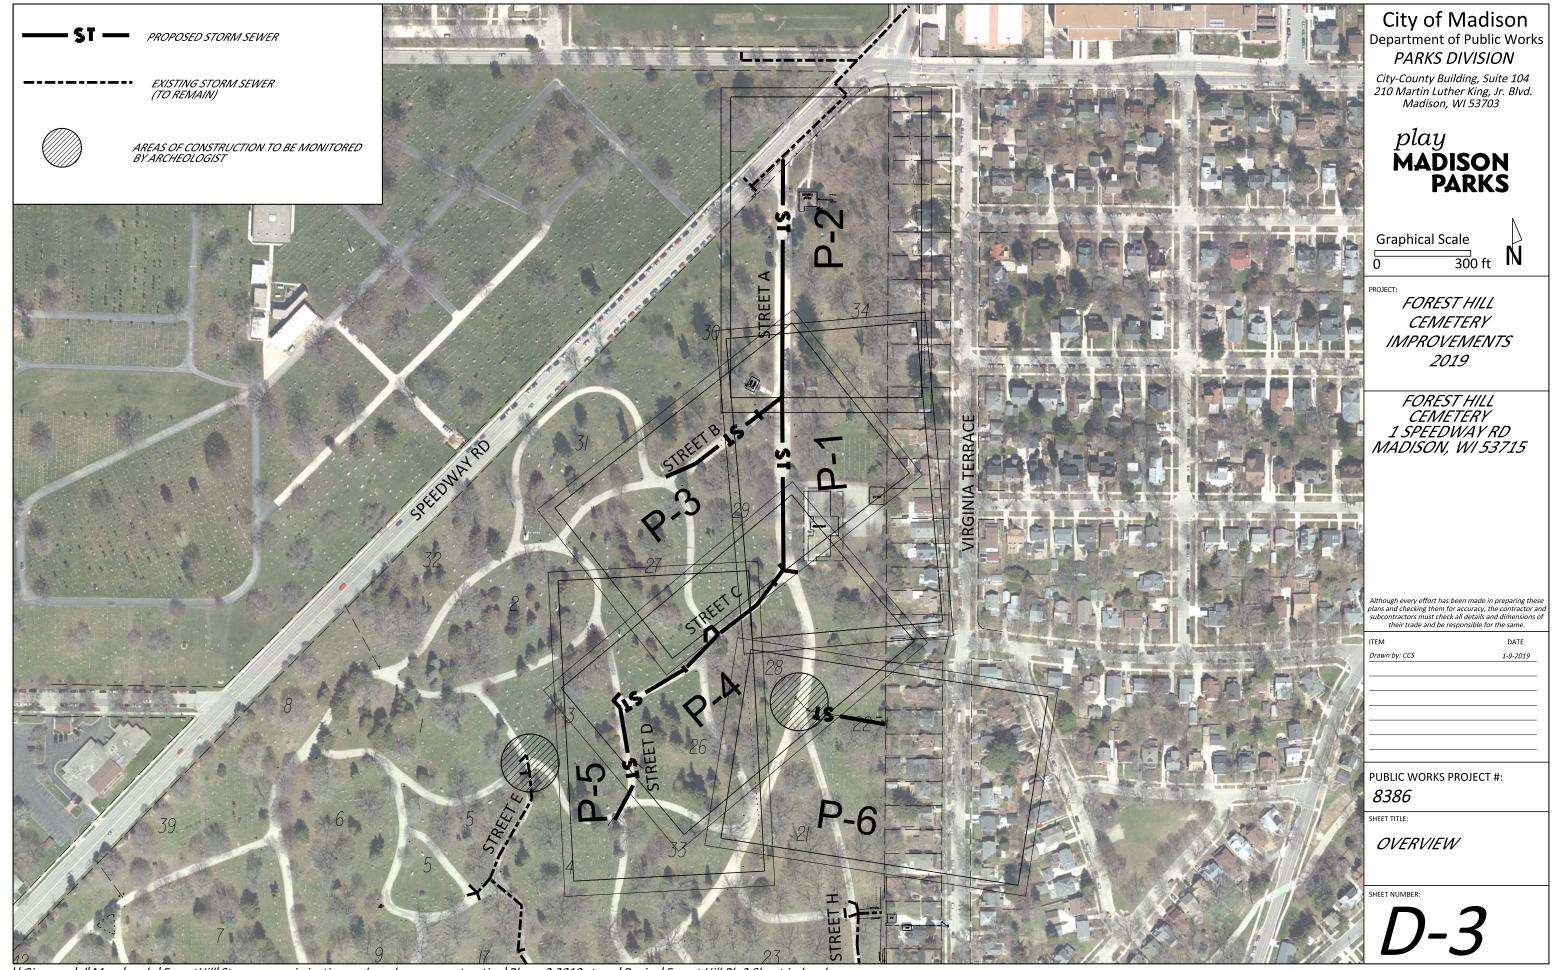

||Gisserver|d|Maps|parks|ForestHill|Storm sewer irrigation and roadway reconstruction|Phase 2 2019 storm|Design|Forest Hill Ph 2 Sheet index.dgn

POINT REFERRED TO ON PROFILE
 3" E-0.3 ASPHALT PAVEMENT
 EXISTING GROUND
 PULVERIZED AND SHAPED ASPHALT AND BASE
 GRAVEL SHOULDERING
 18" CARLSON SCREED EDGE OF PAVEMENT
 EX ASPHALT PAVEMENT TO BE PULVERIZED (APPROX 7"-9")