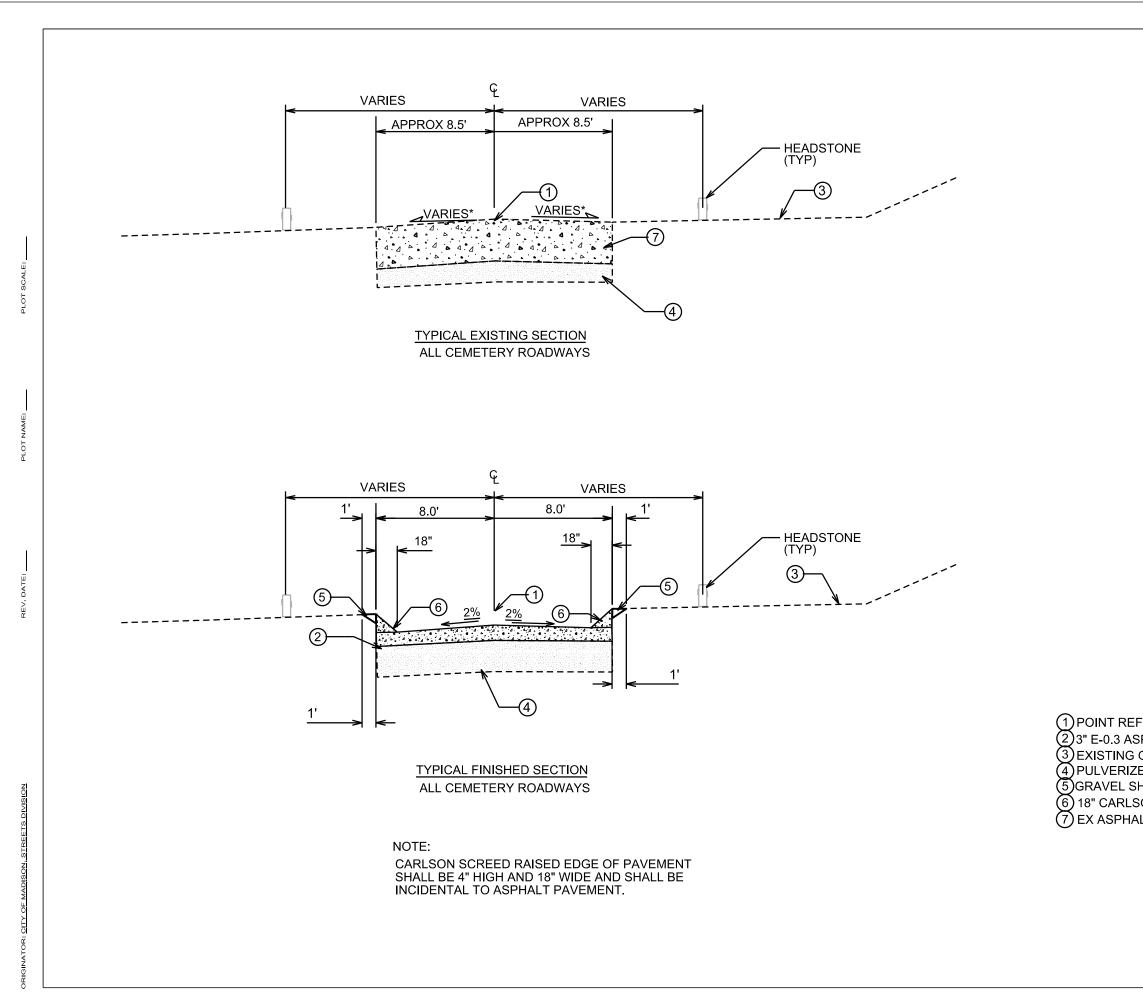

||Gisserver|d|Maps|parks|ForestHill|Storm sewer irrigation and roadway reconstruction|Phase 2 2019 storm|Design|Forest Hill Ph 2 Sheet index.dgn

POINT REFERRED TO ON PROFILE
 3" E-0.3 ASPHALT PAVEMENT
 EXISTING GROUND
 PULVERIZED AND SHAPED ASPHALT AND BASE
 GRAVEL SHOULDERING
 18" CARLSON SCREED EDGE OF PAVEMENT
 EX ASPHALT PAVEMENT TO BE PULVERIZED (APPROX 7"-9")

FOREST HILL CEMETERY IMPROVEMENTS D-1
DETAILS
TYPICAL SECTIONS CITY OF MADISON

FILE NAME: \\Gisserver\d\Maps\parks\ForestHill\Storm sewer Irrigation and roadway reconstruction\Phase 2 2019 storm\Design\10521STM-StreetA1.dgn