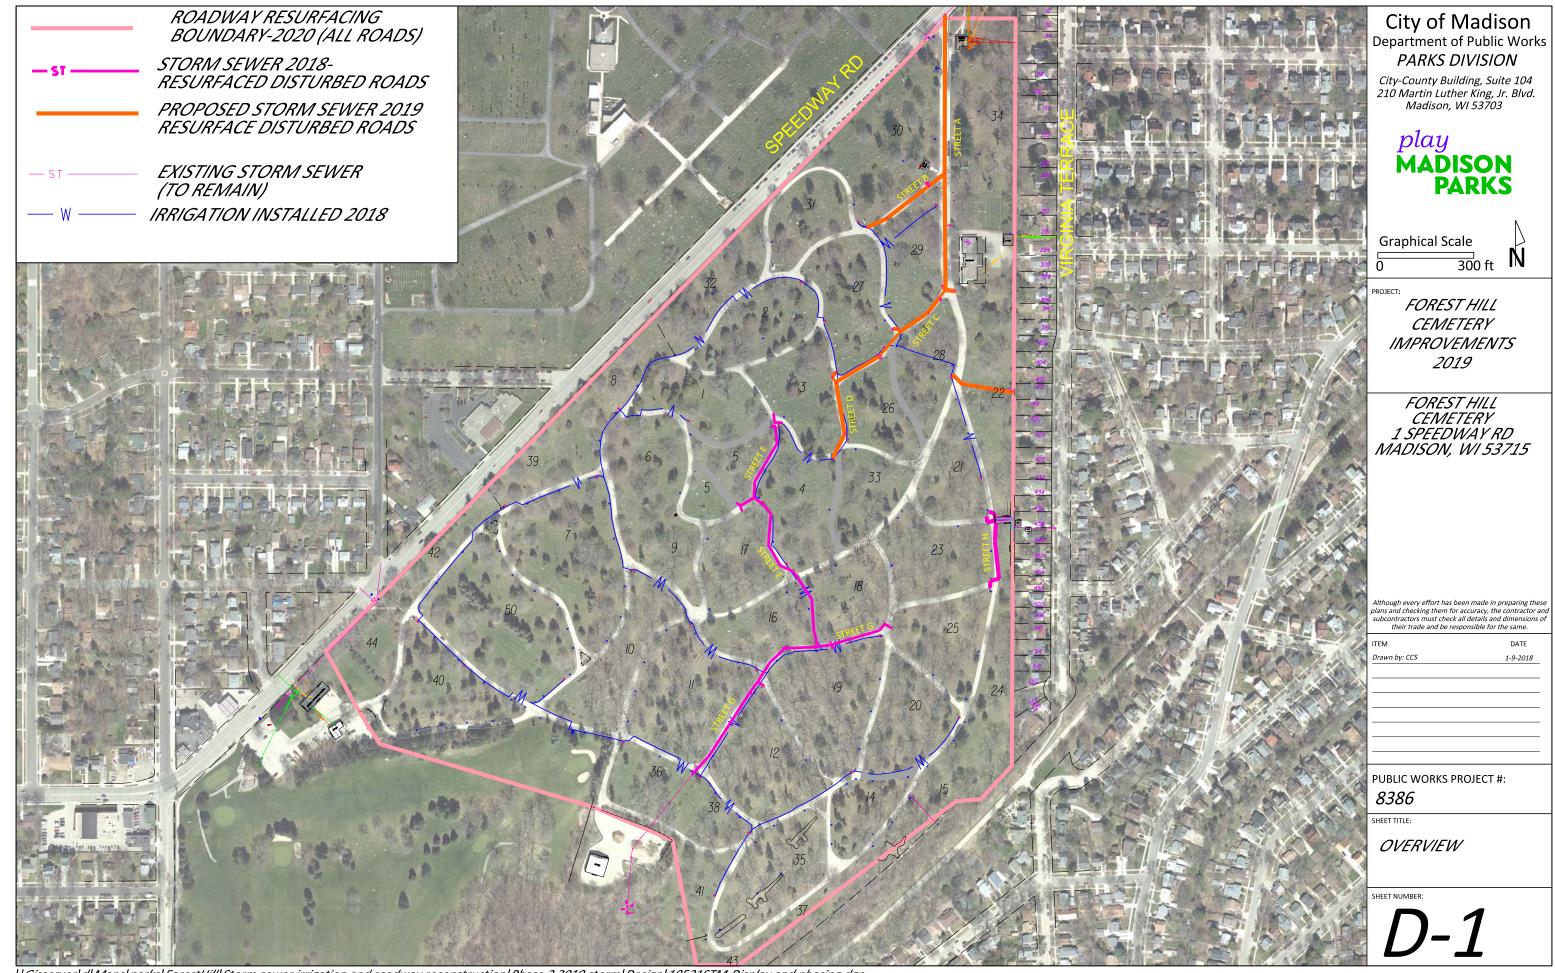

||Gisserver|d|Maps|parks|ForestHill|Storm sewer irrigation and roadway reconstruction|Phase 2 2019 storm|Design|10521STM-Display and phasing.dgn

||Gisserver|d|Maps|parks|ForestHill|Storm sewer irrigation and roadway reconstruction|Phase 1 2018 storm irrigation and flume|Design|Watershed.dgn