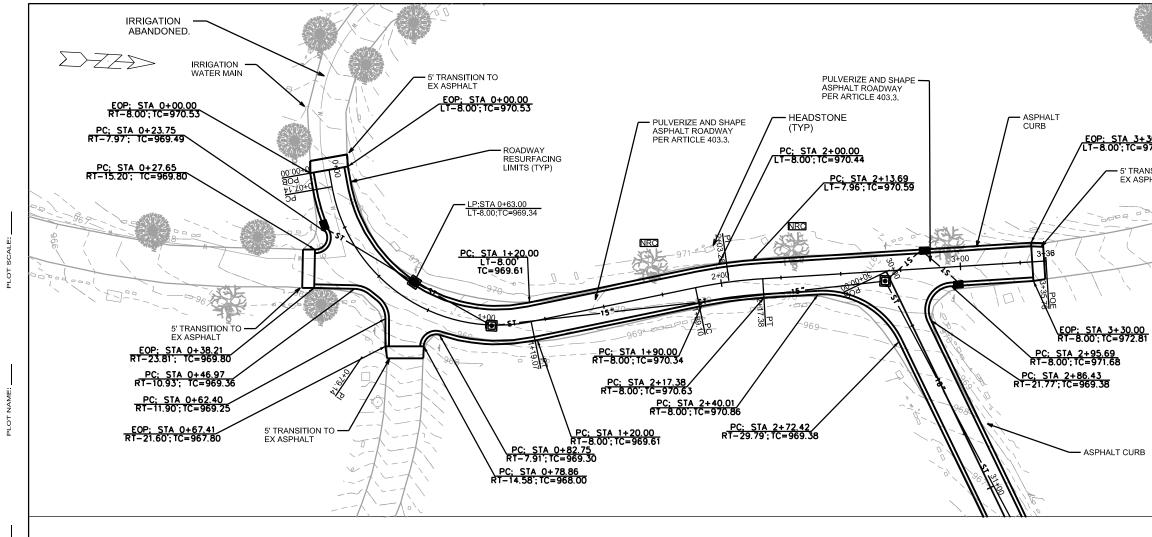

PLOT

6

7

Ā

PLOT

PLOT

- A

FILE NAME: \\Glsserver\d\Maps\parks\ForestHIII\Storm sewer Irrigation and roadway reconstruction\Phase 2 2019 storm\Design\10521STM-StreetD1.dgn

DATE:

REV.

|                       | FOREST HILL             | CEMETERY IMPROVEM<br>MUNIS #19014 | IENTS | SHEET NO.<br>P-4 |  |
|-----------------------|-------------------------|-----------------------------------|-------|------------------|--|
|                       | PLAN AND PROFILE        |                                   |       |                  |  |
|                       | STREET D CITY OF MADISC |                                   |       | ADISON           |  |
|                       | ≯<br>≋                  |                                   |       |                  |  |
| <u>60.00</u><br>72.95 |                         |                                   |       |                  |  |
| ISITION TO<br>HALT    | ~<br>/                  |                                   |       |                  |  |
|                       | <<br><del>2</del>       |                                   |       |                  |  |
|                       |                         |                                   |       |                  |  |
|                       |                         |                                   |       |                  |  |
|                       |                         |                                   |       |                  |  |
|                       |                         |                                   |       |                  |  |