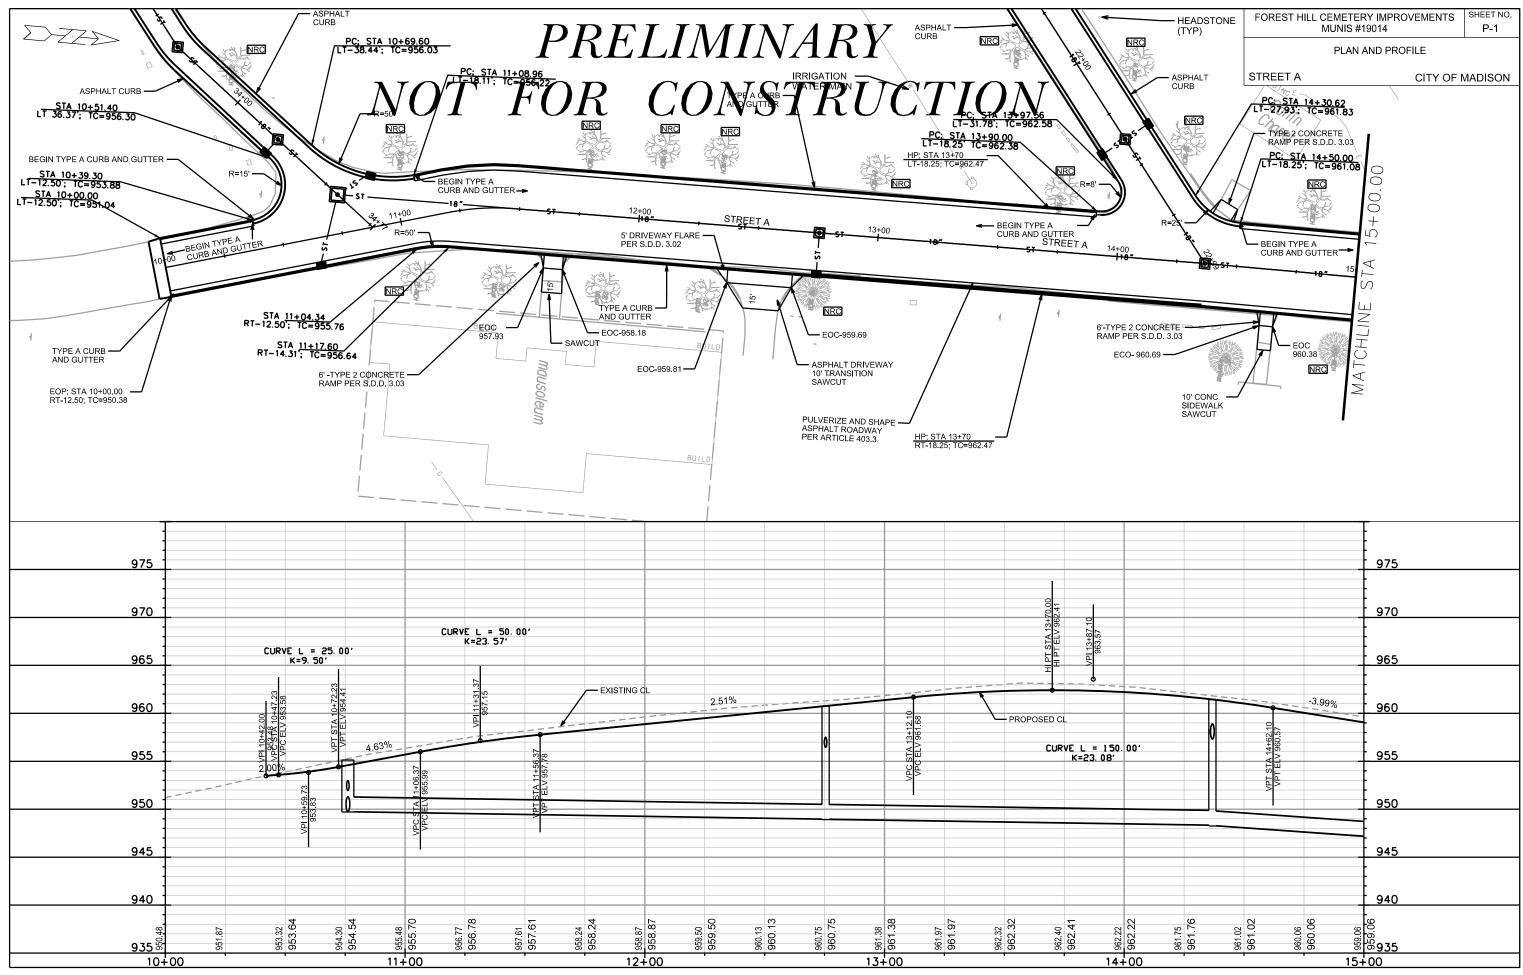

FOREST HILL CEMETERY IMPROVEMENTS D-1
DETAILS
TYPICAL SECTIONS CITY OF MADISON

FILE NAME: \\Gisserver\d\Maps\parks\ForestHill\Storm sewer Irrigation and roadway reconstruction\Phase 2 2019 storm\Design\10521STM-StreetA1.dgn