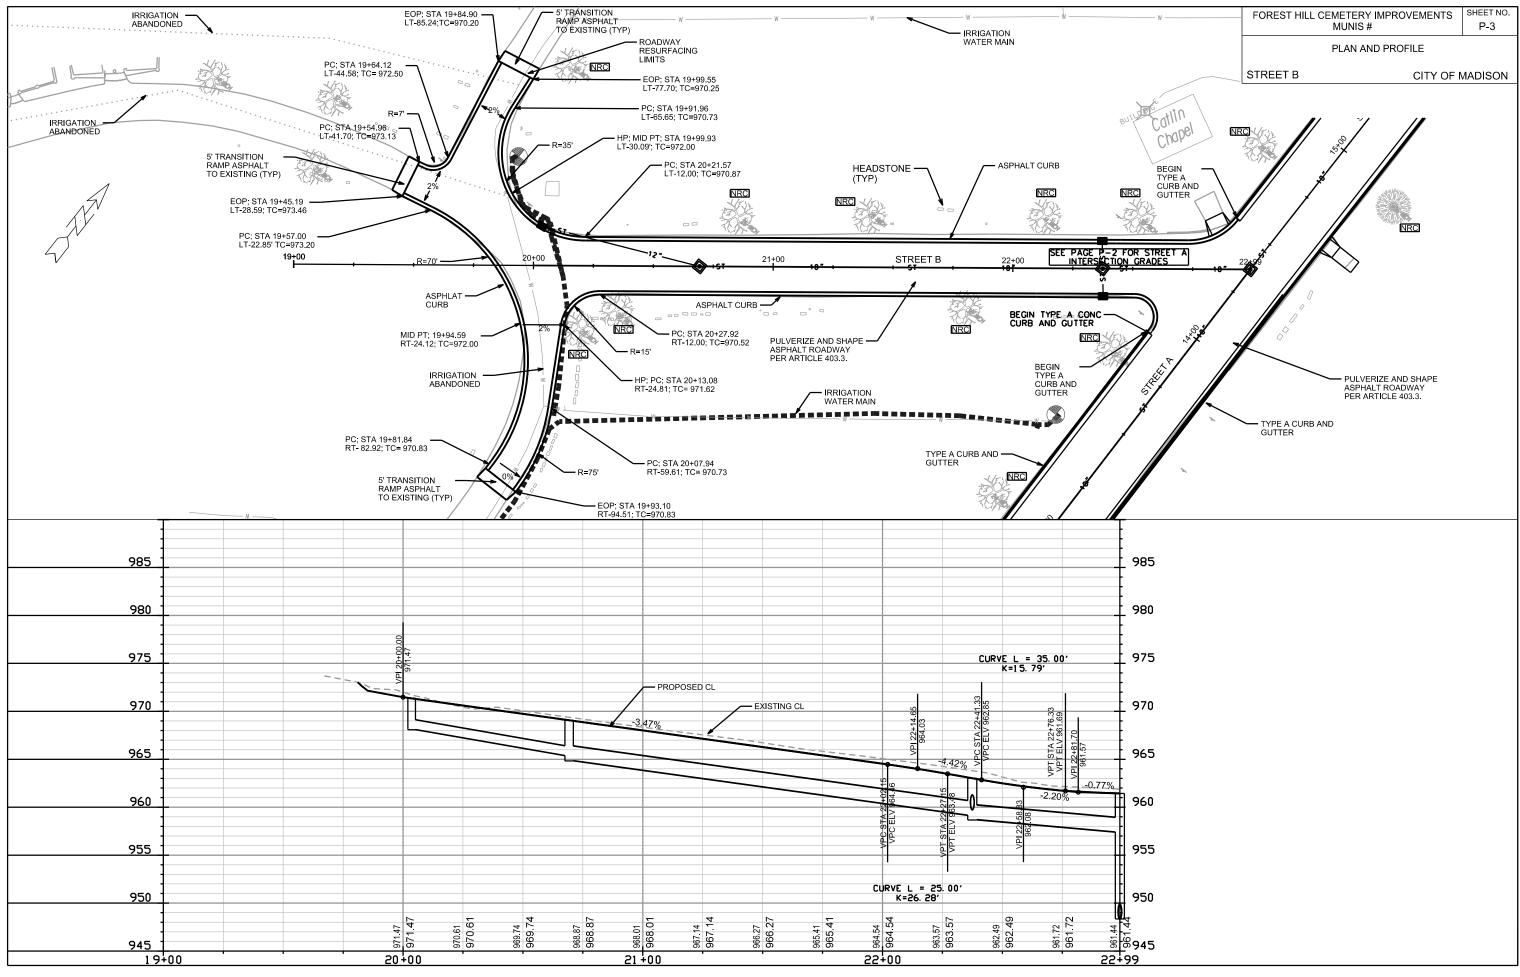

PLOT

6

7

Ā

PLOT

PLOT

- A

FILE NAME: \\Glsserver\d\Maps\parks\ForestHIII\Storm sewer Irrigation and roadway reconstruction\Phase 2 2019 storm\Design\10521STM-StreetD1.dgn