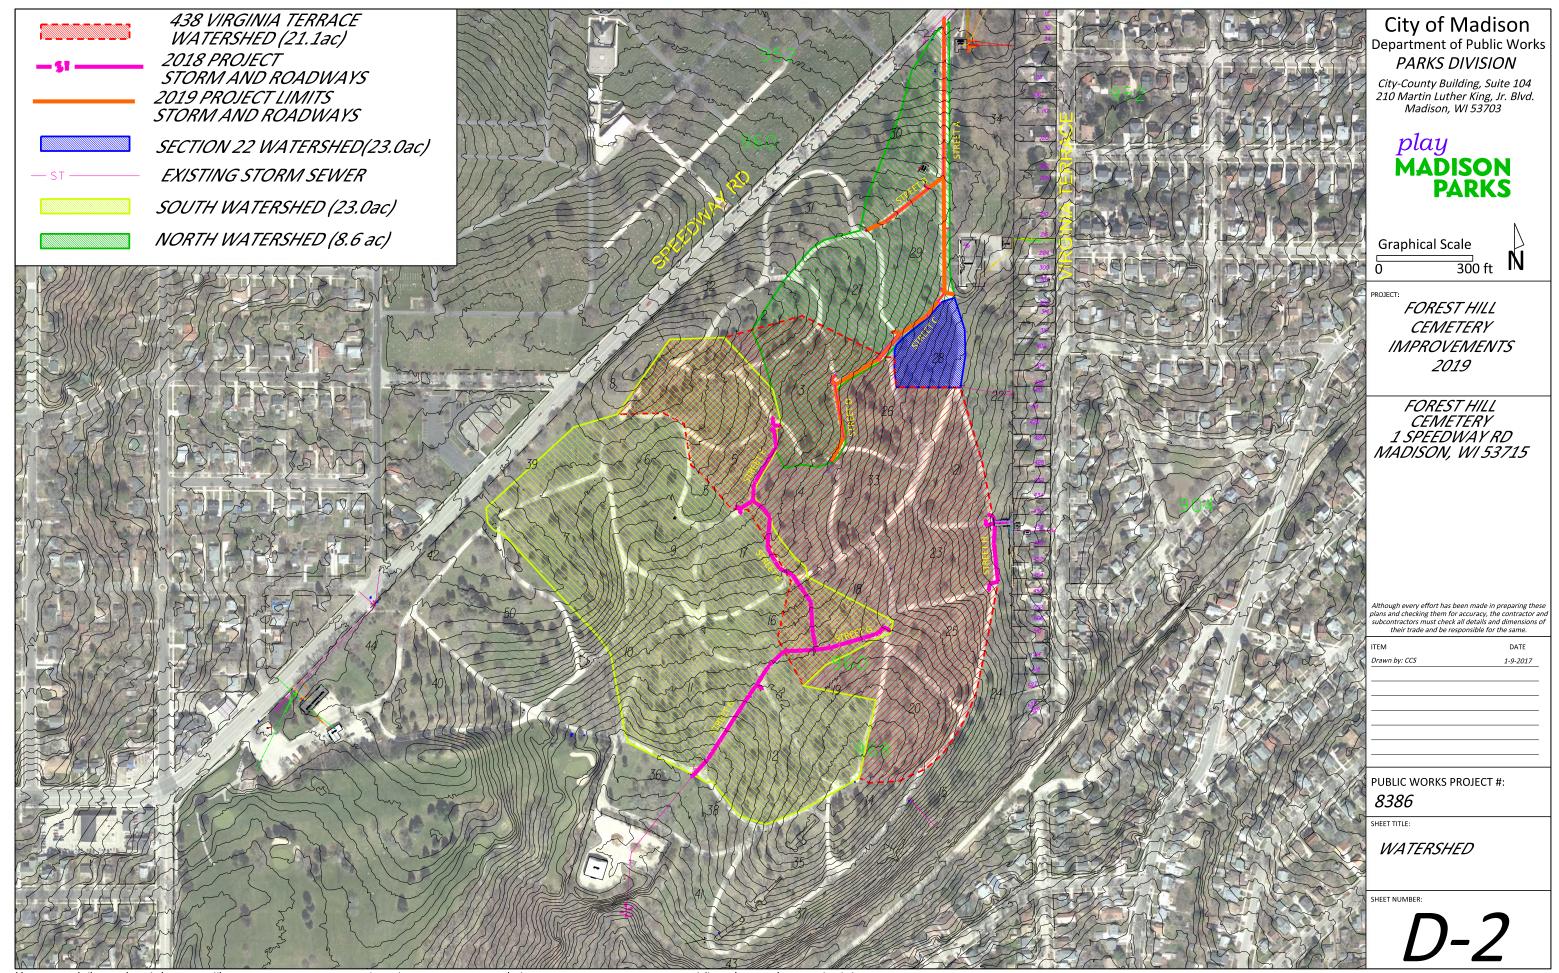

||Gisserver|d|Maps|parks|ForestHill|Storm sewer irrigation and roadway reconstruction|Phase 2 2019 storm|Design|10521STM-Display and phasing.dgn

||Gisserver|d|Maps|parks|ForestHill|Storm sewer irrigation and roadway reconstruction|Phase 1 2018 storm irrigation and flume|Design|Watershed.dgn