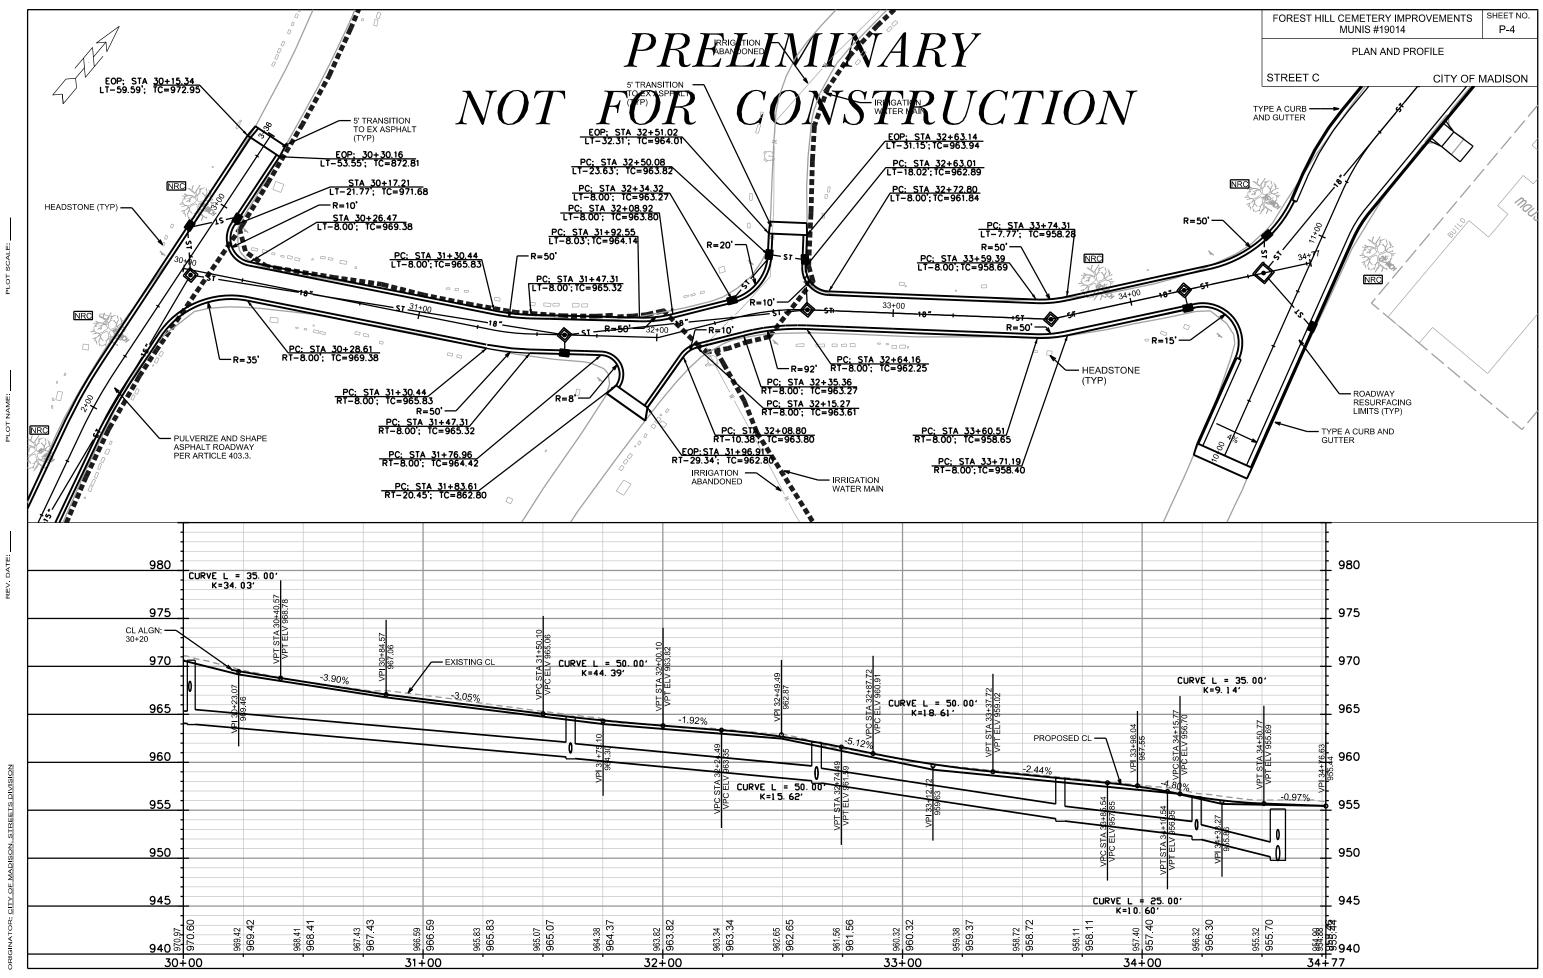

DATE:

REV.

|                       | FOREST HILL             | CEMETERY IMPROVEM<br>MUNIS #19014 | IENTS | SHEET NO.<br>P-4 |  |
|-----------------------|-------------------------|-----------------------------------|-------|------------------|--|
|                       | PLAN AND PROFILE        |                                   |       |                  |  |
|                       | STREET D CITY OF MADISC |                                   |       | ADISON           |  |
|                       | ≯<br>≋                  |                                   |       |                  |  |
| <u>60.00</u><br>72.95 |                         |                                   |       |                  |  |
| ISITION TO<br>HALT    | ~<br>/                  |                                   |       |                  |  |
|                       | <<br><del>2</del>       |                                   |       |                  |  |
|                       |                         |                                   |       |                  |  |
|                       |                         |                                   |       |                  |  |
|                       |                         |                                   |       |                  |  |
|                       |                         |                                   |       |                  |  |