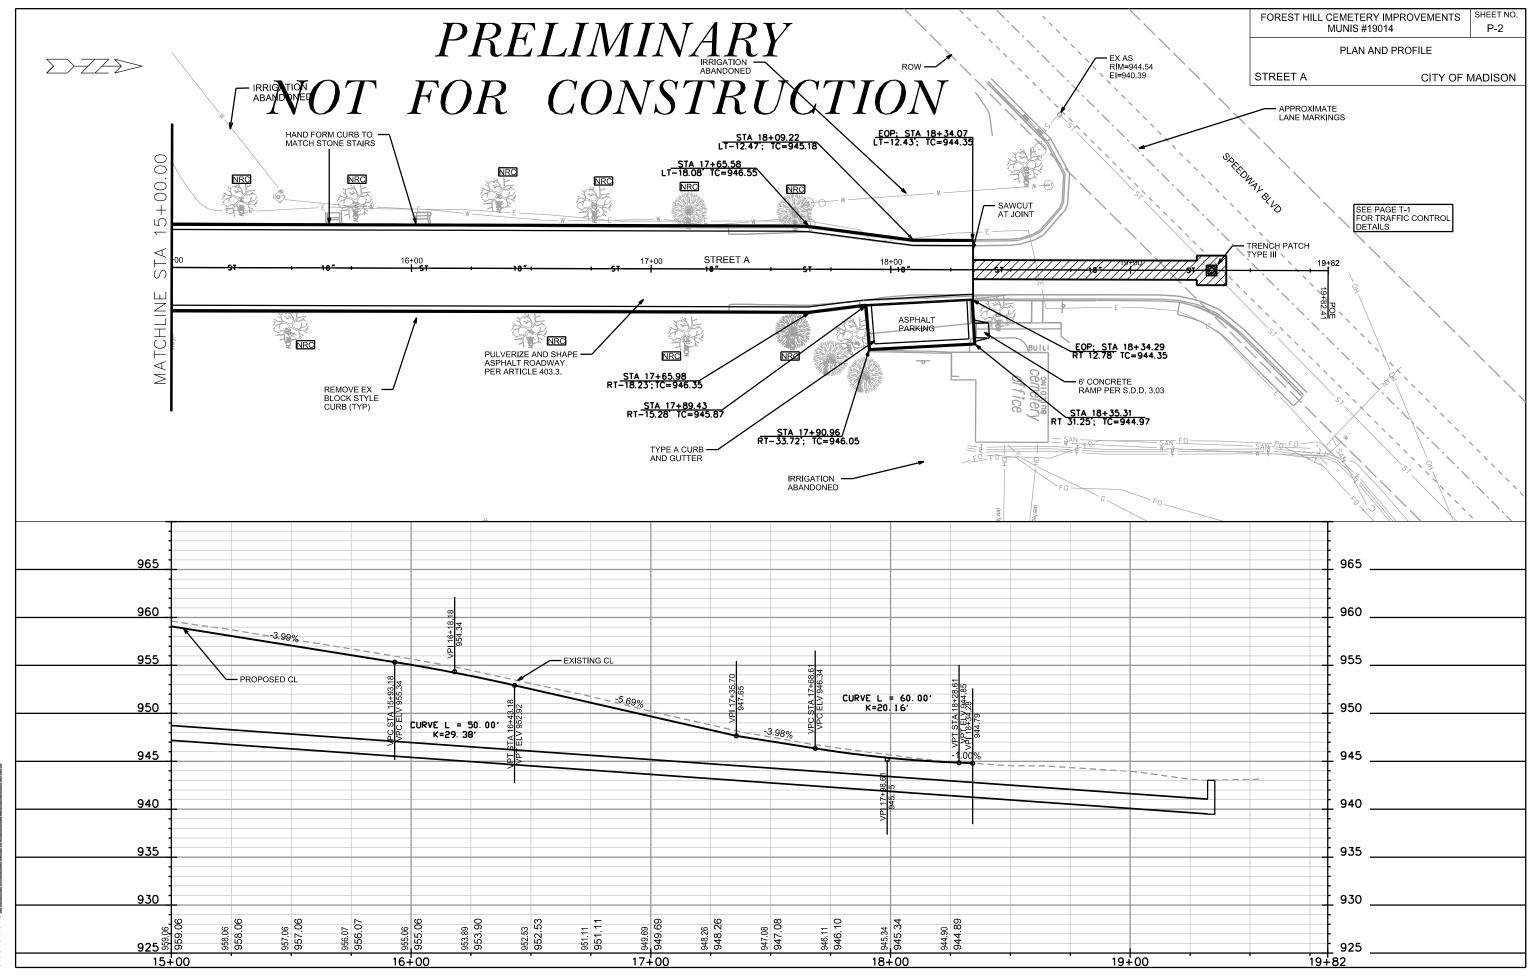

FOREST HILL CEMETERY IMPROVEMENTS D-1
DETAILS
TYPICAL SECTIONS CITY OF MADISON

FILE NAME: \\Gisserver\d\Maps\parks\ForestHill\Storm sewer Irrigation and roadway reconstruction\Phase 2 2019 storm\Design\10521STM-StreetA1.dgn